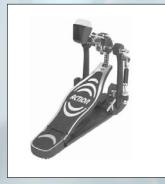

# Action Double-Chain Double Pedal w/Stabilizer Plate

This pedal offers smooth quiet action, speed, durability counter weight. A must for the professional drummer. Comes with a 1 year warranty and tote bag.

\$439.99

#### Action Double-Chain Pedal with Stabilizer Plate

This pedal offers smooth quiet action, speed, durability counter weight. A must for the professional drummer. Comes with a 1 year warranty and tote bag.

\$159.99