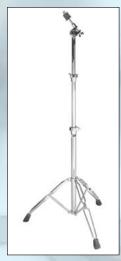

#### Action 820 Cymbal Stand

The fully adjustable top on the 820 cymbal stand lets you position your cymbals just how you like them.
The 820 is also 3-tiered, so height adjustment combines for unbeatable flexibility.

\$92.99