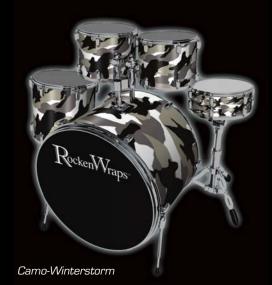

le-Chain Pedal with Stabilizer Plate

This pedal offers smooth quiet action, speed, durability counter weight. A must for the professional drummer. Comes with a 1 year warranty and tote bag.

\$159.99



#### **Action Drum Throne**

Super long-lasting comfort, easy height adjustment, an aluminum locking mechanism and double-braced for durability. Bicycle style seat.

\$159.99



#### Holz Port Rings 5", 6", or 8" diameter (Black or Chrome)

\$15.00 each



Air Holes (Black, Chrome, Gold) 6.99 each

# We also provide:

Cymbals
Drum Kits
Custom Snares
Entry-level Hardware
Cymbal Felts
Drum Heads
Snare Wires
Sticks
Drum Bags
Shakers
Tension Rods
Lugs

And MUCH more!









# Literally **HUNDREDS**

of designs to choose from!

— OR —

DESIGN YOUR OWN!





Electric Storm



Crown of Thorns





Flames-Black



Snakeskin

# Easy to Install!

and won't trash your original finish

RockenWraps can be easily installed on all makes of drums such as:

LUDWIG, PEARL, DDRUM, GRETSCH,
MAPEX, SONOR, DW DRUMS, PEACE, TAYE,
TAMA, YAMAHA, ROLAND V-DRUMS...

and many more.

Ask your dealer for details!



Custom Kick Heads also Available!



16212 Bothell/Everett Hwy. Box #101 Mill Creek, WA 98012 • 1.866.55-WRAPS www.rockenwraps.com