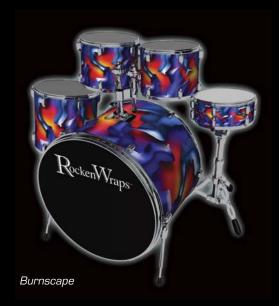

#### Flames & Fire

3D Fire

Blue Fire

Burnscape

Flames Black

Flames Ice

Flames Purple

Inferno Blue