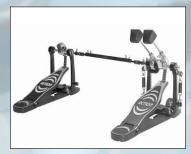

# Action Double-Chain Double Pedal w/Stabilizer Plate

This pedal offers smooth quiet action, speed, durability counter weight. A must for the professional drummer. Comes with a 1 year warranty and tote bag.

\$439.99

#### Action Double-Chain Pedal with Stabilizer Plate

This pedal offers smooth quiet action, speed, durability counter weight. A must for the professional drummer. Comes with a 1 year warranty and tote bag.

\$159.99