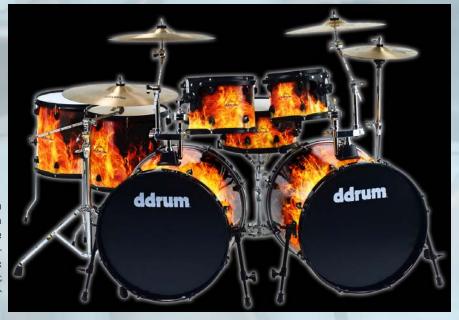

Explosion

Gas Light Blue

The Diablo Inferno is the first production model that features RockenWraps custom drum set coverings as a standard. These heat-resisitant, laser-printed, high-impact polymer wraps feature exclusive photo-realistic flame graphics by renowned graphic artist Stephen Jensen. Each wrap is produced for DDrum in the USA by RockenWraps.

Suggested Retail Price = \$1999.00

Only = \$1299.99!

The Diablo drum package is the first built specifically to stand up to the demands for playing speed metal. Two 20"x22" kick drums with lacquered Maple hoops, 8"x10" and 9"x12" rack toms with DDrum's new SpearHead tom mounts, 14"x14" and 14"x16" floor toms for deep, penetrating lows, and the new 7"x14", fifteen-ply snare drum.

A heavy, high tension hardware package is included to stand up to full-throttle abuse, and two Agenda 100 dual-chain kick pedals will assure that every stroke is quickly transferred to the heads. Choose from "Explosion" or "Gas Light Blue" and all that is left is the chops to play it; are you brave enough?

Also available with optional "Turbine" kick heads for only \$1349.99