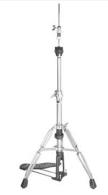

#### Action 820 Hi-Hat Stand

For quick chick adjustment, the 820 hi-hat stand lets the drummer move the bottom hi-hat 360° in seconds with it's rolling teeth mechanism. The footboard can be moved to the left or right. The clutch is heavy-duty. Super smooth best describes this stand.

\$122.99