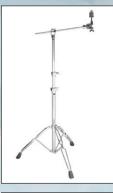

#### Action 820 Boom Stand

The 820 boom stand is convertible into a straight stand by retracting the boom arm into the stand, making it adaptable to different playing situations. The boom arm is knurled to make it hold more securely—this boom arm won't budge. The stand is fully adjustable.