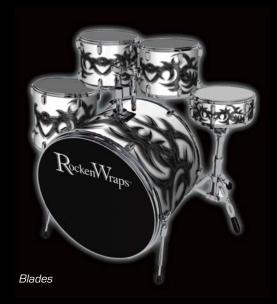

tote bag.

\$439.99



#### Action Double-Chain Pedal with Stabilizer Plate

This pedal offers smooth quiet action, speed, durability counter weight. A must for the professional drummer. Comes with a 1 year warranty and tote bag.

\$159.99



#### **Action Drum Throne**

Super long-lasting comfort, easy height adjustment, an aluminum locking mechanism and double-braced for durability. Bicycle style seat.

\$159.99



#### Holz Port Rings 5", 6", or 8" diameter (Black or Chrome)

\$15.00 each



Air Holes (Black, Chrome, Gold) 6.99 each

# We also provide:

Cymbals
Drum Kits
Custom Snares
Entry-level Hardware
Cymbal Felts
Drum Heads
Snare Wires
Sticks
Drum Bags
Shakers
Tension Rods
Lugs

And MUCH more!









# Literally **HUNDREDS**

of designs to choose from!

— OR —

DESIGN YOUR OWN!





Electric Storm



Crown of Thorns





Flames-Black



Snakeskin

# Easy to Install!

and won't trash your original finish

RockenWraps can be easily installed on all makes of drums such as:

LUDWIG, PEARL, DDRUM, GRETSCH,
MAPEX, SONOR, DW DRUMS, PEACE, TAYE,
TAMA, YAMAHA, ROLAND V-DRUMS...

and many more.

Ask your dealer for details!



Custom Kick Heads also Available!



16212 Bothell/Everett Hwy. Box #101 Mill Creek, WA 98012 • 1.866.55-WRAPS www.rockenwraps.com