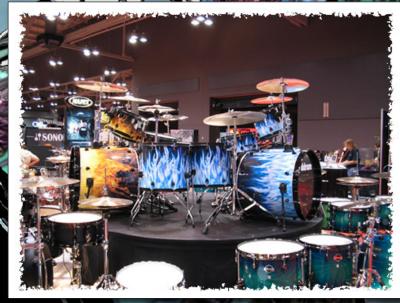

DDRUM/RockenWraps "Best in Show"—Summer NAMM 2006

Call us Toll Free at

1.866.55.WRAPS

Some of the Patterns Available:

Fades, Solids, Black & Whites, Camouflage, Abstracts, Flames & Fire, Reptile Skins, Animal Furs, World Flags, Featured Artists, Electrics, Metals, Woods, Tribal, Stones Skulls & Scary... or Design Your Own!

# Literally **HUNDREDS**

of designs to choose from!

— OR —

DESIGN YOUR OWN!

Electric Storm

Crown of Thorns

Flames-Black

Snakeskin

# Easy to Install!

and won't trash your original finish

RockenWraps can be easily installed on all makes of drums such as:

LUDWIG, PEARL, DDRUM, GRETSCH,
MAPEX, SONOR, DW DRUMS, PEACE, TAYE,
TAMA, YAMAHA, ROLAND V-DRUMS...