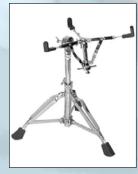

#### Action 820 Snare Stand

The 820 snare stand has an omni-ball adjustment, making it virtually the most adjustable snare stand you can buy. It uses the basket-type arms to hold your snare drum securely.

\$94.99