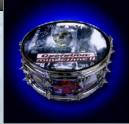

#### RockenWraps Custom Design Snare Drums!

These snare drums have been designed by Scott Rockenfield's custom drum company: RockenWraps, and are TOP OF THE LINE...!! The sound has a beautiful-warm "crack" to it, which has been the signature snare sound of Scott's for many years now...!!

Comes complete with:

- RockenWraps very unique, custom machine-tooled "Stud" lugs
- 2.3 mm triple Flanged hoops
- Precision Snare throw off with matching butt plate
- Wide strand snare wires
- "Ahead" bottom snare head
- Top head finished with custom RockenHedz display artwork
- Snare drum finished in custom RockenWraps Queensryche-related graphics
- Each drum is personally signed by Scott, Geoff, Michael, Stone and Eddie