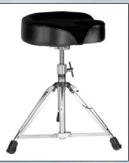

#### **Action Drum Throne**

Super long-lasting comfort, easy height adjustment, an aluminum locking mechanism and double-braced for durability. Bicycle style seat.

\$159.99