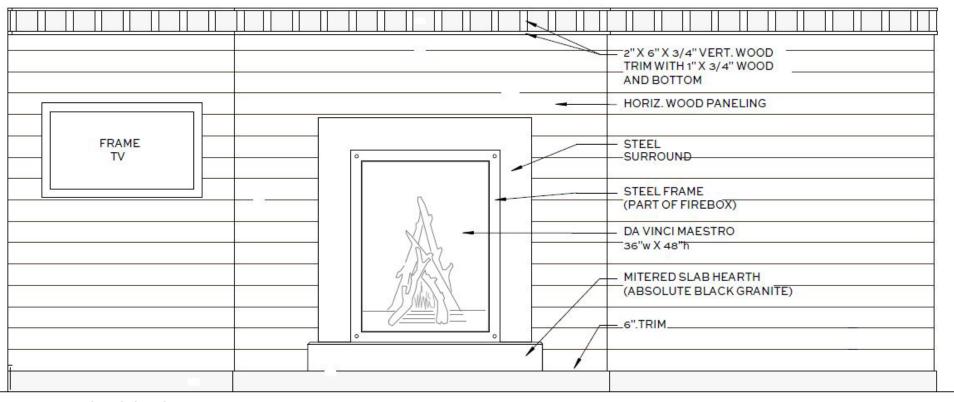

FIREPLACE CONCEPT





ELEVION LOBBY MAIN SITTING AREA CONCEPTS & DESIGN



## **LOBBY LOUNGE CONCEPTS & DESIGN**

## **LOBBY RECEPTION BAR CONCEPTS & DESIGN**



**ELEV**TION

LOBBY & BAR CONCEPTS & DESIGN

9.14.2020

**CASEY & CO. INTERIOR DESIGN** 





WALL PANELING







ELEVION LOBBY POWDER BATHROOM





**CORRIDOR WOOD** DETAIL

ELEVION CORRIDOR CONCEPTS



DETAIL WITH 42" FIREBOX **OPENING** 



**WOOL CARPET IN** MASTER BEDROOM





WOOD FLOORING THROUGHOUT **EXCEPT GUEST BEDROOMS** 



RIFT SAWN OAK INTERIOR DOORS AND CASING WITH **HIDDEN HINGES** 

ELEVION TIMELESS

**OVERALL DESIGN CONCEPT** 





**HOOD - WOOD PANELING** WITH METAL DETAIL AT HOOD

ELEVION TIMELESS

KITCHEN FINISHES





30" WOLF CONVECTION OVEN



зо" WOLF STEAM OVEN



24" ASKO DISHWASHER



15" SUBZERO