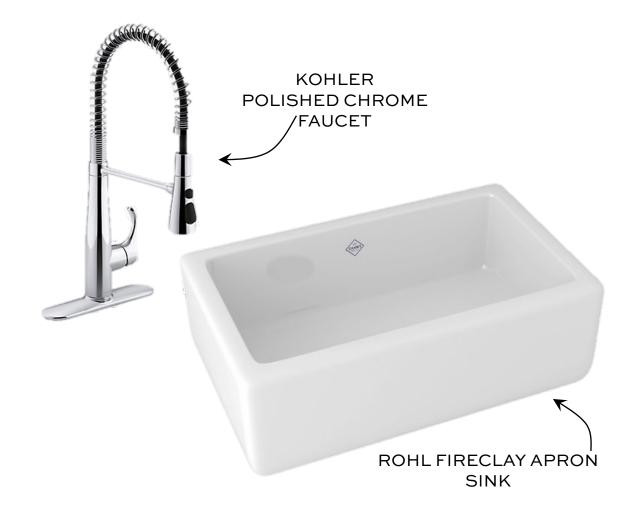

ELEVION TIMELESS

**OVERALL DESIGN CONCEPT** 

**HOOD - WOOD PANELING** WITH METAL DETAIL AT HOOD

ELEVION TIMELESS

KITCHEN FINISHES

30" WOLF CONVECTION OVEN

зо" WOLF STEAM OVEN

24" ASKO DISHWASHER

15" SUBZERO ICE MAKER

24" SUBZERO WINE STORAGE

36" WOLF GAS COOKTOP

30" WOLF MICROWAVE

42" SUB ZERO
CLASSIC FRENCH DOOR
REFRIGERATOR/FREEZER
WITH INTERNAL
DISPENSER

**ELEV**TION

TIMELESS

MASTER BATHROOM