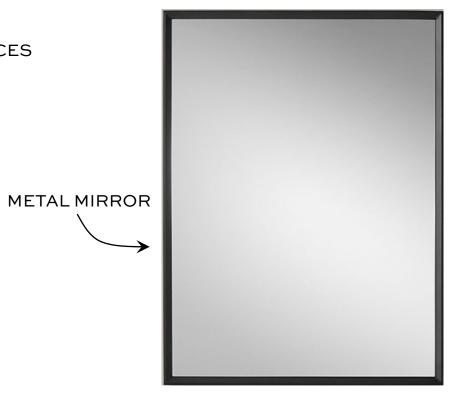

**ELECTRIC LIGHTED MIRROR** 

**VANITY CABINET** CONCEPT

CONTEMPORARY **ELEV**TION

MASTER BATHROOM

**ELEVITION** 

CONTEMPORARY

3/4 BATHROOMS

STAINED VANITY CABINET CONCEPT