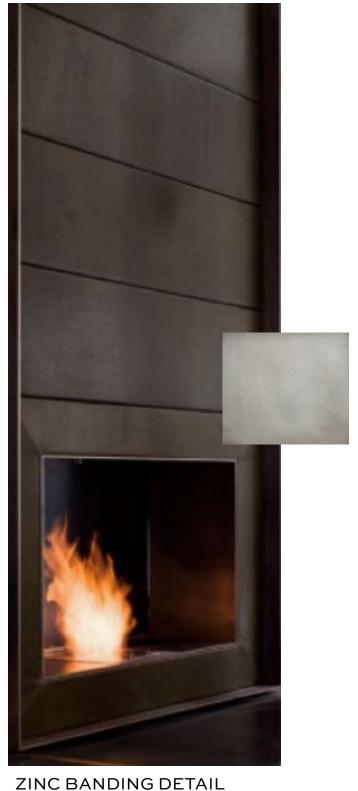

ELEVION CORRIDOR CONCEPTS

DETAIL WITH 42" FIREBOX **OPENING** 

**WOOL CARPET IN** MASTER BEDROOM

WOOD FLOORING THROUGHOUT **EXCEPT GUEST BEDROOMS** 

RIFT SAWN OAK INTERIOR DOORS AND CASING WITH **HIDDEN HINGES** 

**ELEVITION** 

**TIMELESS** 

3/4 BATH

**VANITY CABINET** CONCEPT

TIMELESS **ELEV**TION

**SECONDARY BATH** 

WITH 42" FIREBOX **OPENING** 

WOOL CARPET IN MASTER BEDROOM