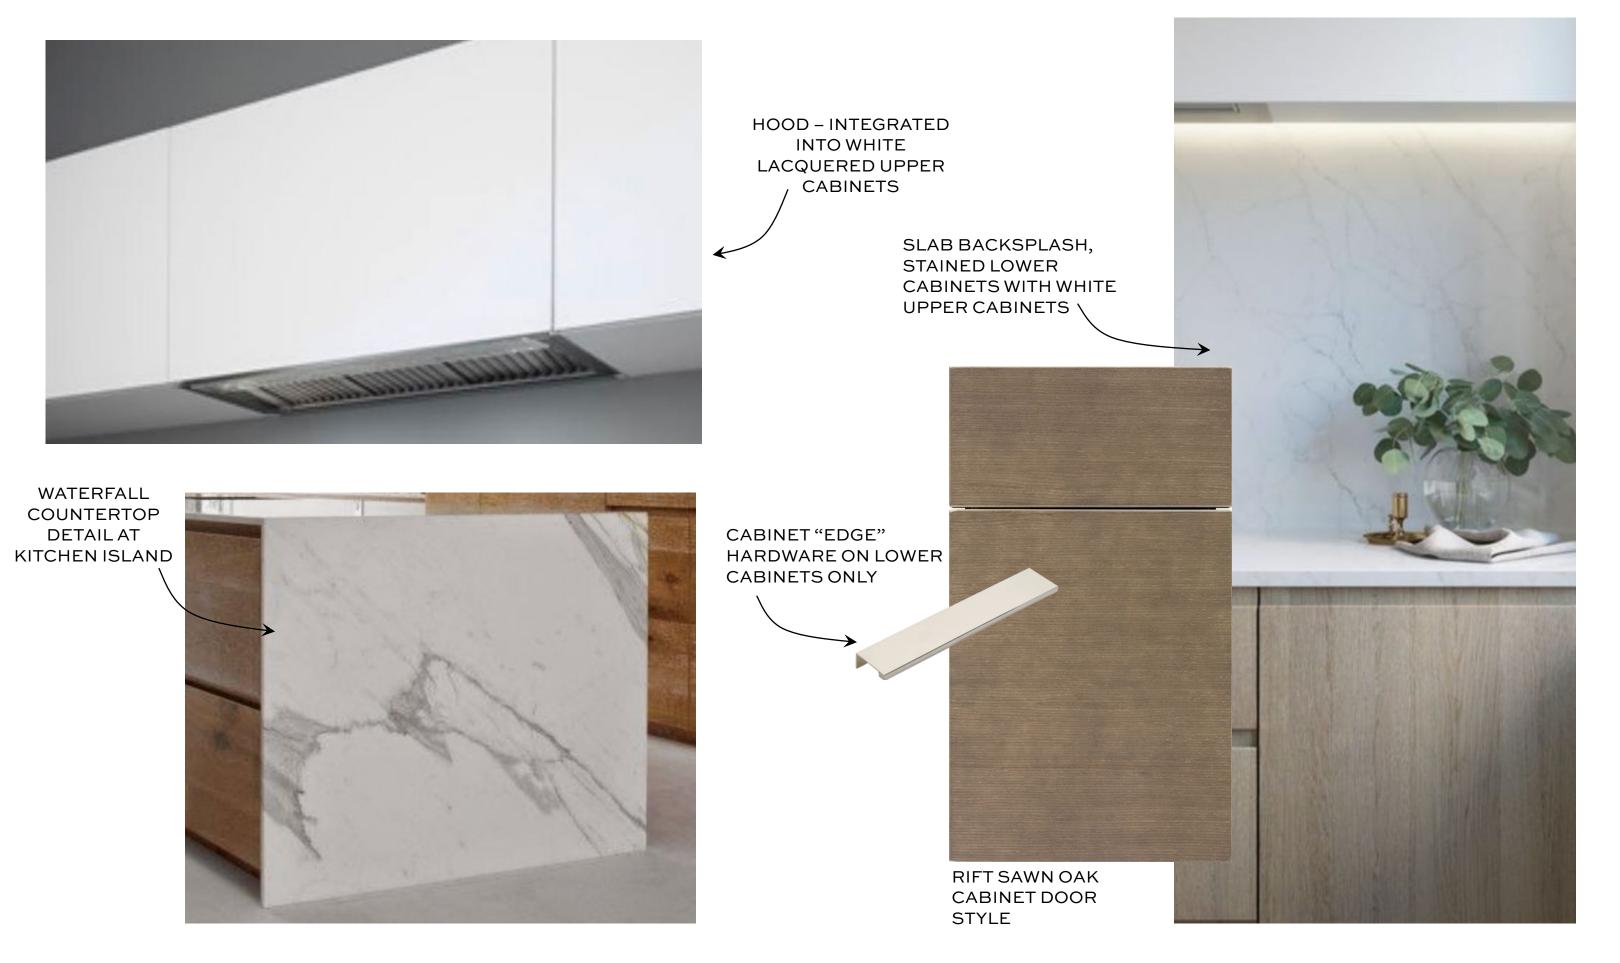

ELEVION TIMELESS

**OVERALL DESIGN CONCEPT** 

**HOOD - WOOD PANELING** WITH METAL DETAIL AT HOOD

ELEVION TIMELESS

KITCHEN FINISHES

30" WOLF CONVECTION OVEN

зо" WOLF STEAM OVEN

24" ASKO DISHWASHER

WOOD FLOORING THROUGHOUT **EXCEPT GUEST BEDROOMS** 

RIFT SAWN OAK INTERIOR DOORS AND CASING WITH **HIDDEN HINGES** 

ELEVION CONTEMPORARY

**OVERALL DESIGN CONCEPT** 

**ELEV**TION

CONTEMPORARY

KITCHEN FINISHES