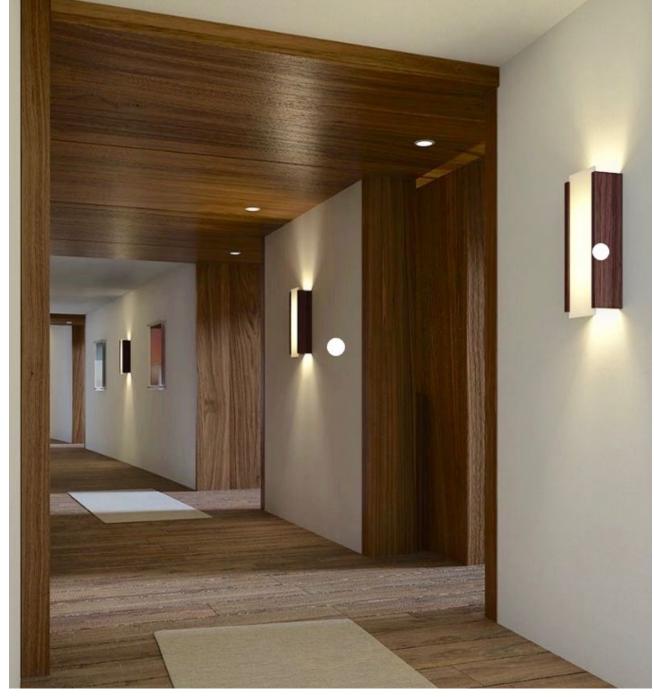

ELEVION CORRIDOR CONCEPTS

DETAIL WITH 42" FIREBOX **OPENING** 

**WOOL CARPET IN** MASTER BEDROOM

WOOD FLOORING THROUGHOUT **EXCEPT GUEST BEDROOMS** 

RIFT SAWN OAK INTERIOR DOORS AND CASING WITH **HIDDEN HINGES** 

WOOD FLOORING THROUGHOUT **EXCEPT GUEST BEDROOMS** 

RIFT SAWN OAK INTERIOR DOORS AND CASING WITH **HIDDEN HINGES** 

ELEVION CONTEMPORARY

**OVERALL DESIGN CONCEPT** 

**ELEV**TION

CONTEMPORARY

KITCHEN FINISHES