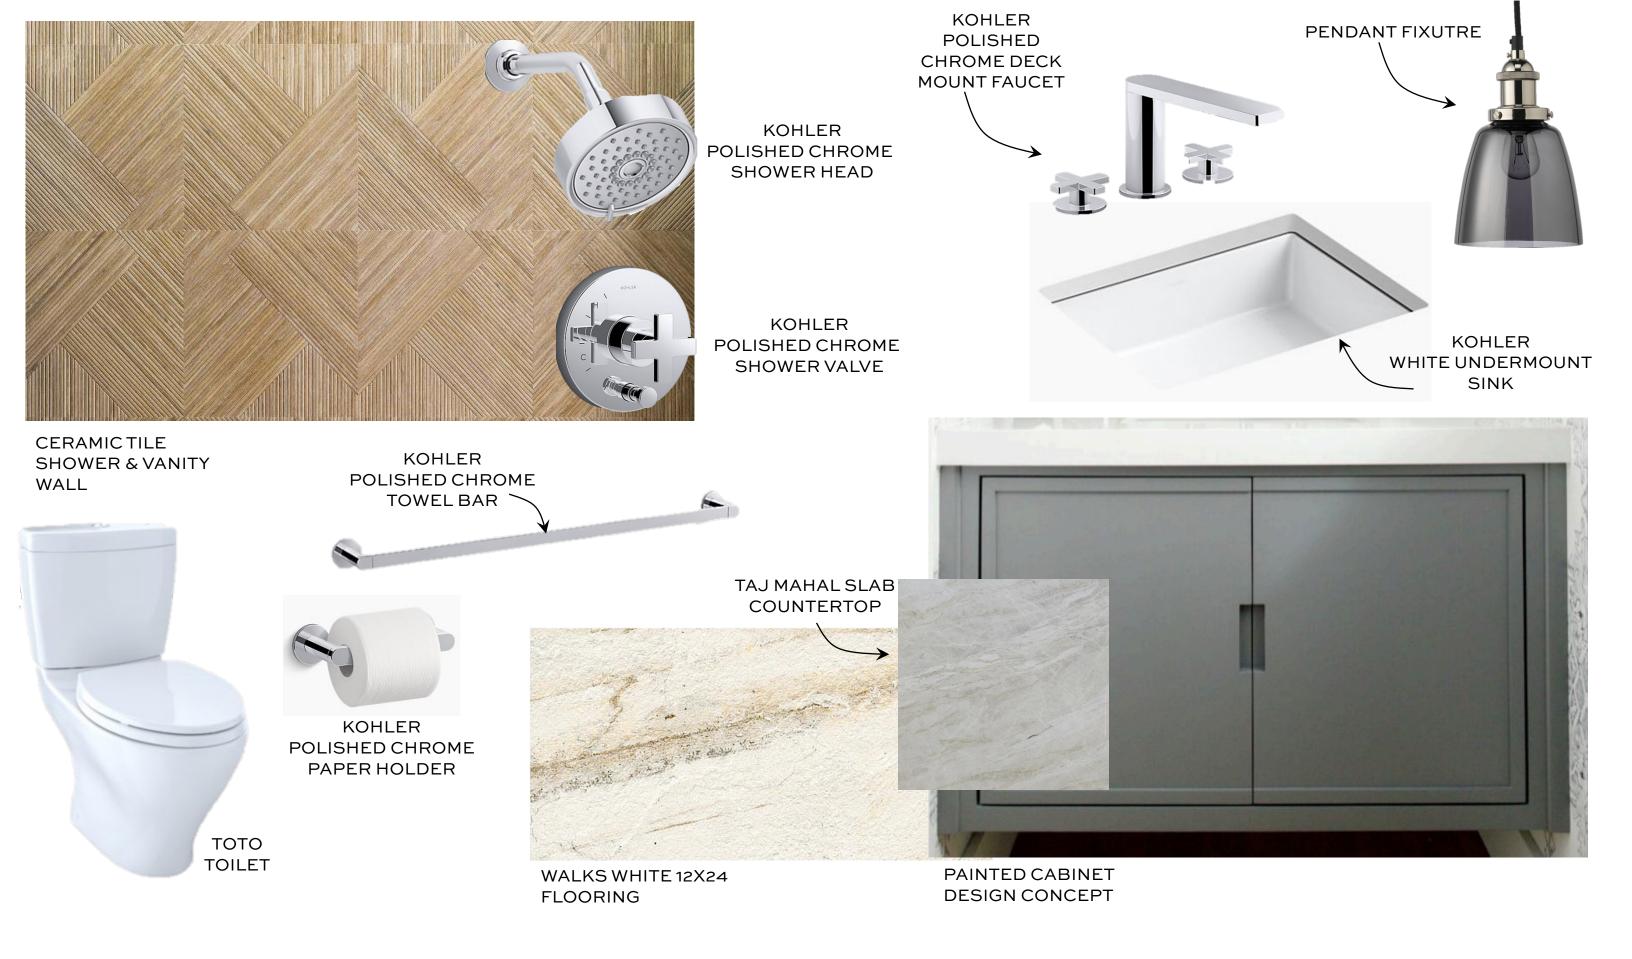

**ELECTRIC LIGHTED MIRROR** 

**VANITY CABINET** CONCEPT

CONTEMPORARY **ELEV**TION

MASTER BATHROOM

**ELEVITION** 

CONTEMPORARY

3/4 BATHROOMS

STAINED VANITY CABINET CONCEPT

ELEVION CONTEMPORARY

SECONDARY BATHROOMS