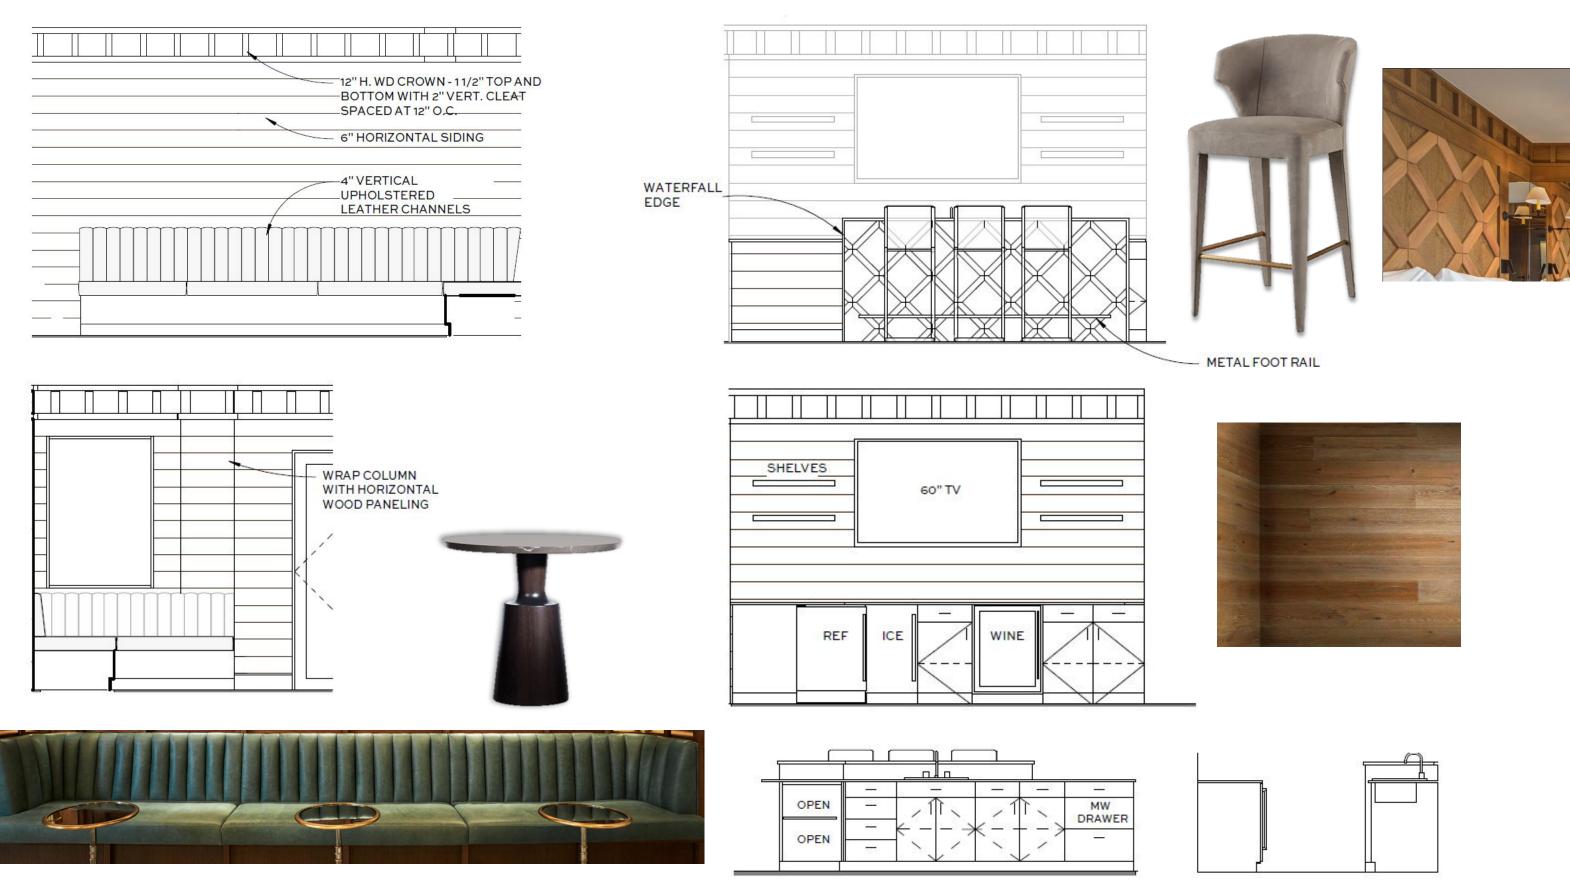

## **LOBBY RECEPTION BAR CONCEPTS & DESIGN**

**ELEV**TION

LOBBY & BAR CONCEPTS & DESIGN

9.14.2020

**CASEY & CO. INTERIOR DESIGN** 

WALL PANELING

ELEVION LOBBY POWDER BATHROOM

**CORRIDOR WOOD** DETAIL