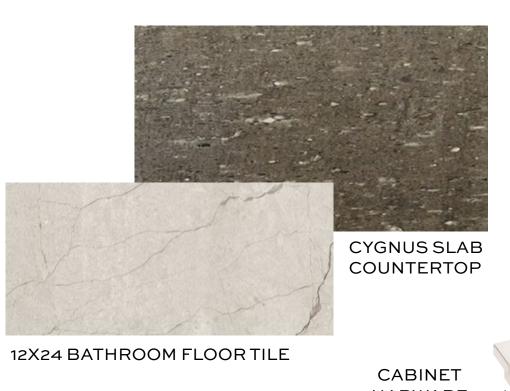

**ELECTRIC LIGHTED MIRROR** 

**VANITY CABINET** CONCEPT

CONTEMPORARY **ELEV**TION

MASTER BATHROOM

**ELEVITION** 

CONTEMPORARY

3/4 BATHROOMS

STAINED VANITY CABINET CONCEPT