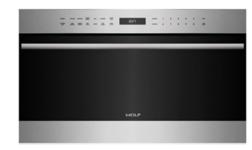

15" SUBZERO ICE MAKER

24" SUBZERO WINE STORAGE

36" WOLF GAS COOKTOP

30" WOLF MICROWAVE

42" SUB ZERO
CLASSIC FRENCH DOOR
REFRIGERATOR/FREEZER
WITH INTERNAL
DISPENSER

**ELEV**TION

TIMELESS

MASTER BATHROOM

15" SUBZERO **ICE MAKER** 

24" SUBZERO **WINE STORAGE** 

30" WOLF CONVECTION OVEN

30" WOLF STEAM OVEN

36" WOLF GAS COOKTOP

30" WOLF MICROWAVE

**CLASSIC FRENCH DOOR** REFRIGERATOR/FREEZER WITH INTERNAL DISPENSER