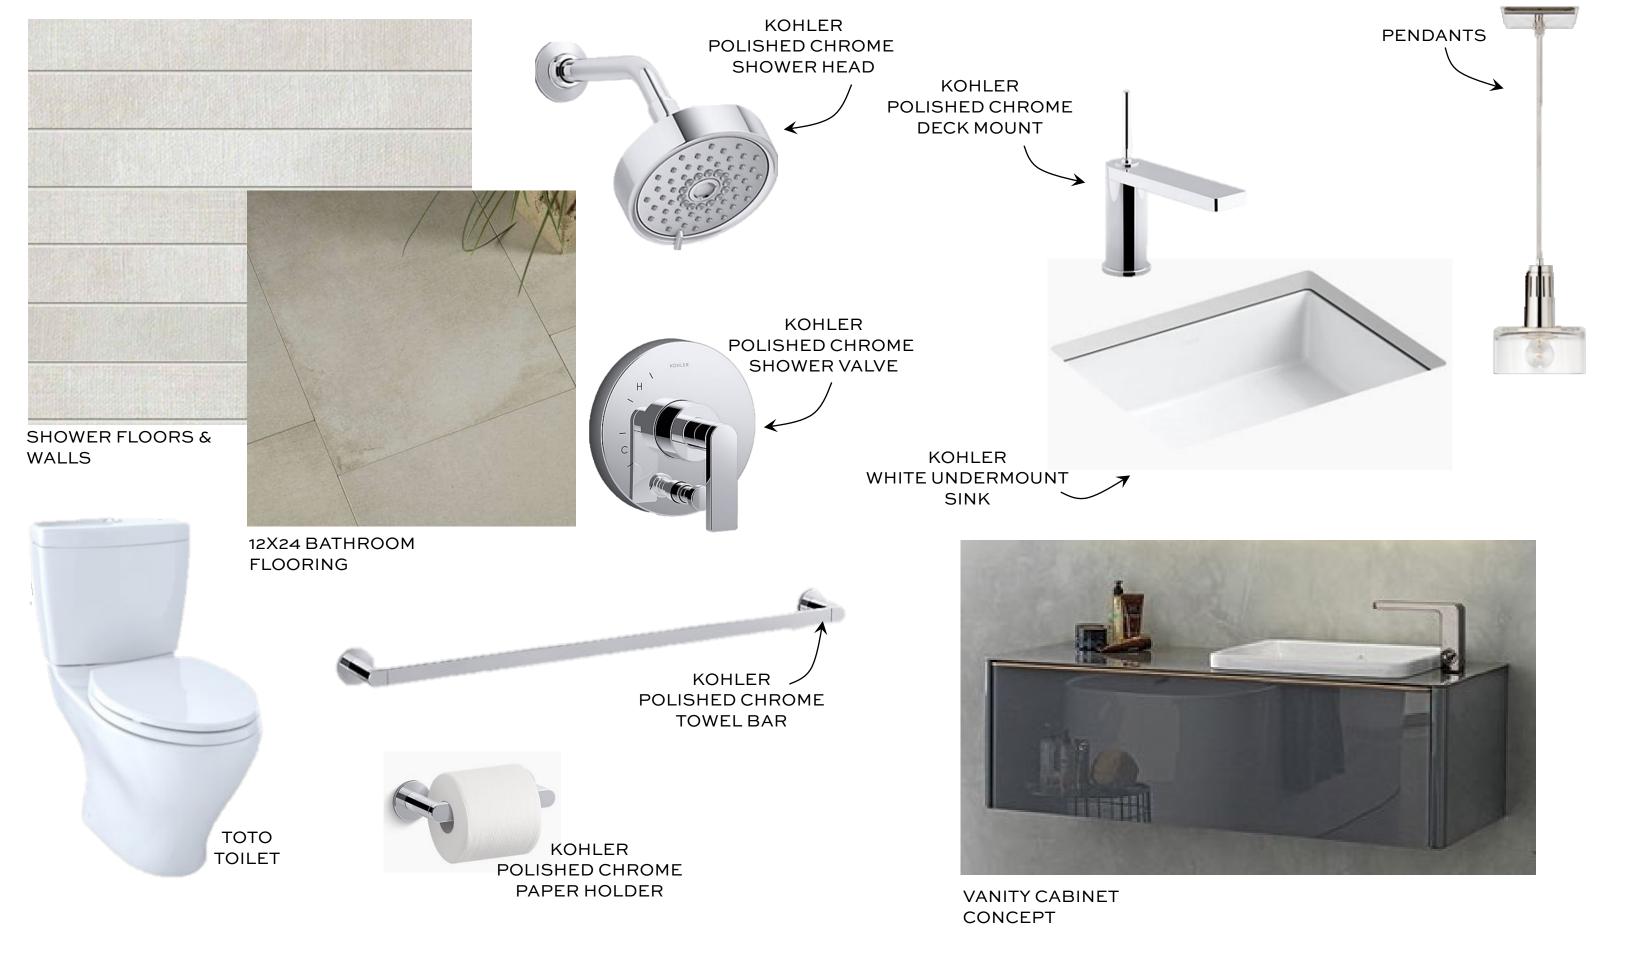

**ELEVITION** 

**TIMELESS** 

3/4 BATH

**VANITY CABINET** CONCEPT

TIMELESS **ELEV**TION

**SECONDARY BATH** 

WITH 42" FIREBOX **OPENING** 

WOOL CARPET IN MASTER BEDROOM

**ELECTRIC LIGHTED MIRROR** 

**VANITY CABINET** CONCEPT

CONTEMPORARY **ELEV**TION

MASTER BATHROOM

**ELEVITION** 

CONTEMPORARY

3/4 BATHROOMS

STAINED VANITY CABINET CONCEPT