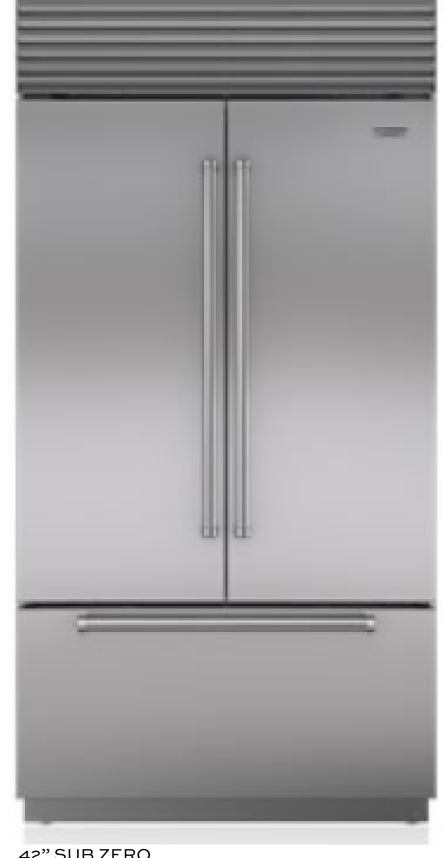

15" SUBZERO ICE MAKER

24" SUBZERO WINE STORAGE

36" WOLF GAS COOKTOP

30" WOLF MICROWAVE

42" SUB ZERO
CLASSIC FRENCH DOOR
REFRIGERATOR/FREEZER
WITH INTERNAL
DISPENSER

**ELEV**TION

TIMELESS

MASTER BATHROOM

15" SUBZERO **ICE MAKER** 

24" SUBZERO **WINE STORAGE** 

30" WOLF CONVECTION OVEN

30" WOLF STEAM OVEN

36" WOLF GAS COOKTOP

30" WOLF MICROWAVE

**CLASSIC FRENCH DOOR** REFRIGERATOR/FREEZER WITH INTERNAL DISPENSER