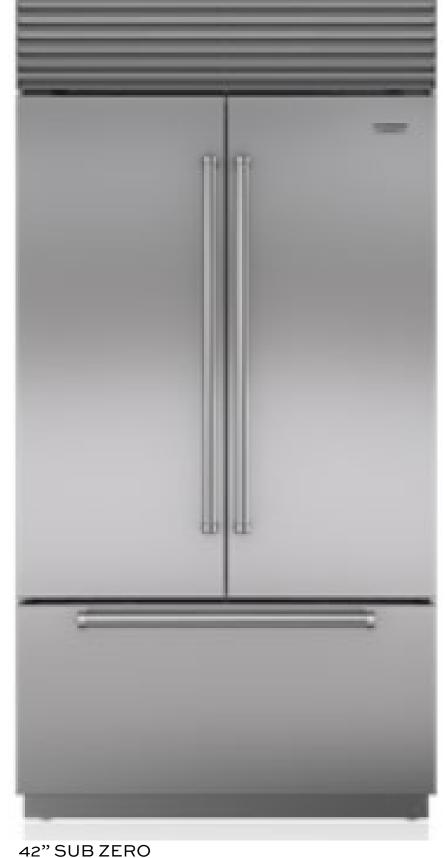

15" SUBZERO ICE MAKER

24" SUBZERO WINE STORAGE

36" WOLF GAS COOKTOP

30" WOLF MICROWAVE

42" SUB ZERO
CLASSIC FRENCH DOOR
REFRIGERATOR/FREEZER
WITH INTERNAL
DISPENSER

**ELEV**TION

TIMELESS

MASTER BATHROOM

15" SUBZERO **ICE MAKER** 

24" SUBZERO **WINE STORAGE** 

30" WOLF CONVECTION OVEN

30" WOLF STEAM OVEN

36" WOLF GAS COOKTOP

30" WOLF MICROWAVE

**CLASSIC FRENCH DOOR** REFRIGERATOR/FREEZER WITH INTERNAL DISPENSER