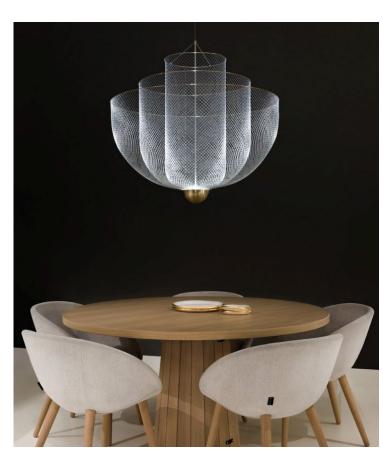

FIREPLACE CONCEPT





ELEVION LOBBY MAIN SITTING AREA CONCEPTS & DESIGN



## **LOBBY LOUNGE CONCEPTS & DESIGN**

## **LOBBY RECEPTION BAR CONCEPTS & DESIGN**



**ELEV**TION

LOBBY & BAR CONCEPTS & DESIGN

9.14.2020

**CASEY & CO. INTERIOR DESIGN** 





WALL PANELING







ELEVION LOBBY POWDER BATHROOM





**CORRIDOR WOOD** DETAIL

ELEVION CORRIDOR CONCEPTS



DETAIL WITH 42" FIREBOX **OPENING** 



**WOOL CARPET IN** MASTER BEDROOM





WOOD FLOORING THROUGHOUT **EXCEPT GUEST BEDROOMS** 



RIFT SAWN OAK INTERIOR DOORS AND CASING WITH **HIDDEN HINGES** 

ELEVION TIMELESS

**OVERALL DESIGN CONCEPT** 





**HOOD - WOOD PANELING** WITH METAL DETAIL AT HOOD

ELEVION TIMELESS

KITCHEN FINISHES





30" WOLF CONVECTION OVEN



зо" WOLF STEAM OVEN



24" ASKO DISHWASHER



15" SUBZERO ICE MAKER



24" SUBZERO