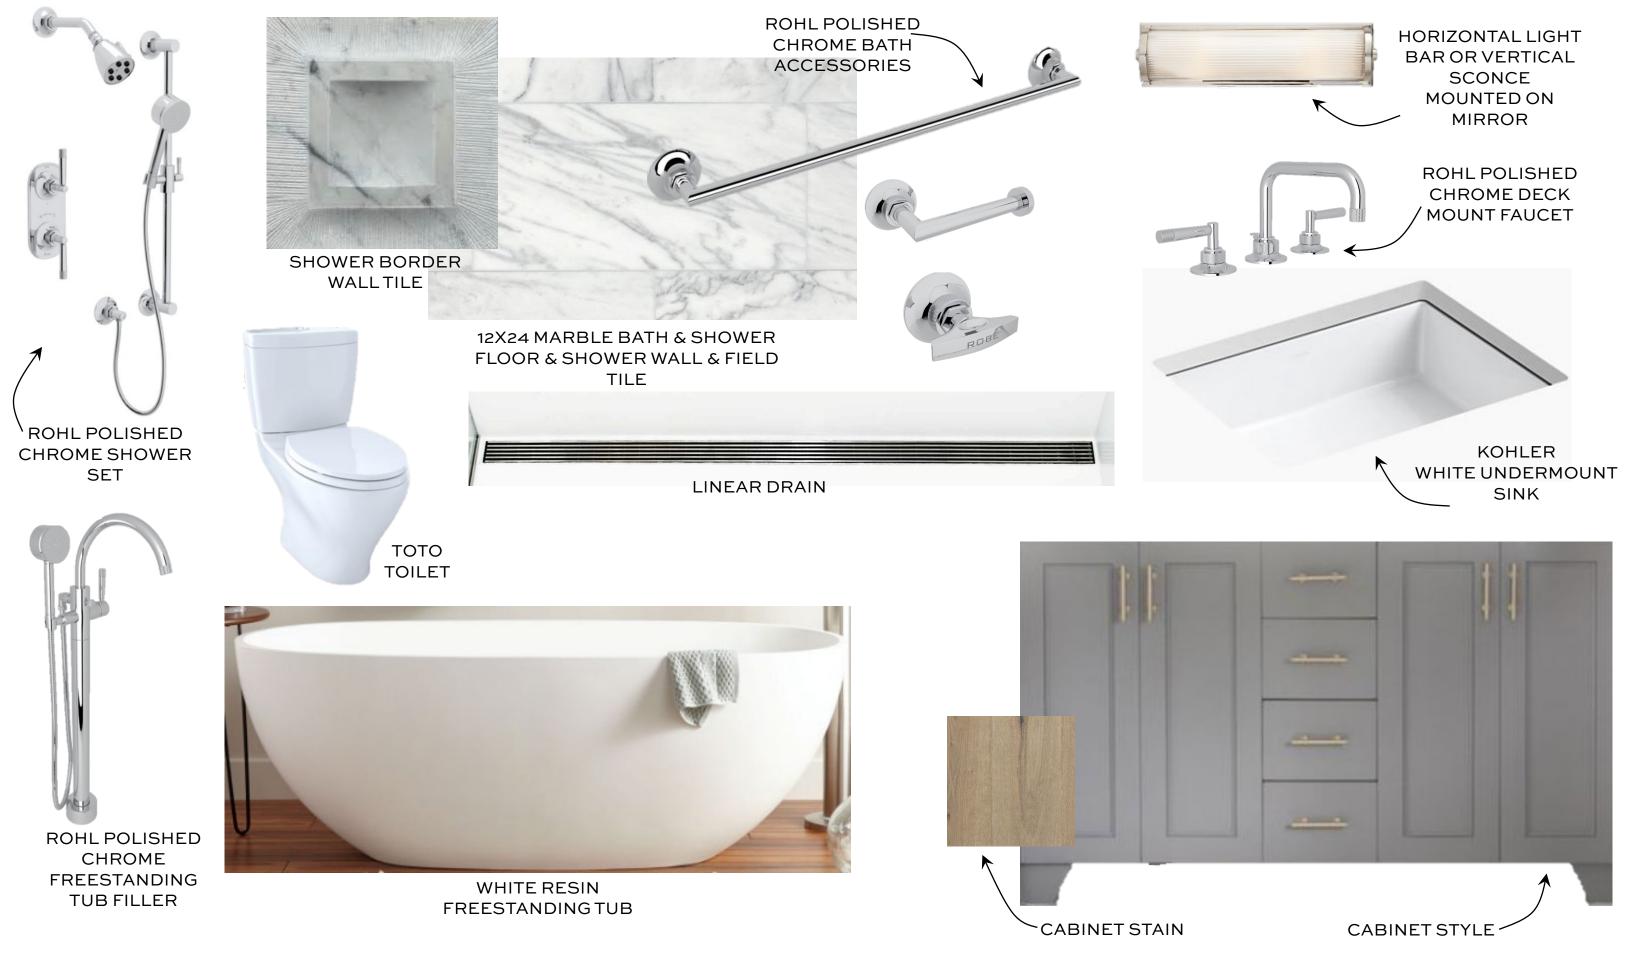

15" SUBZERO ICE MAKER

24" SUBZERO WINE STORAGE

36" WOLF GAS COOKTOP

30" WOLF MICROWAVE

42" SUB ZERO
CLASSIC FRENCH DOOR
REFRIGERATOR/FREEZER
WITH INTERNAL
DISPENSER

**ELEV**TION

TIMELESS

MASTER BATHROOM

**ELEVITION** 

**TIMELESS** 

3/4 BATH

**VANITY CABINET** CONCEPT

TIMELESS **ELEV**TION

**SECONDARY BATH** 

WITH 42" FIREBOX **OPENING** 

WOOL CARPET IN MASTER BEDROOM