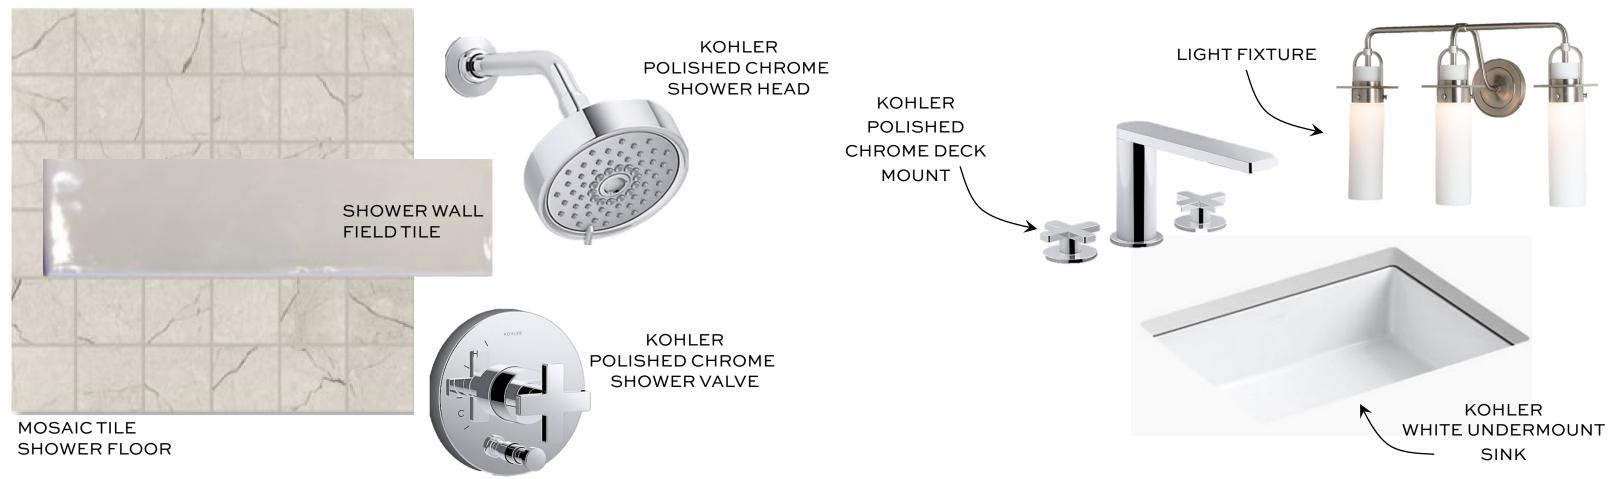

**ELEVITION** 

**TIMELESS** 

3/4 BATH

**VANITY CABINET** CONCEPT

TIMELESS **ELEV**TION

**SECONDARY BATH** 

WITH 42" FIREBOX **OPENING** 

WOOL CARPET IN MASTER BEDROOM