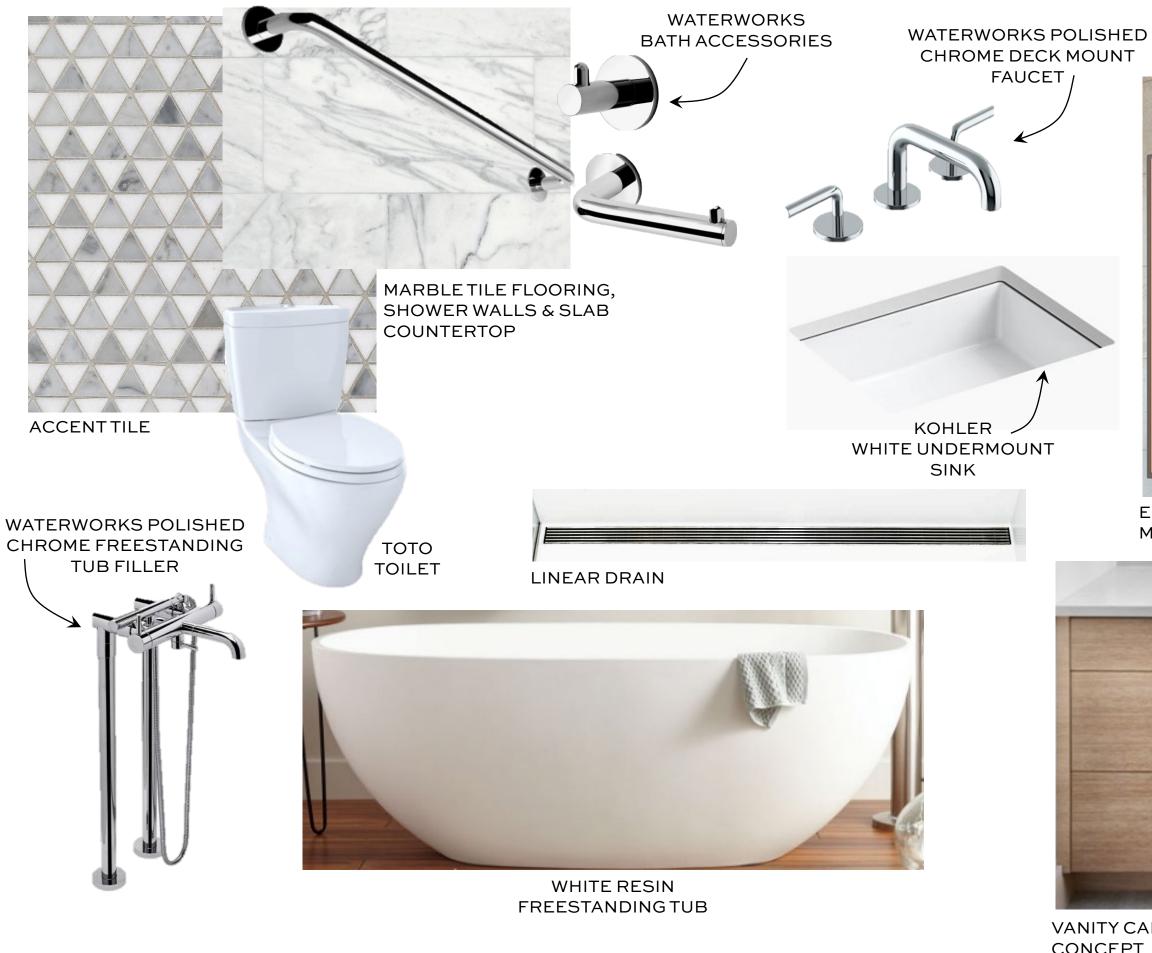

**ELECTRIC LIGHTED MIRROR** 

**VANITY CABINET** CONCEPT

CONTEMPORARY **ELEV**TION

MASTER BATHROOM

**ELEVITION** 

CONTEMPORARY

3/4 BATHROOMS

STAINED VANITY CABINET CONCEPT