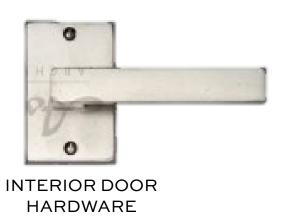

ELEVION CORRIDOR CONCEPTS

DETAIL WITH 42" FIREBOX **OPENING** 

**WOOL CARPET IN** MASTER BEDROOM

WOOD FLOORING THROUGHOUT **EXCEPT GUEST BEDROOMS** 

RIFT SAWN OAK INTERIOR DOORS AND CASING WITH **HIDDEN HINGES** 

WOOD FLOORING THROUGHOUT **EXCEPT GUEST BEDROOMS** 

RIFT SAWN OAK INTERIOR DOORS AND CASING WITH **HIDDEN HINGES** 

ELEVION CONTEMPORARY

**OVERALL DESIGN CONCEPT** 

**ELEV**TION

CONTEMPORARY

KITCHEN FINISHES