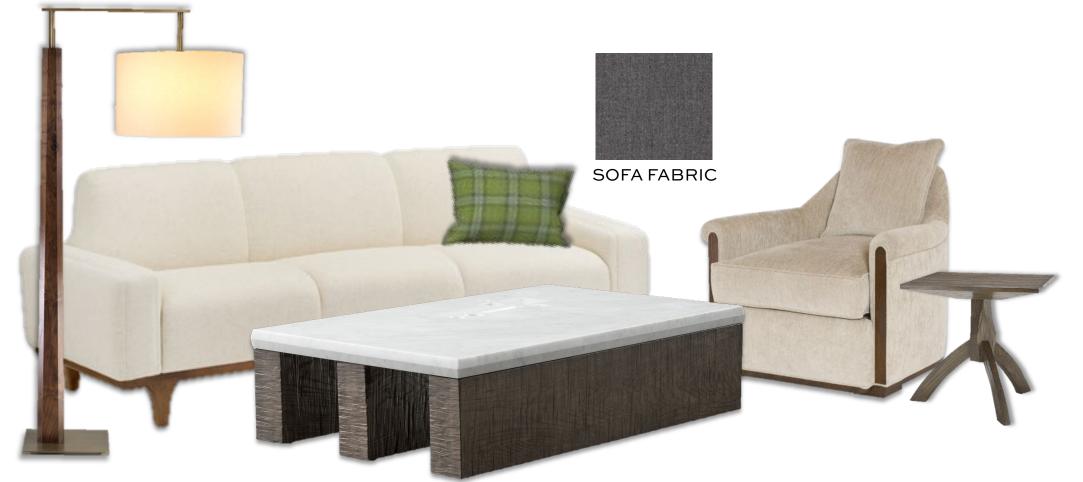

FIREPLACE CONCEPT





ELEVION LOBBY MAIN SITTING AREA CONCEPTS & DESIGN



## **LOBBY LOUNGE CONCEPTS & DESIGN**

## **LOBBY RECEPTION BAR CONCEPTS & DESIGN**



**ELEV**TION

LOBBY & BAR CONCEPTS & DESIGN

9.14.2020

**CASEY & CO. INTERIOR DESIGN** 





WALL PANELING







ELEVION LOBBY POWDER BATHROOM





**CORRIDOR WOOD** DETAIL

ELEVION CORRIDOR CONCEPTS



DETAIL WITH 42" FIREBOX **OPENING** 



**WOOL CARPET IN** MASTER BEDROOM





WOOD FLOORING THROUGHOUT **EXCEPT GUEST BEDROOMS** 



RIFT SAWN OAK INTERIOR DOORS AND CASING WITH **HIDDEN HINGES** 

ELEVION TIMELESS

**OVERALL DESIGN CONCEPT** 





**HOOD - WOOD PANELING** WITH METAL DETAIL AT HOOD

ELEVION TIMELESS

KITCHEN FINISHES





30" WOLF CONVECTION OVEN



зо" WOLF STEAM OVEN



24" ASKO DISHWASHER



15" SUBZERO ICE MAKER



24" SUBZER