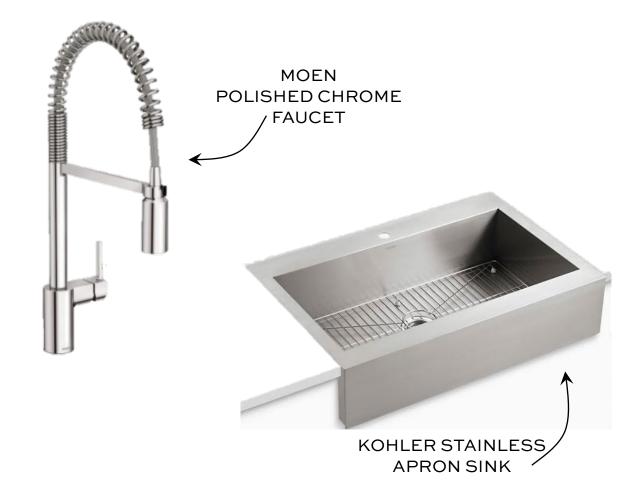

ELEVION TIMELESS

**OVERALL DESIGN CONCEPT** 

**HOOD - WOOD PANELING** WITH METAL DETAIL AT HOOD

ELEVION TIMELESS

KITCHEN FINISHES

30" WOLF CONVECTION OVEN

зо" WOLF STEAM OVEN

24" ASKO DISHWASHER

WOOD FLOORING THROUGHOUT **EXCEPT GUEST BEDROOMS** 

RIFT SAWN OAK INTERIOR DOORS AND CASING WITH **HIDDEN HINGES** 

ELEVION CONTEMPORARY

**OVERALL DESIGN CONCEPT** 

**ELEV**TION

CONTEMPORARY

KITCHEN FINISHES