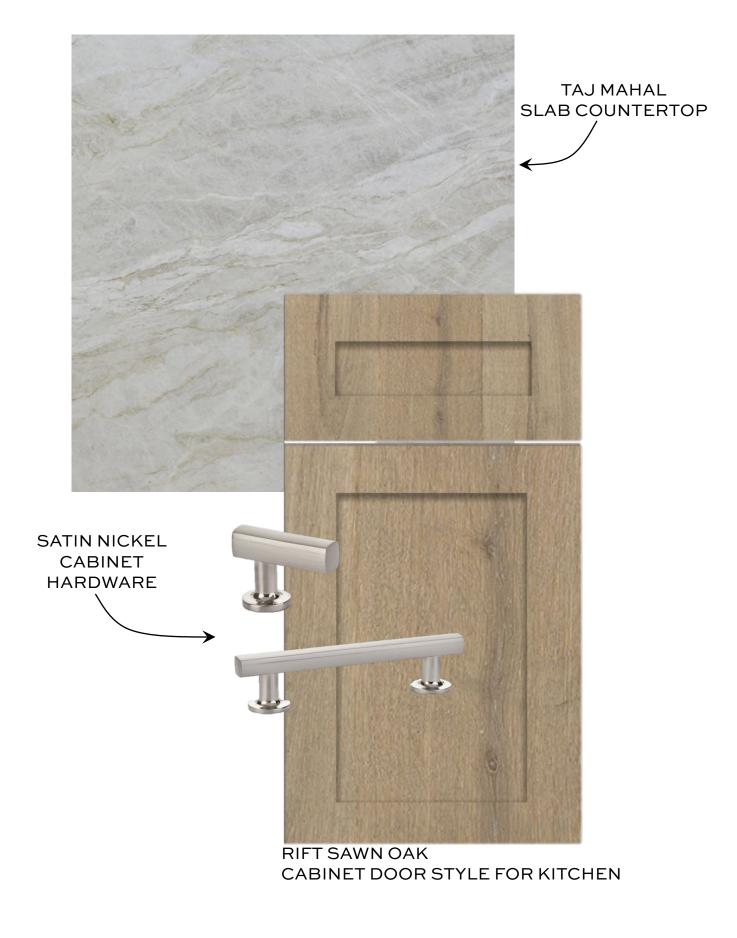

ELEVION TIMELESS

**OVERALL DESIGN CONCEPT** 

**HOOD - WOOD PANELING** WITH METAL DETAIL AT HOOD

ELEVION TIMELESS

KITCHEN FINISHES

30" WOLF CONVECTION OVEN

зо" WOLF STEAM OVEN

24" ASKO DISHWASHER

WOOD FLOORING THROUGHOUT **EXCEPT GUEST BEDROOMS** 

RIFT SAWN OAK INTERIOR DOORS AND CASING WITH **HIDDEN HINGES** 

ELEVION CONTEMPORARY

**OVERALL DESIGN CONCEPT** 

**ELEV**TION

CONTEMPORARY

KITCHEN FINISHES