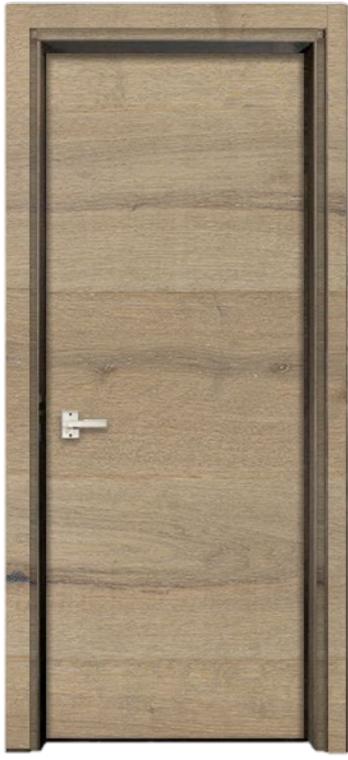

ELEVION CORRIDOR CONCEPTS

DETAIL WITH 42" FIREBOX **OPENING** 

**WOOL CARPET IN** MASTER BEDROOM

WOOD FLOORING THROUGHOUT **EXCEPT GUEST BEDROOMS** 

RIFT SAWN OAK INTERIOR DOORS AND CASING WITH **HIDDEN HINGES** 

WOOD FLOORING THROUGHOUT **EXCEPT GUEST BEDROOMS** 

RIFT SAWN OAK INTERIOR DOORS AND CASING WITH **HIDDEN HINGES** 

ELEVION CONTEMPORARY

**OVERALL DESIGN CONCEPT** 

**ELEV**TION

CONTEMPORARY

KITCHEN FINISHES