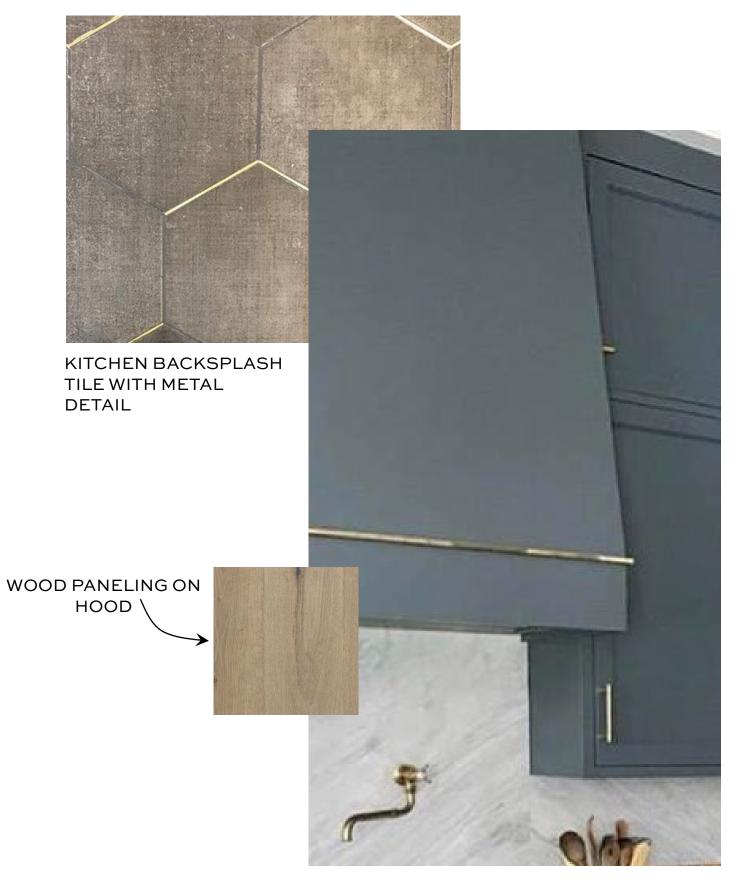

ELEVION TIMELESS

**OVERALL DESIGN CONCEPT** 

**HOOD - WOOD PANELING** WITH METAL DETAIL AT HOOD

ELEVION TIMELESS

KITCHEN FINISHES

30" WOLF CONVECTION OVEN

зо" WOLF STEAM OVEN

24" ASKO DISHWASHER