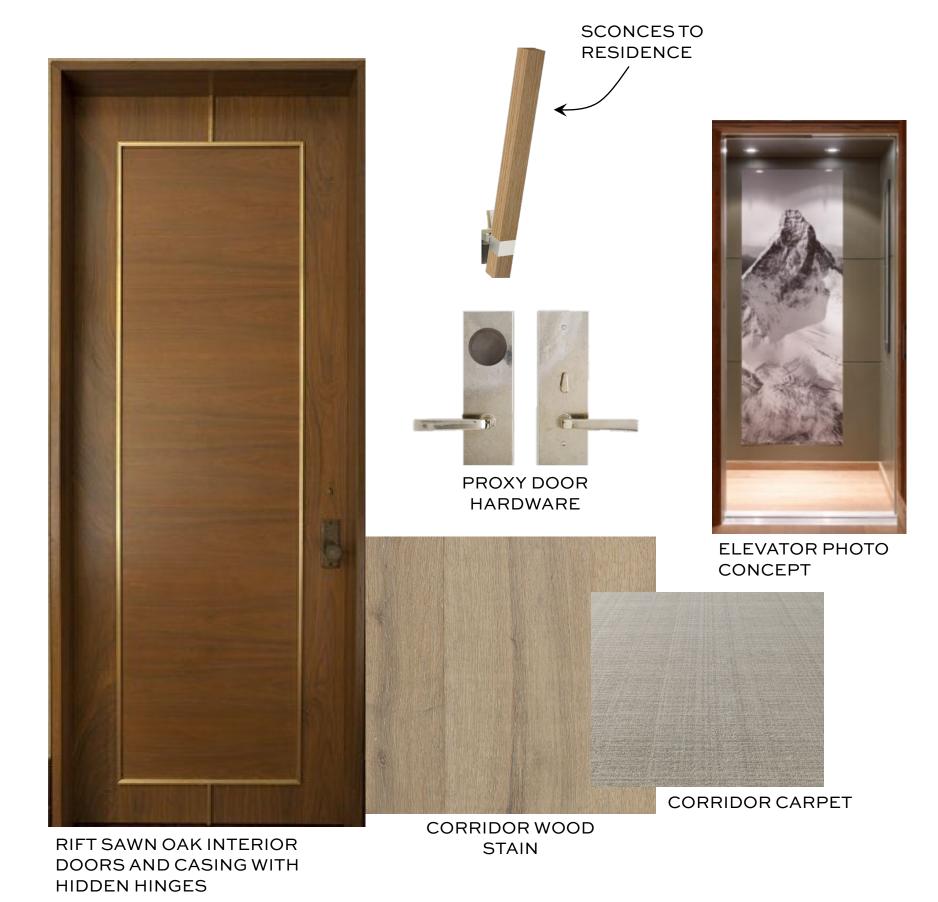

ELEVION CORRIDOR CONCEPTS

DETAIL WITH 42" FIREBOX **OPENING** 

**WOOL CARPET IN** MASTER BEDROOM

WOOD FLOORING THROUGHOUT **EXCEPT GUEST BEDROOMS** 

RIFT SAWN OAK INTERIOR DOORS AND CASING WITH **HIDDEN HINGES** 

WOOD FLOORING THROUGHOUT **EXCEPT GUEST BEDROOMS** 

RIFT SAWN OAK INTERIOR DOORS AND CASING WITH **HIDDEN HINGES** 

ELEVION CONTEMPORARY

**OVERALL DESIGN CONCEPT** 

**ELEV**TION

CONTEMPORARY

KITCHEN FINISHES