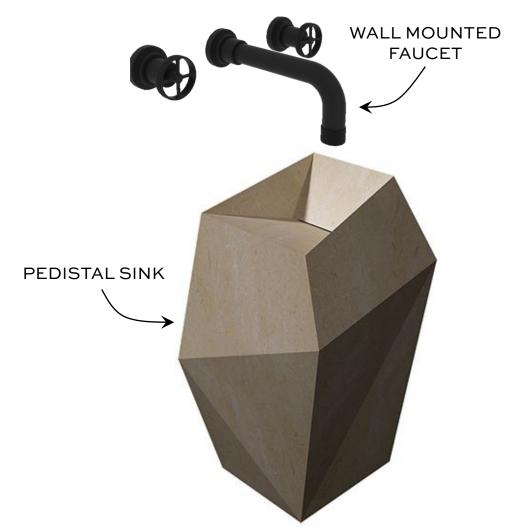

**ELEVITION** 

**TIMELESS** 

3/4 BATH

**VANITY CABINET** CONCEPT

TIMELESS **ELEV**TION

**SECONDARY BATH** 

WITH 42" FIREBOX **OPENING** 

WOOL CARPET IN MASTER BEDROOM