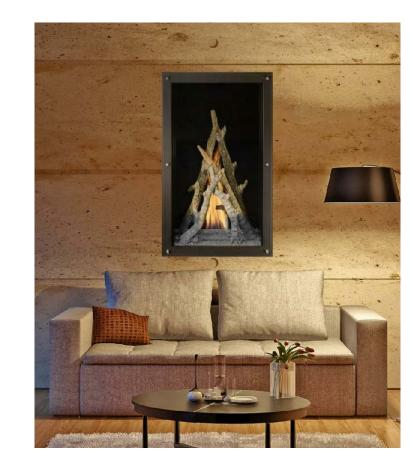

FIREPLACE CONCEPT





ELEVION LOBBY MAIN SITTING AREA CONCEPTS & DESIGN



## **LOBBY LOUNGE CONCEPTS & DESIGN**

## **LOBBY RECEPTION BAR CONCEPTS & DESIGN**



**ELEV**TION

LOBBY & BAR CONCEPTS & DESIGN

9.14.2020

**CASEY & CO. INTERIOR DESIGN** 





WALL PANELING







ELEVION LOBBY POWDER BATHROOM





**CORRIDOR WOOD** DETAIL

ELEVION CORRIDOR CONCEPTS



DETAIL WITH 42" FIREBOX **OPENING** 



**WOOL CARPET IN** MASTER BEDROOM





WOOD FLOORING THROUGHOUT **EXCEPT GUEST BEDROOMS** 



RIFT SAWN OAK INTERIOR DOORS AND CASING WITH **HIDDEN HINGES** 

ELEVION TIMELESS

**OVERALL DESIGN CONCEPT** 





**HOOD - WOOD PANELING** WITH METAL DETAIL AT HOOD

ELEVION TIMELESS

KITCHEN FINISHES





30" WOLF CONVECTION OVEN



зо" WOLF STEAM OVEN



24" ASKO DISHWASHER



15" SUBZERO IC