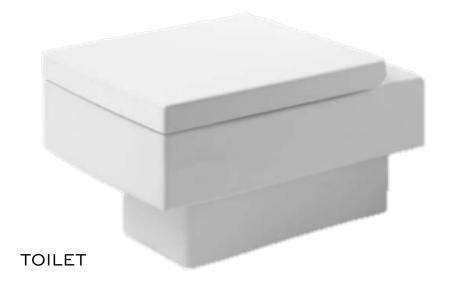

**ELEVITION** 

**TIMELESS** 

3/4 BATH

**VANITY CABINET** CONCEPT

TIMELESS **ELEV**TION

**SECONDARY BATH** 

WITH 42" FIREBOX **OPENING** 

WOOL CARPET IN MASTER BEDROOM