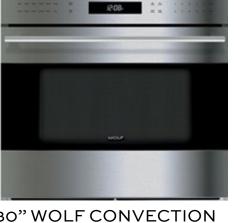

ELEVION TIMELESS

**OVERALL DESIGN CONCEPT** 

**HOOD - WOOD PANELING** WITH METAL DETAIL AT HOOD

ELEVION TIMELESS

KITCHEN FINISHES

30" WOLF CONVECTION OVEN

зо" WOLF STEAM OVEN

24" ASKO DISHWASHER