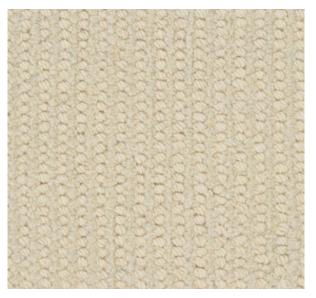

ELEVION CORRIDOR CONCEPTS

DETAIL WITH 42" FIREBOX **OPENING** 

**WOOL CARPET IN** MASTER BEDROOM

WOOD FLOORING THROUGHOUT **EXCEPT GUEST BEDROOMS** 

RIFT SAWN OAK INTERIOR DOORS AND CASING WITH **HIDDEN HINGES** 

**ELEVITION** 

**TIMELESS** 

3/4 BATH

**VANITY CABINET** CONCEPT

TIMELESS **ELEV**TION

**SECONDARY BATH** 

WITH 42" FIREBOX **OPENING** 

WOOL CARPET IN MASTER BEDROOM