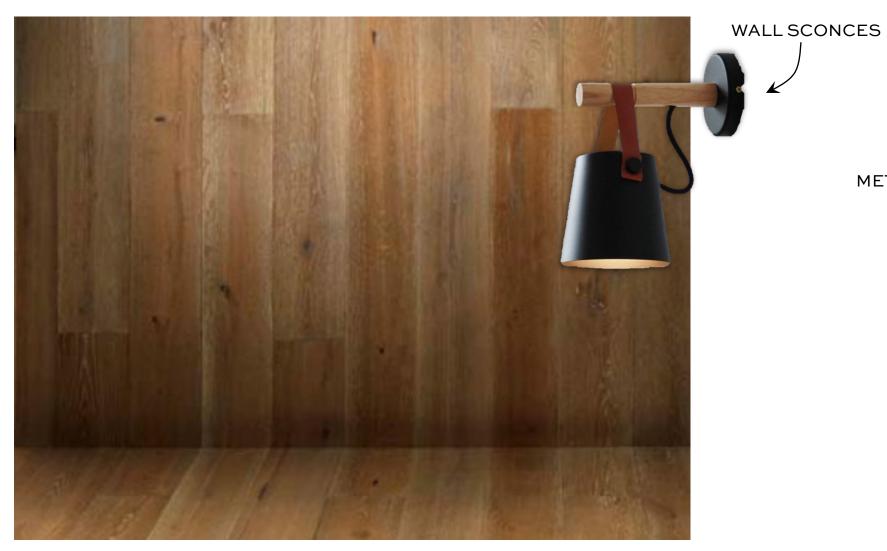

**ELEVITION** 

**TIMELESS** 

3/4 BATH

**VANITY CABINET** CONCEPT

TIMELESS **ELEV**TION

**SECONDARY BATH** 

WITH 42" FIREBOX **OPENING** 

WOOL CARPET IN MASTER BEDROOM