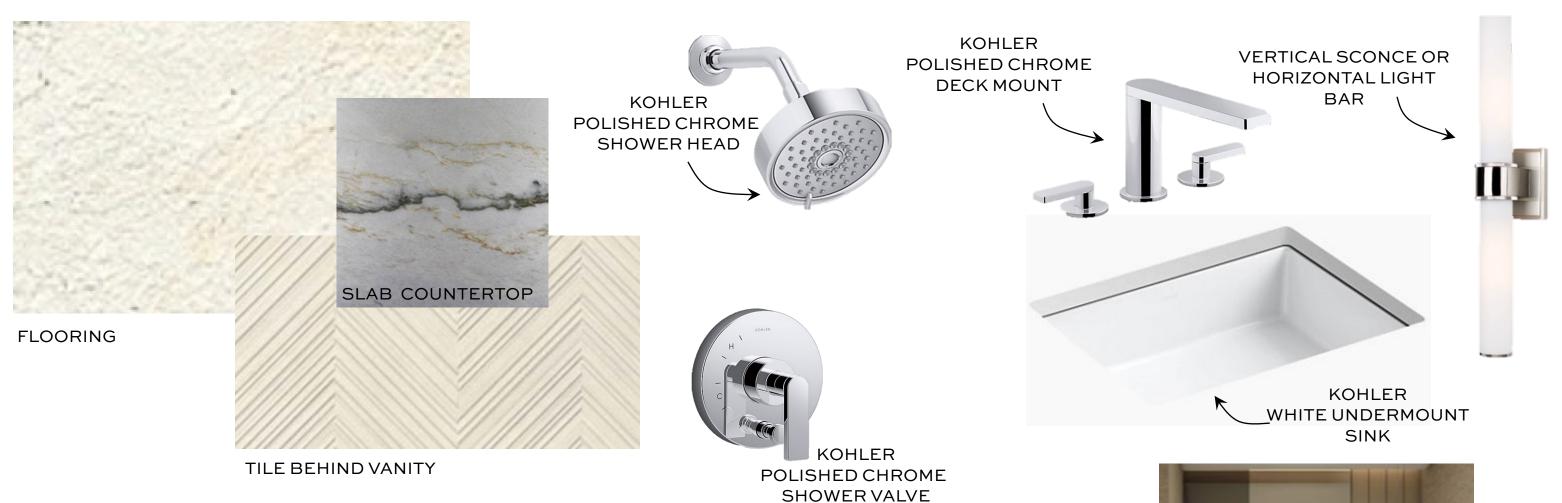

**ELEVITION** 

**TIMELESS** 

3/4 BATH

**VANITY CABINET** CONCEPT

TIMELESS **ELEV**TION

**SECONDARY BATH** 

WITH 42" FIREBOX **OPENING** 

WOOL CARPET IN MASTER BEDROOM

**ELECTRIC LIGHTED MIRROR** 

**VANITY CABINET** CONCEPT

CONTEMPORARY **ELEV**TION

MASTER BATHROOM

**ELEVITION** 

CONTEMPORARY

3/4 BATHROOMS

STAINED VANITY CABINET CONCEPT