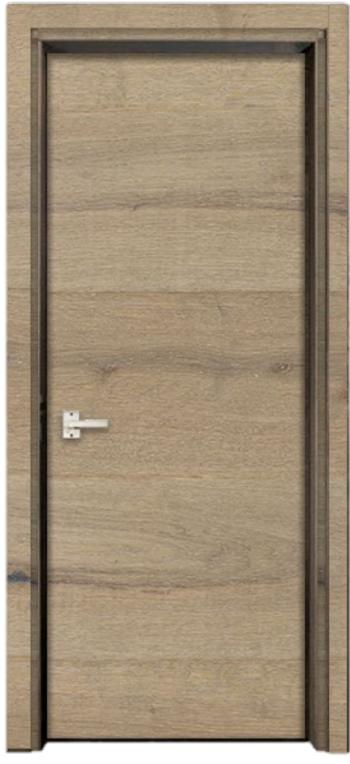

ELEVION CORRIDOR CONCEPTS

DETAIL WITH 42" FIREBOX **OPENING** 

**WOOL CARPET IN** MASTER BEDROOM

WOOD FLOORING THROUGHOUT **EXCEPT GUEST BEDROOMS** 

RIFT SAWN OAK INTERIOR DOORS AND CASING WITH **HIDDEN HINGES** 

WOOD FLOORING THROUGHOUT **EXCEPT GUEST BEDROOMS** 

RIFT SAWN OAK INTERIOR DOORS AND CASING WITH **HIDDEN HINGES** 

ELEVION CONTEMPORARY

**OVERALL DESIGN CONCEPT** 

**ELEV**TION

CONTEMPORARY

KITCHEN FINISHES