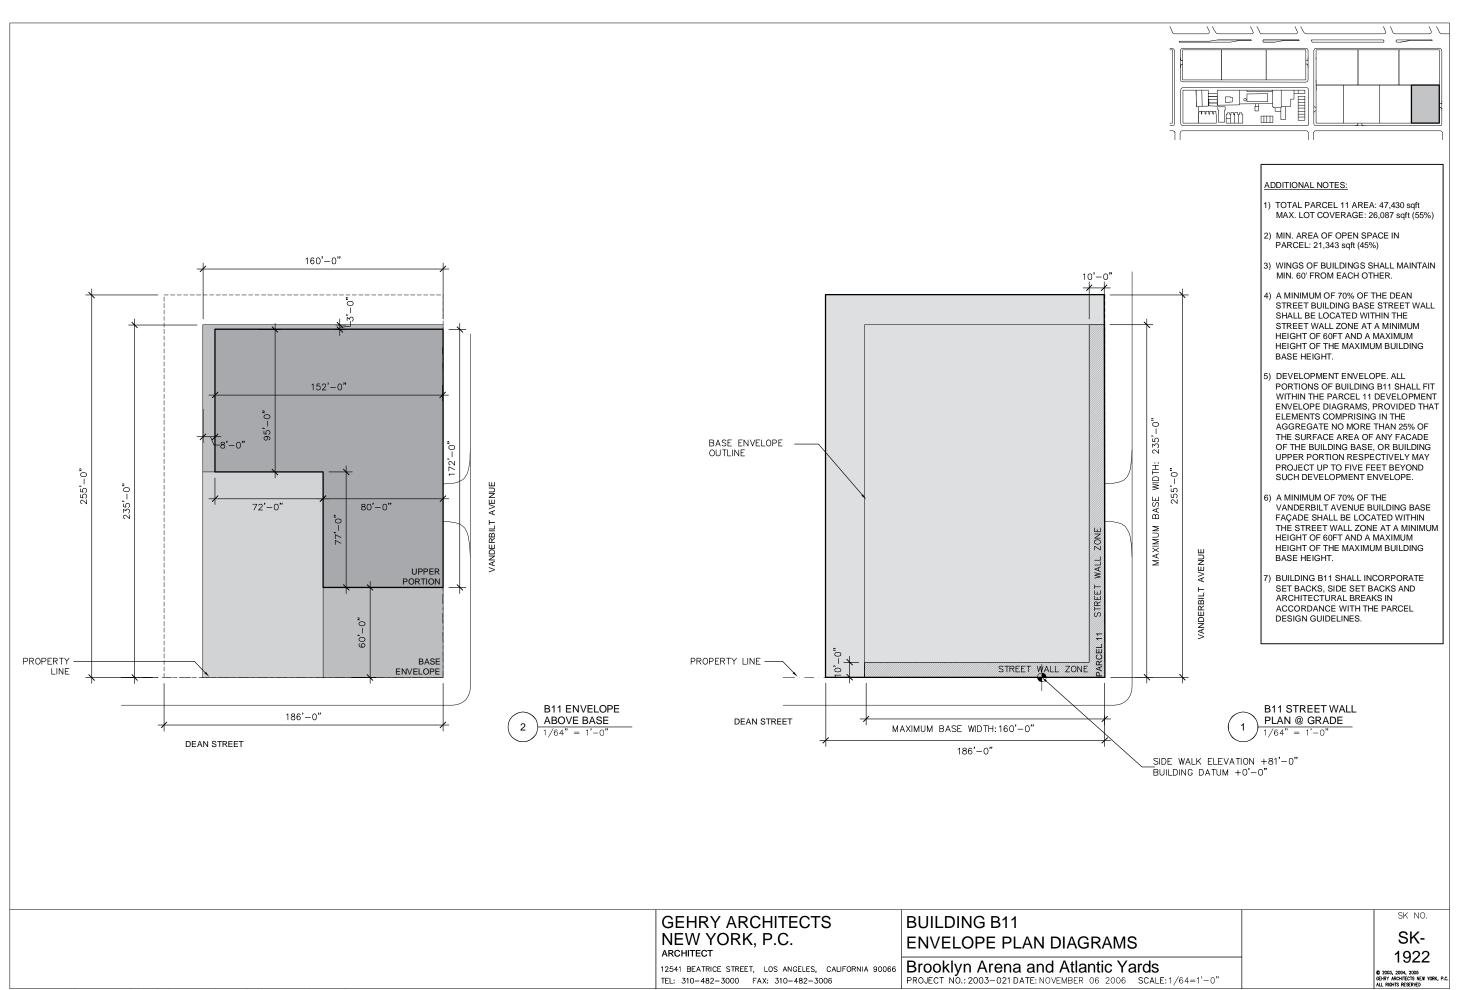

DISTANCE BETWEEN BUILDINGS SHALL BE A MINIMUM OF 60'-0" AT ALL POINTS.

DEAN STREET ISOMETRIC VIEW

SK NO.

Appendix 1c: Residential Blocks by Building Envelope Diagrams

Appendix 1c: Residential Blocks by Building Envelope Diagrams

Appendix 1c: Residential Blocks by Building Envelope Diagrams

Appendix 1c: Residential Blocks by Building Envelope Diagrams

Appendix 1c: Residential Blocks by Building Envelope Diagrams