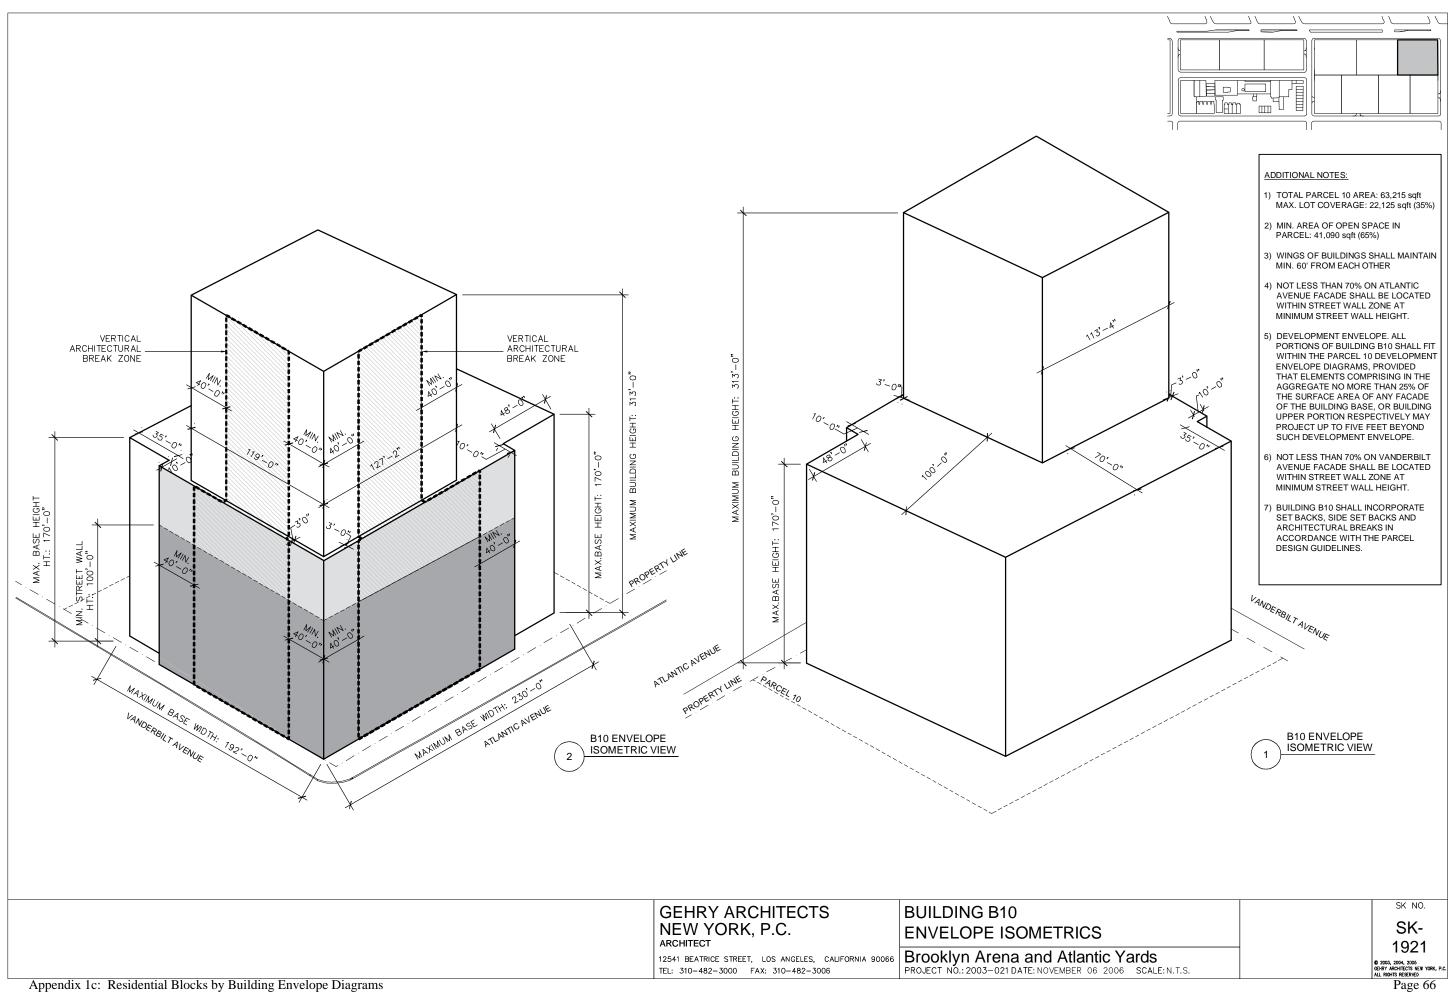

DISTANCE BETWEEN BUILDINGS SHALL BE A MINIMUM OF 60'-0" AT ALL POINTS.

DEAN STREET ISOMETRIC VIEW

SK NO.

Appendix 1c: Residential Blocks by Building Envelope Diagrams

Appendix 1c: Residential Blocks by Building Envelope Diagrams

Appendix 1c: Residential Blocks by Building Envelope Diagrams

Appendix 1c: Residential Blocks by Building Envelope Diagrams

Appendix 1c: Residential Blocks by Building Envelope Diagrams