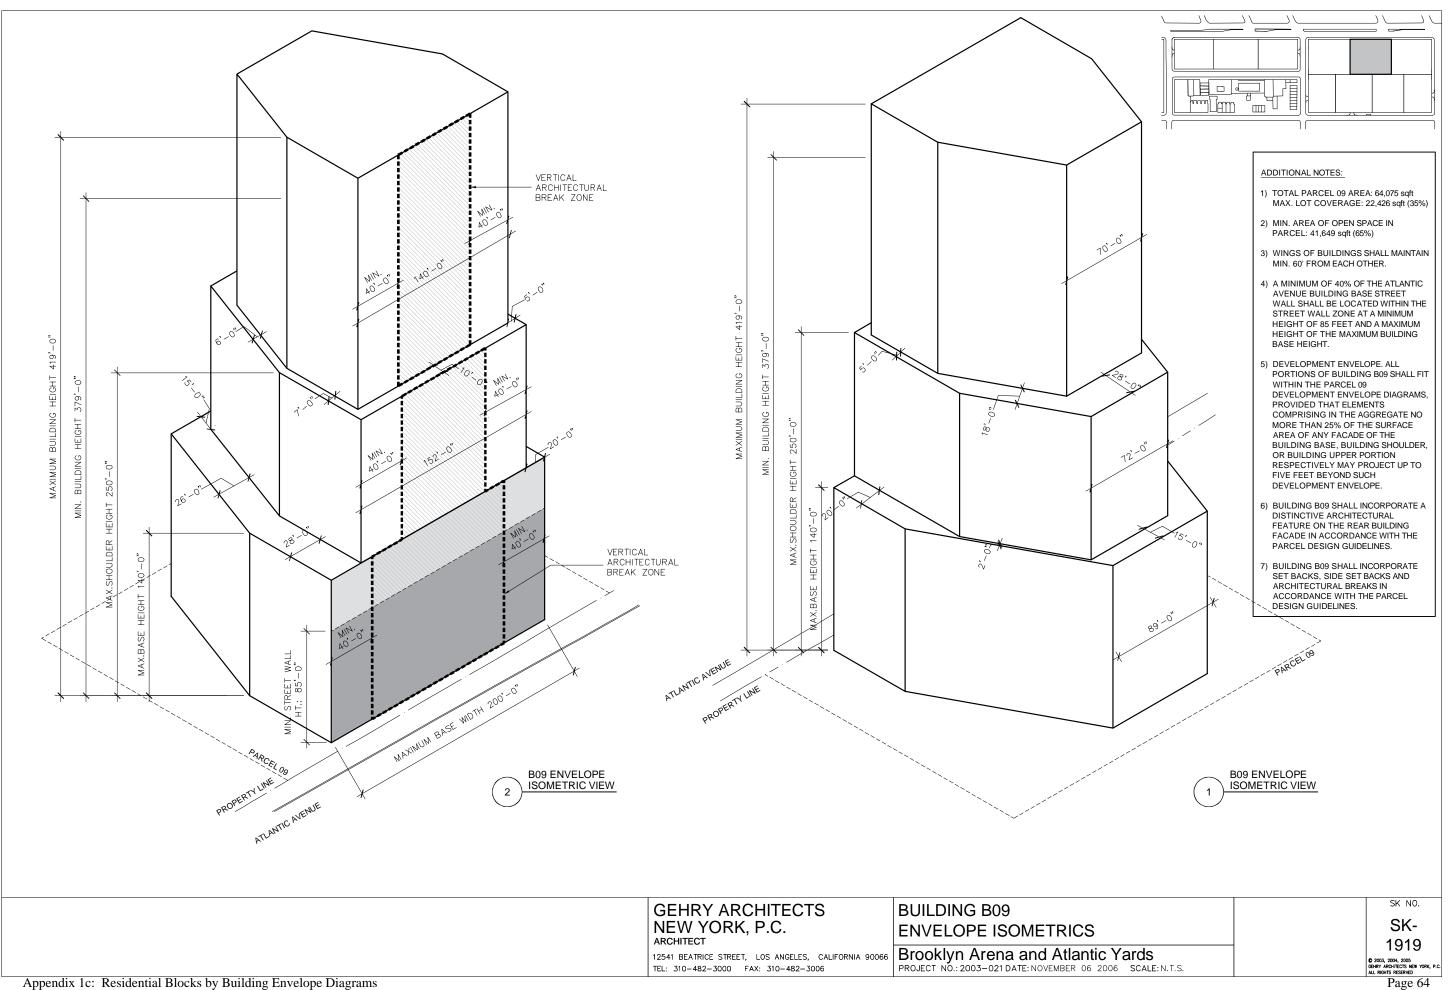

DISTANCE BETWEEN BUILDINGS SHALL BE A MINIMUM OF 60'-0" AT ALL POINTS.

DEAN STREET ISOMETRIC VIEW

SK NO.

Appendix 1c: Residential Blocks by Building Envelope Diagrams

Appendix 1c: Residential Blocks by Building Envelope Diagrams

Appendix 1c: Residential Blocks by Building Envelope Diagrams

Appendix 1c: Residential Blocks by Building Envelope Diagrams

Appendix 1c: Residential Blocks by Building Envelope Diagrams