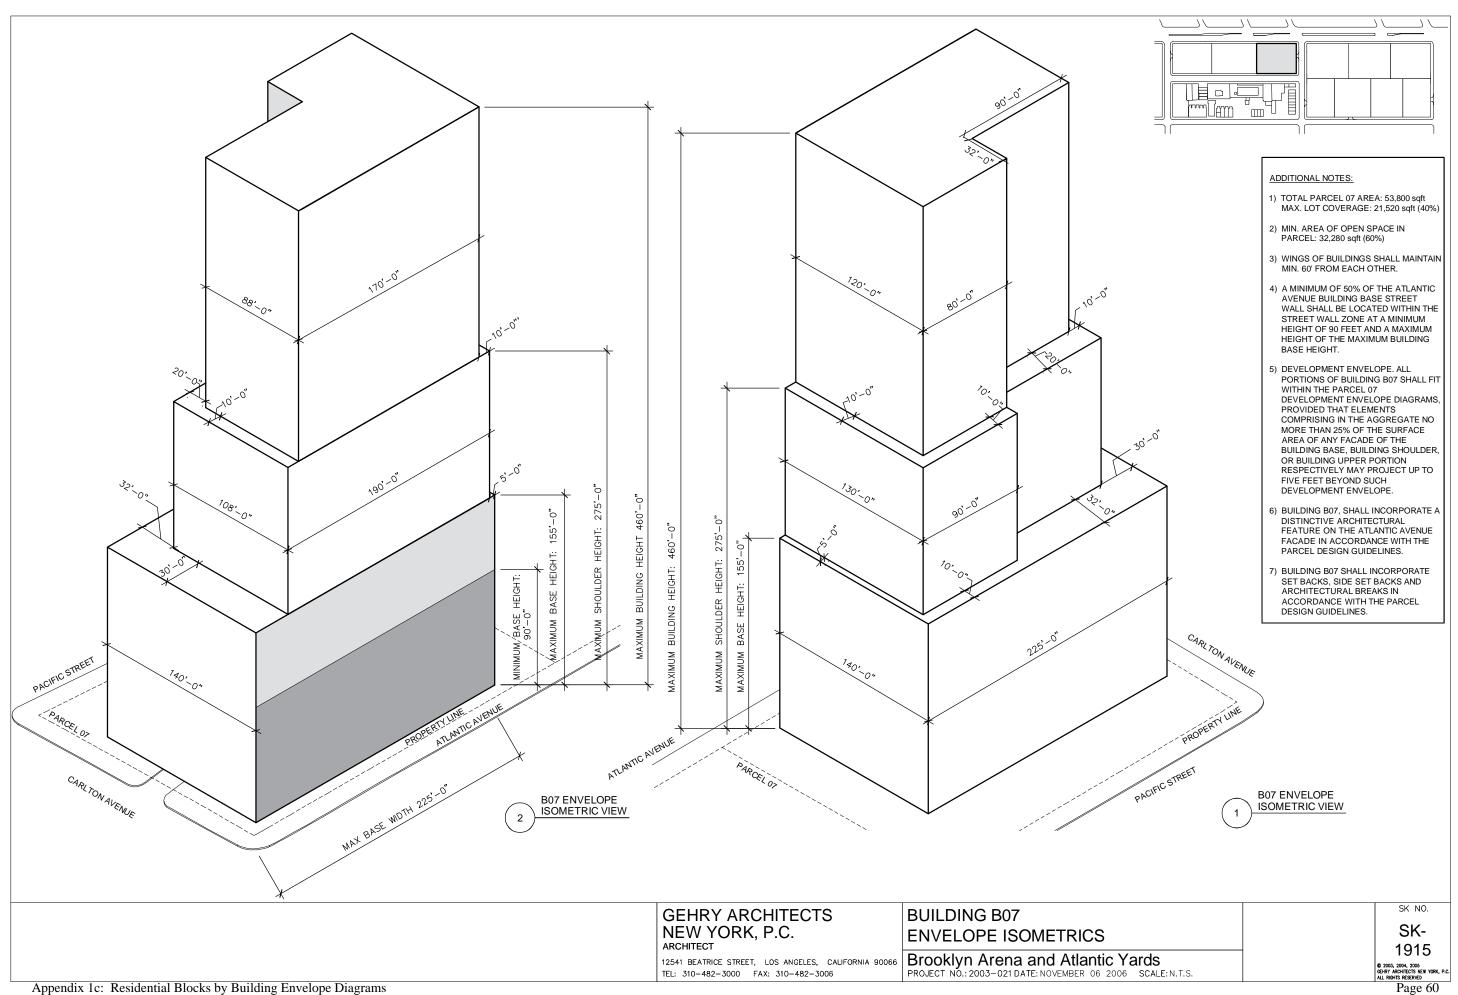

DISTANCE BETWEEN BUILDINGS SHALL BE A MINIMUM OF 60'-0" AT ALL POINTS.

DEAN STREET ISOMETRIC VIEW

SK NO.

Appendix 1c: Residential Blocks by Building Envelope Diagrams

Appendix 1c: Residential Blocks by Building Envelope Diagrams

Appendix 1c: Residential Blocks by Building Envelope Diagrams

Appendix 1c: Residential Blocks by Building Envelope Diagrams

Appendix 1c: Residential Blocks by Building Envelope Diagrams