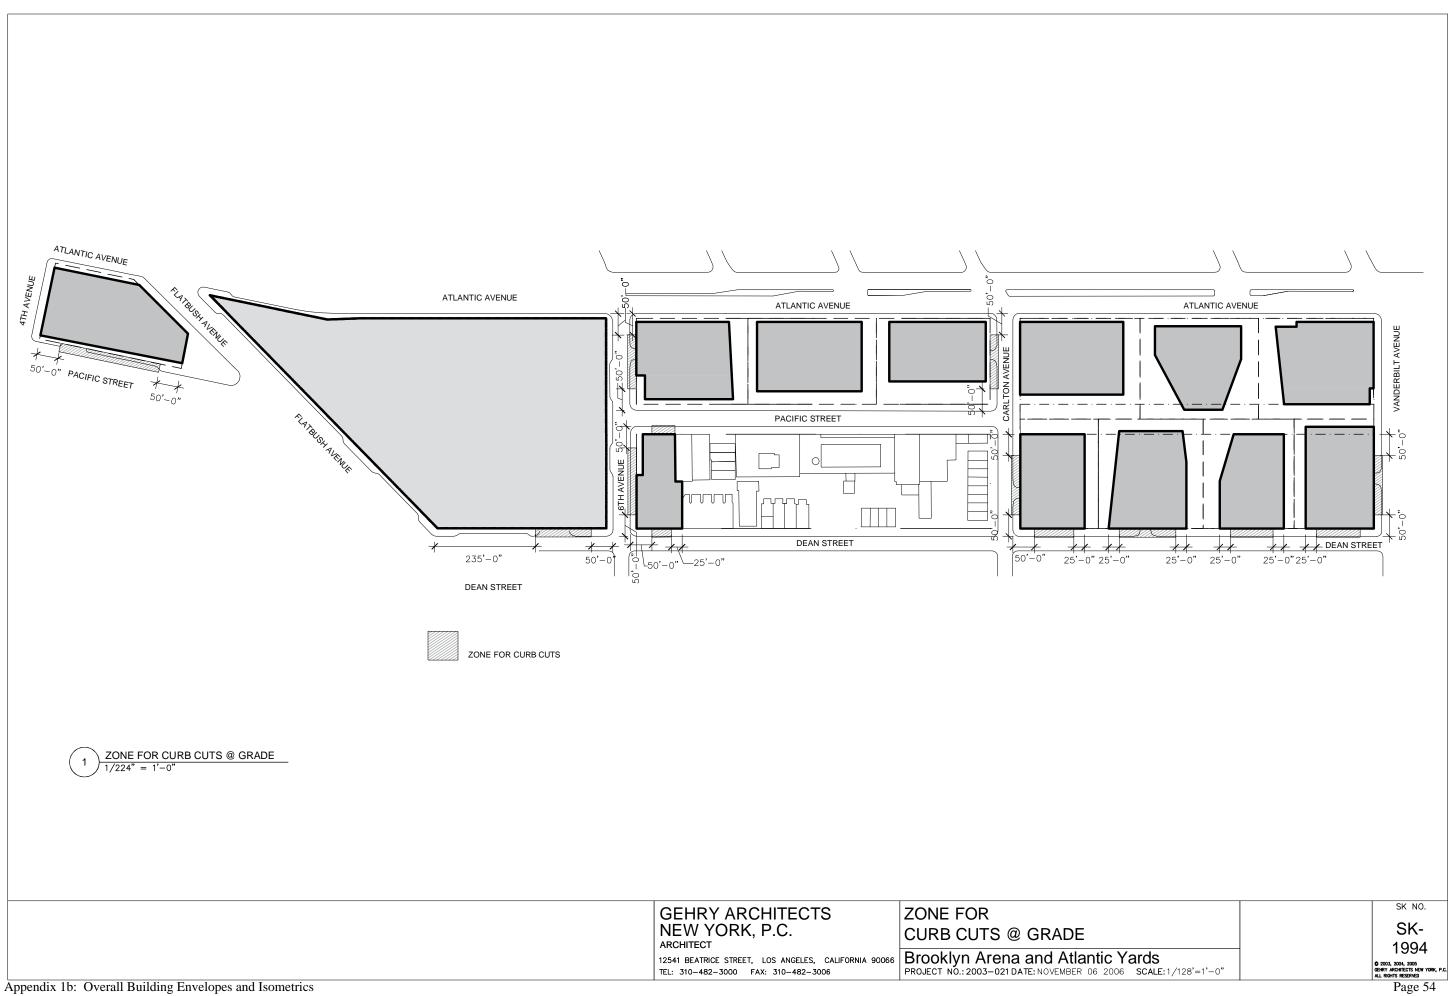

ocks General

ocks Building by Building

Jeneral

**Building by Building** 

a. Residential Blocks Parcel Diagrams (SK2171, SK1909)

b. Overall Building Envelopes and Isometrics (SK2003 – SK2004)

d. Residential Blocks by Building Envelope Diagrams (SK1910 – SK1931, SK2003, SK2004 SK2020)

DISTANCE BETWEEN BUILDINGS SHALL BE A MINIMUM OF 60'-0" AT ALL POINTS.

DEAN STREET ISOMETRIC VIEW

SK NO.

Appendix 1c: Residential Blocks by Building Envelope Diagrams

Appendix 1c: Residential Blocks by Building Envelope Diagrams

Appendix 1c: Residential Blocks by Building Envelope Diagrams

Appendix 1c: Residential Blocks by Building Envelope Diagrams

Appendix 1c: Residential Blocks by Building Envelope Diagrams