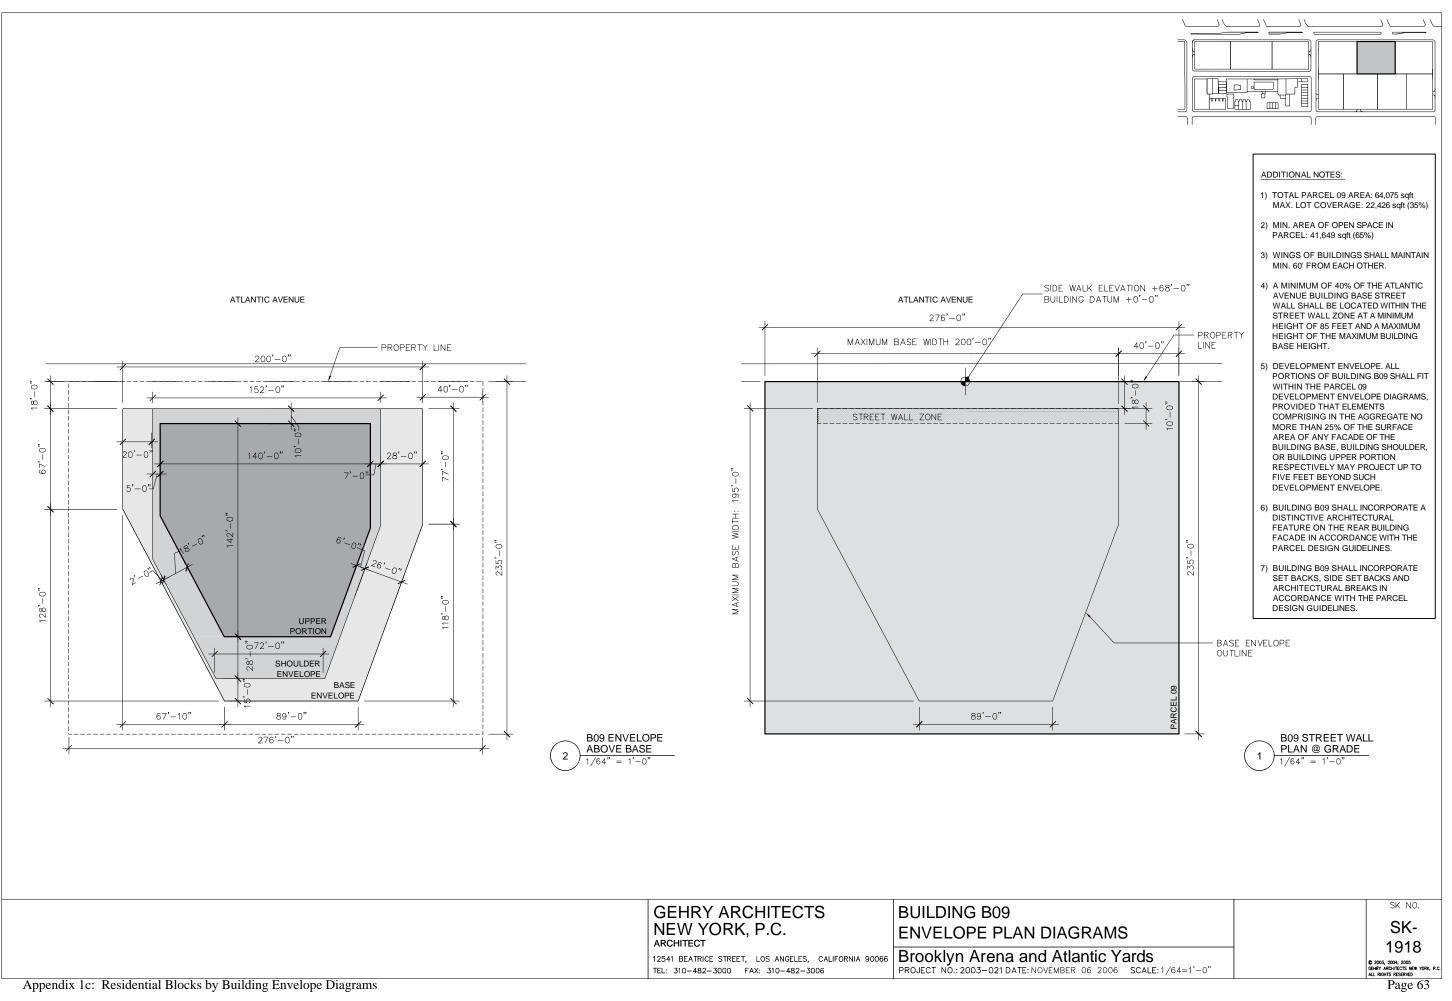

DISTANCE BETWEEN BUILDINGS SHALL BE A MINIMUM OF 60'-0" AT ALL POINTS.

DEAN STREET ISOMETRIC VIEW

SK NO.

Appendix 1c: Residential Blocks by Building Envelope Diagrams

Appendix 1c: Residential Blocks by Building Envelope Diagrams

Appendix 1c: Residential Blocks by Building Envelope Diagrams

Appendix 1c: Residential Blocks by Building Envelope Diagrams

Appendix 1c: Residential Blocks by Building Envelope Diagrams