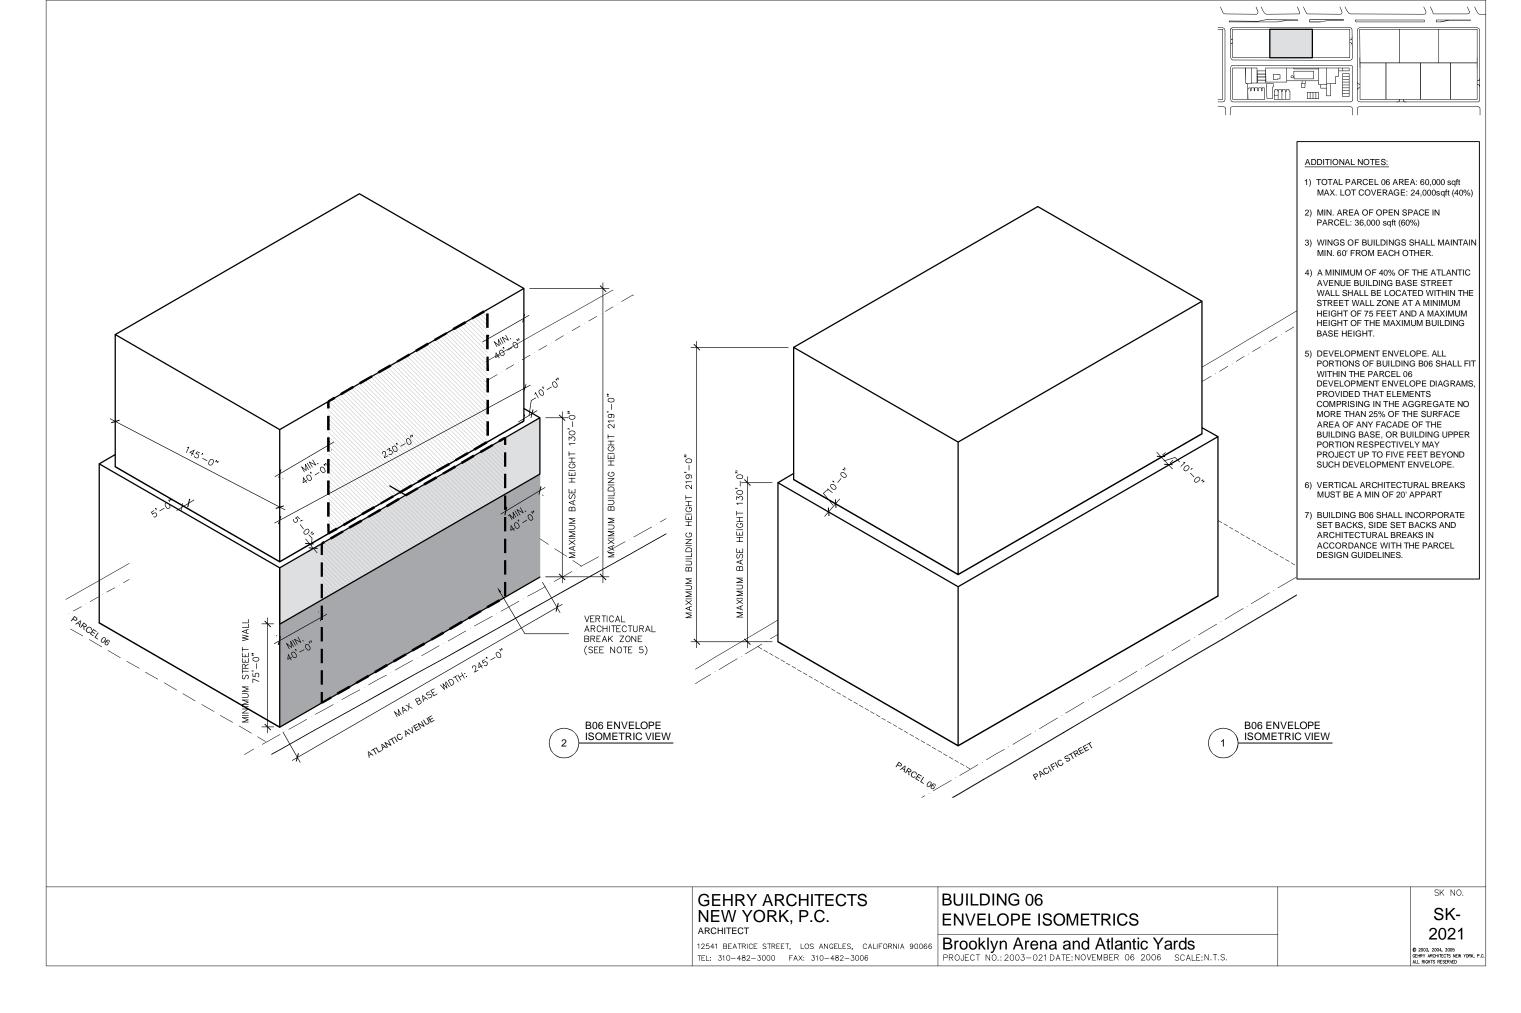

DISTANCE BETWEEN BUILDINGS SHALL BE A MINIMUM OF 60'-0" AT ALL POINTS.

DEAN STREET ISOMETRIC VIEW

SK NO.

Appendix 1c: Residential Blocks by Building Envelope Diagrams

Appendix 1c: Residential Blocks by Building Envelope Diagrams

Appendix 1c: Residential Blocks by Building Envelope Diagrams

Appendix 1c: Residential Blocks by Building Envelope Diagrams

Appendix 1c: Residential Blocks by Building Envelope Diagrams