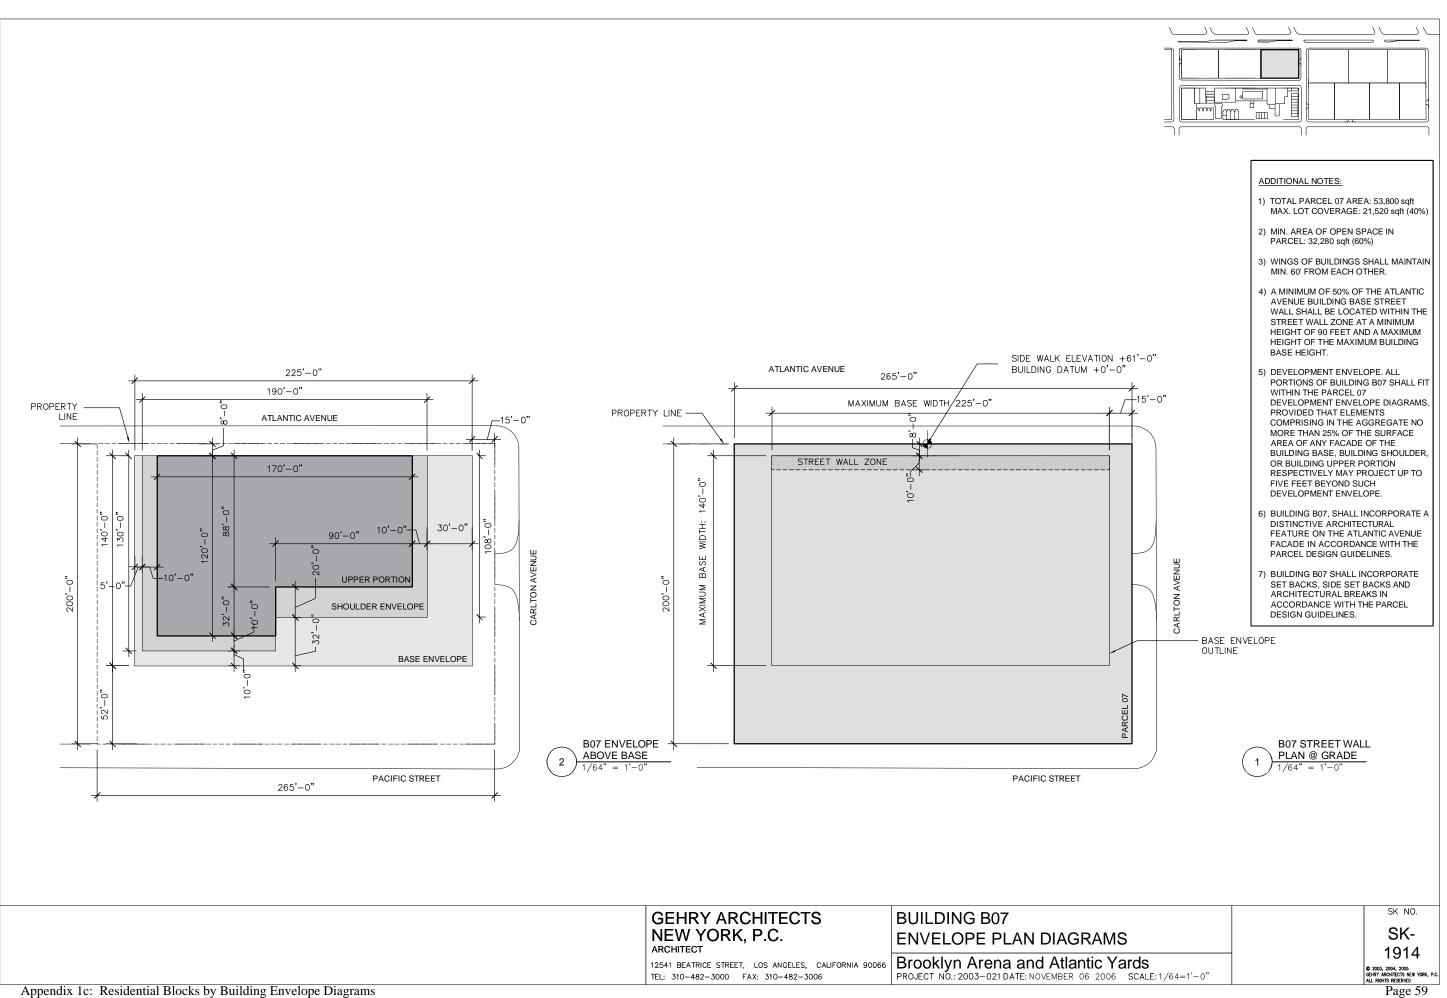

DISTANCE BETWEEN BUILDINGS SHALL BE A MINIMUM OF 60'-0" AT ALL POINTS.

DEAN STREET ISOMETRIC VIEW

SK NO.

Appendix 1c: Residential Blocks by Building Envelope Diagrams

Appendix 1c: Residential Blocks by Building Envelope Diagrams

Appendix 1c: Residential Blocks by Building Envelope Diagrams

Appendix 1c: Residential Blocks by Building Envelope Diagrams

Appendix 1c: Residential Blocks by Building Envelope Diagrams