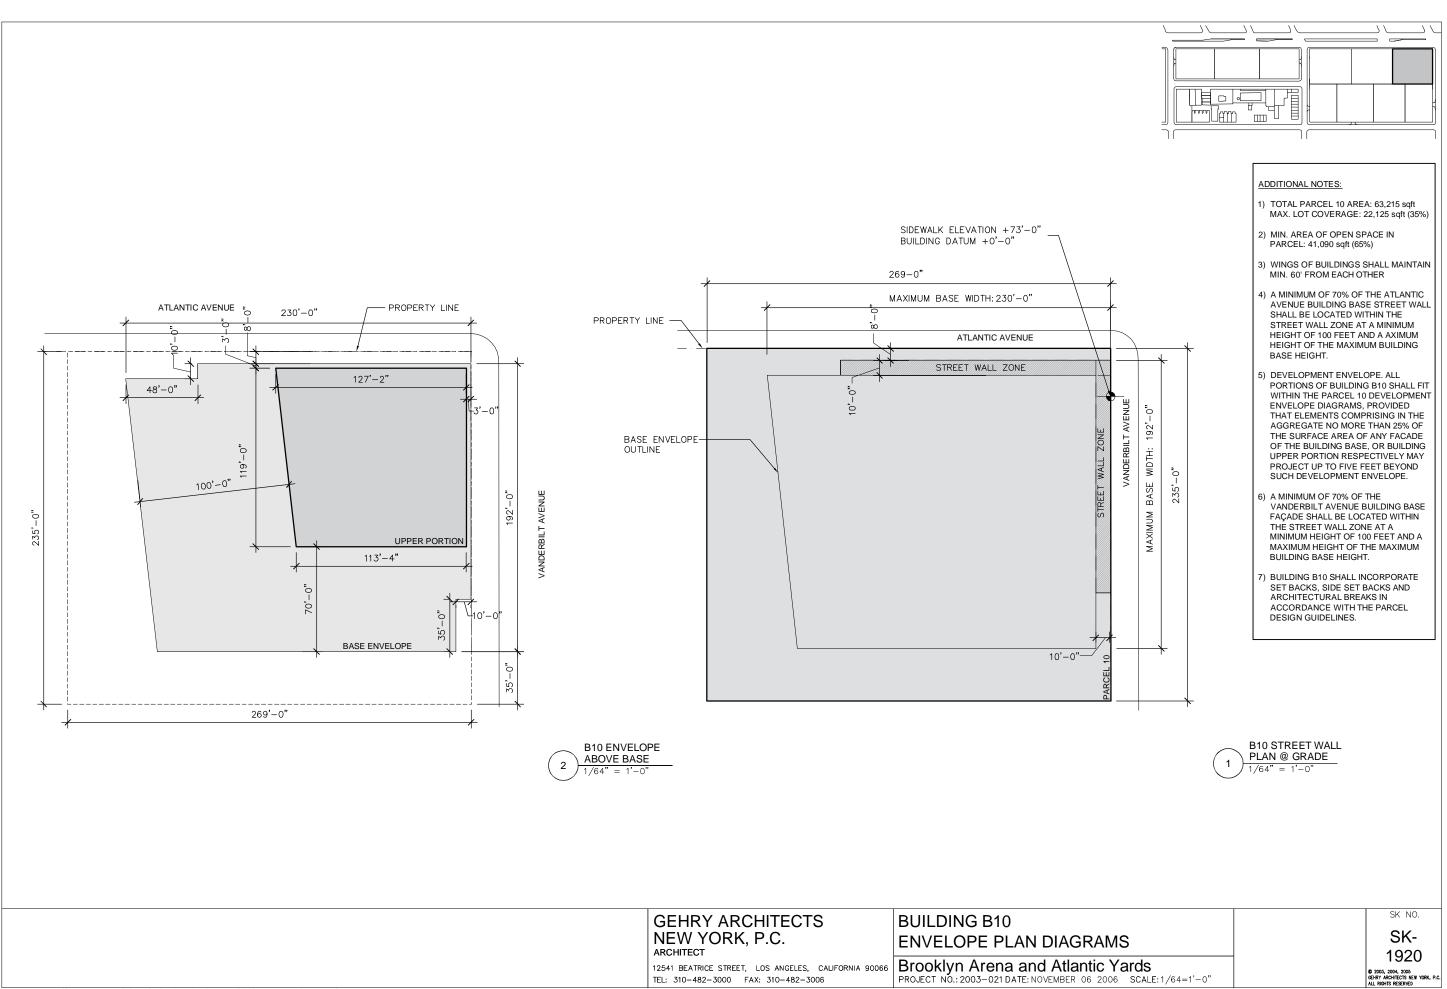

DISTANCE BETWEEN BUILDINGS SHALL BE A MINIMUM OF 60'-0" AT ALL POINTS.

DEAN STREET ISOMETRIC VIEW

SK NO.

Appendix 1c: Residential Blocks by Building Envelope Diagrams

Appendix 1c: Residential Blocks by Building Envelope Diagrams

Appendix 1c: Residential Blocks by Building Envelope Diagrams

Appendix 1c: Residential Blocks by Building Envelope Diagrams

Appendix 1c: Residential Blocks by Building Envelope Diagrams