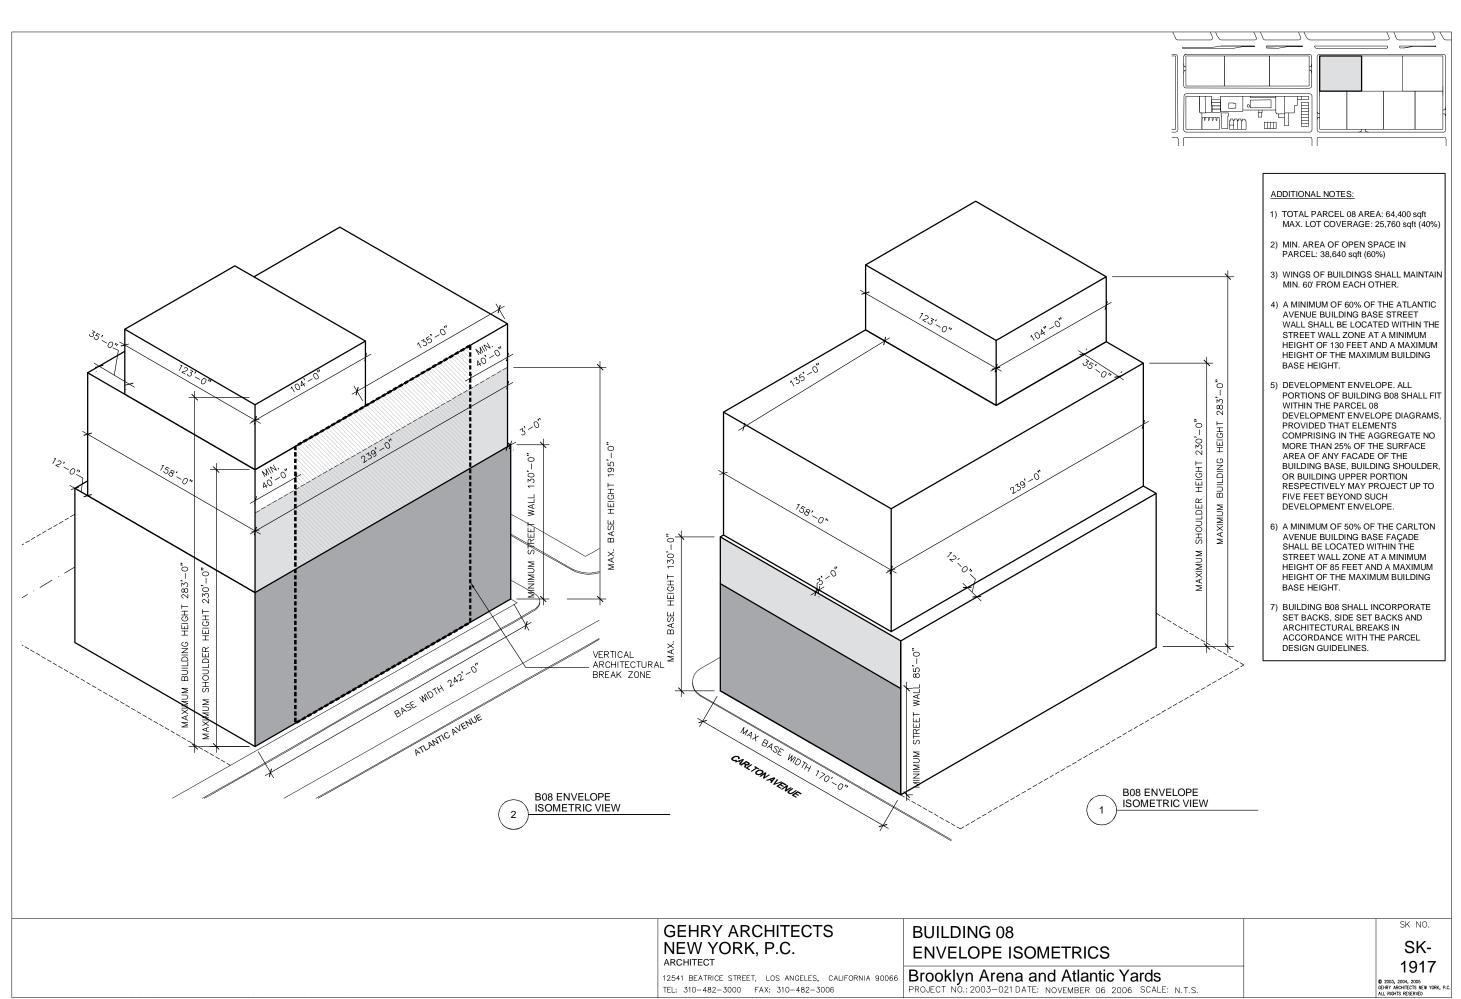

DISTANCE BETWEEN BUILDINGS SHALL BE A MINIMUM OF 60'-0" AT ALL POINTS.

DEAN STREET ISOMETRIC VIEW

SK NO.

Appendix 1c: Residential Blocks by Building Envelope Diagrams

Appendix 1c: Residential Blocks by Building Envelope Diagrams

Appendix 1c: Residential Blocks by Building Envelope Diagrams

Appendix 1c: Residential Blocks by Building Envelope Diagrams

Appendix 1c: Residential Blocks by Building Envelope Diagrams