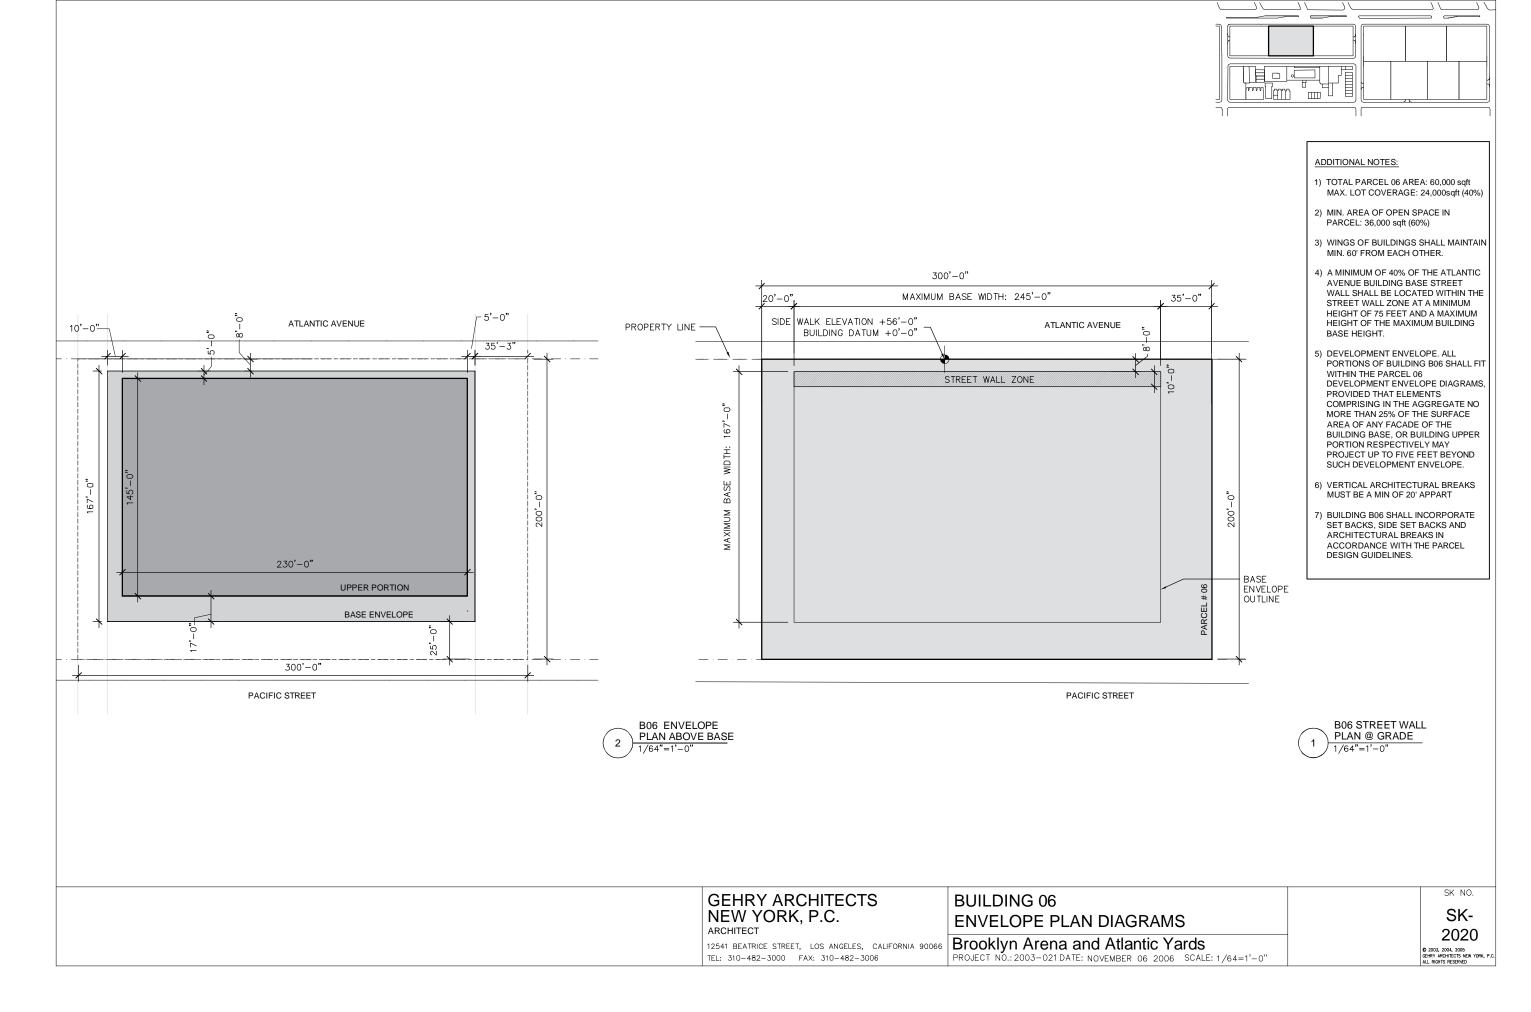

DISTANCE BETWEEN BUILDINGS SHALL BE A MINIMUM OF 60'-0" AT ALL POINTS.

DEAN STREET ISOMETRIC VIEW

SK NO.

Appendix 1c: Residential Blocks by Building Envelope Diagrams

Appendix 1c: Residential Blocks by Building Envelope Diagrams

Appendix 1c: Residential Blocks by Building Envelope Diagrams

Appendix 1c: Residential Blocks by Building Envelope Diagrams

Appendix 1c: Residential Blocks by Building Envelope Diagrams