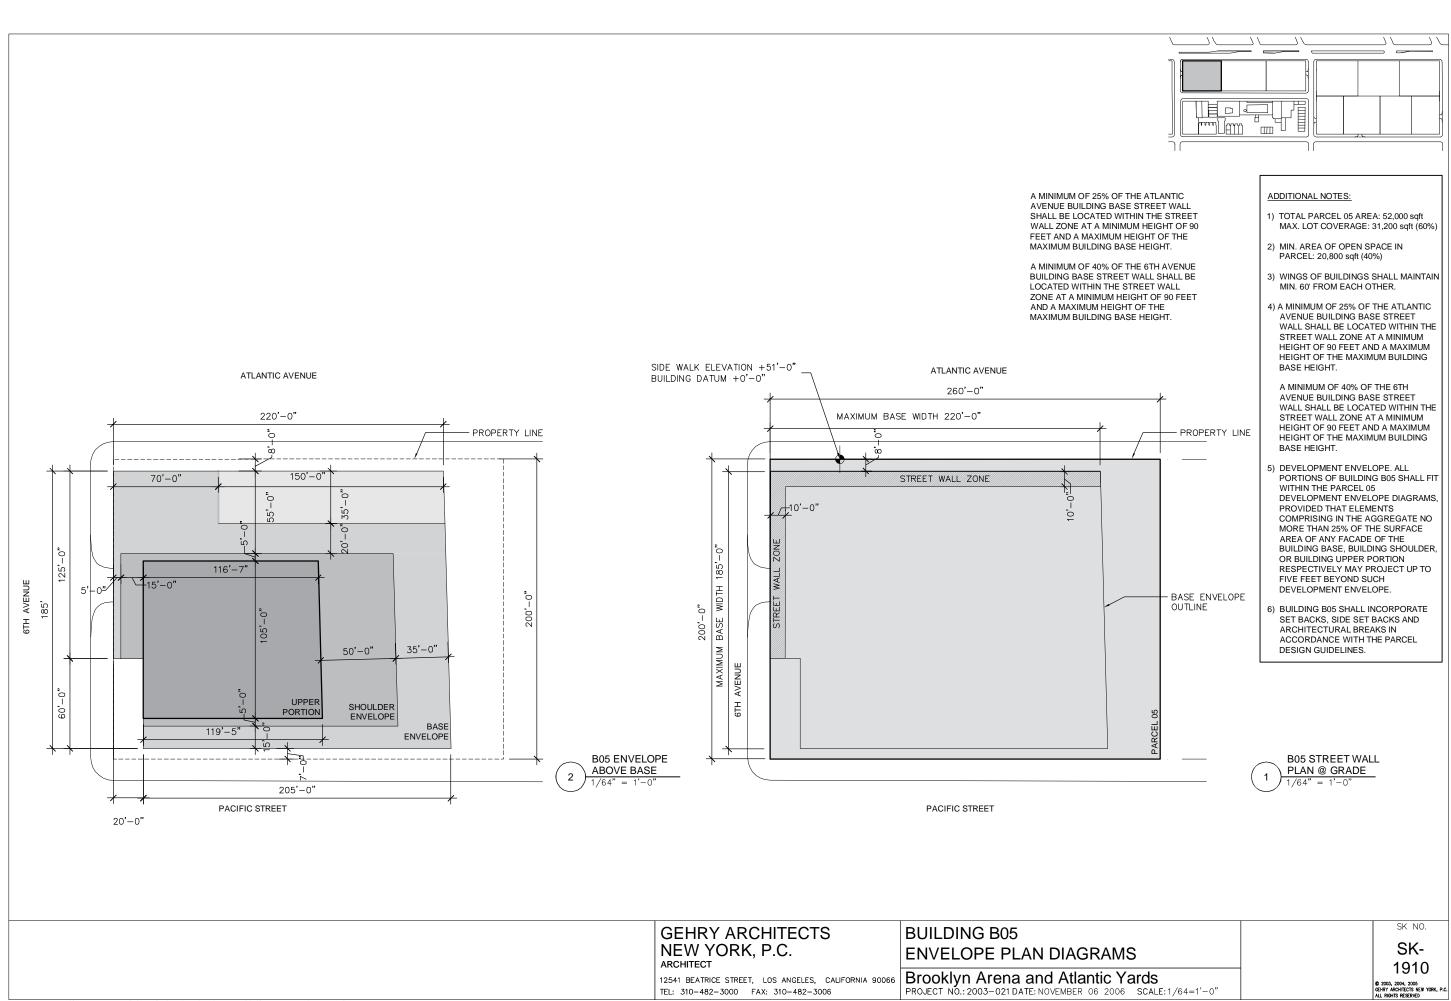

DISTANCE BETWEEN BUILDINGS SHALL BE A MINIMUM OF 60'-0" AT ALL POINTS.

DEAN STREET ISOMETRIC VIEW

SK NO.

Appendix 1c: Residential Blocks by Building Envelope Diagrams

Appendix 1c: Residential Blocks by Building Envelope Diagrams

Appendix 1c: Residential Blocks by Building Envelope Diagrams

Appendix 1c: Residential Blocks by Building Envelope Diagrams

Appendix 1c: Residential Blocks by Building Envelope Diagrams