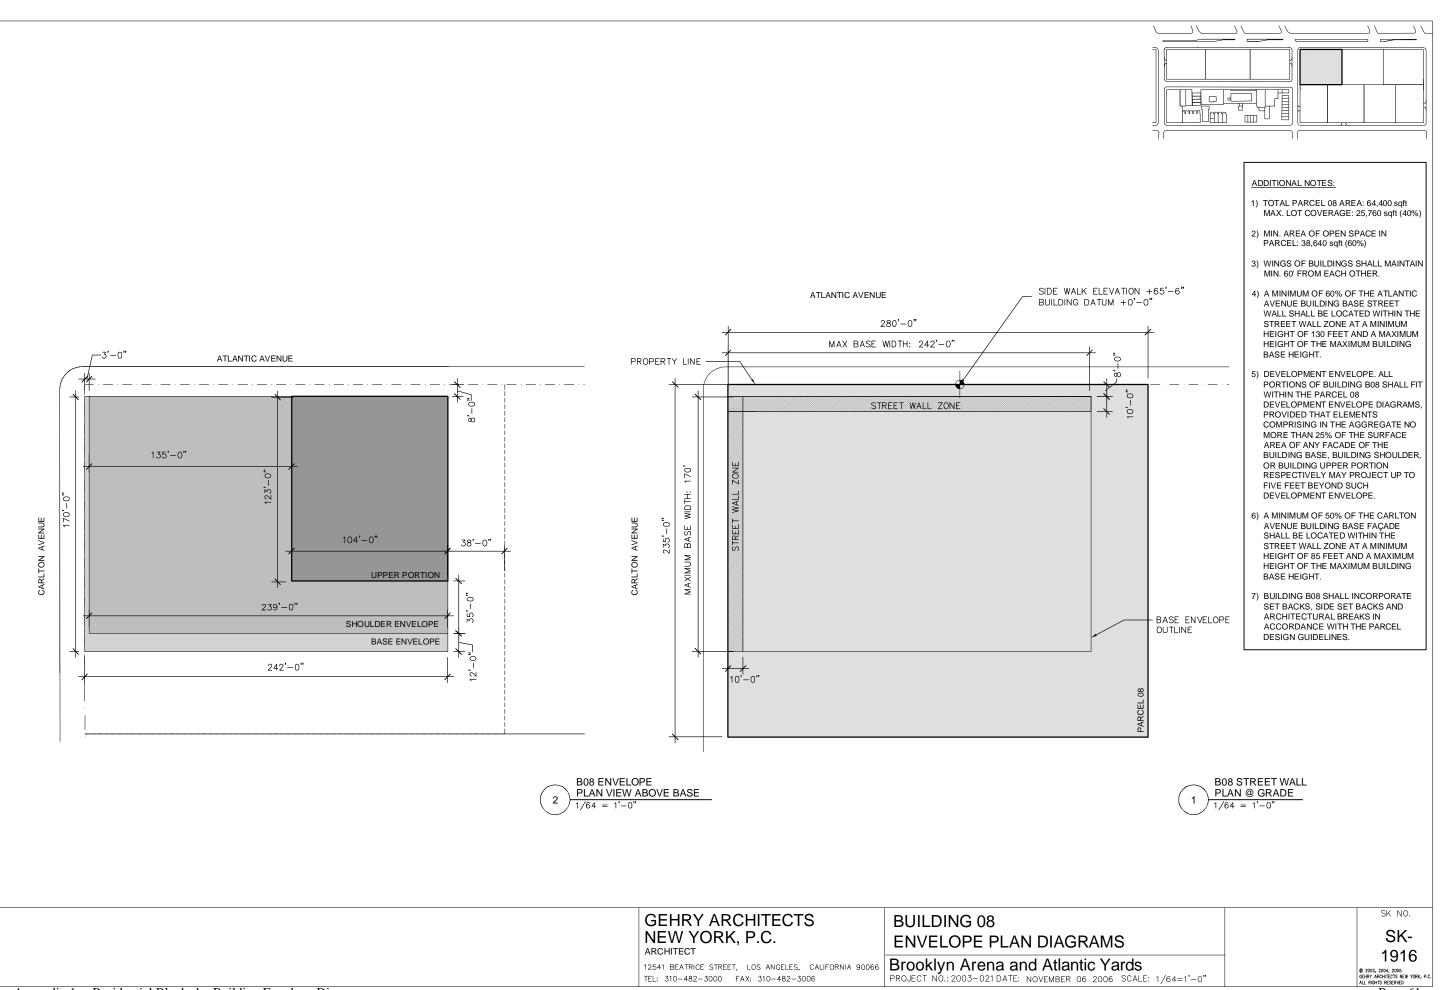

DISTANCE BETWEEN BUILDINGS SHALL BE A MINIMUM OF 60'-0" AT ALL POINTS.

DEAN STREET ISOMETRIC VIEW

SK NO.

Appendix 1c: Residential Blocks by Building Envelope Diagrams

Appendix 1c: Residential Blocks by Building Envelope Diagrams

Appendix 1c: Residential Blocks by Building Envelope Diagrams

Appendix 1c: Residential Blocks by Building Envelope Diagrams

Appendix 1c: Residential Blocks by Building Envelope Diagrams