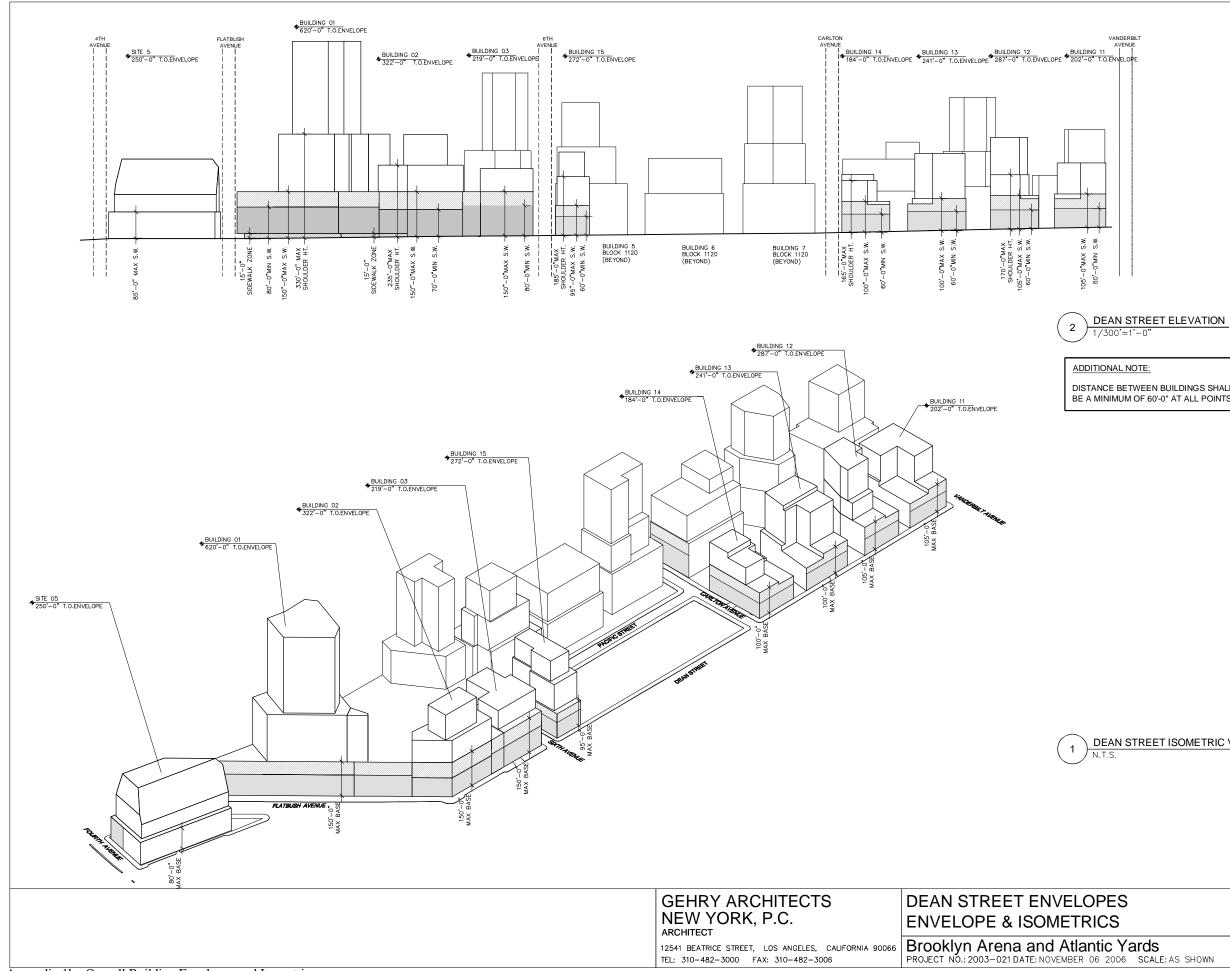

DISTANCE BETWEEN BUILDINGS SHALL BE A MINIMUM OF 60'-0" AT ALL POINTS.

DEAN STREET ISOMETRIC VIEW

SK NO.

Appendix 1c: Residential Blocks by Building Envelope Diagrams

Appendix 1c: Residential Blocks by Building Envelope Diagrams