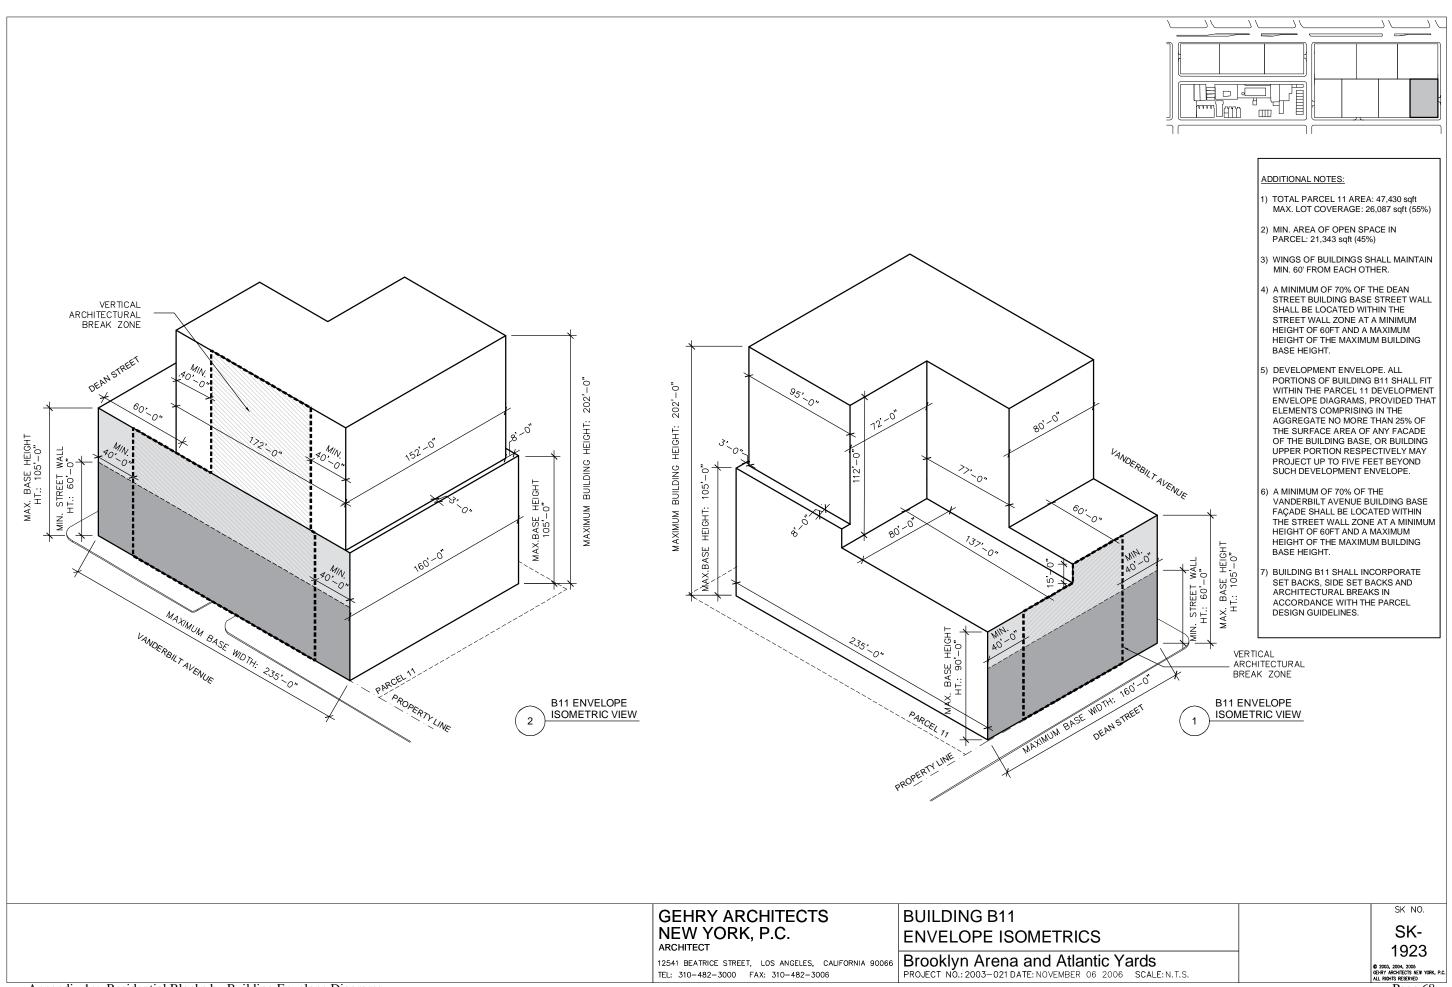

DISTANCE BETWEEN BUILDINGS SHALL BE A MINIMUM OF 60'-0" AT ALL POINTS.

DEAN STREET ISOMETRIC VIEW

SK NO.

Appendix 1c: Residential Blocks by Building Envelope Diagrams

Appendix 1c: Residential Blocks by Building Envelope Diagrams

Appendix 1c: Residential Blocks by Building Envelope Diagrams

Appendix 1c: Residential Blocks by Building Envelope Diagrams

Appendix 1c: Residential Blocks by Building Envelope Diagrams