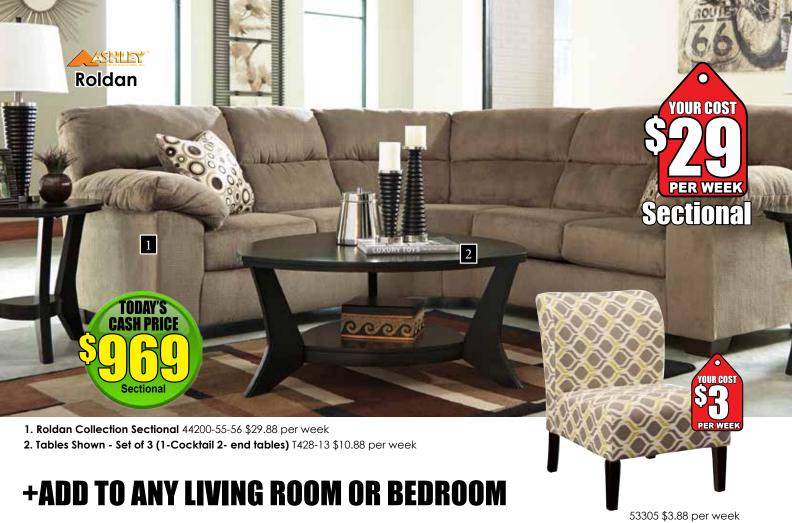

2. Tables - Set of 3 (1-Cocktail 2- end tables) T293-13 \$6.88 per week

3. Lamps - Set of 2 L311154 \$4.88 per week

4. Darcy Collection Sofa/Loveseat 7500 \$19.88 per week

Salsa 75001-38-35

5. Tables - Set of 3 (1-Cocktail 2- end tables) T113-13 \$4.88 per week

**3 Colors** 

Mocha 75002-38-35

3

- 1. Vandive Collection Sofa/Loveseat 44300 \$29.88 per week
- 2. Tables Set of 3 (1-Cocktail 2- end tables) T277-13 \$8.88 per week
- 3. Lamps Set of 2 L319834 \$3.88 per week