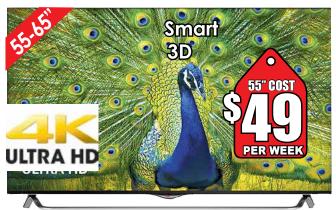

### **4K ULTRA HD TV IS HERE!**

Take your home theater into the future with this Ultra HD TV. 4K resolution displays movies, TV shows, video games and more with the utmost level of detail and clarity — 4x times the resolution of Full HD — and the Tru-Ultra HD engine converts SD and HD video to near-4K resolutions.

LED 55"4K Ultra HD TV \$49.88 per week LED 65"4K Ultra HD TV \$59.88 per week

TOSHIBA LED 50" TV \$19.88 per week

TOSHIBA LED 65" TV \$39.88 per week

**REJ** LED 40" TV \$14.88 per week

SHARP

LED 70" TV \$49.88 per week