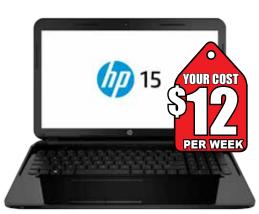

HP 15 Laptop 15.6" screen 4 GB Memory, 500 GB HD \$12.88 per week

X-Box One Bundle 500 GB Console, Kinect, (1) Controller

PS 4 Bundle 500 GB Console, (1) Controller

HP Pavillion Laptop 17.3" screen 8 GB Memory, 1 TB HD \$19.88 per week