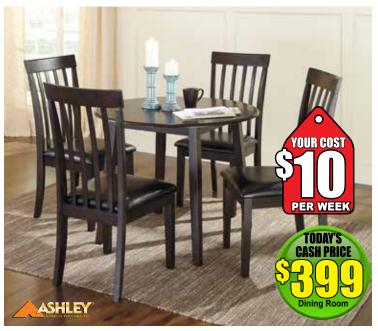

#### Kraleene Collection

5 Piece Dining Room 1. D567-13-124(4) \$12.88 per week

Dining Room Server 2. D567-60 \$16.88 per week

CELEBRATE 2015
RED TAG SALE!

Plentywood D313-15-01 \$12.88 per week

Joring D301-125 \$8.88 per week