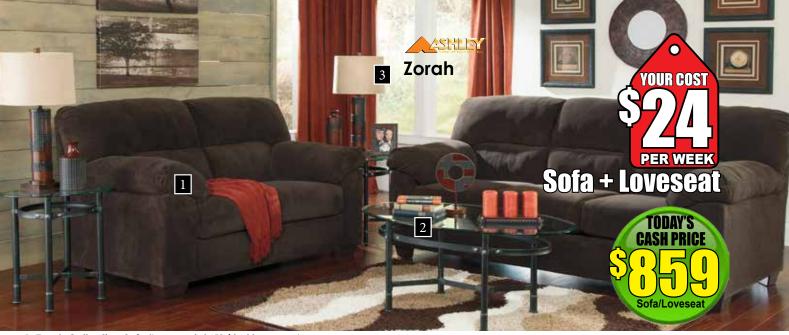

**3 Colors** 

Mocha 75002-38-35

3

- 1. Vandive Collection Sofa/Loveseat 44300 \$29.88 per week
- 2. Tables Set of 3 (1-Cocktail 2- end tables) T277-13 \$8.88 per week
- 3. Lamps Set of 2 L319834 \$3.88 per week