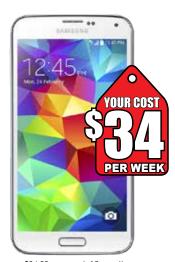

YOUR COST
SQL
PER WEEK

\$29.88 per week-12 months

\$34.88 per week-12 months

GALAXY GRAND 2 DUOS 5.25" SCREEN

GALAXY NOTE 3 5.5" SCREEN GALAXY S5 5.1" SCREEN

Utilizes GSM Sim Card, usable with the following service providers: AT&T, T-Mobile, MetroPCS, Lyca Mobile, GoSmart Mobile, Net10 Wireless, Simple Mobile & H2O Wireless.