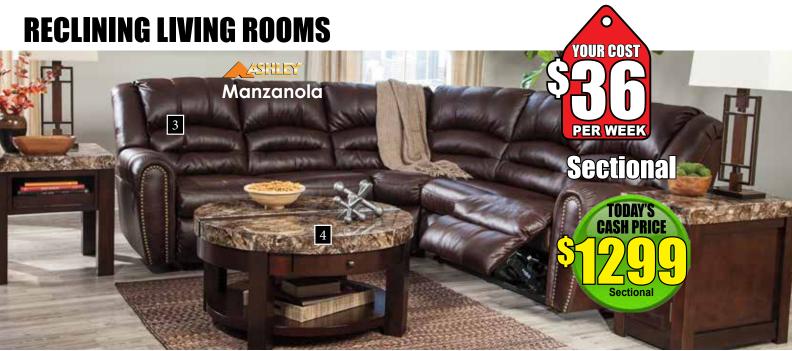

started...

- 1. Choose your new Furniture, TV, Computer or Appliance.
- 2. CALL or VISIT your nearest RENT KING Store! (See back page for locations)
- 3. Complete your 5 minute RENT KING Easy Order Form (on page 15)
- 4. Most in-stock products delivered FREE to your home the same day you order.





2. Tables - Set of 3 (1-Cocktail 2- end tables) T293-13 \$6.88 per week

3. Lamps - Set of 2 L311154 \$4.88 per week









4. Darcy Collection Sofa/Loveseat 7500 \$19.88 per week

Salsa 75001-38-35

5. Tables - Set of 3 (1-Cocktail 2- end tables) T113-13 \$4.88 per week







**3 Colors** 

Mocha 75002-38-35

3



- 1. Vandive Collection Sofa/Loveseat 44300 \$29.88 per week
- 2. Tables Set of 3 (1-Cocktail 2- end tables) T277-13 \$8.88 per week
- 3. Lamps Set of 2 L319834 \$3.88 per week



3. Manzanola Reclining Sectional- 51202-48-49 \$39.88 per week



### 2 Colors



Espresso 95201-88-94



Black 95202-88-94









36603 \$4.88 per week



36604 \$4.88 per week



53303 \$3.88 per week





61602 \$4.88 per week



61604 \$4.88 per week



3. Stuman (Counter Height)
5 Piece Dining Room
D293-223 \$12.88 per week

**4. Stuman** D293-225 \$12.88 per week



5. Brindleton D265-15-01 \$12.88 per week



#### Kraleene Collection

5 Piece Dining Room 1. D567-13-124(4) \$12.88 per week

Dining Room Server 2. D567-60 \$16.88 per week



CELEBRATE 2015
RED TAG SALE!



Plentywood D313-15-01 \$12.88 per week





Joring D301-125 \$8.88 per week



### MATTRESS SALE

So many styles to choose from!









\*Add a metal platform bedframe for only \$4.88 per week



YOUR COST

PER