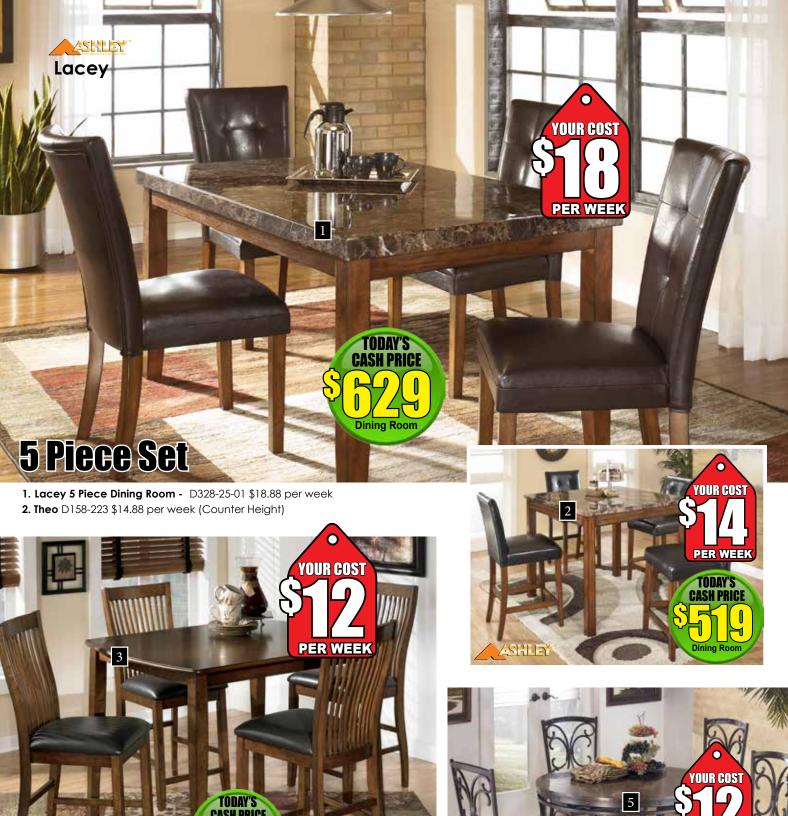

3. Stuman (Counter Height)
5 Piece Dining Room
D293-223 \$12.88 per week

**4. Stuman** D293-225 \$12.88 per week

5. Brindleton D265-15-01 \$12.88 per week

#### Kraleene Collection

5 Piece Dining Room 1. D567-13-124(4) \$12.88 per week

Dining Room Server 2. D567-60 \$16.88 per week

CELEBRATE 2015
RED TAG SALE!

Plentywood D313-15-01 \$12.88 per week

Joring D301-125 \$8.88 per week