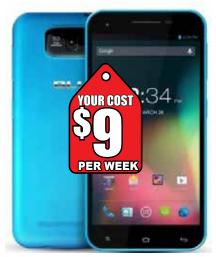

# **FACTORY UNLOCKED PHONES**

SAMSUNG

\*Other models to choose from see store for selections

\$9.88 per week-12 months **BLU STUDIO D610** 

5.5" SCREEN

YOUR COST
S
PER WEEK

\$16.88 per week-12 months

12:45 PM
12:45 PM
Ved. September 4