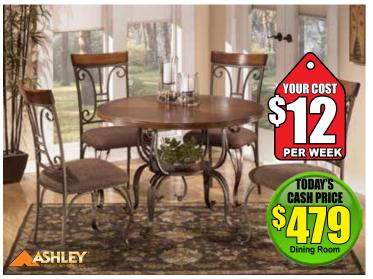

#### Kraleene Collection

5 Piece Dining Room 1. D567-13-124(4) \$12.88 per week

Dining Room Server 2. D567-60 \$16.88 per week

CELEBRATE 2015
RED TAG SALE!

Plentywood D313-15-01 \$12.88 per week

Joring D301-125 \$8.88 per week