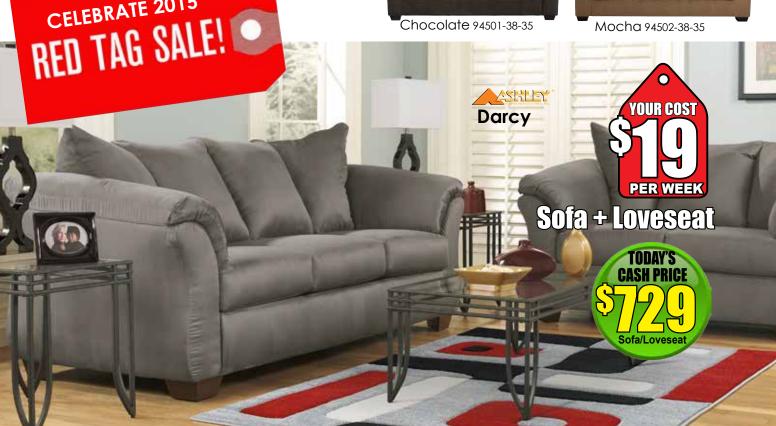

2. Tables - Set of 3 (1-Cocktail 2- end tables) T293-13 \$6.88 per week

3. Lamps - Set of 2 L311154 \$4.88 per week

4. Darcy Collection Sofa/Loveseat 7500 \$19.88 per week

Salsa 75001-38-35

5. Tables - Set of 3 (1-Cocktail 2- end tables) T113-13 \$4.88 per week