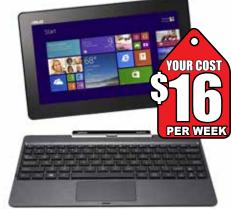

HP 7" Slate Plus Tablet 7" screen, 8 GB Memory \$5.88 per week

**PER WEEK** 

Apple iPad Air 2 10" screen 16 GB Memory \$22.88 per week

ASUS Transformer Book (Tablet + Keyboard Dock)
10.1"" screen 64 GB Memory \$16.88 per week