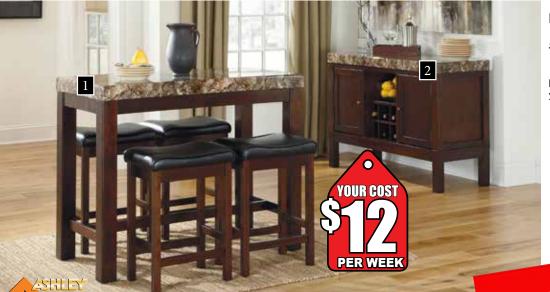

3. Stuman (Counter Height)
5 Piece Dining Room
D293-223 \$12.88 per week

**4. Stuman** D293-225 \$12.88 per week

5. Brindleton D265-15-01 \$12.88 per week