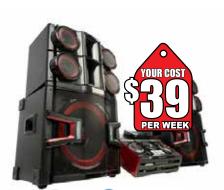

#### Bluetooth

15" Two Way Active Loudspeaker w/ Tripod, Speaker Stand and Microphone, 1500W USB/SD Card Support LCD Screen \$9.88 per week

3200W DJ System CM9940 2.2 channel Hi-Fi system AM/FM, CD player \$39.88 per week