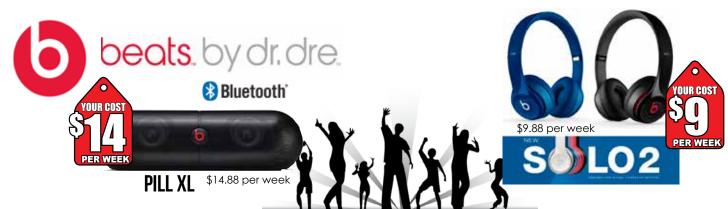

## **BE THE DJ OF YOUR PARTY!**

#### Bluetooth

15" Two Way Active Loudspeaker w/ Tripod, Speaker Stand and Microphone, 1500W USB/SD Card Support LCD Screen \$9.88 per week

3200W DJ System CM9940 2.2 channel Hi-Fi system AM/FM, CD player \$39.88 per week