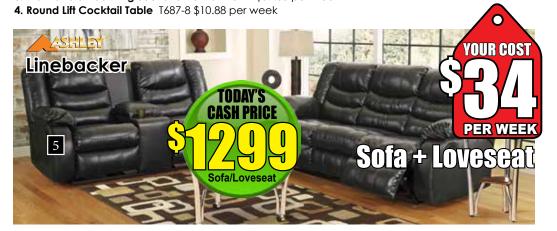

2. Tables - Set of 3 (1-Cocktail 2- end tables) T293-13 \$6.88 per week

3. Lamps - Set of 2 L311154 \$4.88 per week

4. Darcy Collection Sofa/Loveseat 7500 \$19.88 per week

Salsa 75001-38-35

5. Tables - Set of 3 (1-Cocktail 2- end tables) T113-13 \$4.88 per week

**3 Colors** 

Mocha 75002-38-35

3

- 1. Vandive Collection Sofa/Loveseat 44300 \$29.88 per week
- 2. Tables Set of 3 (1-Cocktail 2- end tables) T277-13 \$8.88 per week
- 3. Lamps Set of 2 L319834 \$3.88 per week