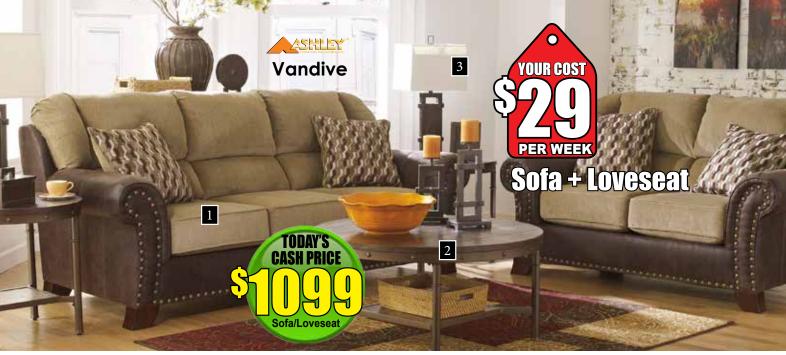

**3 Colors** 

Mocha 75002-38-35

3

- 1. Vandive Collection Sofa/Loveseat 44300 \$29.88 per week
- 2. Tables Set of 3 (1-Cocktail 2- end tables) T277-13 \$8.88 per week
- 3. Lamps Set of 2 L319834 \$3.88 per week