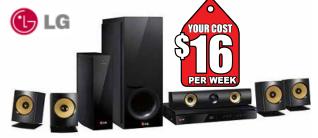

#### Make any TV a SMART TV!

LG Blu-ray player \$4.88 per week

Home Theater System with Wireless Rear Speakers 1000 Watt with 3D Blu-ray \$16.88 per week