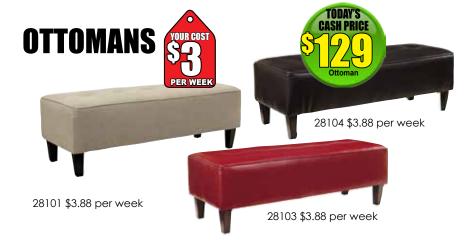

page 15)
- 4. Most in-stock products delivered FREE to your home the same day you order.





2. Tables - Set of 3 (1-Cocktail 2- end tables) T293-13 \$6.88 per week

3. Lamps - Set of 2 L311154 \$4.88 per week









4. Darcy Collection Sofa/Loveseat 7500 \$19.88 per week

Salsa 75001-38-35

5. Tables - Set of 3 (1-Cocktail 2- end tables) T113-13 \$4.88 per week







**3 Colors** 

Mocha 75002-38-35

3



- 1. Vandive Collection Sofa/Loveseat 44300 \$29.88 per week
- 2. Tables Set of 3 (1-Cocktail 2- end tables) T277-13 \$8.88 per week
- 3. Lamps Set of 2 L319834 \$3.88 per week



3. Manzanola Reclining Sectional- 51202-48-49 \$39.88 per week



### 2 Colors



Espresso 95201-88-94



Black 95202-88-94









36603 \$4.88 per week



36604 \$4.88 per week



53303 \$3.88 per week





61602 \$4.88 per week



61604 \$4.88 per week



3. Stuman (Counter Height)
5 Piece Dining Room
D293-223 \$12.88 per week

**4. Stuman** D293-225 \$12.88 per week



5. Brindleton D265-15-01 \$12.88 per week



#### Kraleene Collection

5 Piece Dining Room 1. D567-13-124(4) \$12.88 per week

Dining Room Server 2. D567-60 \$16.88 per week



CELEBRATE 2015
RED TAG SALE!



Plentywood D313-15-01 \$12.88 per week





Joring D301-125 \$8.88 per week



### MATTRESS SALE

So many styles to choose from!









\*Add a metal platform bedframe for only \$4.88 per week



YOUR COST

PER WEEK

TODAY'S

CASH PRICE

4 PC Bedroom

Shulp DOZO 4 PC Occurs De des constants

Vachel B264 4 PC Queen Bedroom \$19.88 per week

Shyln B272 4 PC Queen Bedroom \$18.88 per week



VOUR COST
PER WEEK
TODAY'S