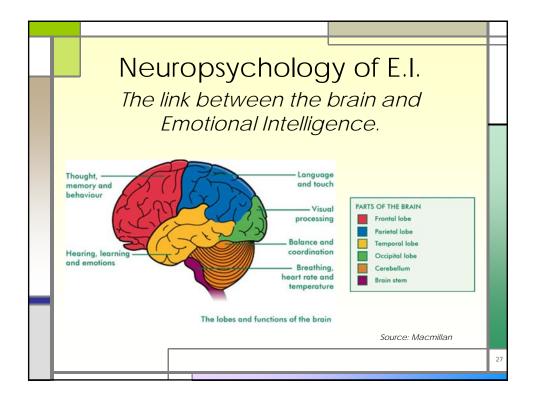

| Six Leadership Styles |                           |                          |                        |
|-----------------------|---------------------------|--------------------------|------------------------|
| Leadership<br>Style   | Leader's<br>Approach      | The Style in a<br>Phrase | Impact on<br>Climate   |
| Commanding            | Demands<br>compliance     | "Do what I tell<br>you." | Negative               |
| Visionary             | Mobilize<br>toward vision | "Come with me."          | Most strongly positive |
| Affiliative           | Creates<br>harmony        | "People come<br>first."  | Positive               |
| Democratic            | Consensus & participation | "What do you<br>think?