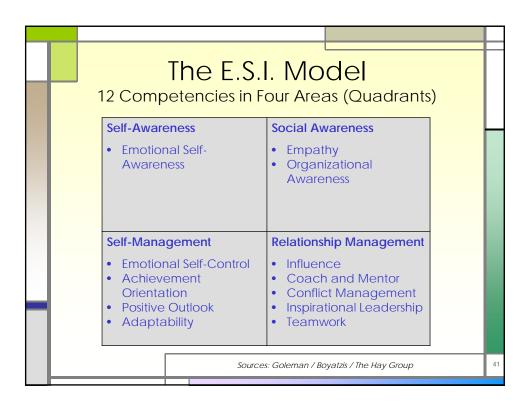

| Six Leadership Styles |                           |                          |                        |
|-----------------------|---------------------------|--------------------------|------------------------|
| Leadership<br>Style   | Leader's<br>Approach      | The Style in a<br>Phrase | Impact on<br>Climate   |
| Commanding            | Demands<br>compliance     | "Do what I tell<br>you." | Negative               |
| Visionary             | Mobilize<br>toward vision | "Come with me."          | Most strongly positive |
| Affiliative           | Creates<br>harmony        | "People come<br>first."  | Positive               |
| Democratic            | Consensus & participation | "What do you<br>think?"  | Positive