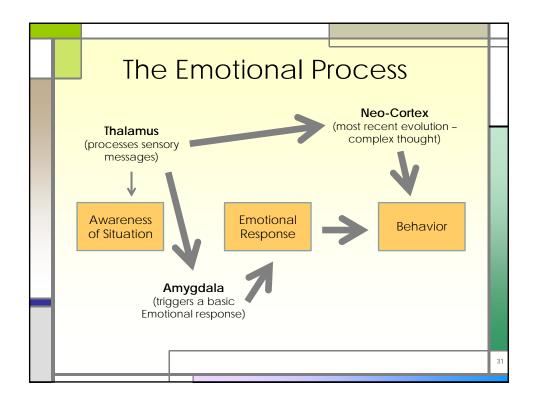

| Six Leadership Styles |                           |                          |                        |
|-----------------------|---------------------------|--------------------------|------------------------|
| Leadership<br>Style   | Leader's<br>Approach      | The Style in a<br>Phrase | Impact on<br>Climate   |
| Commanding            | Demands<br>compliance     | "Do what I tell<br>you." | Negative               |
| Visionary             | Mobilize<br>toward vision | "Come with me."          | Most strongly positive |
| Affiliative           | Creates<br>harmony        | "People come<br>first."  | Positive               |
| Democratic            | Consensus & participation | "What do you<br>think?"  | Pos