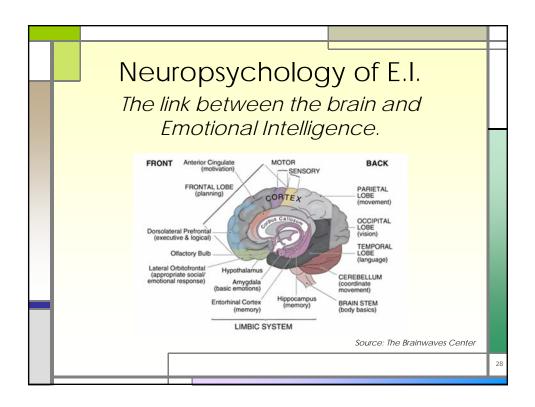

| Six Leadership Styles |                           |                          |                        |
|-----------------------|---------------------------|--------------------------|------------------------|
| Leadership<br>Style   | Leader's<br>Approach      | The Style in a<br>Phrase | Impact on<br>Climate   |
| Commanding            | Demands<br>compliance     | "Do what I tell<br>you." | Negative               |
| Visionary             | Mobilize<br>toward vision | "Come with me."          | Most strongly positive |
| Affiliative           | Creates<br>harmony        | "People come<br>first."  | Positive               |
| Democratic            | Consensus & participation | "What do you<br>think?"