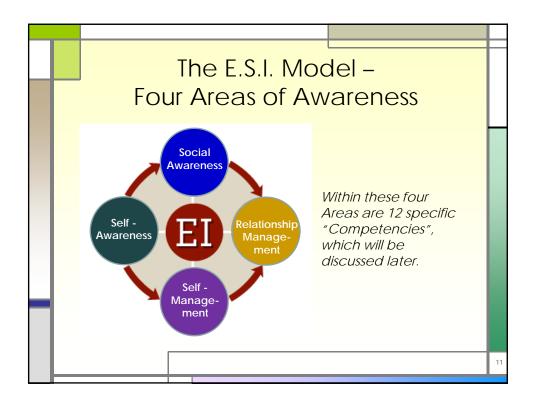

| Six Leadership Styles |                           |                          |                        |
|-----------------------|---------------------------|--------------------------|------------------------|
| Leadership<br>Style   | Leader's<br>Approach      | The Style in a<br>Phrase | Impact on<br>Climate   |
| Commanding            | Demands<br>compliance     | "Do what I tell<br>you." | Negative               |
| Visionary             | Mobilize<br>toward vision | "Come with me."          | Most strongly positive |
| Affiliative           | Creates<br>harmony        | "People come<br>first."  | Positive               |
| Democratic            | Consensus & partic