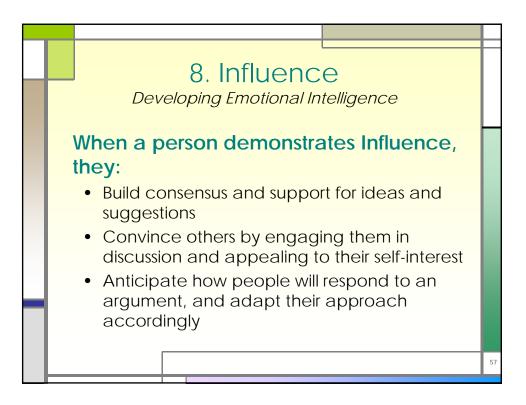

| Six Leadership Styles |                           |                          |                        |
|-----------------------|---------------------------|--------------------------|------------------------|
| Leadership<br>Style   | Leader's<br>Approach      | The Style in a<br>Phrase | Impact on<br>Climate   |
| Commanding            | Demands<br>compliance     | "Do what I tell<br>you." | Negative               |
| Visionary             | Mobilize<br>toward vision | "Come with me."          | Most strongly positive |
| Affiliative           | Creates<br>harmony        | "People come<br>first."  | Positive               |
| Democratic            | Consensus & participation | "What do you<br>think?"  | Positive               |
| Pacesetting           | Sets