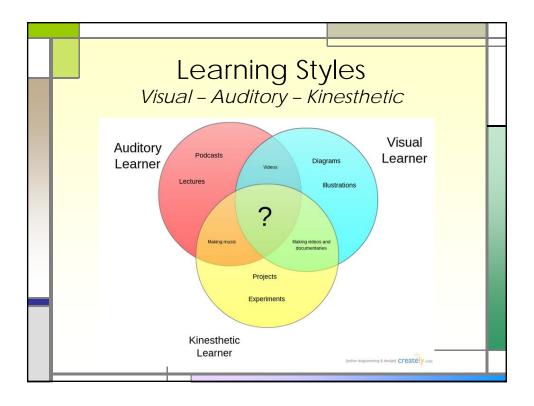

| Six Leadership Styles |                           |                          |                        |
|-----------------------|---------------------------|--------------------------|------------------------|
| Leadership<br>Style   | Leader's<br>Approach      | The Style in a<br>Phrase | Impact on<br>Climate   |
| Commanding            | Demands<br>compliance     | "Do what I tell<br>you." | Negative               |
| Visionary             | Mobilize<br>toward vision | "Come with me."          | Most strongly positive |
| Affiliative           | Creates<br>harmony        | "People come<br>first."  | Positive               |
| Democratic            | Consensu