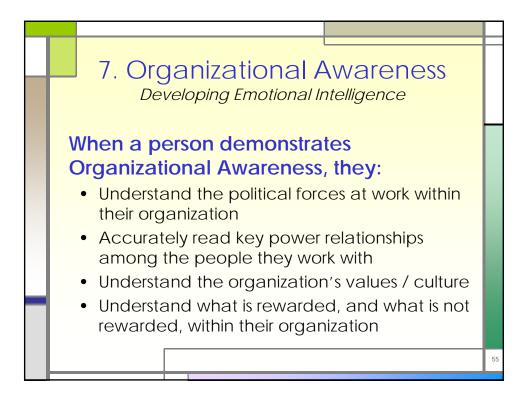

| Six Leadership Styles |                           |                          |                        |
|-----------------------|---------------------------|--------------------------|------------------------|
| Leadership<br>Style   | Leader's<br>Approach      | The Style in a<br>Phrase | Impact on<br>Climate   |
| Commanding            | Demands<br>compliance     | "Do what I tell<br>you." | Negative               |
| Visionary             | Mobilize<br>toward vision | "Come with me."          | Most strongly positive |
| Affiliative           | Creates<br>harmony        | "People come<br>first."  | Positive               |
| Democratic            | Consensus & participation | "What do you<br>think?"  | Positive               |
| Pacesetting           |