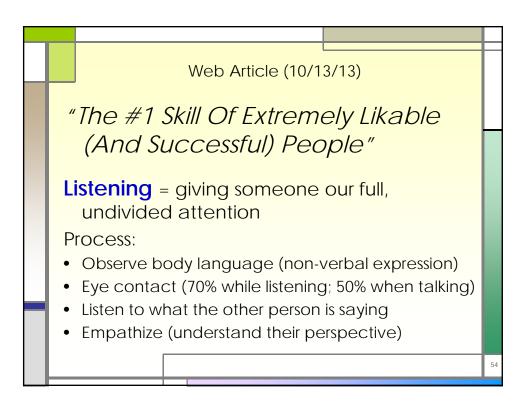

| Six Leadership Styles |                           |                          |                        |
|-----------------------|---------------------------|--------------------------|------------------------|
| Leadership<br>Style   | Leader's<br>Approach      | The Style in a<br>Phrase | Impact on<br>Climate   |
| Commanding            | Demands<br>compliance     | "Do what I tell<br>you." | Negative               |
| Visionary             | Mobilize<br>toward vision | "Come with me."          | Most strongly positive |
| Affiliative           | Creates<br>harmony        | "People come<br>first."  | Positive               |
| Democratic            | Consensus & participation | "What do you<br>think?"  | Positive               |
| Pacesetting