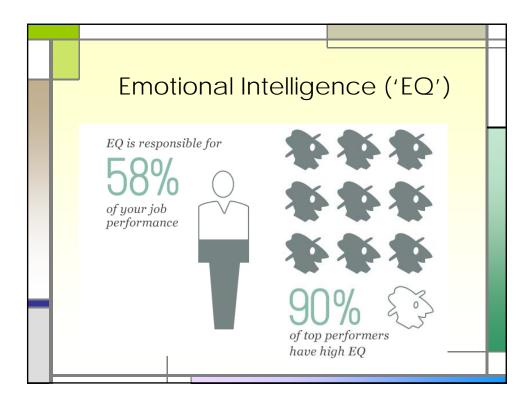

| Six Leadership Styles |                           |                          |                        |
|-----------------------|---------------------------|--------------------------|------------------------|
| Leadership<br>Style   | Leader's<br>Approach      | The Style in a<br>Phrase | Impact on<br>Climate   |
| Commanding            | Demands<br>compliance     | "Do what I tell<br>you." | Negative               |
| Visionary             | Mobilize<br>toward vision | "Come with me."          | Most strongly positive |
| Affiliative           | Creates<br>harmony        | "People come<br>first."  | Positive               |
| Democratic            | Co