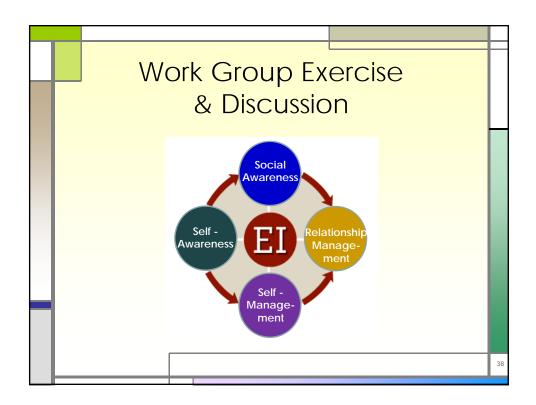

| Six Leadership Styles |                           |                          |                        |
|-----------------------|---------------------------|--------------------------|------------------------|
| Leadership<br>Style   | Leader's<br>Approach      | The Style in a<br>Phrase | Impact on<br>Climate   |
| Commanding            | Demands<br>compliance     | "Do what I tell<br>you." | Negative               |
| Visionary             | Mobilize<br>toward vision | "Come with me."          | Most strongly positive |
| Affiliative           | Creates<br>harmony        | "People come<br>first."  | Positive               |
| Democratic            | Consensus & participation | "What do you<br>think?"  | Positive