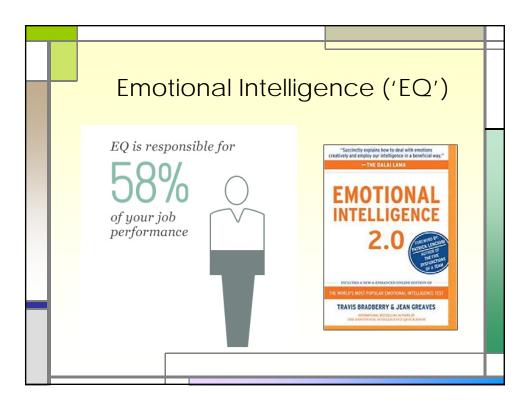

| Six Leadership Styles |                           |                          |                        |
|-----------------------|---------------------------|--------------------------|------------------------|
| Leadership<br>Style   | Leader's<br>Approach      | The Style in a<br>Phrase | Impact on<br>Climate   |
| Commanding            | Demands<br>compliance     | "Do what I tell<br>you." | Negative               |
| Visionary             | Mobilize<br>toward vision | "Come with me."          | Most strongly positive |
| Affiliative           | Creates<br>harmony        | "People come<br>first."  | Positive               |
| Democratic            |