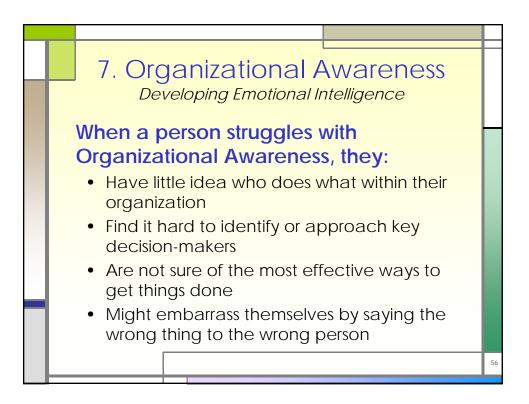

| Six Leadership Styles |                           |                          |                        |
|-----------------------|---------------------------|--------------------------|------------------------|
| Leadership<br>Style   | Leader's<br>Approach      | The Style in a<br>Phrase | Impact on<br>Climate   |
| Commanding            | Demands<br>compliance     | "Do what I tell<br>you." | Negative               |
| Visionary             | Mobilize<br>toward vision | "Come with me."          | Most strongly positive |
| Affiliative           | Creates<br>harmony        | "People come<br>first."  | Positive               |
| Democratic            | Consensus & participation | "What do you<br>think?"  | Positive               |
| Pacesetting           | Se