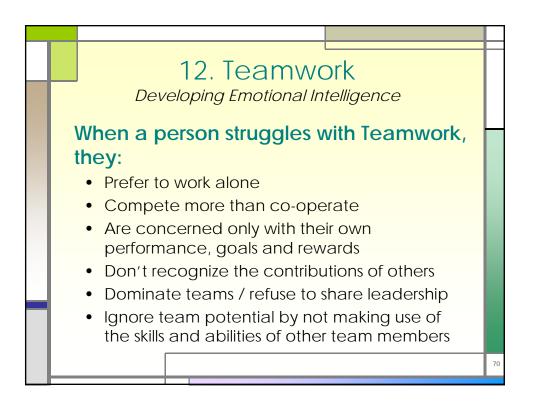

| Six Leadership Styles |                           |                          |                        |
|-----------------------|---------------------------|--------------------------|------------------------|
| Leadership<br>Style   | Leader's<br>Approach      | The Style in a<br>Phrase | Impact on<br>Climate   |
| Commanding            | Demands<br>compliance     | "Do what I tell<br>you." | Negative               |
| Visionary             | Mobilize<br>toward vision | "Come with me."          | Most strongly positive |
| Affiliative           | Creates<br>harmony        | "People come<br>first."  | Positive               |
| Democratic            | Consensus & participation | "What do you<br>think?"  | Positive               |
| Pacesetting           | Sets high<br>standards    | "D