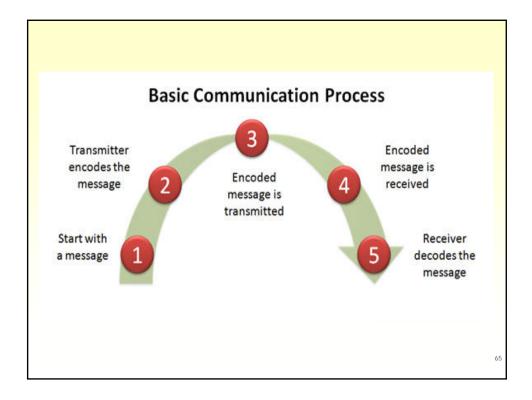

| Six Leadership Styles |                           |                          |                        |
|-----------------------|---------------------------|--------------------------|------------------------|
| Leadership<br>Style   | Leader's<br>Approach      | The Style in a<br>Phrase | Impact on<br>Climate   |
| Commanding            | Demands<br>compliance     | "Do what I tell<br>you." | Negative               |
| Visionary             | Mobilize<br>toward vision | "Come with me."          | Most strongly positive |
| Affiliative           | Creates<br>harmony        | "People come<br>first."  | Positive               |
| Democratic            | Consensus & participation | "What do you<br>think?"  | Positive               |
| Pacesetting           | Sets high<br>standar