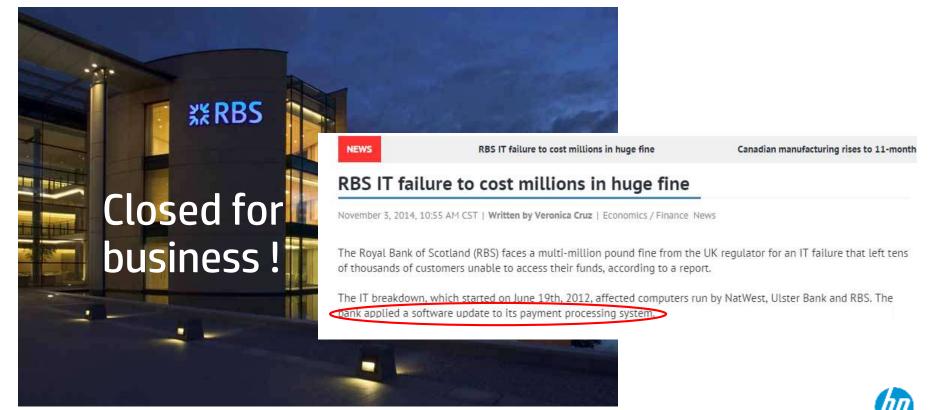

### Fear the IT Black Swan

### A single line of code change can shut down your business