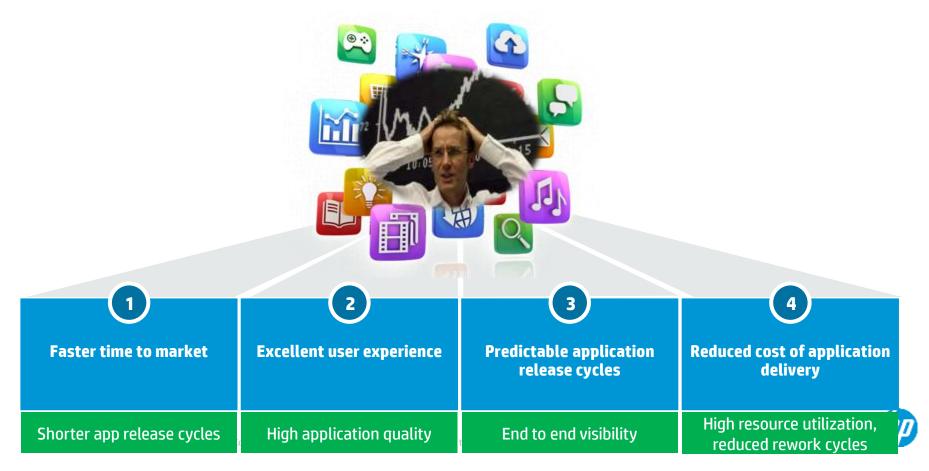

### As business pushes the pace

App teams struggle...

### Applications are complex ...

## Increasingly complex...

### However, business still demands...

### When it works well...