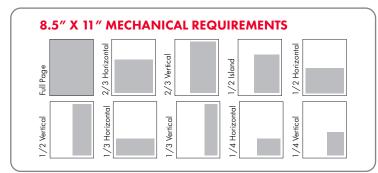

#### **AD DIMENSIONS**

| AD DIMERIO     | 13     |        |
|----------------|--------|--------|
| Size           | Width  | Length |
| Spread Page    | 17"    | 11"    |
| Full Page      | 8.5"   | 11"    |
| 2/3 Horizontal | 7.5"   | 6.5"   |
| 2/3 Vertical   | 5"     | 10"    |
| 1/2 Island     | 4.875" | 7.5"   |
| 1/2 Horizontal | 7.5"   | 4.875" |
| 1/2 Vertical   | 3.625" | 10"    |
| 1/3 Horizontal | 7.5"   | 3.25"  |
| 1/3 Vertical   | 2.5"   | 10"    |
| 1/4 Horizontal | 4.5"   | 3.25"  |
| 1/4 Vertical   | 3.25"  | 4.5"   |
|                |        |        |