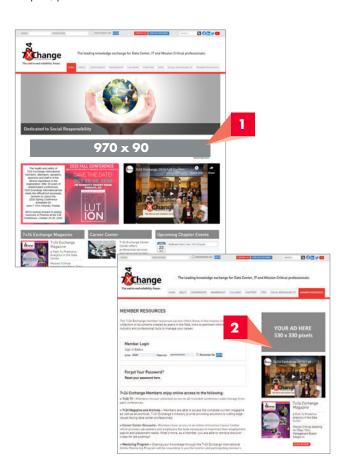

#### 1. LARGE LEADERBOARD AD

1 Month | \$4,500 (970 x 90 Pixels) jpg, png or gif file format

#### 2. CHANNEL AD

1 Month | \$1,750 (530 x 330 Pixels)

jpg, png or gif file format

Up to 3 channel ads per advertiser. Page options: About, Conferences, News, Chapters, STEM, Social Responsibility and Member Resources