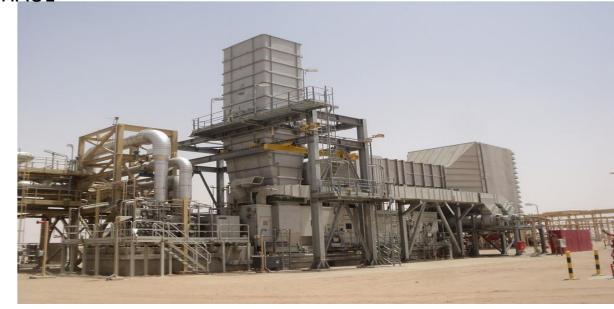

# Projects

The following slides will show some of the major projects which DAC personal were involved

- Four panel upgrades from Mark IV to MarkVIe
- PreCommissioning, & Commissioning of Mark VI
- Six major overhauls in I & C Frame 5C
- Eight Nuovo Pignone centrifugal compressor
- RR power turbines overhauls
- Two UCP upgrade from FT100 to FT125

FRAM 5C Overhaul

FT125, ROLLS ROYCE 15MW upgrade from FT100

ESDVs panel with DCS & Triconex

**Solar Turbine Generators** 

Rockwell PowerFLex

Migrate from PROMEL to AB ControlLogix