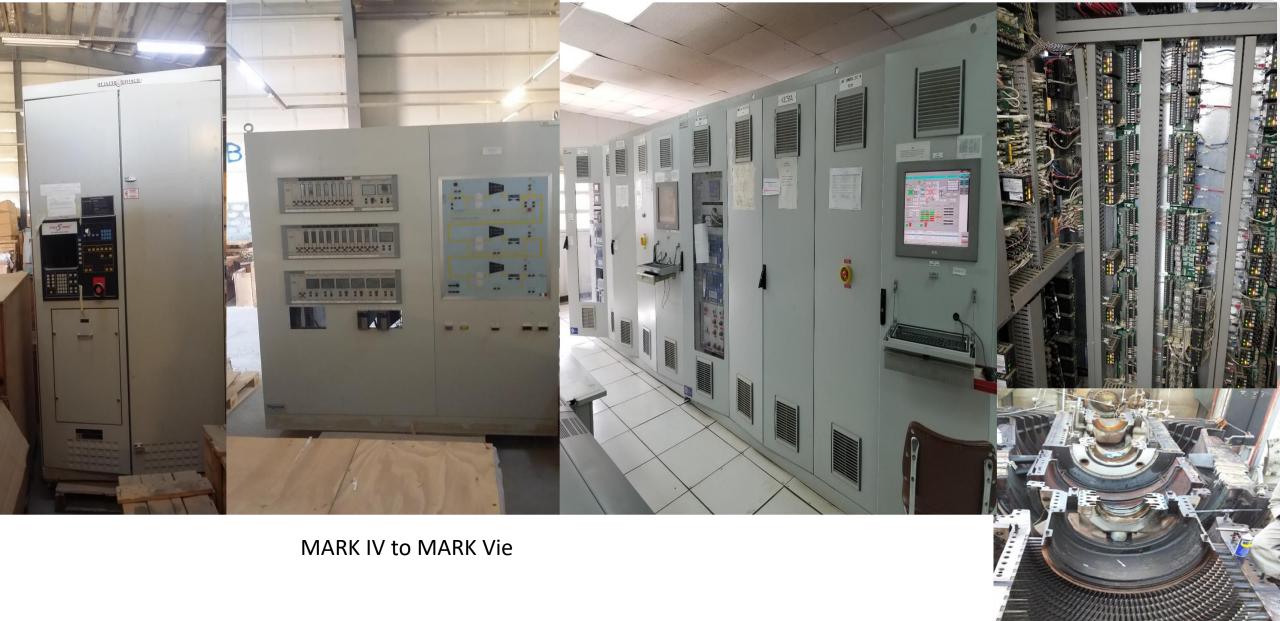

# Projects

The following slides will show some of the major projects which DAC personal were involved

- Four panel upgrades from Mark IV to MarkVIe
- PreCommissioning, & Commissioning of Mark VI
- Six major overhauls in I & C Frame 5C
- Eight Nuovo Pignone centrifugal compressor
- RR power turbines overhauls
- Two UCP upgrade from FT100 to FT125