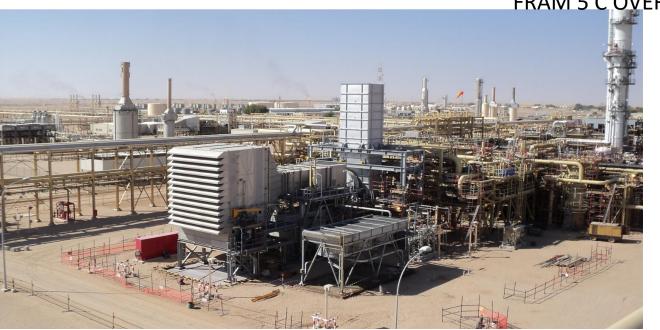

# Projects

The following slides will show some of the major projects which DAC personal were involved

- Four panel upgrades from Mark IV to MarkVIe
- PreCommissioning, & Commissioning of Mark VI
- Six major overhauls in I & C Frame 5C
- Eight Nuovo Pignone centrifugal compressor
- RR power turbines overhauls
- Two UCP upgrade from FT100 to FT125

FRAM 5C Overhaul

FT125, ROLLS ROYCE 15MW upgrade from FT100

ESDVs panel with DCS & Triconex

**Solar Turbine Generators** 

Rockwell PowerFLex

Migrate from PROMEL to AB ControlLogix