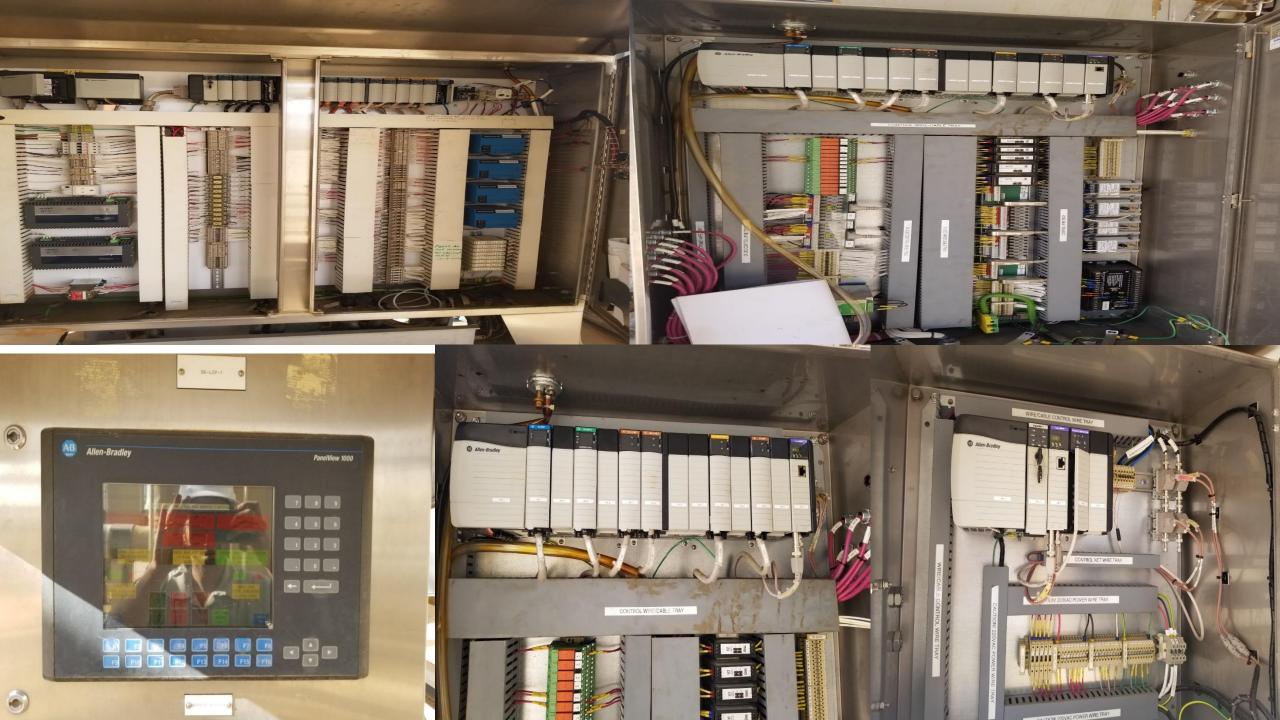

### Panel Building

 After building the panel using EPLAN, and doing all the engineering work such as logic building, drawings, flow charts, and P&IDs. The panel is build base on the EPLAN documentation. And after building the panel, the control system is configured and downloaded the software and logics needed. Test the network and hierarchy of the network and system

Relay based panel

PLC panel

#### Instrumentation & Control

- Installation, setting, testing, & calibration
  - ✓ Transmitters & Gauges "Pressure, Level, Temperature, & Flow"
  - ✓ Valves "Control, PSV, SDV & BDV"
  - ✓ Servo valves "SRV, GCV, IGV, VN"
  - ✓ Motorized vlaves
  - ✓ Fire & Gas detection
- DCS & SCADA: IA FOXBORO, FACTORY TALK SITE EDITION AND MACHINE EDITION
- ESD & FGS "Triconex TMR"
- PLC's "Allen Bradley, Siemens, Schneider, Uticore, CBOS, & CBFC"
- GE packages "Mark V, VI, & Vie" "ToolBox & ToolBoxST" "Proficy Machine Edition" "Cimplicity, workbench"