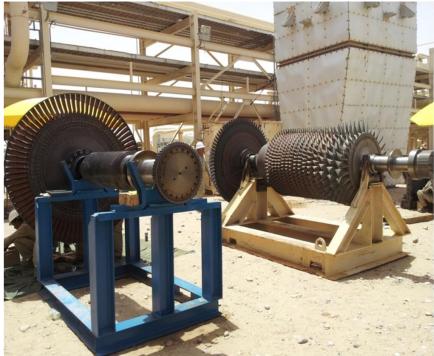

# Projects

The following slides will show some of the major projects which DAC personal were involved

- Four panel upgrades from Mark IV to MarkVIe
- PreCommissioning, & Commissioning of Mark VI
- Six major overhauls in I & C Frame 5C
- Eight Nuovo Pignone centrifugal compressor
- RR power turbines overhauls
- Two UCP upgrade from FT100 to FT125

FRAM 5C Overhaul

FT125, ROLLS ROYCE 15MW upgrade from FT100

ESDVs panel with DCS & Triconex

**Solar Turbine Generators** 

Rockwell PowerFLex

Migrate from PROMEL to AB ControlLogix