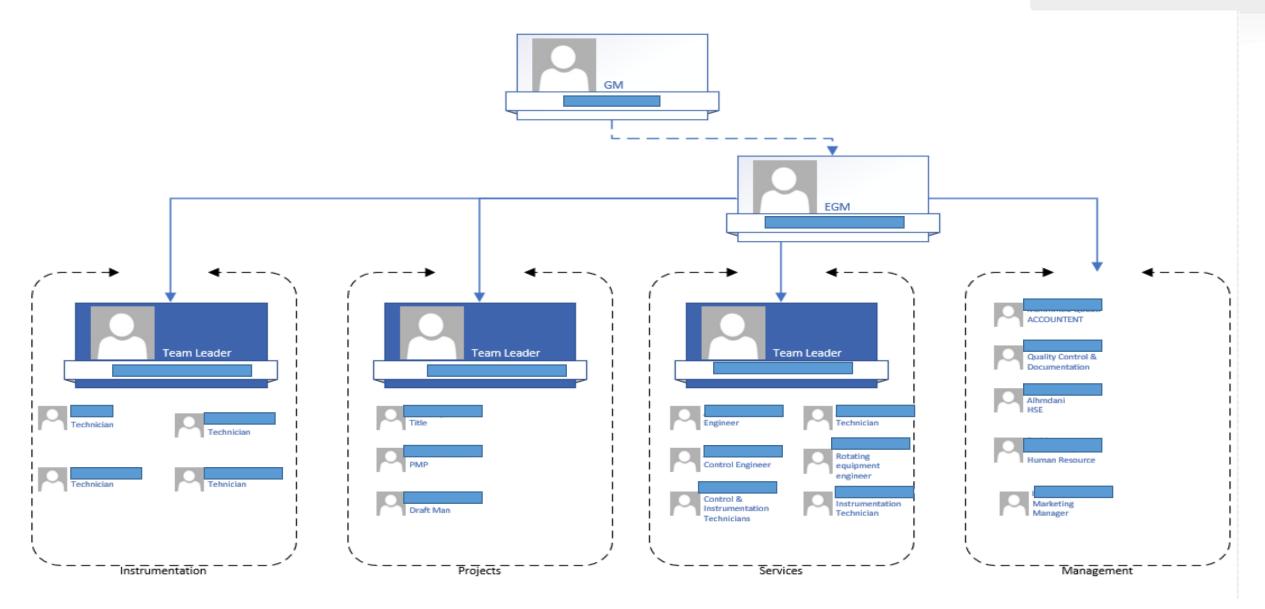

42

Bin Maile station, Alramsa, Marib

Email: <a href="mailto:support@dacgeneral.com">support@dacgeneral.com</a>

kalmadhagi@dacgeneral.com

kbinsilm@dacgeneral.com

#### **UAE**

Unit No. STR-FLR18/107,SHEILH RASHID TOWER,DUBAI WORLD TRADE CENTER



- Work History Location
  - Yemen
    - Sanaa
    - Aden
    - Marib
    - Hadramut
  - UAE



#### **DAC Standardization**



- Vision, mission, integrity, cooperate values, respect for the individual, trust & responsibility, credibility, Kaizen, recognition & celebration\*
- HSE Policy\*
- HSE Objectives\*
- HSE charter\*
- Quality objectives\*
- Quality policy\*
- Drug, alcohol, and weapons policy\*
- Cooperate & social policy \*
- Information security objectives \*

<sup>\*</sup>Documents available on request

## **Organization Chart**







### CREDENTIAL

- More than 8 years experience of total 33 heavy duties gas turbines, and aero-derivate in power generation and mechanical driven
- ISA Certified Automation Professional
- Project Management Professional certificate
- OSHA certificate
- Master on Industrial Automation recognized by ISA
- Advance courses in mark VI & mark Vie on site training
- Master of electronics engineering
- Master of engineering management
- PhD of electronics











### DAC Portfolio

- Oil & gas, power plants, substations, & industries I&C projects
- Oil & Gas Instrumentation, control, electrical and process solutions
- I & C EPC projects
- Installation, testing, commissioning and startup services
- Engineering review, design, and studies
- Panel building, and control system upgrade
- Mainten