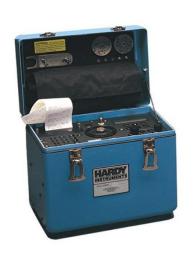

## Workshop FZ in Aden

- i. Over head cranes
- ii. Varity of test & calibration equipment's

# Test & Calibration Equipment

|          | -                                         | <b>.</b>      |                    |        |          | _   |                                                               |   |                                |      |    |
|----------|-------------------------------------------|---------------|--------------------|--------|----------|-----|---------------------------------------------------------------|---|--------------------------------|------|----|
| Ser<br>1 | Type<br>Loop Current Calibrator           | Quantity<br>1 | Manuf.<br>Altek    | Model  | Photo    | 14  | Thermocouple Calibrator                                       | 1 | Altek                          |      | 27 |
| 2        | Altek Model 241(942) Frequency Calibrator | 1             | Altek              |        |          | -15 | Water Bath                                                    | 1 | Techne                         |      | 28 |
| 3        | Dry Block Temperature Calibrator          | 1             | Ametek/Joffra      |        |          | 16  | General Resistance RTD Simulator                              | 1 | Altek                          |      | 79 |
| 4        | Electronic Thermometer                    | 2 unit        | Barnant            |        |          | 17  | PSV Test Bench Suitable for PVRV up To 8 inch                 | 1 | Groth OR<br>Hydration          |      | 29 |
| 5        | Hydraulic Pressure Comparator             | 1             | Budenberg          |        | 7        | 18  | Handheld Ultraviolet (UV) Lamp                                | 1 | HUATEC Or<br>Equivalent        |      | 30 |
|          | Dead weight (Portable)                    |               | Budenburge 580     |        |          | 19  | Barton Chart Recorder up to 6000 psi                          | 1 | ITT Barton                     | 202E | W  |
| 7        | Hart Digital Communicator                 | acı           | Emerson            | 475    | 100      | 20  | Decad Resistanc Box                                           | 1 | RS component Or<br>Equivalent  |      |    |
| 8        | Megger                                    | <u>ק</u>      | Megger             | MIT200 | <b>.</b> | 21  | Shaker Table<br>9110D/9210D Portable Vibration<br>Calibrators | 1 | Bently Nevada                  |      |    |
| 9        | Multimi Meter                             |               | Fluke              |        |          | 22  | Tool Set for Instrument Technician                            | d | Snap On, Boto or<br>Equivalent |      |    |
|          | Power Supply 50 VDC                       |               | TTI                |        | Server.  | 23  | Tool Set for Mechanic Technician                              | 1 | Snap On, Boto or<br>Equivalent |      |    |
|          | High Pressure calibrator                  | 1             | Druck              |        |          | 24  | Instrument Senior Technicians 15 Years                        | 2 |                                |      |    |
| 12       | Pressure calibrator                       | 1             | Druck              |        |          | 25  | Mechanic Senior Technicians 15 Years                          | 2 |                                |      |    |
| 13       | Low Pressure Calibrator                   | 1             | AirFlow<br>EDM2500 |        |          | 26  | Air Compressor                                                | 1 |                                |      |    |