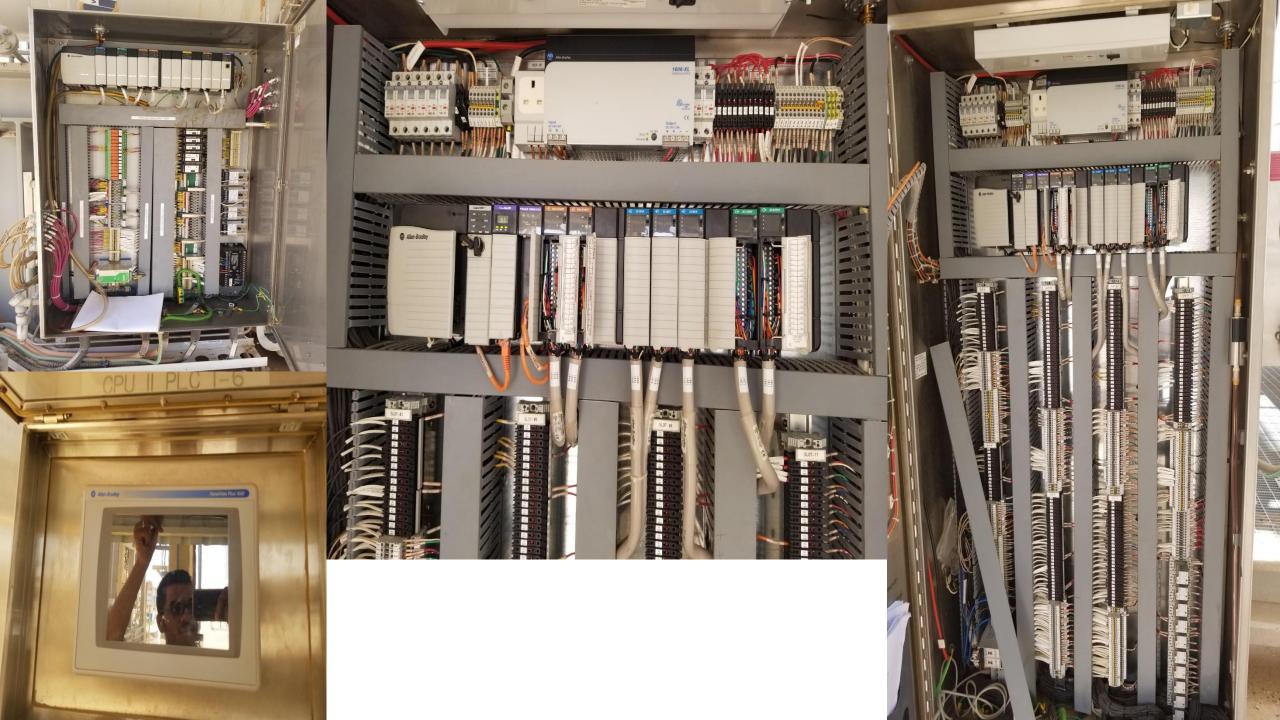

### Panel Building

 After building the panel using EPLAN, and doing all the engineering work such as logic building, drawings, flow charts, and P&IDs. The panel is build base on the EPLAN documentation. And after building the panel, the control system is configured and downloaded the software and logics needed. Test the network and hierarchy of the network and system

Relay based panel

PLC panel

#### Instrumentation & Control

- Installation, setting, testing, & calibration
  - ✓ Transmitters & Gauges "Pressure, Level, Temperature, & Flow"
  - ✓ Valves "Control, PSV, SDV & BDV"
  - ✓ Servo valves "SRV, GCV, IGV, VN"
  - ✓ Motorized vlaves
  - ✓ Fire & Gas detection
- DCS & SCADA: IA FOXBORO, FACTORY TALK SITE EDITION AND MACHINE EDITION
- ESD & FGS "Triconex TMR"
- PLC's "Allen Bradley, Siemens, Schneider, Uticore, CBOS, & CBFC"
- GE packages "Mark V, VI, & Vie" "ToolBox & ToolBoxST" "Proficy Machine Edition" "Cimplicity, workbench"