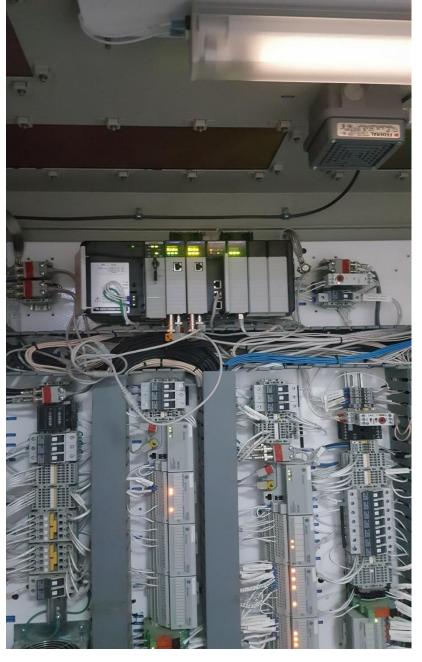

### Panel Building

 After building the panel using EPLAN, and doing all the engineering work such as logic building, drawings, flow charts, and P&IDs. The panel is build base on the EPLAN documentation. And after building the panel, the control system is configured and downloaded the software and logics needed. Test the network and hierarchy of the network and system

Relay based panel

PLC panel