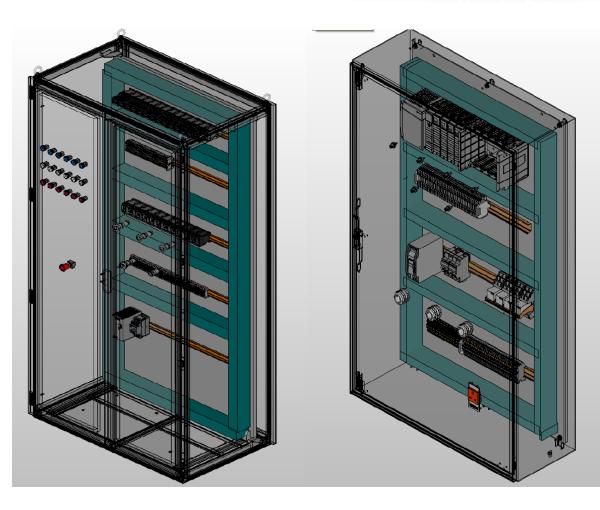

### Panel Building

 After building the panel using EPLAN, and doing all the engineering work such as logic building, drawings, flow charts, and P&IDs. The panel is build base on the EPLAN documentation. And after building the panel, the control system is configured and downloaded the software and logics needed. Test the network and hierarchy of the network and system

Relay based panel

PLC panel