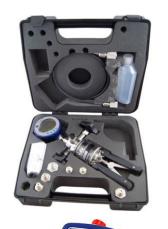

## Workshop FZ in Aden

- i. Over head cranes
- ii. Varity of test & calibration equipment's

# Test & Calibration Equipment

|          | -                                         | <b>.</b>      |                    |        |          | _   |                                                               |   |                                |      |    |
|----------|-------------------------------------------|---------------|--------------------|--------|----------|-----|---------------------------------------------------------------|---|--------------------------------|------|----|
| Ser<br>1 | Type<br>Loop Current Calibrator           | Quantity<br>1 | Manuf.<br>Altek    | Model  | Photo    | 14  | Thermocouple Calibrator                                       | 1 | Altek                          |      | 27 |
| 2        | Altek Model 241(942) Frequency Calibrator | 1             | Altek              |        |          | -15 | Water Bath                                                    | 1 | Techne                         |      | 28 |
| 3        | Dry Block Temperature Calibrator          | 1             | Ametek/Joffra      |        |          | 16  | General Resistance RTD Simulator                              | 1 | Altek                          |      | 79 |
| 4        | Electronic Thermometer                    | 2 unit        | Barnant            |        |          | 17  | PSV Test Bench Suitable for PVRV up To 8 inch                 | 1 | Groth OR<br>Hydration          |      | 29 |
| 5        | Hydraulic Pressure Comparator             | 1             | Budenberg          |        | 7        | 18  | Handheld Ultraviolet (UV) Lamp                                | 1 | HUATEC Or<br>Equivalent        |      | 30 |
|          | Dead weight (Portable)                    |               | Budenburge 580     |        |          | 19  | Barton Chart Recorder up to 6000 psi                          | 1 | ITT Barton                     | 202E | W  |
| 7        | Hart Digital Communicator                 | acı           | Emerson            | 475    | 100      | 20  | Decad Resistanc Box                                           | 1 | RS component Or<br>Equivalent  |      |    |
| 8        | Megger                                    | <u>ק</u>      | Megger             | MIT200 | <b>.</b> | 21  | Shaker Table<br>9110D/9210D Portable Vibration<br>Calibrators | 1 | Bently Nevada                  |      |    |
| 9        | Multimi Meter                             |               | Fluke              |        |          | 22  | Tool Set for Instrument Technician                            | d | Snap On, Boto or<br>Equivalent |      |    |
|          | Power Supply 50 VDC                       |               | TTI                |        | Server.  | 23  | Tool Set for Mechanic Technician                              | 1 | Snap On, Boto or<br>Equivalent |      |    |
|          | High Pressure calibrator                  | 1             | Druck              |        |          | 24  | Instrument Senior Technicians 15 Years                        | 2 |                                |      |    |
| 12       | Pressure calibrator                       | 1             | Druck              |        |          | 25  | Mechanic Senior Technicians 15 Years                          | 2 |                                |      |    |
| 13       | Low Pressure Calibrator                   | 1             | AirFlow<br>EDM2500 |        |          | 26  | Air Compressor                                                | 1 |                                |      |    |