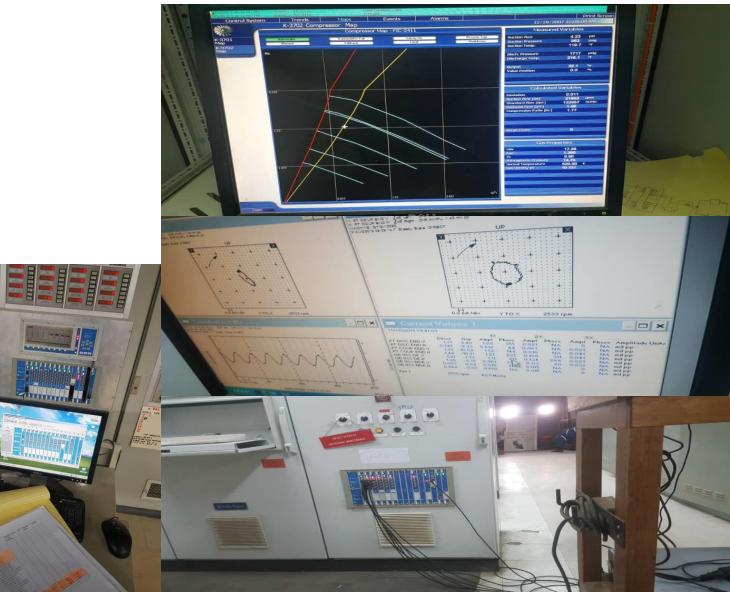

## Troubleshooting Services

- Vibration Analysis
  - Bentley Nevada ADRE
  - Bentley Nevada 3500, 3200, & 7200
- Anti-surge system
  - Ge, CCC, MOORE, & SIEMENS

# Projects

The following slides will show some of the major projects which DAC personal were involved

- Four panel upgrades from Mark IV to MarkVIe
- PreCommissioning, & Commissioning of Mark VI
- Six major overhauls in I & C Frame 5C
- Eight Nuovo Pignone centrifugal compressor
- RR power turbines overhauls
- Two UCP upgrade from FT100 to FT125