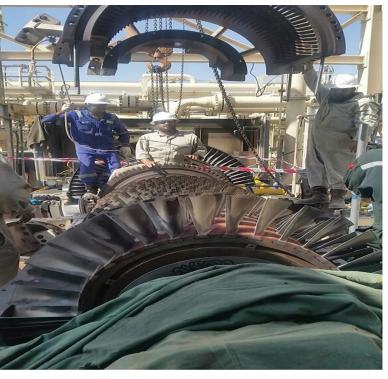

# Projects

The following slides will show some of the major projects which DAC personal were involved

- Four panel upgrades from Mark IV to MarkVIe
- PreCommissioning, & Commissioning of Mark VI
- Six major overhauls in I & C Frame 5C
- Eight Nuovo Pignone centrifugal compressor
- RR power turbines overhauls
- Two UCP upgrade from FT100 to FT125

FRAM 5C Overhaul

FT125, ROLLS ROYCE 15MW upgrade from FT100

ESDVs panel with DCS & Triconex

**Solar Turbine Generators** 

Rockwell PowerFLex

Migrate from PROMEL to AB ControlLogix