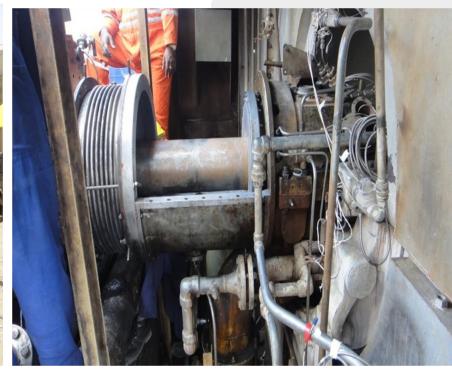

# Projects

The following slides will show some of the major projects which DAC personal were involved

- Four panel upgrades from Mark IV to MarkVIe
- PreCommissioning, & Commissioning of Mark VI
- Six major overhauls in I & C Frame 5C
- Eight Nuovo Pignone centrifugal compressor
- RR power turbines overhauls
- Two UCP upgrade from FT100 to FT125

FRAM 5C Overhaul

FT125, ROLLS ROYCE 15MW upgrade from FT100

ESDVs panel with DCS & Triconex

**Solar Turbine Generators** 

Rockwell PowerFLex

Migrate from PROMEL to AB ControlLogix