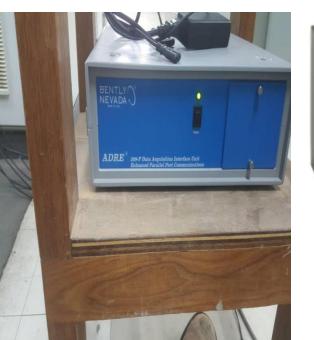

## Troubleshooting Services

- Vibration Analysis
  - Bentley Nevada ADRE
  - Bentley Nevada 3500, 3200, & 7200
- Anti-surge system
  - Ge, CCC, MOORE, & SIEMENS