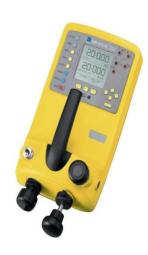

## Workshop FZ in Aden

- i. Over head cranes
- ii. Varity of test & calibration equipment's

# Test & Calibration Equipment

|          | -                                         | <b>.</b>      |                    |        |          | _   |                                                               |   |                                |      |    |
|----------|-------------------------------------------|---------------|--------------------|--------|----------|-----|---------------------------------------------------------------|---|--------------------------------|------|----|
| Ser<br>1 | Type<br>Loop Current Calibrator           | Quantity<br>1 | Manuf.<br>Altek    | Model  | Photo    | 14  | Thermocouple Calibrator                                       | 1 | Altek                          |      | 27 |
| 2        | Altek Model 241(942) Frequency Calibrator | 1             | Altek              |        |          | -15 | Water Bath                                                    | 1 | Techne                         |      | 28 |
| 3        | Dry Block Temperature Calibrator          | 1             | Ametek/Joffra      |        |          | 16  | General Resistance RTD Simulator                              | 1 | Altek                          |      | 79 |
| 4        | Electronic Thermometer                    | 2 unit        | Barnant            |        |          | 17  | PSV Test Bench Suitable for PVRV up To 8 inch                 | 1 | Groth OR<br>Hydration          |      | 29 |
| 5        | Hydraulic Pressure Comparator             | 1             | Budenberg          |        | 7        | 18  | Handheld Ultraviolet (UV) Lamp                                | 1 | HUATEC Or<br>Equivalent        |      | 30 |
|          | Dead weight (Portable)                    |               | Budenburge 580     |        |          | 19  | Barton Chart Recorder up to 6000 psi                          | 1 | ITT Barton                     | 202E | W  |
| 7        | Hart Digital Communicator                 | acı           | Emerson            | 475    | 100      | 20  | Decad Resistanc Box                                           | 1 | RS component Or<br>Equivalent  |      |    |
| 8        | Megger                                    | <u>ק</u>      | Megger             | MIT200 | <b>.</b> | 21  | Shaker Table<br>9110D/9210D Portable Vibration<br>Calibrators | 1 | Bently Nevada                  |      |    |
| 9        | Multimi Meter                             |               | Fluke              |        |          | 22  | Tool Set for Instrument Technician                            | d | Snap On, Boto or<br>Equivalent |      |    |
|          | Power Supply 50 VDC                       |               | TTI                |        | Server.  | 23  | Tool Set for Mechanic Technician                              | 1 | Snap On, Boto or<br>Equivalent |      |    |
|          | High Pressure calibrator                  | 1             | Druck              |        |          | 24  | Instrument Senior Technicians 15 Years                        | 2 |                                |      |    |
| 12       | Pressure calibrator                       | 1             | Druck              |        |          | 25  | Mechanic Senior Technicians 15 Years                          | 2 |                                |      |    |
| 13       | Low Pressure Calibrator                   | 1             | AirFlow<br>EDM2500 |        |          | 26  | Air Compressor                                                | 1 |                                |      |    |