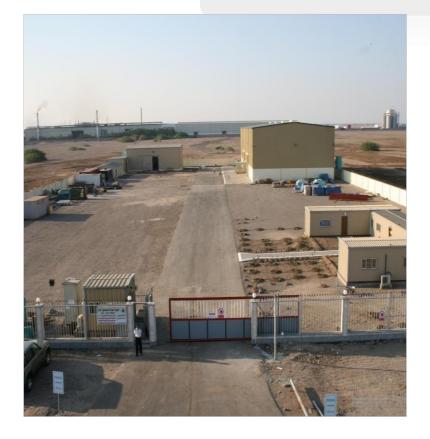

## Office In Aden

Location: Yemen, Aden, Khor Maksr, near Ministry of education

## Workshop FZ in Aden

- i. Over head cranes
- ii. Varity of test & calibration equipment's