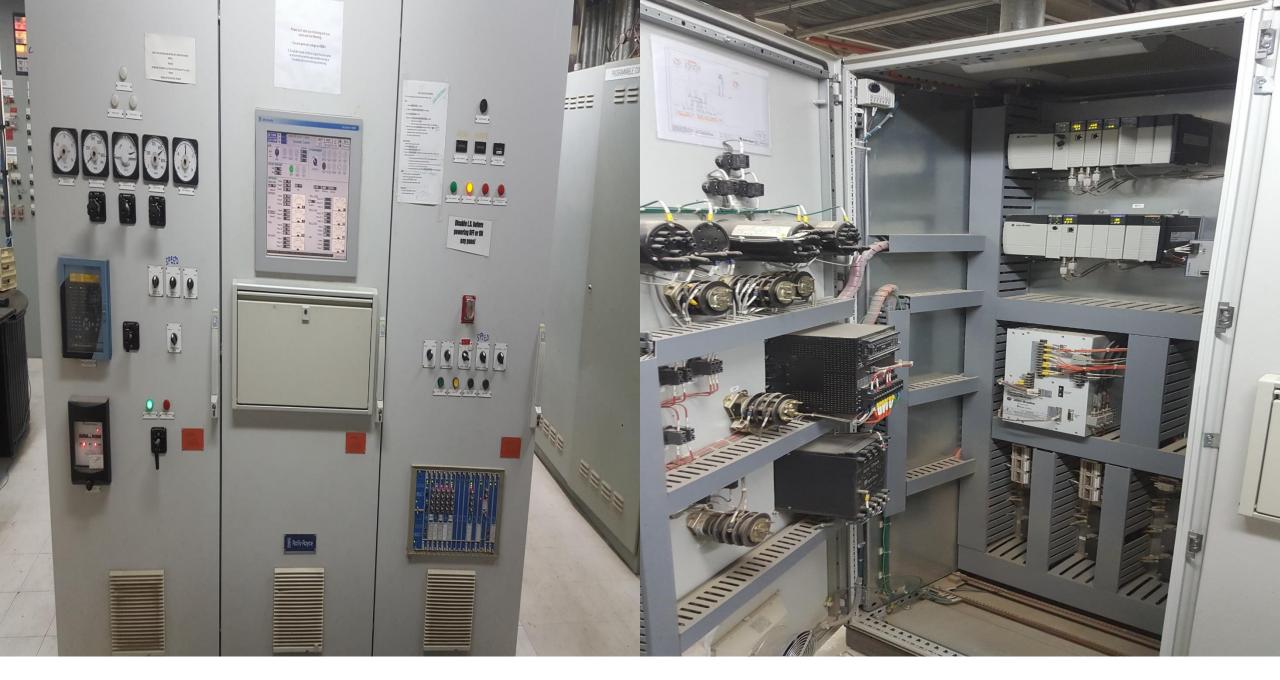

### Panel Building

 After building the panel using EPLAN, and doing all the engineering work such as logic building, drawings, flow charts, and P&IDs. The panel is build base on the EPLAN documentation. And after building the panel, the control system is configured and downloaded the software and logics needed. Test the network and hierarchy of the network and system

Relay based panel

PLC panel

#### Instrumentation & Control

- Installation, setting, testing, & calibration
  - ✓ Transmitters & Gauges "Pressure, Level, Temperature, & Flow"
  - ✓ Valves "Control, PSV, SDV & BDV"
  - ✓ Servo valves "SRV, GCV, IGV, VN"
  - ✓ Motorized vlaves
  - ✓ Fire & Gas detection
- DCS & SCADA: IA FOXBORO, FACTORY TALK SITE EDITION AND MACHINE EDITION
- ESD & FGS "Triconex TMR"
- PLC's "Allen Bradley, Siemens, Schneider, Uticore, CBOS, & CBFC"
- GE packages "Mark V, VI, & Vie" "ToolBox & ToolBoxST" "Proficy Machine Edition" "Cimplicity, workbench"