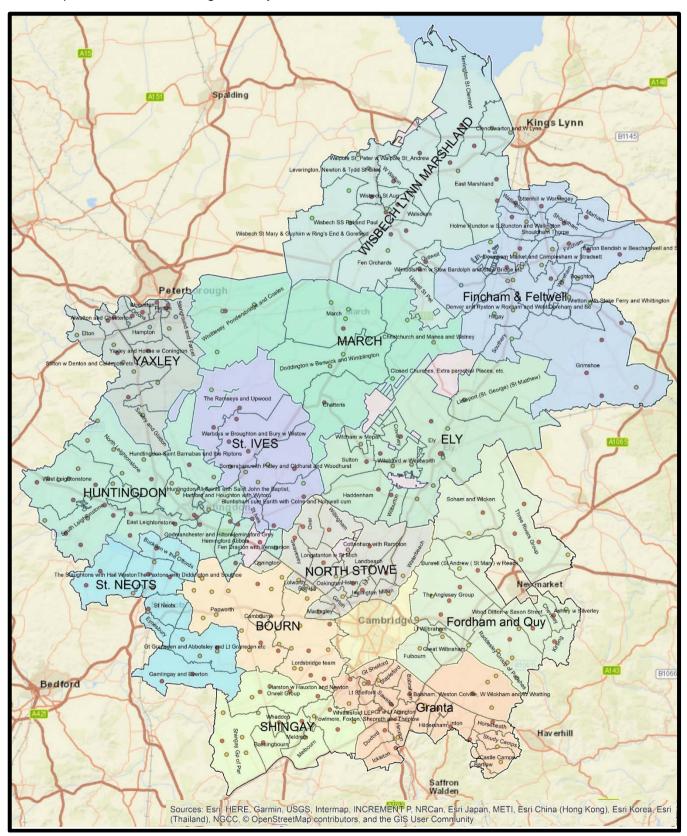

# **Diocesan Map**

The following maps might help you navigate to the correct deanery or benefice for your parish church.

Please note that pastoral re-organisation may result in these maps becoming out-of-date from time to time, so please use them as a guide only.

# The Deaneries of Cambridge North and Cambridge South