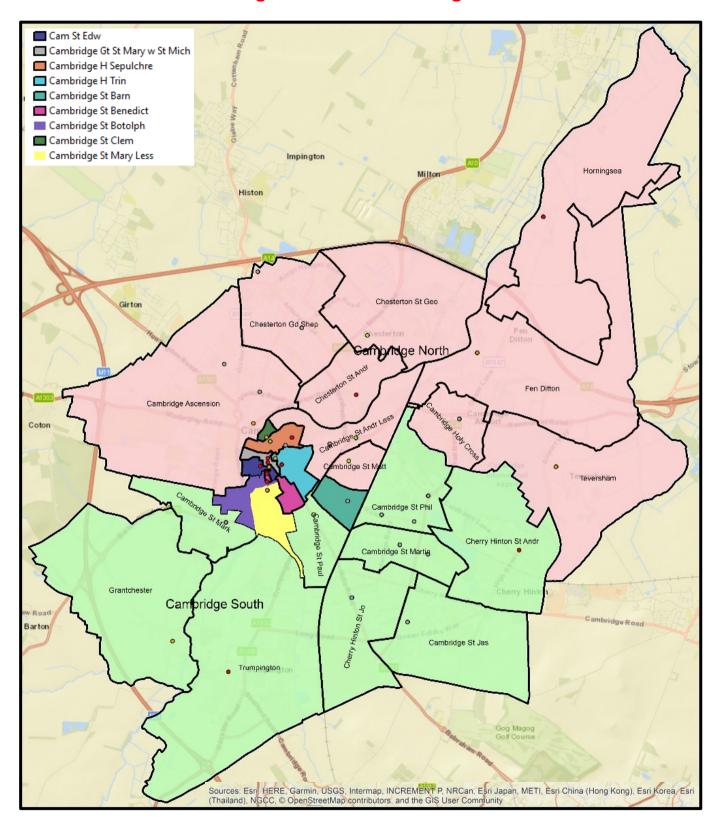

# The Deaneries of Cambridge North and Cambridge South

# **Deanery: Cambridge North**

Rural Dean: The Revd Canon Adrian Daffern (01223 747273)

# Deanery: Cambridge South

Rural Dean: The Revd Dr Robert Mackley