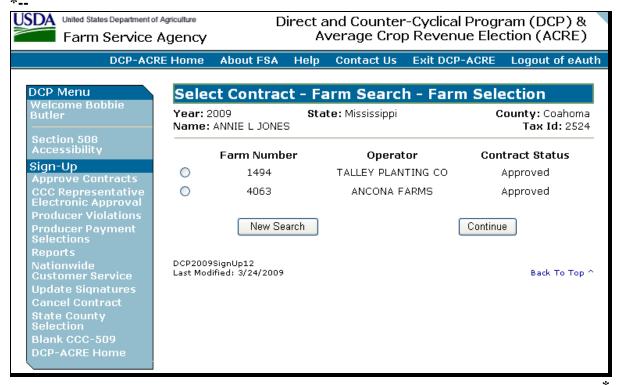

### 25 Selecting CCC-509's – Farm Search – Farm Selection

#### A Overview

When a producer has been selected, the Select Contract – Farm Search – Farm Selection Screen will be displayed with the farm numbers, OP name, and CCC-509 status for each farm associated with the selected producer.

#### **B** Select Contract – Farm Search – Farm Selection Screen

Following is an example of the Select Contract – Farm Search – Farm Selection Screen.

### C Options Available on the Screen

Following is an explanation of the options available on this screen.

| Button     | Result                                                                     |
|------------|----------------------------------------------------------------------------|
| New Search | Cancels all information entered into the system. The Search by Producer    |
|            | or Farm Screen will be displayed, see subparagraph 23 C.                   |
| Continue   | <b>After</b> clicking the radio button for the applicable CCC-509, CLICK   |
|            | "Continue"; only 1 farm can be selected at a time. The Select              |
|            | Producer(s) – Contract Details Screen will be displayed; see paragraph 26. |