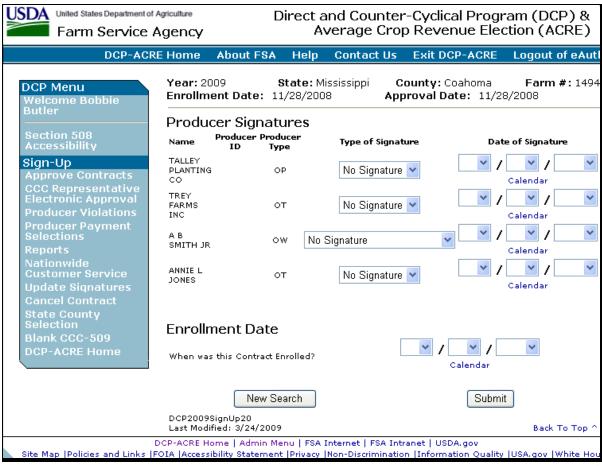

### **B** Consolidated by Producer Screen

Following is an example of the top of the Consolidated by Producer Screen.

## **B** Consolidated by Producer Screen (Continued)

Following is an example of the bottom of the Consolidated by Producer Screen.

| * |                     |                  |                         |                     |                     |                  |
|---|---------------------|------------------|-------------------------|---------------------|---------------------|------------------|
|   | Producer Signat     | tures            |                         |                     |                     |                  |
|   | Name                | Type of          | Signature               | Date of             | Signature           | Producer<br>Type |
|   | TALLEY PLANTING     | No Sic           | nature 🔻                | <b>Y</b> /          | <b>Y</b> / <b>Y</b> | ОР               |
|   |                     |                  |                         | Cal                 | endar               |                  |
|   | В ЅМІТН             | No Signature     | ~                       |                     | M / N               | ow               |
|   | ANNE IONEO          | No Cio           |                         | <b>V</b> /          | <b>V</b> / <b>V</b> |                  |
|   | ANNIE JONES         | IAO 216          | nature 💌                | Cal                 | endar               | ■ от             |
|   | TREY FARMS          | No Sig           | nature 💌                | /                   | <u> </u>            | от               |
|   |                     |                  |                         | Cal                 | endar               |                  |
|   | Payment Select      |                  | plied for all crops tha | at the product      | ar bac a chara r    | orcontago        |
|   | on                  | cdons will be ap | phed for all crops the  | ac die produce      | er iias a siiare þ  | rercentage       |
|   | Name                | Producer         | Direct Advance Dat      | No<br>te Direct     | Refuse              | Refuse<br>All    |
|   | , and               | ID               |                         | Advance             | Direct              | CC<br>Payment    |
|   | TALLEY PLANTING     |                  | •                       | <u> </u>            |                     |                  |
|   | в ѕмітн             |                  |                         | <u> </u>            |                     |                  |
|   | ANNIE JONES         |                  | •                       | _                   |                     |                  |
|   | TREY FARMS          |                  | •                       |                     |                     |                  |
|   |                     |                  |                         | <b>v</b> , <b>v</b> | , 🔻                 |                  |
|   | When was this Cont  | tract Enrolled?  |                         | Calend              |                     |                  |
|   |                     |                  |                         |                     |                     |                  |
|   | When was the Cont   | ract Approved?   |                         | <u> </u>            | /                   |                  |
|   |                     |                  |                         | Calend              | dar                 |                  |
|   | At least 50% of the | ownership inter  | rest of the farm are L  | R/SDA produc        | ers?                | Yes              |
|   |                     |                  |                         |                     |                     |                  |
|   | Do you want to Can  | cel this Contrac | t? 🗌 Yes Reas           | on: 000-509         | 9 Entered in Err    | or ×             |
|   |                     |                  |                         | 1000 300            | o.ou                | <u> </u>         |
|   |                     |                  |                         |                     |                     |                  |
|   | Summary By          | Crop             | New Search              |                     | Submit              |                  |
|   |                     |                  |                         |                     |                     |                  |

### **C** Field Descriptions/Actions

The following table provides the field descriptions and actions for the Consolidated by Producer Screen.

| Field/Button | Description                                                                                                            | Action                                                                                                                                                                                                                          |
|--------------|------------------------------------------------------------------------------------------------------------------------|---------------------------------------------------------------------------------------------------------------------------------------------------------------------------------------------------------------------------------|
| Year         | Year as selected.                                                                                                      |                                                                                                                                                                                                                                 |
| State        | State as selected.                                                                                                     |                                                                                                                                                                                                                                 |
| County       | County as selected.                                                                                                    |                                                                                                                                                                                                                                 |
| Farm #       | Farm number as selected.                                                                                               |                                                                                                                                                                                                                                 |
| Operator     | OP on farm selected.                                                                                                   |                                                                                                                                                                                                                                 |
| Producer     | All producers associated with the selected farm.                                                                       |                                                                                                                                                                                                                                 |
| Producer ID  | Last 4 digits of producer's ID number.                                                                                 |                                                                                                                                                                                                                                 |
| Crop         | All DCP crops associated with the selected farm.                                                                       |                                                                                                                                                                                                                                 |
| Shares       | <ul><li>Share will be:</li><li>displayed, if previously entered</li></ul>                                              | Enter or revise shares as applicable.  Enter share from 1 to 100 percent; 2 decimal places may be entered, if needed.                                                                                                           |
|              | <ul> <li>blank, if <b>not</b> previously entered.</li> <li>Shares can be entered or revised on this screen.</li> </ul> | Example: Producer A and producer B share 33 1/3 percent and 66 2/3 percent. Shares would be loaded as 33.33 percent and 66.67 percent. Shares for all crops must equal 100 percent before the farm can be enrolled or approved. |

| Field/Button      | Description                          | Action                                             |
|-------------------|--------------------------------------|----------------------------------------------------|
| Producer          | If a producer signs electronically,  |                                                    |
| Signatures        | the system will update the           |                                                    |
|                   | producer signature block. All        |                                                    |
|                   | other signature types <b>must</b> be |                                                    |
|                   | updated by the County Office.        |                                                    |
|                   | <b>Notes:</b> This is a tool to keep |                                                    |
|                   | track of signatures                  |                                                    |
|                   | received for each                    |                                                    |
|                   | CCC-509.                             |                                                    |
|                   | Producers are <b>not</b>             |                                                    |
|                   | authorized to update                 |                                                    |
|                   | producer signature                   |                                                    |
|                   | information.                         |                                                    |
| Type of           | Manual selection. The type of        | If a producer has shares greater than              |
| Signature         | signature provided by the            | zero, or OO or OW producer type, a                 |
|                   | producer.                            | signature type other than <b>no</b> signature      |
|                   |                                      | <b>must</b> be updated. CCC-509's <b>cannot</b> be |
|                   | The system will update               | enrolled or approved until <b>all</b> signatures   |
|                   | electronic signatures.               | have been received. Specific program               |
|                   |                                      | rules <b>must</b> be followed when                 |
|                   | See subparagraph C for signature     | determining when a producer <b>must</b> sign       |
|                   | types.                               | CCC-509.                                           |
|                   |                                      | <b>Note:</b> Signature type shall <b>only</b> be   |
|                   |                                      | updated when the producer                          |
|                   |                                      | actually signs and dates CCC-509.                  |
| Date of Signature | Manual entry.                        | Enter date the producer signed CCC-509.            |
|                   |                                      | *See 1-DCP (Rev. 2), paragraph 402                 |
|                   |                                      | for situations involving producers that            |
|                   |                                      | did <b>not</b> sign CCC-509 on or before           |
|                   |                                      | June 1 of applicable contract period*              |
|                   |                                      | See subparagraph D for signature date              |
|                   |                                      | exceptions.                                        |