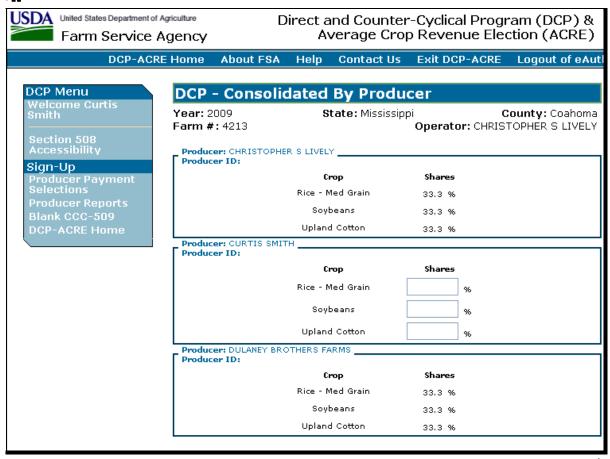

### 28 Consolidations by Producer

#### A Overview

The Consolidated by Producer Screen will be displayed as follows:

- when all producer share and payment selection data has been entered on the Assign Producer Shares / Payment Selections Screen
- user clicks "Continue" on Select Producer(s) Contract Details Screen **without** any producers being selected to share in CCC-509
- user clicks "Summary by Producer" on Select Producer(s) Contract Details Screen.

### **B** Consolidated by Producer Screen

Following is an example of the top of the Consolidated by Producer Screen.

### **C** Field Descriptions/Actions

The following table provides the field descriptions and actions for the Consolidated by Producer Screen.

| Field/Button | Description                                                                                                            | Action                                                                                                                                                                                                                          |
|--------------|------------------------------------------------------------------------------------------------------------------------|---------------------------------------------------------------------------------------------------------------------------------------------------------------------------------------------------------------------------------|
| Year         | Year as selected.                                                                                                      |                                                                                                                                                                                                                                 |
| State        | State as selected.                                                                                                     |                                                                                                                                                                                                                                 |
| County       | County as selected.                                                                                                    |                                                                                                                                                                                                                                 |
| Farm #       | Farm number as selected.                                                                                               |                                                                                                                                                                                                                                 |
| Operator     | OP on farm selected.                                                                                                   |                                                                                                                                                                                                                                 |
| Producer     | All producers associated with the selected farm.                                                                       |                                                                                                                                                                                                                                 |
| Producer ID  | Last 4 digits of producer's ID number.                                                                                 |                                                                                                                                                                                                                                 |
| Crop         | All DCP crops associated with the selected farm.                                                                       |                                                                                                                                                                                                                                 |
| Shares       | <ul><li>Share will be:</li><li>displayed, if previously entered</li></ul>                                              | Enter or revise shares as applicable.  Enter share from 1 to 100 percent; 2 decimal places may be entered, if needed.                                                                                                           |
|              | <ul> <li>blank, if <b>not</b> previously entered.</li> <li>Shares can be entered or revised on this screen.</li> </ul> | Example: Producer A and producer B share 33 1/3 percent and 66 2/3 percent. Shares would be loaded as 33.33 percent and 66.67 percent. Shares for all crops must equal 100 percent before the farm can be enrolled or approved. |