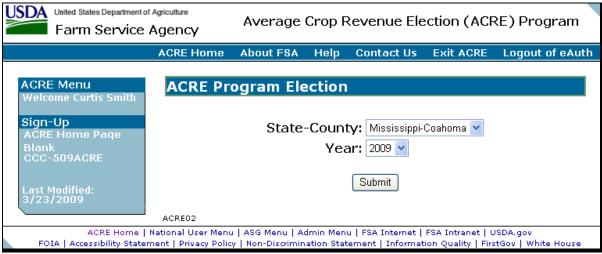

## **G** Consolidated by Producer Screen

The functionality of the Consolidated by Producer Screen in State Office administrative access is the same as CCC-509's being loaded in the home county, **except** the signature and enrollment date can be later than the sign up deadline (see paragraph 28).