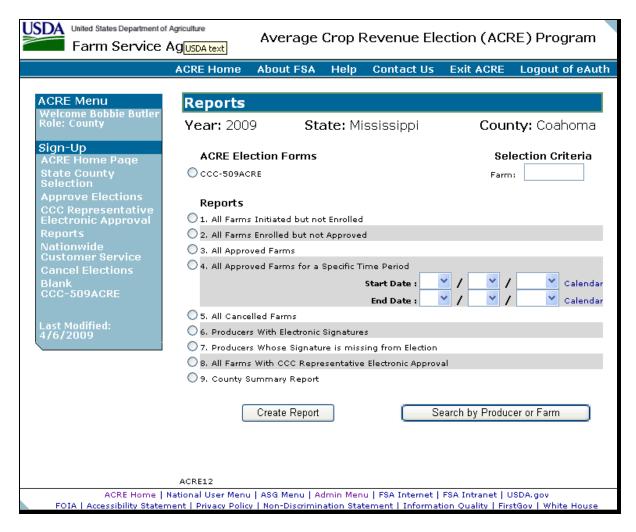

John Smith was given signature authority through an FSA-211; therefore, John Smith **shall** be allowed to electronically sign the ACRE election for Smith Farms Inc.
- Example 2: Bob Jones is maintained in RLMS with a representative role of General Partnership Agent for Jones and Sons Partnership. Bob Jones is listed in the articles of partnership showing that he is a general partner or member of the partnership; therefore, Bob Jones shall be allowed to electronically sign the ACRE election for Jones and Sons Partnership.--\*

## \*--170 Reports

### A Overview

Several standard reports are available for County Offices to use as tools for ACRE election. To access the Reports Menu, Under "Sign-Up", CLICK "Reports".

### **B** Reports Screen

Following is an example of the Reports Screen.



Note: Reports will be displayed in an Acrobat Reader window with the option to print.--\*

## \*--170 Reports (Continued)

## **C** Report Descriptions

The following table provides the report, action required, and data elements on the report. Only 1 report can be created at a time. The report will be displayed in Acrobat Reader and can be printed if needed.

**Note:** All reports, **except** CCC-509ACRE are run against a reporting database; therefore, the reports will print data that was updated as of the previous workday.

| Report                                                      | Action                                       | Result