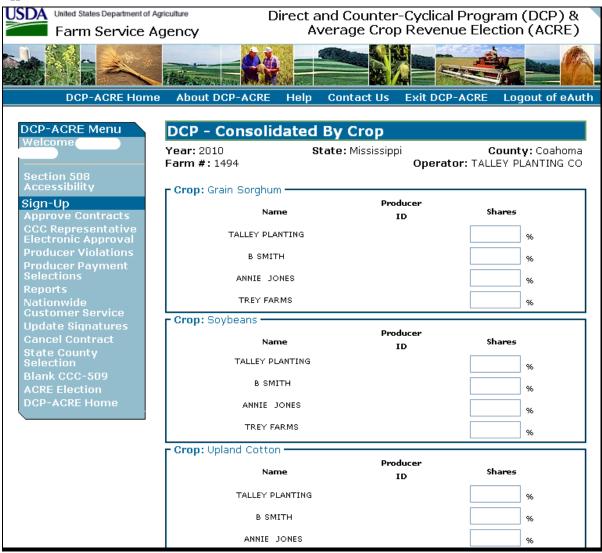

### 29 Consolidations by Crop

#### A Overview

The Consolidated by Crop Screen will be displayed when user clicks "Summary by Crop" on either of the following:

- Select Producer(s) Contract Details Screen
- Consolidated by Producer Screen.

All the data elements and functions on this summary screen are identical to the data elements and functions on the Consolidated by Producer Screen (see paragraph 28).

#### **B** Consolidated by Crop Screen

Following is an example of the top of the Consolidated by Crop Screen.