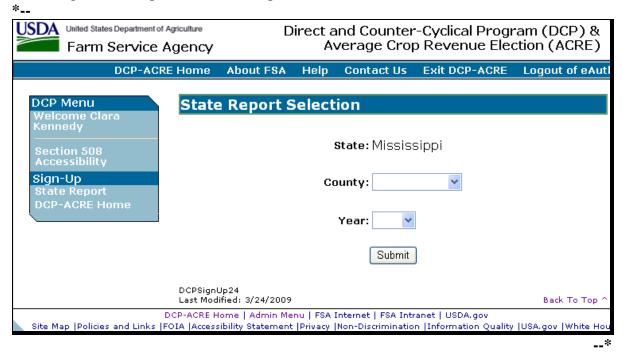

ite

State Office users shall access CCC-509 software according to paragraph 21. After entering an eAuthentication user ID and password, and clicking "Login", the State User Home Page will be displayed.

### **B** State User Home Page

Following is an example of the State User Home Page.



### 47 State Report Selections

#### A Overview

State Office users will **only** have access to State Office reports, **unless** they have requested:

- Nationwide Customer Service access according to paragraph 49
- State Office representative access according to paragraph 50.

To access State Office reports, under Sign-Up, CLICK "State Report". The State Report Selection Screen will be displayed.

#### **B** State Report Selection Screen

Following is an example of the State Report Selection Screen.



### C Field Descriptions and Actions

The following provides field descriptions and actions that can be taken on the State Report Selection Screen.

| Field/Button | Description                                                          | Action                                                                 |
|--------------|----------------------------------------------------------------------|------------------------------------------------------------------------|
| State        | State associated with the user.                                      |                                                                        |
| County       | Drop-down menu with the county names applicable to the user's State. | Select the applicable county. Only 1 county can be selected at a time. |
| Yea