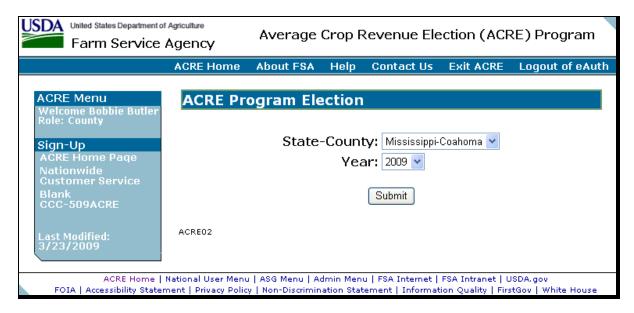

### 22 State, County, and Year Selection

#### A Overview

When a user is logged in and has been authenticated, user **must** select a State, county, and program year to process CCC-509's in their home county. Under Sign-Up, County Office users can click "**Nationwide Customer Service**". This will provide **all** Service Centers nationwide to take CCC-509's from **any** producer. See paragraph 36 for more information on nationwide customer service access.

#### **B** State-County and Year Selection Screen

Following is an example of the State-County and Year Selection Screen.

#### C Action

User shall use the drop-down menus to select the applicable:

- State/county
- crop year.

CLICK "Submit". The Search by Producer or Farm Screen will be displayed.