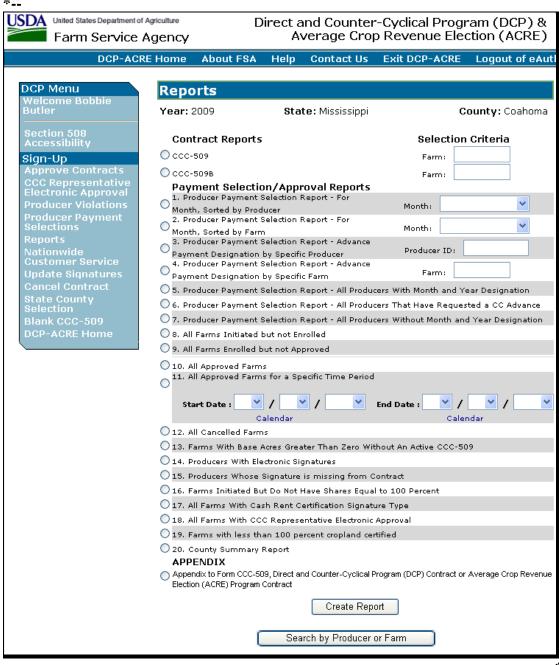

To access CCC-509 by a specific farm number:

- CLICK "Farm Number" radio button
- enter the applicable farm number
- CLICK "Search".

The Select Producer(s) – Contract Details Screen will be displayed, see paragraph 26.

#### 24 SCIMS Customer Searches

#### A Overview

If the user searched by producer (subparagraph 23 C), the SCIMS Customer Search Screen will be displayed. The SCIMS Customer Search Screen provides users with a method of searching SCIMS to find the applicable producer. Producer can be selected by type, name, tax ID, or other. See 1-CM for additional information on SCIMS.

#### **B** SCIMS Customer Search Screen

Following is an example of the SCIMS Customer Search Screen.

User **must** select the customer based on search results by clicking the applicable producer. Once a producer is selected, the Select Contract – Farm Search – Farm Selection Screen will be displayed, see paragraph 25.