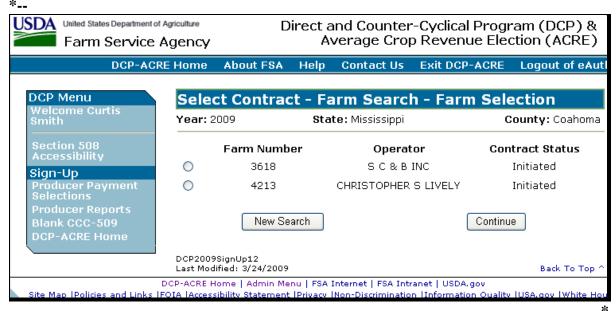

#### A Overview

When a producer has been selected, the Select Contract – Farm Search – Farm Selection Screen will be displayed with the farm numbers, OP name, and CCC-509 status for each farm associated with the selected producer.

#### **B** Select Contract – Farm Search – Farm Selection Screen

Following is an example of the Select Contract – Farm Search – Farm Selection Screen.

### C Options Available on the Screen

Following is an explanation of the options available on this screen.

| Button     | Result                                                                     |
|------------|----------------------------------------------------------------------------|
| New Search | Cancels all information entered into the system. The Search by Producer    |
|            | or Farm Screen will be displayed, see subparagraph 23 C.                   |
| Continue   | <b>After</b> clicking the radio button for the applicable CCC-509, CLICK   |
|            | "Continue"; only 1 farm can be selected at a time. The Select              |
|            | Producer(s) – Contract Details Screen will be displayed; see paragraph 26. |