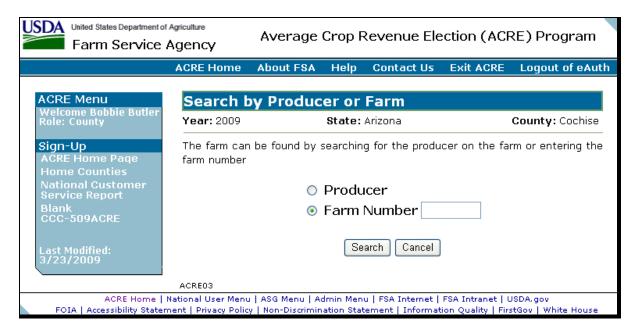

### 23 Searching by Producer or Farm

#### A Overview

When a user has selected the State/county and year, and clicked "Submit", the Search by Producer or Farm Screen will be displayed. The Search by Producer or Farm Screen allows users to access a farm by producer or by the specific farm number.

### **B** Searching by Producer or Farm Screen

Following is an example of the Search by Producer or Farm Screen.

#### C Action

Users can search by producer or farm number; however, accessing CCC-509's by farm number will **not** update producer information that has changed since CCC-509 was initiated.

If any producer information has changed since CCC-509 was initiated, search by producer as follows:

- CLICK "Producer" radio button
- CLICK "Search".

The SCIMS Customer Search Screen will be displayed, see paragraph 24.

**Note:** This option **must** be taken when any producer information has changed after CCC-509 has been initiated. Search for the producer who has changed and CCC-509 will be automatically updated with that producer's information.

To access CCC-509 by a specific farm number:

- CLICK "Farm Number" radio button
- enter the applicable farm number
- CLICK "Search".

The Select Producer(s) – Contract Details Screen will be displayed, see paragraph 26.