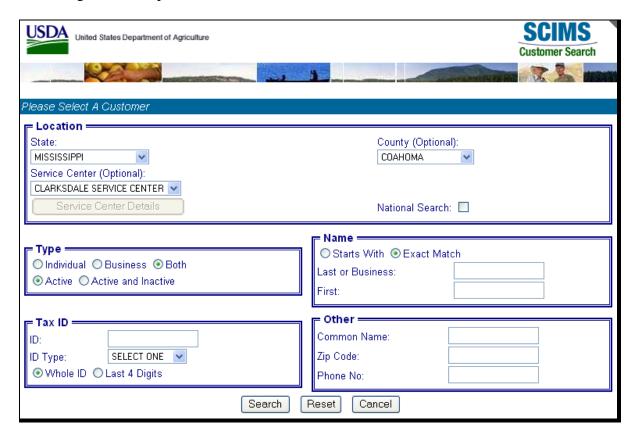

#### 24 SCIMS Customer Searches

#### A Overview

If the user searched by producer (subparagraph 23 C), the SCIMS Customer Search Screen will be displayed. The SCIMS Customer Search Screen provides users with a method of searching SCIMS to find the applicable producer. Producer can be selected by type, name, tax ID, or other. See 1-CM for additional information on SCIMS.

#### **B** SCIMS Customer Search Screen

Following is an example of the SCIMS Customer Search Screen.

User **must** select the customer based on search results by clicking the applicable producer. Once a producer is selected, the Select Contract – Farm Search – Farm Selection Screen will be displayed, see paragraph 25.