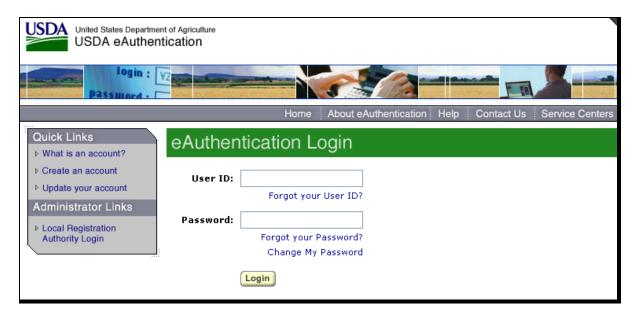

### C USDA eAuthentication Warning Screen

When user clicks "DCP-ACRE Login", the USDA eAuthentication Warning Screen will--\* be displayed. CLICK "Continue" to proceed, or "Cancel" to end the process.

### **D** USDA eAuthentication Login Screen

On the USDA eAuthentication Login Screen, user **must**:

- enter eAuthentication user ID
- enter eAuthentication password
- CLICK "Login".

The State-County and Year Selection Screen will be displayed.