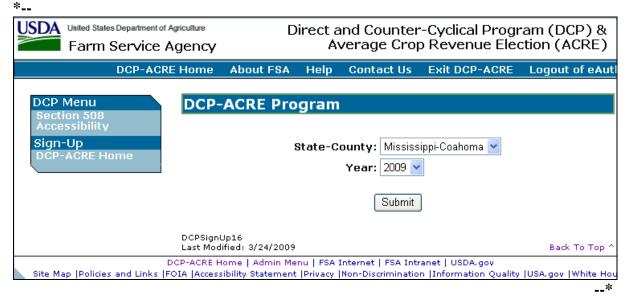

#### A Overview

When a user is logged in and has been authenticated, user **must** select a State, county, and program year to process CCC-509's in their home county. Under Sign-Up, County Office users can click "**Nationwide Customer Service**". This will provide **all** Service Centers nationwide to take CCC-509's from **any** producer. See paragraph 36 for more information on nationwide customer service access.

#### **B** State-County and Year Selection Screen

Following is an example of the State-County and Year Selection Screen.

#### C Action

User shall use the drop-down menus to select the applicable:

- State/county
- crop year.

CLICK "Submit". The Search by Producer or Farm Screen will be displayed.