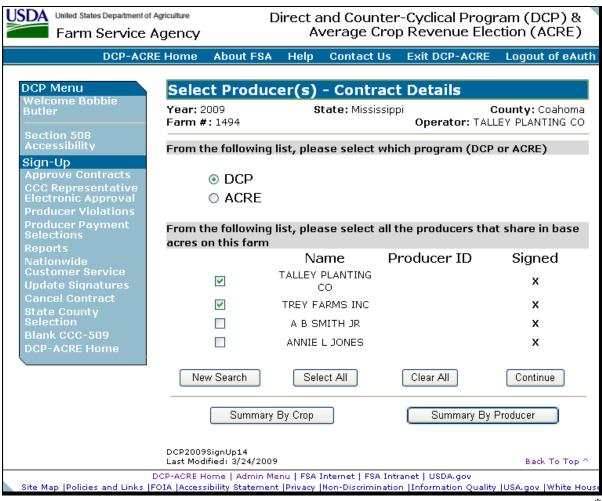

#### 26 **Selecting Producers – CCC-509 Details**

#### A Overview

The Select Producer(s) – Contract Details Screen provides users the ability to select the producers that share in CCC-509.

### **B** Select Producer(s) – Contract Details Screen

Following is an example of the Select Producer(s) – Contract Details Screen.

## **Selecting Producers – CCC-509 Details (Continued)**

### C Options Available on the Screen

The following table explains the options available on the Select Producers(s) - Contract Details Screen.

| Button                 | *Action/Result                                                                                                                                                                                                                                               |
|------------------------|--------------------------------------------------------------------------------------------------------------------------------------------------------------------------------------------------------------------------------------------------------------|
| Program Selection      | Select whether the contract being loaded is a DCP or ACRE contract.                                                                                                                                                                                          |
| Producer Selection     | Select the producers that share in the base acres on the farm*                                                                                                                                                                                               |
| New Search             | Cancels all information entered into the system. The Search by Producer or Farm Screen will be displayed.                                                                                                                                                    |
| Select All             | All producers on the farm will be selected to receive shares. A check (✓) will be displayed in front of each producer's name, user <b>must</b> CLICK "Continue". The Assign Producer Shares / Payment Selections Screen will be displayed, see paragraph 27. |
| Clear All              | Producers previously selected to share in CCC-509 will be deselected.                                                                                                                                                                                        |
| Continue               | Users can select either:                                                                                                                                                                                                                                     |
|                        | • individual producers to share in CCC-509; click box in front of the applicable producer's name                                                                                                                                                             |
|                        | • all producers, CLICK "Select All".                                                                                                                                                                                                                         |
|                        | CLICK "Continue". The Assign Producer Shares / Payment Selections Screen will be displayed, see paragraph 27.                                                                                                                                                |
|                        | <b>Note:</b> If <b>no</b> producers are selected to share in CCC-509, when users CLICK "Continue", the Consolidated by Producer Screen will be displayed, see paragraph 28.                                                                                  |
| Summary by Crop        | The Consolidated by Crop Screen will be displayed, see paragraph 29. This is a summary screen that can be used to:                                                                                                                                           |
|                        | load/modify producer shares by crop                                                                                                                                                                                                                          |
|                        | update payment selections                                                                                                                                                                                                                                    |
|                        | update producer signature types                                                                                                                                                                                                                              |
|                        | update enrollment date                                                                                                                                                                                                                                       |
|                        | update approval date                                                                                                                                                                                                                                         |
|                        | • cancel CCC-509.                                                                                                                                                                                                                                            |
| Summary by<br>Producer | The Consolidated by Producer Screen will be displayed, see paragraph 28. This is a summary screen that can be used to:                                                                                                                                       |
|                        | load/modify producer shares by producer                                                                                                                                                                                                                      |
|                        | update payment selections                                                                                                                                                                                                                                    |
|                        | update producer signature types                                                                                                                                                                                                                              |
|                        | update enrollment date                                                                                                                                                                                                                                       |
|                        | update approval date                                                                                                                                                                                                                                         |
|                        | • cancel CCC-509.                                                                                                                                                                                                                                            |