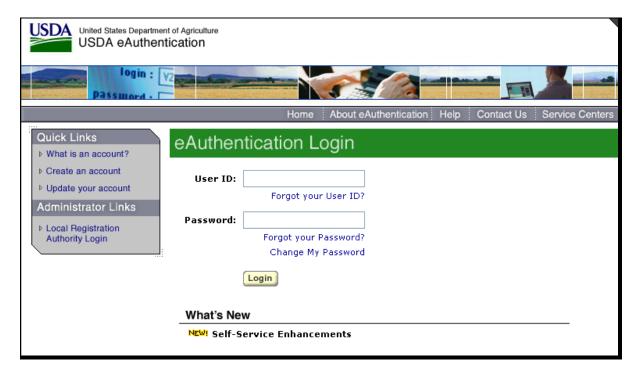

### **D** USDA eAuthentication Login Screen

On the USDA eAuthentication Login Screen, user **must**:

- enter eAuthentication user ID
- enter eAuthentication password
- CLICK "Login".

The State-County and Year Selection Screen will be displayed.