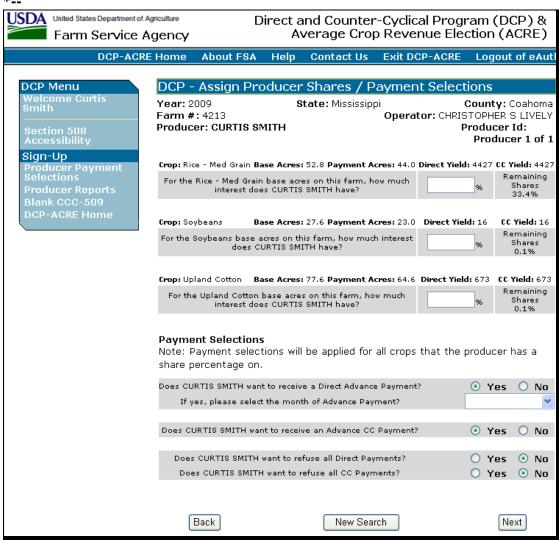

#### A Overview

The Assign Producer Shares/Payment Selections Screen provides a question/answer method of updating share and payment selection data. This screen will be very helpful to producers completing their own applications, and new County Office employees that are **not** familiar \*--with DCP-ACRE. This screen may be skipped by clicking any of the following:--\*

### **B** Assign Producer Shares/Payment Selections Screen

Following is an example of the Assign Producer Shares/Payment Selections Screen.

## **C** Field Descriptions/Actions

The following table provides the field descriptions and actions for the Assign Producer Shares / Payment Selections Screen.

| Field/Button        | Description                                                                                                                                                 | Action |
|---------------------|-------------------------------------------------------------------------------------------------------------------------------------------------------------|--------|
| Year                | Year as selected.                                                                                                                                           |        |
| State               | State as selected.                                                                                                                                          |        |
| County              | County as selected.                                                                                                                                         |        |
| Farm #              | Farm number as selected.                                                                                                                                    |        |
| Operator            | OP on farm selected.                                                                                                                                        |        |
| Producer            | Producer sharing in crop.                                                                                                                                   |        |
|                     | <b>Note:</b> A screen will be completed for <b>each</b> producer that was selected to share in CCC-509 on the Select Producer(s) – Contract Details Screen. |        |
| Producer Id         | Last 4 digits of producer's ID number.                                                                                                                      |        |
| Producer (#) of (#) | This field shows the number of producers that:                                                                                                              |        |
|                     | • have been selected to share in this CCC-509                                                                                                               |        |
|                     | are remaining.                                                                                                                                              |        |
|                     | <b>Example:</b> If 5 producers were selected to share in CCC-509, the field will display 1 of 5, 2 of 5, etc.                                               |        |
| Crop                | Each DCP crop associated with the selected farm in farm maintenance will be displayed.                                                                      |        |
| Base Acres          | Base acres associated with each crop.                                                                                                                       |        |
| Payment Acres       | Payment acres associated with each crop; 83.3 percent of the base acres.                                                                                    |        |
| Direct Yield        | Direct yield associated with each crop.                                                                                                                     |        |
| CC Yield            | CC yield associated with each crop.                                                                                                                         |        |

## 27 Assigning Producer Shares/Payment Selections (Continued)

| Field/Button                                                                                                     | Description                                                                                                                                      | Action                                                                                                                                                                                                                                                             |
|------------------------------------------------------------------------------------------------------------------|--------------------------------------------------------------------------------------------------------------------------------------------------|--------------------------------------------------------------------------------------------------------------------------------------------------------------------------------------------------------------------------------------------------------------------|
| Field/Button  For the (crop name) base acres on this farm, how much interest does (producer name) have? (Share)% | Manual entry for producer's share specific to applicable crop.                                                                                   | Enter the producer's share applicable to each crop. Enter share from 1 to 100 percent; 2 decimal places may be entered, if needed.  Example: Producer A and Producer B share 33 1/3 percent and 66 2/3 percent. Shares would be loaded as 33.33 and 66.67 percent. |
|                                                                                                                  |                                                                                                                                                  | Shares for all crops <b>must</b> equal 100 percent <b>before</b> the farm can be enrolled or approved.                                                                                                                                                             |
| Remaining Shares                                                                                                 | Subtracts shares as they are entered for each producer.  This is a tool to keep user informed of how much of the share percentage has been used. | be emoned of approved.                                                                                                                                                                                                                                             |
| Does (producer name) want to receive a (%)                                                                       | Manual entry.                                                                                                                                    | CLICK "Yes" or "No", as applicable.                                                                                                                                                                                                                                |
| Direct Advance Payment?                                                                                          |                                                                                                                                                  | IF THEN                                                                                                                                                                                                                                                            |
| If yes, please select the                                                                                        |                                                                                                                                                  | "Yes" select a month and year.                                                                                                                                                                                                                                     |
| month of Advance<br>Payment.                                                                                     |                                                                                                                                                  | "No" a month and year shall <b>not</b> be selected.                                                                                                                                                                                                                |

## 27 Assigning Producer Shares/Payment Selections (Continued)

| Field/Button              | Description                                | Action               |
|---------------------------|--------------------------------------------|----------------------|
| Does (producer name)      | Manual entry.                              | CLICK "Yes" or       |
| want to receive an        |                                            | "No", as applicable. |
| Advance CC Payment?       | *Note: Not applicable to ACRE*             |                      |
| Does (producer name)      | Manual entry.                              | CLICK "Yes" or       |
| want to refuse all Direct |                                            | "No", as applicable. |
| Payments?                 |                                            |                      |
| Does (producer name)      | Manual entry.                              | CLICK "Yes" or       |
| want to refuse all CC     |                                            | "No", as applicable. |
| Payments?                 | *Note: Not applicable to ACRE*             |                      |
| Back                      | Select Producers(s) – Contract Details     |                      |
|                           | Screen will be displayed.                  |                      |
| New Search                | Search by Producer or Farm Screen will     |                      |
|                           | be displayed.                              |                      |
| Next                      | Either of the following will be displayed: |                      |
|                           |                                            |                      |
|                           | next producer                              |                      |
|                           | Consolidated by Producer Screen.           |                      |