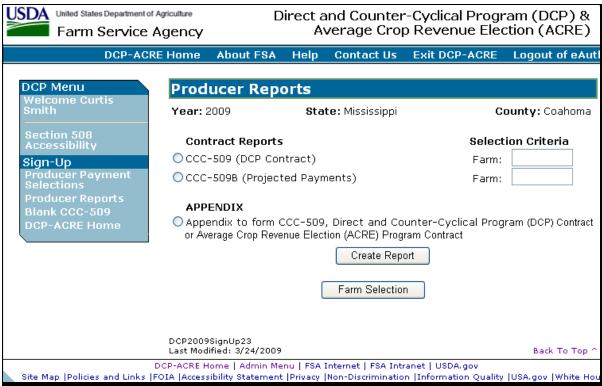

|  |  |
| Farm                   | displayed.                                                                                          |                                                                                              |  |  |
| Update                 | Producer payment selection data will be updated.                                                    |                                                                                              |  |  |

## 71 Producer Reports

#### A Overview

Several standard reports are available for producers to use as tools for DCP signup. To access the Producer Reports Menu, under Sign-Up, CLICK "**Producer Reports**".

## **B** Reports Screen

Following is an example of the Producer Reports Screen.



## 71 Producer Reports (Continued)

## **C** Report Descriptions

The following provides the report, action required, and data elements on the report. Only 1 report can be created at a time. Reports will be displayed in PDF with an option to print.

| Report                      | Action             | Result                                 |  |
|-----------------------------|--------------------|----------------------------------------|--|
| CCC-509                     | Select report and  | Pre-filled CCC-509 will be displayed.  |  |
|                             | enter farm number. |                                        |  |
|                             |                    | <b>Note:</b> The text size in Internet |  |
|                             |                    | Explorer <