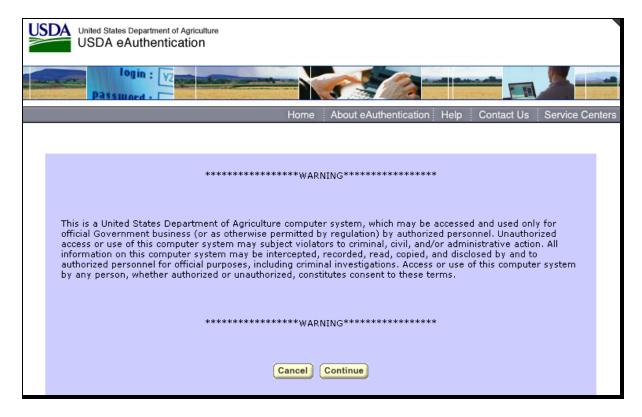

### C USDA eAuthentication Warning Screen

When user clicks "DCP-ACRE Login", the USDA eAuthentication Warning Screen will--\* be displayed. CLICK "Continue" to proceed, or "Cancel" to end the process.