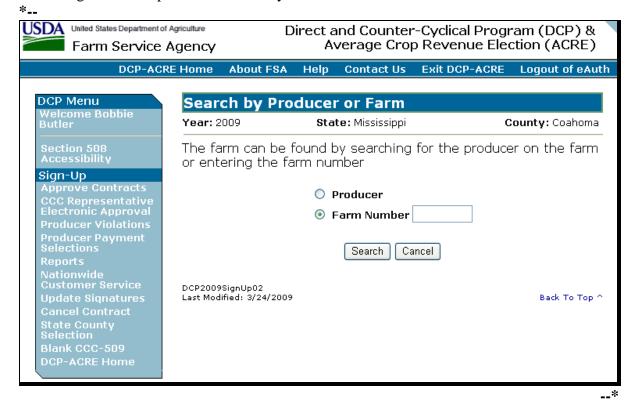

### 23 Searching by Producer or Farm

#### A Overview

When a user has selected the State/county and year, and clicked "Submit", the Search by Producer or Farm Screen will be displayed. The Search by Producer or Farm Screen allows users to access a farm by producer or by the specific farm number.

### **B** Searching by Producer or Farm Screen

Following is an example of the Search by Producer or Farm Screen.

#### C Action

Users can search by producer or farm number; however, accessing CCC-509's by farm number will **not** update producer information that has changed since CCC-509 was initiated.

If any producer information has changed since CCC-509 was initiated, search by producer as follows: