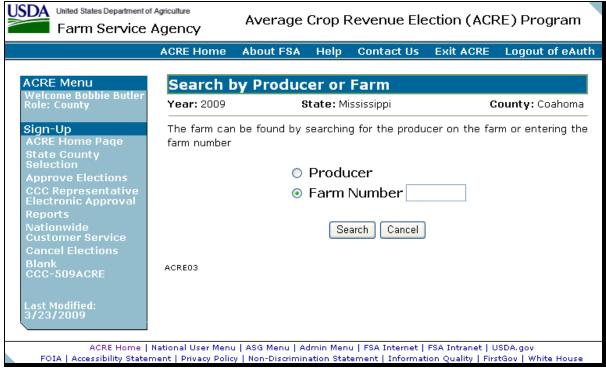

### 23 Searching by Producer or Farm

#### A Overview

When a user has selected the State/county and year, and clicked "Submit", the Search by Producer or Farm Screen will be displayed. The Search by Producer or Farm Screen allows users to access a farm by producer or by the specific farm number.

### **B** Searching by Producer or Farm Screen

Following is an example of the Search by Producer or Farm Screen.

#### C Action

Users can search by producer or farm number; however, accessing CCC-509's by farm number will **not** update producer information that has changed since CCC-509 was initiated.

If any producer information has changed since CCC-509 was initiated, search by producer as follows:

- CLICK "Producer" radio button
- CLICK "Search".

The SCIMS Customer Search Screen will be displayed, see paragraph 24.

**Note:** This option **must** be taken when any producer information has changed after CCC-509 has been initiated. Search for the producer who has changed and CCC-509 will be automatically updated with that producer's information.

To access CCC-509 by a specific farm number:

- CLICK "Farm Number" radio button
- enter the applicable farm number
- CLICK "Search".

The Select Producer(s) – Contract Details Screen will be displayed, see paragraph 26.