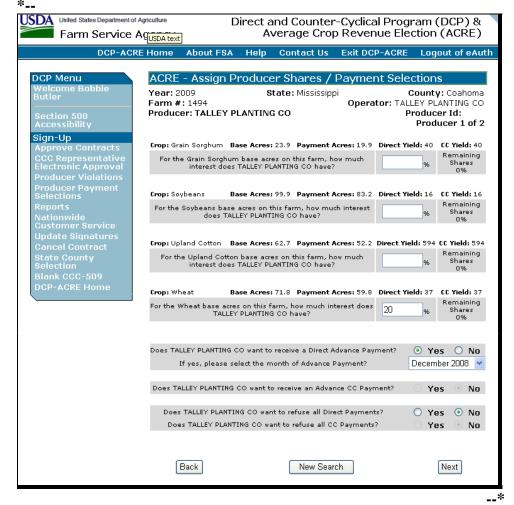

### 27 Assigning Producer Shares/Payment Selections

#### A Overview

The Assign Producer Shares/Payment Selections Screen provides a question/answer method of updating share and payment selection data. This screen will be very helpful to producers completing their own applications, and new County Office employees that are **not** familiar \*--with DCP-ACRE. This screen may be skipped by clicking any of the following:--\*

### **B** Assign Producer Shares/Payment Selections Screen

Following is an example of the Assign Producer Shares/Payment Selections Screen.

## **C** Field Descriptions/Actions

The following table provides the field descriptions and actions for the Assign Producer Shares / Payment Selections Screen.

| Field/Button        | Description                                                                                                                                                 | Action |
|---------------------|-------------------------------------------------------------------------------------------------------------------------------------------------------------|--------|
| Year                | Year as selected.                                                                                                                                           |        |
| State               | State as selected.                                                                                                                                          |        |
| County              | County as selected.                                                                                                                                         |        |
| Farm #              | Farm number as selected.                                                                                                                                    |        |
| Operator            | OP on farm selected.                                                                                                                                        |        |
| Producer            | Producer sharing in crop.                                                                                                                                   |        |
|                     | <b>Note:</b> A screen will be completed for <b>each</b> producer that was selected to share in CCC-509 on the Select Producer(s) – Contract Details Screen. |        |
| Producer Id         | Last 4 digits of producer's ID number.                                                                                                                      |        |
| Producer (#) of (#) | This field shows the number of producers that:                                                                                                              |        |
|                     | • have been selected to share in this CCC-509                                                                                                               |        |
|                     | are remaining.                                                                                                                                              |        |
|                     | <b>Example:</b> If 5 producers were selected to share in CCC-509, the field will display 1 of 5, 2 of 5, etc.                                               |        |
| Crop                | Each DCP crop associated with the selected farm in farm maintenance will be displayed.                                                                      |        |
| Base Acres          | Base acres associated with each crop.                                                                                                                       |        |
| Payment Acres       | Payment acres associated with each crop; 83.3 percent of the base acres.                                                                                    |        |
| Direct Yield        | Direct yield associated with each crop.                                                                                                                     |        |
| CC Yield            | CC yield associated with each crop.                                                                                                                         |        |

## 27 Assigning Producer Shares/Payment Selections (Continued)

| Field/Button                                                                                                     | Description                                                                                                                                      | Action                                                                                                                                                                                                                                                             |
|------------------------------------------------------------------------------------------------------------------|--------------------------------------------------------------------------------------------------------------------------------------------------|--------------------------------------------------------------------------------------------------------------------------------------------------------------------------------------------------------------------------------------------------------------------|
| Field/Button  For the (crop name) base acres on this farm, how much interest does (producer name) have? (Share)% | Manual entry for producer's share specific to applicable crop.                                                                                   | Enter the producer's share applicable to each crop. Enter share from 1 to 100 percent; 2 decimal places may be entered, if needed.  Example: Producer A and Producer B share 33 1/3 percent and 66 2/3 percent. Shares would be loaded as 33.33 and 66.67 percent. |
|                                                                                                                  |                                                                                                                                                  | Shares for all crops <b>must</b> equal 100 percent <b>before</b> the farm can be enrolled or approved.                                                                                                                                                             |
| Remaining Shares                                                                                                 | Subtracts shares as they are entered for each producer.  This is a tool to keep user informed of how much of the share percentage has been used. | be emoned of approved.                                                                                                                                                                                                                                             |
| Does (producer name) want to receive a (%)                                                                       | Manual entry.                                                                                                                                    | CLICK "Yes" or "No", as applicable.                                                                                                                                                                                                                                |
| Direct Advance Payment?                                                                                          |                                                                                                                                                  | IF THEN                                                                                                                                                                                                                                                            |
| If yes, please select the                                                                                        |                                                                                                                                                  | "Yes" select a month and year.                                                                                                                                                                                                                                     |
| month of Advance<br>Payment.                                                                                     |                                                                                                                                                  | "No" a month and year shall <b>not</b> be selected.                                                                                                                                                                                                                |

## 27 Assigning Producer Shares/Payment Selections (Continued)

| Field/Button              | Description                                | Action               |
|---------------------------|--------------------------------------------|----------------------|
| Does (producer name)      | Manual entry.                              | CLICK "Yes" or       |
| want to receive an        |                                            | "No", as applicable. |
| Advance CC Payment?       | *Note: Not applicable to ACRE*             |                      |
| Does (producer name)      | Manual entry.                              | CLICK "Yes" or       |
| want to refuse all Direct |                                            | "No", as applicable. |
| Payments?                 |                                            |                      |
| Does (producer name)      | Manual entry.                              | CLICK "Yes" or       |
| want to refuse all CC     |                                            | "No", as applicable. |
| Payments?                 | *Note: Not applicable to ACRE*             |                      |
| Back                      | Select Producers(s) – Contract Details     |                      |
|                           | Screen will be displayed.                  |                      |
| New Search                | Search by Producer or Farm Screen will     |                      |
|                           | be displayed.                              |                      |
| Next                      | Either of the following will be displayed: |                      |
|                           |                                            |                      |
|                           | next producer                              |                      |
|                           | Consolidated by Producer Screen.           |                      |