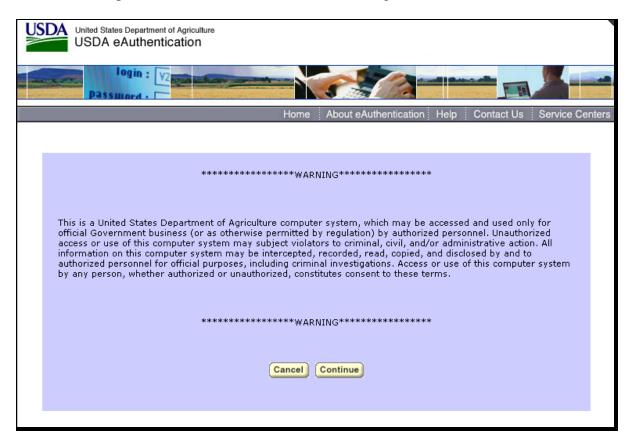

### C USDA eAuthentication Warning Screen

When user clicks "DCP-ACRE Login", the USDA eAuthentication Warning Screen will--\* be displayed. CLICK "Continue" to proceed, or "Cancel" to end the process.

### \*--21 County Office Access to DCP-ACRE Web Site (Continued)--\*