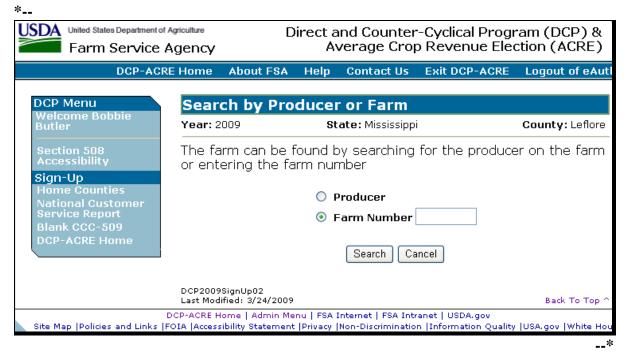

### 23 Searching by Producer or Farm

#### A Overview

When a user has selected the State/county and year, and clicked "Submit", the Search by Producer or Farm Screen will be displayed. The Search by Producer or Farm Screen allows users to access a farm by producer or by the specific farm number.

### **B** Searching by Producer or Farm Screen

Following is an example of the Search by Producer or Farm Screen.

#### C Action

Users can search by producer or farm number; however, accessing CCC-509's by farm number will **not** update producer information that has changed since CCC-509 was initiated.

If any producer information has changed since CCC-509 was initiated, search by producer as follows:

- CLICK "Producer" radio button
- CLICK "Search".

The SCIMS Customer Search Screen will be displayed, see paragraph 24.

**Note:** This option **must** be taken when any producer information has changed after CCC-509 has been initiated. Search for the producer who has changed and CCC-509 will be automatically updated with that producer's information.

To access CCC-509 by a specific farm number:

- CLICK "Farm Number" radio button
- enter the applicable farm number
- CLICK "Search".

The Select Producer(s) – Contract Details Screen will be displayed, see paragraph 26.