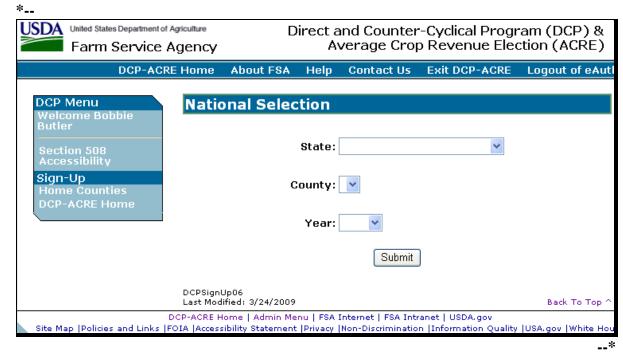

### 22 State, County, and Year Selection

#### A Overview

When a user is logged in and has been authenticated, user **must** select a State, county, and program year to process CCC-509's in their home county. Under Sign-Up, County Office users can click "**Nationwide Customer Service**". This will provide **all** Service Centers nationwide to take CCC-509's from **any** producer. See paragraph 36 for more information on nationwide customer service access.

#### **B** State-County and Year Selection Screen

Following is an example of the State-County and Year Selection Screen.

#### C Action

User shall use the drop-down menus to select the applicable:

- State/county
- crop year.

CLICK "Submit". The Search by Producer or Farm Screen will be displayed.