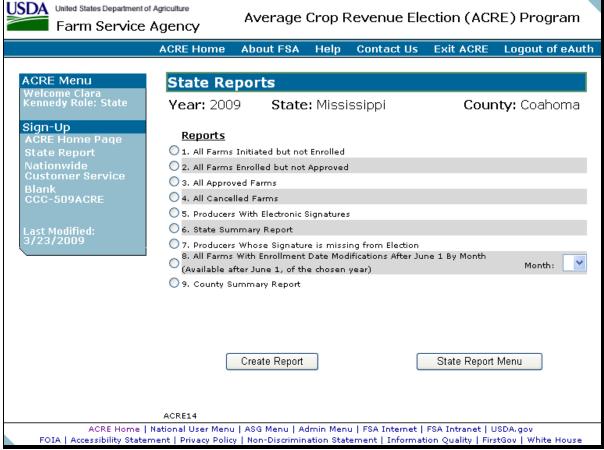

Only</b> 1 county can be selected at a time. |
| Year         | Drop-down menu with program years.                                   | Select the applicable program year.                                           |
| Submit       | State Reports Screen will be displayed.                              |                                                                               |

## \*--185 State Reports

### A Overview

Several standard reports are available for State Office users to use as tools for assisting County Offices with ACRE elections. On the State Report Selection Screen (paragraph 184), after users select a county and year and CLICK "**Submit**", the State Reports Screen will be displayed.

### **B** State Reports Screen

Following is an example of the State Reports Screen.



## \*--185 State Reports (Continued)

## C Description of Reports

The following table provides descriptions of each of available reports. **Only** 1 report can be created at a time. The report will be displayed in an Acrobat Reader window and can be printed, if needed.

**Note:** All State reports are run against a reporting database; therefore, the reports will print data that was updated as of the previous workday.

| IF user selects the following      |                                                              |
|------------------------------------|--------------------------------------------------------------|
| report                             | THEN the following will be displayed                         |
| All Farms Initiated But Not        | all farms that have been initi