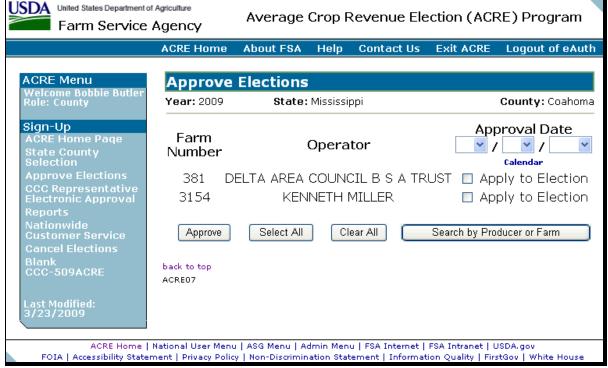

### 31 Approving Multiple CCC-509's

#### A Overview

Users can either enter:

- the same approval date for multiple CCC-509's; to access the multiple CCC-509 approval process, under Sign-Up, CLICK "Approve Contracts"
- approvals by specific farm number on the Consolidated by Producer and Consolidated by Crop Screens.

#### **B** Approve Contracts Screen

Following is an example of the Approve Contracts Screen.

# 31 Approving Multiple CCC-509's (Continued)

# **C** Field Descriptions/Actions

The following table provides the field descriptions and actions for the Approve Contracts Screen.

| Field/Button                     | Description                                                                                                              | Action                                                                                              |
|----------------------------------|--------------------------------------------------------------------------------------------------------------------------|-----------------------------------------------------------------------------------------------------|
| Year                             | Year as selected.                                                                                                        |                                                                                                     |
| State                            | State as selected.                                                                                                       |                                                                                                     |
| County                           | County as selected.                                                                                                      |                                                                                                     |
| Farm Number                      | Farm numbers that meet the criteria in subparagraph D.                                                                   |                                                                                                     |
| Operator                         | OP associated with each farm.                                                                                            |                                                                                                     |
| Approval<br>Date                 | Manual entry.                                                                                                            | Enter the approval date to apply to the applicable CCC-509's. Only 1 date can be entered at a time. |
| Apply to<br>Contract             | Manual entry.                                                                                                            | CLICK "Apply to Contract" for each CCC-509 that to which the approval date applies.                 |
| Search by<br>Producer or<br>Farm | Search by Producer or Farm Screen will be displayed.                                                                     |                                                                                                     |
| Select All                       | All CCC-509's displayed on the screen will be selected. A check (✓) will be displayed for each farm number.              |                                                                                                     |
| Clear All                        | All CCC-509's that have been selected to be included in the multiple CCC-509 approval will be deselected.                |                                                                                                     |
| Approve                          | Applies the approval date to all CCC-509's that have been selected. Search by Producer or Farm Screen will be displayed. |                                                                                                     |

### 31 Approving Multiple CCC-509's (Continued)

### D Criteria for Being Included in Multiple Approval Process

The following criteria **must** be met for the farm to be included in the multiple approval process:

- all shares for all crops **must** equal 100 percent
- all applicable signature types and dates **must** be entered for the following:
  - all producers with shares greater than zero
  - all OW's
- enrollment date **must** be entered.