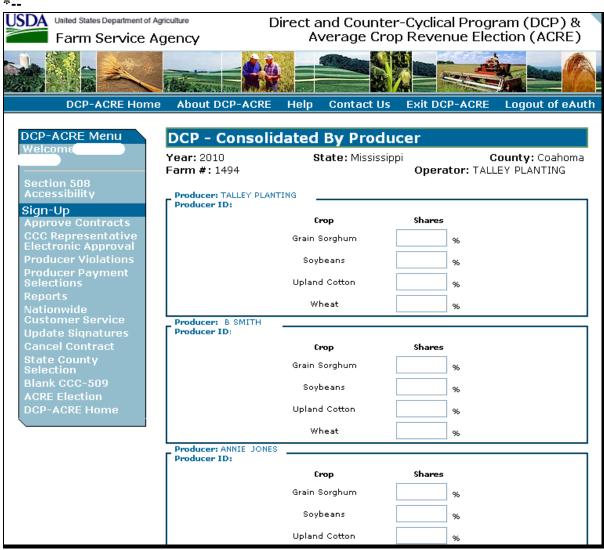

### 28 Consolidations by Producer

#### A Overview

The Consolidated by Producer Screen will be displayed as follows:

- when all producer share and payment selection data has been entered on the Assign Producer Shares / Payment Selections Screen
- user clicks "Continue" on Select Producer(s) Contract Details Screen **without** any producers being selected to share in CCC-509
- user clicks "Summary by Producer" on Select Producer(s) Contract Details Screen.

### **B** Consolidated by Producer Screen

Following is an example of the top of the Consolidated by Producer Screen.

### **C** Field Descriptions/Actions

The following table provides the field descriptions and actions for the Consolidated by Producer Screen.

| Field/Button | Description                                                                                                            | Action                                                                                                                                                                                                                          |
|--------------|------------------------------------------------------------------------------------------------------------------------|---------------------------------------------------------------------------------------------------------------------------------------------------------------------------------------------------------------------------------|
| Year         | Year as selected.                                                                                                      |                                                                                                                                                                                                                                 |
| State        | State as selected.                                                                                                     |                                                                                                                                                                                                                                 |
| County       | County as selected.                                                                                                    |                                                                                                                                                                                                                                 |
| Farm #       | Farm number as selected.                                                                                               |                                                                                                                                                                                                                                 |
| Operator     | OP on farm selected.                                                                                                   |                                                                                                                                                                                                                                 |
| Producer     | All producers associated with the selected farm.                                                                       |                                                                                                                                                                                                                                 |
| Producer ID  | Last 4 digits of producer's ID number.                                                                                 |                                                                                                                                                                                                                                 |
| Crop         | All DCP crops associated with the selected farm.                                                                       |                                                                                                                                                                                                                                 |
| Shares       | <ul><li>Share will be:</li><li>displayed, if previously entered</li></ul>                                              | Enter or revise shares as applicable.  Enter share from 1 to 100 percent; 2 decimal places may be entered, if needed.                                                                                                           |
|              | <ul> <li>blank, if <b>not</b> previously entered.</li> <li>Shares can be entered or revised on this screen.</li> </ul> | Example: Producer A and producer B share 33 1/3 percent and 66 2/3 percent. Shares would be loaded as 33.33 percent and 66.67 percent. Shares for all crops must equal 100 percent before the farm can be enrolled or approved. |