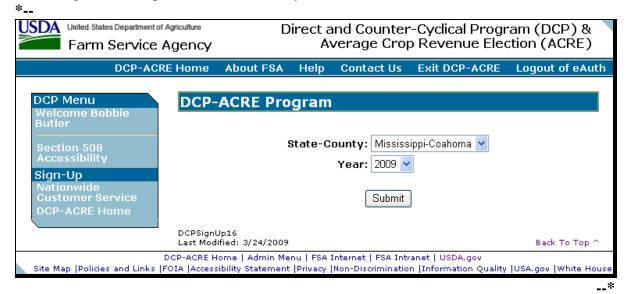

### 22 State, County, and Year Selection

#### A Overview

When a user is logged in and has been authenticated, user **must** select a State, county, and program year to process CCC-509's in their home county. Under Sign-Up, County Office users can click "**Nationwide Customer Service**". This will provide **all** Service Centers nationwide to take CCC-509's from **any** producer. See paragraph 36 for more information on nationwide customer service access.

#### **B** State-County and Year Selection Screen

Following is an example of the State-County and Year Selection Screen.

#### C Action

User shall use the drop-down menus to select the applicable:

- State/county
- crop year.

CLICK "Submit". The Search by Producer or Farm Screen will be displayed.