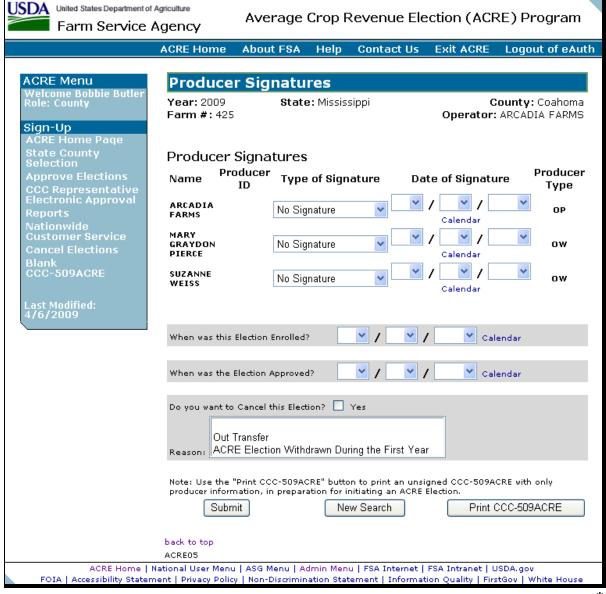

### **B** Consolidated by Producer Screen

Following is an example of the top of the Consolidated by Producer Screen.

## **B** Consolidated by Producer Screen (Continued)

Following is an example of the bottom of the Consolidated by Producer Screen.

| * |                     |                  |                         |                     |                     |                  |
|---|---------------------|------------------|-------------------------|---------------------|---------------------|------------------|
|   | Producer Signat     | tures            |                         |                     |                     |                  |
|   | Name                | Type of          | Signature               | Date of             | Signature           | Producer<br>Type |
|   | TALLEY PLANTING     | No Sic           | nature 🔻                | <b>Y</b> /          | <b>Y</b> / <b>Y</b> | ОР               |
|   |                     |                  |                         | Cal                 | endar               |                  |
|   | В ЅМІТН             | No Signature     | ~                       |                     | M / N               | ow               |
|   | ANNE IONEO          | No Cio           |                         | <b>V</b> /          | <b>V</b> / <b>V</b> |                  |
|   | ANNIE JONES         | IAO 216          | nature 💌                | Cal                 | endar               | ■ от             |
|   | TREY FARMS          | No Sig           | nature 💌                | /                   | <u> </u>            | от               |
|   |                     |                  |                         | Cal                 | endar               |                  |
|   | Payment Select      |                  | plied for all crops tha | at the product      | ar bac a chara r    | orcontago        |
|   | on                  | cdons will be ap | phed for all crops the  | ac die produce      | er iias a siiare þ  | rercentage       |
|   | Name                | Producer         | Direct Advance Dat      | No<br>te Direct     | Refuse              | Refuse<br>All    |
|   | , and               | ID               |                         | Advance             | Direct              | CC<br>Payment    |
|   | TALLEY PLANTING     |                  | •                       | <u> </u>            |                     |                  |
|   | в ѕмітн             |                  |                         | <u> </u>            |                     |                  |
|   | ANNIE JONES         |                  | •                       | _                   |                     |                  |
|   | TREY FARMS          |                  | •                       |                     |                     |                  |
|   |                     |                  |                         | <b>v</b> , <b>v</b> | , 🔻                 |                  |
|   | When was this Cont  | tract Enrolled?  |                         | Calend              |                     |                  |
|   |                     |                  |                         |                     |                     |                  |
|   | When was the Cont   | ract Approved?   |                         | <u> </u>            | /                   |                  |
|   |                     |                  |                         | Calend              | dar                 |                  |
|   | At least 50% of the | ownership inter  | rest of the farm are L  | R/SDA produc        | ers?                | Yes              |
|   |                     |                  |                         |                     |                     |                  |
|   | Do you want to Can  | cel this Contrac | t? 🗌 Yes Reas           | on: 000-509         | 9 Entered in Err    | or ×             |
|   |                     |                  |                         | 1000 300            | o.ou                | <u> </u>         |
|   |                     |                  |                         |                     |                     |                  |
|   | Summary By          | Crop             | New Search              |                     | Submit              |                  |
|   |                     |                  |                         |                     |                     |                  |

### **C** Field Descriptions/Actions

The following table provides the field descriptions and actions for the Consolidated by Producer Screen.

| Field/Button | Description                                                                                                            | Action                                                                                                                                                                                                                          |
|--------------|------------------------------------------------------------------------------------------------------------------------|---------------------------------------------------------------------------------------------------------------------------------------------------------------------------------------------------------------------------------|
| Year         | Year as selected.                                                                                                      |                                                                                                                                                                                                                                 |
| State        | State as selected.                                                                                                     |                                                                                                                                                                                                                                 |
| County       | County as selected.                                                                                                    |                                                                                                                                                                                                                                 |
| Farm #       | Farm number as selected.                                                                                               |                                                                                                                                                                                                                                 |
| Operator     | OP on farm selected.                                                                                                   |                                                                                                                                                                                                                                 |
| Producer     | All producers associated with the selected farm.                                                                       |                                                                                                                                                                                                                                 |
| Producer ID  | Last 4 digits of producer's ID number.                                                                                 |                                                                                                                                                                                                                                 |
| Crop         | All DCP crops associated with the selected farm.                                                                       |                                                                                                                                                                                                                                 |
| Shares       | <ul><li>Share will be:</li><li>displayed, if previously entered</li></ul>                                              | Enter or revise shares as applicable.  Enter share from 1 to 100 percent; 2 decimal places may be entered, if needed.                                                                                                           |
|              | <ul> <li>blank, if <b>not</b> previously entered.</li> <li>Shares can be entered or revised on this screen.</li> </ul> | Example: Producer A and producer B share 33 1/3 percent and 66 2/3 percent. Shares would be loaded as 33.33 percent and 66.67 percent. Shares for all crops must equal 100 percent before the farm can be enrolled or approved. |

| Field/Button      | Description                          | Action                                             |
|-------------------|--------------------------------------|----------------------------------------------------|
| Producer          | If a producer signs electronically,  |                                                    |
| Signatures        | the system will update the           |                                                    |
|                   | producer signature block. All        |                                                    |
|                   | other signature types <b>must</b> be |                                                    |
|                   | updated by the County Office.        |                                                    |
|                   | <b>Notes:</b> This is a tool to keep |                                                    |
|                   | track of signatures                  |                                                    |
|                   | received for each                    |                                                    |
|                   | CCC-509.                             |                                                    |
|                   | Producers are <b>not</b>             |                                                    |
|                   | authorized to update                 |                                                    |
|                   | producer signature                   |                                                    |
|                   | information.                         |                                                    |
| Type of           | Manual selection. The type of        | If a producer has shares greater than              |
| Signature         | signature provided by the            | zero, or OO or OW producer type, a                 |
|                   | producer.                            | signature type other than <b>no</b> signature      |
|                   |                                      | <b>must</b> be updated. CCC-509's <b>cannot</b> be |
|                   | The system will update               | enrolled or approved until <b>all</b> signatures   |
|                   | electronic signatures.               | have been received. Specific program               |
|                   |                                      | rules <b>must</b> be followed when                 |
|                   | See subparagraph C for signature     | determining when a producer <b>must</b> sign       |
|                   | types.                               | CCC-509.                                           |
|                   |                                      | <b>Note:</b> Signature type shall <b>only</b> be   |
|                   |                                      | updated when the producer                          |
|                   |                                      | actually signs and dates CCC-509.                  |
| Date of Signature | Manual entry.                        | Enter date the producer signed CCC-509.            |
|                   |                                      | *See 1-DCP (Rev. 2), paragraph 402                 |
|                   |                                      | for situations involving producers that            |
|                   |                                      | did <b>not</b> sign CCC-509 on or before           |
|                   |                                      | June 1 of applicable contract period*              |
|                   |                                      | See subparagraph D for signature date              |
|                   |                                      | exceptions.                                        |

| CC       |
|----------|
|          |
|          |
|          |
|          |
| and      |
|          |
|          |
| <b>C</b> |
| for      |
| res      |
| ne 1*    |
|          |
| must     |
| t date   |
| aph C    |
| 1<br>1   |

| Field/Button                                                                  | Description                                                                          | Action                                                                                                                                                                                 |
|-------------------------------------------------------------------------------|--------------------------------------------------------------------------------------|----------------------------------------------------------------------------------------------------------------------------------------------------------------------------------------|
| When was                                                                      | Manual entry.                                                                        | Enter COC approval date. Approval date:                                                                                                                                                |
| the Contract                                                                  | -                                                                                    |                                                                                                                                                                                        |
| Approved?                                                                     | Approval date can also be entered through the Multiple CCC-509 Approval Process, see | • cannot be entered if shares do not equal 100 percent for all crops                                                                                                                   |
|                                                                               | paragraph 31.  Producers are <b>not</b> authorized to                                | • cannot be entered if all required signatures have not been received                                                                                                                  |
|                                                                               | enter CCC-509 approval dates.                                                        | •*for DCP farms, <b>cannot</b> be entered if the farm has an approved CCC-509ACRE*                                                                                                     |
|                                                                               |                                                                                      | • will automatically be removed if shares are modified after approval date has been entered.                                                                                           |
|                                                                               |                                                                                      | Note: County Offices shall not approve CCC-509's that contain electronic representative signatures for a representative role that was loaded in RLMS based on incorrect documentation. |
| *At least<br>50% of the<br>ownership<br>interest of<br>the farm are<br>LR/SDA | Manual entry.                                                                        | For farms that have 10.0 base acres or less, click "Yes", if at least 50 percent of the ownership interest of the farm is held by SDA or limited resource farmers or ranchers.         |
| producers?                                                                    |                                                                                      | <b>Note:</b> No action is necessary if the farm has more than 10.0 base acres*                                                                                                         |
| to Cancel                                                                     | Manual entry.                                                                        | Click "Yes", if CCC-509 is to be canceled.                                                                                                                                             |
| this contract?                                                                | Producers are <b>not</b> authorized to:                                              |                                                                                                                                                                                        |
|                                                                               | • cancel CCC-509                                                                     |                                                                                                                                                                                        |
|                                                                               | • reinstate CCC-509 on a                                                             |                                                                                                                                                                                        |
|                                                                               | canceled farm.                                                                       |                                                                                                                                                                                        |

| Field/Button | Description                                                                                                                                   | Action                                                                                                                                                                                                                                                                                                                |
|--------------|-----------------------------------------------------------------------------------------------------------------------------------------------|-----------------------------------------------------------------------------------------------------------------------------------------------------------------------------------------------------------------------------------------------------------------------------------------------------------------------|
| Reason       | Manual entry.                                                                                                                                 | User must select 1 of the following reasons from the drop-down menu, if CCC-509 is canceled:  • Acreage Reporting Violation  • CCC-509 Entered in Error  • Farm Record Modification; automatic cancels will occur; see paragraph 30  • FAV Violation  • Out Transfer  • Producer Withdrew Contract  • Reconstitution. |
| Summary by   | Summarizes data by crop instead of                                                                                                            |                                                                                                                                                                                                                                                                                                                       |
| Crop         | by producer, see paragraph 29.                                                                                                                |                                                                                                                                                                                                                                                                                                                       |
| New Search   | All actions are canceled. If data was <b>not</b> submitted, it will <b>not</b> be saved. Search by Producer or Farm Screen will be displayed. |                                                                                                                                                                                                                                                                                                                       |
| Submit       | Data is stored. Print Screen will be displayed.                                                                                               |                                                                                                                                                                                                                                                                                                                       |