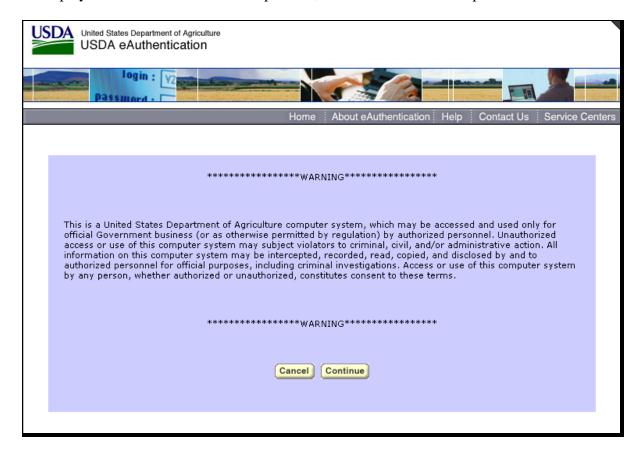

### C USDA eAuthentication Warning Screen

When user clicks "DCP-ACRE Login", the USDA eAuthentication Warning Screen will--\* be displayed. CLICK "Continue" to proceed, or "Cancel" to end the process.