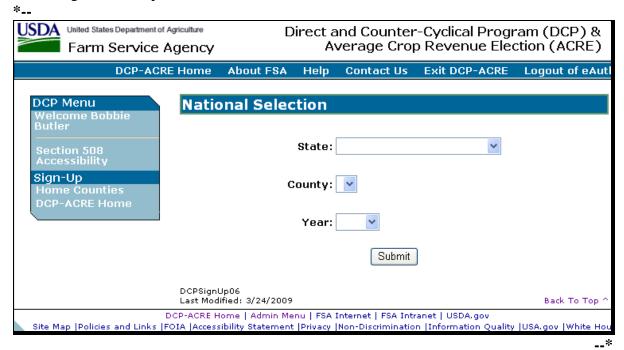

### 22 State, County, and Year Selection

#### A Overview

When a user is logged in and has been authenticated, user **must** select a State, county, and program year to process CCC-509's in their home county. Under Sign-Up, County Office users can click "**Nationwide Customer Service**". This will provide **all** Service Centers nationwide to take CCC-509's from **any** producer. See paragraph 36 for more information on nationwide customer service access.

#### **B** State-County and Year Selection Screen

Following is an example of the State-County and Year Selection Screen.

#### C Action

User shall use the drop-down menus to select the applicable:

- State/county
- crop year.

CLICK "Submit". The Search by Producer or Farm Screen will be displayed.