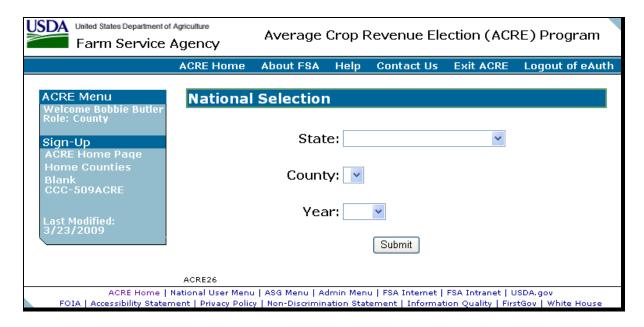

### 22 State, County, and Year Selection

#### A Overview

When a user is logged in and has been authenticated, user **must** select a State, county, and program year to process CCC-509's in their home county. Under Sign-Up, County Office users can click "**Nationwide Customer Service**". This will provide **all** Service Centers nationwide to take CCC-509's from **any** producer. See paragraph 36 for more information on nationwide customer service access.

#### **B** State-County and Year Selection Screen

Following is an example of the State-County and Year Selection Screen.

#### C Action

User shall use the drop-down menus to select the applicable:

- State/county
- crop year.

CLICK "Submit". The Search by Producer or Farm Screen will be displayed.