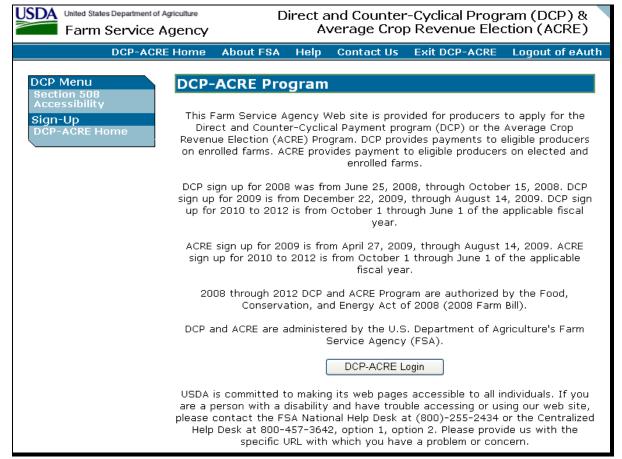

### A Accessing the DCP-ACRE Web Site

To access the DCP-ACRE Home Page, go to FSA's Applications Intranet web site at <a href="http://intranet.fsa.usda.gov/fsa/FSAIntranet\_applications.html">http://intranet.fsa.usda.gov/fsa/FSAIntranet\_applications.html</a>. Under Production Adjustment & Disaster Programs, CLICK "DCP – Direct and Counter-Cyclical Program".

**Note:** Internet Explorer shall be used when accessing the DCP-ACRE Home Page.

#### **B** DCP Login Screen

After user clicks, "DCP – Direct and Counter-Cyclical Program", user will be prompted with the following Direct and Counter Cyclical (DCP) Program, DCP-ACRE Login Screen. CLICK "DCP-ACRE Login" to continue.