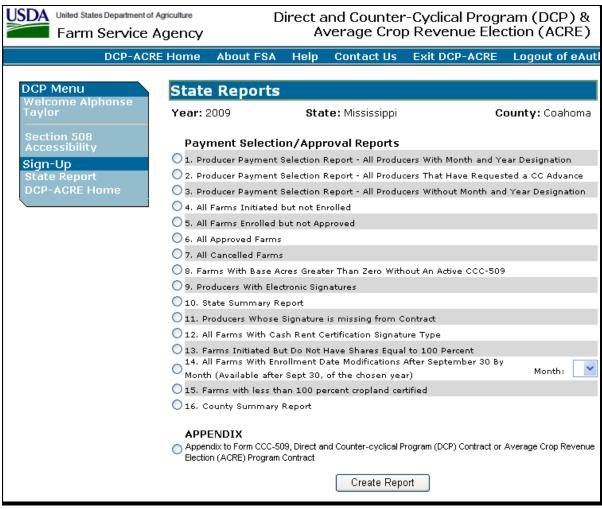

unty       | Drop-down menu with the county names applicable to the user's State. | Select the applicable county. Only 1 county can be selected at a time. |
| Year         | Drop-down menu with program years.                                   | Select the applicable program year.                                    |
| Submit       | State Reports Screen will be displayed.                              |                                                                        |

#### 48 State Reports

#### A Overview

Several standard reports are available for State Offices to use as tools for assisting County Offices with DCP signup. To access the State Reports Screen, under Sign-Up, CLICK "State Report".

#### **B** State Reports Screen

Following is an example of the State Reports Screen.



## 48 State Reports (Continued)

## **C** Report Descriptions

The following table provides descriptions of each of the available reports. Only 1 report can be created at a time. The report will be displayed in PDF format and can be printed, if needed.

**Note:** All State reports, **except** the Appendix to CCC-509, Direct and Counter-Cyclical Program Contract Report, are run against a reporting database; therefore, the reports will print data that was updated as of the previous day.

| IF user selects the following      | THEN the following will be displayed                           |
|------------------------------------|----------------------------------------------------------------|
| Producer Payment Selection         | all producers with a month and year designation in the