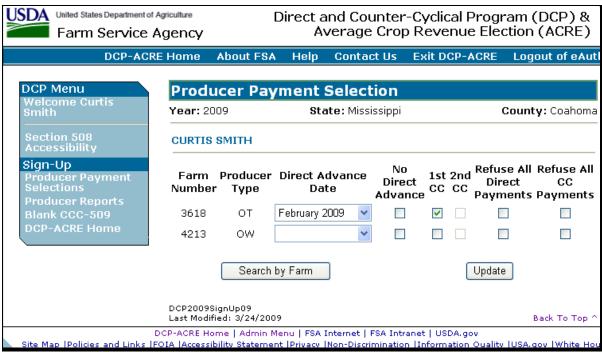

## **C** Field Descriptions/Actions

The following table provides the field descriptions and actions for the Assign Producer Shares / Payment Selections Screen.

| Field/Button        | Description                                                                                                                                                 | Action |
|---------------------|-------------------------------------------------------------------------------------------------------------------------------------------------------------|--------|
| Year                | Year as selected.                                                                                                                                           |        |
| State               | State as selected.                                                                                                                                          |        |
| County              | County as selected.                                                                                                                                         |        |
| Farm #              | Farm number as selected.                                                                                                                                    |        |
| Operator            | OP on farm selected.                                                                                                                                        |        |
| Producer            | Producer sharing in crop.                                                                                                                                   |        |
|                     | <b>Note:</b> A screen will be completed for <b>each</b> producer that was selected to share in CCC-509 on the Select Producer(s) – Contract Details Screen. |        |
| Producer Id         | Last 4 digits of producer's ID number.                                                                                                                      |        |
| Producer (#) of (#) | This field shows the number of producers that:                                                                                                              |        |
|                     | • have been selected to share in this CCC-509                                                                                                               |        |
|                     | are remaining.                                                                                                                                              |        |
|                     | <b>Example:</b> If 5 producers were selected to share in CCC-509, the field will display 1 of 5, 2 of 5, etc.                                               |        |
| Crop                | Each DCP crop associated with the selected farm in farm maintenance will be displayed.                                                                      |        |
| Base Acres          | Base acres associated with each crop.                                                                                                                       |        |
| Payment Acres       | Payment acres associated with each crop; 83.3 percent of the base acres.                                                                                    |        |
| Direct Yield        | Direct yield associated with each crop.                                                                                                                     |        |
| CC Yield            | CC yield associated with each crop.                                                                                                                         |        |

## 27 Assigning Producer Shares/Payment Selections (Continued)

| Field/Button                                                                                                     | Description                                                                                                                                      | Action                                                                                                                                                                                                                                                             |
|------------------------------------------------------------------------------------------------------------------|--------------------------------------------------------------------------------------------------------------------------------------------------|--------------------------------------------------------------------------------------------------------------------------------------------------------------------------------------------------------------------------------------------------------------------|
| Field/Button  For the (crop name) base acres on this farm, how much interest does (producer name) have? (Share)% | Manual entry for producer's share specific to applicable crop.                                                                                   | Enter the producer's share applicable to each crop. Enter share from 1 to 100 percent; 2 decimal places may be entered, if needed.  Example: Producer A and Producer B share 33 1/3 percent and 66 2/3 percent. Shares would be loaded as 33.33 and 66.67 percent. |
|                                                                                                                  |                                                                                                                                                  | Shares for all crops <b>must</b> equal 100 percent <b>before</b> the farm can be enrolled or approved.                                                                                                                                                             |
| Remaining Shares                                                                                                 | Subtracts shares as they are entered for each producer.  This is a tool to keep user informed of how much of the share percentage has been used. | be emoned of approved.                                                                                                                                                                                                                                             |
| Does (producer name) want to receive a (%)                                                                       | Manual entry.                                                                                                                                    | CLICK "Yes" or "No", as applicable.                                                                                                                                                                                                                                |
| Direct Advance Payment?                                                                                          |                                                                                                                                                  | IF THEN                                                                                                                                                                                                                                                            |
| If yes, please select the                                                                                        |                                                                                                                                                  | "Yes" select a month and year.                                                                                                                                                                                                                                     |
| month of Advance<br>Payment.                                                                                     |                                                                                                                                                  | "No" a month and year shall <b>not</b> be selected.                                                                                                                                                                                                                |

## 27 Assigning Producer Shares/Payment Selections (Continued)

| Field/Button              | Description                                | Action               |
|---------------------------|--------------------------------------------|----------------------|
| Does (producer name)      | Manual entry.                              | CLICK "Yes" or       |
| want to receive an        |                                            | "No", as applicable. |
| Advance CC Payment?       | *Note: Not applicable to ACRE*             |                      |
| Does (producer name)      | Manual entry.                              | CLICK "Yes" or       |
| want to refuse all Direct |                                            | "No", as applicable. |
| Payments?                 |                                            |                      |
| Does (producer name)      | Manual entry.                              | CLICK "Yes" or       |
| want to refuse all CC     |                                            | "No", as applicable. |
| Payments?                 | *Note: Not applicable to ACRE*             |                      |
| Back                      | Select Producers(s) – Contract Details     |                      |
|                           | Screen will be displayed.                  |                      |
| New Search                | Search by Producer or Farm Screen will     |                      |
|                           | be displayed.                              |                      |
| Next                      | Either of the following will be displayed: |                      |
|                           |                                            |                      |
|                           | next producer                              |                      |
|                           | Consolidated by Producer Screen.           |                      |