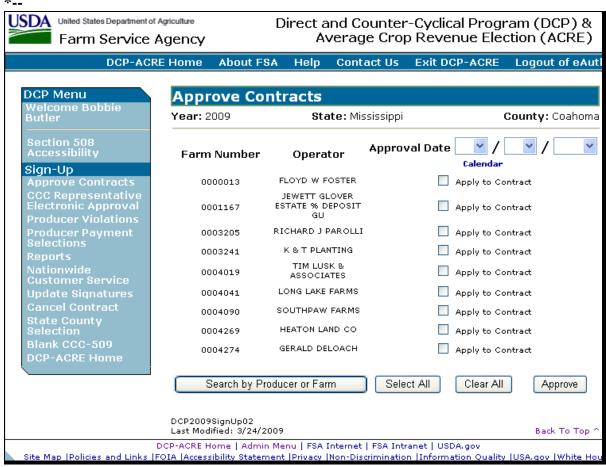

### 31 Approving Multiple CCC-509's

#### A Overview

Users can either enter:

- the same approval date for multiple CCC-509's; to access the multiple CCC-509 approval process, under Sign-Up, CLICK "Approve Contracts"
- approvals by specific farm number on the Consolidated by Producer and Consolidated by Crop Screens.

#### **B** Approve Contracts Screen

Following is an example of the Approve Contracts Screen.

# 31 Approving Multiple CCC-509's (Continued)

# **C** Field Descriptions/Actions

The following table provides the field descriptions and actions for the Approve Contracts Screen.

| Field/Button                     | Description                                                                                                              | Action                                                                                              |
|----------------------------------|--------------------------------------------------------------------------------------------------------------------------|-----------------------------------------------------------------------------------------------------|
| Year                             | Year as selected.                                                                                                        |                                                                                                     |
| State                            | State as selected.                                                                                                       |                                                                                                     |
| County                           | County as selected.                                                                                                      |                                                                                                     |
| Farm Number                      | Farm numbers that meet the criteria in subparagraph D.                                                                   |                                                                                                     |
| Operator                         | OP associated with each farm.                                                                                            |                                                                                                     |
| Approval<br>Date                 | Manual entry.                                                                                                            | Enter the approval date to apply to the applicable CCC-509's. Only 1 date can be entered at a time. |
| Apply to<br>Contract             | Manual entry.                                                                                                            | CLICK "Apply to Contract" for each CCC-509 that to which the approval date applies.                 |
| Search by<br>Producer or<br>Farm | Search by Producer or Farm Screen will be displayed.                                                                     |                                                                                                     |
| Select All                       | All CCC-509's displayed on the screen will be selected. A check (✓) will be displayed for each farm number.              |                                                                                                     |
| Clear All                        | All CCC-509's that have been selected to be included in the multiple CCC-509 approval will be deselected.                |                                                                                                     |
| Approve                          | Applies the approval date to all CCC-509's that have been selected. Search by Producer or Farm Screen will be displayed. |                                                                                                     |