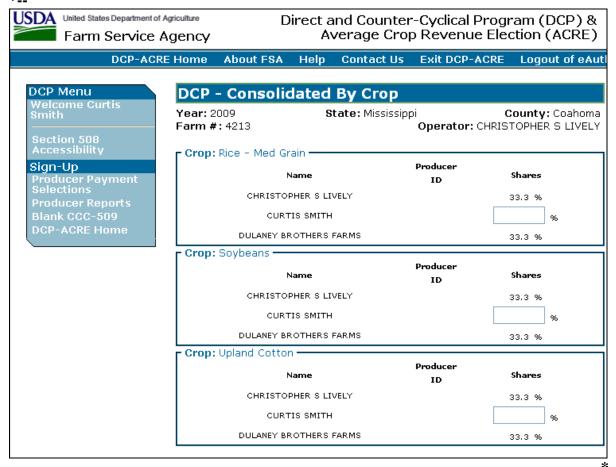

### 29 Consolidations by Crop

#### A Overview

The Consolidated by Crop Screen will be displayed when user clicks "Summary by Crop" on either of the following:

- Select Producer(s) Contract Details Screen
- Consolidated by Producer Screen.

All the data elements and functions on this summary screen are identical to the data elements and functions on the Consolidated by Producer Screen (see paragraph 28).

#### **B** Consolidated by Crop Screen

Following is an example of the top of the Consolidated by Crop Screen.