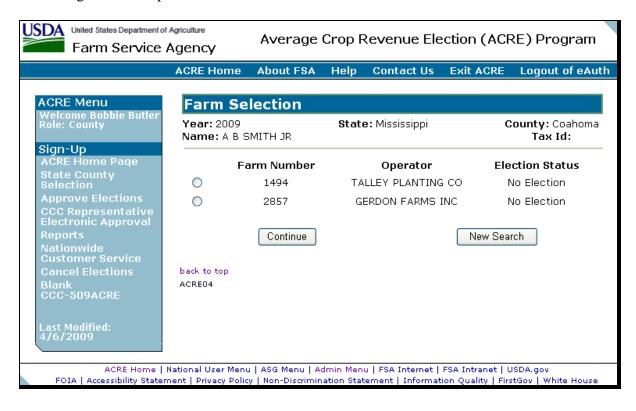

### 25 Selecting CCC-509's – Farm Search – Farm Selection

#### A Overview

When a producer has been selected, the Select Contract – Farm Search – Farm Selection Screen will be displayed with the farm numbers, OP name, and CCC-509 status for each farm associated with the selected producer.

#### **B** Select Contract – Farm Search – Farm Selection Screen

Following is an example of the Select Contract – Farm Search – Farm Selection Screen.

### C Options Available on the Screen

Following is an explanation of the options available on this screen.

| Button     | Result                                                                     |
|------------|----------------------------------------------------------------------------|
| New Search | Cancels all information entered into the system. The Search by Producer    |
|            | or Farm Screen will be displayed, see subparagraph 23 C.                   |
| Continue   | <b>After</b> clicking the radio button for the applicable CCC-509, CLICK   |
|            | "Continue"; only 1 farm can be selected at a time. The Select              |
|            | Producer(s) – Contract Details Screen will be displayed; see paragraph 26. |