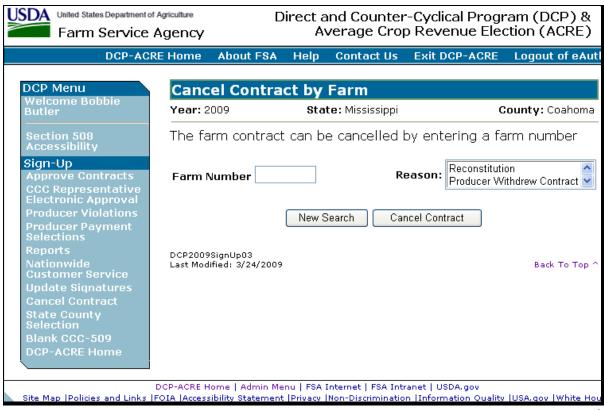

| Field/Button | Description                                                                                                                                   | Action                                                                                                                                                                                                                                                                                                                |
|--------------|-----------------------------------------------------------------------------------------------------------------------------------------------|-----------------------------------------------------------------------------------------------------------------------------------------------------------------------------------------------------------------------------------------------------------------------------------------------------------------------|
| Reason       | Manual entry.                                                                                                                                 | User must select 1 of the following reasons from the drop-down menu, if CCC-509 is canceled:  • Acreage Reporting Violation  • CCC-509 Entered in Error  • Farm Record Modification; automatic cancels will occur; see paragraph 30  • FAV Violation  • Out Transfer  • Producer Withdrew Contract  • Reconstitution. |
| Summary by   | Summarizes data by crop instead of                                                                                                            |                                                                                                                                                                                                                                                                                                                       |
| Crop         | by producer, see paragraph 29.                                                                                                                |                                                                                                                                                                                                                                                                                                                       |
| New Search   | All actions are canceled. If data was <b>not</b> submitted, it will <b>not</b> be saved. Search by Producer or Farm Screen will be displayed. |                                                                                                                                                                                                                                                                                                                       |
| Submit       | Data is stored. Print Screen will be displayed.                                                                                               |                                                                                                                                                                                                                                                                                                                       |