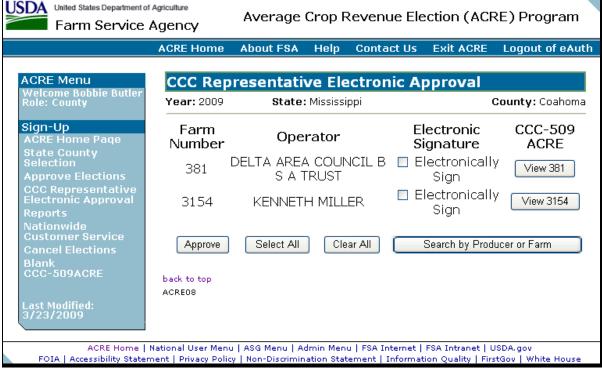

#### **E** Representative Signatures

\*--Electronic representative signatures shall be accepted for individuals who have the authority to sign on behalf of another individual or entity based on documentation considered--\* acceptable according to 1-CM.