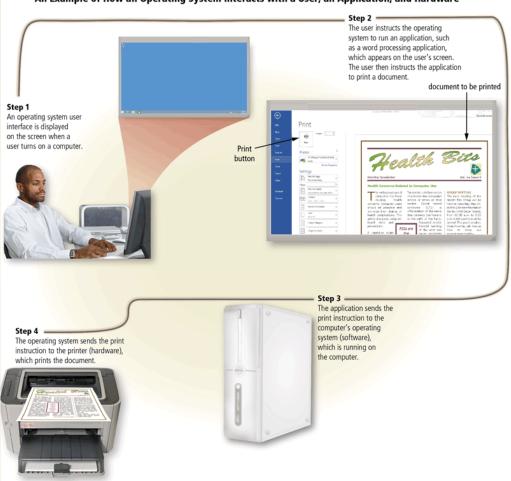

© 2017 Cengage Learning<sup>®</sup>. May not be scanned, copied or duplicated, or posted to a publicly accessible website, in whole or in part.

Page 159 Figure 4-1

An Example of How an Operating System Interacts with a User, an Application, and Hardware