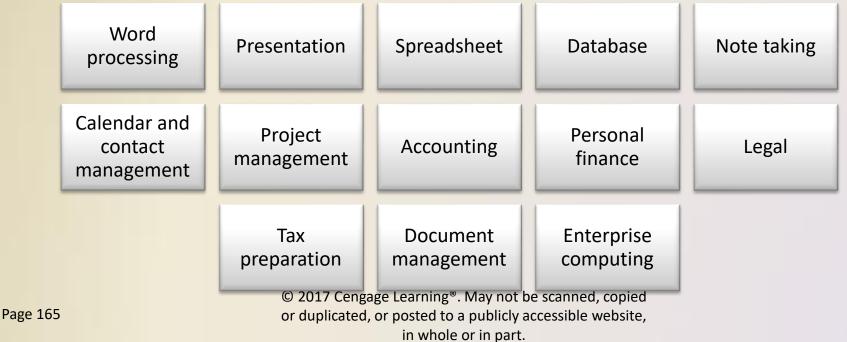

Page 160 Figure 4-2

Software is available in a variety of forms:

or duplicated, or posted to a publicly accessible website,

 Productivity applications can assist you in becoming more effective and efficient while performing daily activities at work, school, and home