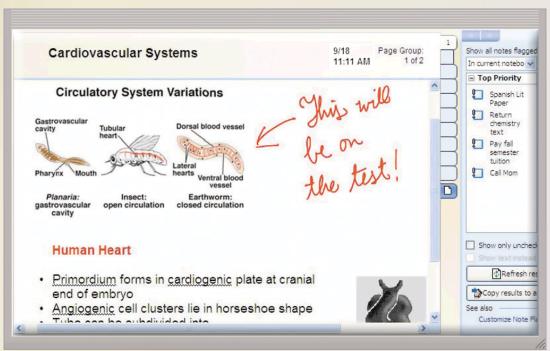

© 2017 Cengage Learning<sup>®</sup>. May not be scanned, copied or duplicated, or posted to a publicly accessible website, in whole or in part.

Page 159 Figure 4-1

An Example of How an Operating System Interacts with a User, an Application, and Hardware