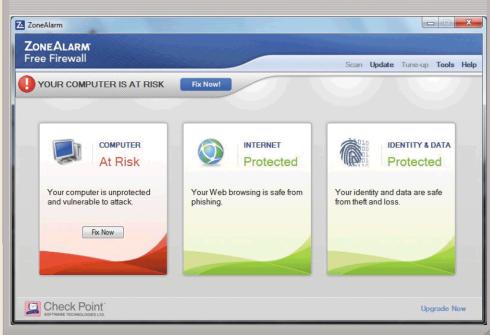

#### Identify the key features of security tools

Identify the key features of file, disk, and system management tools

See Page 158 for Detailed Objectives

- A program, or software, consists of a series of related instructions, organized for a common purpose, that tells the computer what tasks to perform and how to perform them
- An application, or app, sometimes called application software, consists of programs designed to make users more productive and/or assist them with personal tasks
- An operating system is a set of programs that coordinates all the activities among computer or mobile device hardware
  - Tools and activities
  - System software