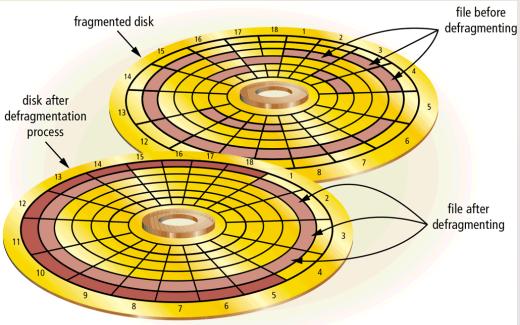

|
|------------------------------------|--------------------------------------------------------------------------------------------------------------------------------------------------------------------------------------------------|
| searching for<br>unnecessary files | Disk Cleanup is calculating how much space you will be<br>able to free on (C:). This may take a few minutes to<br>complete.<br>Calculating<br>Cancel<br>Scanning: System error memory dump files |

- A disk defragmenter is a tool that reorganizes the files and unused space on a computer's hard disk so that the operating system accesses data more quickly and programs run faster
  - Defragmenting



A screen saver is a tool that causes a display device's screen to show a moving image or blank screen if no keyboard or mouse activity occurs for a specified time

A file compression tool shrinks the size of a file(s)

A **PC maintenance tool** is a program that identifies and fixes operating system problems, detects and repairs drive problems, and includes the capability of improving a computer's performance

- A backup tool allows users to copy, or back up, selected files or the contents of an entire storage medium to another storage location
- A restore tool reverses the process and returns backed up files to their original form



Page 198 Figure 4-32

#### **Summary**

Programs and apps available for computers and mobile devices Role of the operating system and the various ways soft