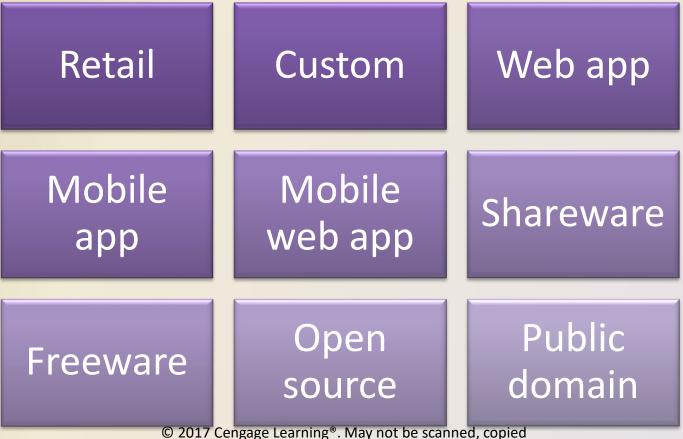

Page 160 Figure 4-2

Software is available in a variety of forms:

or duplicated, or posted to a publicly accessible website,

 Productivity applications can assist you in becoming more effective and efficient while performing daily activities at work, school, and home