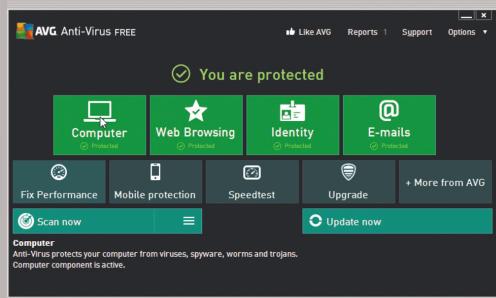

#### Identify the key features of security tools

Identify the key features of file, disk, and system management tools

See Page 158 for Detailed Objectives

- A program, or software, consists of a series of related instructions, organized for a common purpose, that tells the computer what tasks to perform and how to perform them
- An application, or app, sometimes called application software, consists of programs designed to make users more productive and/or assist them with personal tasks
- An operating system is a set of programs that coordinates all the activities among computer or mobile device hardware
  - Tools and activities
  - System software