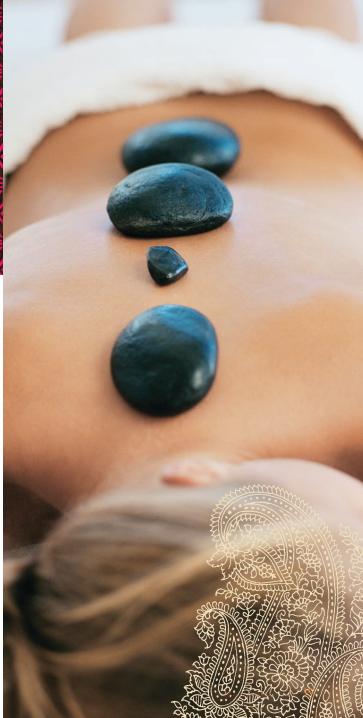

## MANDARA HOT STONE MASSAGE

Therapeutic and relaxing, this treatment alleviates stiffness and soreness while restoring energy and balance. The stones' heat, combined with long, flowing strokes, relaxes the muscles and has a soothing effect on your emotions. Simultaneously, other stones

are placed on your body's energy points, deeply infusing muscles with heat to melt away tension.

50 minutes 75 minutes