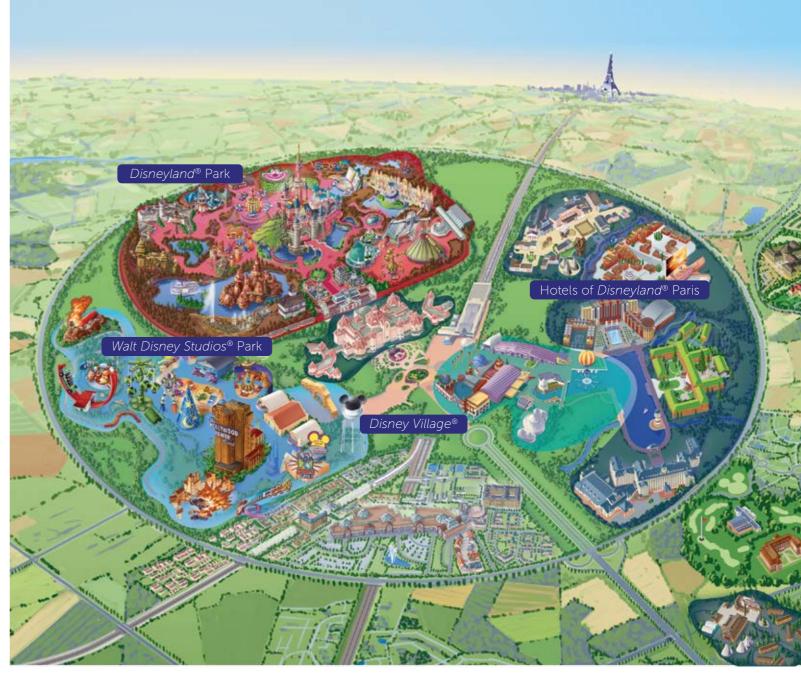

# ADD SOME EXTRA SPARKLE TO YOUR PARIS VISIT

Imagine a Land where the wonderful world of Disney comes alive. Imagine a Disneyland® Park, where make believe is real. And Walt Disney Studios® Park, where the magic of Disney meets the magic of cinema. Imagine a Disney Village®, where fun and entertainment stay open day and night. Seven Disney Hotels, where sweet dreams come true in the very heart of the magic. Imagine you are here... in a Resort as big as your imagination.

And with the Disneyland® Park turning spectacularly sparkly to celebrate the Resorts 25th Anniversary, there has never been a better time to visit Disneyland® Paris. From world-class entertainment and attractions to encounters with famous Disney Characters, just one trip here will give you a whole lifetime of magical memories.

# LIVE YOUR DREAMS AT DISNEYLAND® PARK

Fairy tales and fantasy come to life across five lands filled with excitement for all the family – from magical encounters and parades to world-famous attractions you'll remember ever after.