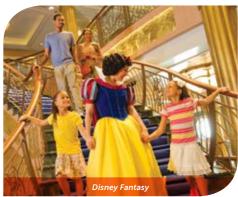

# **SHIPS & SAILINGS**

With their distinctive designs and gold-swirled bows, the 4 *Disney Cruise Line* ships inspire awe wherever they pull into port. The *Disney Magic, Disney Wonder, Disney Dream & Disney Fantasy* make up the fleet of ships.