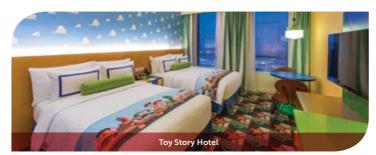

Toy Story Hotel transports you to a world inspired by the Disney•Pixar series of Toy Story films. The hotel has two sections: the Sheriff Woody wing and the Buzz Lightyear wing, which, when viewed from above, suggest an infinity symbol. The open-air Woody Courtyard features a larger-than-life Woody aboard his trusty horse Bullseye, and an oversized Buzz Lightyear greets guests in the Buzz Lightyear Courtyard. The hotel also features a counter-service restaurant, a water-play area featuring the Aliens, and a gift shop inspired by Lotso, the hug-loving bear character from Toy Story 3.