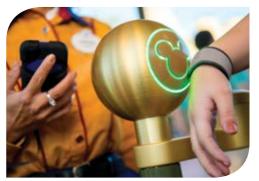

# **CREATE A MAGICAL HOLIDAY!**

Take your Walt Disney World Resort holiday to a whole new level! With FastPass+ and MagicBands, your magical Disney holiday will be as simple as it is fun! Whether you're on-the-go or with family and friends, you'll be able to easily access the magic of the Walt Disney World Resort like never before.

# **MAGICBANDS**

With the simple touch of a MagicBand or card, you'll have all-in-one Magical access to the Walt Disney World experiences you select. Use your MagicBand to enter your Disney Resort hotel room and Walt Disney World Parks and access Disney FastPass+ attractions and shows (valid Theme Park admission required). You can even purchase food and merchandise at select locations.

MagicBands are available to Guests staying at select Disney Resort hotels and are available for purchase at select Walt Disney World Resort merchandise locations. Charging privileges are only available for Guests staying at select Disney Resort hotels. Credit card must be presented at Disney Resort hotel check-in for purchases with MagicBand. Purchases are charged to your Disney Resort hotel account. MagicBands are intended for use in the U.S.