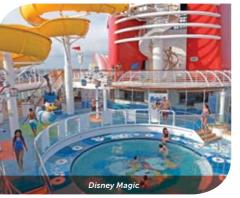

# **SHIPS & SAILINGS**

With their distinctive designs and gold-swirled bows, the 4 *Disney Cruise Line* ships inspire awe wherever they pull into port. The *Disney Magic, Disney Wonder, Disney Dream & Disney Fantasy* make up the fleet of ships.