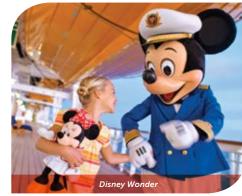

# **SHIPS & SAILINGS**

With their distinctive designs and gold-swirled bows, the 4 *Disney Cruise Line* ships inspire awe wherever they pull into port. The *Disney Magic, Disney Wonder, Disney Dream & Disney Fantasy* make up the fleet of ships.