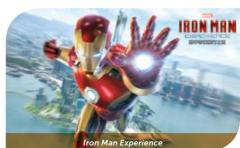

Soar across the Hong Kong skyline alongside Iron Man in the multi-sensory immersive motion experience: Iron Man Experience. After putting on a pair of StarkVision glasses and taking off on Stark Industries' special Expo-edition Iron Wing, you will make your way to the Hong Kong Stark Tower powered by the arc reactor. Here you will soon whizz alongside Iron Man through streets that resemble those in West Kowloon and downtown, fly over iconic Hong Kong landmarks like Tsing Ma Bridge, Victoria Harbour and the city's pristine mountain ranges in a daring attempt to stop the evil forces of Hydra.