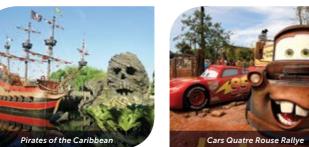

- Be dazzled by the incredible light projection, fireworks and stunning effects of the Disney Illuminations spectacular
- Launch yourself into Star Wars Hyperspace Mountain
- Jump for joy as Mickey and friends glide by on fabulous new floats, including a fire-breathing dragon in the new Disney Stars on Parade
- Climb aboard and set sail on a gripping adventure at Pirates of the Caribbean

- Little ones will go flat out for Lightning McQueen on Cars Quatre Roues Rallye
- Thrill seekers will get swept up in the excitement of Crush's Coaster and The Twilight Zone Tower of Terror™
- The whole family will enjoy mega-sized fun at Toy Story Playland
- Shrink down to the size of Remy for a fun filled chase on Ratatouille: The Adventure