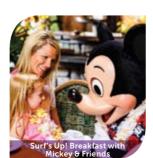

The Surf's Up! Breakfast with Mickey & Friends is a lively Character breakfast at PCH Grill. Life's a beach with blue skies overhead, surfboard decorations, oversized kites floating from the ceiling and colourful décor.