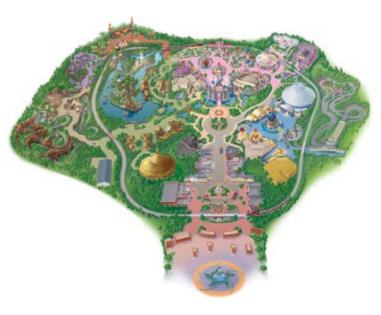

# FOUR THEME PARKS ♥ TWO WATER PARKS ♥ SHOPPING ♥ DINING ♥ 26 RESORT HOTELS

Walt Disney World Resort is just 32 kilometres from Orlando International Airport (MCO), only 11 kilometres from other Central Florida attractions.

## MAGIC KINGDOM AREA HOTELS

- 1 Disney's Grand Floridian Resort & Spa 9 Disney's Caribbean Beach Resort
- 2 The Villas at Disney's Grand Floridian Resort & Spa 3 Disney's Polynesian Village Resort
- Disney's Polynesian Villas & Bungalows 4 Disney's Contemporary Resort
- 5 Bay Lake Tower at Disney's Contemporary Resort
- 6 Disney's Wilderness Lodge
- 7 Boulder Ridge Villas at Disney's Wilderness Lodge
- 8 Disney's Fort Wilderness Resort ម Campground

# **EPCOT** AREA HOTELS

- 10 Disney's Beach Club Resort
- 11 Disney's Beach Club Villas
- 12 Disney's Yacht Club Resort 13 Disney's BoardWalk Inn
- 14 Disney's BoardWalk Villas

### DISNEY'S HOLLYWOOD STUDIOS RESORT AREA

27 Disney's Pop Century Resort 28 Disney's Art of Animation Resort

# **DISNEY'S ANIMAL KINGDOM RESORT AREA**

- 15 Disney's All-Star Sports Resort
- 16 Disney's All-Star Music Resort
- 17 Disney's All-Star Movies Resort
- 18 Disney's Animal Kingdom Lodge 19 Disney's Animal Kingdom Villas – Jambo House
- 20 Disney's Animal Kingdom Villas Kidani Village
- 21 Disney's Coronado Springs Resort

# **GOLF COURSES**

- A Disney's Magnolia Golf Course
- B Disney's Palm Golf Course
- C Disney's Oak Trail Golf Course
- D Disney's Lake Buena Vista Golf Course

# **DISNEY SPRINGS RESORT AREA**

- 22 Disney's Port Orleans Resort Riverside
- 23 Disney's Port Orleans Resort - French Quarter
- 24 Disney's Old Key West Resort
- 25 Disney's Saratoga Springs Resort & Spa
- 26 Treehouse Villas at Disney's Saratoga Springs Resort & Spa

# MINIATURE GOLF

- E Disney's Winter Summerland Miniature Golf Course
- F Disney's Fantasia Gardens Miniature Golf Course