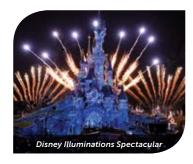

- Be dazzled by the incredible light projection, fireworks and stunning effects of the Disney Illuminations spectacular
- Launch yourself into Star Wars Hyperspace Mountain
- Jump for joy as Mickey and friends glide by on fabulous new floats, including a fire-breathing dragon in the new Disney Stars on Parade
- Climb aboard and set sail on a gripping adventure at Pirates of the Caribbean