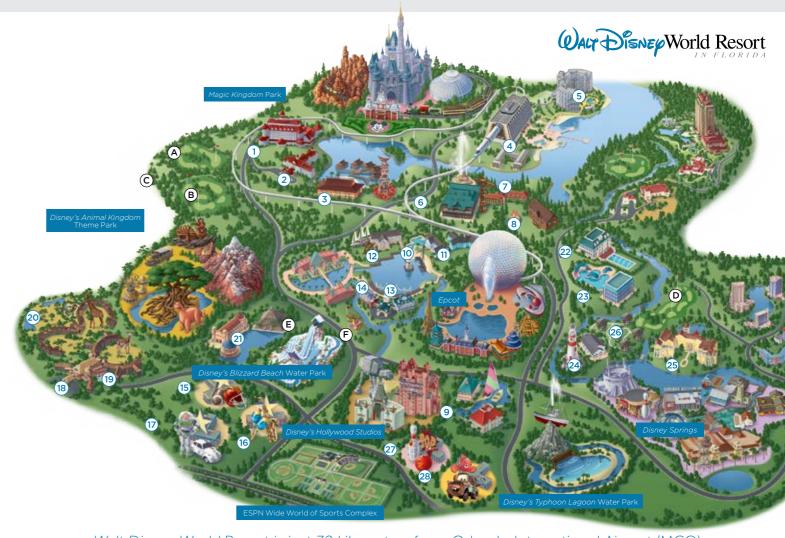

# FOUR THEME PARKS ♥ TWO WATER PARKS ♥ SHOPPING ♥ DINING ♥ 26 RESORT HOTELS

Walt Disney World Resort is just 32 kilometres from Orlando International Airport (MCO), only 11 kilometres from other Central Florida attractions.

## MAGIC KINGDOM AREA HOTELS

- 1 Disney's Grand Floridian Resort & Spa 9 Disney's Caribbean Beach Resort
- 2 The Villas at Disney's Grand Floridian Resort & Spa 3 Disney's Polynesian Village Resort
- Disney's Polynesian Villas & Bungalows 4 Disney's Contemporary Resort
- 5 Bay Lake Tower at Disney's Contemporary Resort
- 6 Disney's Wilderness Lodge
- 7 Boulder Ridge Villas at Disney's Wilderness Lodge
- 8 Disney's Fort Wilderness Resort ម Campground

# **EPCOT** AREA HOTELS

- 10 Disney's Beach Club Resort
- 11 Disney's Beach Club Villas
- 12 Disney's Yacht Club Resort 13 Disney's BoardWalk Inn
- 14 Disney's BoardWalk Villas

### DISNEY'S HOLLYWOOD STUDIOS RESORT AREA

27 Disney's Pop Century Resort 28 Disney's Art of Animation Resort

# **DISNEY'S ANIMAL KINGDOM RESORT AREA**

- 15 Disney's All-Star Sports Resort
- 16 Disney's All-Star Music Resort
- 17 Disney's All-Star Movies Resort
- 18 Disney's Animal Kingdom Lodge 19 Disney's Animal Kingdom Villas – Jambo House
- 20 Disney's Animal Kingdom Villas Kidani Village
- 21 Disney's Coronado Springs Resort

# **GOLF COURSES**

- A Disney's Magnolia Golf Course
- B Disney's Palm Golf Course
- C Disney's Oak Trail Golf Course
- D Disney's Lake Buena Vista Golf Course

# **DISNEY SPRINGS RESORT AREA**

- 22 Disney's Port Orleans Resort Riverside
- 23 Disney's Port Orleans Resort - French Quarter
- 24 Disney's Old Key West Resort
- 25 Disney's Saratoga Springs Resort & Spa
- 26 Treehouse Villas at Disney's Saratoga Springs Resort & Spa

# MINIATURE GOLF

- E Disney's Winter Summerland Miniature Golf Course
- F Disney's Fantasia Gardens Miniature Golf Course