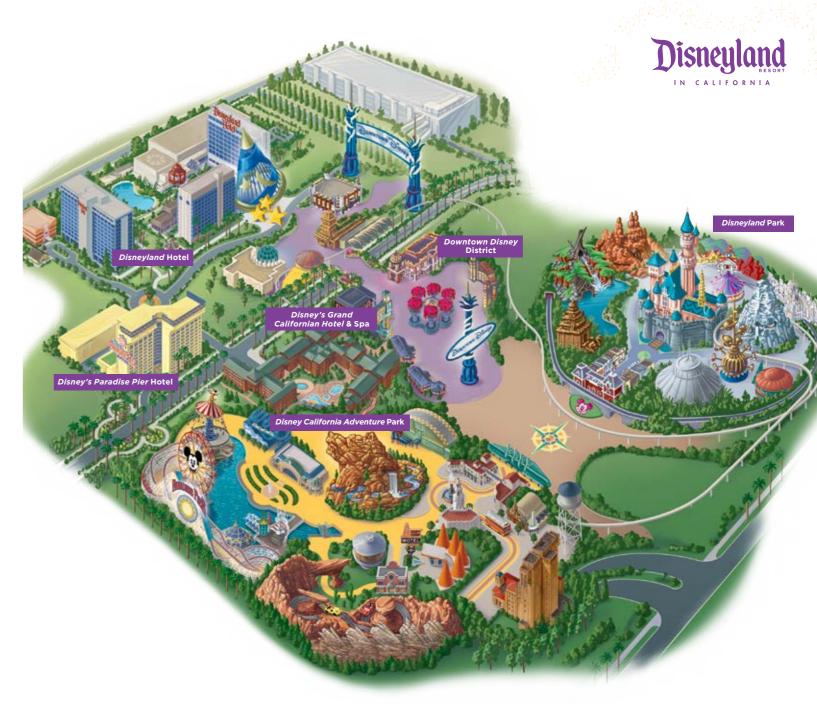

# **CONTENTS**

| Disneyl | and |
|---------|-----|
|---------|-----|

IN CALIFORNIA

Disneyland Park2Disney California Adventure Park2Hotels of the Disneyland Resort3Disney Character Dining4Tickets – Disneyland Resort4Map – Disneyland Resort in California5

# THE HAPPIEST PLACE ON EARTH

With two amazing Theme Parks – *Disneyland* Park and *Disney California Adventure* Park, plus three *Disneyland* Resort Hotels and the *Downtown Disney District*, the world-famous *Disneyland* Resort is where Guests of all ages can discover wonder, joy and excitement around every turn. So make the time... to take your time because here, there is Magic for Days.