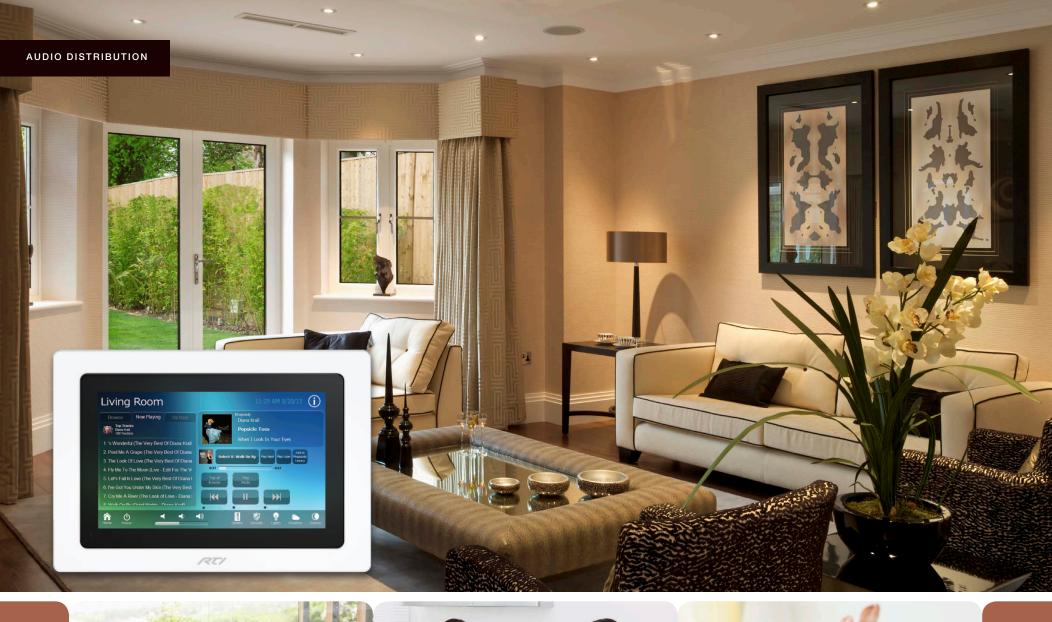

With RTI distributed audio solutions, entertainment is always within reach. A simple touch of a handheld controller or wall-mounted touchpanel activates music anywhere in your home. Begin an album in the kitchen and finish in your bedroom. Access your MP3s or internet radio upstairs while family members enjoy their favorites downstairs.

# Let the music play, wherever you do

Music is essential to your life, and RTI innovations make it an integral part of your home. Summon your music library via personalized playlists and listen to broadcast, internet or satellite radio at the same time. Combined with RTI handheld remote controls, wall-mounted touchpanels and mobile apps, RTI distribution solutions easily keep pace with the rhythm of your life.