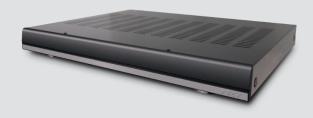

#### **AD-4x Audio Distribution System**

The AD-4x Audio Distribution System is designed to be a seamless extension of an RTI control system. The AD-4x provides the audio switching, amplification and distribution functions, while RTI central processors and user interfaces manage the audio source control, user input and status feedback. Thanks to the efficient engineering that defines the AD-4x, there is no reason to limit yourself to a system that was designed only for music – with RTI, so much more is possible.

#### AD-4x FEATURES

- Distributes up to four analog audio sources to four zones.
- Integrated 8 channel amplifier utilizes Cool Power® technology.
- Provides 25 watts per channel in each zone.
- Pre-outputs allow outboard amplification for more power or adding speakers.
- · Accessory wall plate allows sources to be connected remotely via Cat-5 wiring.
- Discrete volume and tone control in all zones using IR, RS-232 or IP control.
- Tight integration with RTI control systems allows two-way feedback.
- Web interface allows for convenient setup testing and zone grouping configuration.
- Optional phone and doorbell mute function.
- · Compact, low-profile IU design.