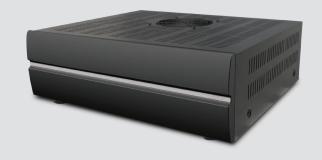

#### **CP-450 Amplifier**

The CP-450 is designed to add more power to an audio distribution system such as the RTI AD-4x and AD-8x, at a moderate price. Perfect for rooms or outdoor areas that need a little more volume to fill the space with high quality audio. The amplifier utilizes Cool Power® technology for superb sonic performance, pumping out 50 watts per channel - doubling the output power of an RTI audio distribution system.

#### CP-450 FEATURES

- Four channel amplifier utilizes Cool Power<sup>®</sup> technology.
- Power output is 50 watts per channel.
- Easily expands the RTI AD-4x and AD-8x audio distribution systems.
- Compatible with virtually any audio distribution system.
- Voltage trigger (3-30V AC/DC), RS-232 or IR power control.
- IR passthru port for cascading IR signal to additional amplifiers.
- Rackmount or free standing installation.

#### **CP-1650 Amplifier**

The CP-1650 easily expands the capabilities of an RTI AD-4x and AD-8x Audio Distribution System. The amplifier utilizes Cool Power® technology for a silky smooth 50 watts per channel. This extra power and speaker outputs are perfect for large installations with serious zone expansion and volume requirements. If the audio needs even more boost, you can bridge two channels with a simple flip of a switch, for a whopping 100 watts per channel...the house will be rockin'.

#### CP-1650 FEATURES

- 16 channel amplifier utilizes Cool Power® technology.
- Power output is 50 watts per channel.
- · Audio input level adjustment on each channel.
- . Bridgeable audio outputs for increased power (100W/Ch).
- Easily expands the RTI AD-4x and AD-8x audio distribution systems.
- Compatible with virtually any audio distribution system.
- Voltage trigger (3-30V AC/DC), RS-232 or IR power control.
- Rackmount or free standing installation.