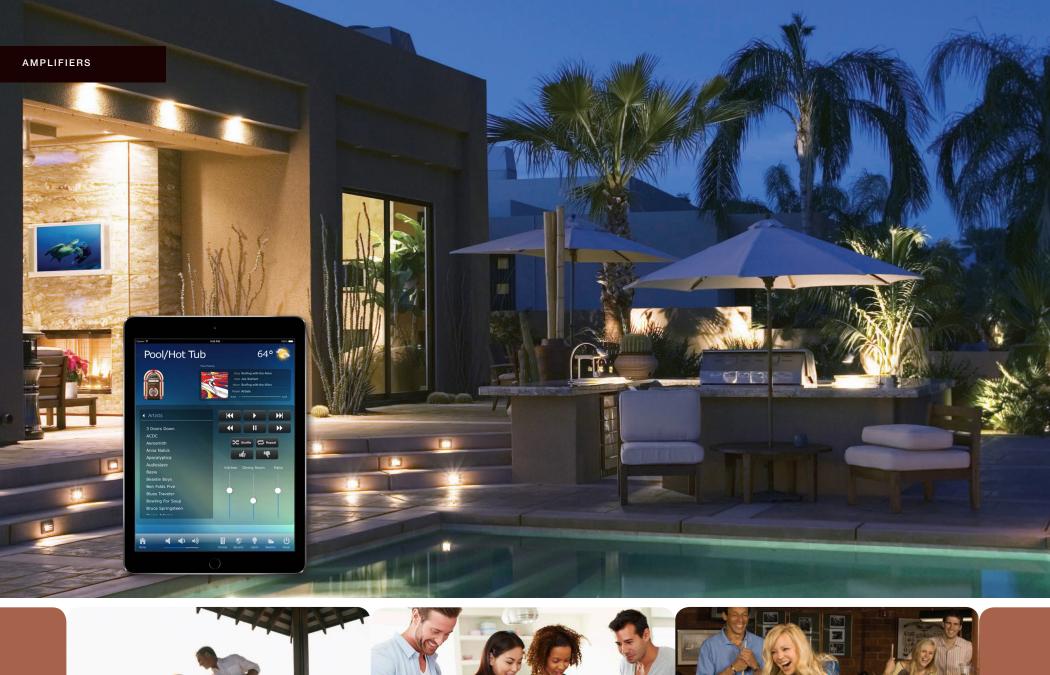

# Entertainment everywhere

Life doesn't just happen in the living room. Things heat up outside the kitchen. And we dine almost everywhere but the dining room. Our lives are fluid. Shouldn't we expect the same from our media?

With RTI distributed audio solutions, entertainment is always within reach. A simple touch of a handheld controller or wall-mounted touchpanel activates music anywhere in your home. Begin an album in the kitchen and finish in your bedroom. Access your MP3s or internet radio upstairs while family members enjoy their favorites downstairs.

But don't stop there. Extend your control to lighting, heating and cooling, home security and more. Regardless of the manufacturer, RTI solutions integrate all your electronics, to enhance your environment.

# Let the music play, wherever you do

Music is essential to your life, and RTI innovations make it an integral part of your home. Summon your music library via personalized playlists and listen to broadcast, internet or satellite radio at the same time. Combined with RTI handheld remote controls, wall-mounted touchpanels and mobile apps, RTI distribution solutions easily keep pace with the rhythm of your life.

# Rock the house

Keep the party going out by the pool, too. RTI amplifiers let you access all the power you need. Bring the music to every room and outdoor space, expanding the audio wherever you go. Matched with RTI controllers and processors, you have a complete solution for distributed audio. So go ahead and put RTI technology to the test. You'll find it never misses a beat.