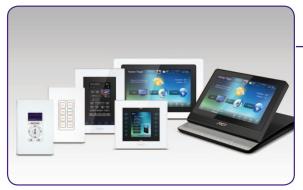

# Not just an app More than a remote A complete line of control solutions

## Wireless Interfaces

The convenience and simplicity of a dedicated wireless controller is the easiest way to enjoy your electronic systems. RTI handheld remote controls are, by concensus, the best in the industry.

#### Wired Interfaces

Always on, wired controllers are fast and reliable - ready to keep up with your lifestyle. RTI offers a complete line-up of in-wall solutions for every installation.

#### Software Interfaces

Smartphones, tablets and PC's offer the same level of control as the wireless and wired solutions from RTI. The award-winning RTiPanel App for Apple<sup>®</sup> and Android<sup>™</sup> devices and the Virtual Panel for PC's, put the power at your fingertips at home or away...even at the beach.

## Control Processors

RTI control processors mounted in the rack or cabinet, quietly provide the reliable control options necessary to have complete command of every aspect of a single room, or a whole house. Additional accessories are available to add even more power and flexibility, so that when the installation grows, the RTI control eco-system grows right along with it.