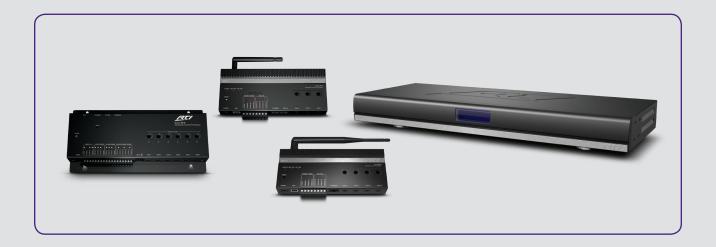

#### **AD-4x Audio Distribution System**

The AD-4x Audio Distribution System is designed to be a seamless extension of an RTI control system. The AD-4x provides the audio switching, amplification and distribution functions, while RTI central processors and user interfaces manage the audio source control, user input and status feedback. Thanks to the efficient engineering that defines the AD-4x, there is no reason to limit yourself to a system that was designed only for music – with RTI, so much more is possible.

#### AD-4x FEATURES

- Distributes up to four analog audio sources to four zones.
- Integrated 8 channel amplifier utilizes Cool Power® technology.
- Provides 25 watts per channel in each zone.
- Pre-outputs allow outboard amplification for more power or adding speakers.
- · Accessory wall plate allows sources to be connected remotely via Cat-5 wiring.
- Discrete volume and tone control in all zones using IR, RS-232 or IP control.
- Tight integration with RTI control systems allows two-way feedback.
- Web interface allows for convenient setup testing and zone grouping configuration.
- Optional phone and doorbell mute function.
- · Compact, low-profile IU design.

#### **AD-8x Audio Distribution System**

Designed to be the audio hub for commercial and residential installations, this powerful audio distribution matrix switcher has the capability to route eight analog audio sources to eight different zones. For larger projects, expand the system up to 64 zones by stacking up to eight units together. Used with RTI controllers and processors the AD-8x provides complete control with two-way communication for zone-independent status feedback.

#### AD-8x FEATURES

- . Distributes up to eight analog audio sources to eight zones.
- Integrated 16 channel amplifier utilizes Cool Power® technology.
- Provides 25 watts per channel in each zone.
- Pre-outputs allow outboard amplification for more power or adding speakers.
- · Accessory wall plate allows sources to be connected remotely via Cat-5.
- Expansion to 64 output zones by stacking AD-8x Distributed Audio Systems.
- . Tight integration with RTI control systems allows two-way feedback.
- Discrete volume and tone control in all zones using IR, RS-232 or IP control.
- Web interface allows for convenient setup testing and zone grouping configuration.
- Optional phone and doorbell mute function.

#### **CP-450 Amplifier**

The CP-450 is designed to add more power to an audio distribution system such as the RTI AD-4x and AD-8x, at a moderate price. Perfect for rooms or outdoor areas that need a little more volume to fill the space with high quality audio. The amplifier utilizes Cool Power® technology for superb sonic performance, pumping out 50 watts per channel - doubling the output power of an RTI audio distribution system.

#### CP-450 FEATURES

- Four channel amplifier utilizes Cool Power<sup>®</sup> technology.
- Power output is 50 watts per channel.
- Easily expands the RTI AD-4x and AD-8x audio distribution systems.
- Compatible with virtually any audio distribution system.
- Voltage trigger (3-30V AC/DC), RS-232 or IR power control.
- IR passthru port for cascading IR signal to additional amplifiers.
- Rackmount or free standing installation.

#### **CP-1650 Amplifier**

The CP-1650 easily expands the capabilities of an RTI AD-4x and AD-8x Audio Distribution System. The amplifier utilizes Cool Power® technology for a silky smooth 50 watts per channel. This extra power and speaker outputs are perfect for large installations with serious zone expansion and volume requirements. If the audio needs even more boost, you can bridge two channels with a simple flip of a switch, for a whopping 100 watts per channel...the house will be rockin'.

#### CP-1650 FEATURES

- 16 channel amplifier utilizes Cool Power® technology.
- Power output is 50 watts per channel.
- · Audio input level adjustment on each channel.
- . Bridgeable audio outputs for increased power (100W/Ch).
- Easily expands the RTI AD-4x and AD-8x audio distribution systems.
- Compatible with virtually any audio distribution system.
- Voltage trigger (3-30V AC/DC), RS-232 or IR power control.
- Rackmount or free standing installation.