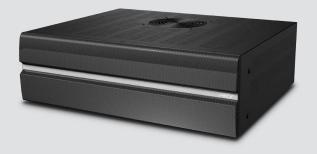

#### **CP-1650 Amplifier**

The CP-1650 easily expands the capabilities of an RTI AD-4x and AD-8x Audio Distribution System. The amplifier utilizes Cool Power® technology for a silky smooth 50 watts per channel. This extra power and speaker outputs are perfect for large installations with serious zone expansion and volume requirements. If the audio needs even more boost, you can bridge two channels with a simple flip of a switch, for a whopping 100 watts per channel...the house will be rockin'.

#### CP-1650 FEATURES

- 16 channel amplifier utilizes Cool Power® technology.
- Power output is 50 watts per channel.
- · Audio input level adjustment on each channel.
- . Bridgeable audio outputs for increased power (100W/Ch).
- Easily expands the RTI AD-4x and AD-8x audio distribution systems.
- Compatible with virtually any audio distribution system.
- Voltage trigger (3-30V AC/DC), RS-232 or IR power control.
- Rackmount or free standing installation.