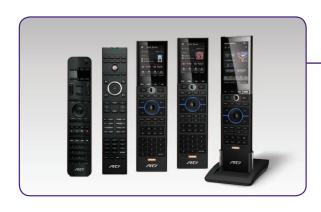

## Wireless Interfaces

The convenience and simplicity of a dedicated wireless controller is the easiest way to enjoy your electronic systems. RTI handheld remote controls are, by concensus, the best in the industry.

#### Wired Interfaces

Always on, wired controllers are fast and reliable - ready to keep up with your lifestyle. RTI offers a complete line-up of in-wall solutions for every installation.