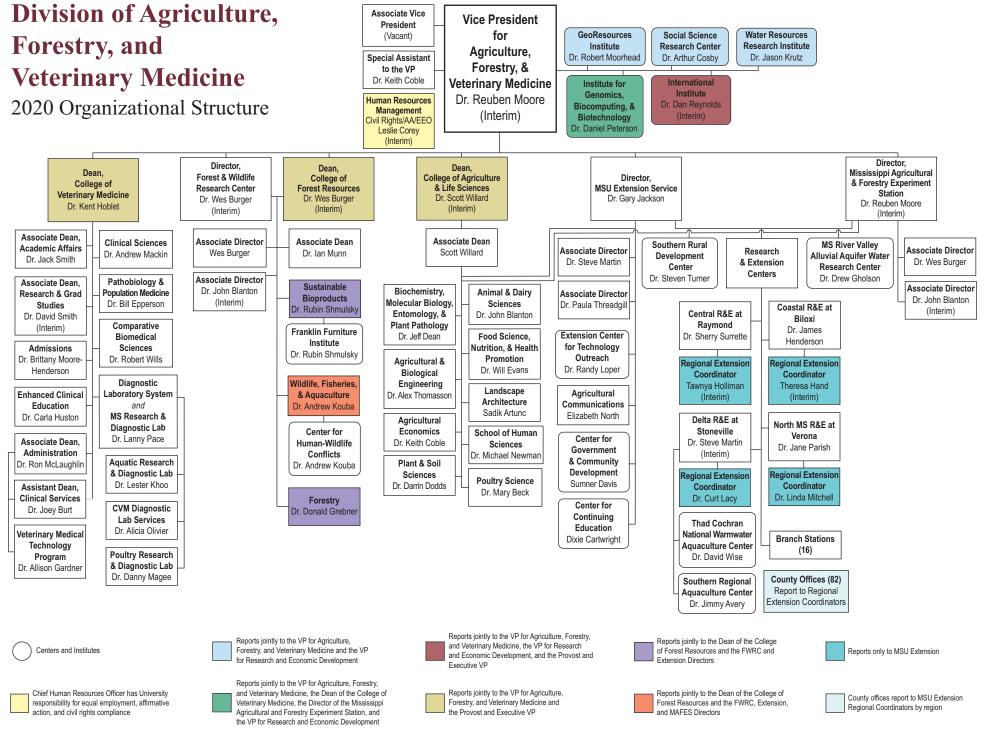

# Division of Agriculture, Forestry, and Veterinary Medicine

# Division of Agriculture, Forestry, & Veterinary Medicine

Reuben Moore Vice President (Interim)

Office of the Vice President

Associate Vice President

Keith Coble Special Assistant to the Vice President

Robert Moorhead Director GeoResources Institute

Arthur Cosby Director Social Science Research Center

Jason Krutz Director Water Resources Research Institute

Daniel Peterson Director Institute for Genomics, Biocomputing, & Biotechnology

Dan Reynolds Director (Interim) International Institute

**Kent Hoblet** Dean

**Jack Smith** Associate Dean Academic Affairs

**David Smith** Associate Dean (Interim) Research & Graduate Studies

Ron McLaughlin Associate Dean Administration

cvm.msstate.edu

**College of Veterinary Medicine** 

Director Enhanced Clinical Education

Wes Burger Dean (Interim) College of Forest Resources

Director (Interim) Forest & Wildlife Research Center

Ian Munn Associate Dean College of Forest Resources

John Blanton Associate Director Associate Director (Interim)

#### **College of Forest Resources and Forest & Wildlife Research Center**

**Rubin Shmulsky Department Head** Sustainable **Bioproducts** 

**Donald Grebner Department Head** Forestry

**Andrew Kouba Department Head** Wildlife, Fisheries, & Aquaculture

Scott Willard Dean (Interim)

Scott Willard Associate Dean

cals.msstate.edu

### **College of Agriculture & Life Sciences**

Alex Thomasson Department Head Agricultural & Biological Engineering

Keith Coble Department Head Agricultural Economics

John Blanton Department Head Animal & Dairy Sciences

Michael Newman Director School of Human Sciences

Darrin Dodds Department Head *Plant & Soil Sciences* 

**Reuben Moore** Director (Interim)

John Blanton Associate Director (Interim)

Wes Burger Associate Director

MSU Research & Extension Centers, which report jointly to the Mississippi Agricultural & Forestry Experiment Station and the Mississippi State University Extension Service are located on page 9.

mafes.msstate.edu

# Mississippi Agricultural & Forestry **Experiment Station**

**Andrew Kouba Department Head** Wildlife, Fisheries, & Aquaculture

**Alex Thomasson** Department Head Agricultural & Biological Engineering

**Keith Coble Department Head** Agricultural Economics

Architecture

**Department Head** Plant & Soil Sciences

Mary Beck **Department Head** Poultry Science

**Michael Newman** Director School of Human Sciences

Updated December 7, 2020

Gary Jackson Director

Paula Threadgill Associate Director

Steve Martin Associate Director

MSU Research & Extension Centers, which report jointly to the Mississippi Agricultural & Forestry Experiment Station and the Mississippi State University Extension Service are located on page 9.

### **Mississippi State University Extension Service**

Elizabeth North Head Agricultural Communications

Andrew Kouba Department Head Wildlife, Fisheries, & Aquaculture

Randy Loper Head Extension Center for Technology Outreach

### Mississippi State University Research & Extension Centers

Sherry Surrette Head Central R&E at Raymond

James Henderson Head Coastal R&E at Biloxi

Steve Martin Head (Interim) Delta R&E at Stoneville

Jane Parish Head North MS R&E at Verona

Theresa Hand Regional Extension Coordinator (Interim) Central R&E at Raymond

Tawnya Holliman Regional Extension Coordinator (Interim) Coastal R&E at Biloxi

Curt Lacy Regional Extension Coordinator Delta R&E at Stoneville

Linda Mitchell Regional Extension Coordinator North MS R&E at Verona

Research & Extension Centers report jointly to the Mississippi Agricultural & Forestry Experiment Station and the Mississippi State University Extension Service.