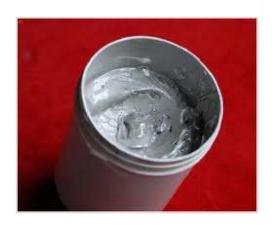

#### SW 325 silver epoxy.

Silver epoxy is being widely used in semiconductor companies. It is costly due to the current silver price. During manufacturing, the epoxy is being used as fillings or solders on some of the required circuit bond. But not all of the epoxy paste will be used completely. Instead, there will likely be waste left in the tube of the Epoxy due to its hardening nature. These waste tubes will then have to be disposed of.

We on the other hand, shall collect the waste silver epoxy for silver recovery and convert the waste into pure silver grains to supply to our potential buyers. We have since obtained proper Department of Environment SW325 license to recovery these waste silver epoxy.