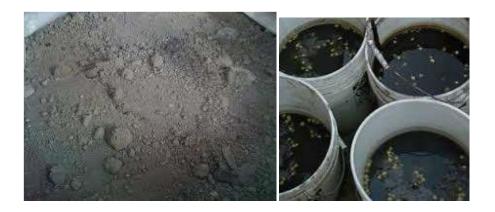

# Sw 104

Under the waste code sw 104, we are recovering solder (sn) tin and silver from metal paste waste and metal dross waste such as below sample:

# Metal paste waste

## Solder paste.

# Silver paste.

Metal dross waste

# Solder dross

Silver dross

DNKMETALRECOVERY (M) SDN. BHD. Copyrighted © 2017 rights reserved