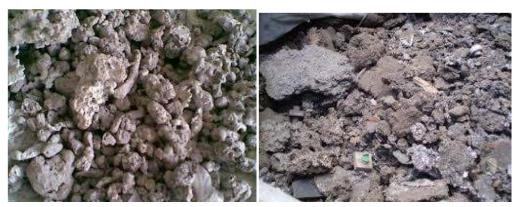

## 1.4 Our Product Sample From Schedule Waste 325.

#### SW 325 silver epoxy.

Silver epoxy is being widely used in semiconductor companies. It is costly due to the current silver price. During manufacturing, the epoxy is being used as fillings or solders on some of the required circuit bond. But not all of the epoxy paste will be used completely. Instead, there will likely be waste left in the tube of the Epoxy due to its hardening nature. These waste tubes will then have to be disposed of.

We on the other hand, shall collect the waste silver epoxy for silver recovery and convert the waste into pure silver grains to supply to our potential buyers. We have since obtained proper Department of Environment SW325 license to recovery these waste silver epoxy.

SW 325 silver epoxy.

SW 325 silver waste.