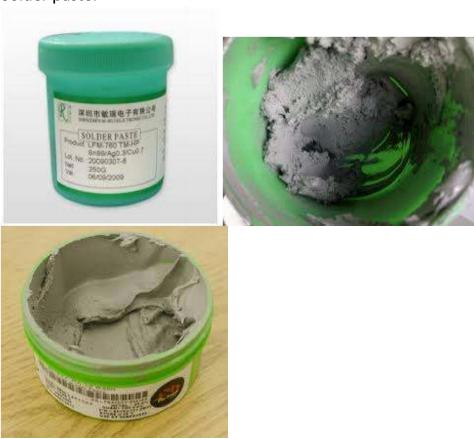

ese waste tubes will then have to be disposed of.

We on the other hand, shall collect the waste silver epoxy for silver recovery and convert the waste into pure silver grains to supply to our potential buyers. We have since obtained proper Department of Environment SW325 license to recovery these waste silver epoxy.



SW 325 silver epoxy.





SW 325 silver waste.

# Tissue and wipes



# Gloves



# Pet and mesh screen waste





# <u>Sw 104</u>

#### Containers



# SW 325 gold waste

- Gold epoxy
- Gold ion exchange resin
- Gold waste wipes and tissue
- Gold waste glove
- Gold waste containers



# Sw 104

Under the waste code sw 104, we are recovering solder (sn) tin and silver from metal paste waste and metal dross waste such as below sample:

# Metal paste waste

## Solder paste.



# Silver paste.





Metal dross waste

# Solder dross



Silver dross



DNKMETALRECOVERY (M) SDN. BHD. Copyrighted © 2017 rights reserved



## <u>Sw204</u>

Under this waste code sw 204, we are recovering silver and copper from any heavy metal sludge waste such as below:

# Silver sludge



# Copper sludge





# Our Product Sample After Recovered

Silver grain and bars.



Solder bars



Gold bar





### 2. Business Strategy

- ✓ With diversification, vertical integration, horizontal integration, organic growth, growth by acquisition towards the Semiconductor facility and plant, we hope to achieve our target to excel and to expand into a global market for silver recovery and refining industry.
- ✓ We are collecting scheduled waste of SW 325, SW 104 and SW 204 for recovery purpose.
-