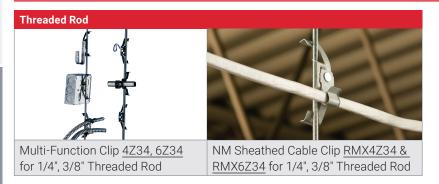

### TO WHAT SIZE THREADED ROD ARE YOU ATTACHING YOUR FASTENER?

### **HOW WILL YOU HANG THREADED ROD?**

Multi-Flange Rod Hanger PHSW4 for 1/4" Rod and the PH6 for 3/8" Rod (swivels available for sloped ceilings)

nVent CADDY Beam Clamp SBC037 Rod Lock Beam Clamp

nVent CADDY Rod Lock Bar Joist Hanger and Truss-T Hangers CTH037TC & CTH037BC