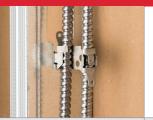

Glider Electrical Box Attachment TSGLDR2

Heavy Duty Rigid Box Support RBS16HD & RBS24HD

Heavy Duty Telescoping Bracket and Mounting Plates TB1624HD, **TB45P, TB45PK** 

Snap-to-Stud Bracket STS2346