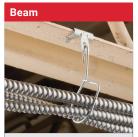

### **HOW WILL YOU HANG THREADED ROD?**

Multi-Flange Rod Hanger PHSW4 for 1/4" Rod and the PH6 for 3/8" Rod (swivels available for sloped ceilings)

nVent CADDY Beam Clamp SBC037 Rod Lock Beam Clamp

nVent CADDY Rod Lock Bar Joist Hanger and Truss-T Hangers CTH037TC & CTH037BC