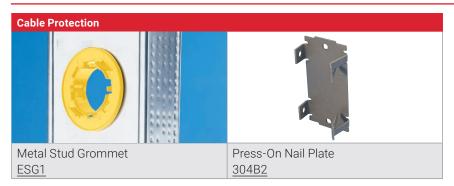

### DO YOU HAVE THE PRODUCTS TO PROTECT CABLE WITHIN WOOD OR METAL STUDS?

**Continuous Support** 

nVent CADDY WBT

**WBTDxWS** 

Performance Cable Tray

PSF10C

CS812 & CS812D