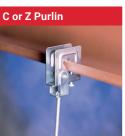

### **HOW WILL YOU HANG THREADED ROD?**

Multi-Flange Rod Hanger PHSW4 for 1/4" Rod and the PH6 for 3/8" Rod (swivels available for sloped ceilings)

nVent CADDY Beam Clamp SBC037 Rod Lock Beam Clamp

nVent CADDY Rod Lock Bar Joist Hanger and Truss-T Hangers CTH037TC & CTH037BC