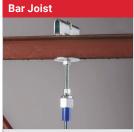

### **HOW WILL YOU HANG THREADED ROD?**

Multi-Flange Rod Hanger PHSW4 for 1/4" Rod and the PH6 for 3/8" Rod (swivels available for sloped ceilings)

nVent CADDY Beam Clamp SBC037 Rod Lock Beam Clamp

nVent CADDY Rod Lock Bar Joist Hanger and Truss-T Hangers CTH037TC & CTH037BC