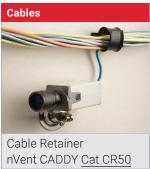

"Push-On" Cable Support 449

### **HOW WILL THE ELECTRICAL BOXES BE SUPPORTED?**

# T-Grid

T-Grid Box Hanger 512HD

Fixture Mount Stabilizer Clip FMSBC1



Telescoping Ceiling Bracket **TCB** 



Floor Mount Box Support FMBS1824 & A1FF1G





Mounting Bracket **TEB23 &** A1SF1G

Mounting Bracket C23

Screw Gun **Box Brackets** TSGB1624 & TSGB1624S

Glider Electrical Box Attachment TSGLDR2



Heavy Duty Rigid Box Support RBS16HD & RBS24HD

Heavy Duty Telescoping Bracket and Mounting Plates TB1624HD, **TB45P, TB45PK** 

Snap-to-Stud Bracket STS2346





### ARE YOU HANGING BASKET TRAY, PLEXIGLASS, WIRELESS ACCESS POINT OR LIGHT FIXTURES?







### DO YOU HAVE THE NECESSARY SUPPORTS FOR LAY-IN LIGHT FIXTURES?







### DO YOU HAVE THE NECESSARY PRODUCTS TO SUPPORT SECURITY CAMERAS?





### DO YOU HAVE PRODUCTS TO MOUNT KEYPADS, ALARMS, SIGNS, ETC.?





### **HOW ARE YOU INSTALLING STRUT?**



### WHAT WILL BE ATTACHED TO THE STRUT?



### TO WHAT SIZE THREADED ROD ARE YOU ATTACHING YOUR FASTENER?



### **HOW WILL YOU HANG THREADED ROD?**



Multi-Flange Rod Hanger PHSW4 for 1/4" Rod and the PH6 for 3/8" Rod (swivels available for sloped ceilings)



nVent CADDY Beam Clamp SBC037 Rod Lock Beam Clamp



nVent CADDY Rod Lock Bar Joist Hanger and Truss-T Hangers CTH037TC & CTH037BC



nVent CADDY nVent CADDY Rod Lock Slick Nut Channel Nut

### Warning nVent products shall be installed and used only as indicated in nVent's product instruction sheets and training materials. Instruction sheets are available at www.erico.com and from your nVent customer service representativ