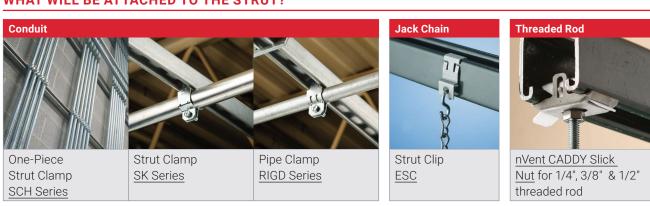

SBC1



Telescoping Ceiling Bracket **TCB** 



Floor Mount Box Support FMBS1824 & A1FF1G





Mounting Bracket **TEB23 &** A1SF1G

Mounting Bracket C23

Screw Gun **Box Brackets** TSGB1624 & TSGB1624S

Glider Electrical Box Attachment TSGLDR2



Heavy Duty Rigid Box Support RBS16HD & RBS24HD

Heavy Duty Telescoping Bracket and Mounting Plates TB1624HD, **TB45P, TB45PK** 

Snap-to-Stud Bracket STS2346





### ARE YOU HANGING BASKET TRAY, PLEXIGLASS, WIRELESS ACCESS POINT OR LIGHT FIXTURES?







### DO YOU HAVE THE NECESSARY SUPPORTS FOR LAY-IN LIGHT FIXTURES?







### DO YOU HAVE THE NECESSARY PRODUCTS TO SUPPORT SECURITY CAMERAS?





### DO YOU HAVE PRODUCTS TO MOUNT KEYPADS, ALARMS, SIGNS, ETC.?





### **HOW ARE YOU INSTALLING STRUT?**



### WHAT WILL BE ATTACHED TO THE STRUT?



### TO WHAT SIZE THREADED ROD ARE YOU ATTACHING YOUR FASTENER?



### **HOW WILL YOU HANG THREADED ROD?**



Multi-Flange Rod Hanger PHSW4 for 1/4" Rod and the PH6 for 3/8" Rod (swivels available for sloped ceilings)



nVent CADDY Beam Clamp SBC037 Rod Lock Beam Clamp



nVent CADDY Rod Lock Bar Joist Hanger and Truss-T Hangers CTH037TC & CTH037BC



nVent CADDY nVent CADDY Rod Lock Slick Nut Channel Nut

### Warning nVent products shall be installed and used only as indicated in nVent's product instruction sheets and training materials. Instruction sheets are available at www.erico.com and from your nVent customer service representative. Improper installation, misuse, misapplication or other failure to completely follow nVent's instructions and warnings may cause product malfunction, p