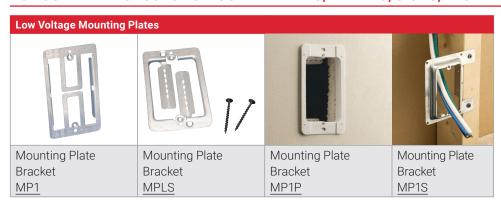

### **HOW WILL THE ELECTRICAL BOXES BE SUPPORTED?**

# T-Grid

T-Grid Box Hanger 512HD

Fixture Mount Stabilizer Clip FMSBC1

Telescoping Ceiling Bracket **TCB** 

Floor Mount Box Support FMBS1824 & A1FF1G

Mounting Bracket **TEB23 &** A1SF1G

Mounting Bracket C23

Screw Gun **Box Brackets** TSGB1624 & TSGB1624S

Glider Electrical Box Attachment TSGLDR2

Heavy Duty Rigid Box Support RBS16HD & RBS24HD

Heavy Duty Telescoping Bracket and Mounting Plates TB1624HD, **TB45P, TB45PK** 

Snap-to-Stud Bracket STS2346