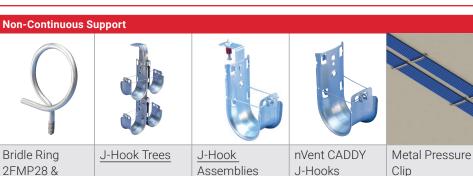

### DO YOU HAVE THE PRODUCTS TO PROTECT CABLE WITHIN WOOD OR METAL STUDS?

**Continuous Support** 

nVent CADDY WBT

**WBTDxWS** 

Performance Cable Tray

PSF10C

CS812 & CS812D