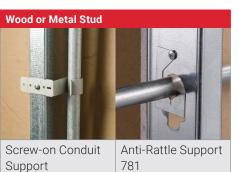

### DO YOU HAVE THE PRODUCTS TO PROTECT CABLE WITHIN WOOD OR METAL STUDS?

**Continuous Support** 

nVent CADDY WBT

**WBTDxWS** 

Performance Cable Tray

PSF10C

CS812 & CS812D