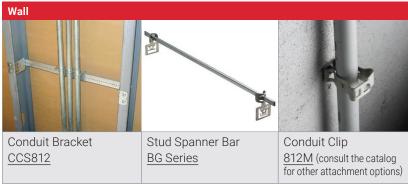

### **HOW WILL YOU SUPPORT THE CONDUIT?**

# Wall

Support Bracket MCS50 & MCS100 & MCS101 (supports up to 9 runs of cable)

MC/AC Cable Support with Nail Gun Bracket MCS100GBSF

Cable Hanger ΚX

Cable Support from Drop Wire PCS1

Cable Hanger WMX3 & WMX6 (up to 6 runs of cable)