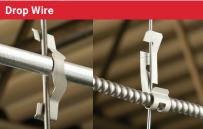

# Wall

Support Bracket MCS50 & MCS100 & MCS101 (supports up to 9 runs of cable)

MC/AC Cable Support with Nail Gun Bracket MCS100GBSF

Cable Hanger ΚX

Cable Support from Drop Wire PCS1

Cable Hanger WMX3 & WMX6 (up to 6 runs of cable)