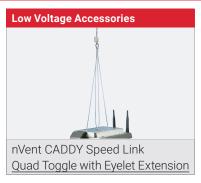

### ARE YOU HANGING BASKET TRAY, PLEXIGLASS, WIRELESS ACCESS POINT OR LIGHT FIXTURES?