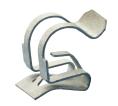

Glider Electrical Box Attachment TSGLDR2

Heavy Duty Rigid Box Support RBS16HD & RBS24HD

Heavy Duty Telescoping Bracket and Mounting Plates TB1624HD, **TB45P, TB45PK** 

Snap-to-Stud Bracket STS2346