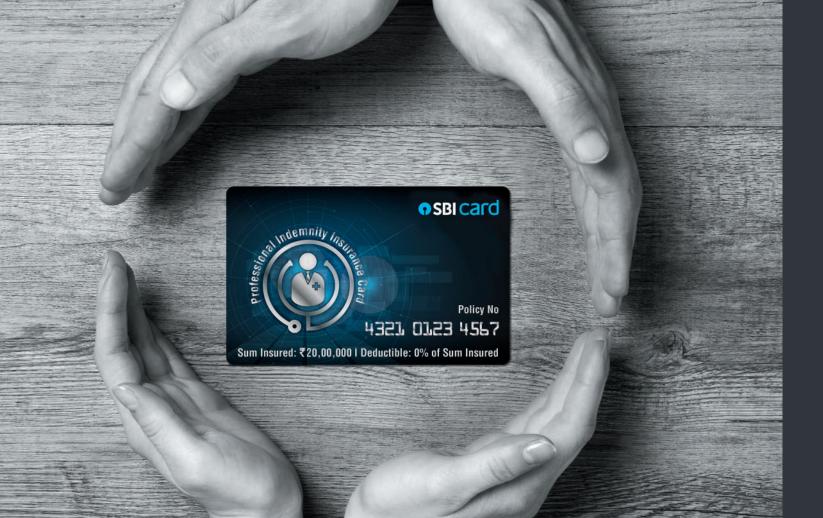

# Rx Professional Indemnity Insurance

When it comes to treating a patient, a lot rides on your shoulder. In all of this, one can't eliminate the chances of unforeseen events which make you more exposed to the risk of claims from the sufferer.

To safeguard your professional interest, this card not only offers you protection against unfortunate events but also provides cover for legal costs and expenses in defending the claims.

#### Sum Insured

- ₹20,00,000 per car
- Deductible: 0% of Sum Insured