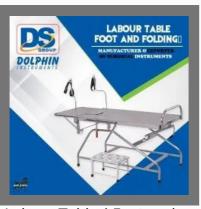

#### **HOSPITAL FURNITURE**

Labour Table ( Foot and Folding)

Half Close Examination Couch Gynaec

Half Closed Examination Couch

All Purpose Stool