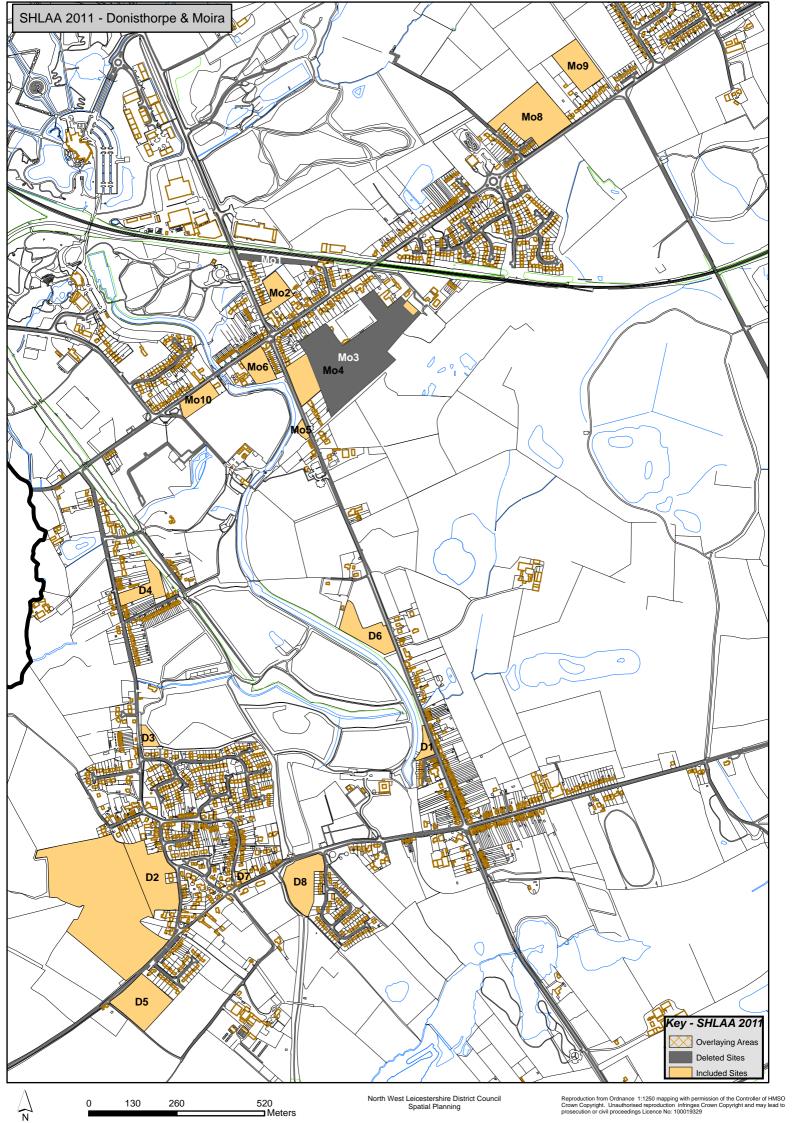

| Strategic Housing Land Availability Assessment Proforma |                                                                                                                                                                                                                   |                                                  |                                                  |           |      |        |              |
|---------------------------------------------------------|-------------------------------------------------------------------------------------------------------------------------------------------------------------------------------------------------------------------|--------------------------------------------------|--------------------------------------------------|-----------|------|--------|--------------|
| Parish                                                  | Oakthorpe 8                                                                                                                                                                                                       | Donisth                                          | orpe                                             |           |      |        |              |
| As Ref                                                  | D1                                                                                                                                                                                                                |                                                  | •                                                |           |      |        |              |
| Related/Previous Site<br>References                     | PKA H15                                                                                                                                                                                                           | PKA H15                                          |                                                  |           |      | X<br>Y |              |
| Site Description                                        | Land at Moi                                                                                                                                                                                                       | ra Road,                                         | Donisthorpe                                      | Site size |      |        | 0.25 Ha      |
| Current Use                                             | Car park                                                                                                                                                                                                          |                                                  |                                                  | Adjacent  | Uses |        | Resi / Canal |
| Land Type                                               | Brownfield                                                                                                                                                                                                        |                                                  |                                                  |           |      |        |              |
| Site Location                                           | Donisthorpe                                                                                                                                                                                                       |                                                  |                                                  |           |      |        |              |
| Character of<br>surroundings                            |                                                                                                                                                                                                                   |                                                  |                                                  |           |      |        |              |
|                                                         |                                                                                                                                                                                                                   |                                                  | Accessibility                                    |           |      |        |              |
| Distance to Bus Stop<br>from centre of site             | 140                                                                                                                                                                                                               |                                                  | Distance to Bus S site access                    | top from  | 120  |        |              |
| Distance to Primary<br>School from centre of site       | 400                                                                                                                                                                                                               |                                                  | Distance to Prima<br>from site access            | ry School | 370  |        |              |
| Distance to Local Centre<br>from centre of site         | 2470                                                                                                                                                                                                              |                                                  | Distance to Local from site access               | Centre    | 2440 |        |              |
| Distance to Post Office<br>from centre of site          | 1350                                                                                                                                                                                                              |                                                  | Distance to Post C<br>from site access           | Office    | 1320 | 1320   |              |
| Distance to Health Centre<br>from centre of site        | 2660                                                                                                                                                                                                              |                                                  | Distance to Health Centre<br>from site access    |           | 2630 | 2630   |              |
| Distance to Secondary<br>School from centre of site     | 4850                                                                                                                                                                                                              |                                                  | Distance to Secondary<br>School from site access |           | 4820 |        |              |
| Distance to open space from centre of site              | 45                                                                                                                                                                                                                |                                                  | Distance to open s<br>from site access           |           |      | 30     |              |
| Additional Accessibility information                    |                                                                                                                                                                                                                   |                                                  | 1                                                |           | 1    |        |              |
|                                                         |                                                                                                                                                                                                                   |                                                  | Constraints                                      |           |      |        |              |
| Identified Red constraint                               |                                                                                                                                                                                                                   |                                                  |                                                  |           |      |        |              |
|                                                         | Mitigatable                                                                                                                                                                                                       | e                                                | Comments                                         |           |      |        |              |
| Contaminated Land                                       | No known                                                                                                                                                                                                          | issues                                           |                                                  |           |      |        |              |
| Environmental                                           | c30% of site within Highway Consultancy zone<br>Agricultural Land Grade 4<br>c400m from two landfills (one current) and a tip<br>Within National Forest<br>c40m, c70m and c300m from Proposed Local Wildlife Site |                                                  |                                                  |           |      |        |              |
| Topographical                                           | No known                                                                                                                                                                                                          |                                                  |                                                  |           |      |        |              |
| Planning Policy                                         |                                                                                                                                                                                                                   |                                                  | tryside in the Local I                           | Plan      |      |        |              |
| Accessibility                                           | No known                                                                                                                                                                                                          |                                                  |                                                  |           |      |        |              |
| Ownership                                               | Site sugge                                                                                                                                                                                                        | ested by                                         | LCC                                              |           |      |        |              |
| Can the constraints be<br>mitigated                     |                                                                                                                                                                                                                   |                                                  |                                                  |           |      |        |              |
| Possible mitigation                                     |                                                                                                                                                                                                                   |                                                  |                                                  |           |      |        |              |
| measures                                                |                                                                                                                                                                                                                   | <u> </u>                                         |                                                  |           |      |        |              |
| Market Interest                                         |                                                                                                                                                                                                                   |                                                  | lability/ Achievability                          |           |      |        |              |
| Market Interest                                         | 4                                                                                                                                                                                                                 | 2 <sup>nd</sup> 5 ye                             | e specific                                       |           |      |        |              |
| Timeframe for development                               |                                                                                                                                                                                                                   |                                                  | zais                                             |           |      |        |              |
| Estimated number of dwellin                             | ngs                                                                                                                                                                                                               | 18<br>20 dwo                                     | llinge per bestere                               |           |      |        |              |
| Estimated Density<br>Estimated Build Rate               |                                                                                                                                                                                                                   | 30 dwellings per hectare<br>2 years to build out |                                                  |           |      |        |              |
| Estimated Build Rate                                    | n                                                                                                                                                                                                                 | ∠ years                                          |                                                  |           |      |        |              |
|                                                         | 11                                                                                                                                                                                                                |                                                  |                                                  |           |      |        |              |

| Comment                |                                                                                                         |
|------------------------|---------------------------------------------------------------------------------------------------------|
| Overall assessment     | Include                                                                                                 |
| Additional information | Donisthorpe was identified as a sustainable settlement in the latest Core Strategy Consultation (2008). |
|                        |                                                                                                         |
|                        |                                                                                                         |
|                        |                                                                                                         |

| <u>S</u>                                       | trategic Housing Lan                                | d Availability Ass                          | essment P    | <u>roforma</u> |                                        |  |  |
|------------------------------------------------|-----------------------------------------------------|---------------------------------------------|--------------|----------------|----------------------------------------|--|--|
| Parish                                         | Oakthorpe & Donisth                                 | orpe                                        |              |                |                                        |  |  |
| As Ref                                         | D2                                                  |                                             |              |                |                                        |  |  |
| Related/Previous Site                          | PKA H73                                             |                                             | Grid         | )              | <                                      |  |  |
| References                                     |                                                     |                                             | Reference    | e I            | (                                      |  |  |
| Site Description                               | Chapel Street, Donis                                |                                             | Site size    |                | 1.91 Ha                                |  |  |
|                                                | Undulating fields loca                              |                                             |              |                |                                        |  |  |
|                                                | outside Limits to Dev<br>falls significantly to the |                                             |              |                |                                        |  |  |
|                                                | Prominent trees alon                                |                                             |              |                |                                        |  |  |
|                                                | frontage. Footpath                                  |                                             |              |                |                                        |  |  |
|                                                | across the site.                                    |                                             |              |                |                                        |  |  |
| Current Use                                    | Agricultural                                        |                                             | Adjacent     | Uses           | Residential (E/N/S) / agricultural (W) |  |  |
| Land Type                                      | Greenfield                                          |                                             |              |                |                                        |  |  |
| Site Location                                  | Donisthorpe                                         |                                             |              |                |                                        |  |  |
| Character of                                   | Semi-rural but clear                                | urban influence fror                        | n housing o  | n three s      | sides.                                 |  |  |
| surroundings                                   |                                                     |                                             |              |                |                                        |  |  |
|                                                |                                                     | Accessibility                               |              |                |                                        |  |  |
| Distance to Bus Stop                           | 60                                                  | Distance to Bus S                           | Stop from    | 30             |                                        |  |  |
| from centre of site                            |                                                     | site access                                 |              | 00             |                                        |  |  |
| Distance to Primary                            | 1210                                                | Distance to Prima                           |              |                |                                        |  |  |
| School from centre of site                     |                                                     | from site access                            |              |                |                                        |  |  |
| Distance to Local Centre                       | 4900                                                | Distance to Local Centre 4830               |              | 4830           |                                        |  |  |
| from centre of site                            |                                                     | from site access                            |              |                |                                        |  |  |
| Distance to Post Office<br>from centre of site | 1370                                                | Distance to Post Office<br>from site access |              | 1420           |                                        |  |  |
| Distance to Health Centre                      |                                                     | Distance to Health Centre                   |              |                |                                        |  |  |
| from centre of site                            | 5540                                                | from site access                            |              | 5480           |                                        |  |  |
| Distance to Secondary                          | 5700                                                | Distance to Secondary                       |              | 5000           |                                        |  |  |
| School from centre of site                     | 5720                                                | School from site a                          |              | 5660           |                                        |  |  |
| Distance to open space                         | 400                                                 | Distance to open                            | space        | 360            |                                        |  |  |
| from centre of site                            | 400                                                 | from site access                            |              | 500            |                                        |  |  |
| Additional Accessibility                       |                                                     |                                             |              |                |                                        |  |  |
| information                                    |                                                     |                                             |              |                |                                        |  |  |
|                                                |                                                     | Constraints                                 |              |                |                                        |  |  |
| Identified Red constraint                      | NATC and the late                                   |                                             |              |                |                                        |  |  |
| O a reterrar in actor de la cara d             | Mitigatable                                         | Comments                                    |              |                |                                        |  |  |
| Contaminated Land<br>Environmental             | No known issues                                     | authopotore avtent                          | anothar lar  |                | area 10m due east                      |  |  |
| Environmental                                  | Within National Fo                                  |                                             | anouner, iai | geriro         | alea Tulli uue easi                    |  |  |
|                                                | Agricultural Land G                                 |                                             |              |                |                                        |  |  |
|                                                | River Mease SAC                                     |                                             |              |                |                                        |  |  |
| Topographical                                  | Issues relate to rid                                | Issues relate to ridge line/contours        |              |                |                                        |  |  |
| Planning Policy                                | Allocated as Count                                  | tryside.                                    |              |                |                                        |  |  |
| Accessibility                                  | No known issues                                     |                                             |              |                |                                        |  |  |
| Ownership                                      | No known issues                                     |                                             |              |                |                                        |  |  |
| Can the constraints be                         |                                                     |                                             |              |                | e being examined and                   |  |  |
| mitigated                                      |                                                     | are taking place be                         |              |                |                                        |  |  |
|                                                | frontage part of the                                |                                             | n mat devel  | opment         | would be restricted to th              |  |  |
| Possible mitigation                            |                                                     |                                             |              |                |                                        |  |  |
| measures                                       |                                                     |                                             |              |                |                                        |  |  |

| Market Interest               | Davidsons Group                                                                                                              |
|-------------------------------|------------------------------------------------------------------------------------------------------------------------------|
| Timeframe for development     | 1 <sup>st</sup> 5 years                                                                                                      |
| Estimated number of dwellings | 150                                                                                                                          |
| Estimated Density             | 30 dwellings per hectare                                                                                                     |
| Estimated Build Rate          | 2 to 3 years                                                                                                                 |
| Excluded from consideration   |                                                                                                                              |
| Comment                       | Topographical constraints are such that the developable area would be likely to be restricted to the front part of the site. |
| Overall assessment            | Include (as a smaller site with development restricted to the frontage.)                                                     |
| Additional information        |                                                                                                                              |

| Strategic Housing Land Availability Assessment Proforma |                                                                                                                                                                                                      |                                  |                                                  |           |      |        |                      |
|---------------------------------------------------------|------------------------------------------------------------------------------------------------------------------------------------------------------------------------------------------------------|----------------------------------|--------------------------------------------------|-----------|------|--------|----------------------|
| Parish                                                  | Oakthorpe &                                                                                                                                                                                          | Donisth                          | lorpe                                            |           |      |        |                      |
| As Ref                                                  | D3                                                                                                                                                                                                   |                                  | •                                                |           |      |        |                      |
| Related/Previous Site<br>References                     | PKA H16                                                                                                                                                                                              | PKA H16                          |                                                  |           |      | X<br>Y |                      |
| Site Description                                        | Land off Hill                                                                                                                                                                                        | and off Hill Street, Donisthorpe |                                                  |           |      |        | 0.23 Ha              |
| Current Use                                             | Car park                                                                                                                                                                                             | · · · ·                          | •                                                | Adjacent  | Uses |        | Resi / Woodland Park |
| Land Type                                               | Brownfield                                                                                                                                                                                           |                                  |                                                  | -         |      |        |                      |
| Site Location                                           | Donisthorpe                                                                                                                                                                                          |                                  |                                                  |           |      |        |                      |
| Character of surroundings                               |                                                                                                                                                                                                      |                                  |                                                  |           |      |        |                      |
|                                                         |                                                                                                                                                                                                      |                                  | Accessibility                                    |           |      |        |                      |
| Distance to Bus Stop<br>from centre of site             | 940                                                                                                                                                                                                  |                                  | Distance to Bus S site access                    | top from  | 920  |        |                      |
| Distance to Primary<br>School from centre of site       | 1220                                                                                                                                                                                                 |                                  | Distance to Prima<br>from site access            | ry School | 1240 |        |                      |
| Distance to Local Centre<br>from centre of site         | 3120                                                                                                                                                                                                 |                                  | Distance to Local from site access               | Centre    | 3120 |        |                      |
| Distance to Post Office<br>from centre of site          | 1400                                                                                                                                                                                                 |                                  | Distance to Post C<br>from site access           | Office    | 1420 | 1420   |                      |
| Distance to Health Centre<br>from centre of site        | 3180                                                                                                                                                                                                 |                                  | Distance to Health Centre from site access       |           | 3190 |        |                      |
| Distance to Secondary<br>School from centre of site     | 5570                                                                                                                                                                                                 |                                  | Distance to Secondary<br>School from site access |           | 5590 |        |                      |
| Distance to open space from centre of site              | 0                                                                                                                                                                                                    |                                  | Distance to open space<br>from site access       |           | 0    |        |                      |
| Additional Accessibility information                    |                                                                                                                                                                                                      |                                  | 1                                                |           | •    |        |                      |
| -                                                       |                                                                                                                                                                                                      |                                  | Constraints                                      |           |      |        |                      |
| Identified Red constraint                               |                                                                                                                                                                                                      |                                  |                                                  |           |      |        |                      |
|                                                         | Mitigatable                                                                                                                                                                                          | е                                | Comments                                         |           |      |        |                      |
| Contaminated Land                                       | No known                                                                                                                                                                                             | issues                           |                                                  |           |      |        |                      |
| Environmental                                           | Partially within Donisthorpe Country Park (DCP poss. incorrectly drawn on GIS)<br>c300m from a tip<br>Within National Forest<br>Agricultural Land Grade 4<br>c180m from Proposed Local Wildlife Site |                                  |                                                  |           |      |        | ectly drawn on GIS)  |
| Topographical                                           | No known                                                                                                                                                                                             | issues                           |                                                  |           |      |        |                      |
| Planning Policy                                         |                                                                                                                                                                                                      |                                  | tryside in the Local I                           | Plan      |      |        |                      |
| Accessibility                                           | No known                                                                                                                                                                                             |                                  |                                                  |           |      |        |                      |
| Ownership                                               | Site sugge                                                                                                                                                                                           | ested by                         | LCC                                              |           |      |        |                      |
| Can the constraints be<br>mitigated                     |                                                                                                                                                                                                      |                                  |                                                  |           |      |        |                      |
| Possible mitigation                                     |                                                                                                                                                                                                      |                                  |                                                  |           |      |        |                      |
| measures                                                |                                                                                                                                                                                                      | A                                |                                                  |           |      |        |                      |
| Markat Interact                                         |                                                                                                                                                                                                      |                                  | lability/ Achievability                          |           |      |        |                      |
| Market Interest                                         | 4                                                                                                                                                                                                    | Non sit                          | e specific                                       |           |      |        |                      |
| Timeframe for development                               |                                                                                                                                                                                                      | -                                | ais                                              |           |      |        |                      |
| Estimated number of dwelli                              | ngs                                                                                                                                                                                                  | 7<br>20 dwo                      | llinge per bestere                               |           |      |        |                      |
| Estimated Density<br>Estimated Build Rate               |                                                                                                                                                                                                      | 30 dwellings per hectare         |                                                  |           |      |        |                      |
| Estimated Build Rate                                    | n                                                                                                                                                                                                    |                                  |                                                  |           |      |        |                      |
|                                                         | 11                                                                                                                                                                                                   |                                  |                                                  |           |      |        |                      |

| Comment                |                                                                                                           |
|------------------------|-----------------------------------------------------------------------------------------------------------|
| Overall assessment     | Include                                                                                                   |
| Additional information | Donisthorpe was identified as a sustainable settlement in the latest<br>Core Strategy Consultation (2008) |
|                        |                                                                                                           |
|                        |                                                                                                           |
|                        |                                                                                                           |

| Strategic Housing Land Availability Assessment Proforma                                          |                     |                                   |                          |                                         |                           |           |          |             |
|--------------------------------------------------------------------------------------------------|---------------------|-----------------------------------|--------------------------|-----------------------------------------|---------------------------|-----------|----------|-------------|
|                                                                                                  | <u>our</u>          |                                   |                          |                                         | 2001101111                |           | <u>u</u> |             |
| Parish                                                                                           | ŀ                   | Ashby Woulds                      | ;                        |                                         |                           |           |          |             |
| As Ref                                                                                           | [                   | D4                                |                          |                                         |                           |           |          |             |
| Related/Previous Site                                                                            | F                   | PKA A11                           |                          |                                         | Grid                      |           | Х        |             |
| References                                                                                       |                     |                                   |                          |                                         |                           | Reference |          |             |
| Site Description                                                                                 | 1                   | _and at Donist                    | thorpe                   | Lane, Moira                             | Site size                 |           |          | 0.74 Ha     |
| Current Use                                                                                      |                     | Residential                       | anorpo                   | Larlo, mona                             | Adjacent                  | Uses      |          | Residential |
| Land Type                                                                                        |                     | PDL                               |                          |                                         | Adjacent Oses Residential |           |          |             |
| Site Location                                                                                    |                     | Moira                             |                          |                                         |                           |           |          |             |
| Character of                                                                                     |                     |                                   | aracter                  | . Within limits.                        |                           |           |          |             |
| surroundings                                                                                     | '                   |                                   | aracter                  | . ••••••••••••••••••••••••••••••••••••• |                           |           |          |             |
| Gantounaingo                                                                                     | _                   |                                   |                          | Accessibility                           |                           |           |          |             |
| Distance to Bus Stop                                                                             |                     |                                   |                          | Distance to Bus S                       | top from                  |           |          |             |
| from centre of site                                                                              | 42                  | 0                                 |                          | site access                             |                           | 370       |          |             |
| Distance to Primary                                                                              |                     |                                   |                          |                                         | <u> </u>                  |           |          |             |
| School from centre of                                                                            | 13                  | 40                                |                          | Distance to Prima                       | ry School                 | 1400      |          |             |
| site                                                                                             |                     |                                   |                          | from site access                        |                           |           |          |             |
| Distance to Local                                                                                |                     |                                   |                          | Distance to Local                       | Contro                    |           |          |             |
| Centre from centre of                                                                            | 33                  | 90                                |                          | from site access                        | Centre                    | 3430      |          |             |
| site                                                                                             |                     |                                   |                          | ITOITI SILE ACCESS                      |                           |           |          |             |
| Distance to Post Office                                                                          | 10                  | 00                                |                          | Distance to Post Office                 |                           | 1090      |          |             |
| from centre of site                                                                              | 10                  | 00                                |                          | from site access                        |                           | 1090      |          |             |
| Distance to Health                                                                               |                     |                                   |                          | Distance to Health                      | Centre                    |           |          |             |
| Centre from centre of                                                                            | 3500                |                                   |                          | from site access                        | Contro                    | 3540      |          |             |
| site                                                                                             |                     |                                   |                          |                                         |                           |           |          |             |
| Distance to Secondary<br>School from centre of                                                   | E 2                 | 320                               |                          | Distance to Secon                       | ndary                     | 5420      |          |             |
| site                                                                                             | 53                  | 20                                |                          | School from site access                 |                           | 5420      |          |             |
| Distance to open space                                                                           |                     |                                   |                          | Distance to open s                      | 20200                     |           |          |             |
| from centre of site                                                                              | 90                  |                                   |                          | from site access                        |                           | 190       |          |             |
| Additional Accessibility                                                                         |                     |                                   |                          |                                         |                           |           |          |             |
| information                                                                                      |                     |                                   |                          |                                         |                           |           |          |             |
| Information                                                                                      |                     |                                   |                          | Constraints                             |                           |           |          |             |
| Identified Red constraint                                                                        |                     |                                   |                          | Constraints                             |                           |           |          |             |
|                                                                                                  |                     | Mitigatable                       |                          | Comments                                |                           |           |          |             |
| Contaminated Land                                                                                |                     | No known is                       | SUBS                     | Commonito                               |                           |           |          |             |
| Environmental                                                                                    |                     |                                   |                          | within Highways C                       | onsultancy                | Zone      |          |             |
| Environmental                                                                                    |                     | Within Natio                      |                          |                                         | onoundinoy                | 20110     |          |             |
|                                                                                                  |                     |                                   |                          | d Local Wildlife Site                   | (Ashby Ca                 | inal)     |          |             |
|                                                                                                  |                     | 100m from Grade 2 Listed Building |                          |                                         |                           |           |          |             |
|                                                                                                  |                     | Agricultural I                    | gricultural Land Grade 4 |                                         |                           |           |          |             |
|                                                                                                  |                     | River Mease                       |                          |                                         |                           |           |          |             |
| Topographical90m from FZ 2 &                                                                     |                     |                                   |                          | 3                                       |                           |           |          |             |
| Planning Policy No known issues                                                                  |                     |                                   | sues                     |                                         |                           |           |          |             |
| Accessibility No known issues                                                                    |                     |                                   | sues                     |                                         |                           |           |          |             |
| Ownership No known issues                                                                        |                     |                                   | sues                     |                                         |                           |           |          |             |
| Can the constraints be Regarding the River Mease SAC a number of solutions are being examined an |                     |                                   |                          |                                         |                           |           |          |             |
| mitigated active discussions are taking place between the LPA, NE, EA and STW.                   |                     |                                   |                          |                                         | A and STW.                |           |          |             |
| -                                                                                                | Possible mitigation |                                   |                          |                                         |                           |           |          |             |
| measures                                                                                         |                     |                                   |                          |                                         |                           |           |          |             |
|                                                                                                  |                     | 1 -                               |                          | ability/ Achievability                  |                           |           |          |             |
| Market Interest                                                                                  |                     |                                   | Yes                      |                                         |                           |           |          |             |
| Timeframe for developme                                                                          | ent                 | 2                                 | 2 <sup>nd</sup> 5 ye     | ars                                     |                           |           |          |             |

| Estimated Density 3         |                                                                                                                                                              |
|-----------------------------|--------------------------------------------------------------------------------------------------------------------------------------------------------------|
|                             | 30 dwellings per hectare                                                                                                                                     |
| Estimated Build Rate 2      | 2 -3 years                                                                                                                                                   |
| Excluded from consideration |                                                                                                                                                              |
| Comment                     |                                                                                                                                                              |
| a l                         | Within settlement boundary of Moira, but has not been actively<br>promoted in the last 3 years and as such would appear to have muted<br>developer interest. |
| Additional information      | ·                                                                                                                                                            |

| Strategic Housing Land Availability Assessment Proforma |        |                                                        |                                                                        |                                                                                                                          |                   |          |          |             |
|---------------------------------------------------------|--------|--------------------------------------------------------|------------------------------------------------------------------------|--------------------------------------------------------------------------------------------------------------------------|-------------------|----------|----------|-------------|
|                                                         |        |                                                        |                                                                        | a Avanability Asso                                                                                                       |                   |          | <u>-</u> |             |
| Parish                                                  | (      | Dakthorpe &                                            | Donisth                                                                | orpe                                                                                                                     |                   |          |          |             |
| As Ref                                                  |        | D5                                                     |                                                                        |                                                                                                                          |                   |          |          |             |
| Related/Previous Site<br>References                     | F      | PKA H47                                                |                                                                        |                                                                                                                          | Grid<br>Reference |          | X<br>Y   |             |
| Site Description                                        | L      | and off Acre                                           | and off Acresford Road, Donisthorp                                     |                                                                                                                          |                   |          |          | 1.59 Ha     |
| Current Use                                             | ŀ      | Agriculture                                            |                                                                        |                                                                                                                          | Adjacent          | Uses     |          | Agri / resi |
| Land Type                                               | (      | Greenfield                                             |                                                                        |                                                                                                                          |                   |          |          |             |
| Site Location                                           |        | Donisthorpe                                            |                                                                        |                                                                                                                          |                   |          |          |             |
| Character of<br>surroundings                            | 3      | Semi rural                                             |                                                                        |                                                                                                                          |                   |          |          |             |
|                                                         |        |                                                        |                                                                        | Accessibility                                                                                                            |                   |          |          |             |
| Distance to Bus Stop<br>from centre of site             | 40     | 0                                                      |                                                                        | Distance to Bus S site access                                                                                            | top from          | 410      |          |             |
| Distance to Primary<br>School from centre of<br>site    | 13     | 80                                                     |                                                                        | Distance to Prima from site access                                                                                       | ry School         | 1400     |          |             |
| Distance to Local<br>Centre from centre of<br>site      | 26     | 40                                                     |                                                                        | Distance to Local from site access                                                                                       | Centre            | 2700     |          |             |
| Distance to Post Office<br>from centre of site          | 11     | 1170                                                   |                                                                        | Distance to Post Office<br>from site access                                                                              |                   | 1230     |          |             |
| Distance to Health<br>Centre from centre of<br>site     | 26     | 2660                                                   |                                                                        | Distance to Health Centre<br>from site access                                                                            |                   | 2720     |          |             |
| Distance to Secondary<br>School from centre of<br>site  | 59     | 950                                                    |                                                                        | Distance to Secondary<br>School from site access                                                                         |                   | 5970     |          |             |
| Distance to open space from centre of site              | 60     | 0                                                      |                                                                        | Distance to open space from site access                                                                                  |                   | 610      |          |             |
| Additional Accessibility information                    |        |                                                        |                                                                        |                                                                                                                          |                   |          |          |             |
|                                                         |        |                                                        |                                                                        | Constraints                                                                                                              |                   |          |          |             |
| Identified Red constraint                               |        |                                                        |                                                                        |                                                                                                                          |                   |          |          |             |
|                                                         |        | Mitigatable                                            |                                                                        | Comments                                                                                                                 |                   |          |          |             |
| Contaminated Land                                       |        | No known                                               | n issues<br>tern extent of site falls within Highways Consultancy Zone |                                                                                                                          |                   |          |          |             |
| Environmental                                           |        | Northeaste<br>Agricultura<br>Within Nati<br>River Meas | l Land G<br>ional Foi                                                  | Grade 4                                                                                                                  | Highways (        | Consulta | anc      | cy Zone     |
| Topographical                                           |        | No known                                               | own issues                                                             |                                                                                                                          |                   |          |          |             |
| Planning Policy                                         |        | No known                                               | wn issues                                                              |                                                                                                                          |                   |          |          |             |
| Accessibility                                           |        | No known                                               |                                                                        |                                                                                                                          |                   |          |          |             |
| Ownership                                               |        | No known                                               | issues                                                                 |                                                                                                                          |                   |          |          |             |
| Can the constraints be<br>mitigated                     |        |                                                        |                                                                        | he River Mease SAC a number of solutions are being examined and usions are taking place between the LPA, NE, EA and STW. |                   |          |          |             |
| Possible mitigation measures                            |        |                                                        |                                                                        |                                                                                                                          |                   |          |          |             |
| •••                                                     |        |                                                        |                                                                        | ability/ Achievability                                                                                                   | 1                 |          |          |             |
| Market Interest                                         |        |                                                        | Non site specific                                                      |                                                                                                                          |                   |          |          |             |
| Timeframe for developme                                 |        |                                                        | 2 <sup>nd</sup> 5 ye                                                   | ears                                                                                                                     |                   |          |          |             |
| Estimated number of dwe                                 | elling | js                                                     | 46                                                                     |                                                                                                                          |                   |          |          |             |
| Estimated Density                                       |        |                                                        | 30 dwe                                                                 | llings per hectare                                                                                                       |                   |          |          |             |

| Estimated Build Rate        | One-two years       |
|-----------------------------|---------------------|
| Excluded from consideration |                     |
| Comment                     |                     |
| Overall assessment          | Suitable to include |
| Additional information      |                     |
|                             |                     |
|                             |                     |
|                             |                     |
|                             |                     |