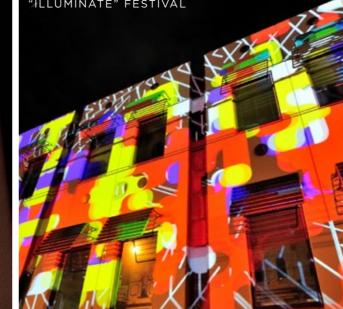

# THE GATEWAY ARTS DISTRICT

#### THE WORLD'S NEWEST MIXED-MEDIUM OUTDOOR GALLERY

THE WORLD'S NEWEST MIXED-MEDIUM OUTDOOR GALLERY

8

downtown SLC... SALL thuse & fluxter's public coming to The Berg Gateway Vest how area

SALT LAKE CITY, Utah (ABC4 Utah) The Gateway is launching one of the biggest suble art initiatives in Utah history. Today Bergendi Hatch, Creabye Director at Vestar, joined Nicea Degering to talk about how they hope this impacts the Salt Lake area.

Massive murals now adom several walls in and near The Gateway, hoping to roteffice its role in downtown Satt Lake City. One mural eovers the walls of the Clark Planetarium, and the other looms above the Planetarium TRXX station on 400 West.

Various areas of the property have been dedicated to mixed-medium art installations--digital, traditional, video, and vings. The Gateway hopes to move away from a traditional "mail" concept and into a place where people can experience something new. The company has brought in units file. 2014; but her the something three workshift this units for a start of the something three something the something t