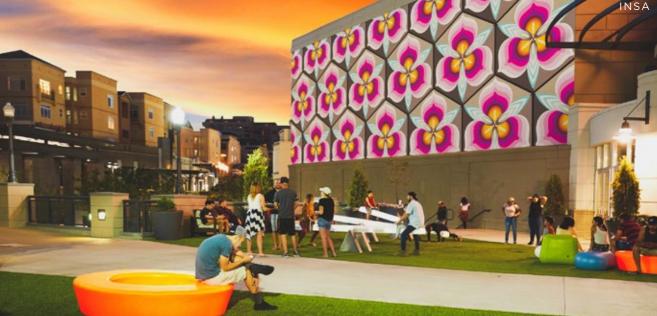

#### THE WORLD'S NEWEST MIXED-MEDIUM OUTDOOR GALLERY

THE WORLD'S NEWEST MIXED-MEDIUM OUTDOOR GALLERY

8

downtown SLC... SALL thuse & fluxter's public coming to The Berg Gateway Vest how area

SALT LAKE CITY, Utah (ABC4 Utah) The Gateway is launching one of the biggest suble art initiatives in Utah history. Today Bergendi Hatch, Creabye Director at Vestar, joined Nicea Degering to talk about how they hope this impacts the Salt Lake area.

Massive murals now adom several walls in and near The Gateway, hoping to roteffice its role in downtown Satt Lake City. One mural eovers the walls of the Clark Planetarium, and the other looms above the Planetarium TRXX station on 400 West.

Various areas of the property have been dedicated to mixed-medium art installations--digital, traditional, video, and vings. The Gateway hopes to move away from a traditional "mail" concept and into a place where people can experience something new. The company has brought in units file. 2014; but her the something three workshift this units for a start of the something three something the something t