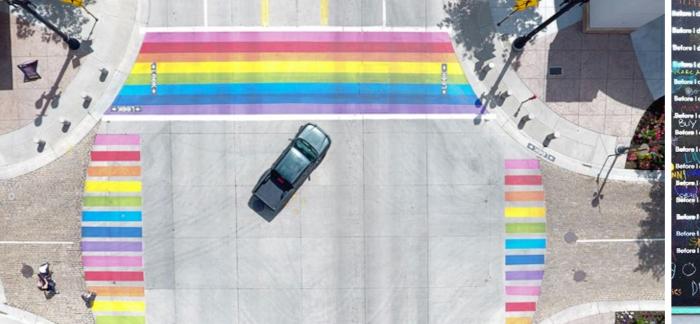

#### THE WORLD'S NEWEST MIXED-MEDIUM OUTDOOR GALLERY

THE WORLD'S NEWEST MIXED-MEDIUM OUTDOOR GALLERY

8

downtown SLC... SALL thuse & fluxter's public coming to The Berg Gateway Vest how area

SALT LAKE CITY, Utah (ABC4 Utah) The Gateway is launching one of the biggest suble art initiatives in Utah history. Today Bergendi Hatch, Creabye Director at Vestar, joined Nicea Degering to talk about how they hope this impacts the Salt Lake area.

Massive murals now adom several walls in and near The Gateway, hoping to roteffice its role in downtown Satt Lake City. One mural eovers the walls of the Clark Planetarium, and the other looms above the Planetarium TRXX station on 400 West.

Various areas of the property have been dedicated to mixed-medium art installations--digital, traditional, video, and vings. The Gateway hopes to move away from a traditional "mail" concept and into a place where people can experience something new. The company has brought in units file. 2014; but her the something three workshift this units for a start of the something three something the something t