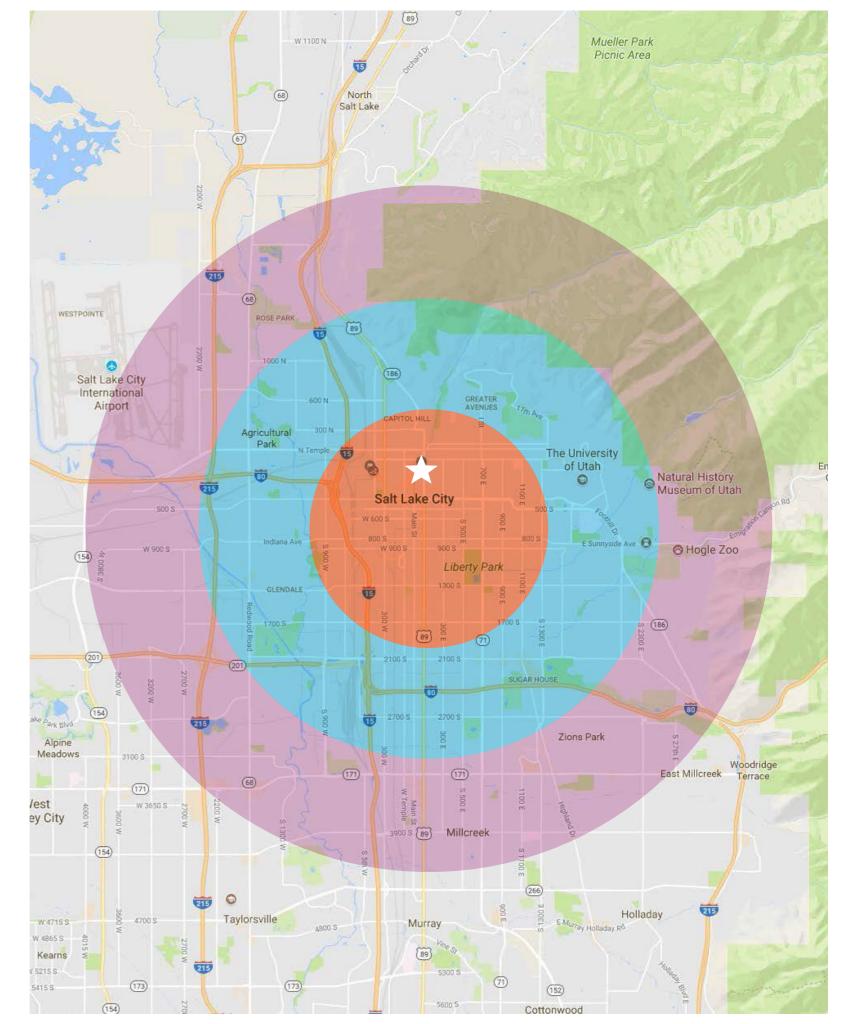

### TOPTEN BEST CITIES FOR MILLENNIA

|                                     | 1<br>mile radius | <b>3</b><br>mile radius | MSA<br>Salt Lake City |
|-------------------------------------|------------------|-------------------------|-----------------------|
| 2016 TOTAL<br>POPULATION            | 18,254           | 132,988                 | 213,981               |
| 2016<br>MEDIAN AGE                  | 34.1             | 31.8                    | 32                    |
| 2016 TOTAL<br>DAYTIME<br>POPULATION | 64,172           | 202,643                 | 380,935               |
| WORKERS                             | 56,055           | 139,449                 | 279,076               |
| RESIDENTS                           | 8,117            | 63,194                  | 101,859               |
| WHITE<br>COLLAR                     | 62.1%            | 58.2%                   | 62.1%                 |
| 2016 AVG.<br>HOUSEHOLD<br>INCOME    | \$58,240         | \$63,351                | \$71,385              |
| BACHELOR'S<br>DEGREE                | 27.1%            | 21.8%                   | 24.1%                 |