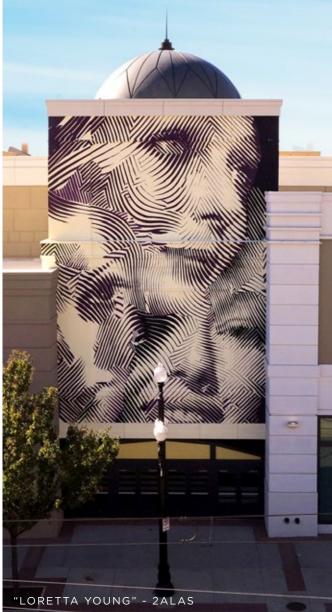

#### THE WORLD'S NEWEST MIXED-MEDIUM OUTDOOR GALLERY

THE WORLD'S NEWEST MIXED-MEDIUM OUTDOOR GALLERY

8

downtown SLC... SALL thuse & fluxter's public coming to The Berg Gateway Vest how area

SALT LAKE CITY, Utah (ABC4 Utah) The Gateway is launching one of the biggest suble art initiatives in Utah history. Today Bergendi Hatch, Creabye Director at Vestar, joined Nicea Degering to talk about how they hope this impacts the Salt Lake area.

Massive murals now adom several walls in and near The Gateway, hoping to roteffice its role in downtown Satt Lake City. One mural eovers the walls of the Clark Planetarium, and the other looms above the Planetarium TRXX station on 400 West.

Various areas of the property have been dedicated to mixed-medium art installations--digital, traditional, video, and vings. The Gateway hopes to move away from a traditional "mail" concept and into a place where people can experience something new. The company has brought in units file. 2014; but her the something three workshift this units for a start of the something three something the something t