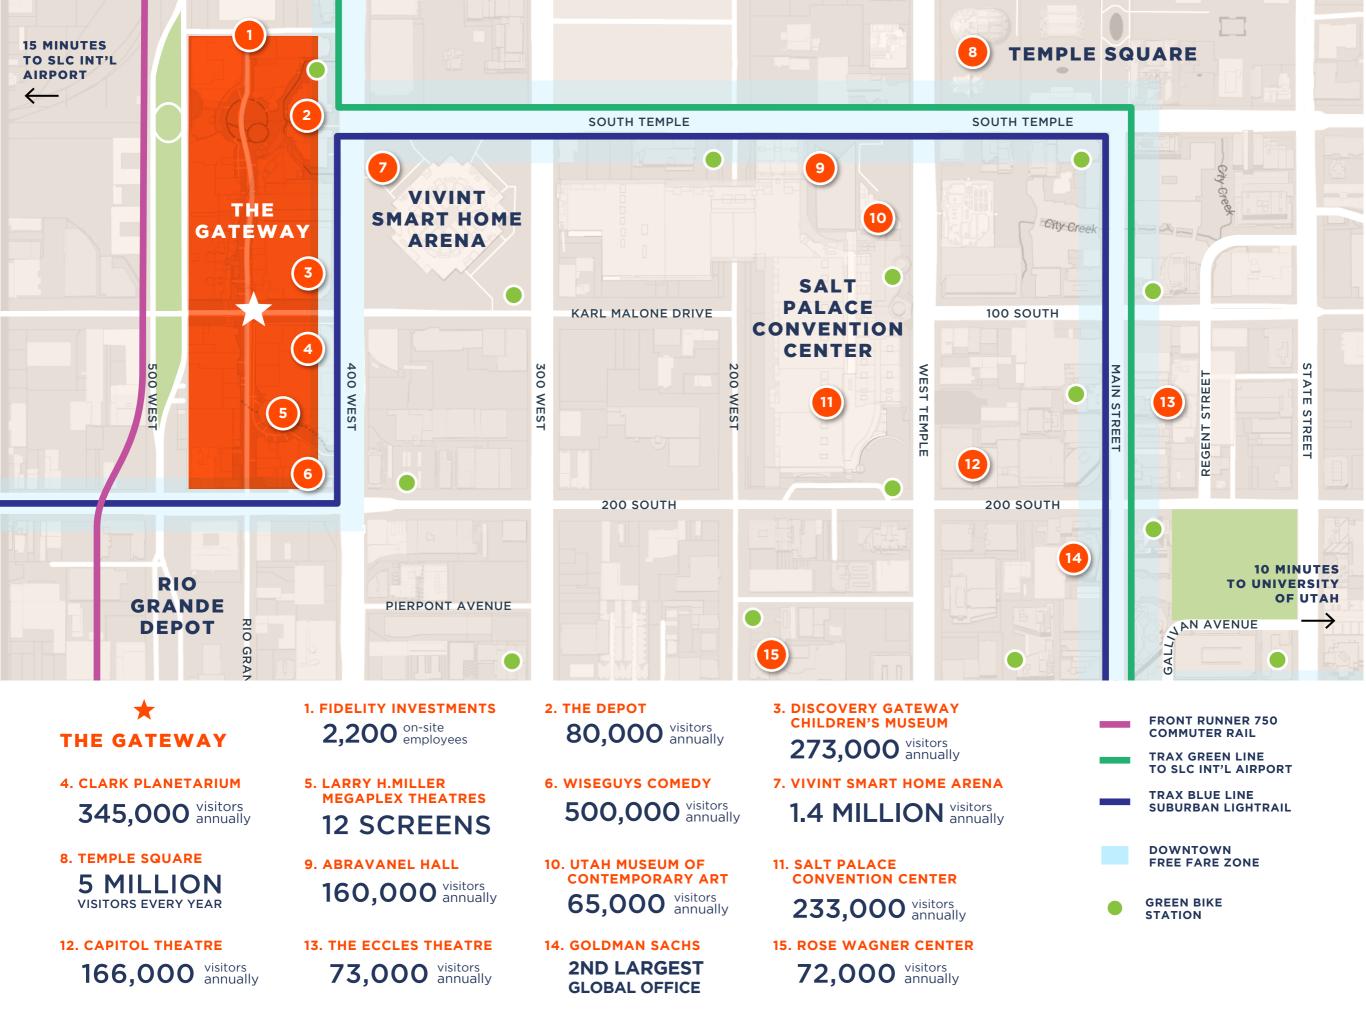

### ART. ENTERTAINMENT. CULTURE.

The Gateway is home to several unique entertainment destinations, including **Dave & Buster's, Punch Bowl Social, Wiseguys Comedy Club, The Depot Venue, Larry H. Miller Megaplex Theatres, Discovery Gateway Children's Museum,** and **Clark Planetarium**.

At this mixed-use shopping destination in the heart of Salt Lake City, we're adding and creating even more: a diverse mix of chef-driven restaurant concepts; an always-full calendar of events; an outdoor public gallery; and one of the most unique boutique hotels this side of the Rockies.

Buckle 🖯

kiln.

F Fleming's

Jun Hille. MEGAPLEX

> **B** MidiCi

- 1.4 MILLION SF RETAIL, DINING, & OFFICE
- 5,000 ON-SITE EMPLOYEES
- 😝 2,400 PARKING SPACES