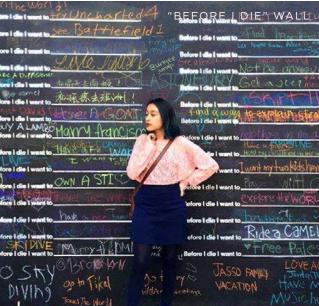

#### THE WORLD'S NEWEST MIXED-MEDIUM OUTDOOR GALLERY

THE WORLD'S NEWEST MIXED-MEDIUM OUTDOOR GALLERY

8

downtown SLC... SALL thuse & fluxter's public coming to The Berg Gateway Vest how area

SALT LAKE CITY, Utah (ABC4 Utah) The Gateway is launching one of the biggest suble art initiatives in Utah history. Today Bergendi Hatch, Creabye Director at Vestar, joined Nicea Degering to talk about how they hope this impacts the Salt Lake area.

Massive murals now adom several walls in and near The Gateway, hoping to roteffice its role in downtown Satt Lake City. One mural eovers the walls of the Clark Planetarium, and the other looms above the Planetarium TRXX station on 400 West.

Various areas of the property have been dedicated to mixed-medium art installations--digital, traditional, video, and vings. The Gateway hopes to move away from a traditional "mail" concept and into a place where people can experience something new. The company has brought in units file. 2014; but her the something three workshift this units for a start of the something three something the something t