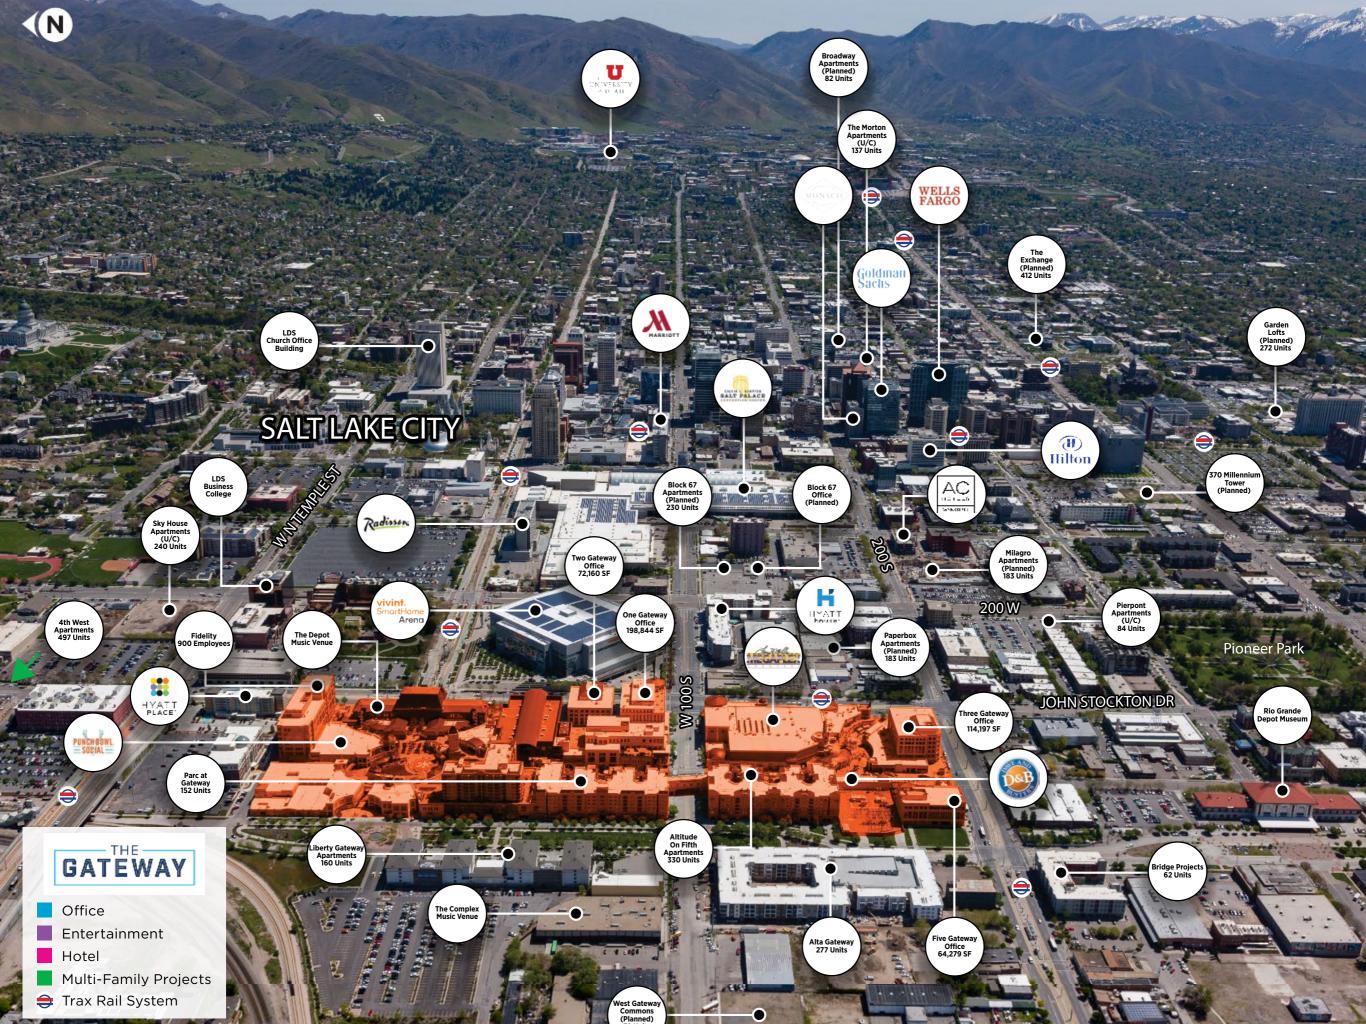

#### **APARTMENTS & CONDOS**

#### (MORE THAN 4,000 UNITS)

- 1. 4TH WEST APARTMENTS 497 UNITS
- 2. NORTH 6TH APARTMENTS 96 UNITS
- 3. BRIDGES AT CITIFRONT 90 UNITS
- 5. CITY STATION 132 UNITS
- 7. LIBERTY GATEWAY 160 UNITS
- 9. PARC CONDOS 152 UNITS
- 11. WESTGATE LOFTS 72 UNITS
- 13. SEASONS ON CITY CREEK 130 UNITS
- 15. DAKOTA LOFTS **37 UNITS**
- 17. PATRICK LOFTS 40 UNITS
- 19. UFFENS CONDOS 45 UNITS
- 21. ARTSPACE RUBBER 53 UNITS
- 23. STATION CENTER 500 PLANNED UNITS

25. SKYHOUSE PROJECT 240 PLANNED UNITS

- 4. CITIFRONT APARTMENTS 161 UNITS
- 6. ALTA GATEWAY 277 UNITS
- 8. ALTITUDE ON 5TH 330 UNITS
- 10. BRIDGES PROJECT 62 UNITS
- 12. PALLADIO APARTMENTS 96 UNITS
- CREEK 14. PARAGON STATION 38 UNITS
  - 16. BROADWAY PARK LOFTS 82 UNITS
  - 18. 360 APARTMENTS 151 UNITS
  - 20. ARTSPACE MACARONI 13 UNITS
  - 21. ARTSPACE CITY CENTER 18 UNITS
  - 24. HARDWARE VILLAGE 530 UNITS & 225K SF OFFICE UNDER CONSTRUCTION