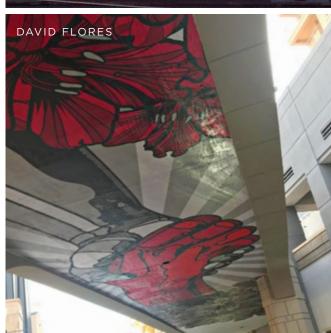

# THE GATEWAY ARTS DISTRICT

#### THE WORLD'S NEWEST MIXED-MEDIUM OUTDOOR GALLERY

THE WORLD'S NEWEST MIXED-MEDIUM OUTDOOR GALLERY

8

downtown SLC... SALL thuse & fluxter's public coming to The Berg Gateway Vest how area

SALT LAKE CITY, Utah (ABC4 Utah) The Gateway is launching one of the biggest suble art initiatives in Utah history. Today Bergendi Hatch, Creabye Director at Vestar, joined Nicea Degering to talk about how they hope this impacts the Salt Lake area.

Massive murals now adom several walls in and near The Gateway, hoping to roteffice its role in downtown Satt Lake City. One mural eovers the walls of the Clark Planetarium, and the other looms above the Planetarium TRXX station on 400 West.

Various areas of the property have been dedicated to mixed-medium art installations--digital, traditional, video, and vings. The Gateway hopes to move away from a traditional "mail" concept and into a place where people can experience something new. The company has brought in units file. 2014; but her the something three workshift this units for a start of the something three something the something t