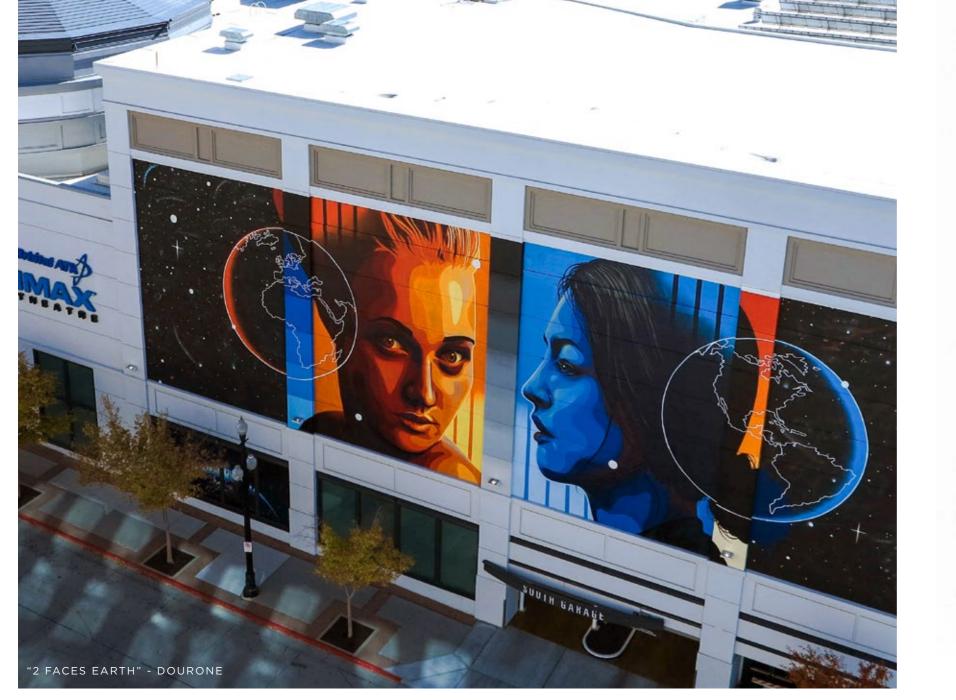

#### THE WORLD'S NEWEST MIXED-MEDIUM OUTDOOR GALLERY

THE WORLD'S NEWEST MIXED-MEDIUM OUTDOOR GALLERY

8

downtown SLC... SALL thuse & fluxter's public coming to The Berg Gateway Vest how area

SALT LAKE CITY, Utah (ABC4 Utah) The Gateway is launching one of the biggest suble art initiatives in Utah history. Today Bergendi Hatch, Creabye Director at Vestar, joined Nicea Degering to talk about how they hope this impacts the Salt Lake area.

Massive murals now adom several walls in and near The Gateway, hoping to roteffice its role in downtown Satt Lake City. One mural eovers the walls of the Clark Planetarium, and the other looms above the Planetarium TRXX station on 400 West.

Various areas of the property have been dedicated to mixed-medium art installations--digital, traditional, video, and vings. The Gateway hopes to move away from a traditional "mail" concept and into a place where people can experience something new. The company has brought in units file. 2014; but her the something three workshift this units for a start of the something three something the something t