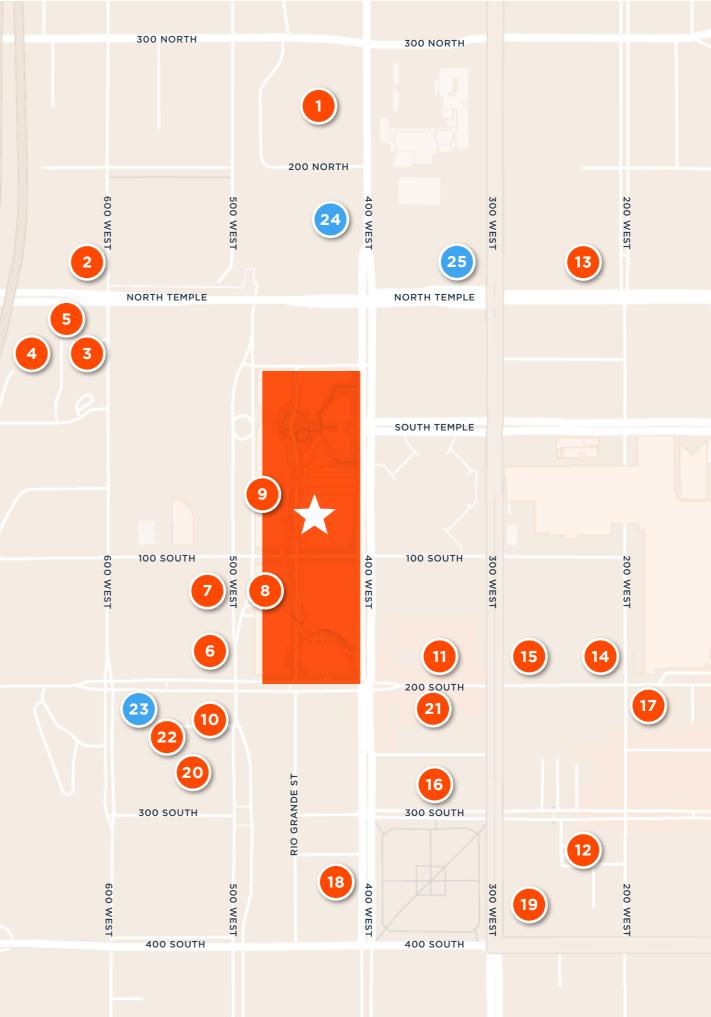

#### **APARTMENTS & CONDOS**

#### (MORE THAN 4,000 UNITS)

- 1. 4TH WEST APARTMENTS 497 UNITS
- 2. NORTH 6TH APARTMENTS 96 UNITS
- 3. BRIDGES AT CITIFRONT 90 UNITS
- 5. CITY STATION 132 UNITS
- 7. LIBERTY GATEWAY 160 UNITS
- 9. PARC CONDOS 152 UNITS
- 11. WESTGATE LOFTS 72 UNITS
- 13. SEASONS ON CITY CREEK 130 UNITS
- 15. DAKOTA LOFTS **37 UNITS**
- 17. PATRICK LOFTS 40 UNITS
- 19. UFFENS CONDOS 45 UNITS
- 21. ARTSPACE RUBBER 53 UNITS
- 23. STATION CENTER 500 PLANNED UNITS

25. SKYHOUSE PROJECT 240 PLANNED UNITS

- 4. CITIFRONT APARTMENTS 161 UNITS
- 6. ALTA GATEWAY 277 UNITS
- 8. ALTITUDE ON 5TH 330 UNITS
- 10. BRIDGES PROJECT 62 UNITS
- 12. PALLADIO APARTMENTS 96 UNITS
- CREEK 14. PARAGON STATION 38 UNITS
  - 16. BROADWAY PARK LOFTS 82 UNITS
  - 18. 360 APARTMENTS 151 UNITS
  - 20. ARTSPACE MACARONI 13 UNITS
  - 21. ARTSPACE CITY CENTER 18 UNITS
  - 24. HARDWARE VILLAGE 530 UNITS & 225K SF OFFICE UNDER CONSTRUCTION