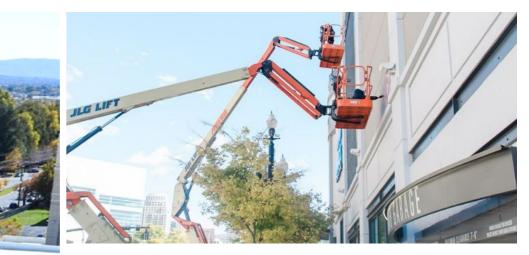

#### THE WORLD'S NEWEST MIXED-MEDIUM OUTDOOR GALLERY

THE WORLD'S NEWEST MIXED-MEDIUM OUTDOOR GALLERY

8

downtown SLC... SALL thuse & fluxter's public coming to The Berg Gateway Vest how area

SALT LAKE CITY, Utah (ABC4 Utah) The Gateway is launching one of the biggest suble art initiatives in Utah history. Today Bergendi Hatch, Creabye Director at Vestar, joined Nicea Degering to talk about how they hope this impacts the Salt Lake area.

Massive murals now adom several walls in and near The Gateway, hoping to roteffice its role in downtown Satt Lake City. One mural eovers the walls of the Clark Planetarium, and the other looms above the Planetarium TRXX station on 400 West.