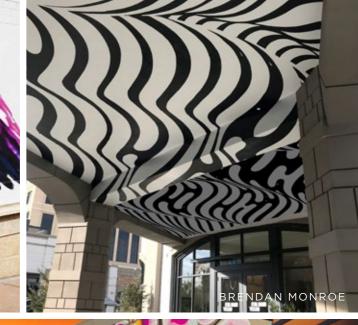

#### THE WORLD'S NEWEST MIXED-MEDIUM OUTDOOR GALLERY

THE WORLD'S NEWEST MIXED-MEDIUM OUTDOOR GALLERY

8

downtown SLC... SALL thuse & fluxter's public coming to The Berg Gateway Vest how area

SALT LAKE CITY, Utah (ABC4 Utah) The Gateway is launching one of the biggest suble art initiatives in Utah history. Today Bergendi Hatch, Creabye Director at Vestar, joined Nicea Degering to talk about how they hope this impacts the Salt Lake area.

Massive murals now adom several walls in and near The Gateway, hoping to roteffice its role in downtown Satt Lake City. One mural eovers the walls of the Clark Planetarium, and the other looms above the Planetarium TRXX station on 400 West.

Various areas of the property have been dedicated to mixed-medium art installations--digital, traditional, video, and vings. The Gateway hopes to move away from a traditional "mail" concept and into a place where people can experience something new. The company has brought in units file. 2014; but her the something three workshift this units for a start of the something three something the something t