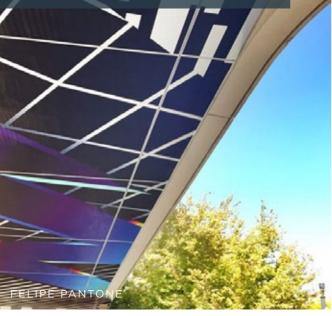

# THE GATEWAY ARTS DISTRICT

#### THE WORLD'S NEWEST MIXED-MEDIUM OUTDOOR GALLERY

THE WORLD'S NEWEST MIXED-MEDIUM OUTDOOR GALLERY

8

downtown SLC... SALL thuse & fluxter's public coming to The Berg Gateway Vest how area

SALT LAKE CITY, Utah (ABC4 Utah) The Gateway is launching one of the biggest suble art initiatives in Utah history. Today Bergendi Hatch, Creabye Director at Vestar, joined Nicea Degering to talk about how they hope this impacts the Salt Lake area.

Massive murals now adom several walls in and near The Gateway, hoping to roteffice its role in downtown Satt Lake City. One mural eovers the walls of the Clark Planetarium, and the other looms above the Planetarium TRXX station on 400 West.

Various areas of the property have been dedicated to mixed-medium art installations--digital, traditional, video, and vings. The Gateway hopes to move away from a traditional "mail" concept and into a place where people can experience something new. The company has brought in units file. 2014; but her the something three workshift this units for a start of the something three something the something t