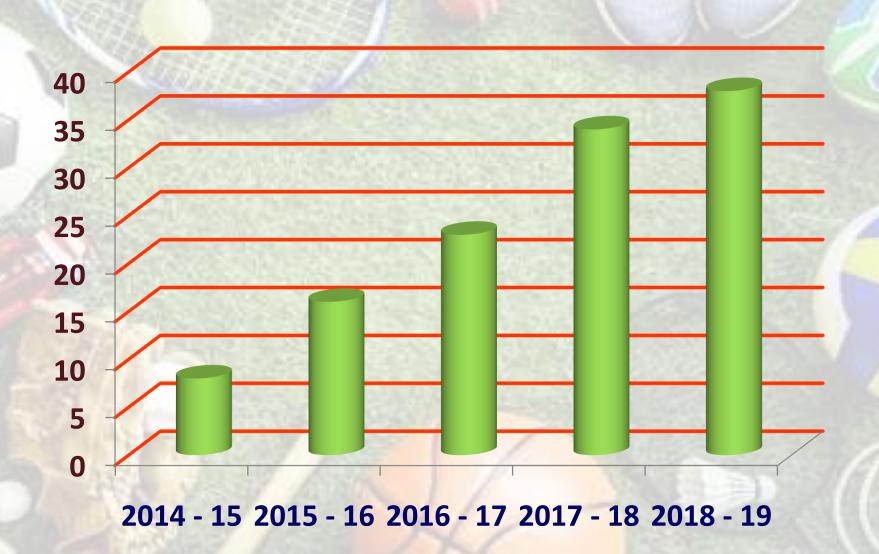

#### Prominent Activities in Sports (2014 - 19)

| THE RESERVE AND ADDRESS OF THE PERSON OF THE | A Printer and the printer of the pri | Victoria de la Companya del Companya de la Companya del Companya de la Companya d |
|--------------------------------------------------------------------------------------------------------------------------------------------------------------------------------------------------------------------------------------------------------------------------------------------------------------------------------------------------------------------------------------------------------------------------------------------------------------------------------------------------------------------------------------------------------------------------------------------------------------------------------------------------------------------------------------------------------------------------------------------------------------------------------------------------------------------------------------------------------------------------------------------------------------------------------------------------------------------------------------------------------------------------------------------------------------------------------------------------------------------------------------------------------------------------------------------------------------------------------------------------------------------------------------------------------------------------------------------------------------------------------------------------------------------------------------------------------------------------------------------------------------------------------------------------------------------------------------------------------------------------------------------------------------------------------------------------------------------------------------------------------------------------------------------------------------------------------------------------------------------------------------------------------------------------------------------------------------------------------------------------------------------------------------------------------------------------------------------------------------------------------|--------------------------------------------------------------------------------------------------------------------------------------------------------------------------------------------------------------------------------------------------------------------------------------------------------------------------------------------------------------------------------------------------------------------------------------------------------------------------------------------------------------------------------------------------------------------------------------------------------------------------------------------------------------------------------------------------------------------------------------------------------------------------------------------------------------------------------------------------------------------------------------------------------------------------------------------------------------------------------------------------------------------------------------------------------------------------------------------------------------------------------------------------------------------------------------------------------------------------------------------------------------------------------------------------------------------------------------------------------------------------------------------------------------------------------------------------------------------------------------------------------------------------------------------------------------------------------------------------------------------------------------------------------------------------------------------------------------------------------------------------------------------------------------------------------------------------------------------------------------------------------------------------------------------------------------------------------------------------------------------------------------------------------------------------------------------------------------------------------------------------------|--------------------------------------------------------------------------------------------------------------------------------------------------------------------------------------------------------------------------------------------------------------------------------------------------------------------------------------------------------------------------------------------------------------------------------------------------------------------------------------------------------------------------------------------------------------------------------------------------------------------------------------------------------------------------------------------------------------------------------------------------------------------------------------------------------------------------------------------------------------------------------------------------------------------------------------------------------------------------------------------------------------------------------------------------------------------------------------------------------------------------------------------------------------------------------------------------------------------------------------------------------------------------------------------------------------------------------------------------------------------------------------------------------------------------------------------------------------------------------------------------------------------------------------------------------------------------------------------------------------------------------------------------------------------------------------------------------------------------------------------------------------------------------------------------------------------------------------------------------------------------------------------------------------------------------------------------------------------------------------------------------------------------------------------------------------------------------------------------------------------------------|
| Year                                                                                                                                                                                                                                                                                                                                                                                                                                                                                                                                                                                                                                                                                                                                                                                                                                                                                                                                                                                                                                                                                                                                                                                                                                                                                                                                                                                                                                                                                                                                                                                                                                                                                                                                                                                                                                                                                                                                                                                                                                                                                                                           | Number of the Tournament organized by College                                                                                                                                                                                                                                                                                                                                                                                                                                                                                                                                                                                                                                                                                                                                                                                                                                                                                                                                                                                                                                                                                                                                                                                                                                                                                                                                                                                                                                                                                                                                                                                                                                                                                                                                                                                                                                                                                                                                                                                                                                                                                  | Level                                                                                                                                                                                                                                                                                                                                                                                                                                                                                                                                                                                                                                                                                                                                                                                                                                                                                                                                                                                                                                                                                                                                                                                                                                                                                                                                                                                                                                                                                                                                                                                                                                                                                                                                                                                                                                                                                                                                                                                                                                                                                                                          |
| 2014 – 15                                                                                                                                                                                                                                                                                                                                                                                                                                                                                                                                                                                                                                                                                                                                                                                                                                                                                                                                                                                                                                                                                                                                                                                                                                                                                                                                                                                                                                                                                                                                                                                                                                                                                                                                                                                                                                                                                                                                                                                                                                                                                                                      | Basketball                                                                                                                                                                                                                                                                                                                                                                                                                                                                                                                                                                                                                                                                                                                                                                                                                                                                                                                                                                                                                                                                                                                                                                                                                                                                                                                                                                                                                                                                                                                                                                                                                                                                                                                                                                                                                                                                                                                                                                                                                                                                                                                     | Sector Level                                                                                                                                                                                                                                                                                                                                                                                                                                                                                                                                                                                                                                                                                                                                                                                                                                                                                                                                                                                                                                                                                                                                                                                                                                                                                                                                                                                                                                                                                                                                                                                                                                                                                                                                                                                                                                                                                                                                                                                                                                                                                                                   |
| 2015 – 16                                                                                                                                                                                                                                                                                                                                                                                                                                                                                                                                                                                                                                                                                                                                                                                                                                                                                                                                                                                                                                                                                                                                                                                                                                                                                                                                                                                                                                                                                                                                                                                                                                                                                                                                                                                                                                                                                                                                                                                                                                                                                                                      | Basketball                                                                                                                                                                                                                                                                                                                                                                                                                                                                                                                                                                                                                                                                                                                                                                                                                                                                                                                                                                                                                                                                                                                                                                                                                                                                                                                                                                                                                                                                                                                                                                                                                                                                                                                                                                                                                                                                                                                                                                                                                                                                                                                     | Sector Level                                                                                                                                                                                                                                                                                                                                                                                                                                                                                                                                                                                                                                                                                                                                                                                                                                                                                                                                                                                                                                                                                                                                                                                                                                                                                                                                                                                                                                                                                                                                                                                                                                                                                                                                                                                                                                                                                                                                                                                                                                                                                                                   |
| 2016 15                                                                                                                                                                                                                                                                                                                                                                                                                                                                                                                                                                                                                                                                                                                                                                                                                                                                                                                                                                                                                                                                                                                                                                                                                                                                                                                                                                                                                                                                                                                                                                                                                                                                                                                                                                                                                                                                                                                                                                                                                                                                                                                        | Hockey                                                                                                                                                                                                                                                                                                                                                                                                                                                                                                                                                                                                                                                                                                                                                                                                                                                                                                                                                                                                                                                                                                                                                                                                                                                                                                                                                                                                                                                                                                                                                                                                                                                                                                                                                                                                                                                                                                                                                                                                                                                                                                                         | Inter College                                                                                                                                                                                                                                                                                                                                                                                                                                                                                                                                                                                                                                                                                                                                                                                                                                                                                                                                                                                                                                                                                                                                                                                                                                                                                                                                                                                                                                                                                                                                                                                                                                                                                                                                                                                                                                                                                                                                                                                                                                                                                                                  |
| 2016 – 17                                                                                                                                                                                                                                                                                                                                                                                                                                                                                                                                                                                                                                                                                                                                                                                                                                                                                                                                                                                                                                                                                                                                                                                                                                                                                                                                                                                                                                                                                                                                                                                                                                                                                                                                                                                                                                                                                                                                                                                                                                                                                                                      | Ball Badminton                                                                                                                                                                                                                                                                                                                                                                                                                                                                                                                                                                                                                                                                                                                                                                                                                                                                                                                                                                                                                                                                                                                                                                                                                                                                                                                                                                                                                                                                                                                                                                                                                                                                                                                                                                                                                                                                                                                                                                                                                                                                                                                 | Sector Level                                                                                                                                                                                                                                                                                                                                                                                                                                                                                                                                                                                                                                                                                                                                                                                                                                                                                                                                                                                                                                                                                                                                                                                                                                                                                                                                                                                                                                                                                                                                                                                                                                                                                                                                                                                                                                                                                                                                                                                                                                                                                                                   |
| 2017 – 18                                                                                                                                                                                                                                                                                                                                                                                                                                                                                                                                                                                                                                                                                                                                                                                                                                                                                                                                                                                                                                                                                                                                                                                                                                                                                                                                                                                                                                                                                                                                                                                                                                                                                                                                                                                                                                                                                                                                                                                                                                                                                                                      | Basketball                                                                                                                                                                                                                                                                                                                                                                                                                                                                                                                                                                                                                                                                                                                                                                                                                                                                                                                                                                                                                                                                                                                                                                                                                                                                                                                                                                                                                                                                                                                                                                                                                                                                                                                                                                                                                                                                                                                                                                                                                                                                                                                     | Sector Level                                                                                                                                                                                                                                                                                                                                                                                                                                                                                                                                                                                                                                                                                                                                                                                                                                                                                                                                                                                                                                                                                                                                                                                                                                                                                                                                                                                                                                                                                                                                                                                                                                                                                                                                                                                                                                                                                                                                                                                                                                                                                                                   |
|                                                                                                                                                                                                                                                                                                                                                                                                                                                                                                                                                                                                                                                                                                                                                                                                                                                                                                                                                                                                                                                                                                                                                                                                                                                                                                                                                                                                                                                                                                                                                                                                                                                                                                                                                                                                                                                                                                                                                                                                                                                                                                                                | Handball                                                                                                                                                                                                                                                                                                                                                                                                                                                                                                                                                                                                                                                                                                                                                                                                                                                                                                                                                                                                                                                                                                                                                                                                                                                                                                                                                                                                                                                                                                                                                                                                                                                                                                                                                                                                                                                                                                                                                                                                                                                                                                                       | Inter College                                                                                                                                                                                                                                                                                                                                                                                                                                                                                                                                                                                                                                                                                                                                                                                                                                                                                                                                                                                                                                                                                                                                                                                                                                                                                                                                                                                                                                                                                                                                                                                                                                                                                                                                                                                                                                                                                                                                                                                                                                                                                                                  |
|                                                                                                                                                                                                                                                                                                                                                                                                                                                                                                                                                                                                                                                                                                                                                                                                                                                                                                                                                                                                                                                                                                                                                                                                                                                                                                                                                                                                                                                                                                                                                                                                                                                                                                                                                                                                                                                                                                                                                                                                                                                                                                                                | Basketball                                                                                                                                                                                                                                                                                                                                                                                                                                                                                                                                                                                                                                                                                                                                                                                                                                                                                                                                                                                                                                                                                                                                                                                                                                                                                                                                                                                                                                                                                                                                                                                                                                                                                                                                                                                                                                                                                                                                                                                                                                                                                                                     | Sector Level                                                                                                                                                                                                                                                                                                                                                                                                                                                                                                                                                                                                                                                                                                                                                                                                                                                                                                                                                                                                                                                                                                                                                                                                                                                                                                                                                                                                                                                                                                                                                                                                                                                                                                                                                                                                                                                                                                                                                                                                                                                                                                                   |
| 2018 – 19                                                                                                                                                                                                                                                                                                                                                                                                                                                                                                                                                                                                                                                                                                                                                                                                                                                                                                                                                                                                                                                                                                                                                                                                                                                                                                                                                                                                                                                                                                                                                                                                                                                                                                                                                                                                                                                                                                                                                                                                                                                                                                                      | Volley Ball                                                                                                                                                                                                                                                                                                                                                                                                                                                                                                                                                                                                                                                                                                                                                                                                                                                                                                                                                                                                                                                                                                                                                                                                                                                                                                                                                                                                                                                                                                                                                                                                                                                                                                                                                                                                                                                                                                                                                                                                                                                                                                                    | Sector Level                                                                                                                                                                                                                                                                                                                                                                                                                                                                                                                                                                                                                                                                                                                                                                                                                                                                                                                                                                                                                                                                                                                                                                                                                                                                                                                                                                                                                                                                                                                                                                                                                                                                                                                                                                                                                                                                                                                                                                                                                                                                                                                   |
|                                                                                                                                                                                                                                                                                                                                                                                                                                                                                                                                                                                                                                                                                                                                                                                                                                                                                                                                                                                                                                                                                                                                                                                                                                                                                                                                                                                                                                                                                                                                                                                                                                                                                                                                                                                                                                                                                                                                                                                                                                                                                                                                | Softball                                                                                                                                                                                                                                                                                                                                                                                                                                                                                                                                                                                                                                                                                                                                                                                                                                                                                                                                                                                                                                                                                                                                                                                                                                                                                                                                                                                                                                                                                                                                                                                                                                                                                                                                                                                                                                                                                                                                                                                                                                                                                                                       | Inter College                                                                                                                                                                                                                                                                                                                                                                                                                                                                                                                                                                                                                                                                                                                                                                                                                                                                                                                                                                                                                                                                                                                                                                                                                                                                                                                                                                                                                                                                                                                                                                                                                                                                                                                                                                                                                                                                                                                                                                                                                                                                                                                  |

|   | Year      | Name of the Events                                                                                                                                  | No. of Students Participated in State Level |
|---|-----------|-----------------------------------------------------------------------------------------------------------------------------------------------------|---------------------------------------------|
| 6 | 2014 – 15 | Basketball, Athletics, Kabaddi, Hand Ball, Boxing, Hockey, Football.                                                                                | 17                                          |
|   | 2015 – 16 | Basketball, Volley ball, Handball, Kabaddi, Athletics, Badminton, Cricket, Football, Hockey, Ball Badminton.                                        | 17                                          |
|   | 2016 – 17 | Volley Ball, Handball, Athletics, Chess, Kabaddi, Badminton, Cricket, Football, Hockey, Ball Badminton.                                             | 13                                          |
|   | 2017 – 18 | Handball, Basketball, Chess, Volley ball, Kho - Kho, Kabaddi, Athletics, Boxing, Ball Badminton, Cricket, Softball, Netball, Hockey.                | 20                                          |
|   | 2018 – 19 | Basket ball, Volley Ball, Chess, Handball, Kabaddi, Athletics, Kho-Kho, Swimming, Ball Badminton, Cricket, Netball, Softball, Hockey, Table Tennis. | 27                                          |

| Year      | Name of the Events                                                                                                                         | No. of Students Participated in University Level |
|-----------|--------------------------------------------------------------------------------------------------------------------------------------------|--------------------------------------------------|
| 2014 – 15 | Basketball, Athletics, Boxing, Hockey, Football, Hand Ball.                                                                                | 08                                               |
| 2015 – 16 | Basketball, Volley ball, Handball, Kabaddi, Athletics, Badminton, Cricket, Football, Hockey, Ball Badminton.                               | 16                                               |
| 2016 – 17 | Volley Ball, Handball, Athletics, Kabaddi, Cricket, F ootball, Hockey, Ball Badminton.                                                     | 23                                               |
| 2017 – 18 | Basketball, Volleyball, Chess, Handball, Kabaddi, Kho – Kho, Boxing, Ball Badminton, Cricket, Netball, Softball, Hockey.                   | 34                                               |
| 2018 – 19 | Basket ball, Volley Ball, Chess, Handball, Kabaddi, Athletics, Swimming, Ball Badminton, Cricket, Netball, Softball, Hockey, Table Tennis. | 38                                               |