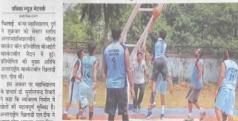

#### इवेंट लाइव

#### डॉज बॉल और फुगड़ी में दिखाई चतुराई तो रस्सा खींच में लगाया दम

वावा पाटणकर कन्या स्नातकोत्तर महाविद्यालय मे वार्षिक कीडा प्रतियोगिता प्रारंभ हर्ड। विभिन्न खेलों में कड़ी स्पर्धा के बीच छात्राओं ने बडे उत्साह के साथ भाग लिया।

भिलाई। स्रोडा अधिकारी डॉ. ऋतु दुवे ने बताया कि इस वर्ष बहुत सी विश्वविद्यालयीन एवं राष्ट्रीय स्तर की प्रतियों में महाविद्यालय की छात्राओं ने भाग लिया है और अपनी प्रतिभा का परिचय दिया है। आज

आयोजित प्रतियोगिताओं में फुगड़ी प्रतियोगिता आकर्षण का केन्द्र रही। कॉलेज में हात्राओं ने चतुराई और सुझबूझ से खेल खेल स्पर्धाएं को रोचक बना दिया। इस प्रतियोगिता में रोशनी निषाट प्रथम