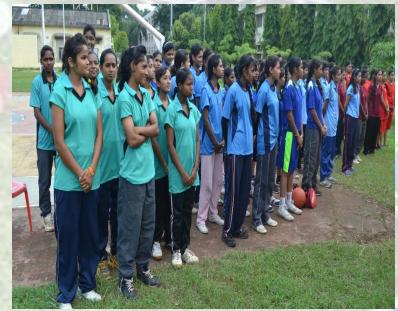

of Players |
|-----------|--------------------------------|----------------|
| 2014-2015 | First Position – 15000/- each  | 02 Handball    |
|           |                                | 01 Basketball  |
|           |                                | 01 Football    |
| 2015-2016 | First Position – 15000/- each  | 02 Basketball  |
|           | Second Position – 12000/- each | 01 Kabaddi     |
| 2016-2017 | First Position – 15000/- each  | 05 Handball    |
|           |                                | 01 Basketball  |
| 2017-2018 | First Position – 15000/- each  | 04 Handball    |
| 2018-2019 | First Position – 15000/- each  | 08 Basketball  |
|           | Second Position – 12000/- each | 05 Handball    |

### **Annual Sports Activities**









# **Inter College Events**

















### **Prize Distribution**







#### इवेंट लाइव

#### डॉज बॉल और फुगड़ी में दिखाई चतुराई तो रस्सा खींच में लगाया दम

वावा पाटणकर कन्या स्नातकोत्तर महाविद्यालय मे वार्षिक कीडा प्रतियोगिता प्रारंभ हर्ड। विभिन्न खेलों में कड़ी स्पर्धा के बीच छात्राओं ने बडे उत्साह के साथ भाग लिया।



भिलाई। स्रोडा अधिकारी डॉ. ऋतु दुवे ने बताया कि इस वर्ष बहुत सी विश्वविद्यालयीन एवं राष्ट्रीय स्तर की प्रतियों में महाविद्यालय की छात्राओं ने भाग लिया है और अपनी प्रतिभा का परिचय दिया है। आज

आयोजित प्रतियोगिताओं में फुगड़ी प्रतियोगिता आकर्षण का केन्द्र रही। कॉलेज में हात्राओं ने चतुराई और सुझबूझ से खेल खेल स्पर्धाएं को रोचक बना दिया। इस प्रतियोगिता में रोशनी निषाट प्रथम

तथा मनीपा उमरे एवं देवकी दीमर द्वितीय व तुतीय स्थान पर रहीं। डॉज बॉल प्रतियोगिता में भी छात्राओं की स्फूर्ति दिखाई दी। इस प्रतियोगिता में