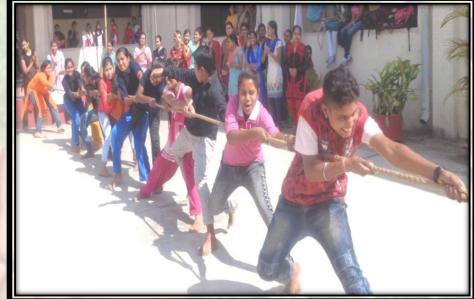

| Cash Prize in Group Events     | No. of Players |
|-----------|--------------------------------|----------------|
| 2014-2015 | First Position – 15000/- each  | 02 Handball    |
|           |                                | 01 Basketball  |
|           |                                | 01 Football    |
| 2015-2016 | First Position – 15000/- each  | 02 Basketball  |
|           | Second Position – 12000/- each | 01 Kabaddi     |
| 2016-2017 | First Position – 15000/- each  | 05 Handball    |
|           |                                | 01 Basketball  |
| 2017-2018 | First Position – 15000/- each  | 04 Handball    |
| 2018-2019 | First Position – 15000/- each  | 08 Basketball  |
|           | Second Position – 12000/- each | 05 Handball    |

### **Annual Sports Activities**









# **Inter College Events**

















### **Prize Distribution**







#### इवेंट लाइव

#### डॉज बॉल और फुगड़ी में दिखाई चतुराई तो रस्सा खींच में लगाया दम

वावा पाटणकर कन्या स्नातकोत्तर महाविद्यालय मे वार्षिक कीडा प्रतियोगिता प्रारंभ हर्ड। विभिन्न खेलों में कड़ी स्पर्धा के बीच छात्राओं ने बडे उत्साह के साथ भाग लिया।



भिलाई। स्रोडा अधिकारी डॉ. ऋतु दुवे ने बताया कि इस वर्ष बहुत सी विश्वविद्यालयीन एवं राष्ट्रीय स्तर की प्रतियों में महाविद्यालय की छात्राओं ने भाग लिया है और अपनी प्रतिभा का परिचय दिया है। आज

आयोजित प्रतियोगिताओं में फुगड़ी प्रतियोगिता आकर्षण का केन्द्र रही। कॉलेज में हात्राओं ने चतुराई और सुझबूझ से खेल खेल स्पर्धाएं को रोचक बना दिया। इस प्रतियोगिता में रोशनी निषाट प्रथम

तथा मनीपा उमरे एवं देवकी दीमर द्वितीय व तुतीय स्थान पर रहीं। डॉज बॉल प्रतियोगिता में भी छात्राओं