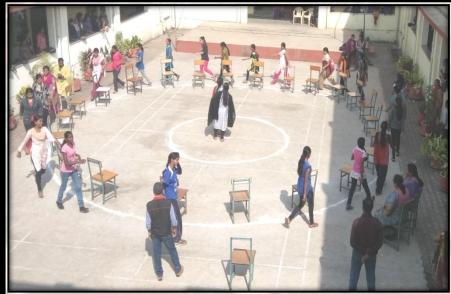

| Cash Prize in Group Events     | No. of Players |
|-----------|--------------------------------|----------------|
| 2014-2015 | First Position – 15000/- each  | 02 Handball    |
|           |                                | 01 Basketball  |
|           |                                | 01 Football    |
| 2015-2016 | First Position – 15000/- each  | 02 Basketball  |
|           | Second Position – 12000/- each | 01 Kabaddi     |
| 2016-2017 | First Position – 15000/- each  | 05 Handball    |
|           |                                | 01 Basketball  |
| 2017-2018 | First Position – 15000/- each  | 04 Handball    |
| 2018-2019 | First Position – 15000/- each  | 08 Basketball  |
|           | Second Position – 12000/- each | 05 Handball    |

### **Annual Sports Activities**









# **Inter College Events**

















### **Prize Distribution**







#### इवेंट लाइव

#### डॉज बॉल और फुगड़ी में दिखाई चतुराई तो रस्सा खींच में लगाया दम

वावा पाटणकर कन्या स्नातकोत्तर महाविद्यालय मे वार्षिक कीडा प्रतियोगिता प्रारंभ हर्ड। विभिन्न खेलों में कड़ी स्पर्धा के बीच छात्राओं ने बडे उत्साह के साथ भाग लिया।



भिलाई। स्रोडा अधिकारी डॉ. ऋतु दुवे ने बताया कि इस वर्ष बहुत सी विश्वविद्यालयीन एवं राष्ट्रीय स्तर की प्रतियों में महाविद्यालय की छात्राओं ने भाग लिया है और अपनी प्रतिभा का परिचय दिया है। आज

आयोजित प्रतियोगिताओं में फुगड़ी प्रतियोगिता आकर्षण का केन्द्र रही। कॉलेज में हात्राओं ने चतुराई और सुझबूझ से खेल खेल स्पर्धाएं को रोचक बना दिया। इस प्रतियोगिता में रोशनी निषाट प्रथम

तथा मनीपा उमरे एवं देवकी दीमर द्वितीय व तुतीय स्थान पर रहीं। डॉज बॉल प्रतियोगिता में भी छात्रा