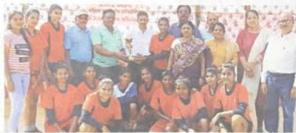

प्रदर्शन किया, लेकिन सेंट थामस घोषणा जल्ब ही की जाएगी। यह

कॉलेज के प्राचार्य हॉ एमजे रोडमन

जीत लिया। इस मैच के बाद में होगी।

#### र्द्धा सेक्टर स्तरीय महाविद्यालयीन खेल

#### बालीबॉल में गर्ल्स कॉलेज तीसरी बार बना विजेता

परिका न्यूज नेटवर्क

भिलाई . कन्या महाविद्यालय दर्ग को और से कराई जा रही सेक्टर स्वतिव अंतर महाविद्यालयीन महिला वातीबॉल प्रतियोगिता के दसरे दिन रविकार को फाइनल मुकाबले खेले गरः शासकीय कन्या महाविद्यालय दर्व और शासकीय वैशालीनगर मह्मविद्यालय के मध्य खेले गए फाइनल मैच में कत्या महाविद्यालय ने 25-08 25-18 के लगातार सेट से शनदार जीत हासिल की। कन्या न्याविद्यालय करे लगातार तीसरे वर्ष विजेता का खिताब मिला। प्रतिमंत्रित में टीम का दबदबा रहा। निशा, कविता, रीना, मैनेजर वॉ वॉ. निर्मल सिंह, प्राध्यापक बीआईटी उपविजेता खिलाडियों को ट्राफी एवं बार जीत-मनीय (कप्तान), सारिका ऋत दुवे।



गर्ल कॉलेज की वालीबॉल की विजेता टीम टाकी के साथ।

मीत. मनदीप कीर, सुपमा किस्ता, खिलाडियों को ट्रॉफी के साध वितरण कार्यक्रम में क्रीडिपिकरी ओपी सिंह, सुरेंद्र पाल सिंह लावन पेकाची साह, प्रगति बाच, मिहाज सम्मान-प्रतियोगिता के मुख्य अतिथि। अब्दुल यहमूद, लता चंदेल, ने बिजेता। पिह, कुडल राव शामिल हए।

इनोरेने दिलाई टीम को तीसरी सांचत्रा खोबरागडे. प्रशिक्षक हों. और विशेष अतिथि लत चंदेल थीं। प्रमाण पत्र देकर सम्मानित किया।

प्रतियोगिता के अंत में पुरस्कार प्रतियोगिता के निर्णायक के रूप में

#### प्रतियोगिता में 10 टीमें हुई शामिल

प्रतियोगिता में 10 टीमों ने हिस्सा लिया। कन्या महाविद्यालय, साइंस कॉलेज, मनसा कॉलेज, वेंशाली नगर शासकीय कॉलेज कल्याण कॉलेज स्वामी स्वरूपानंद कॉलेज और मिलाई महिला महाविद्यालय सेक्टर-9 शामिल थे। पहले दिन के केलों में क्लींपार 2-0 से विजयी रहा था। मनला ने स्वरूपानंद कॉले