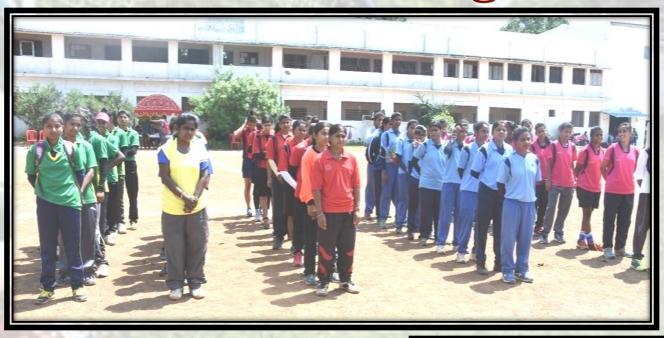

s     | No. of Players |
|-----------|--------------------------------|----------------|
| 2014-2015 | First Position – 15000/- each  | 02 Handball    |
|           |                                | 01 Basketball  |
|           |                                | 01 Football    |
| 2015-2016 | First Position – 15000/- each  | 02 Basketball  |
|           | Second Position – 12000/- each | 01 Kabaddi     |
| 2016-2017 | First Position – 15000/- each  | 05 Handball    |
|           |                                | 01 Basketball  |
| 2017-2018 | First Position – 15000/- each  | 04 Handball    |
| 2018-2019 | First Position – 15000/- each  | 08 Basketball  |
|           | Second Position – 12000/- each | 05 Handball    |

### **Annual Sports Activities**









# **Inter College Events**

















### **Prize Distribution**







#### इवेंट लाइव

#### डॉज बॉल और फुगड़ी में दिखाई चतुराई तो रस्सा खींच में लगाया दम

वावा पाटणकर कन्या स्नातकोत्तर महाविद्यालय मे वार्षिक कीडा प्रतियोगिता प्रारंभ हर्ड। विभिन्न खेलों में कड़ी स्पर्धा के बीच छात्राओं ने बडे उत्साह के साथ भाग लिया।



भिलाई। स्रोडा अधिकारी डॉ. ऋतु दुवे ने बताया कि इस वर्ष बहुत सी विश्वविद्यालयीन एवं राष्ट्रीय स्तर की प्रतियों में महाविद्यालय की छात्राओं ने भाग लिया है और अपनी प्रतिभा का परिचय दिया है। आज

आयोजित प्रतियोगिताओं में फुगड़ी प्रतियोगिता आकर्षण का केन्द्र रही। कॉलेज में हात्राओं ने चतुराई और सुझबूझ से खेल खेल स्पर्धाएं को रोचक बना दिया। इस प्रतियोगिता में रोशनी निषाट प्रथम

तथा मनीपा उमरे एवं देवकी दीमर द्वितीय व तुतीय स्थान पर रहीं। डॉज बॉल प्रतियोगिता में भी छात्राओं की स्फूर्ति दिखाई दी। इस प्रत