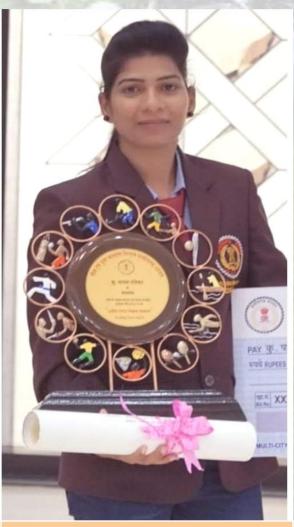

#### Laurels of College Awarded By C.G. Govt.

| Year      | Name of the<br>Student | Event      | Achievement                   |
|-----------|------------------------|------------|-------------------------------|
| 2014 – 15 | Ku. Rajani             | Handball   | Shahid Pankaj Vikram<br>Award |
| 2014 – 15 | Kajal Uikey            | Cycle Polo | Shahid Rajiv Pandey<br>Award  |
| 2016 – 17 | Ku. Rajani             | Handball   | Shahid Rajiv Pandey<br>Award  |
| 2017 – 18 | Bhavika Ramteke        | Basketball | Shahid Pankaj Vikram<br>Award |
| 2017 – 18 | Megha Singh            | Handball   | Shahid Kaushal Yadav<br>Award |
| 2018 – 19 | Payal Dandekar         | Baseball   | Shahid Pankaj Vikram<br>Award |
| 2018 – 19 | Bhavika Ramteke        | Basketball | Shahid Rajiv Pandey<br>Award  |