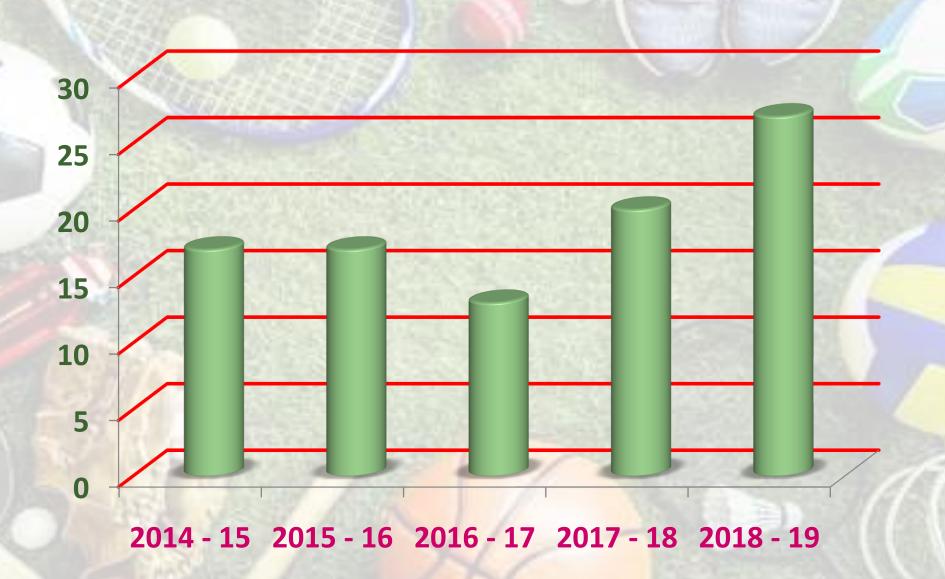

|   | Year      | Name of the Events                                                                                                                                  | No. of Students Participated in State Level |
|---|-----------|-----------------------------------------------------------------------------------------------------------------------------------------------------|---------------------------------------------|
| 6 | 2014 – 15 | Basketball, Athletics, Kabaddi, Hand Ball, Boxing, Hockey, Football.                                                                                | 17                                          |
|   | 2015 – 16 | Basketball, Volley ball, Handball, Kabaddi, Athletics, Badminton, Cricket, Football, Hockey, Ball Badminton.                                        | 17                                          |
|   | 2016 – 17 | Volley Ball, Handball, Athletics, Chess, Kabaddi, Badminton, Cricket, Football, Hockey, Ball Badminton.                                             | 13                                          |
|   | 2017 – 18 | Handball, Basketball, Chess, Volley ball, Kho - Kho, Kabaddi, Athletics, Boxing, Ball Badminton, Cricket, Softball, Netball, Hockey.                | 20                                          |
|   | 2018 – 19 | Basket ball, Volley Ball, Chess, Handball, Kabaddi, Athletics, Kho-Kho, Swimming, Ball Badminton, Cricket, Netball, Softball, Hockey, Table Tennis. | 27                                          |