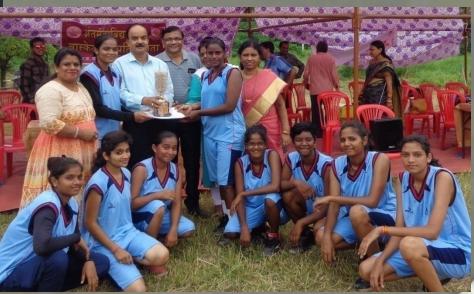

#### Laurels of College Awarded By C.G. Govt.

| Year      | Name of the<br>Student | Event      | Achievement                   |
|-----------|------------------------|------------|-------------------------------|
| 2014 – 15 | Ku. Rajani             | Handball   | Shahid Pankaj Vikram<br>Award |
| 2014 – 15 | Kajal Uikey            | Cycle Polo | Shahid Rajiv Pandey<br>Award  |
| 2016 – 17 | Ku. Rajani             | Handball   | Shahid Rajiv Pandey<br>Award  |
| 2017 – 18 | Bhavika Ramteke        | Basketball | Shahid Pankaj Vikram<br>Award |
| 2017 – 18 | Megha Singh            | Handball   | Shahid Kaushal Yadav<br>Award |
| 2018 – 19 | Payal Dandekar         | Baseball   | Shahid Pankaj Vikram<br>Award |
| 2018 – 19 | Bhavika Ramteke        | Basketball | Shahid Rajiv Pandey<br>Award  |

## Award by CG Govt.

Bhavika Ramteke [Shahid Rajeev Pandey] Handball

Payal Dandekar [Shahid Pankaj Vikram] Softball