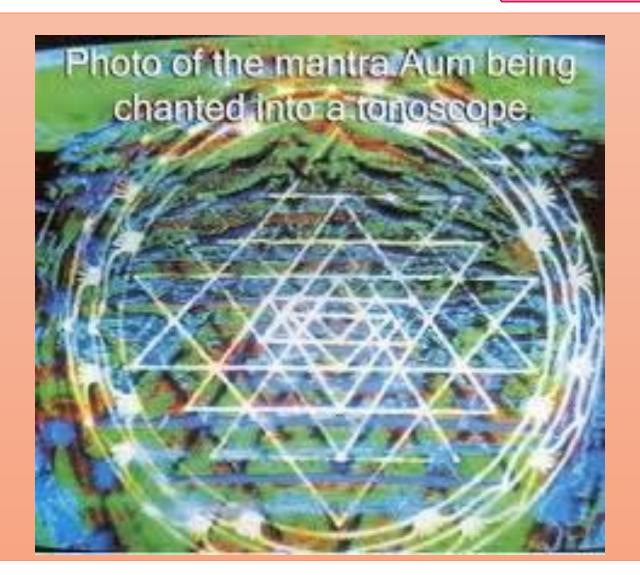

#### **Zero-Point Field**

As scientists continued pursuing their explorations on staggeringly small scales; they eventually found themselves staring at something truly confounding. They termed it the zero-point field (ZPF), because at this most infinitesimal of levels, some sort of force appears to be present even at a temperature of absolute zero, when all known forms of energy vanish.