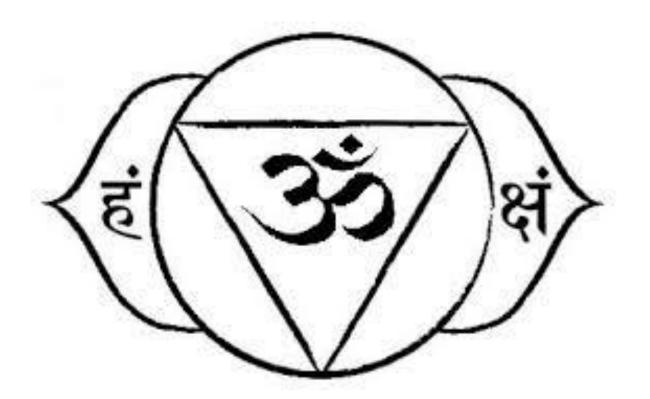

# **Chakra 6- Ajna or Third Eye Chakra**

- 1.Location: center of the forehead, between the eyebrows
- 2.Function: imagination and insight, intuition, "following your dreams"
- 3. Blockage symptoms: fear of being open to others' ideas, psychological problems and anxiety
- 4. Benefits when energized: clear insight, strong intuition 5.Common health issues: headaches, brain tumors, mental confusion, sinus problems, neurological disorders