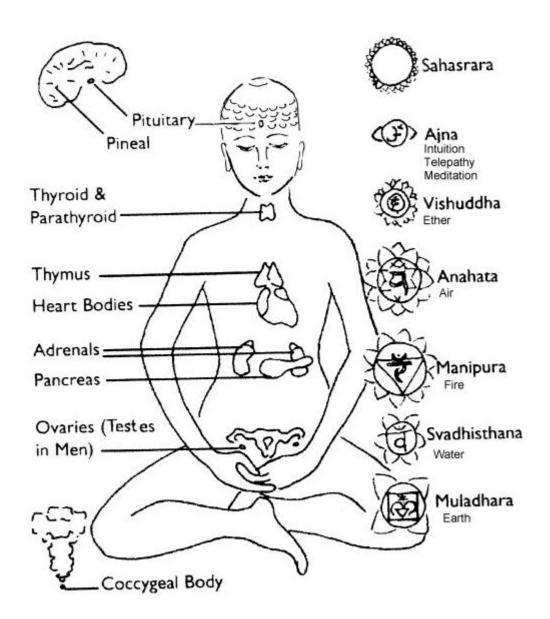

#### Chakra 1- Muladhara or Root Chakra

- 1.Location: base of spine, coccygeal region
- 2. Function: connects us to the earth; keeps us grounded and centred.
- 3. Blockage symptoms: feeling worried or uneasy
- 4.Benefits when energized: feeling stable and secure
- 5. Common health issues: sciatica, varicose veins, lower back pain, piles.

#### Chakra 2- Swadhisthana or Sacral Chakra

- 1. Location: reproductive area (lower abdomen to navel)
- 2. Function: associated with sexuality, birth, and creativity
- 3.Blockage symptoms: decreased creativity, sense of emptiness
- 4.Benefits when energized: increased creativity, sexual energy
- 5. Common health issues: sexual dysfunction, allergies, prostate and bladder cancer, pelvic/lower back pain

#### **Chakra 3- Manipura or Solar Plexus Chakra**

- 1. Location: solar plexus, abdominal area
- 2. Function: body's distribution point for psychic energies, "trusting your gut"
- 3.Blockage symptoms: fear, lack of self-confidence
- 4. Benefits when energized: clear intentions, ability to manifest your desires
- 5. Common health issues: digestive problems, arthritis, liver dysfunction, ulcers, Diabetes.

#### Introduction to Chakras Anahatha Chakra

1.Location: heart, center of the chest

2.Function: love, compassion, ability to "feel your heart"

3.Blockage symptoms: inability to give or receive love, issues with forgiveness, loneliness, feeling alienated

4. Benefits when energized: oneness with life, openness to love

5. Common health issues: heart problems, asthma, upper/middle back pain

# **Chakra 5- Vishuddha or Throat Chakra**

- 1.Location: throat/mouth area
- 2.Function: communication, "speaking your truth"
- 3. Blockage symptoms: inability to express your true feelings, communication problems, voice change.
- 4. Benefits when energized: ability to express yourself and communicate with others, mass support.
- 5. Common health, longevity of life.

# **Chakra 6- Ajna or Third Eye Chakra**

- 1.Location: center of the forehead, between the eyebrows
- 2.Function: imagination and insight, intuition, "following your dreams"
- 3. Blockage symptoms: fear of being open to others' ideas, psychological problems and anxiety
- 4. Benefits when energized: clear insight, strong intuition 5.Common health issues: headaches, brain tumors, mental confusion, sinus problems, neurological disorders

#### **Chakra 7- Sahasrara**

- 1.Location: top of the head where we join both our palms.
- 2.Function: connects us to higher consciousness, allows us to see the larger purpose in our lives
- 3.Blockage symptoms: inability to trust in the universe, lack of inspiration
- 4. Benefits when energized: connectedness with the universe, seeing the bigger picture
- 5. Common health issues: skeletal problems, paralysis