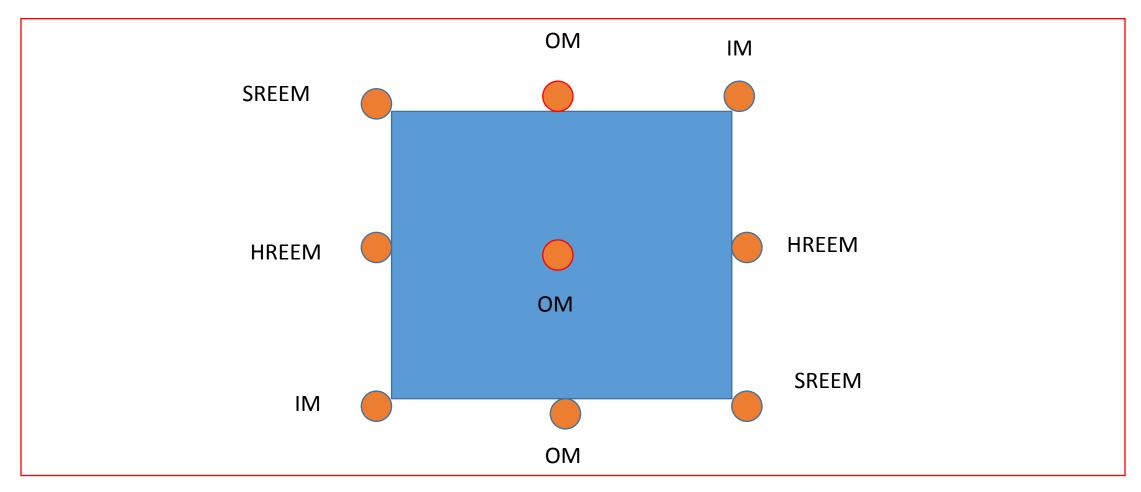

#### Sri Vidya Meditation Om Im Hreem Sreem Om

# Sri Vidya

# Basic Sri Vidya Mantra Bija for knowledge

"IM"

# Basic Sri Vidya Mantra for Healing

"HREEM"

# Basic Sri Vidya Mantra for wealth

"SREEM"