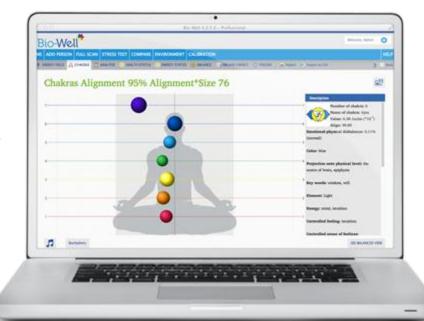

The electronic "glow" of this discharge, which is invisible to the human eye, is captured by the camera system and then translated and transmitted back in graphical representations to show energy, stress and vitality evaluations. The images are then mapped to different organs and systems of the body, tapping into Chinese energy meridians. After scrutinizing your bio-well report Dr. Jagannath and a team of experts will guide you to improve your energies of Chakras and inner organs. This is not a medical diagnosis but an analysis of energy fields.

The images are then mapped to different organs and systems of the body, tapping into Chinese energy meridians. After scrutinizing your biowell report Dr. Jagannath and a team of experts will guide you to improve your energies of Chakras and inner organs. This is not a medical diagnosis but an analysis of energy fields.