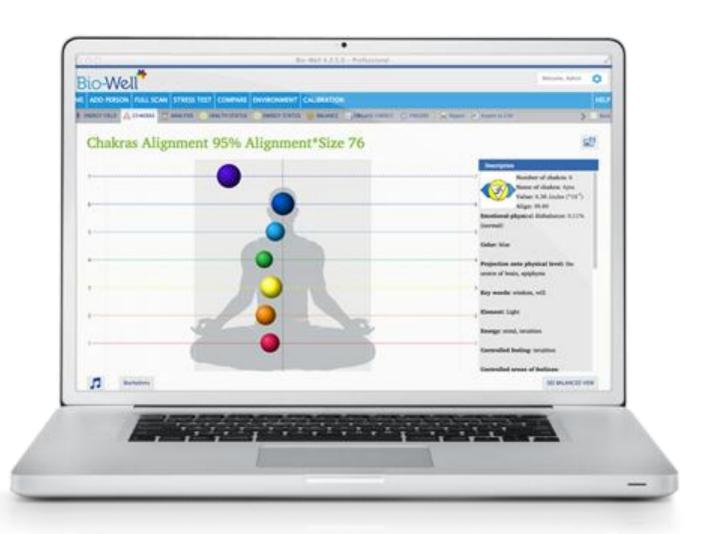

## Bio-Well analysis to measure your Bio Energy Field What is Bio-Well?©

Bio-well is a special device from Europe invented by **Dr.Korotkov** Russian Scientist and it estimates the aura and bio energy fields of persons.

## Wellness is the future Bio Well ®

- Powerful technology at your fingertips:
- Bio-Well is a revolutionary, non-intrusive way to measure the human energy field sing a specialized camera and software system.

## Wellness is the future Bio Well ®

- GDV TECHNIQUE
- GDV Technique is the computer registration and analysis of electro-photonic emissions of different objects, including biological (specifically the human fingers) resulting from placing the object in the high-intensity electromagnetic field on the device lens.
- When a scan is conducted, a weak electrical current is applied to the fingertips for less than a millisecond. The object's response to this stimulus is the formation of a variation of an "electron cloud" composed of light energy photons.

The electronic "glow" of this discharge, which is invisible to the human eye, is captured by the camera system and then translated and transmitted back in graphical representations to show energy, stress and vitality evaluations. The images are then mapped to different organs and systems of the body, tapping into Chinese energy meridians. After scrutinizing your bio-well report Dr. Jagannath and a team of experts will guide you to improve your energies of Chakras and inner organs. This is not a medical diagnosis but an analysis of energy fields.