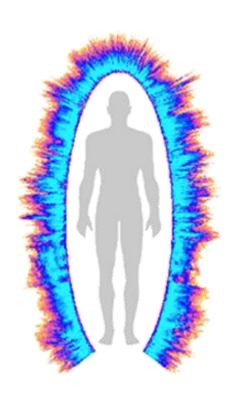

## Bio-Well analysis to measure your Bio Energy Field What is Bio-Well?©

Bio-well is a special device from Europe invented by **Dr.Korotkov** Russian Scientist and it estimates the aura and bio energy fields of persons.

The electronic "glow" of this discharge, which is invisible to the human eye, is captured by the camera system and then translated and transmitted back in graphical representations to show energy, stress and vitality evaluations. The images are then mapped to different organs and systems of the body, tapping into Chinese energy meridians. After scrutinizing your bio-well report Dr. Jagannath and a team of experts will guide you to improve your energies of Chakras and inner organs. This is not a medical diagnosis but an analysis of energy fields.