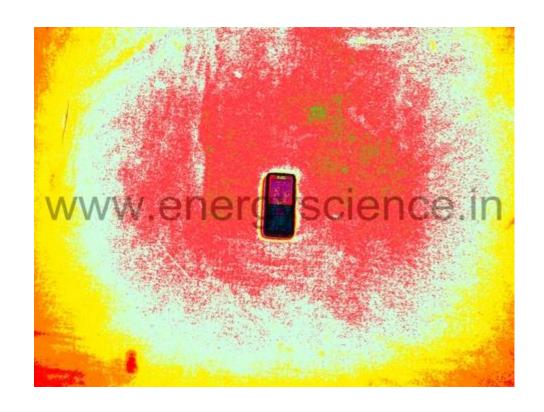

# P I P SCAN: POLY CONTRAST INTERFERENCE PHOTOGRAPHY

A RINGING MOBILE SHOWS RED HARMFUL RADIATION
OVER A PIP SCAN

IM Knowledge