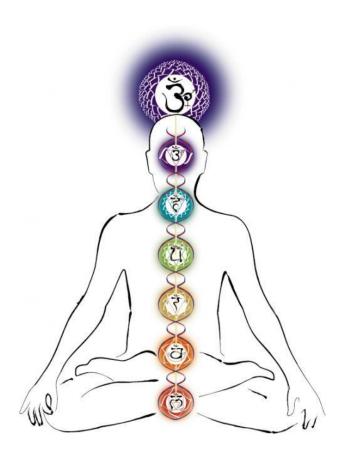

Vishuddha or Throat Chakra**

- 1.Location: throat/mouth area
- 2.Function: communication, "speaking your truth"
- 3. Blockage symptoms: inability to express your true feelings, communication problems, voice change.
- 4. Benefits when energized: ability to express yourself and communicate with others, mass support.
- 5. Common health, longevity of life.



# **Chakra 6- Ajna or Third Eye Chakra**

- 1.Location: center of the forehead, between the eyebrows
- 2.Function: imagination and insight, intuition, "following your dreams"
- 3. Blockage symptoms: fear of being open to others' ideas, psychological problems and anxiety
- 4. Benefits when energized: clear insight, strong intuition 5.Common health issues: headaches, brain tumors, mental confusion, sinus problems, neurological disorders



#### **Chakra 7- Sahasrara**

- 1.Location: top of the head where we join both our palms.
- 2.Function: connects us to higher consciousness, allows us to see the larger purpose in our lives
- 3.Blockage symptoms: inability to trust in the universe, lack of inspiration
- 4. Benefits when energized: connectedness with the universe, seeing the bigger picture
- 5. Common health issues: skeletal problems, paralysis

Mooladhara – Earth- Nervous system
Swathishtana-Water- Reproductive/excretory
system
Manipuraka-Fire-Digestive System
Anahatha-Blood circulatory System
Vishudhi-Breathing System
Agna- Brain System

Mooladhara — Salt Swathishtana — Sweet Manipuraka- காரச் சுவை Pungent Anahatha- துவர்ப்பு Astringent Vishudhi- புளிப்புச் சுவை Sour Agna- Bitter

# 256 Colours Light Healing Technique