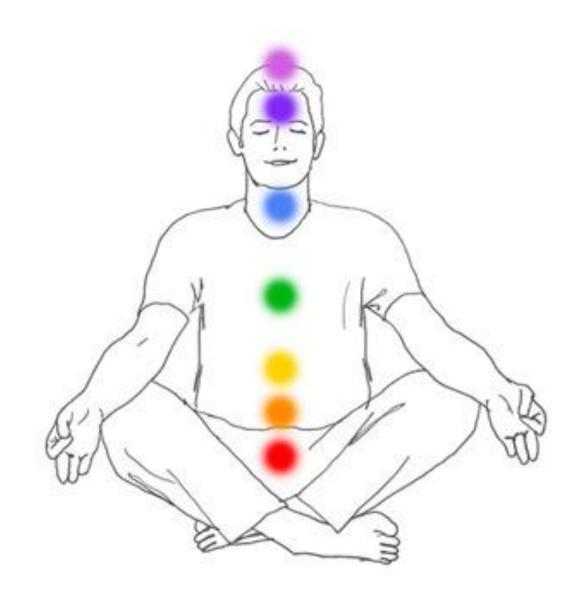

### **Seven Chakra System**

## **Energizing Chakras**

- Let us split the source of cosmic healing light in to 7 VIBGYOR
  - Violet -Crown chakra \* Indigo -Eye brow chakra \* Blue-Throat chakra \*Green- Heart chakra \*Yellow -Solar plexus \* Orange - Sacral chakra \*Red – Root chakra
- Sit in meditation posture eyes closed.
- Visualize a bright light over your head and split 7 colors and start sending the specific colors to the appropriate chakra.
- Once you complete root chakra, visualize the source of cosmic healing light as the only one light and open your eyes looking into your palms.