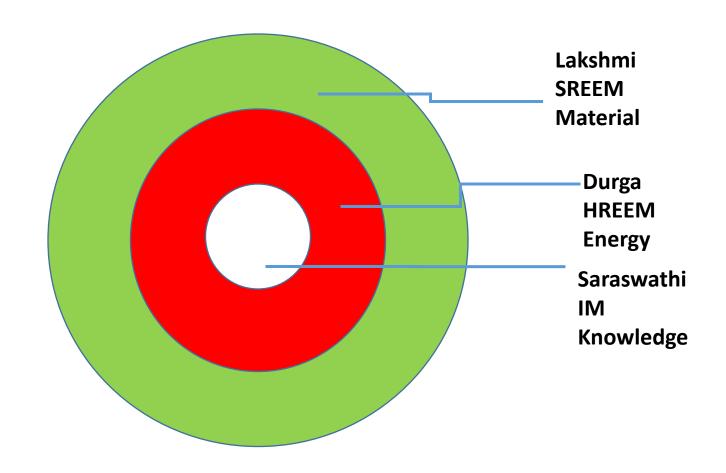

#### Sri Vidya Meditation Om Im Hreem Sreem Om

# Sri Vidya

# Basic Sri Vidya Mantra Bija for knowledge

"IM"

# Basic Sri Vidya Mantra for Healing

"HREEM"

# Basic Sri Vidya Mantra for wealth

"SREEM"