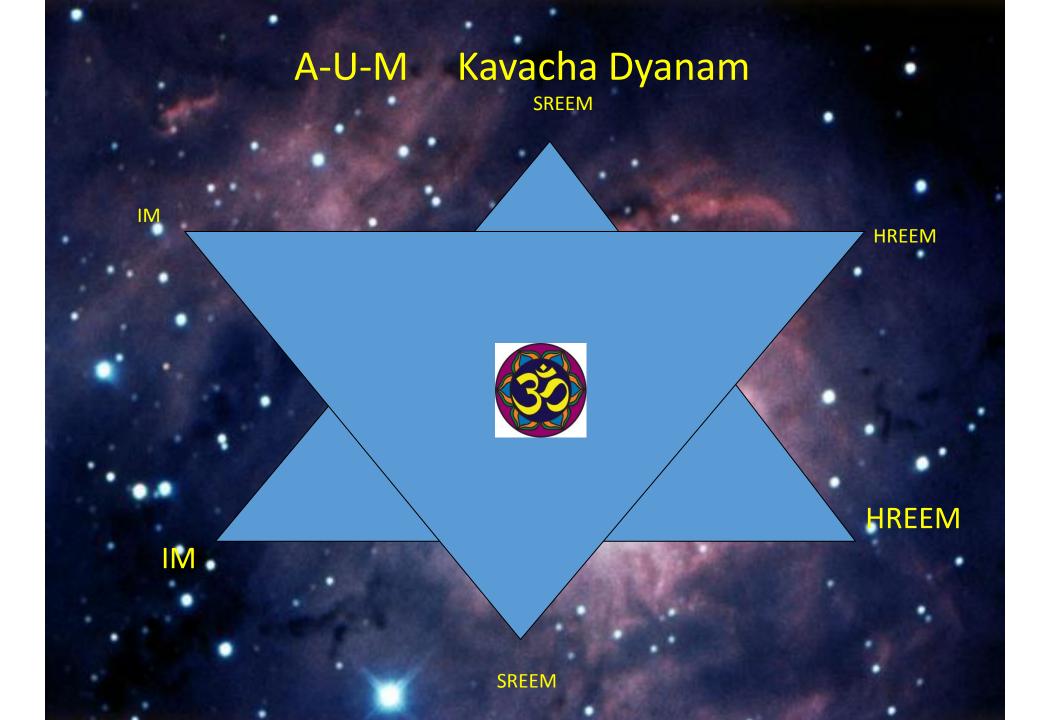

#### Sri Vidya Meditation Om Im Hreem Sreem Om

# Sri Vidya

# Basic Sri Vidya Mantra Bija for knowledge

"IM"

# Basic Sri Vidya Mantra for Healing

"HREEM"

# Basic Sri Vidya Mantra for wealth

"SREEM"