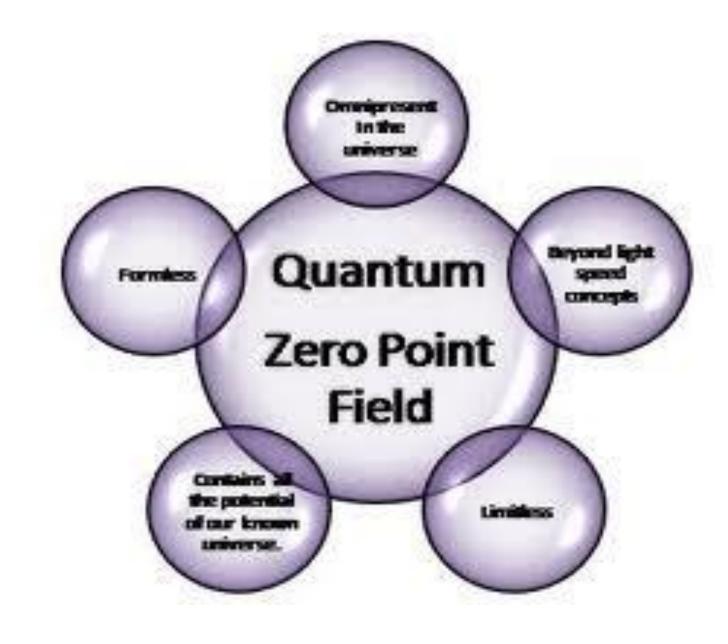

#### **Zero-Point Field**

As scientists continued pursuing their explorations on staggeringly small scales; they eventually found themselves staring at something truly confounding. They termed it the zero-point field (ZPF), because at this most infinitesimal of levels, some sort of force appears to be present even at a temperature of absolute zero, when all known forms of energy vanish.