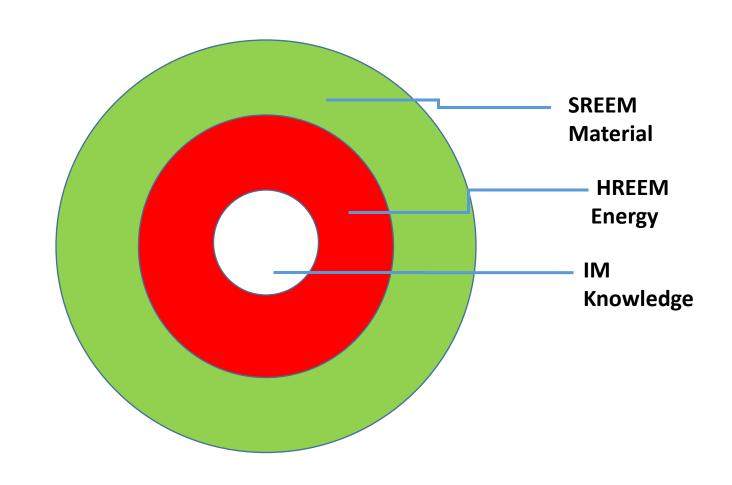

# P I P SCAN: POLY CONTRAST INTERFERENCE PHOTOGRAPHY

A RINGING MOBILE SHOWS RED HARMFUL RADIATION
OVER A PIP SCAN

IM Knowledge

#### Sri Vidya Meditation Om Im Hreem Sreem Om

# Basic Sri Vidya Mantra Bija for knowledge

"IM"

# Basic Sri Vidya Mantra for Healing

"HREEM"

# Basic Sri Vidya Mantra for wealth

"SREEM"