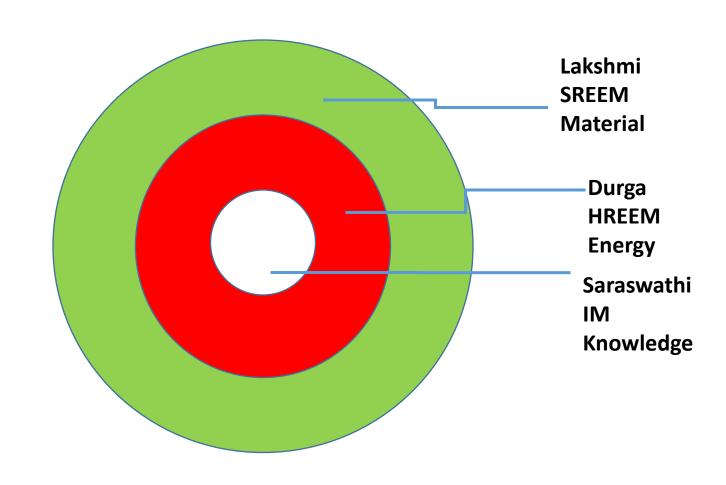

#### Sri Vidya Meditation Om Im Hreem Sreem Om

# Sri Vidya

# Basic Sri Vidya Mantra Bija for knowledge

"IM"

# Basic Sri Vidya Mantra for Healing

"HREEM"

# Basic Sri Vidya Mantra for wealth

"SREEM"