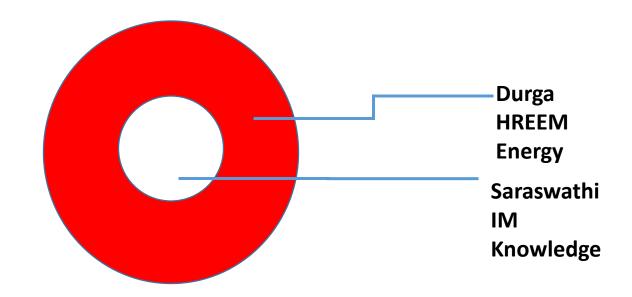

# Basic Sri Vidya Mantra Bija for knowledge

"IM"

# Basic Sri Vidya Mantra for Healing

"HREEM"