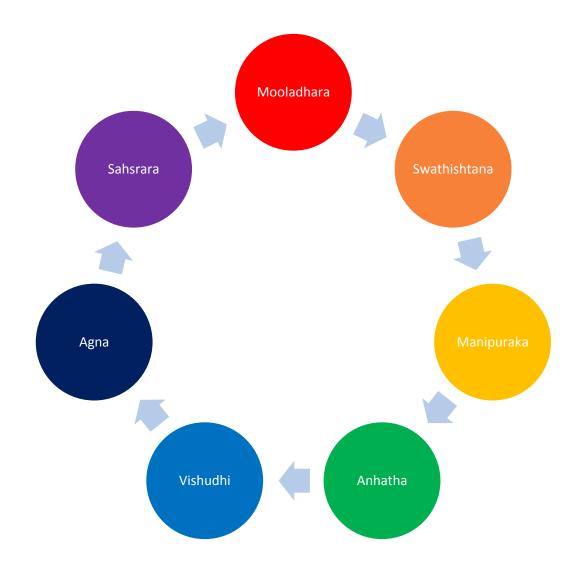

### **Seven Chakra System**

# Introduction to Chakras Mooladhara Chakra

#### Chakra 1- Muladhara or Root Chakra

- 1.Location: base of spine, coccygeal region
- 2. Function: connects us to the earth; keeps us grounded and centred.
- 3. Blockage symptoms: feeling worried or uneasy
- 4.Benefits when energized: feeling stable and secure
- 5. Common health issues: sciatica, varicose veins, lower back pain, piles.

#### Chakra 2- Swadhisthana or Sacral Chakra

- 1. Location: reproductive area (lower abdomen to navel)
- 2. Function: associated with sexuality, birth, and creativity
- 3.Blockage symptoms: decreased creativity, sense of emptiness
- 4.Benefits when energized: increased creativity, sexual energy
- 5. Common health issues: sexual dysfunction, allergies, prostate and bladder cancer, pelvic/lower back pain

#### **Chakra 3- Manipura or Solar Plexus Chakra**

- 1. Location: solar plexus, abdominal area
- 2. Function: body's distribution point for psychic energies, "trusting your gut"
- 3.Blockage symptoms: fear, lack of self-confidence
- 4. Benefits when energized: clear intentions, ability to manifest your desires
- 5. Common health issues: digestive problems, arthritis, liver dysfunction, ulcers, Diabetes.

#### Introduction to Chakras Anahatha Chakra

1.Location: heart, center of the chest

2.Function: love, compassion, ability to "feel your heart"

3.Blockage symptoms: inability to give or receive love, issues with forgiveness, loneliness, feeling alienated

# **Chakra 5- Vishuddha or Throat Chakra**

- 1.Location: throat/mouth area
- 2.Function: communication, "speaking your truth"
- 3. Blockage symptoms: inability to express your true feelings, communication problems, voice change.
- 4. Benefits when energized: ability to express yourself and communicate with others, mass support.
- 5. Common health, longevity of life.

# **Chakra 6- Ajna or Third Eye Chakra**

- 1.Location: center of the forehead, between the eyebrows
- 2.Function: imagination and insight, intuition, "following your dreams"
- 3. Blockage symptoms: fear of being open to others' ideas, psychological problems and anxiety
- 4. Benefits when energized: clear insight, strong intuition 5.Common health issues: headaches, brain tumors, mental confusion, sinus problems, neurological disorders

#### **Chakra 7- Sahasrara**

- 1.Location: top of the head where we join both our palms.
- 2.Function: connects us to higher consciousness, allows us to see the larger purpose in our lives
- 3.Blockage symptoms: inability to trust in the universe, lack of inspiration
- 4. Benefits when energized: connectedness with the universe, seeing the bigger picture
- 5. Common health issues: skeletal problems, paralysis