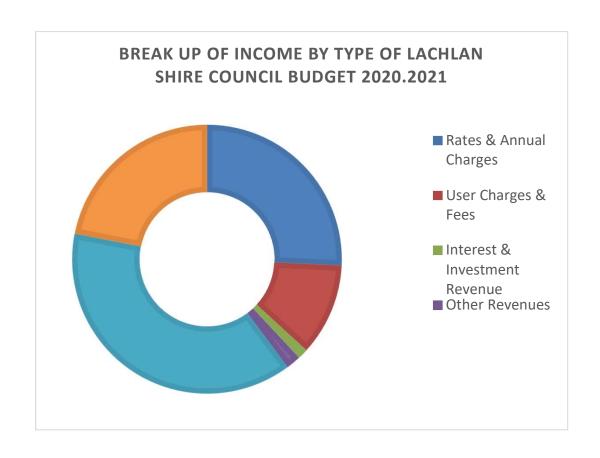

(2,403,261)           |
| Operating Result from continuing operations before Capital |                     |                     |                       |                       |
| Grants/Contributions (Gain)/Loss                           | (1,279,808)         | 262,724             | (64,785)              | (360,777)             |
| Capital Expenditure                                        | 30,068,001          | 20,475,408          | 16,441,229            | 15,273,781            |
| Loan Funds Utilised                                        | (4,000,000)         | (2,000,000)         | 0                     | 0                     |
| Loan Principal repaid                                      | 163,306             | 230,425             | 246,850               | 264,838               |





|           |              | LACHLAN SHIRE (<br>Operational and Deli                               |                       |                |                             |                |
|-----------|--------------|-----------------------------------------------------------------------|-----------------------|----------------|-----------------------------|----------------|
|           |              | Budget 2020-2021 to                                                   | 2023-2024             |                |                             |                |
|           |              | Description                                                           | Operational -<br>Plan | Forecast       | elivery Progran<br>Forecast | Forecast       |
|           |              |