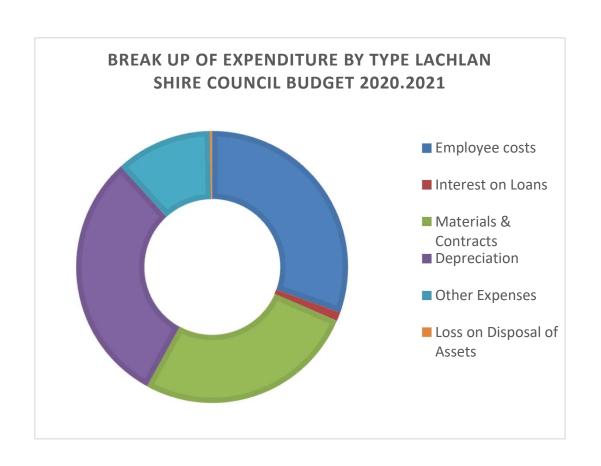

,403,261)           |
| Operating Result from continuing operations before Capital |                     |                     |                       |                       |
| Grants/Contributions (Gain)/Loss                           | (1,279,808)         | 262,724             | (64,785)              | (360,777)             |
| Capital Expenditure                                        | 30,068,001          | 20,475,408          | 16,441,229            | 15,273,781            |
| Loan Funds Utilised                                        | (4,000,000)         | (2,000,000)         | 0                     | 0                     |
| Loan Principal repaid                                      | 163,306             | 230,425             | 246,850               | 264,838               |





|           |              | LACHLAN SHIRE (<br>Operational and Deli                               |                       |                |                             |                |
|-----------|--------------|-----------------------------------------------------------------------|-----------------------|----------------|-----------------------------|----------------|
|           |              | Budget 2020-2021 to                                                   | 2023-2024             |                |                             |                |
|           |              | Description                                                           | Operational -<br>Plan | Forecast       | elivery Progran<br>Forecast | Forecast       |
|           |              |