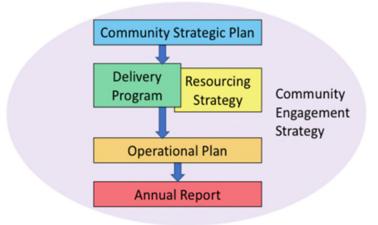

#### Integrated Planning & Reporting

The Integrated Planning and Reporting (IPR) Framework is fundamental to the principles for local government established under the Local Government Act (set out below).

Council's first set of documents under the IPR Framework – the Community Strategic Plan, Delivery Program, Operational Plan and Resourcing Strategy – were produced in 2012.

The current documents were adopted on the 28 June 2017 by the Council elected on 10 September 2016 and this is an annual revision during their four-year term.

The diagram below shows how the elements of the IPR Framework inter-relate.

The Community Strategic Plan is structured around seven themes, with strategic outcomes then identified for each theme.

The Delivery Program follows the same structure, detailing the activities that Council will undertake to achieve these outcomes within the resources available under the Resourcing Strategy. It also identifies how performance will be measured.