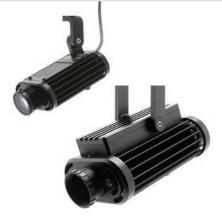

# **X-Effects<sup>®</sup> Projectors**

Create vibrant, dynamic lighting effects using Rosco's unique effects projectors. Available in its original short-arc, metal halide model and a compact, IP65-rated, power saving LED model – these two amazing light fixtures project large-scale, rippling light effects into any venue. The effect is created by rotating two gobos off-center of the optical path – resulting in illumination with linear motion for spectacular projections!

## Gobos

Rosco has the world's largest catalog of gobo templates. The catalog includes Steel patterns engineered by lighting designers, Effects Glass gobos to add dimensionality and color, and custom options such as logos, way-finding and photo-realistic images. Paired with any of Rosco's projector products, these gobos cast clean, crisp projections that enhance any design.