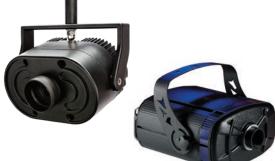

# **X-Effects<sup>®</sup> Projectors**

Create vibrant, dynamic lighting effects using Rosco's unique effects projectors. Available in its original short-arc, metal halide model and a compact, IP65-rated, power saving LED model – these two amazing light fixtures project large-scale, rippling light effects into any venue. The effect is created by rotating two gobos off-center of the optical path – resulting in illumination with linear motion for spectacular projections!

## Gobos

Rosco has the world's largest catalog of gobo templates. The catalog includes Steel patterns engineered by lighting designers, Effects Glass gobos to add dimensionality and color, and custom options such as logos, way-finding and photo-realistic images. Paired with any of Rosco's projector products, these gobos cast clean, crisp projections that enhance any design.

#### Image Spot<sup>®</sup> Projectors Brilliant Imaging

Rosco's Image Spot LED gobo projectors provide an amazing amount of light output from a versatile design. Both the compact Image Spot and the pocket-sized Image Spot Mini produce impressively bright gobo projections and spot illumination for a variety of applications. Crystal clear optics ensure bright imaging in virtually any environment including museums, hospitality venues, and retail settings. Both units are available as IP65 (outdoor) models for exterior lighting as well, and an Image Spot HT model is available for installations into areas with high ambient temperatures. Both the Image Spot and the Image Spot Mini offer a UV version for projecting into fluorescent environments.