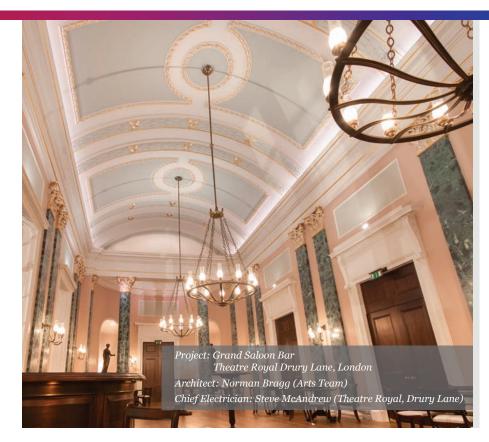

## **Cube Family**

Rosco's Braq, Miro, and Pica Cubes, designed and engineered by The Black Tank, are utilized for their ability to provide ultra-bright light output in a compact form factor. The innovative design and intuitive onboard controls allow you to easily set a light level, color temperature, and more.

### **RoscoLED®** Tape

RoscoLED Tape is a customizable engineered LED solution designed to provide crisp, powerful illumination everywhere it's needed. Flexible, durable and field-cutable, RoscoLED Tape offers simple integration options into any architectural installation. Featuring several power & dimming control options, as well as aluminum mounting Profiles with lenses that can diffuse or shape the beam, RoscoLED Tape is a unique solution for illuminating architectural projects of any size.

## Custom LitePad®

Rosco's Custom LitePad is a slim-profile, easy-to-install, edge-lit LED panel that creates a soft, even glow. Fully customizable, Custom LitePad can be manufactured into virtually any size or shape your project demands. Light output and control is also fully customizable, and its slim profile, smooth glow, and all-weather durability make Custom LitePad a reliable solution.