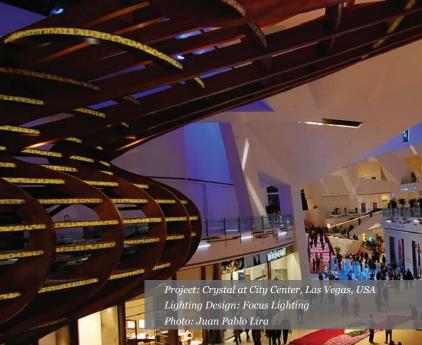

nd output anomalies found in LED fixtures, along with an assortment of diffusion options for softening the oftentimes harsh, directional beam produced by LED lights.

# OPTI-SCULPT™

OPTI-SCULPT Filters provide precise angular beam control – enabling lighting professionals to accurately and affordably control the shape of their light with increased brightness over traditional diffusion filters.

# Permacolor™

Manufactured using the highest quality coatings, Rosco Permacolor Dichroic Filters offer designers a long-life filter solution that is durable enough to withstand the extreme temperatures of moving-lights and architectural light fixtures. Permacolor Dichroic Filters are available in a palette of over 60 standard colors. Rosco is capable of creating custom-designed colors as well.













#### About Rosco

Rosco, founded in 1910, is best known for the products it originally manufactured: color filters, gobos, scenic paints and fog products for the entertainment industry. The success of those core products led Rosco to branch out and begin to design and manufacture lighting solutions for a variety of industries. Designed with outstanding quality, ingenuity, and a focus on stylish utility that performs brilliantly no matter the setting, every one of Rosco's lighting solutions is born from the same commitment the company's founder had when he began offering lighting solutions to the theaters of Broadway over 100 years ago. Rosco's spirit of continuous innovation has led the company not only to produce a variety of lighting solutions, but also a variety of other produ