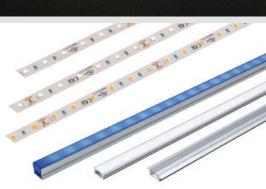

### **RoscoLED®** Tape

RoscoLED Tape is a customizable engineered LED solution designed to provide crisp, powerful illumination everywhere it's needed. Flexible, durable and field-cutable, RoscoLED Tape offers simple integration options into any architectural installation. Featuring several power & dimming control options, as well as aluminum mounting Profiles with lenses that can diffuse or shape the beam, RoscoLED Tape is a unique solution for illuminating architectural projects of any size.