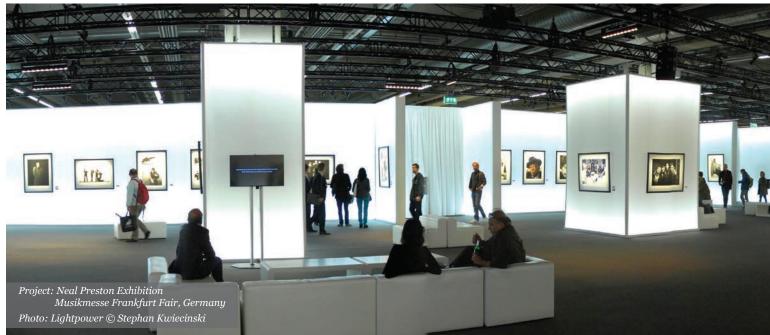

## Custom LitePad®

Rosco's Custom LitePad is a slim-profile, easy-to-install, edge-lit LED panel that creates a soft, even glow. Fully customizable, Custom LitePad can be manufactured into virtually any size or shape your project demands. Light output and control is also fully customizable, and its slim profile, smooth glow, and all-weather durability make Custom LitePad a reliable solution.