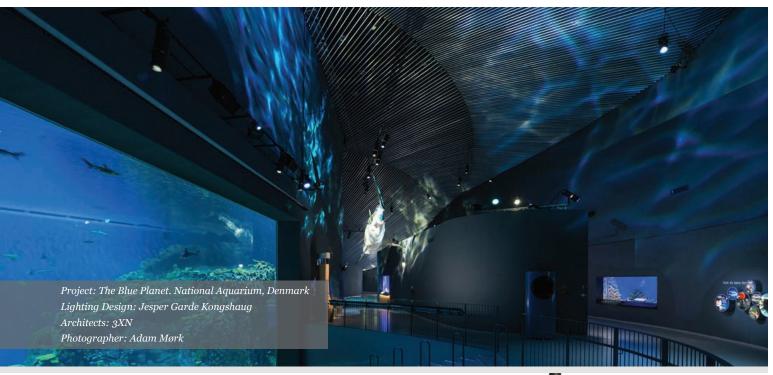

p, powerful illumination everywhere it's needed. Flexible, durable and field-cutable, RoscoLED Tape offers simple integration options into any architectural installation. Featuring several power & dimming control options, as well as aluminum mounting Profiles with lenses that can diffuse or shape the beam, RoscoLED Tape is a unique solution for illuminating architectural projects of any size.



## Custom LitePad®

Rosco's Custom LitePad is a slim-profile, easy-to-install, edge-lit LED panel that creates a soft, even glow. Fully customizable, Custom LitePad can be manufactured into virtually any size or shape your project demands. Light output and control is also fully customizable, and its slim profile, smooth glow, and all-weather durability make Custom LitePad a reliable solution.







# **X-Effects<sup>®</sup> Projectors**

Create vibrant, dynamic lighting effects using Rosco's unique effects projectors. Available in its original short-arc, metal halide model and a compact, IP65-rated, power saving LED model – these two amazing light fixtures project large-scale, rippling light effects into any venue. The effect is created by rotating two gobos off-center of the optical path – resulting in illumination with linear motion for spectacular projections!





## Gobos

Rosco has the world's largest catalog of gobo templates. The catalog includes Steel patterns engineered by lighting designers, Effects Glass gobos to add dimensionality and color, and custom options such as logos, way-finding and photo-realistic images. Paired with any of Rosco's projector products, these go