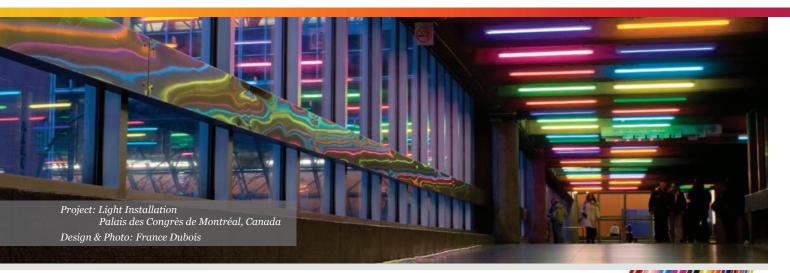

# **X-Effects<sup>®</sup> Projectors**

Create vibrant, dynamic lighting effects using Rosco's unique effects projectors. Available in its original short-arc, metal halide model and a compact, IP65-rated, power saving LED model – these two amazing light fixtures project large-scale, rippling light effects into any venue. The effect is created by rotating two gobos off-center of the optical path – resulting in illumination with linear motion for spectacular projections!

## Gobos

Rosco has the world's largest catalog of gobo templates. The catalog includes Steel patterns engineered by lighting designers, Effects Glass gobos to add dimensionality and color, and custom options such as logos, way-finding and photo-realistic images. Paired with any of Rosco's projector products, these gobos cast clean, crisp projections that enhance any design.