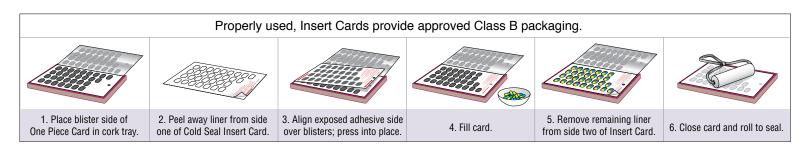

# Cold Seal Insert Cards CONVERT HEAT SEAL CARDS TO COLD SEAL

Cards quickly convert Heat Seal Cards to Cold Sealing when only one or two Medication Cards are needed. No waiting for Heat Seal Machine to warm up.

#### **Book-Fold & Tri-Fold Card Inserts**

 Catalog #
 Description

 MA-1432
 for 28, 30 & 31 Blister, Book-Fold Cards

 MA-1462
 for 60 & 62 Blister, Book-Fold Cards

 MA-1400
 for 28 & 31 Blister, Tri-Fold Cards