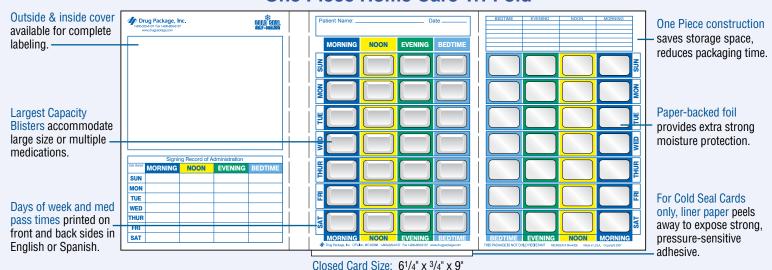

# **One Piece Home Care Medication Cards**

Drug Package one piece, Home Care Medication Cards provide the largest blister capacity available to accommodate large single pills or multiple medications. Blister rows are color coded and clearly printed in English or Spanish. Cards' cover and inside cover will accommodate multiple prescription and med pass labels. Available for either cold sealing or heat sealing, cards are designed to prevent adhesive contact with medication and, when properly sealed, meet approved Class B packaging standards.