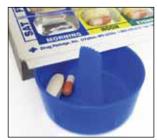

# PIL-BOB Dispenser for Med Cards

An inexpensive device to hygienically remove pills from Drug Package Med Cards. Place the PIL-BOB behind a blister and insert serrated tip through the foil backing. Pills drop, untouched, into the container reducing the chance of breaking or spilling.