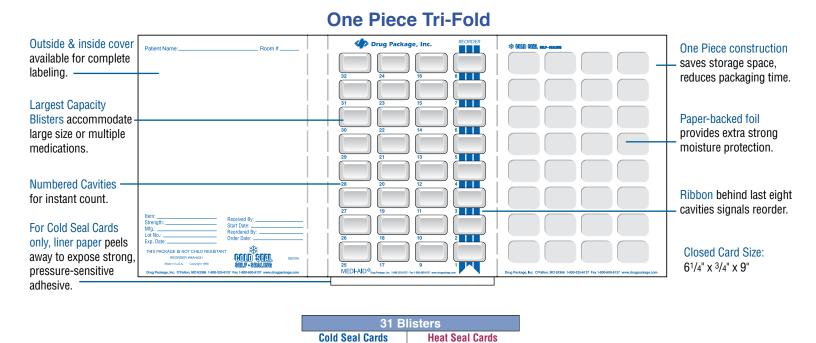

# One Piece Book-Fold Style Medication Cards

Drug Package one piece, Book-Fold Medication Cards offer economical, convenient and secure medication packaging. You choose cards for either cold sealing or heat sealing in a wide range of blister counts and blister sizes. Cards are designed to prevent adhesive contact with medication and, when properly sealed, meet approved Class B packaging standards.

# One Piece Book-Fold Style Medication Cards

# One Piece Tri-Fold Style Medication Cards