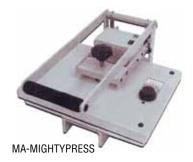

# **Cold Seal Machine**

A motor driven roller automatically applies correct pressure over the entire card for perfect sealing.