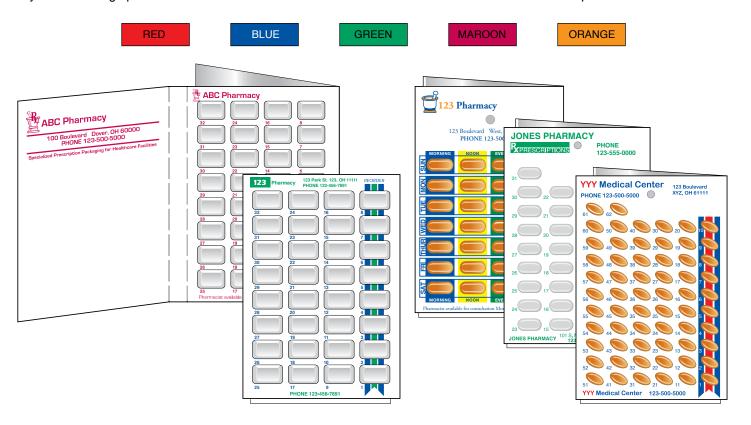

# One Piece Book-Fold Style Medication Cards

Drug Package one piece, Book-Fold Medication Cards offer economical, convenient and secure medication packaging. You choose cards for either cold sealing or heat sealing in a wide range of blister counts and blister sizes. Cards are designed to prevent adhesive contact with medication and, when properly sealed, meet approved Class B packaging standards.

Drug Package offers personalized imprinting on all its cold seal and heat seal medication cards. Enhance your cards with Pharmacy or Facility name and logo printed in one or two of the standard colors illustrated. Call 800-325-6137 for complete information.