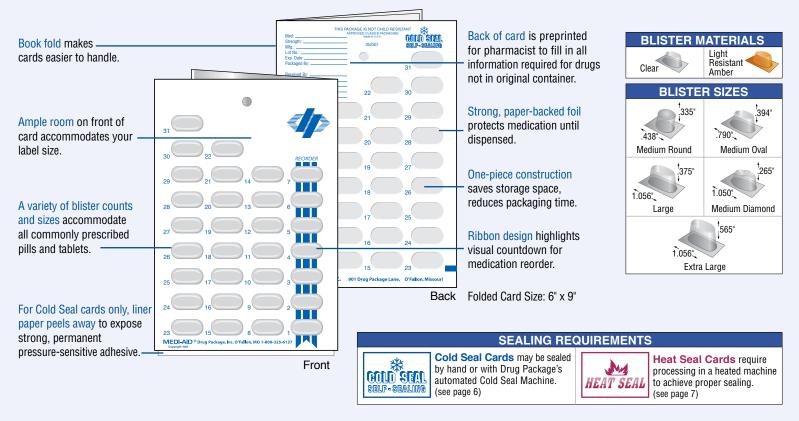

# One Piece Book-Fold Style Medication Cards

Drug Package one piece, Book-Fold Medication Cards offer economical, convenient and secure medication packaging. You choose cards for either cold sealing or heat sealing in a wide range of blister counts and blister sizes. Cards are designed to prevent adhesive contact with medication and, when properly sealed, meet approved Class B packaging standards.

## One Piece Book-Fold

# **Medication Card Sealing Equipment**

Drug Package supplies equipment to expedite filling and sealing both Cold Seal and Heat Seal Medication Cards. The equipment detailed below, when properly used, will provide sealed Medication Cards meeting approved Class B packaging standards.