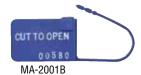

# **Padlock Seals**

Consecutively numbered, these seals feature a unique locking device, are available in red or blue.