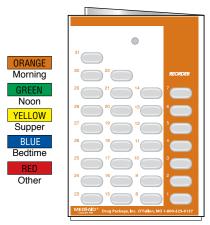

# 31 Count Color Coded Cards

|                    | 31 BI    | listers    |            |  |
|--------------------|----------|------------|------------|--|
| Cold Seal Car      | ds       | Heat Se    | al Cards   |  |
| Large Clear Bliste | rs       | Large Clea | r Blisters |  |
| Catalog # Colo     | r        | Catalog #  | Color      |  |
| MA-5176 Orar       | ige      | MA-2176E   | 3 Orange   |  |
| MA-5177 Yello      | w        | MA-2177E   | 3 Yellow   |  |
| MA-5178 Gree       | n        | MA-2178E   | 3 Green    |  |
| MA-5179 Blue       |          | MA-2179E   | Blue Blue  |  |
| MA-5180 Red        |          | MA-2180E   | 3 Red      |  |
| Extra Large Clear  | Blisters |            |            |  |
| MA-5076 Orar       | ige      |            |            |  |
| MA-5077 Yello      | w        |            |            |  |
| MA-5078 Gree       | n        |            |            |  |
| MA-5079 Blue       |          |            |            |  |
| MA-5080 Red        |          |            |            |  |