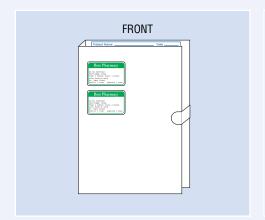

# **One Piece Home Care Medication Cards**

Drug Package one piece, Home Care Medication Cards provide the largest blister capacity available to accommodate large single pills or multiple medications. Blister rows are color coded and clearly printed in English or Spanish. Cards' cover and inside cover will accommodate multiple prescription and med pass labels. Available for either cold sealing or heat sealing, cards are designed to prevent adhesive contact with medication and, when properly sealed, meet approved Class B packaging standards.