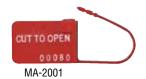

# **Padlock Seals**

Consecutively numbered, these seals feature a unique locking device, are available in red or blue.