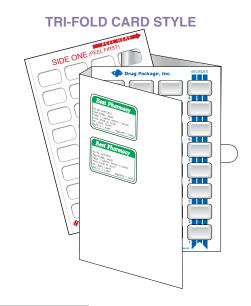

# One Piece Tri-Fold Style Medication Cards

# **Personalized Medication Cards**

Catalog #

MA-1631

Blister

Blister

Clear

Catalog #

MA-4031

Drug Package offers personalized imprinting on all its cold seal and heat seal medication cards. Enhance your cards with Pharmacy or Facility name and logo printed in one or two of the standard colors illustrated. Call 800-325-6137 for complete information.