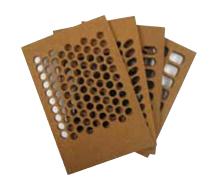

# One Piece Book-Fold Style Medication Cards

Drug Package one piece, Book-Fold Medication Cards offer economical, convenient and secure medication packaging. You choose cards for either cold sealing or heat sealing in a wide range of blister counts and blister sizes. Cards are designed to prevent adhesive contact with medication and, when properly sealed, meet approved Class B packaging standards.

# **One Piece Home Care Medication Cards**

Drug Package one piece, Home Care Medication Cards provide the largest blister capacity available to accommodate large single pills or multiple medications. Blister rows are color coded and clearly printed in English or Spanish. Cards' cover and inside cover will accommodate multiple prescription and med pass labels. Available for either cold sealing or heat sealing, cards are designed to prevent adhesive contact with medication and, when properly sealed, meet approved Class B packaging standards.