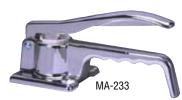

# **Pill Crushers & Portion Control Cups**

Drug Package offers a variety of hand operated pill crushers and portion control cups for medication dispensing.

Catalog # Description PILL CRUSHERS

MA-0490 (Heavy duty polycarbonate stronger than steel, teal color) MA-SK0100 (Features plastic pouch to hold tablet, eliminate cross contamination)

MA-233 (Chrome construction, easily reduces pills to powder)

PORTION CONTROL CUPS

(3/4 oz. souffle cups)