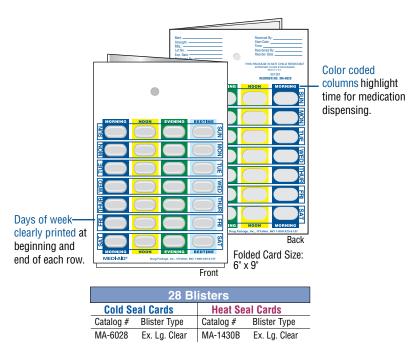

# One Piece Book-Fold Style Medication Cards

Drug Package one piece, Book-Fold Medication Cards offer economical, convenient and secure medication packaging. You choose cards for either cold sealing or heat sealing in a wide range of blister counts and blister sizes. Cards are designed to prevent adhesive contact with medication and, when properly sealed, meet approved Class B packaging standards.

# 28 Count Home Care Cards

# One Piece Book-Fold Style Medication Cards