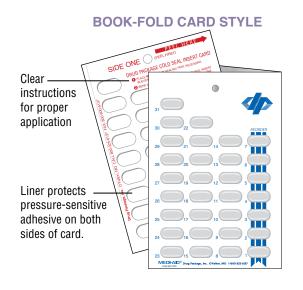

# One Piece Book-Fold Style Medication Cards

Drug Package one piece, Book-Fold Medication Cards offer economical, convenient and secure medication packaging. You choose cards for either cold sealing or heat sealing in a wide range of blister counts and blister sizes. Cards are designed to prevent adhesive contact with medication and, when properly sealed, meet approved Class B packaging standards.

# One Piece Book-Fold Style Medication Cards