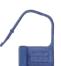

# Med Card Carrying Box

Carrying Box for Home Care Med Card provides compact storage in a lightweight carrier perfect for organizing your cards at home or on the go.