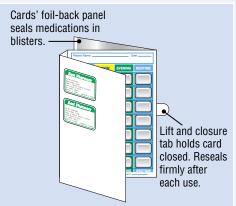

# **One Piece Home Care Medication Cards**

Drug Package one piece, Home Care Medication Cards provide the largest blister capacity available to accommodate large single pills or multiple medications. Blister rows are color coded and clearly printed in English or Spanish. Cards' cover and inside cover will accommodate multiple prescription and med pass labels. Available for either cold sealing or heat sealing, cards are designed to prevent adhesive contact with medication and, when properly sealed, meet approved Class B packaging standards.