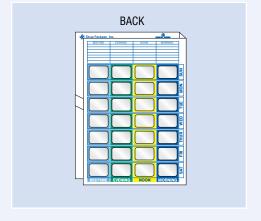

# **One Piece Home Care Medication Cards**

Drug Package one piece, Home Care Medication Cards provide the largest blister capacity available to accommodate large single pills or multiple medications. Blister rows are color coded and clearly printed in English or Spanish. Cards' cover and inside cover will accommodate multiple prescription and med pass labels. Available for either cold sealing or heat sealing, cards are designed to prevent adhesive contact with medication and, when properly sealed, meet approved Class B packaging standards.