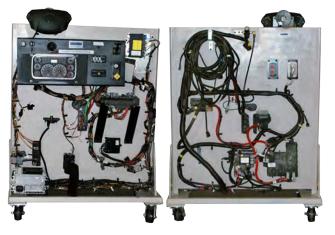

#### **Training Engine Interface Board**

The engine interface board simulates the interaction between Freightliner Cascadia vehicle electronics and Detroit engines. The board's functionality includes the ability to start, run, diagnose and program a DD15 Engine. The simulator package includes vehicle and engine electronics, switches, instrument cluster, accelerator pedal, air valves, and 9 pin diagnostic connector.