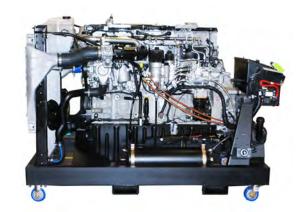

#### **Base Detroit DD Series Training Engine with Roller Cart**

Base Detroit EPA10 DD Series engine. Comes with light duty roller cart. Does not include aftertreatment, coolant and air-to-air, starting and charging, electrical, or fuel packages. Typically used in major repair classes for teardown purposes.

| TA-ENG-1305 Base GHG14 DD Series Engine w/ Roller Cart           | \$35,700 |
|------------------------------------------------------------------|----------|
| TA-ENG-1306 Base EPA10 DD Series Engine w/ Roller Cart (Blemish) | \$14.900 |