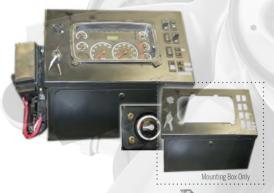

#### **Electrical Package**

Comes with 9 pin diagnostic connector, tachometer, speedometer, coolant temp gauge, oil pressure gauge, air pressure gauge, fuel gauge, DEF gauge, parking brake switch, clutch switch, fan switch, cruise control, regeneration switch, engine brake switch, and wired CPC. For use with base training engine.

| TA-ENG-1312 Electrical Package\$3,30                                  | 0  |
|-----------------------------------------------------------------------|----|
| TA-ENG-1313 Electrical Mounting Box Only; No Electronics Provided\$30 | 00 |