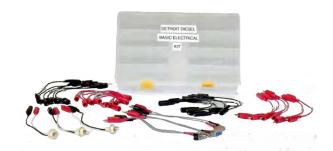

#### **Detroit Engine Basic Electrical Kit**

Designed for Detroit Basic Electrical course. Includes light bulb harness, red/black jumper leads, power supply harness, switch/fuse harness, resistive harness, carrying case, and a variety of connectors and hardware to set up each student electrical learning board. 12v power supply not included.