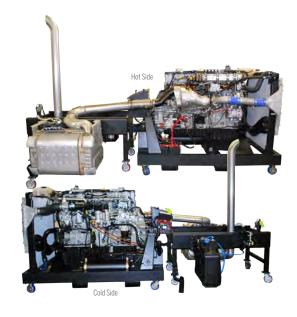

#### **Detroit GHG14 DD Series Training Engine with Aftertreatment**

Fully functional running Detroit GHG14 DD Series engine. Includes all necessary components to start, run, regenerate, and monitor the engine. Equipped with GHG14 aftertreatment system including diesel particulate filter, catalyst, and DEF system. Complete with all brackets, heavy duty cart, air-to-air package, coolant package, fuel system package including tank, engine control box with gauges, switches, instrument cluster, and 9 pin diagnostic plug.

TA-ENG-1300 GHG14 DD Series Complete Engine & ATD ......\$59,400

#### **Detroit EPA10 DD Series Training Engine (Complete)**

Fully functional running Detroit EPA10 DD Series engine. Includes all necessary components to start, run, regenerate, and monitor the engine. Equipped with EPA10 aftertreatment system including diesel particulate filter, catalyst, and DEF system. Complete with all brackets, heavy duty cart, air-to-air package, coolant package, fuel system package including tank, engine control box with gauges, switches, instrument cluster, and 9 pin diagnostic plug. Note: see back page for definition of a blemish engine.

#### **GHG14 Aftertreatment Package/EPA10 Aftertreatment Package**

Complete GHG14 aftertreatment unit, or EPA10 aftertreatment unit, with exhaust. Comes fully plumbed and wired. Mounting cart with heavy duty casters included. EPA10 units sold while supplies last.