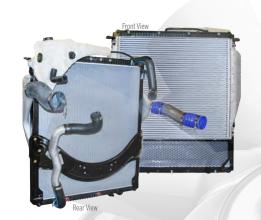

#### **Coolant and Air-to-Air Package**

Package contains air-to-air exchanger, radiator, and all hoses, clamps, and lines. Fans not included in coolant and air to air package. Call for pricing on dual electric fan setups and manual fan setup options. For use with base training engine.