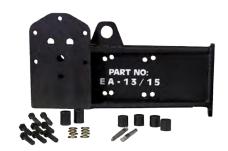

#### **DD13/DD15 Adapter Plate**

Allows DD13 and DD15 engines to fit on Kent Moore and Kiene engine stands.

TA-ENG-1317 DD13/DD15 Adapter Plate ......\$1,045