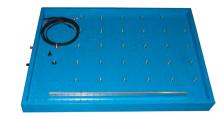

#### **Student Electrical Board**

Student electrical learning board enables quick and easy setup of electrical circuits for understanding and diagnosis.

TA-ENG-1319 Student Electrical Learning Board ......\$100