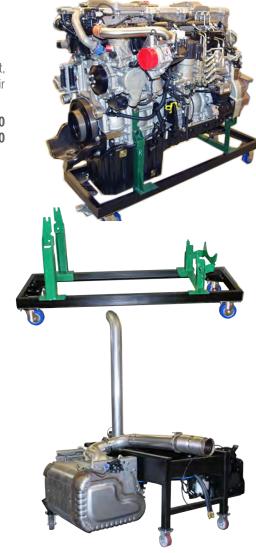

#### **Detroit DD Series Training Engine with Heavy Duty Stand**

Fully functional running Detroit DD Series training engine. Comes with heavy duty stand including rear engine mounts, heavy duty casters, and floor lock brake. Includes coolant and air-to-air, starting and charging, electrical, and fuel packages. Aftertreatment package not included. Note: see back page for definition of a blemish engine.

#### **DD13/DD15 Heavy Duty Engine Stand**

Used with running DD15 and DD13 training engines. Comes with front and rear engine mounts, heavy-duty casters and floor brake as shown in the picture.

TA-ENG-1304 DD13/DD15 Heavy Duty Engine Stand .................................\$4.520

#### **Base Detroit DD Series Training Engine with Roller Cart**

Base Detroit EPA10 DD Series engine. Comes with light duty roller cart. Does not include aftertreatment, coolant and air-to-air, starting and charging, electrical, or fuel packages. Typically used in major repair classes for teardown purposes.

#### **DD13/DD15 Engine Roller Cart**

Designed to hold and move rebuild engines. Equipped with two straight casters, two swivel casters and a floor brake in center of stand. Not to be used with running engines.