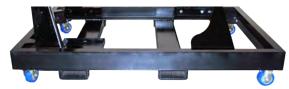

#### **DD13/DD15 Heavy Duty Engine Stand**

Used with running DD15 and DD13 training engines. Comes with front and rear engine mounts, heavy-duty casters and floor brake as shown in the picture.

TA-ENG-1304 DD13/DD15 Heavy Duty Engine Stand .................................\$4.520

#### **DD13/DD15 Engine Roller Cart**

Designed to hold and move rebuild engines. Equipped with two straight casters, two swivel casters and a floor brake in center of stand. Not to be used with running engines.

TA-ENG-1307 DD13/DD15 Engine Roller Cart......\$1,275