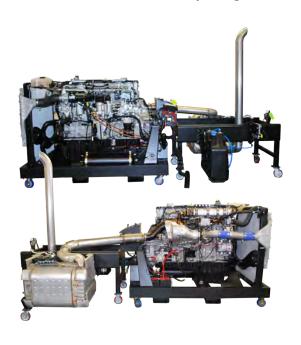

#### **Detroit GHG14 DD Series Training Engine with Aftertreatment**

Fully functional running Detroit GHG14 DD Series engine. Includes all necessary components to start, run, regenerate, and monitor the engine. Equipped with GHG14 aftertreatment system including diesel particulate filter, catalyst, and DEF system. Complete with all brackets, heavy duty cart, air-to-air package, coolant package, fuel system package including tank, engine control box with gauges, switches, instrument cluster, and 9 pin diagnostic plug.

#### **Detroit EPA10 DD Series Training Engine (Complete)**

Fully functional running Detroit EPA10 DD Series engine. Includes all necessary components to start, run, regenerate, and monitor the engine. Equipped with EPA10 aftertreatment system including diesel particulate filter, catalyst, and DEF system. Complete with all brackets, heavy duty cart, air-to-air package, coolant package, fuel system package including tank, engine control box with gauges, switches, instrument cluster, and 9 pin diagnostic plug. Note: see back page for definition of a blemish engine.

#### **Detroit DD Series Training Engine with Heavy Duty Stand**

Fully functional running Detroit DD Series training engine. Comes with heavy duty stand including rear engine mounts, heavy duty casters, and floor lock brake. Includes coolant and air-to-air, starting and charging, electrical, and fuel packages. Aftertreatment package not included. Note: see back page for definition of a blemish engine.