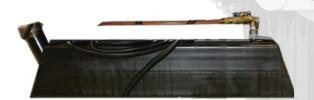

#### **GHG14 Aftertreatment Package/EPA10 Aftertreatment Package**

Complete GHG14 aftertreatment unit, or EPA10 aftertreatment unit, with exhaust. Comes fully plumbed and wired. Mounting cart with heavy duty casters included. EPA10 units sold while supplies last.

| TA-ENG-1308 GHG14 or EPA10 ATD w/ Mounting Cart  | \$16,800 |
|--------------------------------------------------|----------|
| TA-ENG-1309 GHG14 or EPA10 ATD w/o Mounting Cart | \$15,800 |