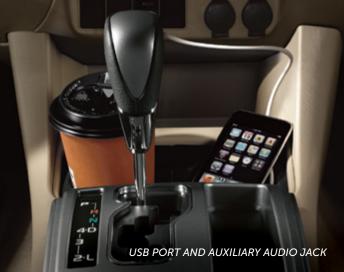

Tacoma takes comfort and convenience seriously with premium features, advanced technology, and plenty of storage options that make every drive enjoyable. The available heated SofTex® front seats make quick work of getting you warm, no matter how cold it might be outside. Tacoma also features a 6.1-inch Display Audio System<sup>4</sup> with available Navigation<sup>5</sup> to help you take the guesswork out of getting to your destination. And for those days when you're transporting more gear than you are people, the convenient 60/40 split rear bench seat can fold down flat to create extra storage space.