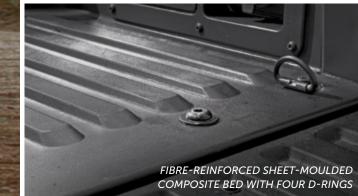

Sheet-Moulded Composite material in the bed isn't just a liner – it's the actual bed. To top it off, it has better impact strength than steel, so worrying about damage and wear is a thing of the past. And with a standard Deck Rail System with four adjustable tie-down cleats, securing any type of cargo is easier than ever.