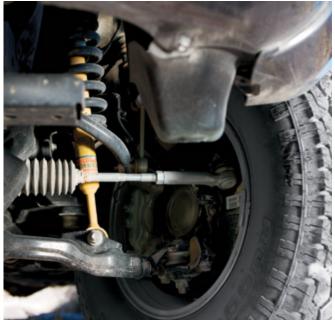

BILSTEIN® SHOCKS Available Bilstein® shocks deliver a ride so capable you'll mistake the off-road for the blacktop. Tacoma also offers ventilated front disc brakes that deliver confident stopping power no matter how bad the road or weather conditions are.