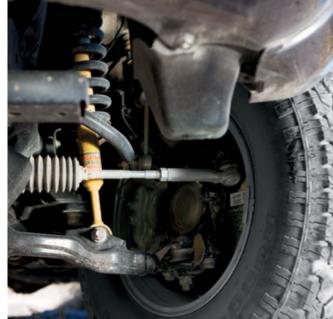

BILSTEIN® SHOCKS Available Bilstein® shocks deliver a ride so capable you'll mistake the off-road for the blacktop. Tacoma also offers ventilated front disc brakes that deliver confident stopping power no matter how bad the road or weather conditions are.