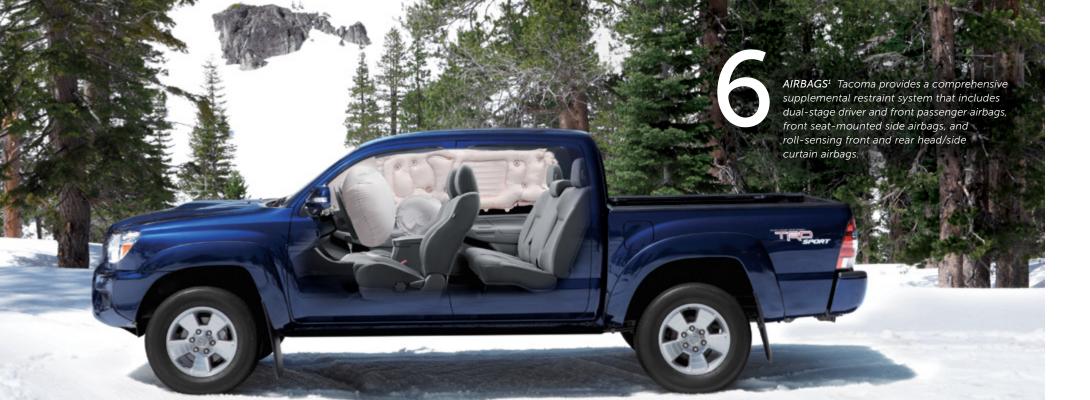

### There's safe. And then there's Tacoma safe.

Whether you're by yourself or travelling with friends and family, safety should always be top of mind – and with Tacoma, it is. With safety features like six standard airbags<sup>1</sup>, Active Front Headrests with Whiplash Protection and a Tire Pressure Monitoring System, you get the peace of mind you deserve with every drive. Tacoma is also designed with an impact-absorbing body structure that efficiently distributes impact energy in the event of a collision, along with a high-strength body framework that reduces cabin deformation. And if you're bringing small children on the road, the standard Anchor Points for Child Restraint Seats allow you to securely install a child seat quickly and easily. All of this and more really add up to one safe ride.