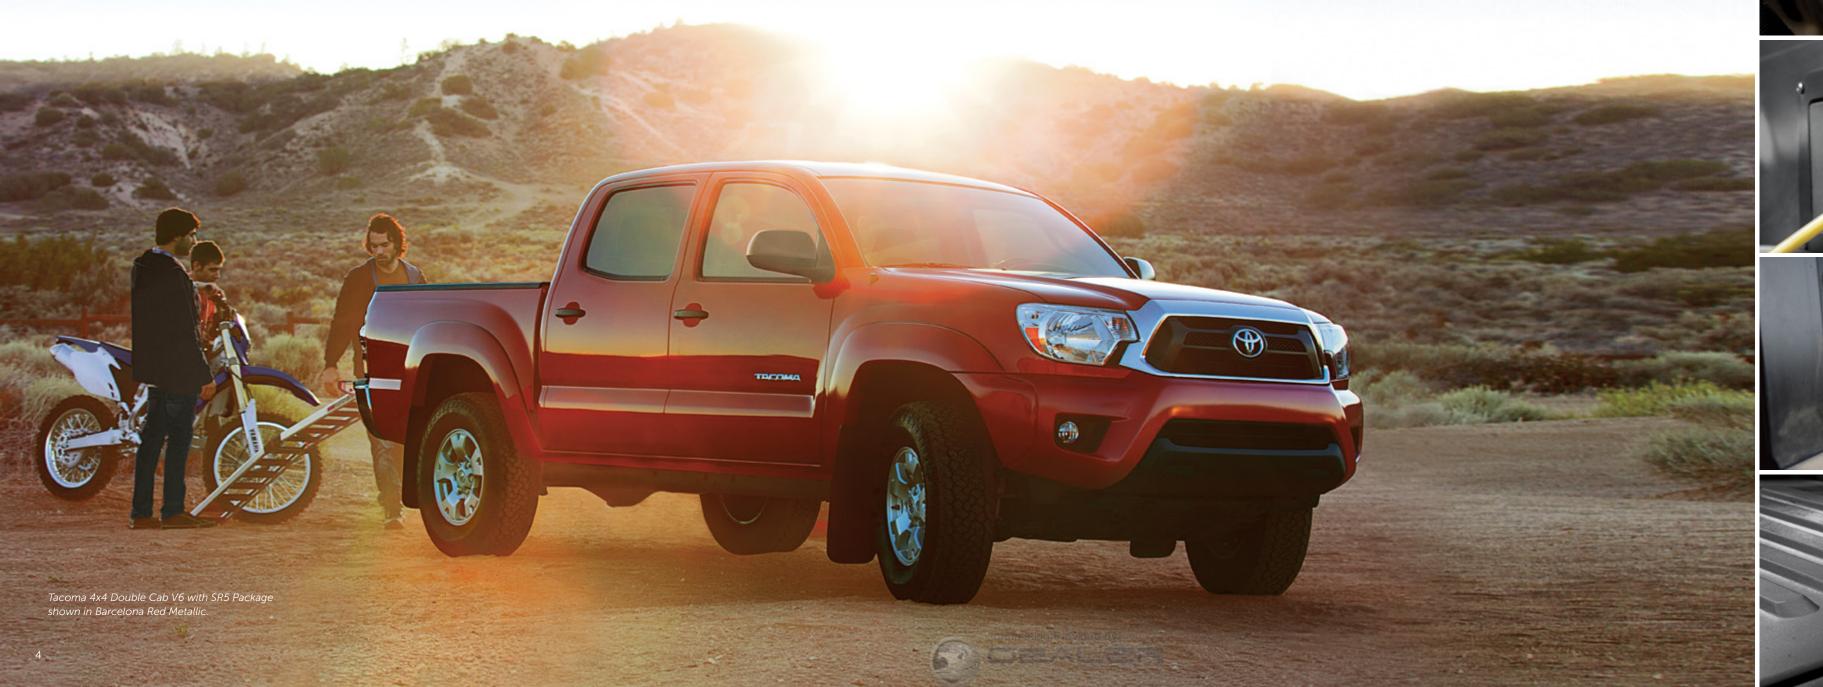

# And you thought the outside was impressive.

In any other truck, the fun and excitement begins the moment you get to your destination. But with the 2015 Tacoma, the adventure starts as soon as you step inside the spacious interior. Its available 4x4 Double Cab seats five with plenty of head and leg space to spare, while the available 4x4 or 4x2 Access Cab makes carrying equipment and gear surprisingly easy.

Tacoma takes comfort and convenience seriously with premium features, advanced technology, and plenty of storage options that make every drive enjoyable. The available heated SofTex® front seats make quick work of getting you warm, no matter how cold it might be outside. Tacoma also features a 6.1-inch Display Audio System<sup>4</sup> with available Navigation<sup>5</sup> to help you take the guesswork out of getting to your destination. And for those days when you're transporting more gear than you are people, the convenient 60/40 split rear bench seat can fold down flat to create extra storage space.