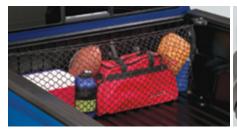

Sheet-Moulded Composite material in the bed isn't just a liner – it's the actual bed. To top it off, it has better impact strength than steel, so worrying about damage and wear is a thing of the past. And with a standard Deck Rail System with four adjustable tie-down cleats, securing any type of cargo is easier than ever.