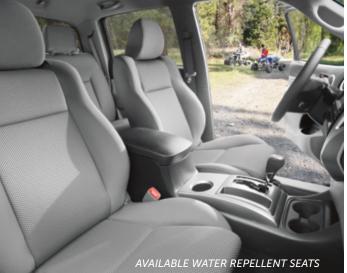

# And you thought the outside was impressive.

In any other truck, the fun and excitement begins the moment you get to your destination. But with the 2015 Tacoma, the adventure starts as soon as you step inside the spacious interior. Its available 4x4 Double Cab seats five with plenty of head and leg space to spare, while the available 4x4 or 4x2 Access Cab makes carrying equipment and gear surprisingly easy.

Tacoma takes comfort and convenience seriously with premium features, advanced technology, and plenty of storage options that make every drive enjoyable. The available heated SofTex® front seats make quick work of getting you warm, no matter how cold it might be outside. Tacoma also features a 6.1-inch Display Audio System<sup>4</sup> with available Navigation<sup>5</sup> to help you take the guesswork out of getting to your destination. And for those days when you're transporting more gear than you are people, the convenient 60/40 split rear bench seat can fold down flat to create extra storage space.