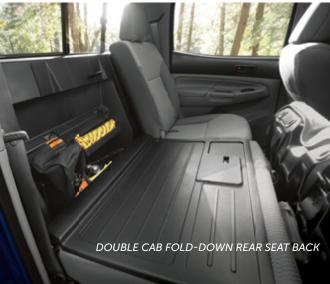

Tacoma takes comfort and convenience seriously with premium features, advanced technology, and plenty of storage options that make every drive enjoyable. The available heated SofTex® front seats make quick work of getting you warm, no matter how cold it might be outside. Tacoma also features a 6.1-inch Display Audio System<sup>4</sup> with available Navigation<sup>5</sup> to help you take the guesswork out of getting to your destination. And for those days when you're transporting more gear than you are people, the convenient 60/40 split rear bench seat can fold down flat to create extra storage space.