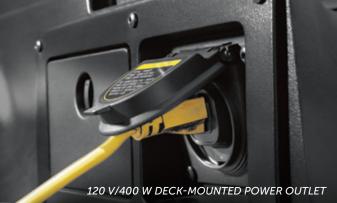

Sheet-Moulded Composite material in the bed isn't just a liner – it's the actual bed. To top it off, it has better impact strength than steel, so worrying about damage and wear is a thing of the past. And with a standard Deck Rail System with four adjustable tie-down cleats, securing any type of cargo is easier than ever.