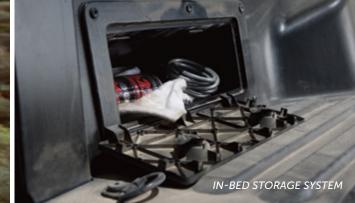

Sheet-Moulded Composite material in the bed isn't just a liner – it's the actual bed. To top it off, it has better impact strength than steel, so worrying about damage and wear is a thing of the past. And with a standard Deck Rail System with four adjustable tie-down cleats, securing any type of cargo is easier than ever.