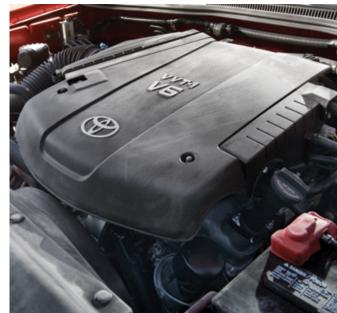

## Toughness. It's built right in.

If there was one word to perfectly sum up what Tacoma is all about, that word would be "tough". Tacoma is built on a rugged frame with 8-inch cross members for reinforcement, and features an engine with Variable Valve Timing with intelligence to help maximize power using minimum fuel. The available V6 delivers a powerful 236 horsepower at 5,200 rpm and a full 266 lb.ft. of torque at 4,000 rpm. Best of all, Tacoma offers tried and tested Toyota reliability you can count on, proven by the fact that 85% of Toyotas sold in Canada in the last 20 years are still on the road today.\*

**V6 ENGINE** The design of Tacoma's available V6 engine puts the spark plugs in the centre of the combustion chamber. This pentroof combustion creates a cleaner, more efficient burn and increases both performance and fuel efficiency.