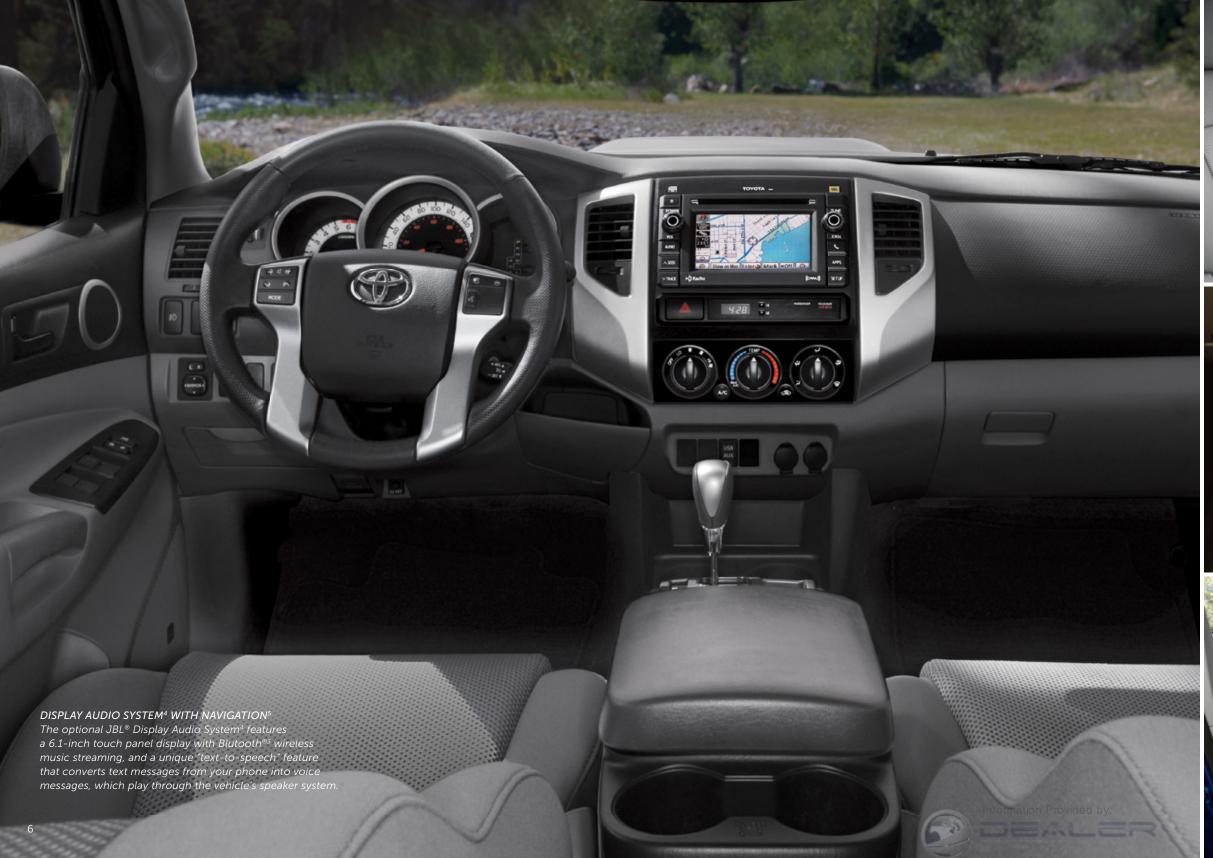

Tacoma takes comfort and convenience seriously with premium features, advanced technology, and plenty of storage options that make every drive enjoyable. The available heated SofTex® front seats make quick work of getting you warm, no matter how cold it might be outside. Tacoma also features a 6.1-inch Display Audio System<sup>4</sup> with available Navigation<sup>5</sup> to help you take the guesswork out of getting to your destination. And for those days when you're transporting more gear than you are people, the convenient 60/40 split rear bench seat can fold down flat to create extra storage space.