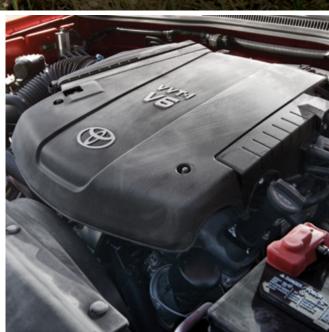

## Toughness. It's built right in.

If there was one word to perfectly sum up what Tacoma is all about, that word would be "tough". Tacoma is built on a rugged frame with 8-inch cross members for reinforcement, and features an engine with Variable Valve Timing with intelligence to help maximize power using minimum fuel. The available V6 delivers a powerful 236 horsepower at 5,200 rpm and a full 266 lb.ft. of torque at 4,000 rpm. Best of all, Tacoma offers tried and tested Toyota reliability you can count on, proven by the fact that 85% of Toyotas sold in Canada in the last 20 years are still on the road today.\*

**V6 ENGINE** The design of Tacoma's available V6 engine puts the spark plugs in the centre of the combustion chamber. This pentroof combustion creates a cleaner, more efficient burn and increases both performance and fuel efficiency.