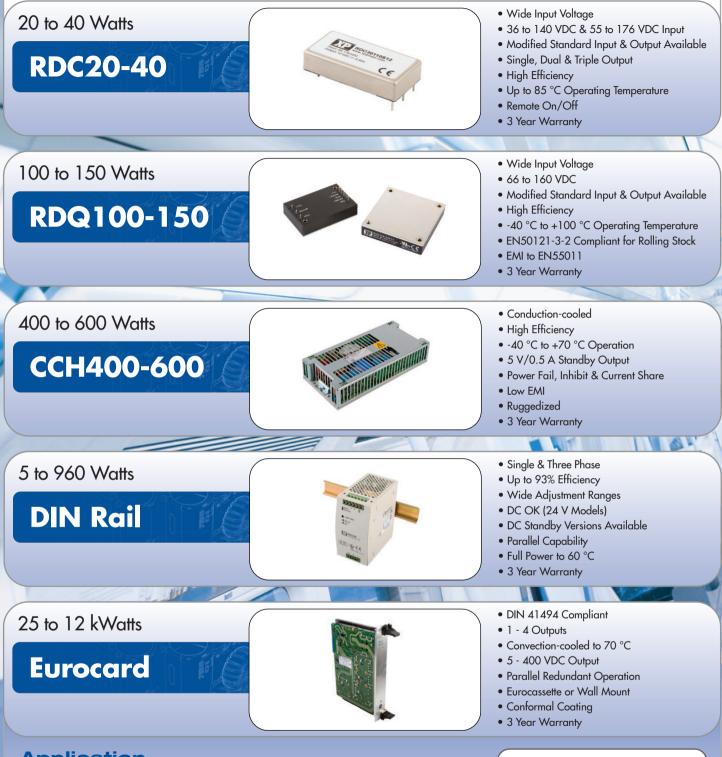

NEW UCISABLE PRODUCTABLE AREAUNITABLE AREAUNITABLE

ALLIN

1

## Railway Power Solutions

# Product Highlights

## For full specifications visit: **www.xppower.com**



### Application:

**Customer Requirement:** A power supply for trackside locations that operates from either an AC or DC input providing regulated DC supplies to power signalling relays and an electronic treadle used in critical train positioning, such as Automated Level Crossings. Safety Integrity Level 3.

**Solution:** XP Power created a non-standard Eurocard with multiple outputs of 7.5, 12 & 24 VDC with a total output power of 180 W. The input to the supply could come from both an 85 - 264 VAC input or a wide range 36 - 160 VDC input. The product also has AC OK, DC OK and redundant capabilities.

# The XPerts in Power for Railway Power Solutions

Power solutions for railway and transportation systems have to meet a wide range of challenging technical specifications and logistic requ