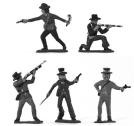

FOV22001 Kneeling pirate with 2 pistols, captain with sword, pack of powder charges, damaged crate with removable lid, chest of cannon balls, wooden barrel. \$11.95

Pirate Attack Set #1

FOV23001 Captain with sword, pirate firing musket, pirate duelling with sword, pirate fighting with boarding axe, naval cannon, treasure chest, 2 packs of powder charges, 2 chests of cannon balls. \$23.95

Pirate Attack Set #2

FOV23201 Pirate kneeling (2-pistol pose), pirate firing musket, pirate duelling with sword, pirate fighting with boarding axe, plus a naval cannon, treasure chest, pack of powder charges, chest of cannon balls, damaged crate with removable lid and barrel. \$23.95