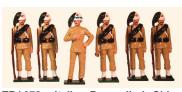

TRA066 4th Regiment of Bengal Lancers, India 1910 Mounted Officer, bugler, sergeant, 4 lancers at attention with pennoned lances. \$224.00

1900 Officer, sergeant and 4 privates, slung arms. \$149.00 TRA069 7th Bengal Native Infantry 1890 Officer, color-bearer with Union Jack flag, sergeant and 3 privates at the ready. \$149.00 TRA070 5th Madras Native Infantry 1890 Officer, sergeant and 4 privates at attention. \$149.00 TRA071 Italian Bersaglieri 1900

TRA072 Italian Bersaglieri, China
1900 Officer, sergeant and 4 privates,
at ease. Khaki uniforms. \$149.00
TRA080 25th Cavalry Frontier
Force, India 1910 Mounted Officer,
bugler, sergeant, 4 lancers at attention
with pennoned lances. \$224.00