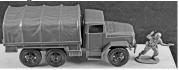

WW2 British Infantry

BMC052 16 in 7 poses, Tan. \$ 15.95

WW2 Landing Craft

BMC53 The boat that won the War. Higgins Boat landing craft carried troops ashore at the most important beach asaults in Europe and the Pacific. With hinged ramp. 12 long x 4 wide x 2 high. \$ 21.95