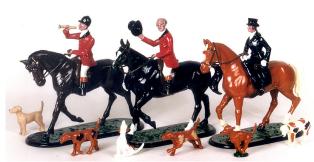

TRAPG3 Fifes and Drums 18th Century Potsdam Giant Grenadiers 4 African drummers and 4 African fifers. The regiment was founded in 1675 and dissolved in 1806, when Napoleon defeated Prussia. \$197.00

TRA102f English Hunt
Huntsman with two dogs, hunt master with two dogs, huntress with one dog and a Fox. \$ 197.00