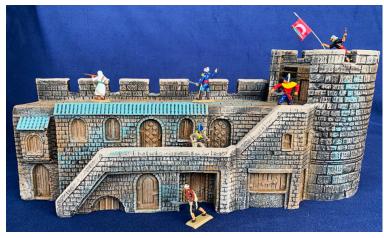

Barzso Playsets - ORIGINAL Fort Ticonderoga "Stone Fort" (54mm) RBZ002t This is the ORIGINAL Barszo Fort Ticonderoga, not a reissue. Ron Barzso visited upstate New York's Fort Ticonderoga in the early 2000's. The result was a massive model, which Ron sculpted himself. This huge expanded foam fort is comprised of 12 pieces: four angled corner bastions, 2 straight walls with gateways, 2 straight walls without entries and four interior buildings. The structure measures 4 x 4 feet and can hold a garrison of hundreds of figures! "Fort Ticonderoga" was originally produced in 2005, which is when I bought it from Ron. Sculpted and painted to a high detail, it is one of the largest stand-alone defense positions ever produced. (54mm figures and accessories are shown for scale - you are buying just the 12-piece fort). Because this item is oversized, we will have to charge you an additional shipping fee. Once we weigh the carton we will advise you of the amount. \$ 895.00