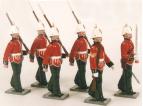

## The following sets are currently in production

TRA026 British Army - Colors and Escort, The Buffs Three color sergeants, two ensigns with Union Jack & regimental colors, in spiked helmets. \$149.00

TRA027 British Army - Colors and Escort, The Royal Northunberland Fusiliers 1900 Three color sergeants, two ensigns with Union Jack & regimental colors, in bearskin helmets. \$149.00