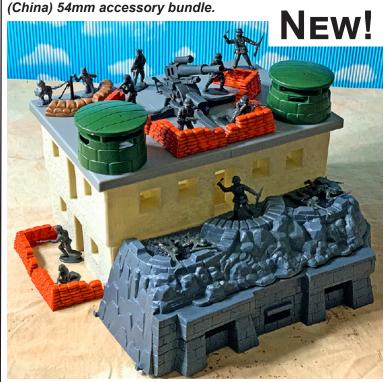

## GERMAN BUNKER #2

German Artillery Bunker Bundle #2 (54mm)

AAA0018a (55-pieces) 12-piece, 2-level B.M.C. German Concrete Casemate with removable roof, Marx painted German 88mm Gun, German Mortar Position, 15 Matchbox WWII German Infantry in gray, 2-piece Rock and Concrete Defense Position, 16 Sandbag Walls, 2 Pillboxes. The 2-level rock and concrete position can be defended from its top and from the inside, with figures firing through the open gun slits. The pillboxes have lift-off roofs so figures can be placed inside. All the elements work together as a whole, but by spreading them out, you can also protect a larger area as well. A \$207.48 value.....\$ 129.00