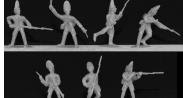

## 6 AIRFIX

(England) 54mm unpainted soft plastic figures.

Since they were first released in the 1960s, Airfix figures have been regarded as some of the finest-sculpted 54mm soldiers ever made.

#### Sale! - Until Sept. 15th, take 15% off the listed prices!

French Imperial Guard, 1815

AIR51460 ORIGINAL 29 pc boxed set from the 1970s. \$ 90.00

AIR51460a ORIGINAL 20 figures in 10 poses from the 1970s. \$ 60.00