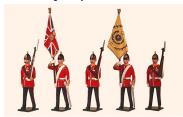

## The following sets are currently in production

TRA026 British Army - Colors and Escort, The Buffs Three color sergeants, two ensigns with Union Jack & regimental colors, in spiked helmets. \$149.00

TRA027 British Army - Colors and Escort, The Royal Northunberland Fusiliers 1900 Three color sergeants, two ensigns with Union Jack & regimental colors, in bearskin helmets. \$149.00