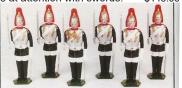

above - Deetail WWII U.S. Infantry

BRP07346 7 figures in all 6 poses. Green helmets and uniforms.

\$ 84.00

above - Deetail WWII German Infantry

BRP07356 7 figures in 6 poses, drawn from both German sets #1 and #2. \$ 84.00