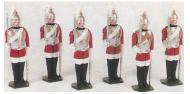

## Britains Deetail

(England) 54mm painted soft plastic figures.

We just uncovered these rare display boxed sets, produced in England in 1980. - These sets are NOT on sale!

above - Super Deetail Modern British Paratroops

BRP06316 7 figures in all 4 poses. Red berets and camo uniforms.

\$139.00

BIRITIAINS

above - Super Deetail Modern S.A.S. Troopers - Introductory Box

BRP06336 7 figures in all 4 poses. Grey berets and camo uniforms.