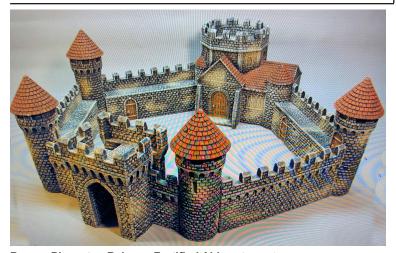

See these sets in color and full size on our website!

**Barzso Playsets - Reissue Fortified Abbey** (54mm)

This expanded foam castle includes ten pieces - a fortified gatehouse, four walls, four towers (each with red slate roofs), and a fortified chapel. "The Fortified Abbey" was originally produced by Ron Barzso in the late 2000's as an upgraded centerpiece for his Robin Hood Playset. Sculpted and painted to a high detail, it can stand alone or be combined with The Duke's Stronghold and/ or the separate walls and towers we offer. Because this item is oversized, we will have to charge you an additional shipping fee. Once we weigh the carton we will advise you of the amount.