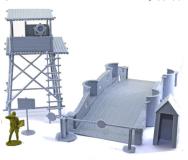

#### Checkpoint Bridge (54mm)

AIR6383 One of the greats! Shell-torn bridge, 2-story watch tower, guard hut, checkpoint. Unpainted kit. Produced by CTS. (54mm figure shown for scale)

99.0