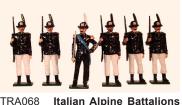

TRA066 4th Regiment of Bengal Lancers, India 1910 Mounted Officer, bugler, sergeant, 4 lancers at attention with pennoned lances. \$224.00

1900 Officer, sergeant and 4 privates, slung arms. \$149.00 TRA069 7th Bengal Native Infantry 1890 Officer, color-bearer with Union Jack flag, sergeant and 3 privates at the ready. \$149.00 TRA070 5th Madras Native Infantry 1890 Officer, sergeant and 4 privates at attention. \$149.00 TRA071 Italian Bersaglieri 1900

TRA072 Italian Bersaglieri, China
1900 Officer, sergeant and 4 privates,
at ease. Khaki uniforms. \$149.00
TRA080 25th Cavalry Frontier
Force, India 1910 Mounted Officer,
bugler, sergeant, 4 lancers at attention
with pennoned lances. \$224.00