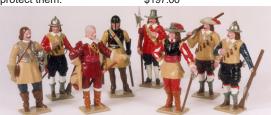

TRA082 **20th Decca Horse, India 1910** Mounted Officer, bugler, sergeant, 4 lancers at attention with pennoned lances. \$224.00

TRAMS1 French Crossbowmen Commander, 4 different crossbowmen, 4 large free-standing pavisse shields to protect them. \$197.00

TRAGS1 'Der Meisterstrunk' German Renaissance Army 8 different soldiers and leaders, some in armor and several with weapons. \$197.00 TRAGR1 Governor's Guard, The

Gibralter Regiment, Present Day Colour sergeant, bugler, 4 enlisted at attention. \$149.00