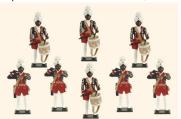

TRA066 4th Regiment of Bengal Lancers, India 1910 Mounted Officer, bugler, sergeant, 4 lancers at attention with pennoned lances. \$224.00

1900 Officer, sergeant and 4 privates, slung arms. \$149.00 TRA069 7th Bengal Native Infantry 1890 Officer, color-bearer with Union Jack flag, sergeant and 3 privates at the ready. \$149.00 TRA070 5th Madras Native Infantry 1890 Officer, sergeant and 4 privates at attention. \$149.00 TRA071 Italian Bersaglieri 1900

TRA072 Italian Bersaglieri, China
1900 Officer, sergeant and 4 privates,
at ease. Khaki uniforms. \$149.00
TRA080 25th Cavalry Frontier
Force, India 1910 Mounted Officer,
bugler, sergeant, 4 lancers at attention
with pennoned lances. \$224.00