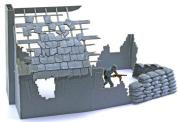

#### Checkpoint Bridge (54mm)

AIR6383 One of the greats! Shell-torn bridge, 2-story watch tower, guard hut, checkpoint. Unpainted kit. Produced by CTS. (54mm figure shown for scale)

99.0