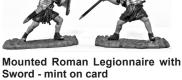

Sale! - Until Sept. 15th, take 15% off the listed prices!

Sword - mint on card
FOV22004 1 figure \$ 23.95
Mounted Roman Auxilliary with
Spear - mint on card

FOV22204 1 figure \$23.95 Roman Legionnaires on Foot #1

FOV22304 Legionnaire stabbing with sword, Legionnaire throwing spear, 2 spiked cavalry obstacles. \$14.95

Roman Attack Set #1 - mint on card

FOV23004 Legionnaire stabbing with sword, Legionnaire throwing spear, arrow catapult with spare ammunition,

mounted Legionnaire with sword. \$37.95

Roman Attack Set #2 - mint on card FOV23204 Auxilliary cavalryman mounted with spear, Legionnaire on foot defending with sword, Legionnaire on foot attacking with sword, 2 spiked cavalry obstacles, large quiver of bolts for balista. \$29.95