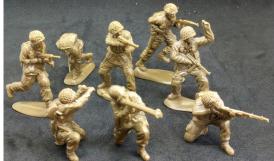

(Ukraine) 54mm un-painted soft plastic **NEW!** WWII American **Paratroopers** 

MRS32033 15 figures in 8 poses. .....\$27.95

WWII German Paratroopers in Winter Uniforms MRS32034 15 figures in 8 poses. .....\$27.95