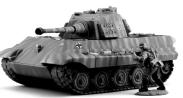

U.S. M-4 Sherman Tank with **Bulldozer Blade** 

99352S1 Green paint job. \$119.00 German SdKfz. 182 King Tiger **Heavy Tank with Porsche Turret** Painted in late-War TCT99409S1 striped camouflage. \$119.00 WWII German Sd.Kfz. 138/2 Jagdpanzer 38(t) Hetzer Tank Destroyer TCT99415S1 Tri-Color 'Hard Edged' Camouflage paint job \$79.00