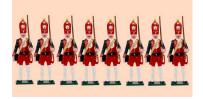

## The following sets are currently in production

TRA026 British Army - Colors and Escort, The Buffs Three color sergeants, two ensigns with Union Jack & regimental colors, in spiked helmets. \$149.00

TRA027 British Army - Colors and Escort, The Royal Northunberland Fusiliers 1900 Three color sergeants, two ensigns with Union Jack & regimental colors, in bearskin helmets. \$149.00

TRA034a British Army - 3rd King's Own Hussars Dismounted Officer with 5 troopers at attention. \$149.00

TRA035a British Army - 3rd King's Own Hussars Officer, Sergeant Major, 2 Troopers at attention with one horse.

TRA035b British Army - 11th Hussars (Prince Albert's Own) Officer, Sergeant Major, 2 Troopers at attention with one horse. \$149.00 TRA036a British Army - 3rd King's Own Hussars 2 Troopers at attention with their horses. \$149.00 TRA036b British Army - 11th Hussars (Prince Albert's Own) 2 Troopers at attention with their horses. \$149.00