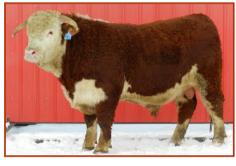

### **Shorncliffe Lake 4-H Center**

Czar, Alberta

Horned & Polled Hereford Bulls From 8 Contributors

2018 Grand Champion

**FE 2B RANCHLAND 8D** 