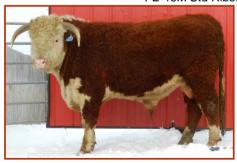

AG 603E April 19, 2017

NGC 99R Upside 45U

Sire: GR 45U ROBIN LAD 44Y

GR 47H Gen Star 44U

JNHR Red Standard 543S

Dam: DAG 543S SANDY 603X JNHR Sandy 661S



BW 94 lbs. A well tempered, good haired bull out of 44Y.

#### Contributed by GARRETT RANCH

Lot 22 GR 13A STD LAD 78E C03044770

Tattoo: VWG 78E March 20, 2017

SFL 86M Robin 99R

Sire: NGC 99R APACHE 13A

CFH 91N PSQ Lass 604S

GR 47H Lad 128M

Dam: GR 128M STD LADY 78X

GR 1L Std Lass 781S



BW 93 lbs. A strong bull out of our Church 13A sire and a dam that produces with any mating Lots of longevity behind this bull.

Lot 23 GR 44Y STD LAD 250E C03044775

Tattoo: VWG 250E March 29, 2017

NGC 99R Upside 45U

Sire: GR 45U ROBIN LAD 44Y

GR 47H Gen Star 44U

CC 77J Easy 60T

Dam: GR 60T STD RIBSTONE 250W FE 46M Std Ribstone 252T



BW 98 lbs. A thick well-made bull out of our 44Y home raised bull and a Fenton bred dam.

#### Lot 24 GR 13A STD LAD 379E C03044781

Tattoo: VWG 379E March 29, 2017

SFL 86M Robin 99R

Sire: NGC 99R APACHE 13A

CFH 91N PSQ Lass 604S

GR 113 Standard Lad 1L

Dam: GR 1L STD LADY 379X

GR 140P Std Lass 279T



BW 94 lbs. Another strong bull out of 13A and a good producing cow line.

#### Lot 25 GR 44Y STD LAD 241E C03044777

Tattoo: VWG 241E April 4, 2017

NGC 99R Upside 45U

Sire: GR 45U ROBIN LAD 44Y

GR 47H Gen Star 44U

GR Std Lad 20T

Dam: GR 20T STD LASS 241Z

GR 8J Std Lass 242T



BW 96 lbs. Lots of style on this good haired free-moving son out of the 44Y sire. 44Y is still going strong at 8 years of age.

## AYREY HEREFORD FARM Evesham, SK. W. A. AYREY

#### Lot 26 WA 30A EFFECT 38