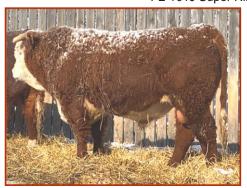

in our program. The mother is a JDA Titanic Trefiak cow.





2018 Show & Sale at Shorncliffe 4-H Center

## Breeding Unit FENTON HEREFORD RANCH INC. Irma

Contributed by

#### **BLAIR FENTON**

**Lot 10 FE 76A SUPER SANDSTONE 140E** C03038613

Tattoo: BRF 140E April 19, 2017

SGC 24L Super Red Lad 42W

Sire: RUT 42W SUPER RED LAD 76A

K 41K Sandstone Lady 121S

BP 101T Standard Dom Lad 63W Dam: FE 63W STANDARD DOM 350A

FE 39P Long Rib 35T



BW 96 205 Wt 760 Index 115 A super high indexing bull Both at weaning and yearling with added pigment.

#### Lot 11 FE 33A SILVER AMIGO 168E C03038642

Tattoo: BRF 168E April 21, 2017

LBH 52N Silver Pride 324U

Sire: SGC 324U SILVER AMIGO 33A

SGC 174S Amigo Lass 219W

Macs Red Ribstone Lad 7R

Dam: FE 7R RED RIBSTONE 139T

FE 101J Super Rib 170R



BW 95 205 Wt 700 Index 106 Fertility and longevity in spades. Dam is an 11 year old cow that never disappoints. Excellent performance.

#### **Lot 12 FE 76A SUPER SANDSTONE 221E** C03038699

Tattoo: BRF 221E April 25, 2017

SGC 24L Super Red Lad 42W

Sire: RUT 42W SUPER RED LAD 76A

K 41K Sandstone Lady 121S

K 279J Goldrush 216S

Dam: FE 216S GOLD RUSH 277W

SGC 127N Ribstone Lass 80R



BW 90 lbs 205 Wt 682 Index 103 Another 76A son out of a top cow. Past sons from this cow have sold to Ardell Ranch, Guenthner Ranching and Flying T.

#### Lot 13 FE 279A RANCH STANDARD 235E C03038707

Tattoo: BRF 235E April 25, 2017

Windimuir 37N Lad 144T

Sire: FE 114T Ranch Standard 279A

FE 46M STD Ribstone 288T

Wabash Ribstone 56T

Dam: FE 56T WABASH RIBSTONE 29X

FE 101J Super Rib 242R



BW 98 2