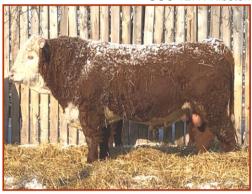

3W Dam: FE 63W STANDARD DOM 350A

FE 39P Long Rib 35T



BW 96 205 Wt 760 Index 115 A super high indexing bull Both at weaning and yearling with added pigment.

#### Lot 11 FE 33A SILVER AMIGO 168E C03038642

Tattoo: BRF 168E April 21, 2017

LBH 52N Silver Pride 324U

Sire: SGC 324U SILVER AMIGO 33A

SGC 174S Amigo Lass 219W

Macs Red Ribstone Lad 7R

Dam: FE 7R RED RIBSTONE 139T

FE 101J Super Rib 170R



BW 95 205 Wt 700 Index 106 Fertility and longevity in spades. Dam is an 11 year old cow that never disappoints. Excellent performance.

#### **Lot 12 FE 76A SUPER SANDSTONE 221E** C03038699

Tattoo: BRF 221E April 25, 2017

SGC 24L Super Red Lad 42W

Sire: RUT 42W SUPER RED LAD 76A

K 41K Sandstone Lady 121S

K 279J Goldrush 216S

Dam: FE 216S GOLD RUSH 277W

SGC 127N Ribstone Lass 80R



BW 90 lbs 205 Wt 682 Index 103 Another 76A son out of a top cow. Past sons from this cow have sold to Ardell Ranch, Guenthner Ranching and Flying T.

#### Lot 13 FE 279A RANCH STANDARD 235E C03038707

Tattoo: BRF 235E April 25, 2017

Windimuir 37N Lad 144T

Sire: FE 114T Ranch Standard 279A

FE 46M STD Ribstone 288T

Wabash Ribstone 56T

Dam: FE 56T WABASH RIBSTONE 29X

FE 101J Super Rib 242R



BW 98 205 Wt 784 Index 118

A bull with enough frame to sire added pounds. This bull was third out of a 100 bull calves for weaning weight index.

### Contributed by CONRAD FENTON

#### Lot 14 FE 76A SUPER SANDSTONE 130E C03038352

Tattoo: CR 130E April 18, 2017

SGC 24L Super Red Lad 42W

Sire: RUT 42W SUPER RED LAD 76A

K 41K Sandstone Lady 121S

SGC 143R Lite Standard 201U

Dam: SGC 201U STAND