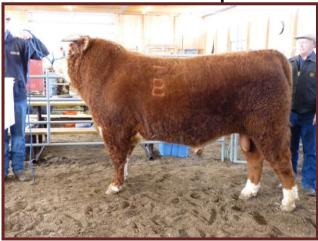

### **Shorncliffe Lake 4-H Center**

Czar, Alberta

Horned & Polled Hereford Bulls From 8 Contributors

2018 Grand Champion

**FE 2B RANCHLAND 8D** 