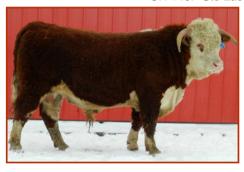

rch 20, 2017

SFL 86M Robin 99R

Sire: NGC 99R APACHE 13A

CFH 91N PSQ Lass 604S

GR 47H Lad 128M

Dam: GR 128M STD LADY 78X

GR 1L Std Lass 781S



BW 93 lbs. A strong bull out of our Church 13A sire and a dam that produces with any mating Lots of longevity behind this bull.

Lot 23 GR 44Y STD LAD 250E C03044775

Tattoo: VWG 250E March 29, 2017

NGC 99R Upside 45U

Sire: GR 45U ROBIN LAD 44Y

GR 47H Gen Star 44U

CC 77J Easy 60T

Dam: GR 60T STD RIBSTONE 250W FE 46M Std Ribstone 252T



BW 98 lbs. A thick well-made bull out of our 44Y home raised bull and a Fenton bred dam.

#### Lot 24 GR 13A STD LAD 379E C03044781

Tattoo: VWG 379E March 29, 2017

SFL 86M Robin 99R

Sire: NGC 99R APACHE 13A

CFH 91N PSQ Lass 604S

GR 113 Standard Lad 1L

Dam: GR 1L STD LADY 379X

GR 140P Std Lass 279T



BW 94 lbs. Another strong bull out of 13A and a good producing cow line.

#### Lot 25 GR 44Y STD LAD 241E C03044777

Tattoo: VWG 241E April 4, 2017

NGC 99R Upside 45U

Sire: GR 45U ROBIN LAD 44Y

GR 47H Gen Star 44U

GR Std Lad 20T

Dam: GR 20T STD LASS 241Z

GR 8J Std Lass 242T



BW 96 lbs. Lots of style on this good haired free-moving son out of the 44Y sire. 44Y is still going strong at 8 years of age.

## AYREY HEREFORD FARM Evesham, SK. W. A. AYREY

#### Lot 26 WA 30A EFFECT 38E C03036279

Tattoo: PCU 38E March 13, 2017

LBH 236U 364X

Sire: RIVERBRIDGE 384X LAD 30A

Riverbridge 28S Lass 37W

DBHR 22A Extra Mark 3T

Dam: WA 3T SHENAYE 28Z WA Shenaye 104P



BW 98 WW 820 YW 1280

#### Lot 27 WA 30A ERKLE 48E C03043857

Tattoo: PCU 48E March 15, 2017

LBH 236U Ribstone 364X

Sire: R