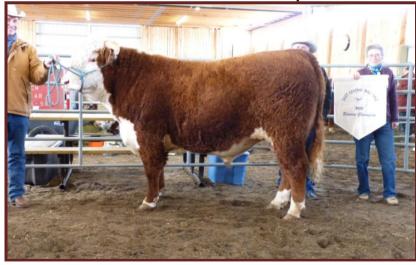

| AYREY HEREFORD FARM, Evesham, SK         | 26 - 29 |
| Bill & Wendy Ayrey 306-753-2500          |         |
| DIAMOND T HEREFORDS, Oyen                | 16 - 20 |
| Tim & Dianne Westerlund 403-664-0054     |         |
| FENTON HEREFORD RANCH INC., Irma         | 10 - 15 |
| Al & Lori Fenton & Family 780-842-7806   |         |
| GARRETT RANCH LTD., Landis, SK           | 21 - 25 |
| Wes Garrett 306-658-4535                 |         |
| GLENROSE POLLED HEREFORDS, Camrose       | 1, 2    |
| Ken Prichard 780-672-1387                |         |
| PWC HEREFORDS, Hughenden                 | 3, 4    |
| Pat & Penny Clark 780-856-2264           |         |
| SS CATTLE COMPANY, Irma                  | 5 - 9   |
| Sheldon & Shannon Archibald 780-754-2850 |         |

2018 Reserve Grand Champion



FE 78A GOLDEN AMIGO 64D

### GLENROSE POLLED HEREFORDS Camrose KEN PRICHARD

Lot 1 GLENROSE 12B ELDORADO 24E Polled

Tattoo: APBU 24E February 2, 2017 C03042602

Yalgoo Boulder Z250

Sire: REMITALL-W GD WATERLOO ET 12B

Merawah Shamrock C130

FCC 40U Sprint 6X

Dam: GLENROSE 6X GLORIA 5A Glenrose 106P Gloria 75S



BW 92 lbs. 24E's sire, Waterloo 12B, was the 2016 Senior Champion Bull at Agribition who offers outcross genetics as he is 100% Australian. 24E is good footed and moves very well.

Lot 2 GLENROSE 6X ED 208E Polled

Tattoo: APBU 208E April 25, 2017 C03050300

WLB Shapley 50S 40U

Sire: FCC 40U SPRINT 6X

FCC 4L Alpha ET 15N

FE 39P Long Rib 56T

Dam: LONE-PINE SABLE 70X
Lone Pine Sable 82S



BW 98 lbs. A later born bull, 208E is a Sprint son from a Lone Pine cow. Sprint sired