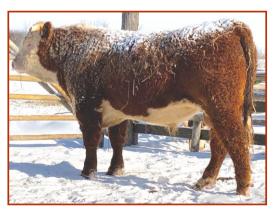

ib 170R



BW 95 205 Wt 700 Index 106 Fertility and longevity in spades. Dam is an 11 year old cow that never disappoints. Excellent performance.

#### **Lot 12 FE 76A SUPER SANDSTONE 221E** C03038699

Tattoo: BRF 221E April 25, 2017

SGC 24L Super Red Lad 42W

Sire: RUT 42W SUPER RED LAD 76A

K 41K Sandstone Lady 121S

K 279J Goldrush 216S

Dam: FE 216S GOLD RUSH 277W

SGC 127N Ribstone Lass 80R



BW 90 lbs 205 Wt 682 Index 103 Another 76A son out of a top cow. Past sons from this cow have sold to Ardell Ranch, Guenthner Ranching and Flying T.

#### Lot 13 FE 279A RANCH STANDARD 235E C03038707

Tattoo: BRF 235E April 25, 2017

Windimuir 37N Lad 144T

Sire: FE 114T Ranch Standard 279A

FE 46M STD Ribstone 288T

Wabash Ribstone 56T

Dam: FE 56T WABASH RIBSTONE 29X

FE 101J Super Rib 242R



BW 98 205 Wt 784 Index 118

A bull with enough frame to sire added pounds. This bull was third out of a 100 bull calves for weaning weight index.

### Contributed by CONRAD FENTON

#### Lot 14 FE 76A SUPER SANDSTONE 130E C03038352

Tattoo: CR 130E April 18, 2017

SGC 24L Super Red Lad 42W

Sire: RUT 42W SUPER RED LAD 76A

K 41K Sandstone Lady 121S

SGC 143R Lite Standard 201U

Dam: SGC 201U STANDARD LASS 31Z

SGC 214S Stanmore Lass 193W



BW 98 205 Wt 676 Index 103 An extra long, clean made performance bull that will correct udders.

#### Contributed by

#### FENTON HEREFORD RANCH INC.

#### Lot 15 FE 76A SUPER SANDSTONE 236E C03038708

Tattoo: FHR 236E April 25, 2017

SGC 24L Super Red Lad 42W

Sire: RUT 42W SUPER RED LAD 76A

K 41K Sandstone Lady 121S

FE 44S Red Skyline 24U

Dam: FE