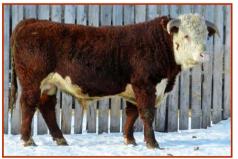

GR 44Y STD LAD 250E C03044775

Tattoo: VWG 250E March 29, 2017

NGC 99R Upside 45U

Sire: GR 45U ROBIN LAD 44Y

GR 47H Gen Star 44U

CC 77J Easy 60T

Dam: GR 60T STD RIBSTONE 250W FE 46M Std Ribstone 252T



BW 98 lbs. A thick well-made bull out of our 44Y home raised bull and a Fenton bred dam.

#### Lot 24 GR 13A STD LAD 379E C03044781

Tattoo: VWG 379E March 29, 2017

SFL 86M Robin 99R

Sire: NGC 99R APACHE 13A

CFH 91N PSQ Lass 604S

GR 113 Standard Lad 1L

Dam: GR 1L STD LADY 379X

GR 140P Std Lass 279T



BW 94 lbs. Another strong bull out of 13A and a good producing cow line.

#### Lot 25 GR 44Y STD LAD 241E C03044777

Tattoo: VWG 241E April 4, 2017

NGC 99R Upside 45U

Sire: GR 45U ROBIN LAD 44Y

GR 47H Gen Star 44U

GR Std Lad 20T

Dam: GR 20T STD LASS 241Z

GR 8J Std Lass 242T



BW 96 lbs. Lots of style on this good haired free-moving son out of the 44Y sire. 44Y is still going strong at 8 years of age.

## AYREY HEREFORD FARM Evesham, SK. W. A. AYREY

#### Lot 26 WA 30A EFFECT 38E C03036279

Tattoo: PCU 38E March 13, 2017

LBH 236U 364X

Sire: RIVERBRIDGE 384X LAD 30A

Riverbridge 28S Lass 37W

DBHR 22A Extra Mark 3T

Dam: WA 3T SHENAYE 28Z WA Shenaye 104P



BW 98 WW 820 YW 1280

#### Lot 27 WA 30A ERKLE 48E C03043857

Tattoo: PCU 48E March 15, 2017

LBH 236U Ribstone 364X

Sire: RIVERBRIDGE 364X LAD 30A

Riverbridge 28S Lass 37W

FA 121M Britisher 209U

Dam: WA 209U SHENAYE 75Z

WA 98M Shenaye 91U



BW 98 WW 720 YW 1250

#### Lot 28 WA 406W PASO 93E C03036289

Tattoo: PCU 93E March 29, 2017

BP 29M Admiral ET 4S

Sire: BBSF 4S WASHINGTON 406W

PDHR Silver La