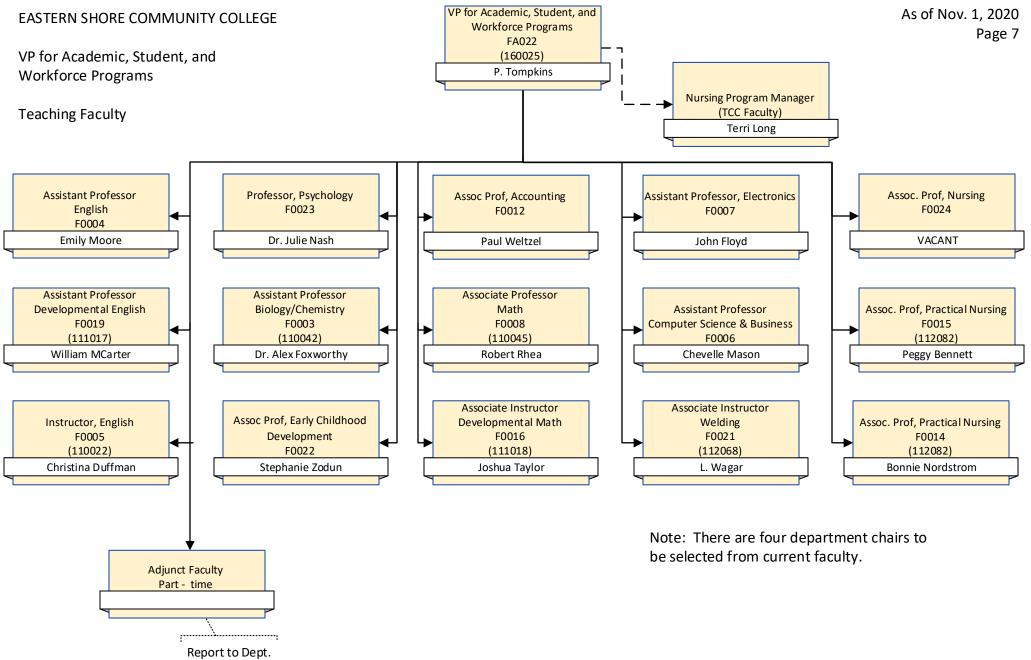

# President's Office

VP for Academic, Student, and Workforce Programs

VP for Academic, Student, and Workforce Programs

Coordinator of Research, Planning, and Assessment

VP for Academic, Student, and Workforce Programs