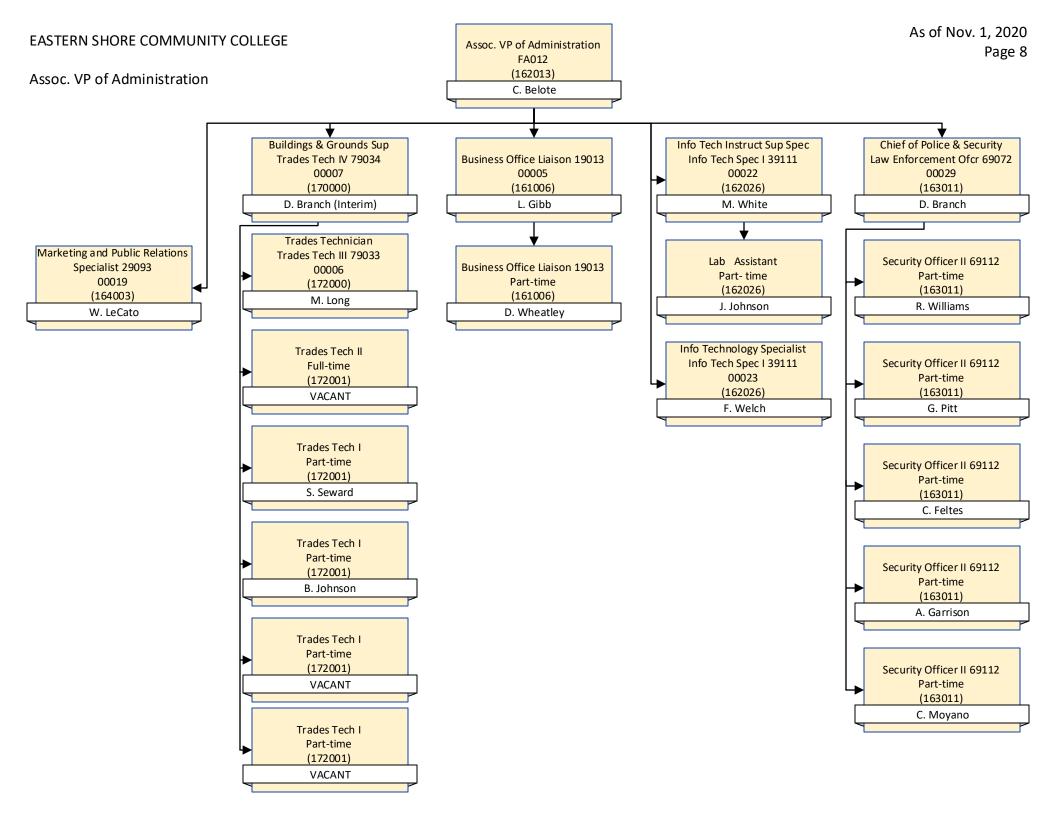

# President's Office

VP for Academic, Student, and Workforce Programs

VP for Academic, Student, and Workforce Programs

Coordinator of Research, Planning, and Assessment

VP for Academic, Student, and Workforce Programs

One Door Lead Facilitator

Chairs

Director of Development