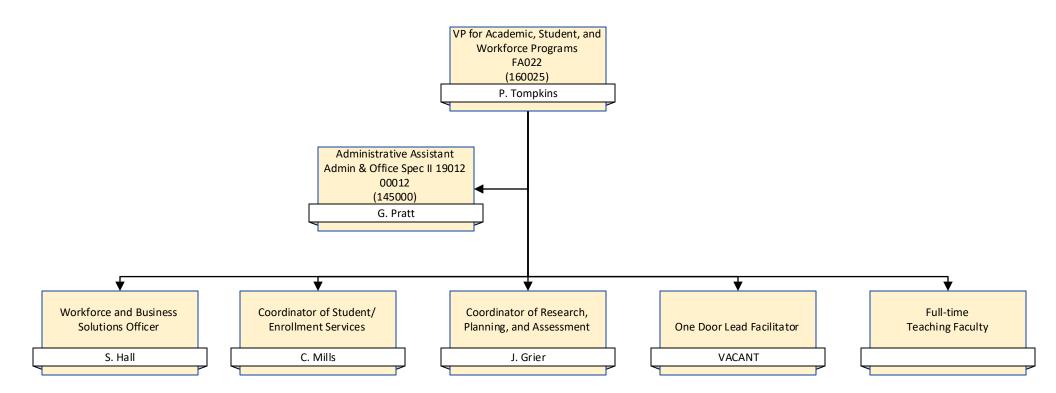

# President's Office

VP for Academic, Student, and Workforce Programs

VP for Academic, Student, and Workforce Programs

Coordinator of Research, Planning, and Assessment

VP for Academic, Student, and Workforce Programs