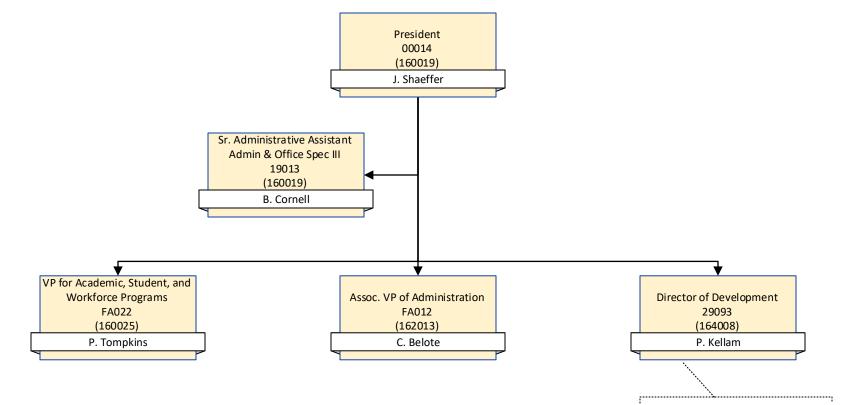

# President's Office

VP for Academic, Student, and Workforce Programs

VP for Academic, Student, and Workforce Programs

Coordinator of Research, Planning, and Assessment

VP for Academic, Student, and Workforce Programs

One Door Lead Facilitator

Chairs

Director of Development