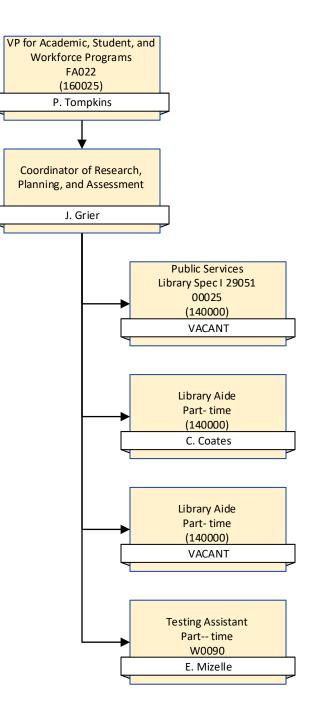

# President's Office

VP for Academic, Student, and Workforce Programs

VP for Academic, Student, and Workforce Programs

Coordinator of Research, Planning, and Assessment

VP for Academic, Student, and Workforce Programs