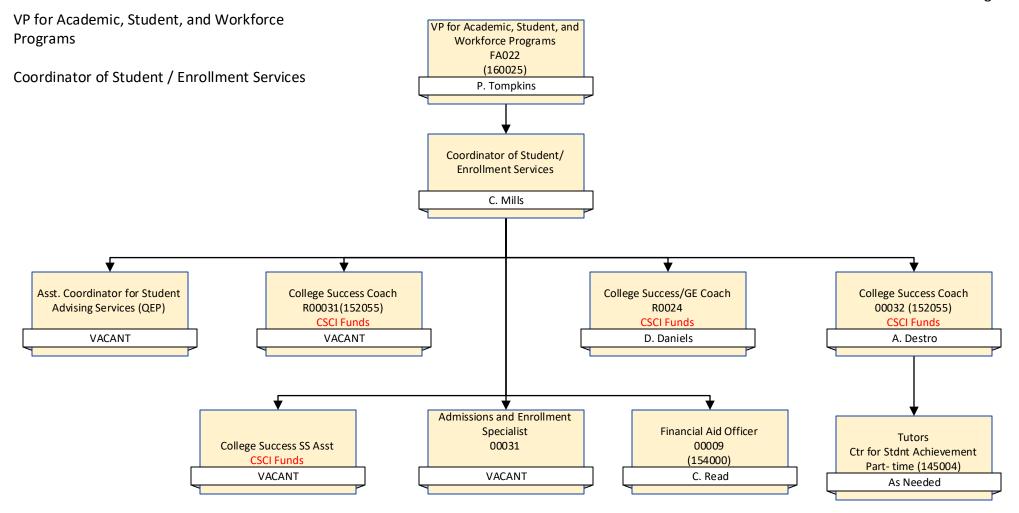

# President's Office

VP for Academic, Student, and Workforce Programs

VP for Academic, Student, and Workforce Programs

Coordinator of Research, Planning, and Assessment

VP for Academic, Student, and Workforce Programs