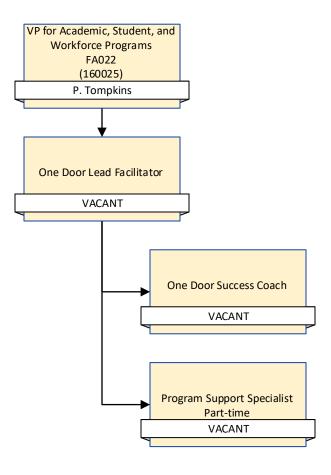

# President's Office

VP for Academic, Student, and Workforce Programs

VP for Academic, Student, and Workforce Programs

Coordinator of Research, Planning, and Assessment

VP for Academic, Student, and Workforce Programs

One Door Lead Facilitator

Chairs

Director of Development