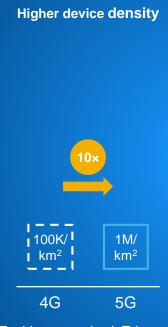

#### 5G expected performance improvements vs 4G

Makes wireless peak speeds potentially competitive with fiber

Enables pervasive IoT (e.g., "every light bulb can be a smart light bulb")

**Reduced latency** 

Enables real-time applications (e.g., cloud-based computation for driverless cars)

Enables high-speed data to battery-powered devices (e.g., cordless VR headsets)