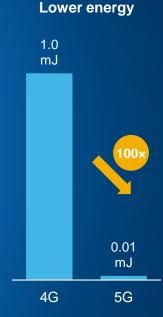

#### 5G expected performance improvements vs 4G

Makes wireless peak speeds potentially competitive with fiber

Enables pervasive IoT (e.g., "every light bulb can be a smart light bulb")

**Reduced latency** 