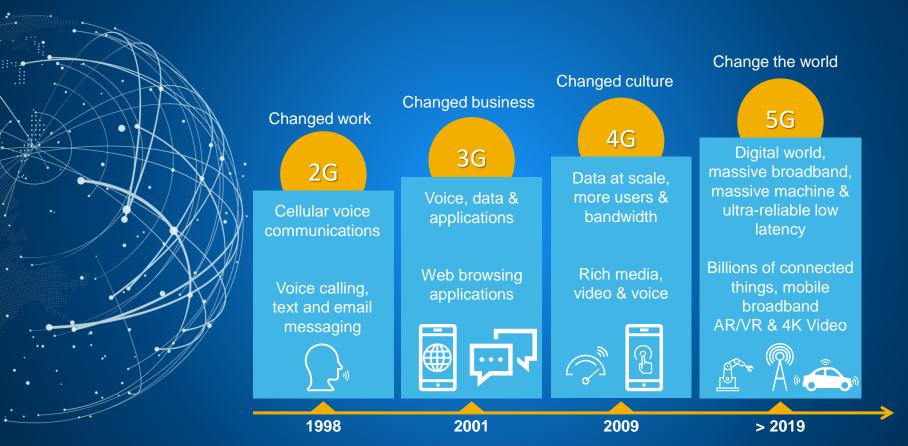

### Mobile connectivity has fueled human progress

Digital Era is being fueled by the interwoven fabric of

technologies...