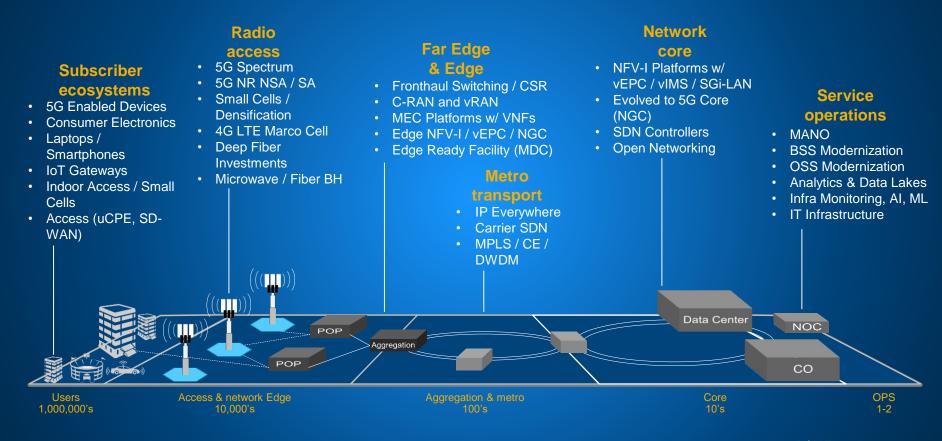

ata will comprise 75% of enterprise data by 2022, up from 10% today



#### Speed:

Many use cases cannot accept the inherent latency in sending data over a network



#### **Uptime:**

Network downtime is a non-starter for use cases in which business continuity and safety are paramount

## Your things can tell you things



Operational efficiency



Mitigate risks (safety)



Customer experience



New revenue models

## Edge and IoT create value but also challenges





### Mobile connectivity has fueled human progress



Digital Era is being fueled by the interwoven fabric of

technologies...



#### Assets are getting connected and transformed

Into scalable smart systems....



...which scale up to create an intelligent world

#### 5G requires several industry-wide investment points



#### 5G expected performance improvements vs 4G



Makes wireless peak speeds potentially competitive with fiber



Enables pervasive IoT (e.g., "every light bulb can be a smart light bulb")



**Reduced latency** 

Enables real-time applications (e.g., cloud-based computation for driverless cars)



Enables high-speed data to battery-powered devices (e.g., cordless VR headsets)



#### The Dell Technologies 5G experience

Enabling a wide range of end user use cases



Always ready, immersive productivity





Expansive media



Gaming supremacy



IoT & indoor solutions

Advanced networking



## Dell EMC Ready Offers Accelerate the 5G Journey

uCPE & SD-WAN ENTERPRISE EDGE DISTRIBUTED
NETWORK EDGE

MICRO & MODULAR DATA CENTERS

TELCO CLOUD
NEV SOLUTIONS

SP ANALYTICS SOLUTIONS