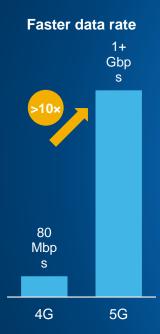

#### 5G expected performance improvements vs 4G

Makes wireless peak speeds potentially competitive with fiber

Enables pervasive IoT (e.g., "every light bulb can be a smart light bulb")

**Reduced latency** 