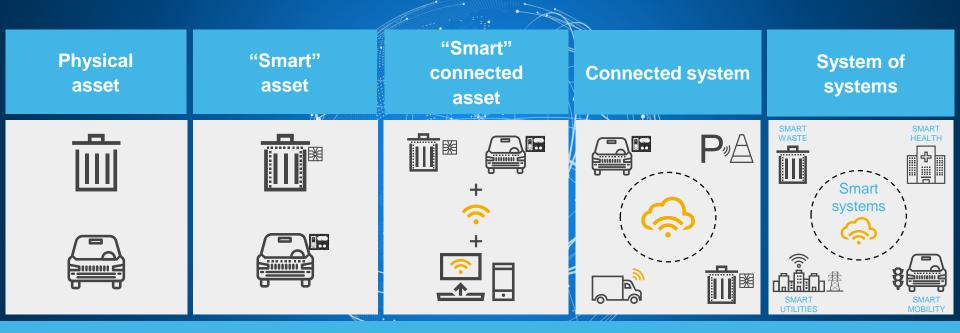

#### Assets are getting connected and transformed

Into scalable smart systems....

...which scale up to create an intelligent world