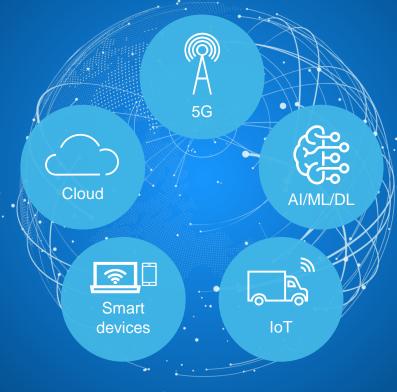

### Mobile connectivity has fueled human progress

Digital Era is being fueled by the interwoven fabric of

technologies...