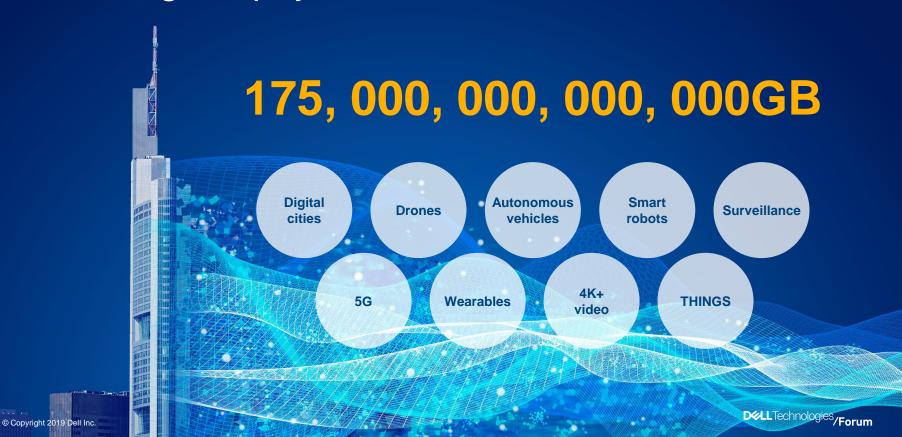

#### Volume:

The amount of data generated at the edge is growing at massive rates. Gartner predicts edge data will comprise 75% of enterprise data by 2022, up from 10% today