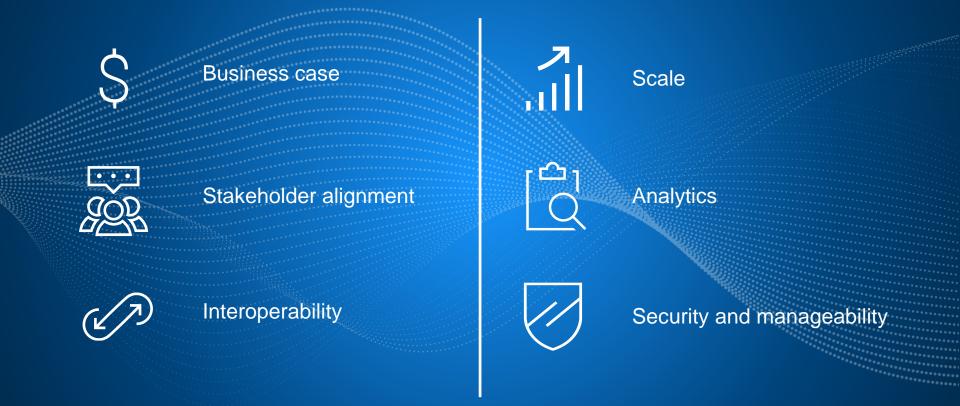

# Edge and IoT will **fuel the Digital Future** by transforming the physical world into data



### The Digital Future demands edge computing



#### Volume:

The amount of data generated at the edge is growing at massive rates. Gartner predicts edge data will comprise 75% of enterprise data by 2022, up from 10% today



#### Speed:

Many use cases cannot accept the inherent latency in sending data over a network



#### **Uptime:**

Network downtime is a non-starter for use cases in which business continuity and safety are paramount

## Your things can tell you things



Operational efficiency



Mitigate risks (safety)



Customer experience



New revenue models

## Edge and IoT create value but also challenges





### Mobile connectivity has fueled human progress



Digital Era is being fueled by the interwoven fabric of

technologies...



#### Assets are getting connected and transformed

Into scalable smart systems....



...which scale up to create an intelligent world

#### 5G requires several industry-wide investment points



#### 5G expected performance improvements vs 4G



Makes wireless peak speeds potentially competitive with fiber



Enables pervasive IoT (e.g., "every light bulb can be a smart light bulb")



**Reduced latency** 

Enables real-time applications (e.g., cloud-based computation for driverless cars)



Enables high-speed data to battery-powered devices (e.g., cordless VR headsets)



#### The Dell Technologies 5G experience

Enabling a wide range of end user use cases