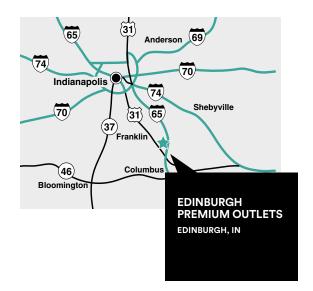

### **EDINBURGH PREMIUM OUTLETS®**

#### EDINBURGH, IN

#### LOCATION / DIRECTIONS

Conveniently located at the intersection of I-65 and US 31, 35 miles south of Indianapolis.

- Bloomington, IN: Take US 46E, I-65N, Exit 76B
- Louisville, KY: Take I-65N, Exit 76B
- Cincinnati, OH: Take I-74W, US 46W, I-65N, Exit 76B