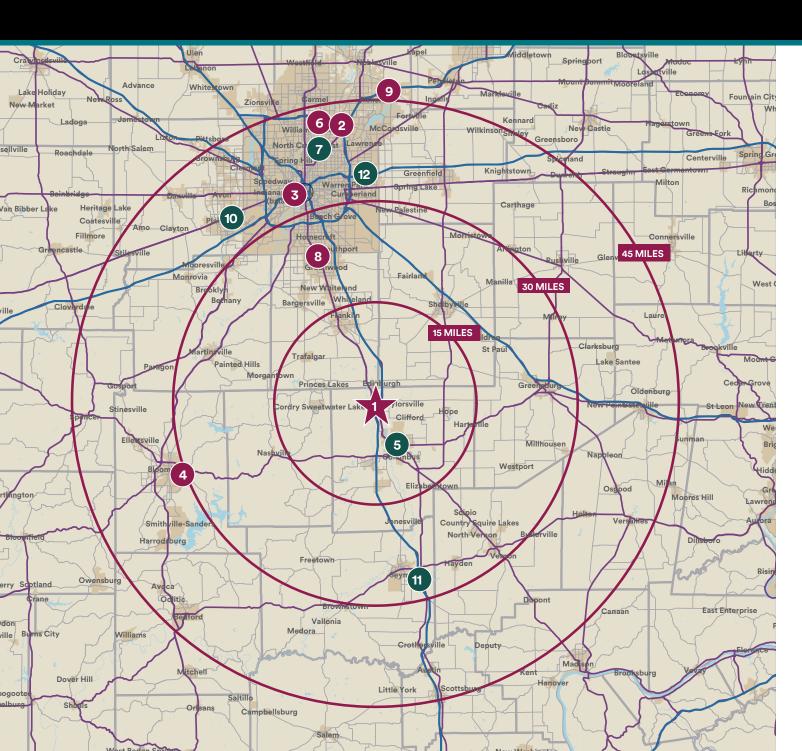

## **SURROUNDING AREA CENTERS**

#### **SURROUNDING AREA CENTERS**

- Simon Centers
- Competition
- 1 Edinburgh Premium Outlets®
- 2 Castleton Square
- 3 Circle Centre
- 4 College Mall
- 5 Fair Oaks Mall
- 6 The Fashion Mall at Keystone
- 7 Glendale Town Center
- 8 Greenwood Park Mall
- 9 Hamilton Town Center
- 10 Metropolis
- 11 Shops at Seymour
- 12 Washington Square