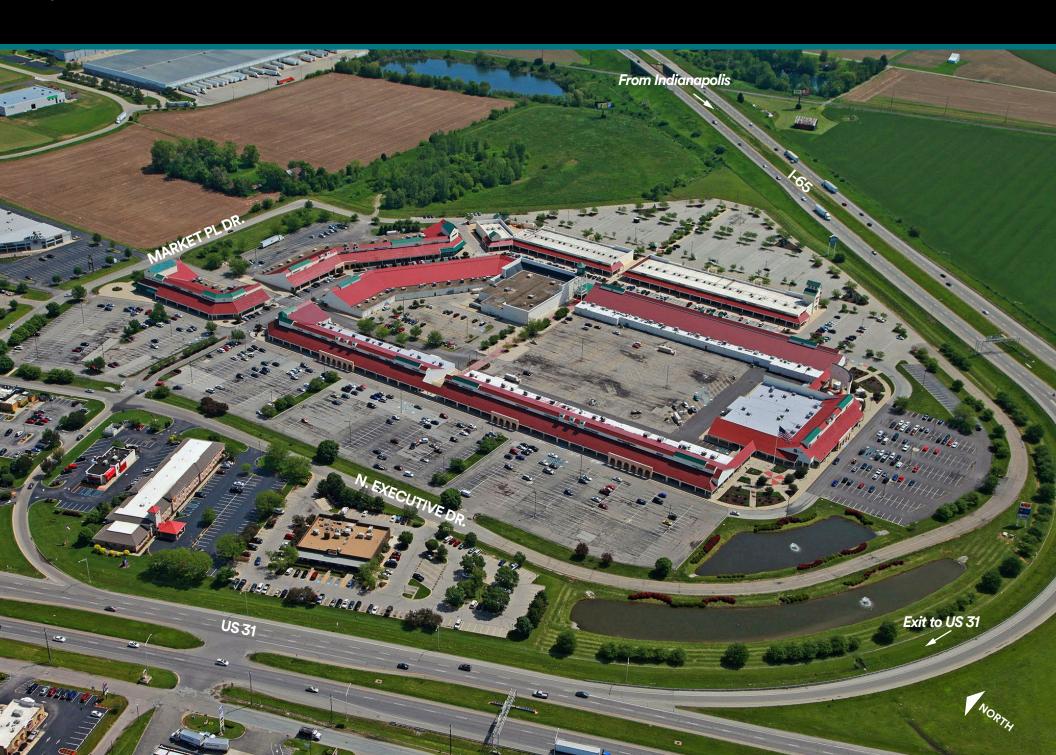

#### RETAIL

GLA (sq. ft.) 378,000; 85 stores

#### LOCATION / DIRECTIONS

Conveniently located at the intersection of I-65 and US 31, 35 miles south of Indianapolis.

- Bloomington, IN: Take US 46E, I-65N, Exit 76B
- Louisville, KY: Take I-65N, Exit 76B
- Cincinnati, OH: Take I-74W, US 46W, I-65N, Exit 76B