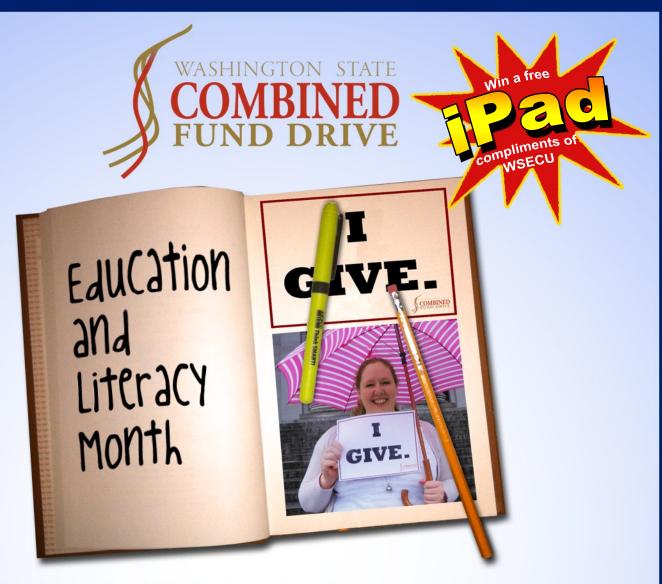

During the month of October, donate to a charity of your choice in the Education and Literacy category and you'll receive one entry to win an iPad for:

\* Every \$5 you start donating through payroll deduction.

OR

\* Every \$5 increase you make to your current payroll deduction.

## WASHINGTON STATE EMPLOYEES CREDIT UNION

WSECU has been committed to the financial education of its members and its community since 1957.

To find out which charities fall in the **Education and Literacy** category, or to sign up to give, visit our website at: