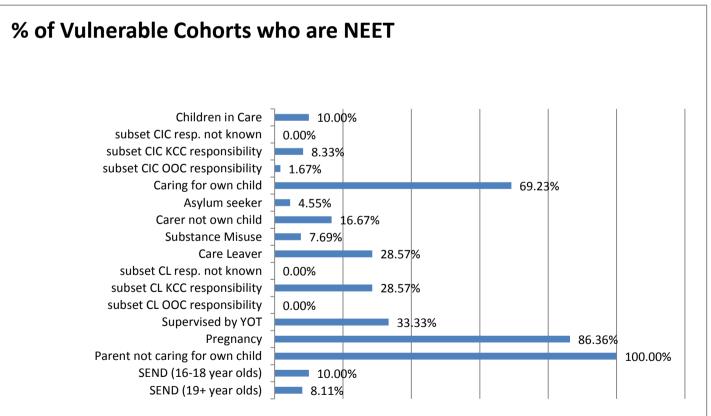

| 16-18 year old NEET by                                 |        |        |        |        |        |        |        |        |        |        |        |        |        |
|--------------------------------------------------------|--------|--------|--------|--------|--------|--------|--------|--------|--------|--------|--------|--------|--------|
| Vulnerable Group                                       | Feb-16 | Jan-16 | Dec-15 | Nov-15 | Oct-15 | Sep-15 | Aug-15 | Jul-15 | Jun-15 | May-15 | Apr-15 | Mar-15 | Feb-15 |
| Children in Care (CIC)                                 | 104    | 102    | 131    | 117    | 113    | 106    | 131    | 127    | 121    | 116    | 114    | 107    | 98     |
| subset CIC resp. not known                             | 0      | 0      | 3      | 3      | 3      | 3      | 3      | 4      |        |        |        |        |        |
| subset CIC KCC responsibility                          | 84     | 84     | 106    | 98     | 92     | 88     | 103    | 98     |        |        |        |        |        |
| subset CIC OOC responsibility                          | 20     | 18     | 22     | 16     | 18     | 15     | 25     | 25     |        |        |        |        |        |
| Caring for own child                                   | 211    | 196    | 180    | 154    | 131    | 124    | 292    | 290    | 281    | 267    | 253    | 237    | 230    |
| Asylum seeker                                          | 4      | 2      | 4      | 3      | 7      | 3      | 4      | 4      | 4      | 4      | 4      | 4      | 4      |
| Carer not own child                                    | 29     | 25     | 22     | 19     | 14     | 16     | 31     | 31     | 32     | 31     | 30     | 28     | 25     |
| Substance Misuse                                       | 13     | 11     | 14     | 15     | 12     | 14     | 16     | 16     | 16     | 16     | 14     | 14     | 11     |
| Care Leaver (CL)                                       | 46     | 43     | 8      | 9      | 8      | 9      | 41     | 40     | 38     | 38     | 38     | 38     | 37     |
| subset CL resp. not known                              | 0      | 0      | 0      | 0      | 0      | 1      | 0      | 0      |        |        |        |        |        |
| subset CL KCC responsibility                           | 41     | 39     | 5      | 6      | 5      | 6      | 37     | 36     |        |        |        |        |        |
| subset CL OOC responsibility                           | 5      | 4      | 3      | 3      | 3      | 2      | 4      | 4      |        |        |        |        |        |
| Supervised by YOT                                      | 65     | 50     | 47     | 38     | 82     | 89     | 91     | 91     | 87     | 89     | 83     | 83     | 77     |
| Pregnancy                                              | 122    | 114    | 107    | 94     | 91     | 89     | 166    | 168    | 171    | 164    | 153    | 148    | 136    |
| Parent not caring for own child                        | 3      | 3      | 3      | 3      | 3      | 3      | 8      | 7      | 7      | 7      | 7      | 7      | 8      |
| SEND (16-18 year olds)                                 | 261    | 244    | 206    | 186    | 163    | 173    | 221    | 212    | 194    | 198    | 191    | 193    | 174    |
| SEND (19+ year olds)                                   | 49     | 65     | 74     | 79     | 84     | 91     | 841    | 857    | 849    | 841    | 836    | 837    | 833    |
| Total 16-18 NEET with at least<br>one vulnerable group | 745    | 682    | 617    | 550    | 519    | 516    | 858    | 839    | 816    | 796    | 761    | 733    | 680    |