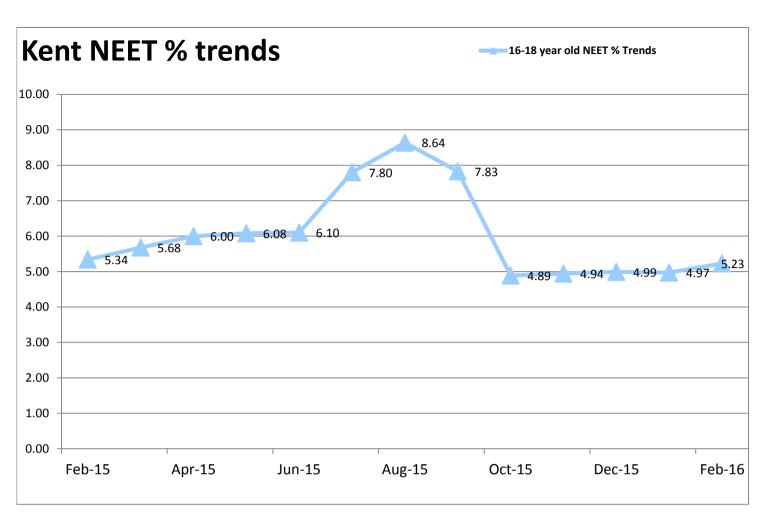

| Dec-14 | 4.56 | Dec-15 | 4.99 |
|--------|------|--------|------|
| Jan-15 | 5.25 | Jan-16 | 4.97 |
| Feb-15 | 5.34 | Feb-16 | 5.23 |