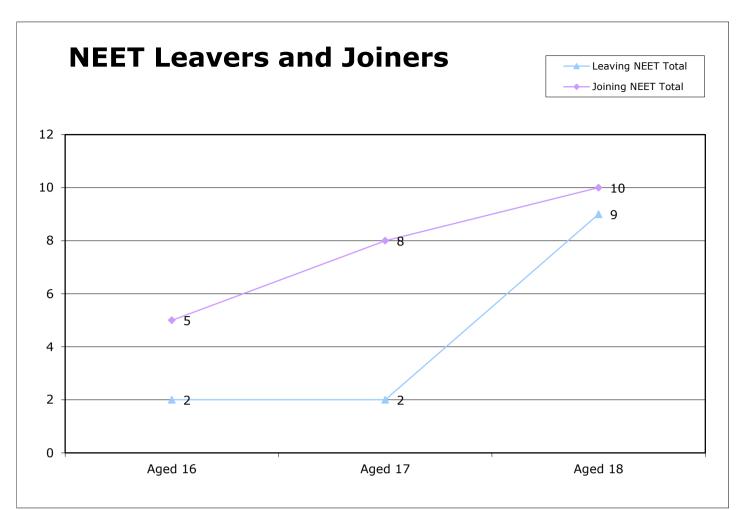

| 16-18 Year old NEET                            |         |         |         | 16-18 |         |
|------------------------------------------------|---------|---------|---------|-------|---------|
| Leavers & Joiners                              | Aged 16 | Aged 17 | Aged 18 | Total | Aged 19 |
| Leaving NEET Total                             | 10      | 4       | 6       | 20    | 14      |
| Education                                      | 0       | 0       | 1       | 1     | 1       |
| Employment                                     | 1       | 1       | 3       | 5     | 0       |
| Government supported training                  | 9       | 3       | 1       | 13    | 0       |
| Re-engagement Provision                        | 0       | 0       | 0       | 0     | 0       |
| Transfer to another LA                         | 0       | 0       | 0       | 0     | 0       |
| Age reached where no active<br>record required | 0       | 0       | 0       | 0     | 13      |
| Left England so no longer active<br>record     | 0       | 0       | 0       | 0     | 0       |
| Found to be a duplicate record                 | 0       | 0       | 0       | 0     | 0       |
| Deceased                                       | 0       | 0       | 0       | 0     | 0       |
| Custodial Sentence                             | 0       | 0       | 0       | 0     | 0       |
| Cannot Be Contacted                            | 0       | 0       | 0       | 0     | 0       |
| Refused to disclose activity                   | 0       | 0       | 0       | 0     | 0       |
| Unknown Activity                               | 0       | 0       | 0       | 0     | 0       |
| Other Reason                                   | 0       | 0       | 1       | 1     | 0       |
| Joining NEET Total                             | 10      | 15      | 17      | 42    | 0       |
| Education                                      | 6       | 4       | 1       | 11    | 0       |
| Employment                                     | 2       | 3       | 3       | 8     | 0       |
| Training                                       | 0       | 2       | 0       | 2     | 0       |
| Re-engagement Provision                        | 0       | 0       | 0       | 0     | 0       |
| From other area                                | 0       | 0       | 0       | 0     | 0       |
| Other (inc custodial sentence)                 | 2       | 6       | 13      | 21    | 0       |
| Joiners>Leavers                                | 0       | -11     | -11     | -22   | 14      |