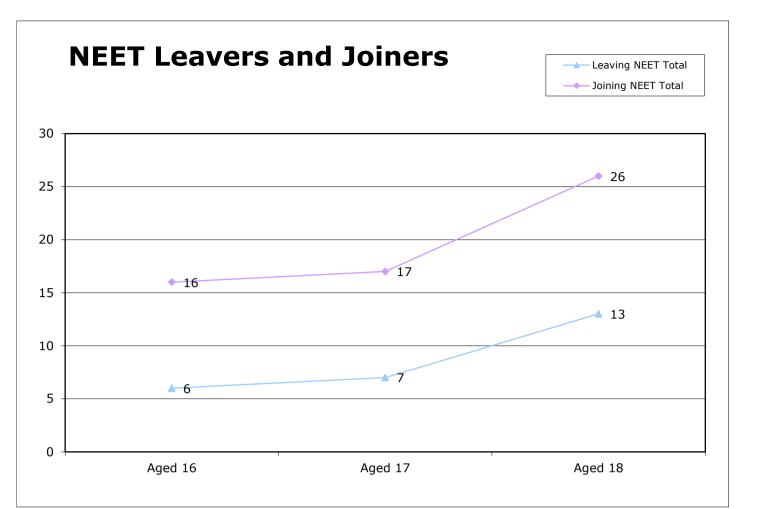

| 16-18 Year old NEET                            |         |         |         | 16-18 |         |
|------------------------------------------------|---------|---------|---------|-------|---------|
| Leavers & Joiners                              | Aged 16 | Aged 17 | Aged 18 | Total | Aged 19 |
| Leaving NEET Total                             | 10      | 4       | 6       | 20    | 14      |
| Education                                      | 0       | 0       | 1       | 1     | 1       |
| Employment                                     | 1       | 1       | 3       | 5     | 0       |
| Government supported training                  | 9       | 3       | 1       | 13    | 0       |
| Re-engagement Provision                        | 0       | 0       | 0       | 0     | 0       |
| Transfer to another LA                         | 0       | 0       | 0       | 0     | 0       |
| Age reached where no active<br>record required | 0       | 0       | 0       | 0     | 13      |
| Left England so no longer active<br>record     | 0       | 0       | 0       | 0     | 0       |
| Found to be a duplicate record                 | 0       | 0       | 0       | 0     | 0       |
| Deceased                                       | 0       | 0       | 0       | 0     | 0       |
| Custodial Sentence                             | 0       | 0       | 0       | 0     | 0       |
| Cannot Be Contacted                            | 0       | 0       | 0       | 0     | 0       |
| Refused to disclose activity                   | 0       | 0       | 0       | 0     | 0       |
| Unknown Activity                               | 0       | 0       | 0       | 0     | 0       |
| Other Reason                                   | 0       | 0       | 1       | 1     | 0       |
| Joining NEET Total                             | 10      | 15      | 17      | 42    | 0       |
| Education                                      | 6       | 4       | 1       | 11    | 0       |
| Employment                                     | 2       | 3       | 3       | 8     | 0       |
| Training                                       | 0       | 2       | 0       | 2     | 0       |
| Re-engagement Provision                        | 0       | 0       | 0       | 0     | 0       |
| From other area                                | 0       | 0       | 0       | 0     | 0       |
| Other (inc custodial sentence)                 | 2       | 6       | 13      | 21    | 0       |
| Joiners>Leavers                                | 0       | -11     | -11     | -22   | 14      |