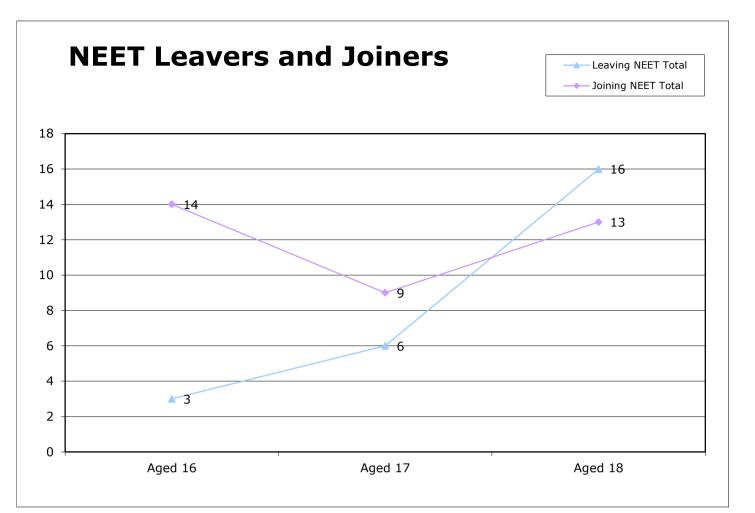

| 16-18 Year old NEET                            |     |         |         | 16-18 |         |
|------------------------------------------------|-----|---------|---------|-------|---------|
| Leavers & Joiners                              |     | Aged 17 | Aged 18 | Total | Aged 19 |
| Leaving NEET Total                             | 3   | 6       | 16      | 25    | 13      |
| Education                                      | 1   | 2       | 1       | 4     | 0       |
| Employment                                     | 2   | 2       | 12      | 16    | 0       |
| Government supported training                  | 0   | 1       | 1       | 2     | 0       |
| Re-engagement Provision                        | 0   | 0       | 0       | 0     | 0       |
| Transfer to another LA                         | 0   | 0       | 1       | 1     | 0       |
| Age reached where no active<br>record required | 0   | 0       | 0       | 0     | 13      |
| Left England so no longer active<br>record     | 0   | 0       | 0       | 0     | 0       |
| Found to be a duplicate record                 | 0   | 0       | 0       | 0     | 0       |
| Deceased                                       | 0   | 0       | 0       | 0     | 0       |
| Custodial Sentence                             | 0   | 0       | 0       | 0     | 0       |
| Cannot Be Contacted                            | 0   | 0       | 0       | 0     | 0       |
| Refused to disclose activity                   | 0   | 0       | 0       | 0     | 0       |
| Unknown Activity                               | 0   | 0       | 0       | 0     | 0       |
| Other Reason                                   | 0   | 1       | 1       | 2     | 0       |
| Joining NEET Total                             | 14  | 9       | 13      | 36    | 0       |
| Education                                      | 8   | 3       | 1       | 12    | 0       |
| Employment                                     | 0   | 1       | 2       | 3     | 0       |
| Training                                       | 0   | 1       | 0       | 1     | 0       |
| Re-engagement Provision                        | 0   | 0       | 0       | 0     | 0       |
| From other area                                | 0   | 0       | 0       | 0     | 0       |
| Other (inc custodial sentence)                 | 6   | 4       | 10      | 20    | 0       |
| Joiners>Leavers                                | -11 | -3      | 3       | -11   | 13      |