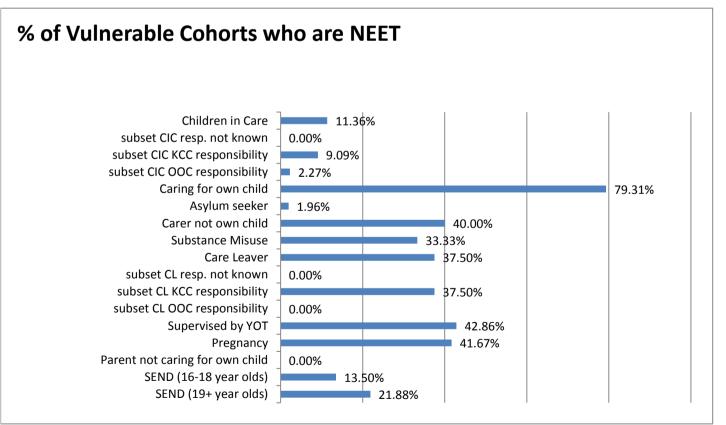

| 16-18 year old NEET by                                 |        |        |        |        |     |        |        |        |        |     |     |        |     |
|--------------------------------------------------------|--------|--------|--------|--------|-----|--------|--------|--------|--------|-----|-----|--------|-----|
| Vulnerable Group                                       | Feb-16 | Jan-16 | Dec-15 | Nov-15 |     | Sep-15 | Aug-15 | Jul-15 | Jun-15 |     |     | Mar-15 |     |
| Children in Care                                       | 104    | 102    | 131    | 117    | 113 | 106    | 131    | 127    | 121    | 116 | 114 | 107    | 98  |
| subset CIC resp. not known                             | 0      | 0      | 3      | 3      | 3   | 3      | 3      | 4      |        |     |     |        |     |
| subset CIC KCC responsibility                          | 84     | 84     | 106    | 98     | 92  | 88     | 103    | 98     |        |     |     |        |     |
| subset CIC OOC responsibility                          | 20     | 18     | 22     | 16     | 18  | 15     | 25     | 25     |        |     |     |        |     |
| Caring for own child                                   | 211    | 196    | 180    | 154    | 131 | 124    | 292    | 290    | 281    | 267 | 253 | 237    | 230 |
| Asylum seeker                                          | 4      | 2      | 4      | 3      | 7   | 3      | 4      | 4      | 4      | 4   | 4   | 4      | 4   |
| Carer not own child                                    | 29     | 25     | 22     | 19     | 14  | 16     | 31     | 31     | 32     | 31  | 30  | 28     | 25  |
| Substance Misuse                                       | 13     | 11     | 14     | 15     | 12  | 14     | 16     | 16     | 16     | 16  | 14  | 14     | 11  |
| Care Leaver                                            | 46     | 43     | 8      | 9      | 8   | 9      | 41     | 40     | 38     | 38  | 38  | 38     | 37  |
| subset CL resp. not known                              | 0      | 0      | 0      | 0      | 0   | 1      | 0      | 0      |        |     |     |        |     |
| subset CL KCC responsibility                           | 41     | 39     | 5      | 6      | 5   | 5      | 37     | 36     |        |     |     |        |     |
| subset CL OOC responsibility                           | 5      | 4      | 3      | 3      | 3   | 3      | 4      | 4      |        |     |     |        |     |
| Supervised by YOT                                      | 65     | 50     | 47     | 38     | 82  | 89     | 91     | 91     | 87     | 89  | 83  | 83     | 77  |
| Pregnancy                                              | 122    | 114    | 107    | 94     | 91  | 89     | 166    | 168    | 171    | 164 | 153 | 148    | 136 |
| Parent not caring for own child                        | 3      | 3      | 3      | 3      | 3   | 3      | 8      | 7      | 7      | 7   | 7   | 7      | 8   |
| SEND (16-18 year olds)                                 | 261    | 244    | 206    | 186    | 163 | 173    | 221    | 212    | 194    | 198 | 191 | 193    | 174 |
| SEND (19+ year olds)                                   | 49     | 65     | 74     | 79     | 84  | 91     | 841    | 839    | 849    | 841 | 836 | 837    | 833 |
| Total 16-18 NEET with at least<br>one vulnerable group | 745    | 682    | 617    | 550    | 519 | 516    | 858    | 857    | 816    | 796 | 761 | 733    | 680 |