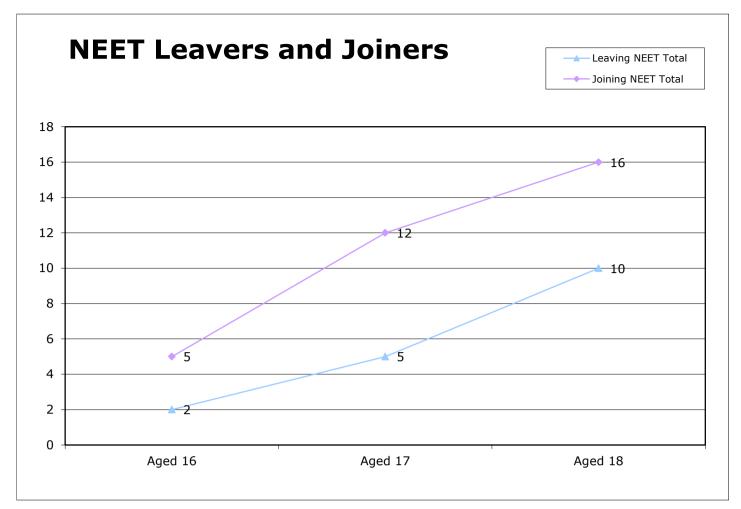

- (i) NEETs has increased from 516 to 745 (+44.3%)
- (ii) Not Knowns has fallen, month on month, from 1812 to 221 (-87.8%)

The number of individuals becoming NEET increased during February amongst all three age groups, with the largest being amongst the 18 year old age group (+156). The number of those leaving the NEET group was also greatest amongst the 18 years age group (+107) with 16 year olds having the lowest number (+61).

| Leavers /<br>Joiners | 16 Years | 17 Years | 18 Years | Total |
|----------------------|----------|----------|----------|-------|
| Leavers              | 61       | 72       | 107      | 240   |
| Joiners              | 94       | 134      | 156      | 384   |
| Joiners><br>Leavers  | -33      | -62      | -49      | -144  |