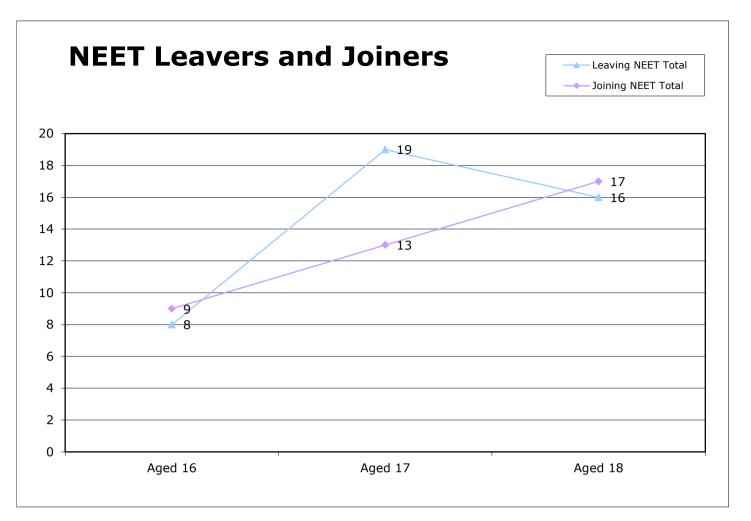

- (i) NEETs has increased from 516 to 745 (+44.3%)
- (ii) Not Knowns has fallen, month on month, from 1812 to 221 (-87.8%)

The number of individuals becoming NEET increased during February amongst all three age groups, with the largest being amongst the 18 year old age group (+156). The number of those leaving the NEET group was also greatest amongst the 18 years age group (+107) with 16 year olds having the lowest number (+61).

| Leavers /<br>Joiners | 16 Years | 17 Years | 18 Years | Total |
|----------------------|----------|----------|----------|-------|
| Leavers              | 61       | 72       | 107      | 240   |
| Joiners              | 94       | 134      | 156      | 384   |
| Joiners><br>Leavers  | -33      | -62      | -49      | -144  |