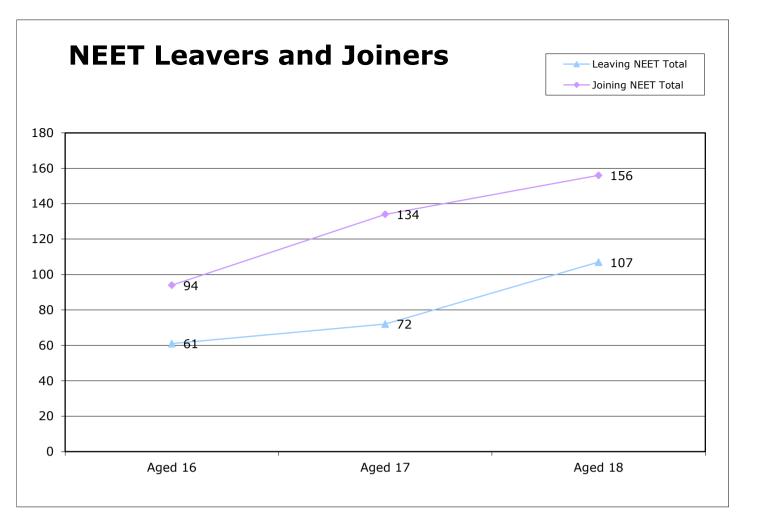

- (i) NEETs has increased from 516 to 745 (+44.3%)
- (ii) Not Knowns has fallen, month on month, from 1812 to 221 (-87.8%)

The number of individuals becoming NEET increased during February amongst all three age groups, with the largest being amongst the 18 year old age group (+156). The number of those leaving the NEET group was also greatest amongst the 18 years age group (+107) with 16 year olds having the lowest number (+61).

| Leavers /<br>Joiners | 16 Years | 17 Years | 18 Years | Total |
|----------------------|----------|----------|----------|-------|
| Leavers              | 61       | 72       | 107      | 240   |
| Joiners              | 94       | 134      | 156      | 384   |
| Joiners><br>Leavers  | -33      | -62      | -49      | -144  |