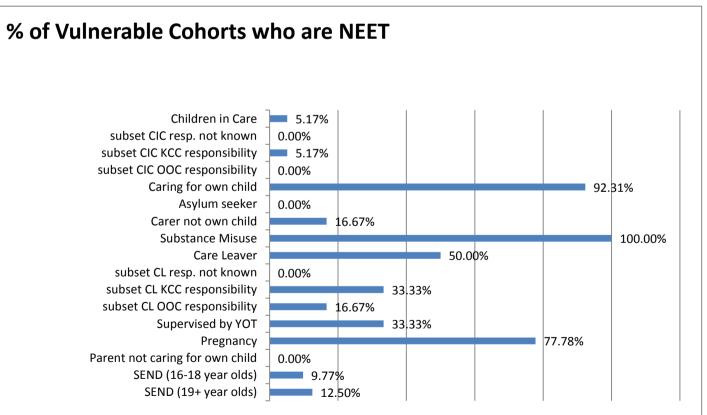

| 16-18 year old NEET by                                 |        |        |        |        |        |        |        |        |        |        |        |        |        |
|--------------------------------------------------------|--------|--------|--------|--------|--------|--------|--------|--------|--------|--------|--------|--------|--------|
| Vulnerable Group                                       | Feb-16 | Jan-16 | Dec-15 | Nov-15 | Oct-15 | Sep-15 | Aug-15 | Jul-15 | Jun-15 | May-15 | Apr-15 | Mar-15 | Feb-15 |
| Children in Care (CIC)                                 | 104    | 102    | 131    | 117    | 113    | 106    | 131    | 127    | 121    | 116    | 114    | 107    | 98     |
| subset CIC resp. not known                             | 0      | 0      | 3      | 3      | 3      | 3      | 3      | 4      |        |        |        |        |        |
| subset CIC KCC responsibility                          | 84     | 84     | 106    | 98     | 92     | 88     | 103    | 98     |        |        |        |        |        |
| subset CIC OOC responsibility                          | 20     | 18     | 22     | 16     | 18     | 15     | 25     | 25     |        |        |        |        |        |
| Caring for own child                                   | 211    | 196    | 180    | 154    | 131    | 124    | 292    | 290    | 281    | 267    | 253    | 237    | 230    |
| Asylum seeker                                          | 4      | 2      | 4      | 3      | 7      | 3      | 4      | 4      | 4      | 4      | 4      | 4      | 4      |
| Carer not own child                                    | 29     | 25     | 22     | 19     | 14     | 16     | 31     | 31     | 32     | 31     | 30     | 28     | 25     |
| Substance Misuse                                       | 13     | 11     | 14     | 15     | 12     | 14     | 16     | 16     | 16     | 16     | 14     | 14     | 11     |
| Care Leaver (CL)                                       | 46     | 43     | 8      | 9      | 8      | 9      | 41     | 40     | 38     | 38     | 38     | 38     | 37     |
| subset CL resp. not known                              | 0      | 0      | 0      | 0      | 0      | 1      | 0      | 0      |        |        |        |        |        |
| subset CL KCC responsibility                           | 41     | 39     | 5      | 6      | 5      | 6      | 37     | 36     |        |        |        |        |        |
| subset CL OOC responsibility                           | 5      | 4      | 3      | 3      | 3      | 2      | 4      | 4      |        |        |        |        |        |
| Supervised by YOT                                      | 65     | 50     | 47     | 38     | 82     | 89     | 91     | 91     | 87     | 89     | 83     | 83     | 77     |
| Pregnancy                                              | 122    | 114    | 107    | 94     | 91     | 89     | 166    | 168    | 171    | 164    | 153    | 148    | 136    |
| Parent not caring for own child                        | 3      | 3      | 3      | 3      | 3      | 3      | 8      | 7      | 7      | 7      | 7      | 7      | 8      |
| SEND (16-18 year olds)                                 | 261    | 244    | 206    | 186    | 163    | 173    | 221    | 212    | 194    | 198    | 191    | 193    | 174    |
| SEND (19+ year olds)                                   | 49     | 65     | 74     | 79     | 84     | 91     | 841    | 857    | 849    | 841    | 836    | 837    | 833    |
| Total 16-18 NEET with at least<br>one vulnerable group | 745    | 682    | 617    | 550    | 519    | 516    | 858    | 839    | 816    | 796    | 761    | 733    | 680    |