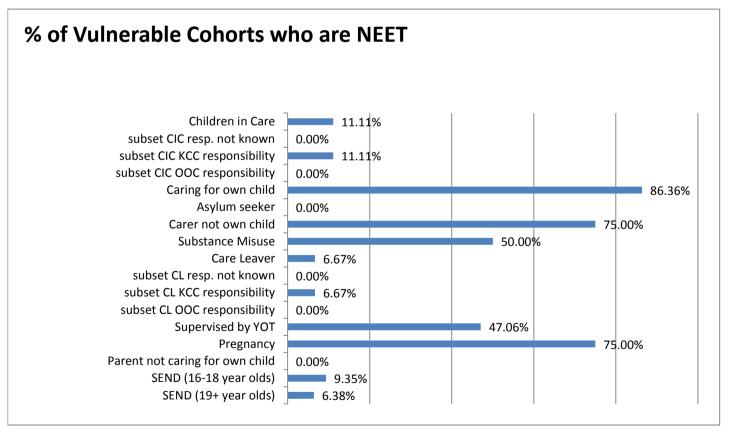

| 16-18 year old NEET by                                 |        |        |        |        |        |        |        |        |        |        |        |        |        |
|--------------------------------------------------------|--------|--------|--------|--------|--------|--------|--------|--------|--------|--------|--------|--------|--------|
| Vulnerable Group                                       | Feb-16 | Jan-16 | Dec-15 | Nov-15 | Oct-15 | Sep-15 | Aug-15 | Jul-15 | Jun-15 | May-15 | Apr-15 | Mar-15 | Feb-15 |
| Children in Care                                       | 8      | 9      | 15     | 13     | 12     | 13     | 14     | 12     | 13     | 13     | 14     | 14     | 12     |
| subset CIC resp. not known                             | 0      | 0      | 0      | 0      | 0      | 0      | 0      | 0      |        |        |        |        |        |
| subset CIC KCC responsibility                          | 4      | 5      | 11     | 10     | 10     | 11     | 14     | 12     |        |        |        |        |        |
| subset CIC OOC responsibility                          | 4      | 4      | 4      | 3      | 2      | 2      | 0      | 0      |        |        |        |        |        |
| Caring for own child                                   | 16     | 16     | 16     | 12     | 10     | 8      | 22     | 21     | 21     | 20     | 17     | 17     | 16     |
| Asylum seeker                                          | 1      | 0      | 0      | 0      | 1      | 0      | 0      | 0      | 0      | 0      | 0      | 0      | 0      |
| Carer not own child                                    | 3      | 2      | 2      | 1      | 1      | 2      | 1      | 1      | 1      | 1      | 1      | 1      | 1      |
| Substance Misuse                                       | 2      | 1      | 3      | 2      | 3      | 3      | 4      | 4      | 4      | 4      | 4      | 4      | 3      |
| Care Leaver                                            | 4      | 4      | 1      | 2      | 1      | 1      | 4      | 4      | 4      | 3      | 3      | 3      | 3      |
| subset CL resp. not known                              | 0      | 0      | 0      | 0      | 0      | 0      | 0      | 0      |        |        |        |        |        |
| subset CL KCC responsibility                           | 4      | 4      | 1      | 2      | 1      | 1      | 4      | 4      |        |        |        |        |        |
| subset CL OOC responsibility                           | 0      | 0      | 0      | 0      | 0      | 0      | 0      | 0      |        |        |        |        |        |
| Supervised by YOT                                      | 3      | 4      | 3      | 2      | 3      | 4      | 5      | 5      | 5      | 5      | 5      | 5      | 5      |
| Pregnancy                                              | 6      | 6      | 5      | 6      | 6      | 5      | 9      | 10     | 11     | 10     | 10     | 8      | 7      |
| Parent not caring for own child                        | 0      | 0      | 0      | 0      | 0      | 0      | 0      | 0      | 0      | 0      | 0      | 0      | 0      |
| SEND (16-18 year olds)                                 | 18     | 17     | 15     | 12     | 12     | 13     | 15     | 13     | 12     | 14     | 12     | 10     | 10     |
| SEND (19+ year olds)                                   | 6      | 6      | 5      | 6      | 8      | 8      | 40     | 41     | 41     | 40     | 40     | 39     | 40     |
| Total 16-18 NEET with at least<br>one vulnerable group | 53     | 51     | 47     | 42     | 41     | 40     | 59     | 56     | 57     | 56     | 53     | 48     | 44     |