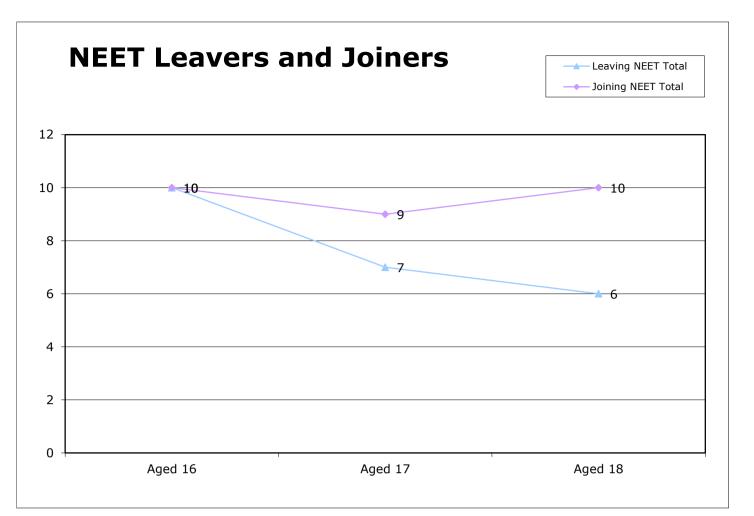

| 16-18 Year old NEET                            |     |         |     | 16-18 |         |
|------------------------------------------------|-----|---------|-----|-------|---------|
| Leavers & Joiners<br>Leaving NEET Total        |     | Aged 17 | -   | Total | Aged 19 |
| 5                                              | 61  | 72      | 107 | 240   | 117     |
| Education                                      | 3   | 11      | 4   | 18    | 3       |
| Employment                                     | 16  | 34      | 67  | 117   | 1       |
| Government supported training                  | 38  | 22      | 18  | 78    | 2       |
| Re-engagement Provision                        | 1   | 0       | 0   | 1     | 0       |
| Transfer to another LA                         | 3   | 0       | 3   | 6     | 1       |
| Age reached where no active<br>record required | 0   | 0       | 0   | 0     | 110     |
| Left England so no longer active<br>record     | 0   | 0       | 1   | 1     | 0       |
| Found to be a duplicate record                 | 0   | 0       | 0   | 0     | 0       |
| Deceased                                       | 0   | 1       | 0   | 1     | 0       |
| Custodial Sentence                             | 0   | 0       | 0   | 0     | 0       |
| Cannot Be Contacted                            | 0   | 2       | 3   | 5     | 0       |
| Refused to disclose activity                   | 0   | 0       | 0   | 0     | 0       |
| Unknown Activity                               | 0   | 0       | 0   | 0     | 0       |
| Other Reason                                   | 0   | 2       | 11  | 13    | 0       |
| Joining NEET Total                             | 94  | 134     | 156 | 384   | 5       |
| Education                                      | 39  | 28      | 5   | 72    | 3       |
| Employment                                     | 4   | 26      | 30  | 60    | 0       |
| Training                                       | 13  | 13      | 5   | 31    | 1       |
| Re-engagement Provision                        | 0   | 0       | 0   | 0     | 0       |
| From other area                                | 0   | 0       | 0   | 0     | 0       |
| Other (inc custodial sentence)                 | 38  | 67      | 116 | 221   | 1       |
| Joiners>Leavers                                | -33 | -62     | -49 | -144  | 112     |