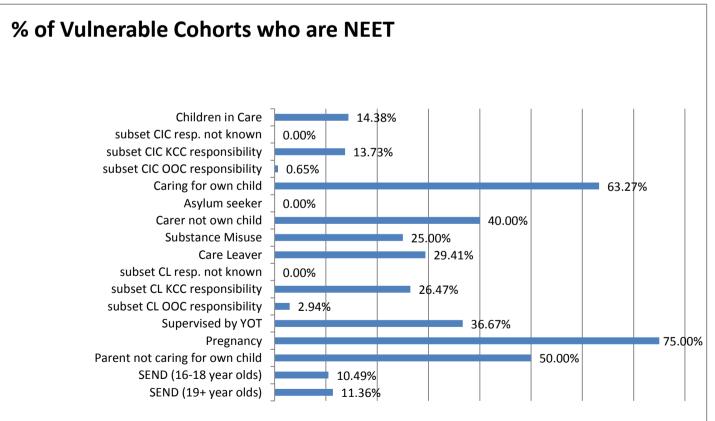

| 16-18 year old NEET by                                 |        |        |        |        |        |        |        |        |        |        |        |        |        |
|--------------------------------------------------------|--------|--------|--------|--------|--------|--------|--------|--------|--------|--------|--------|--------|--------|
| Vulnerable Group                                       | Feb-16 | Jan-16 | Dec-15 | Nov-15 | Oct-15 | Sep-15 | Aug-15 | Jul-15 | Jun-15 | May-15 | Apr-15 | Mar-15 | Feb-15 |
| Children in Care                                       | 8      | 9      | 15     | 13     | 12     | 13     | 14     | 12     | 13     | 13     | 14     | 14     | 12     |
| subset CIC resp. not known                             | 0      | 0      | 0      | 0      | 0      | 0      | 0      | 0      |        |        |        |        |        |
| subset CIC KCC responsibility                          | 4      | 5      | 11     | 10     | 10     | 11     | 14     | 12     |        |        |        |        |        |
| subset CIC OOC responsibility                          | 4      | 4      | 4      | 3      | 2      | 2      | 0      | 0      |        |        |        |        |        |
| Caring for own child                                   | 16     | 16     | 16     | 12     | 10     | 8      | 22     | 21     | 21     | 20     | 17     | 17     | 16     |
| Asylum seeker                                          | 1      | 0      | 0      | 0      | 1      | 0      | 0      | 0      | 0      | 0      | 0      | 0      | 0      |
| Carer not own child                                    | 3      | 2      | 2      | 1      | 1      | 2      | 1      | 1      | 1      | 1      | 1      | 1      | 1      |
| Substance Misuse                                       | 2      | 1      | 3      | 2      | 3      | 3      | 4      | 4      | 4      | 4      | 4      | 4      | 3      |
| Care Leaver                                            | 4      | 4      | 1      | 2      | 1      | 1      | 4      | 4      | 4      | 3      | 3      | 3      | 3      |
| subset CL resp. not known                              | 0      | 0      | 0      | 0      | 0      | 0      | 0      | 0      |        |        |        |        |        |
| subset CL KCC responsibility                           | 4      | 4      | 1      | 2      | 1      | 1      | 4      | 4      |        |        |        |        |        |
| subset CL OOC responsibility                           | 0      | 0      | 0      | 0      | 0      | 0      | 0      | 0      |        |        |        |        |        |
| Supervised by YOT                                      | 3      | 4      | 3      | 2      | 3      | 4      | 5      | 5      | 5      | 5      | 5      | 5      | 5      |
| Pregnancy                                              | 6      | 6      | 5      | 6      | 6      | 5      | 9      | 10     | 11     | 10     | 10     | 8      | 7      |
| Parent not caring for own child                        | 0      | 0      | 0      | 0      | 0      | 0      | 0      | 0      | 0      | 0      | 0      | 0      | 0      |
| SEND (16-18 year olds)                                 | 18     | 17     | 15     | 12     | 12     | 13     | 15     | 13     | 12     | 14     | 12     | 10     | 10     |
| SEND (19+ year olds)                                   | 6      | 6      | 5      | 6      | 8      | 8      | 40     | 41     | 41     | 40     | 40     | 39     | 40     |
| Total 16-18 NEET with at least<br>one vulnerable group | 53     | 51     | 47     | 42     | 41     | 40     | 59     | 56     | 57     | 56     | 53     | 48     | 44     |