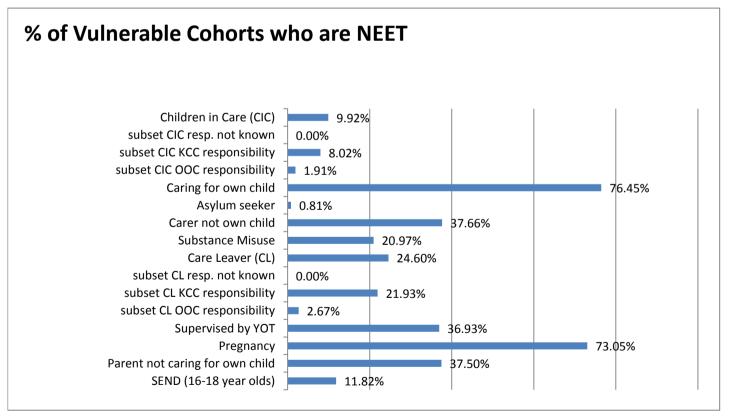

| 16-18 year old NEET by                                 |        |        |        |        |     |        |        |        |        |     |     |        |     |
|--------------------------------------------------------|--------|--------|--------|--------|-----|--------|--------|--------|--------|-----|-----|--------|-----|
| Vulnerable Group                                       | Feb-16 | Jan-16 | Dec-15 | Nov-15 |     | Sep-15 | Aug-15 | Jul-15 | Jun-15 |     |     | Mar-15 |     |
| Children in Care                                       | 104    | 102    | 131    | 117    | 113 | 106    | 131    | 127    | 121    | 116 | 114 | 107    | 98  |
| subset CIC resp. not known                             | 0      | 0      | 3      | 3      | 3   | 3      | 3      | 4      |        |     |     |        |     |
| subset CIC KCC responsibility                          | 84     | 84     | 106    | 98     | 92  | 88     | 103    | 98     |        |     |     |        |     |
| subset CIC OOC responsibility                          | 20     | 18     | 22     | 16     | 18  | 15     | 25     | 25     |        |     |     |        |     |
| Caring for own child                                   | 211    | 196    | 180    | 154    | 131 | 124    | 292    | 290    | 281    | 267 | 253 | 237    | 230 |
| Asylum seeker                                          | 4      | 2      | 4      | 3      | 7   | 3      | 4      | 4      | 4      | 4   | 4   | 4      | 4   |
| Carer not own child                                    | 29     | 25     | 22     | 19     | 14  | 16     | 31     | 31     | 32     | 31  | 30  | 28     | 25  |
| Substance Misuse                                       | 13     | 11     | 14     | 15     | 12  | 14     | 16     | 16     | 16     | 16  | 14  | 14     | 11  |
| Care Leaver                                            | 46     | 43     | 8      | 9      | 8   | 9      | 41     | 40     | 38     | 38  | 38  | 38     | 37  |
| subset CL resp. not known                              | 0      | 0      | 0      | 0      | 0   | 1      | 0      | 0      |        |     |     |        |     |
| subset CL KCC responsibility                           | 41     | 39     | 5      | 6      | 5   | 5      | 37     | 36     |        |     |     |        |     |
| subset CL OOC responsibility                           | 5      | 4      | 3      | 3      | 3   | 3      | 4      | 4      |        |     |     |        |     |
| Supervised by YOT                                      | 65     | 50     | 47     | 38     | 82  | 89     | 91     | 91     | 87     | 89  | 83  | 83     | 77  |
| Pregnancy                                              | 122    | 114    | 107    | 94     | 91  | 89     | 166    | 168    | 171    | 164 | 153 | 148    | 136 |
| Parent not caring for own child                        | 3      | 3      | 3      | 3      | 3   | 3      | 8      | 7      | 7      | 7   | 7   | 7      | 8   |
| SEND (16-18 year olds)                                 | 261    | 244    | 206    | 186    | 163 | 173    | 221    | 212    | 194    | 198 | 191 | 193    | 174 |
| SEND (19+ year olds)                                   | 49     | 65     | 74     | 79     | 84  | 91     | 841    | 839    | 849    | 841 | 836 | 837    | 833 |
| Total 16-18 NEET with at least<br>one vulnerable group | 745    | 682    | 617    | 550    | 519 | 516    | 858    | 857    | 816    | 796 | 761 | 733    | 680 |