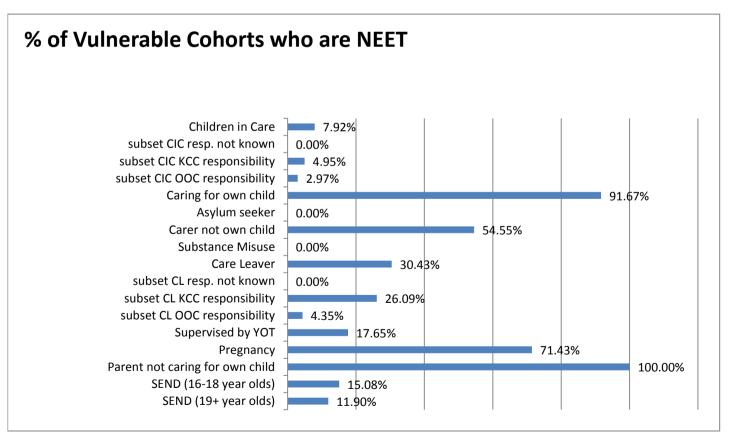

| 16-18 year old NEET by                                 |        |        |        |        |     |        |        |        |        |     |     |        |     |
|--------------------------------------------------------|--------|--------|--------|--------|-----|--------|--------|--------|--------|-----|-----|--------|-----|
| Vulnerable Group                                       | Feb-16 | Jan-16 | Dec-15 | Nov-15 |     | Sep-15 | Aug-15 | Jul-15 | Jun-15 |     |     | Mar-15 |     |
| Children in Care                                       | 104    | 102    | 131    | 117    | 113 | 106    | 131    | 127    | 121    | 116 | 114 | 107    | 98  |
| subset CIC resp. not known                             | 0      | 0      | 3      | 3      | 3   | 3      | 3      | 4      |        |     |     |        |     |
| subset CIC KCC responsibility                          | 84     | 84     | 106    | 98     | 92  | 88     | 103    | 98     |        |     |     |        |     |
| subset CIC OOC responsibility                          | 20     | 18     | 22     | 16     | 18  | 15     | 25     | 25     |        |     |     |        |     |
| Caring for own child                                   | 211    | 196    | 180    | 154    | 131 | 124    | 292    | 290    | 281    | 267 | 253 | 237    | 230 |
| Asylum seeker                                          | 4      | 2      | 4      | 3      | 7   | 3      | 4      | 4      | 4      | 4   | 4   | 4      | 4   |
| Carer not own child                                    | 29     | 25     | 22     | 19     | 14  | 16     | 31     | 31     | 32     | 31  | 30  | 28     | 25  |
| Substance Misuse                                       | 13     | 11     | 14     | 15     | 12  | 14     | 16     | 16     | 16     | 16  | 14  | 14     | 11  |
| Care Leaver                                            | 46     | 43     | 8      | 9      | 8   | 9      | 41     | 40     | 38     | 38  | 38  | 38     | 37  |
| subset CL resp. not known                              | 0      | 0      | 0      | 0      | 0   | 1      | 0      | 0      |        |     |     |        |     |
| subset CL KCC responsibility                           | 41     | 39     | 5      | 6      | 5   | 5      | 37     | 36     |        |     |     |        |     |
| subset CL OOC responsibility                           | 5      | 4      | 3      | 3      | 3   | 3      | 4      | 4      |        |     |     |        |     |
| Supervised by YOT                                      | 65     | 50     | 47     | 38     | 82  | 89     | 91     | 91     | 87     | 89  | 83  | 83     | 77  |
| Pregnancy                                              | 122    | 114    | 107    | 94     | 91  | 89     | 166    | 168    | 171    | 164 | 153 | 148    | 136 |
| Parent not caring for own child                        | 3      | 3      | 3      | 3      | 3   | 3      | 8      | 7      | 7      | 7   | 7   | 7      | 8   |
| SEND (16-18 year olds)                                 | 261    | 244    | 206    | 186    | 163 | 173    | 221    | 212    | 194    | 198 | 191 | 193    | 174 |
| SEND (19+ year olds)                                   | 49     | 65     | 74     | 79     | 84  | 91     | 841    | 839    | 849    | 841 | 836 | 837    | 833 |
| Total 16-18 NEET with at least<br>one vulnerable group | 745    | 682    | 617    | 550    | 519 | 516    | 858    | 857    | 816    | 796 | 761 | 733    | 680 |