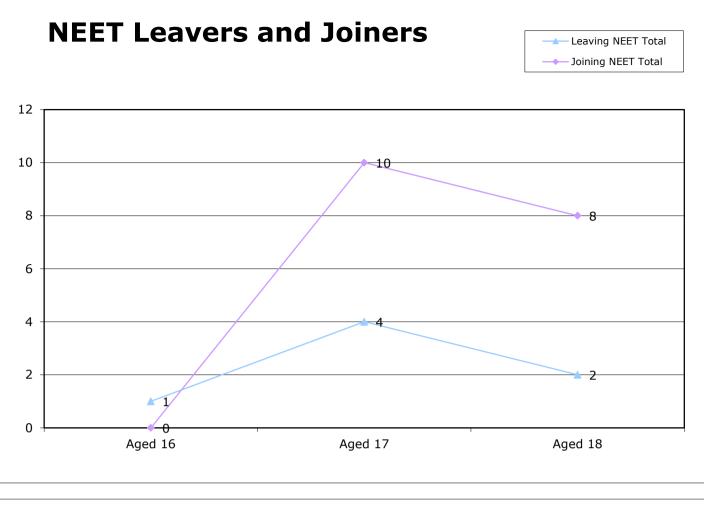

| 16-18 Year old NEET                            |         |         |         | 16-18 |         |
|------------------------------------------------|---------|---------|---------|-------|---------|
| Leavers & Joiners                              | Aged 16 | Aged 17 | Aged 18 | Total | Aged 19 |
| Leaving NEET Total                             | 10      | 4       | 6       | 20    | 14      |
| Education                                      | 0       | 0       | 1       | 1     | 1       |
| Employment                                     | 1       | 1       | 3       | 5     | 0       |
| Government supported training                  | 9       | 3       | 1       | 13    | 0       |
| Re-engagement Provision                        | 0       | 0       | 0       | 0     | 0       |
| Transfer to another LA                         | 0       | 0       | 0       | 0     | 0       |
| Age reached where no active<br>record required | 0       | 0       | 0       | 0     | 13      |
| Left England so no longer active<br>record     | 0       | 0       | 0       | 0     | 0       |
| Found to be a duplicate record                 | 0       | 0       | 0       | 0     | 0       |
| Deceased                                       | 0       | 0       | 0       | 0     | 0       |
| Custodial Sentence                             | 0       | 0       | 0       | 0     | 0       |
| Cannot Be Contacted                            | 0       | 0       | 0       | 0     | 0       |
| Refused to disclose activity                   | 0       | 0       | 0       | 0     | 0       |
| Unknown Activity                               | 0       | 0       | 0       | 0     | 0       |
| Other Reason                                   | 0       | 0       | 1       | 1     | 0       |
| Joining NEET Total                             | 10      | 15      | 17      | 42    | 0       |
| Education                                      | 6       | 4       | 1       | 11    | 0       |
| Employment                                     | 2       | 3       | 3       | 8     | 0       |
| Training                                       | 0       | 2       | 0       | 2     | 0       |
| Re-engagement Provision                        | 0       | 0       | 0       | 0     | 0       |
| From other area                                | 0       | 0       | 0       | 0     | 0       |
| Other (inc custodial sentence)                 | 2       | 6       | 13      | 21    | 0       |
| Joiners>Leavers                                | 0       | -11     | -11     | -22   | 14      |