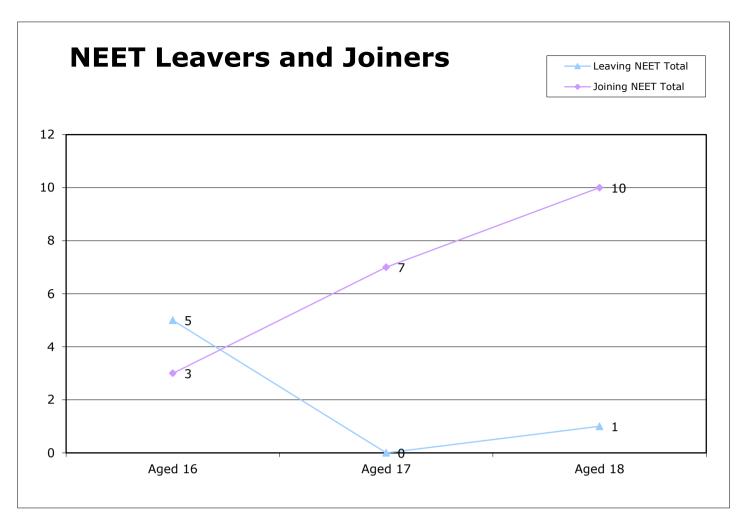

| 16-18 Year old NEET                            |         |         |         | 16-18 |         |
|------------------------------------------------|---------|---------|---------|-------|---------|
| Leavers & Joiners                              | Aged 16 | Aged 17 | Aged 18 | Total | Aged 19 |
| Leaving NEET Total                             | 10      | 4       | 6       | 20    | 14      |
| Education                                      | 0       | 0       | 1       | 1     | 1       |
| Employment                                     | 1       | 1       | 3       | 5     | 0       |
| Government supported training                  | 9       | 3       | 1       | 13    | 0       |
| Re-engagement Provision                        | 0       | 0       | 0       | 0     | 0       |
| Transfer to another LA                         | 0       | 0       | 0       | 0     | 0       |
| Age reached where no active<br>record required | 0       | 0       | 0       | 0     | 13      |
| Left England so no longer active<br>record     | 0       | 0       | 0       | 0     | 0       |
| Found to be a duplicate record                 | 0       | 0       | 0       | 0     | 0       |
| Deceased                                       | 0       | 0       | 0       | 0     | 0       |
| Custodial Sentence                             | 0       | 0       | 0       | 0     | 0       |
| Cannot Be Contacted                            | 0       | 0       | 0       | 0     | 0       |
| Refused to disclose activity                   | 0       | 0       | 0       | 0     | 0       |
| Unknown Activity                               | 0       | 0       | 0       | 0     | 0       |
| Other Reason                                   | 0       | 0       | 1       | 1     | 0       |
| Joining NEET Total                             | 10      | 15      | 17      | 42    | 0       |
| Education                                      | 6       | 4       | 1       | 11    | 0       |
| Employment                                     | 2       | 3       | 3       | 8     | 0       |
| Training                                       | 0       | 2       | 0       | 2     | 0       |
| Re-engagement Provision                        | 0       | 0       | 0       | 0     | 0       |
| From other area                                | 0       | 0       | 0       | 0     | 0       |
| Other (inc custodial sentence)                 | 2       | 6       | 13      | 21    | 0       |
| Joiners>Leavers                                | 0       | -11     | -11     | -22   | 14      |