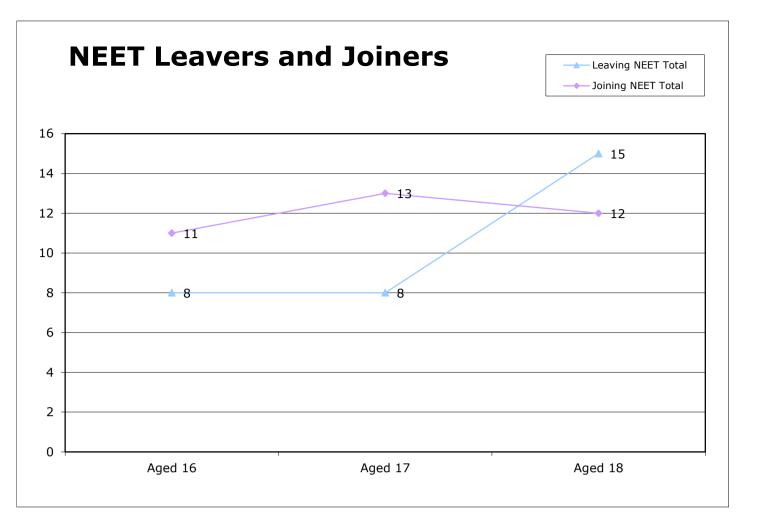

- (i) NEETs has increased from 516 to 745 (+44.3%)
- (ii) Not Knowns has fallen, month on month, from 1812 to 221 (-87.8%)

The number of individuals becoming NEET increased during February amongst all three age groups, with the largest being amongst the 18 year old age group (+156). The number of those leaving the NEET group was also greatest amongst the 18 years age group (+107) with 16 year olds having the lowest number (+61).

| Leavers /<br>Joiners | 16 Years | 17 Years | 18 Years | Total |
|----------------------|----------|----------|----------|-------|
| Leavers              | 61       | 72       | 107      | 240   |
| Joiners              | 94       | 134      | 156      | 384   |
| Joiners><br>Leavers  | -33      | -62      | -49      | -144  |