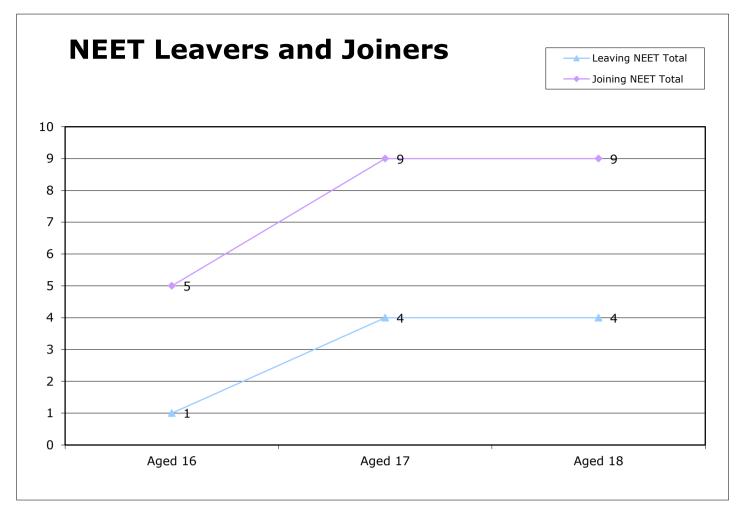

- (i) NEETs has increased from 516 to 745 (+44.3%)
- (ii) Not Knowns has fallen, month on month, from 1812 to 221 (-87.8%)

The number of individuals becoming NEET increased during February amongst all three age groups, with the largest being amongst the 18 year old age group (+156). The number of those leaving the NEET group was also greatest amongst the 18 years age group (+107) with 16 year olds having the lowest number (+61).

| Leavers /<br>Joiners | 16 Years | 17 Years | 18 Years | Total |
|----------------------|----------|----------|----------|-------|
| Leavers              | 61       | 72       | 107      | 240   |
| Joiners              | 94       | 134      | 156      | 384   |
| Joiners><br>Leavers  | -33      | -62      | -49      | -144  |