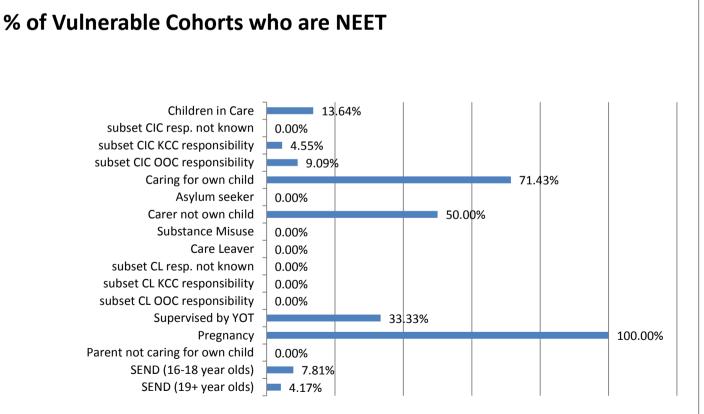

| 16-18 year old NEET by                                 |        |        |        |        |     |        |        |        |        |     |     |        |     |
|--------------------------------------------------------|--------|--------|--------|--------|-----|--------|--------|--------|--------|-----|-----|--------|-----|
| Vulnerable Group                                       | Feb-16 | Jan-16 | Dec-15 | Nov-15 |     | Sep-15 | Aug-15 | Jul-15 | Jun-15 |     |     | Mar-15 |     |
| Children in Care                                       | 104    | 102    | 131    | 117    | 113 | 106    | 131    | 127    | 121    | 116 | 114 | 107    | 98  |
| subset CIC resp. not known                             | 0      | 0      | 3      | 3      | 3   | 3      | 3      | 4      |        |     |     |        |     |
| subset CIC KCC responsibility                          | 84     | 84     | 106    | 98     | 92  | 88     | 103    | 98     |        |     |     |        |     |
| subset CIC OOC responsibility                          | 20     | 18     | 22     | 16     | 18  | 15     | 25     | 25     |        |     |     |        |     |
| Caring for own child                                   | 211    | 196    | 180    | 154    | 131 | 124    | 292    | 290    | 281    | 267 | 253 | 237    | 230 |
| Asylum seeker                                          | 4      | 2      | 4      | 3      | 7   | 3      | 4      | 4      | 4      | 4   | 4   | 4      | 4   |
| Carer not own child                                    | 29     | 25     | 22     | 19     | 14  | 16     | 31     | 31     | 32     | 31  | 30  | 28     | 25  |
| Substance Misuse                                       | 13     | 11     | 14     | 15     | 12  | 14     | 16     | 16     | 16     | 16  | 14  | 14     | 11  |
| Care Leaver                                            | 46     | 43     | 8      | 9      | 8   | 9      | 41     | 40     | 38     | 38  | 38  | 38     | 37  |
| subset CL resp. not known                              | 0      | 0      | 0      | 0      | 0   | 1      | 0      | 0      |        |     |     |        |     |
| subset CL KCC responsibility                           | 41     | 39     | 5      | 6      | 5   | 5      | 37     | 36     |        |     |     |        |     |
| subset CL OOC responsibility                           | 5      | 4      | 3      | 3      | 3   | 3      | 4      | 4      |        |     |     |        |     |
| Supervised by YOT                                      | 65     | 50     | 47     | 38     | 82  | 89     | 91     | 91     | 87     | 89  | 83  | 83     | 77  |
| Pregnancy                                              | 122    | 114    | 107    | 94     | 91  | 89     | 166    | 168    | 171    | 164 | 153 | 148    | 136 |
| Parent not caring for own child                        | 3      | 3      | 3      | 3      | 3   | 3      | 8      | 7      | 7      | 7   | 7   | 7      | 8   |
| SEND (16-18 year olds)                                 | 261    | 244    | 206    | 186    | 163 | 173    | 221    | 212    | 194    | 198 | 191 | 193    | 174 |
| SEND (19+ year olds)                                   | 49     | 65     | 74     | 79     | 84  | 91     | 841    | 839    | 849    | 841 | 836 | 837    | 833 |
| Total 16-18 NEET with at least<br>one vulnerable group | 745    | 682    | 617    | 550    | 519 | 516    | 858    | 857    | 816    | 796 | 761 | 733    | 680 |