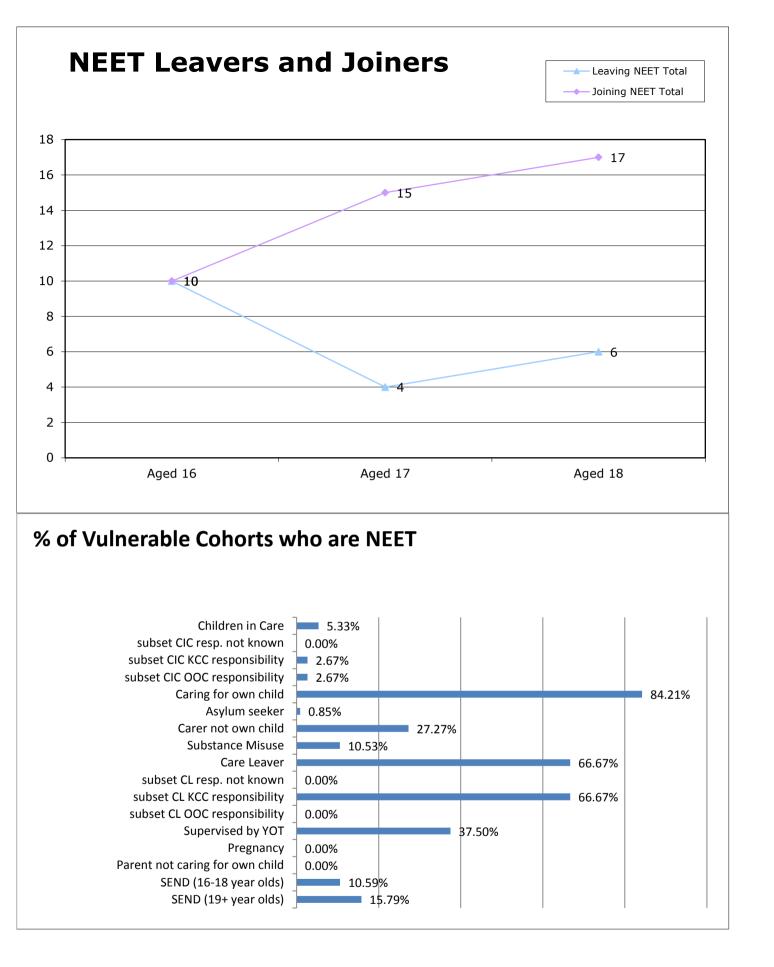

- (i) NEETs has increased from 516 to 745 (+44.3%)
- (ii) Not Knowns has fallen, month on month, from 1812 to 221 (-87.8%)

The number of individuals becoming NEET increased during February amongst all three age groups, with the largest being amongst the 18 year old age group (+156). The number of those leaving the NEET group was also greatest amongst the 18 years age group (+107) with 16 year olds having the lowest number (+61).

| Leavers /<br>Joiners | 16 Years | 17 Years | 18 Years | Total |
|----------------------|----------|----------|----------|-------|
| Leavers              | 61       | 72       | 107      | 240   |
| Joiners              | 94       | 134      | 156      | 384   |
| Joiners><br>Leavers  | -33      | -62      | -49      | -144  |