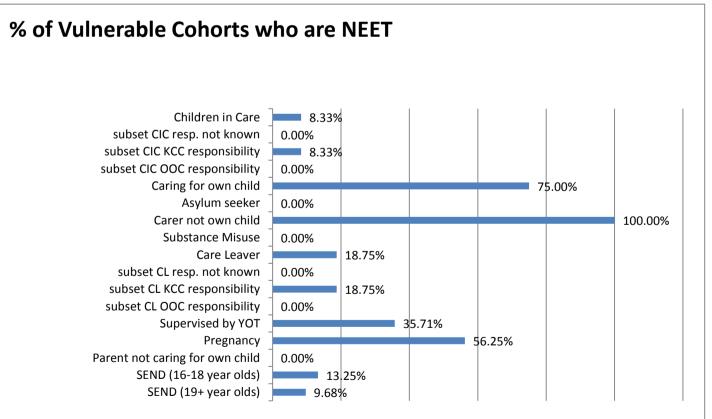

| 16-18 year old NEET by                                 |        |        |        |        |        |        |        |        |        |        |        |        |        |
|--------------------------------------------------------|--------|--------|--------|--------|--------|--------|--------|--------|--------|--------|--------|--------|--------|
| Vulnerable Group                                       | Feb-16 | Jan-16 | Dec-15 | Nov-15 | Oct-15 | Sep-15 | Aug-15 | Jul-15 | Jun-15 | May-15 | Apr-15 | Mar-15 | Feb-15 |
| Children in Care                                       | 8      | 9      | 15     | 13     | 12     | 13     | 14     | 12     | 13     | 13     | 14     | 14     | 12     |
| subset CIC resp. not known                             | 0      | 0      | 0      | 0      | 0      | 0      | 0      | 0      |        |        |        |        |        |
| subset CIC KCC responsibility                          | 4      | 5      | 11     | 10     | 10     | 11     | 14     | 12     |        |        |        |        |        |
| subset CIC OOC responsibility                          | 4      | 4      | 4      | 3      | 2      | 2      | 0      | 0      |        |        |        |        |        |
| Caring for own child                                   | 16     | 16     | 16     | 12     | 10     | 8      | 22     | 21     | 21     | 20     | 17     | 17     | 16     |
| Asylum seeker                                          | 1      | 0      | 0      | 0      | 1      | 0      | 0      | 0      | 0      | 0      | 0      | 0      | 0      |
| Carer not own child                                    | 3      | 2      | 2      | 1      | 1      | 2      | 1      | 1      | 1      | 1      | 1      | 1      | 1      |
| Substance Misuse                                       | 2      | 1      | 3      | 2      | 3      | 3      | 4      | 4      | 4      | 4      | 4      | 4      | 3      |
| Care Leaver                                            | 4      | 4      | 1      | 2      | 1      | 1      | 4      | 4      | 4      | 3      | 3      | 3      | 3      |
| subset CL resp. not known                              | 0      | 0      | 0      | 0      | 0      | 0      | 0      | 0      |        |        |        |        |        |
| subset CL KCC responsibility                           | 4      | 4      | 1      | 2      | 1      | 1      | 4      | 4      |        |        |        |        |        |
| subset CL OOC responsibility                           | 0      | 0      | 0      | 0      | 0      | 0      | 0      | 0      |        |        |        |        |        |
| Supervised by YOT                                      | 3      | 4      | 3      | 2      | 3      | 4      | 5      | 5      | 5      | 5      | 5      | 5      | 5      |
| Pregnancy                                              | 6      | 6      | 5      | 6      | 6      | 5      | 9      | 10     | 11     | 10     | 10     | 8      | 7      |
| Parent not caring for own child                        | 0      | 0      | 0      | 0      | 0      | 0      | 0      | 0      | 0      | 0      | 0      | 0      | 0      |
| SEND (16-18 year olds)                                 | 18     | 17     | 15     | 12     | 12     | 13     | 15     | 13     | 12     | 14     | 12     | 10     | 10     |
| SEND (19+ year olds)                                   | 6      | 6      | 5      | 6      | 8      | 8      | 40     | 41     | 41     | 40     | 40     | 39     | 40     |
| Total 16-18 NEET with at least<br>one vulnerable group | 53     | 51     | 47     | 42     | 41     | 40     | 59     | 56     | 57     | 56     | 53     | 48     | 44     |