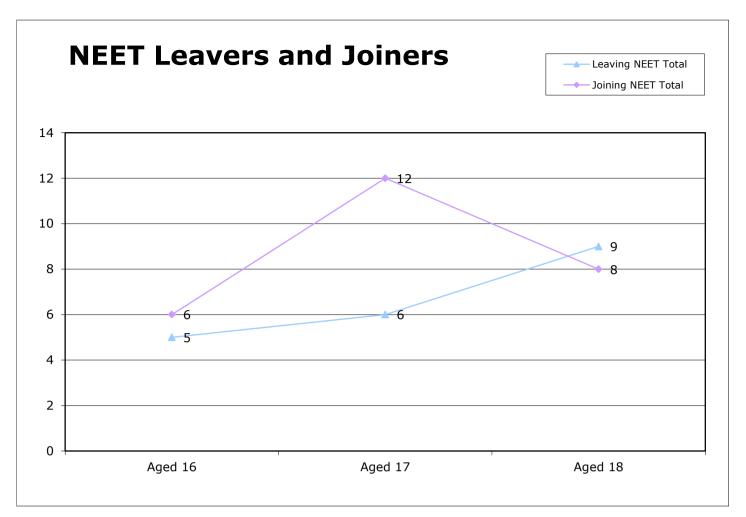

- (i) NEETs has increased from 516 to 745 (+44.3%)
- (ii) Not Knowns has fallen, month on month, from 1812 to 221 (-87.8%)

The number of individuals becoming NEET increased during February amongst all three age groups, with the largest being amongst the 18 year old age group (+156). The number of those leaving the NEET group was also greatest amongst the 18 years age group (+107) with 16 year olds having the lowest number (+61).

| Leavers /<br>Joiners | 16 Years | 17 Years | 18 Years | Total |
|----------------------|----------|----------|----------|-------|
| Leavers              | 61       | 72       | 107      | 240   |
| Joiners              | 94       | 134      | 156      | 384   |
| Joiners><br>Leavers  | -33      | -62      | -49      | -144  |