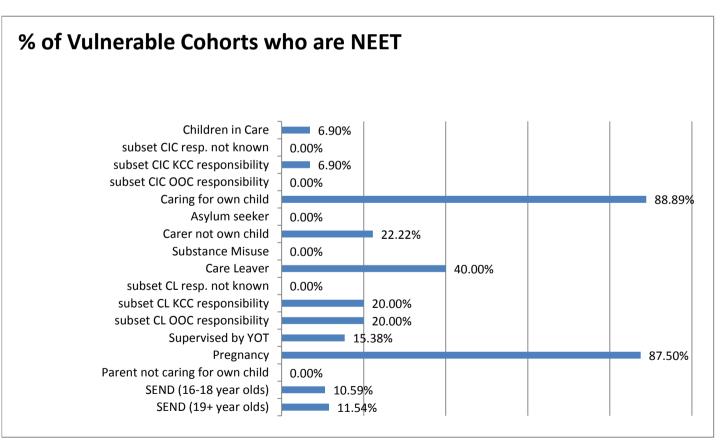

| 16-18 year old NEET by                                 |        |        |        |        |     |        |        |        |        |     |     |        |     |
|--------------------------------------------------------|--------|--------|--------|--------|-----|--------|--------|--------|--------|-----|-----|--------|-----|
| Vulnerable Group                                       | Feb-16 | Jan-16 | Dec-15 | Nov-15 |     | Sep-15 | Aug-15 | Jul-15 | Jun-15 |     |     | Mar-15 |     |
| Children in Care                                       | 104    | 102    | 131    | 117    | 113 | 106    | 131    | 127    | 121    | 116 | 114 | 107    | 98  |
| subset CIC resp. not known                             | 0      | 0      | 3      | 3      | 3   | 3      | 3      | 4      |        |     |     |        |     |
| subset CIC KCC responsibility                          | 84     | 84     | 106    | 98     | 92  | 88     | 103    | 98     |        |     |     |        |     |
| subset CIC OOC responsibility                          | 20     | 18     | 22     | 16     | 18  | 15     | 25     | 25     |        |     |     |        |     |
| Caring for own child                                   | 211    | 196    | 180    | 154    | 131 | 124    | 292    | 290    | 281    | 267 | 253 | 237    | 230 |
| Asylum seeker                                          | 4      | 2      | 4      | 3      | 7   | 3      | 4      | 4      | 4      | 4   | 4   | 4      | 4   |
| Carer not own child                                    | 29     | 25     | 22     | 19     | 14  | 16     | 31     | 31     | 32     | 31  | 30  | 28     | 25  |
| Substance Misuse                                       | 13     | 11     | 14     | 15     | 12  | 14     | 16     | 16     | 16     | 16  | 14  | 14     | 11  |
| Care Leaver                                            | 46     | 43     | 8      | 9      | 8   | 9      | 41     | 40     | 38     | 38  | 38  | 38     | 37  |
| subset CL resp. not known                              | 0      | 0      | 0      | 0      | 0   | 1      | 0      | 0      |        |     |     |        |     |
| subset CL KCC responsibility                           | 41     | 39     | 5      | 6      | 5   | 5      | 37     | 36     |        |     |     |        |     |
| subset CL OOC responsibility                           | 5      | 4      | 3      | 3      | 3   | 3      | 4      | 4      |        |     |     |        |     |
| Supervised by YOT                                      | 65     | 50     | 47     | 38     | 82  | 89     | 91     | 91     | 87     | 89  | 83  | 83     | 77  |
| Pregnancy                                              | 122    | 114    | 107    | 94     | 91  | 89     | 166    | 168    | 171    | 164 | 153 | 148    | 136 |
| Parent not caring for own child                        | 3      | 3      | 3      | 3      | 3   | 3      | 8      | 7      | 7      | 7   | 7   | 7      | 8   |
| SEND (16-18 year olds)                                 | 261    | 244    | 206    | 186    | 163 | 173    | 221    | 212    | 194    | 198 | 191 | 193    | 174 |
| SEND (19+ year olds)                                   | 49     | 65     | 74     | 79     | 84  | 91     | 841    | 839    | 849    | 841 | 836 | 837    | 833 |
| Total 16-18 NEET with at least<br>one vulnerable group | 745    | 682    | 617    | 550    | 519 | 516    | 858    | 857    | 816    | 796 | 761 | 733    | 680 |