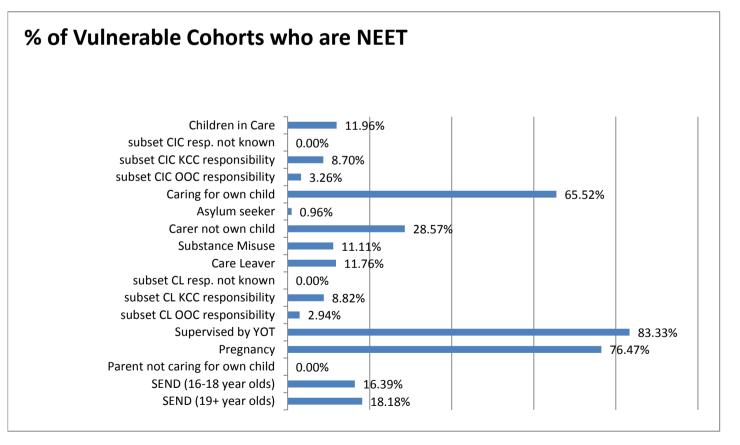

| 16-18 year old NEET by                                 |        |        |        |        |        |        |        |        |        |        |        |        |        |
|--------------------------------------------------------|--------|--------|--------|--------|--------|--------|--------|--------|--------|--------|--------|--------|--------|
| Vulnerable Group                                       | Feb-16 | Jan-16 | Dec-15 | Nov-15 | Oct-15 | Sep-15 | Aug-15 | Jul-15 | Jun-15 | May-15 | Apr-15 | Mar-15 | Feb-15 |
| Children in Care                                       | 22     | 22     | 18     | 12     | 13     | 11     | 14     | 14     | 14     | 14     | 12     | 11     | 11     |
| subset CIC resp. not known                             | 0      | 0      | 1      | 1      | 2      | 1      | 1      | 1      |        |        |        |        |        |
| subset CIC KCC responsibility                          | 16     | 16     | 10     | 7      | 7      | 7      | 8      | 8      |        |        |        |        |        |
| subset CIC OOC responsibility                          | 6      | 6      | 7      | 4      | 5      | 3      | 5      | 5      |        |        |        |        |        |
| Caring for own child                                   | 19     | 17     | 13     | 10     | 9      | 7      | 22     | 22     | 22     | 20     | 20     | 18     | 18     |
| Asylum seeker                                          | 1      | 1      | 0      | 0      | 1      | 0      | 1      | 1      | 1      | 1      | 1      | 1      | 1      |
| Carer not own child                                    | 2      | 2      | 1      | 1      | 0      | 0      | 0      | 0      | 0      | 0      | 0      | 0      | 0      |
| Substance Misuse                                       | 1      | 1      | 1      | 1      | 1      | 1      | 2      | 2      | 2      | 1      | 1      | 1      | 1      |
| Care Leaver                                            | 4      | 5      | 0      | 0      | 0      | 0      | 5      | 5      | 5      | 5      | 5      | 5      | 5      |
| subset CL resp. not known                              | 0      | 0      | 0      | 0      | 0      | 0      | 0      | 0      |        |        |        |        |        |
| subset CL KCC responsibility                           | 3      | 4      | 0      | 0      | 0      | 0      | 5      | 5      |        |        |        |        |        |
| subset CL OOC responsibility                           | 1      | 1      | 0      | 0      | 0      | 0      | 0      | 0      |        |        |        |        |        |
| Supervised by YOT                                      | 10     | 4      | 4      | 5      | 7      | 8      | 7      | 7      | 8      | 8      | 7      | 7      | 6      |
| Pregnancy                                              | 13     | 15     | 15     | 14     | 14     | 12     | 19     | 19     | 19     | 19     | 19     | 19     | 17     |
| Parent not caring for own child                        | 0      | 0      | 0      | 0      | 0      | 0      | 0      | 0      | 0      | 0      | 0      | 0      | 1      |
| SEND (16-18 year olds)                                 | 40     | 37     | 30     | 24     | 21     | 22     | 27     | 26     | 25     | 25     | 23     | 25     | 23     |
| SEND (19+ year olds)                                   | 8      | 8      | 9      | 8      | 9      | 9      | 78     | 78     | 77     | 77     | 77     | 77     | 77     |
| Total 16-18 NEET with at least<br>one vulnerable group | 96     | 89     | 68     | 58     | 56     | 51     | 82     | 80     | 80     | 77     | 74     | 73     | 67     |