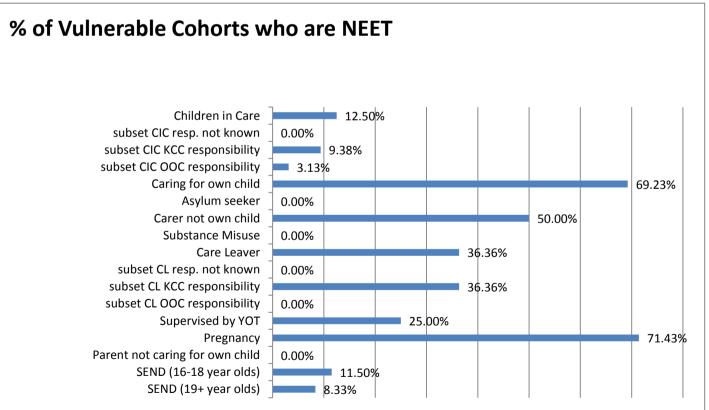

| 16-18 year old NEET by                                 |        |        |        |        |     |        |        |        |        |     |     |        |     |
|--------------------------------------------------------|--------|--------|--------|--------|-----|--------|--------|--------|--------|-----|-----|--------|-----|
| Vulnerable Group                                       | Feb-16 | Jan-16 | Dec-15 | Nov-15 |     | Sep-15 | Aug-15 | Jul-15 | Jun-15 |     |     | Mar-15 |     |
| Children in Care                                       | 104    | 102    | 131    | 117    | 113 | 106    | 131    | 127    | 121    | 116 | 114 | 107    | 98  |
| subset CIC resp. not known                             | 0      | 0      | 3      | 3      | 3   | 3      | 3      | 4      |        |     |     |        |     |
| subset CIC KCC responsibility                          | 84     | 84     | 106    | 98     | 92  | 88     | 103    | 98     |        |     |     |        |     |
| subset CIC OOC responsibility                          | 20     | 18     | 22     | 16     | 18  | 15     | 25     | 25     |        |     |     |        |     |
| Caring for own child                                   | 211    | 196    | 180    | 154    | 131 | 124    | 292    | 290    | 281    | 267 | 253 | 237    | 230 |
| Asylum seeker                                          | 4      | 2      | 4      | 3      | 7   | 3      | 4      | 4      | 4      | 4   | 4   | 4      | 4   |
| Carer not own child                                    | 29     | 25     | 22     | 19     | 14  | 16     | 31     | 31     | 32     | 31  | 30  | 28     | 25  |
| Substance Misuse                                       | 13     | 11     | 14     | 15     | 12  | 14     | 16     | 16     | 16     | 16  | 14  | 14     | 11  |
| Care Leaver                                            | 46     | 43     | 8      | 9      | 8   | 9      | 41     | 40     | 38     | 38  | 38  | 38     | 37  |
| subset CL resp. not known                              | 0      | 0      | 0      | 0      | 0   | 1      | 0      | 0      |        |     |     |        |     |
| subset CL KCC responsibility                           | 41     | 39     | 5      | 6      | 5   | 5      | 37     | 36     |        |     |     |        |     |
| subset CL OOC responsibility                           | 5      | 4      | 3      | 3      | 3   | 3      | 4      | 4      |        |     |     |        |     |
| Supervised by YOT                                      | 65     | 50     | 47     | 38     | 82  | 89     | 91     | 91     | 87     | 89  | 83  | 83     | 77  |
| Pregnancy                                              | 122    | 114    | 107    | 94     | 91  | 89     | 166    | 168    | 171    | 164 | 153 | 148    | 136 |
| Parent not caring for own child                        | 3      | 3      | 3      | 3      | 3   | 3      | 8      | 7      | 7      | 7   | 7   | 7      | 8   |
| SEND (16-18 year olds)                                 | 261    | 244    | 206    | 186    | 163 | 173    | 221    | 212    | 194    | 198 | 191 | 193    | 174 |
| SEND (19+ year olds)                                   | 49     | 65     | 74     | 79     | 84  | 91     | 841    | 839    | 849    | 841 | 836 | 837    | 833 |
| Total 16-18 NEET with at least<br>one vulnerable group | 745    | 682    | 617    | 550    | 519 | 516    | 858    | 857    | 816    | 796 | 761 | 733    | 680 |