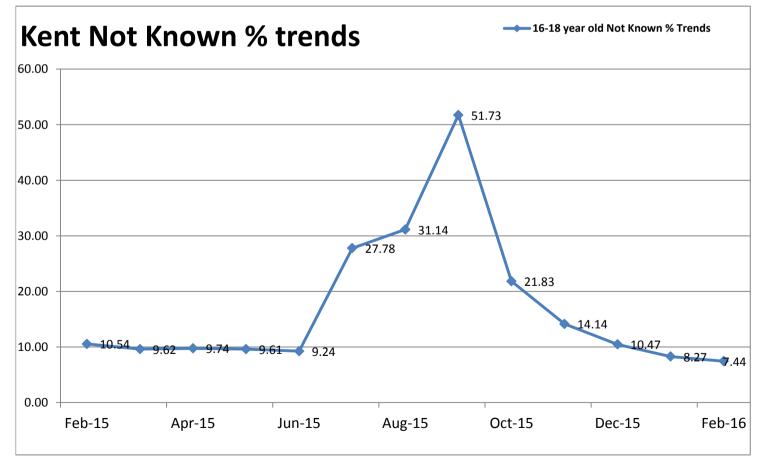

#### Not Knowns as a percentage of the 16-18 academic age group (Year 12, 13 and 14)

| Dec-14 | 15.21 | Dec-15 | 10.47 |
|--------|-------|--------|-------|
| Jan-15 | 11.22 | Jan-16 | 8.27  |
| Feb-15 | 10.54 | Feb-16 | 7.44  |