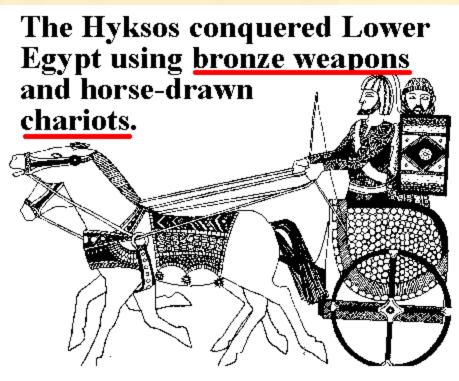

#### Question 17 continued.

What types of technology did they (Hyksos) use that allowed them to conquer Lower

Egypt?

Who discovered the tomb of

Tutankhamen?