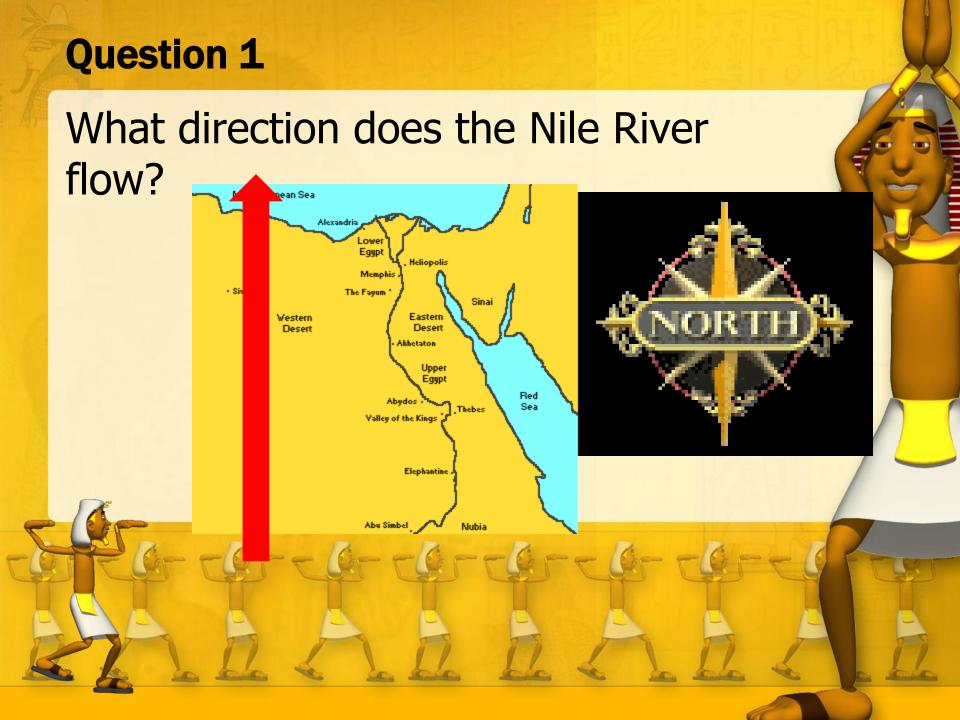

Egyptians developed a writing system

known as:





"This is amazing! Roughly translated, it says ' King Tut was here o.k.' "

What was the importance of the discovery of the Rosetta Stone?



The Rosetta Stone had the same passage carved in 3 languages. French scholar Jean Champollion was able to read one of the languages (Greek). Since the stone had the same passage written in 3 languages, Champollion could translate the Greek and decode hieroglyphics.







Who was the first female ruler known in

history?



### Hatshepsut

How did Hatshepsut become the first female ruler known in history?

Her husband, the pharaoh













#### Question 17 continued.

What types of technology did they (Hyksos) use that allowed them to conquer Lower

Egypt?













Who discovered