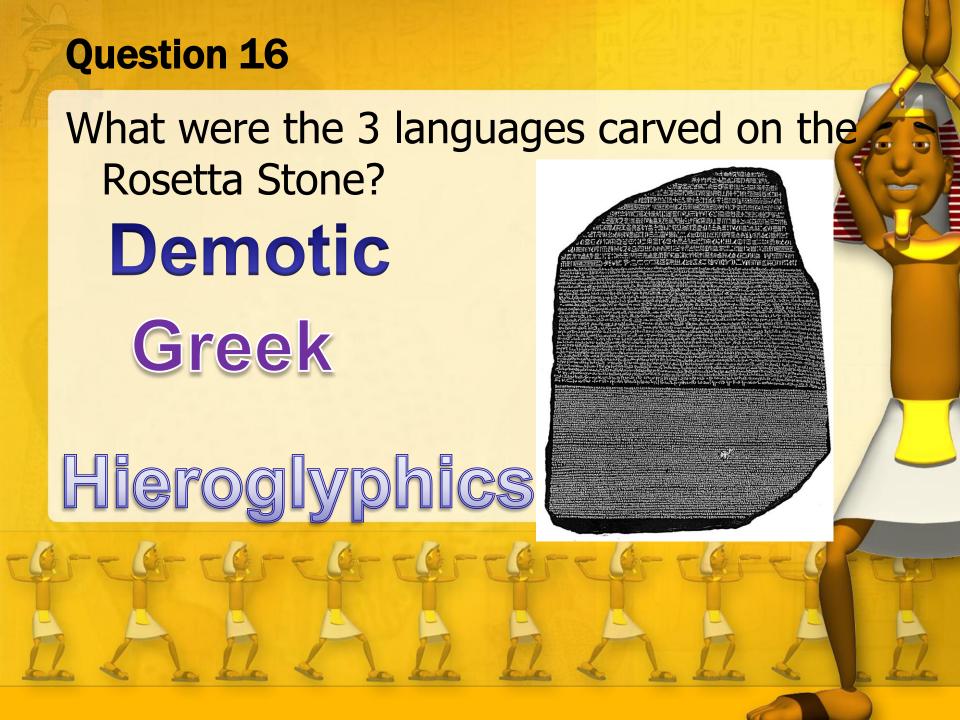

Egyptians developed a writing system

known as:

"This is amazing! Roughly translated, it says ' King Tut was here o.k.' "

What was the importance of the discovery of the Rosetta Stone?

The Rosetta Stone had the same passage carved in 3 languages. French scholar Jean Champollion was able to read one of the languages (Greek). Since the stone had the same passage written in 3 languages, Champollion could translate the Greek and decode hieroglyphics.