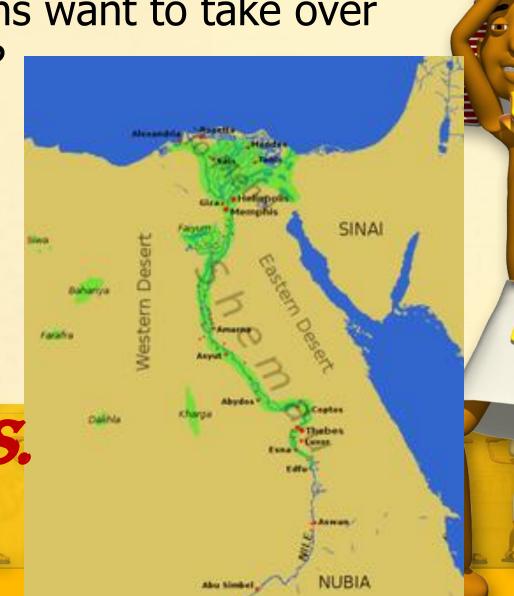

## Howard Carter

Why did Egyptians want to take over

(annex) Nubia?

EGYPT
WATNED
NUBLA'S
NATURAL

How did the building of pyramids effect Egypt in the long run?

# Strained their economy.

How did Egypt create an empire? Strengthen? Weaken?

Created: conquered many nearby lands (ex: Kush)

Strengthen: Strong pharaohs
(Hatshepsut, Amenhotep I)
developed allies, increased trading