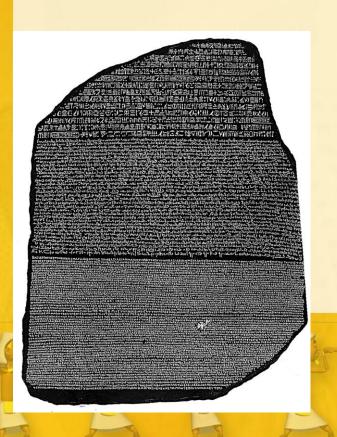

Egyptians developed a writing system

known as:

"This is amazing! Roughly translated, it says ' King Tut was here o.k.' "

What was the importance of the discovery of the Rosetta Stone?

The Rosetta Stone had the same passage carved in 3 languages. French scholar Jean Champollion was able to read one of the languages (Greek). Since the stone had the same passage written in 3 languages, Champollion could translate the Greek and decode hieroglyphics.