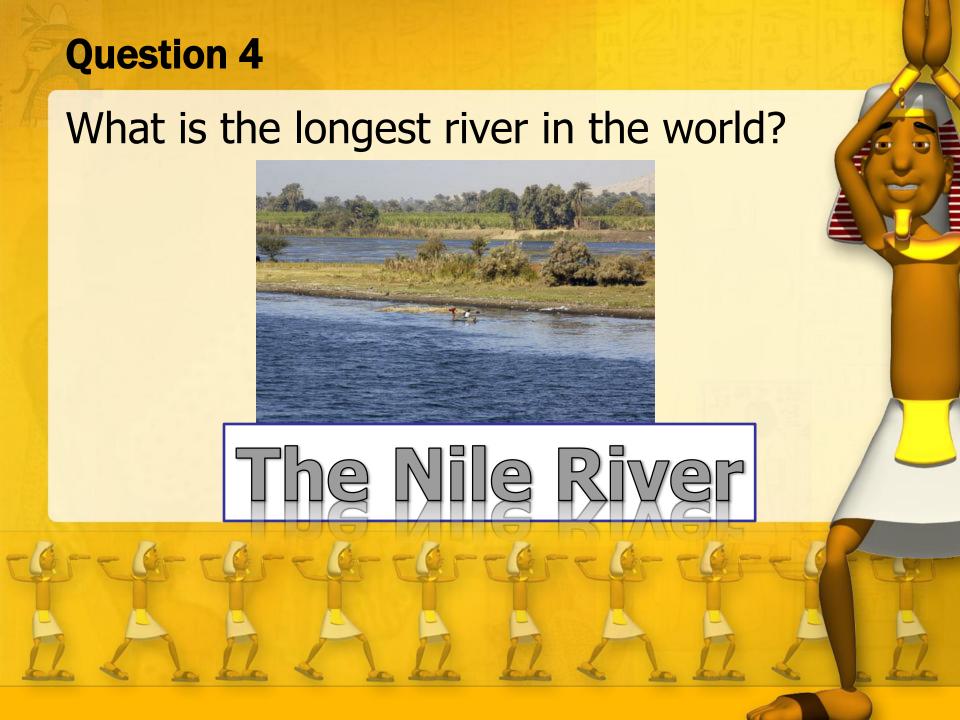

Egyptians developed a writing system

known as:





"This is amazing! Roughly translated, it says ' King Tut was here o.k.' "

What was the importance of the discovery of the Rosetta Stone?



The Rosetta Stone had the same passage carved in 3 languages. French scholar Jean Champollion was able to read one of the languages (Greek). Since the stone had the same passage written in 3 languages, Champollion could translate the Greek and decode hieroglyphics.







Who was the first female ruler known in

history?



### Hatshepsut

How did Hatshepsut become the first female ruler known in history?

Her husband, the pharaoh













#### Question 17 continued.

What types of technology did they (Hyksos) use that allowed them to conquer Lower

Egypt?













Who discovered the t