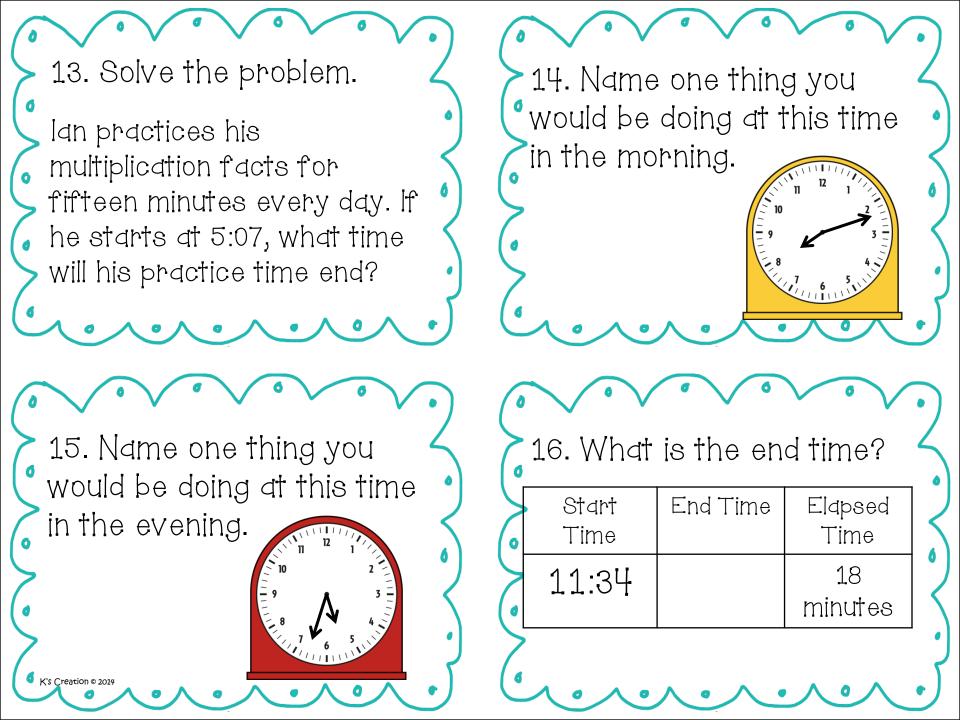

## Name\_\_\_\_\_

| 1. 2:02                                 | 2.22 minutes                                              | 3. 2.:28                                           | 4. 4:07-4:42<br>35 minutes  |
|-----------------------------------------|-----------------------------------------------------------|----------------------------------------------------|-----------------------------|
| 5.33 minutes                            | 6. Any activity that<br>can be done at<br>10:32 AM        | 7. Any activity that<br>can be done at 2:26<br>PM  | 8. 1:51                     |
| 9.5:23                                  | 10. 31 minutes                                            | 11. 9:04                                           | 12. 9:21-9:57<br>36 minutes |
| 13. 5:2.2                               | <b>14.</b> Any activity<br>that can be done at<br>8:12 AM | 15. Any activity<br>that can be done at<br>5:33 PM | 16.11:42                    |
| 17. 12:37                               | 18.42 minutes                                             | 19.11:09                                           | 20. 8:13-8:32<br>29 minutes |
| 2.1. 2.8 minutes<br>K'S Creation © 2024 | 2.2. Any activity<br>that can be done at<br>11:19 AM      | 23. Any activity<br>that can be done at<br>8:30 PM | 2.4. 9:47                   |