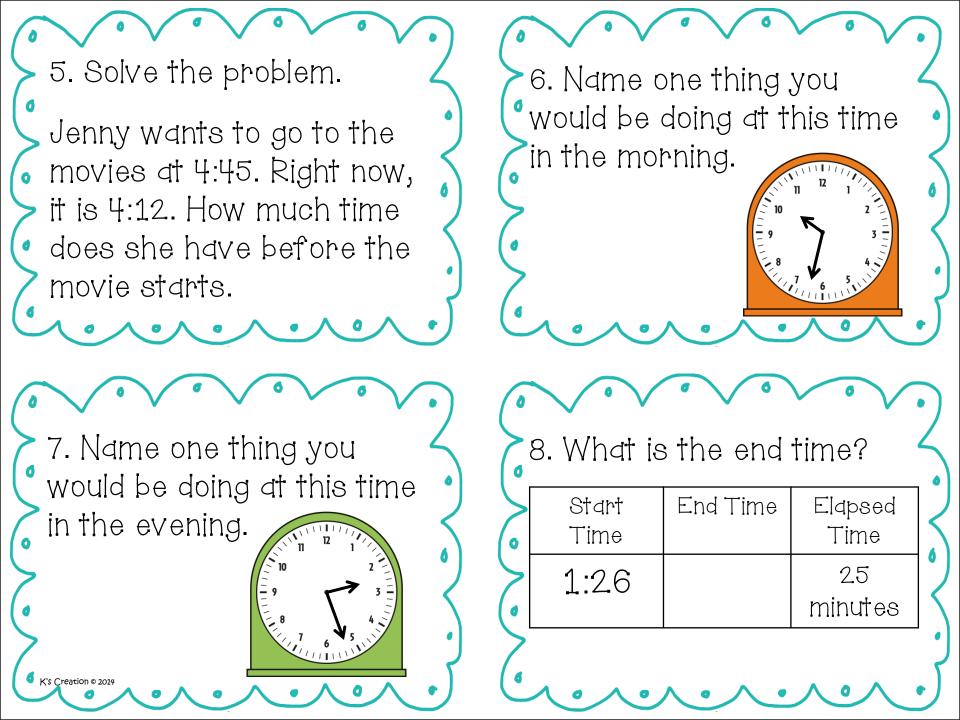

## Name\_\_\_\_\_

| 1. 2:02                                 | 2.22 minutes                                              | 3. 2.:28                                           | 4. 4:07-4:42<br>35 minutes  |
|-----------------------------------------|-----------------------------------------------------------|----------------------------------------------------|-----------------------------|
| 5.33 minutes                            | 6. Any activity that<br>can be done at<br>10:32 AM        | 7. Any activity that<br>can be done at 2:26<br>PM  | 8. 1:51                     |
| 9.5:23                                  | 10. 31 minutes                                            | 11. 9:04                                           | 12. 9:21-9:57<br>36 minutes |
| 13. 5:2.2                               | <b>14.</b> Any activity<br>that can be done at<br>8:12 AM | 15. Any activity<br>that can be done at<br>5:33 PM | 16.11:42                    |
| 17. 12:37                               | 18.42 minutes                                             | 19.11:09                                           | 20. 8:13-8:32<br>29 minutes |
| 2.1. 2.8 minutes<br>K'S Creation © 2024 | 2.2. Any activity<br>that can be done at<br>11:19 AM      | 23. Any activity<br>that can be done at<br>8:30 PM | 2.4. 9:47                   |