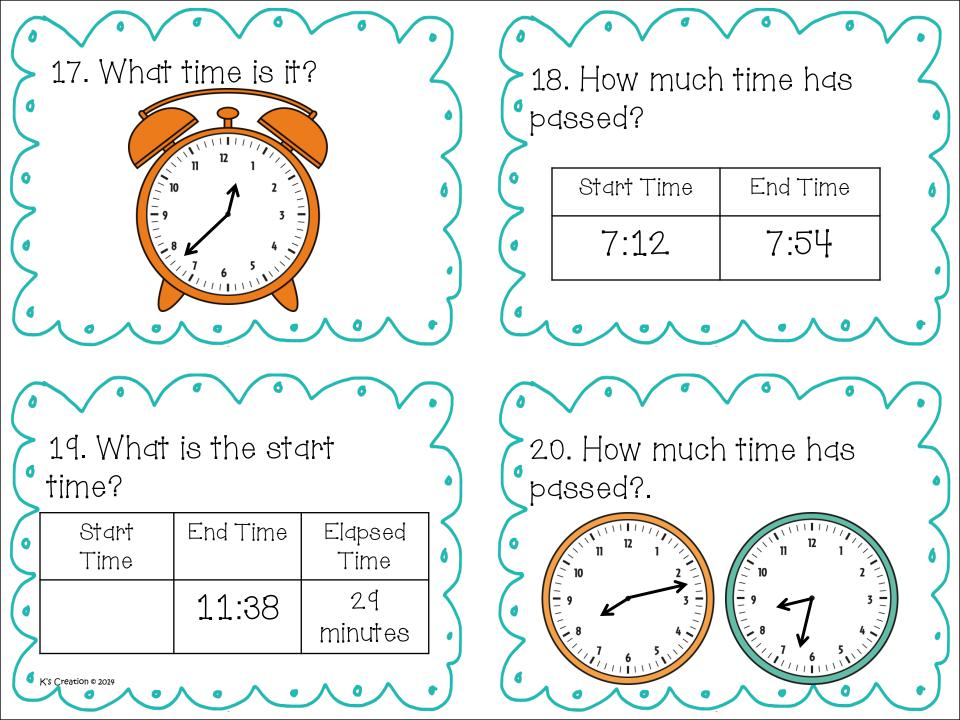

## Name\_\_\_\_\_

| 1. 2:02                                 | 2.22 minutes                                              | 3. 2.:28                                           | 4. 4:07-4:42<br>35 minutes  |
|-----------------------------------------|-----------------------------------------------------------|----------------------------------------------------|-----------------------------|
| 5.33 minutes                            | 6. Any activity that<br>can be done at<br>10:32 AM        | 7. Any activity that<br>can be done at 2:26<br>PM  | 8. 1:51                     |
| 9.5:23                                  | 10. 31 minutes                                            | 11. 9:04                                           | 12. 9:21-9:57<br>36 minutes |
| 13. 5:2.2                               | <b>14.</b> Any activity<br>that can be done at<br>8:12 AM | 15. Any activity<br>that can be done at<br>5:33 PM | 16.11:42                    |
| 17. 12:37                               | 18.42 minutes                                             | 19.11:09                                           | 20. 8:13-8:32<br>29 minutes |
| 2.1. 2.8 minutes<br>K'S Creation © 2024 | 2.2. Any activity<br>that can be done at<br>11:19 AM      | 23. Any activity<br>that can be done at<br>8:30 PM | 2.4. 9:47                   |