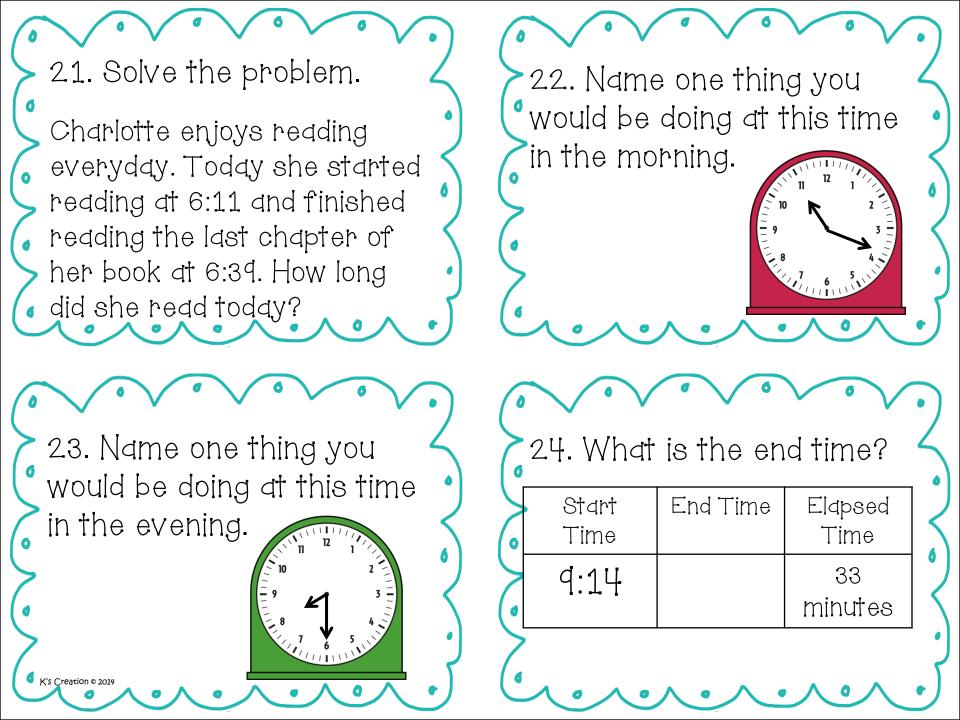

## Name\_\_\_\_\_

| 1. 2:02                                 | 2.22 minutes                                              | 3. 2.:28                                           | 4. 4:07-4:42<br>35 minutes  |
|-----------------------------------------|-----------------------------------------------------------|----------------------------------------------------|-----------------------------|
| 5.33 minutes                            | 6. Any activity that<br>can be done at<br>10:32 AM        | 7. Any activity that<br>can be done at 2:26<br>PM  | 8. 1:51                     |
| 9.5:23                                  | 10. 31 minutes                                            | 11. 9:04                                           | 12. 9:21-9:57<br>36 minutes |
| 13. 5:2.2                               | <b>14.</b> Any activity<br>that can be done at<br>8:12 AM | 15. Any activity<br>that can be done at<br>5:33 PM | 16.11:42                    |
| 17. 12:37                               | 18.42 minutes                                             | 19.11:09                                           | 20. 8:13-8:32<br>29 minutes |
| 2.1. 2.8 minutes<br>K'S Creation © 2024 | 2.2. Any activity<br>that can be done at<br>11:19 AM      | 23. Any activity<br>that can be done at<br>8:30 PM | 2.4. 9:47                   |