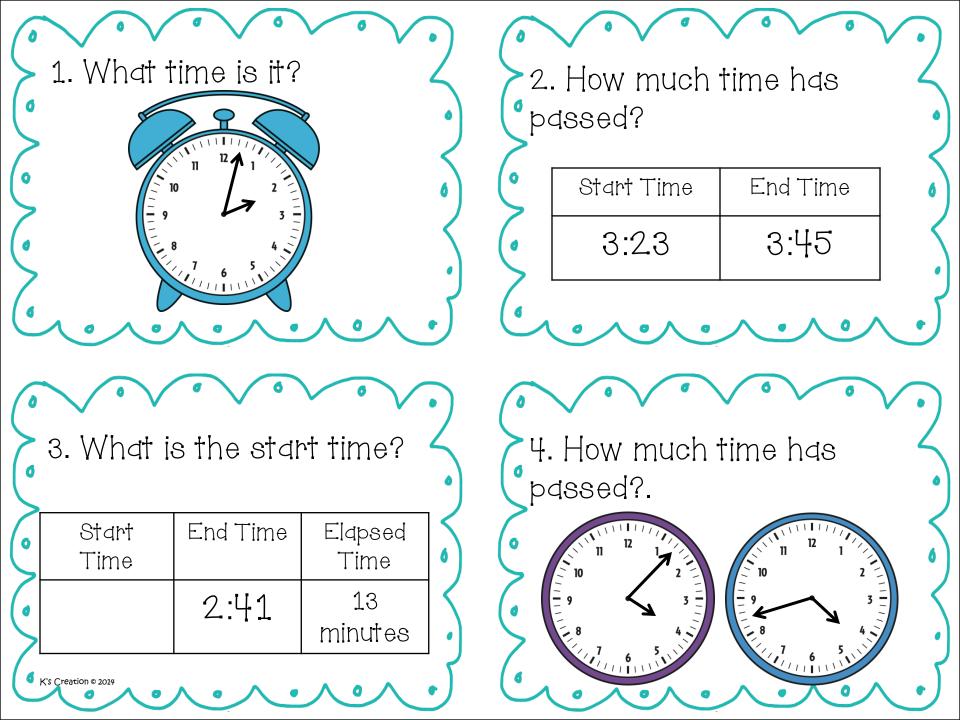

## Name\_\_\_\_\_

| 1. 2:02                                 | 2.22 minutes                                              | 3. 2.:28                                           | 4. 4:07-4:42<br>35 minutes  |
|-----------------------------------------|-----------------------------------------------------------|----------------------------------------------------|-----------------------------|
| 5.33 minutes                            | 6. Any activity that<br>can be done at<br>10:32 AM        | 7. Any activity that<br>can be done at 2:26<br>PM  | 8. 1:51                     |
| 9.5:23                                  | 10. 31 minutes                                            | 11. 9:04                                           | 12. 9:21-9:57<br>36 minutes |
| 13. 5:2.2                               | <b>14.</b> Any activity<br>that can be done at<br>8:12 AM | 15. Any activity<br>that can be done at<br>5:33 PM | 16.11:42                    |
| 17. 12:37                               | 18.42 minutes                                             | 19.11:09                                           | 20. 8:13-8:32<br>29 minutes |
| 2.1. 2.8 minutes<br>K'S Creation © 2024 | 2.2. Any activity<br>that can be done at<br>11:19 AM      | 23. Any activity<br>that can be done at<br>8:30 PM | 2.4. 9:47                   |