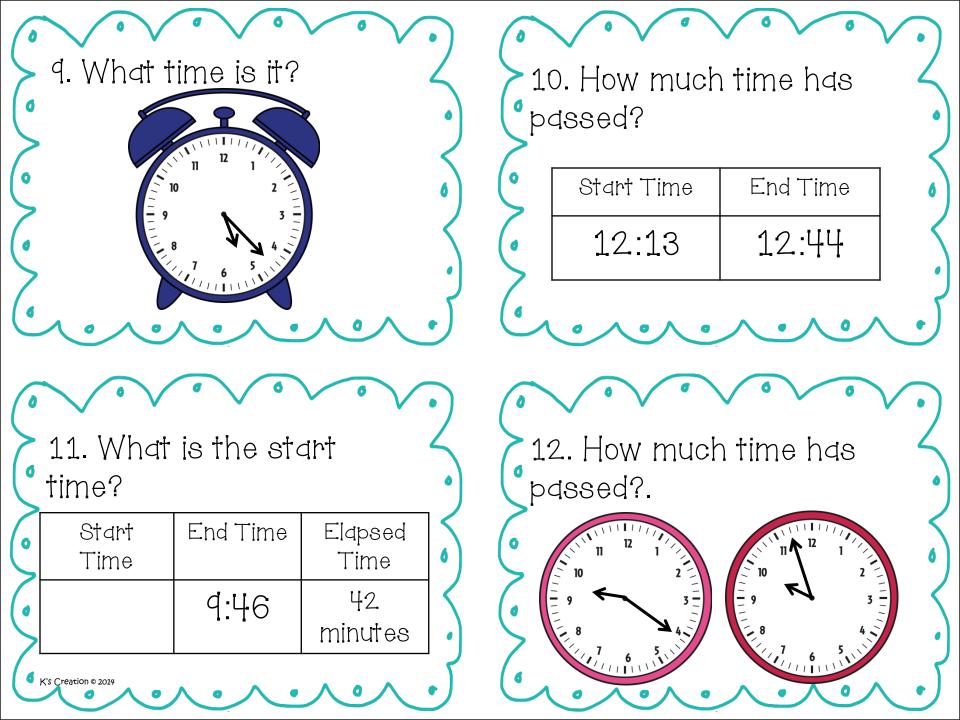

## Name\_\_\_\_\_

| 1. 2:02                                 | 2.22 minutes                                              | 3. 2.:28                                           | 4. 4:07-4:42<br>35 minutes  |
|-----------------------------------------|-----------------------------------------------------------|----------------------------------------------------|-----------------------------|
| 5.33 minutes                            | 6. Any activity that<br>can be done at<br>10:32 AM        | 7. Any activity that<br>can be done at 2:26<br>PM  | 8. 1:51                     |
| 9.5:23                                  | 10. 31 minutes                                            | 11. 9:04                                           | 12. 9:21-9:57<br>36 minutes |
| 13. 5:2.2                               | <b>14.</b> Any activity<br>that can be done at<br>8:12 AM | 15. Any activity<br>that can be done at<br>5:33 PM | 16.11:42                    |
| 17. 12:37                               | 18.42 minutes                                             | 19.11:09                                           | 20. 8:13-8:32<br>29 minutes |
| 2.1. 2.8 minutes<br>K'S Creation © 2024 | 2.2. Any activity<br>that can be done at<br>11:19 AM      | 23. Any activity<br>that can be done at<br>8:30 PM | 2.4. 9:47                   |