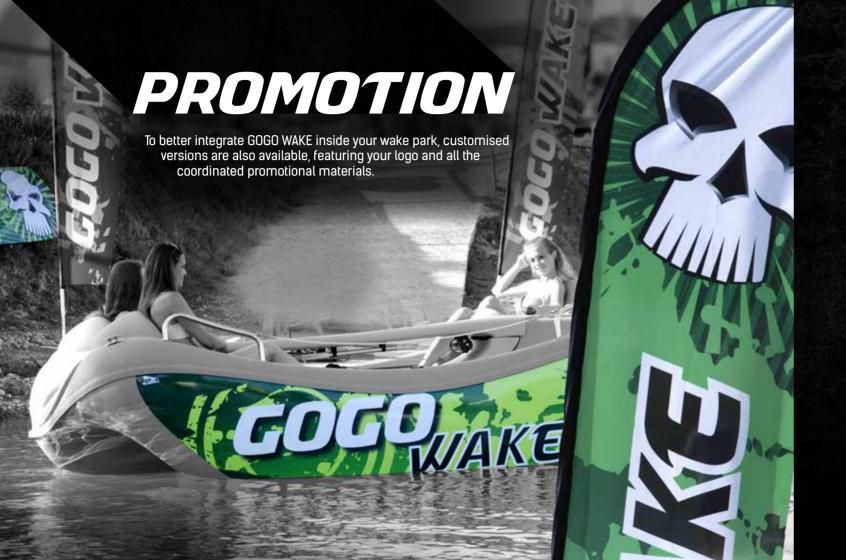

## DESIGN

**Customization**. The look of GOGO WAKE is an expression of its way of being: stable, efficient, eye-catching.

You can customize the look of GOGO WAKE in 4 different colors and with any image or logo.

#### CUSTOMIZABLE PARTS

Hull color

Deck color

Seat color

Customizable graphics