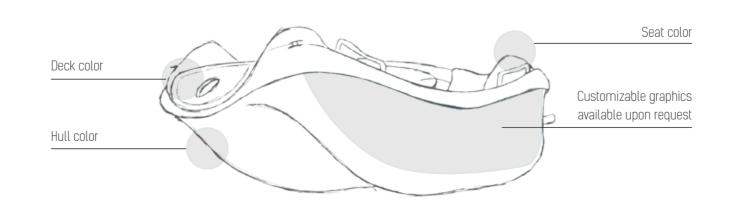

## DESIGN

**Customization**. The look of GOGO WAKE is an expression of its way of being: stable, efficient, eye-catching.

You can customize the look of GOGO WAKE in 4 different colors and with any image or logo.

#### CUSTOMIZABLE PARTS

Hull color

Deck color

Seat color

Customizable graphics