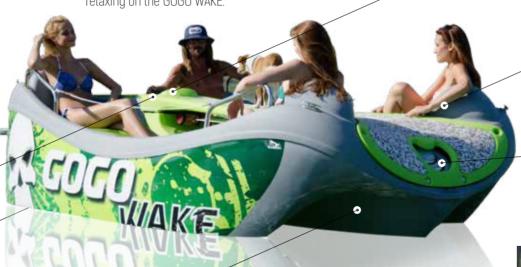

#### COMFORT

4 people sit comfortably in the GOGO WAKE; the ergonomic seats will provide you with maximum comfort.

#### SECURITY

The hull is a trimaran, therefore it is very stable and does not produce waves. The Gardenergy electric motor ensures safety and durability.

#### STERN PLATFORM

The stern platform with folding ladder is a perfect platform for relaxing on the GOGO WAKE.