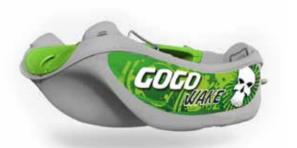

## DESIGN

**Customization**. The look of GOGO WAKE is an expression of its way of being: stable, efficient, eye-catching.

You can customize the look of GOGO WAKE in 4 different colors and with any image or logo.

#### CUSTOMIZABLE PARTS

Hull color

Deck color

Seat color

Customizable graphics

#### **COLORS**