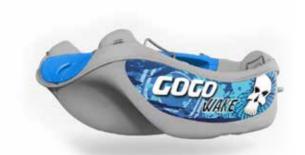

## DESIGN

**Customization**. The look of GOGO WAKE is an expression of its way of being: stable, efficient, eye-catching.

You can customize the look of GOGO WAKE in 4 different colors and with any image or logo.

#### CUSTOMIZABLE PARTS

Hull color

Deck color

Seat color

Customizable graphics

#### **COLORS**