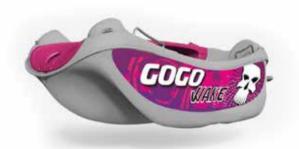

## DESIGN

**Customization**. The look of GOGO WAKE is an expression of its way of being: stable, efficient, eye-catching.

You can customize the look of GOGO WAKE in 4 different colors and with any image or logo.

#### CUSTOMIZABLE PARTS

Hull color

Deck color

Seat color

Customizable graphics

#### **COLORS**