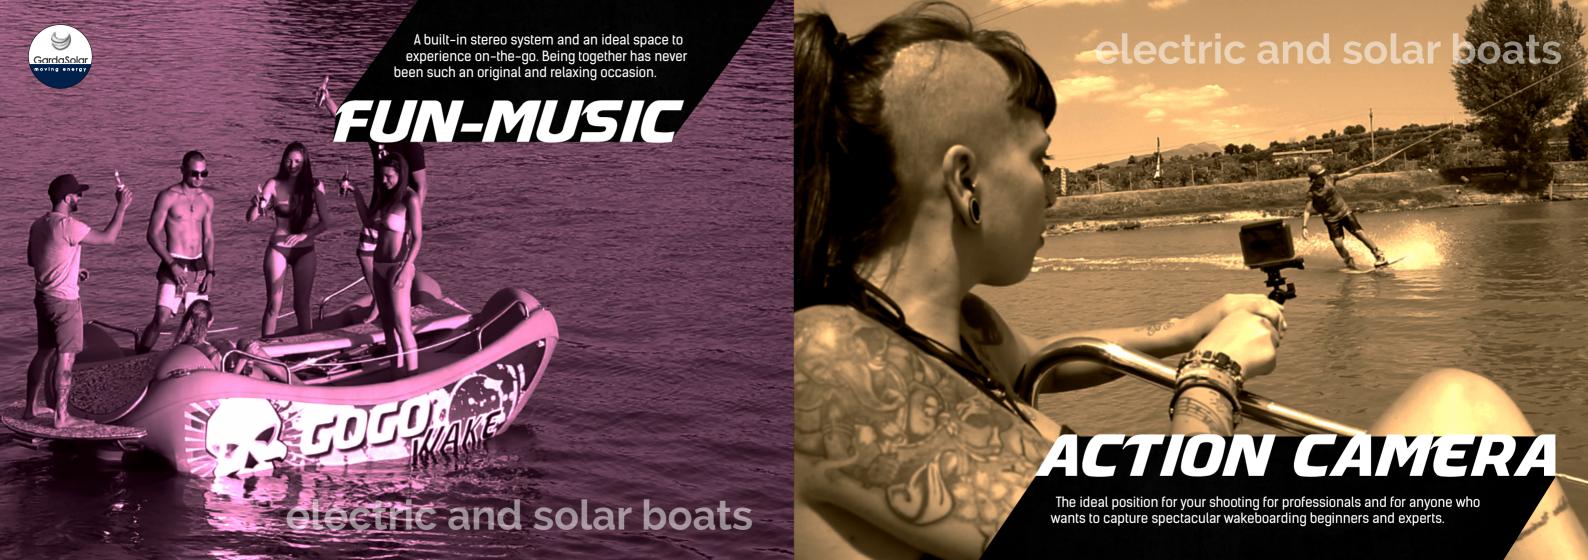

#### JOYSTICK

The GOGO WAKE is simple and intuitive to steer thanks to the comfortable joystick.

#### SECURITY

The hull is a trimaran, therefore it is very stable and does not produce waves. The Gardenergy electric motor ensures safety and durability.