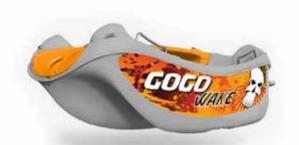

## DESIGN

**Customization**. The look of GOGO WAKE is an expression of its way of being: stable, efficient, eye-catching.

You can customize the look of GOGO WAKE in 4 different colors and with any image or logo.

#### CUSTOMIZABLE PARTS

Hull color

Deck color

Seat color

Customizable graphics

#### **COLORS**