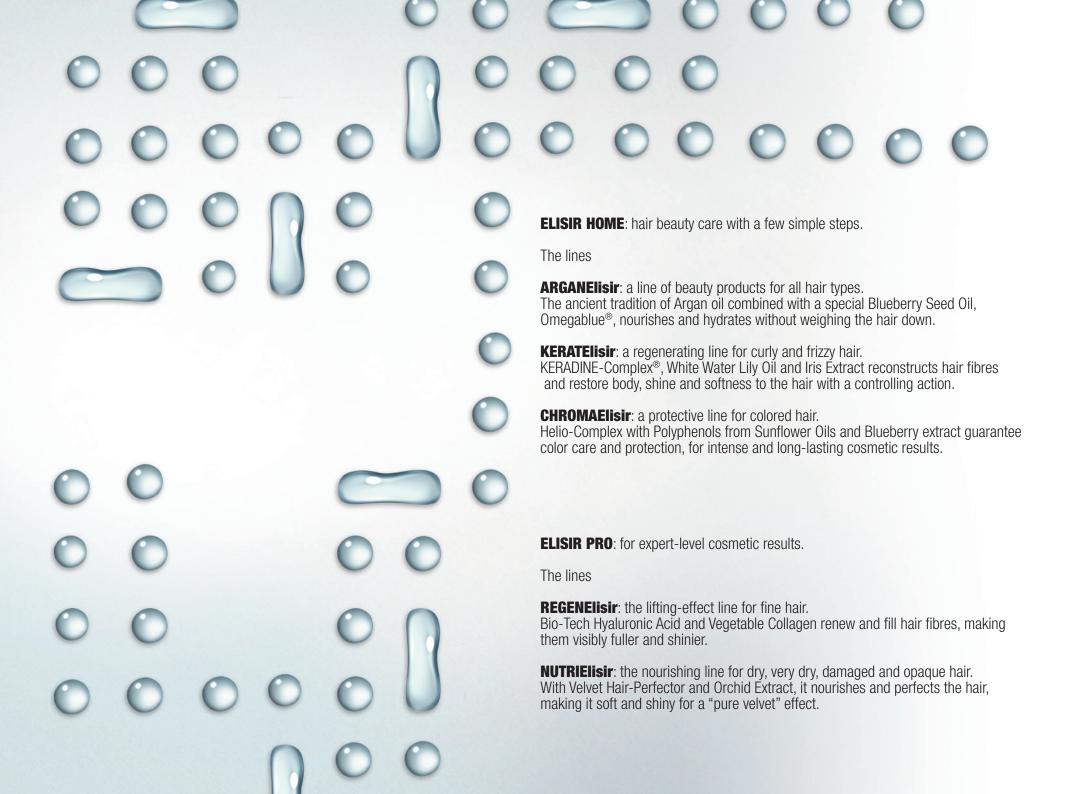

## **ILLUMINATOR FOR ALL HAIR TYPES**

**ARGANElisir** is the line of treatments of excellence for all hair types, combining the precious virtues of Argan Oil with a special Blueberry Seed Oil, Omegablue®.

# REGENERATING ANTI-FRIZZ TREATMENT FOR CURLY, FRIZZY AND UNRULY HAIR

**KERATElisir** is the line of treatments designed to regenerate frizzy hair, rebuilding the hair fibre and restoring its original silkiness and shine.

## PROTECTIVE HYDRATING ACTION FOR COLORED HAIR

**CHROMAElisir** is the specific line for colored and hair with highlights, with high moisturizing and color protective action.

Colored hair requires special care, as coloring and bleaching treatments may weaken the hair or make it more fragile, while external microaggressions can affect its shine.

## LIFTING EFFECT FOR THIN HAIR

**REGENELisir** is the innovative beauty treatment for hair with a 2 STEP lifting effect, designed to restore body, volume and shine to thin and dull hair, lacking volume.

#### **NOURISHING FOR DRY AND OPAQUE HAIR**

**NUTRIEIISIT** is the innovative treatment line that directly nourishes dry, very dry, damaged and opaque hair.

NUTRIElisir product formulas restore incredible softness and shine thanks to specific nourishing action, along with an innovative velvetizing effect.