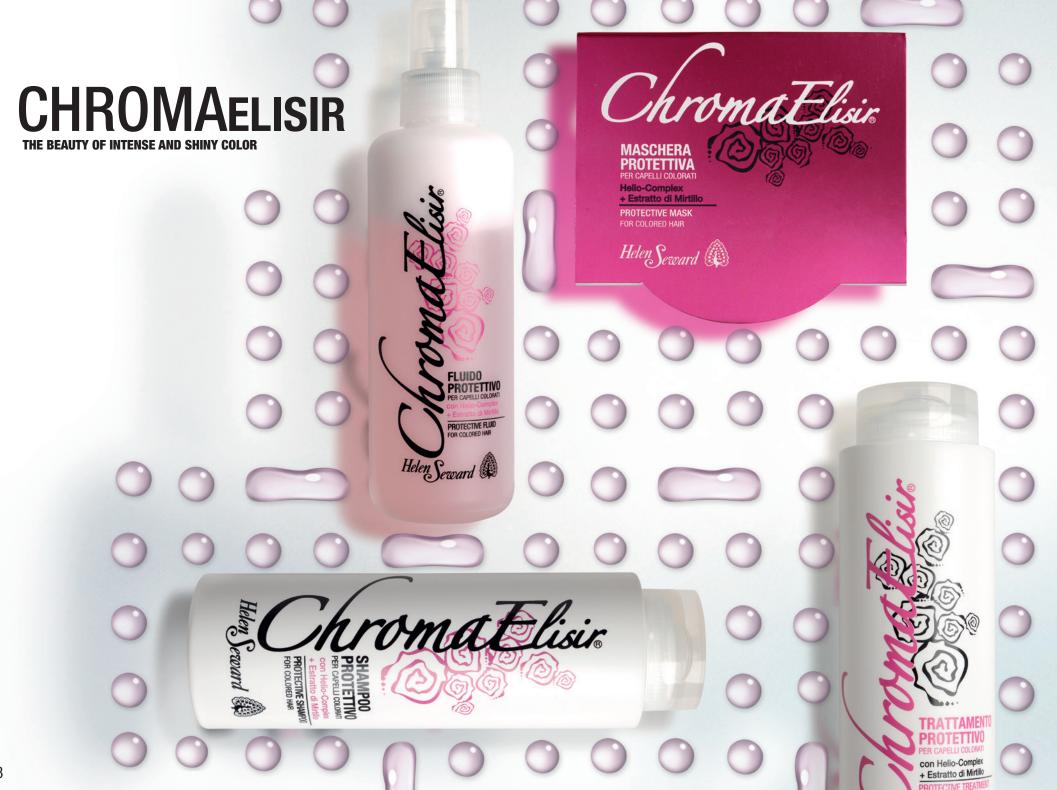

## PROTECTIVE HYDRATING ACTION FOR COLORED HAIR

**CHROMAElisir** is the specific line for colored and hair with highlights, with high moisturizing and color protective action.

Colored hair requires special care, as coloring and bleaching treatments may weaken the hair or make it more fragile, while external microaggressions can affect its shine.

CHROMAElisir products boast a balanced mix of technological and active ingredients, which guarantee the care and protection of damaged hair fibres but above all, ensure intense, shiny and long-lasting color.

#### **HELIO-COMPLEX**

Complex with a photoprotective and repairing action, composed of:
• *Escalol HP®*: photoprotective treatment, designed and patented especially for hair protection, which improves the resistance of hair fibres and guarantees longer-lasting color. Thanks to its cationic nature, it is perfect for hair, making it easier to comb and offering body and softness, without weighing it down.

#### **BLUEBERRY EXTRACT**

Rich in tannins, flavonoids and Vitamin C, with an anti-free radical and anti-oxidant action, guaranteeing cosmetic color protection.

### SHAMP00

Cod. 765 - 250 ml

With Helio-Complex and Blueberry Extract

### TREATMENT

Cod. 766 - 250 ml

With Helio-Complex and Blueberry Extract

### MASK

Cod. 767 - 250 ml

With Helio-Complex and Blueberry Extract

### **BI-PHASE PROTECTIVE FLUID**

Cod. 768 - 200 ml

With Helio-Complex and Blueberry Extract