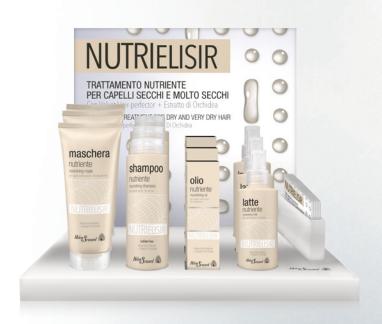

#### **NOURISHING FOR DRY AND OPAQUE HAIR**

**NUTRIEIISIT** is the innovative treatment line that directly nourishes dry, very dry, damaged and opaque hair.

NUTRIElisir product formulas restore incredible softness and shine thanks to specific nourishing action, along with an innovative velvetizing effect.

The high performance of NUTRIElisir products is guaranteed by professional formulas with VELVET-HAIR PERFECTOR and ORCHID EXTRACT.

## SHAMP00

Cod. 757 - 250 ml

With Velvet Hair-Perfector and Orchid Extract

#### MILK Cod. 759 - 150 ml

Cod. 761 - 50 ml

With Velvet Hair-Perfector and Orchid Extract