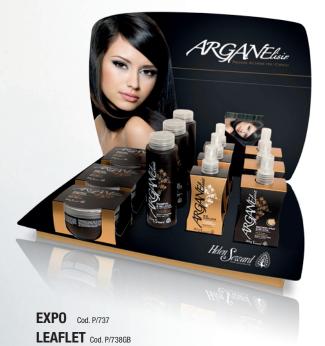

## **ILLUMINATOR FOR ALL HAIR TYPES**

**ARGANElisir** is the line of treatments of excellence for all hair types, combining the precious virtues of Argan Oil with a special Blueberry Seed Oil, Omegablue®.

The synergy between these two precious ingredients guarantees a triple action:

- nourishing: restores the natural film of lipids. Fuller hair, with more body.
- repairing: rebuilds hair fibres. Silkiness, softness and shine.
- protective: neutralises free radicals. Anti-ageing action.

**SAMPLES** Cod. P/739S - P/739M - P/7390

**EXPO** Cod. P/768 LEAFLET Cod. P/766GB

**EXPO** Cod. P/748 LEAFLET Cod. P/749GB