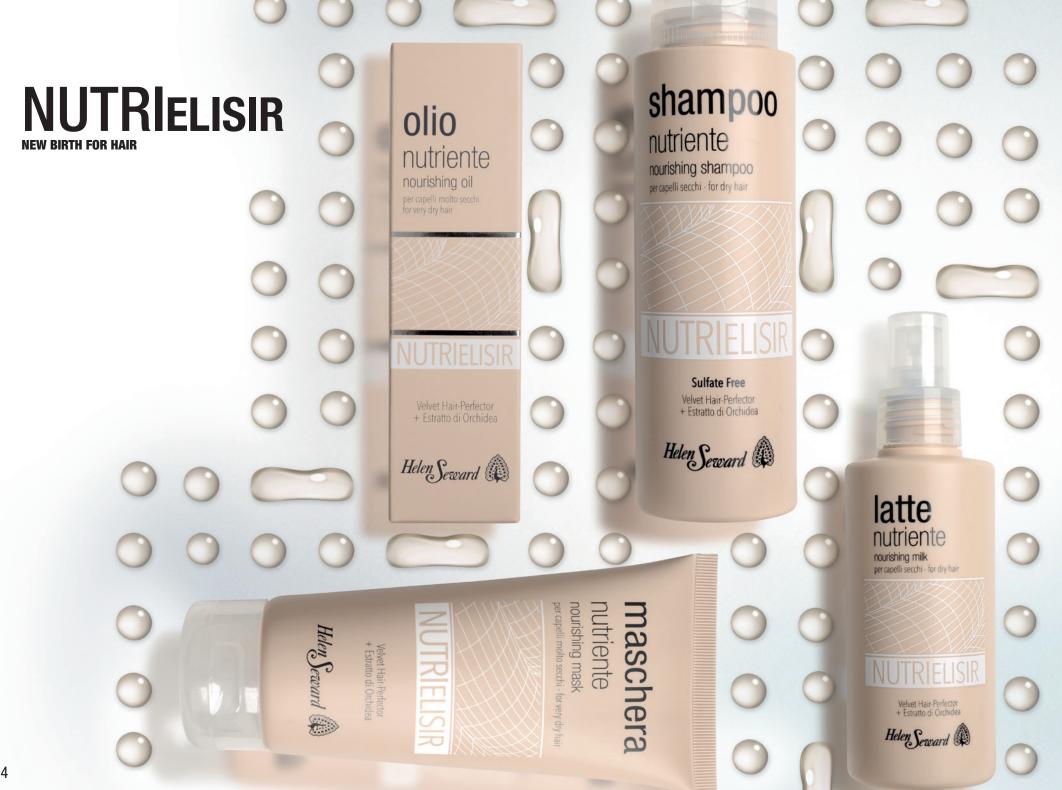

#### **NOURISHING FOR DRY AND OPAQUE HAIR**

**NUTRIEIISIT** is the innovative treatment line that directly nourishes dry, very dry, damaged and opaque hair.

NUTRIElisir product formulas restore incredible softness and shine thanks to specific nourishing action, along with an innovative velvetizing effect.

The high performance of NUTRIElisir products is guaranteed by professional formulas with VELVET-HAIR PERFECTOR and ORCHID EXTRACT.

## SHAMP00

Cod. 757 - 250 ml

With Velvet Hair-Perfector and Orchid Extract

#### MILK Cod. 759 - 150 ml

Cod. 761 - 50 ml

With Velvet Hair-Perfector and Orchid Extract