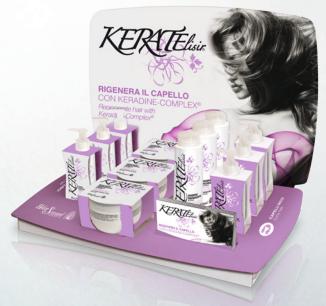

# REGENERATING ANTI-FRIZZ TREATMENT FOR CURLY, FRIZZY AND UNRULY HAIR

**KERATElisir** is the line of treatments designed to regenerate frizzy hair, rebuilding the hair fibre and restoring its original silkiness and shine.

Also guarantees:

- controlling action
- thermal protection
- long-lasting styling in any humidity conditions

KERATElisir is enriched by KERADINE-COMPLEX®, a precious combination of KERATIN + KERADYN HH™

# COMMUNICATION ON THE POINT OF PURCHASE

**SAMPLES** Cod. 7570 - 7580 - 7610

EXPO Cod. P/757
LEAFLET Cod. P/758GB

EXPO Cod. P/774

LEAFLET Cod. P/775GB

**SAMPLES** Cod. P/765 - P/767 - P/766

SAMPLES Cod. P/747 - P/746