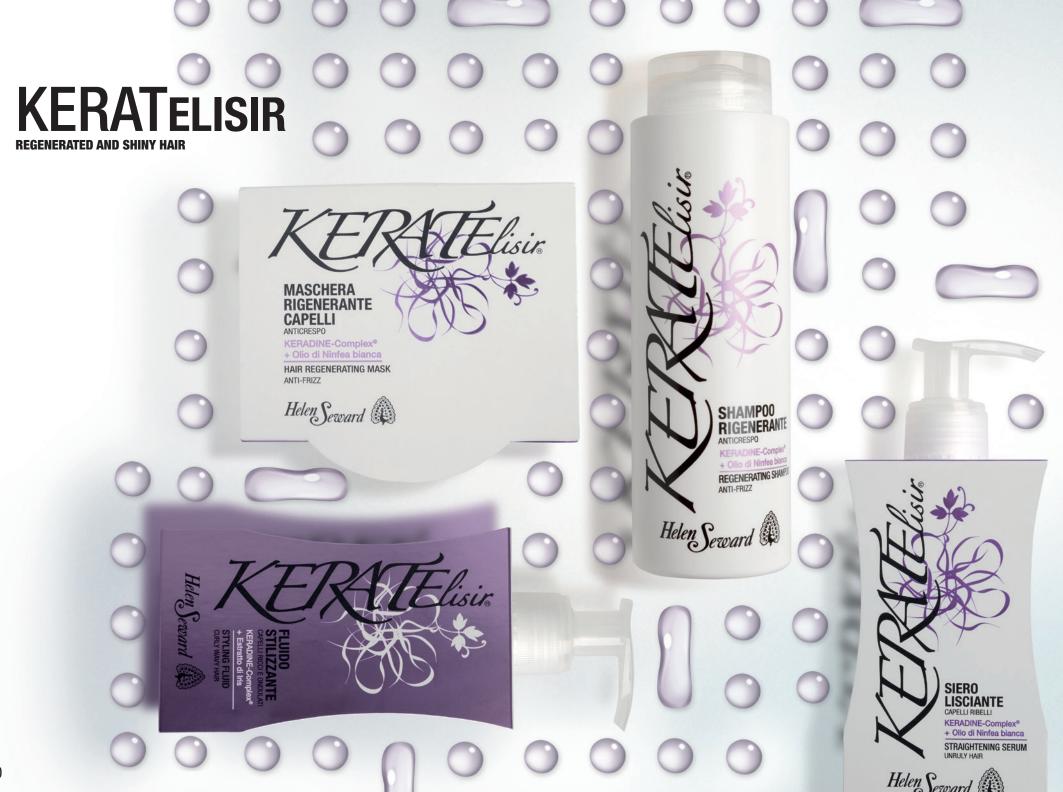

# REGENERATING ANTI-FRIZZ TREATMENT FOR CURLY, FRIZZY AND UNRULY HAIR

**KERATElisir** is the line of treatments designed to regenerate frizzy hair, rebuilding the hair fibre and restoring its original silkiness and shine.

KERATElisir products revitalise the hair fibres and perform a special anti-frizz action, ideal both for those who want perfectly straight hair and those who want to enhance their curls, highlighting shine, body and movement.

Also guarantees:

- controlling action
- thermal protection
- long-lasting styling in any humidity conditions

KERATElisir is enriched by KERADINE-COMPLEX®, a precious combination of KERATIN + KERADYN HH™

#### SHAMP00

Cod. 746 - 250 ml

With KERADINE-Complex and White Water Lily Oil

#### MASK

Cod. 747 - 250 ml

With KERADINE-Complex and White Water Lily Oil

## STRAIGHTENING SERUM

Cod. 748 - 125 ml

**FOR UNRULY HAIR** 

With KERADINE-Complex and White Water Lily Oil