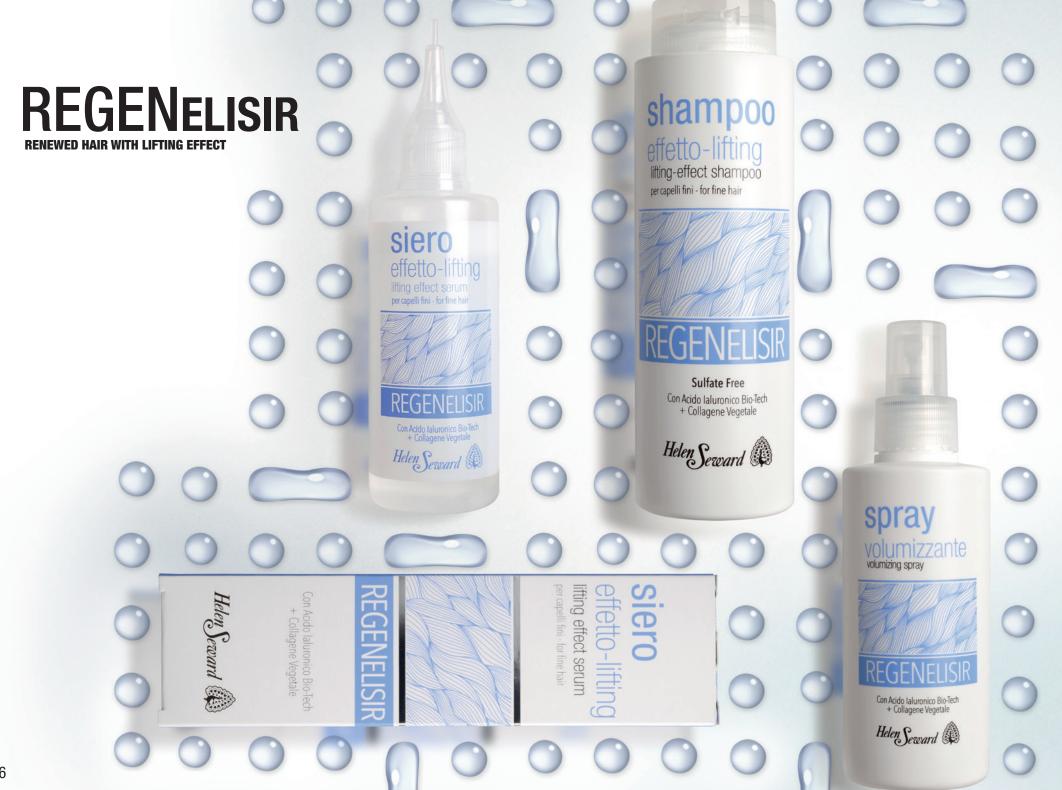

## LIFTING EFFECT FOR THIN HAIR

**REGENELisir** is the innovative beauty treatment for hair with a 2 STEP lifting effect, designed to restore body, volume and shine to thin and dull hair, lacking volume.

REGENElisir acts on the hair fibres in just a few minutes, renewing and filling them. The hair will have more body, appear fuller, silkier and extra-shiny. Results can be seen after 5-6 washes.

REGENElisir product performance is guaranteed by the synergic action of Bio-Tech Hyaluronic Acid and Vegetal Collagen.

#### **BIO-TECH HYALURONIC ACID**

A bio-technological active ingredient rich in sugars, able to 'capture and bind water', offering excellent moisturizing properties.

#### **VEGETAL COLLAGEN**

Extracted from Acacia gum and featuring a protective coating action, it quarantees softness and long-lasting hydration.

#### SHAMP00

Cod. 774 - 250 ml

With Bio-Tech Hyaluronic Acid and Vegetal Collagen

#### THE BENEFITS

Sulphate-free formula

- Guarantees ultra-delicate cleansing
- Performs a hydrating action and restores body
   Guarantees detangling and maximum shine

Apply to wet hair and massage delicately.

## **VOLUMIZING SPRAY**

Cod. 776 - 150 ml

With Bio-Tech Hyaluronic Acid and Vegetal Collagen

#### THE BENEFITS

- Performs an excellent volume restoring action from the roots
- Helps to maintain styling with a natural effect
  Visibly enhances the fullness of hair
- Offers shine

Apply evenly to damp hair, starting from the roots. Do not rinse.