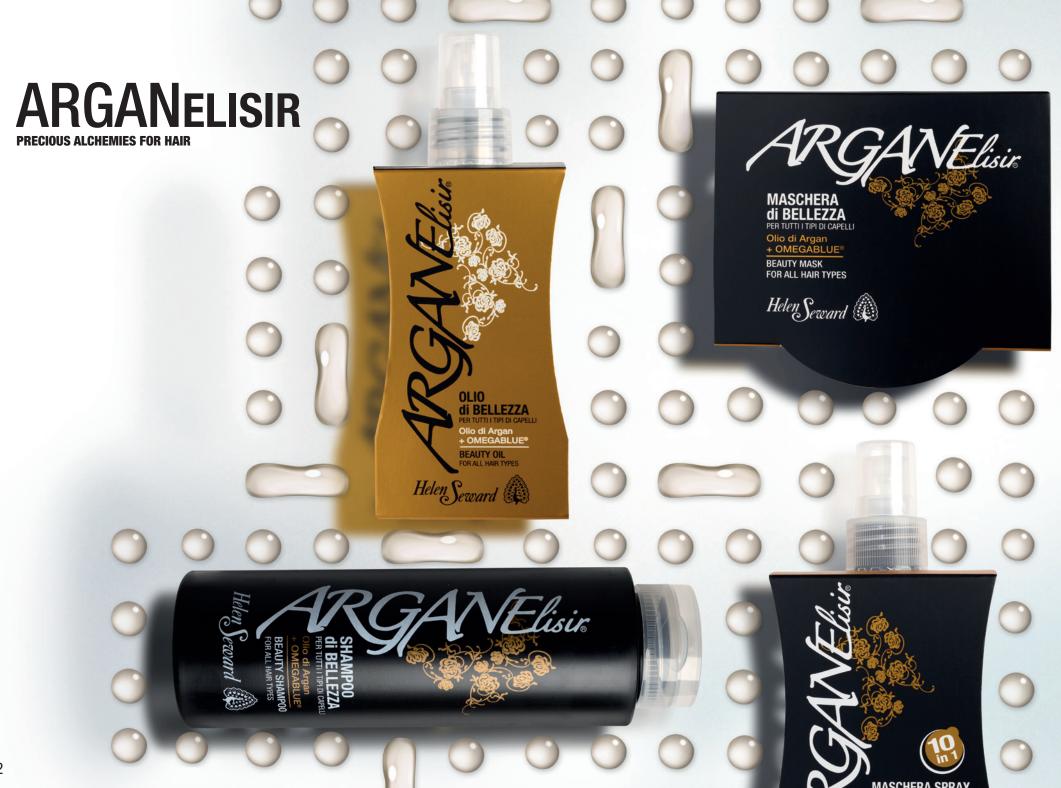

## **ILLUMINATOR FOR ALL HAIR TYPES**

**ARGANElisir** is the line of treatments of excellence for all hair types, combining the precious virtues of Argan Oil with a special Blueberry Seed Oil, Omegablue®.

The synergy between these two precious ingredients guarantees a triple action:

- nourishing: restores the natural film of lipids. Fuller hair, with more body.
- repairing: rebuilds hair fibres. Silkiness, softness and shine.
- protective: neutralises free radicals. Anti-ageing action.

#### ARGAN OIL

Argan Oil is a precious plant oil used for millenniums thanks to its multiple properties. Boasting proven efficiency in the trichological field, its use is justified by its rich and unique composition consisting in:

- Essential fat acids, in particular OMEGA-9, featuring a nourishing and repairing action.
- Squalene, a natural component of the hydrolipidic film, with a protective action.
- Phytosterols and tocopherols, performing an anti-radical action.

#### **OMEGABLUE®**

Extracted from wild blueberry seeds, Omegablue® is a special natural ingredient with a hair fibre rebuilding action, perfect when used for daily hair protection. An ultra-light oil, it is rich in unsaturated essential fatty acids OMEGA 3 and OMEGA 6 and as proven by documented clinical studies, it forms a protective and repairing barrier against external aggressive agents. Thanks to the contribution of natural anti-oxidants (Vitamin E), Omegablue® also protects hair against the action of free radicals, preventing phenomena owing to oxidative stress and therefore the premature ageing of hair fibres and cosmetic color.

MASCHERA DI BELELZZA

BEAUTY MASK FOR ALL HAIR TYPES

#### SHAMP00

Cod 738 - 250 ml

## With Omegablue and Argan Oil

- THE BENEFITS · Guarantees delicate cleansing
- Ensures rehydration
- · Offers body and vitality
- · Performs a protective action against free radicals

Apply to wet hair and massage delicately.

OIL

Cod 737 - 100 ml

With Omegablue and Argan Oil

#### THE BENEFITS

- · Guarantees rapid absorption: does not stain and does not leave any residue
- Offers extraordinary shine
- Guarantees an anti-frizz effect; controlled hair that's easy to comb
- · Offers extreme softness
- · Restores body and renews the beauty of hair fibres
- · Reduces drying time: simpler and faster styling
- Protects against daily oxidative stress and external microaggressions

## SPRAY MASK 10 IN 1

Cod. 712 - 150 ml

With Omegablue and Argan Oil

#### THE BENEFITS

- · Guarantees extraordinary detangling and softness
- Offers heat protection
- Guarantees an anti-frizz effect
- · Prevents split ends
- · Performs a repairing action on damaged hair
- Simpler and faster styling
- Longer-lasting styling
- Offers extraordinary body
- Guarantees maximum shine and color retention
- Protects against UV rays: anti-ageing action