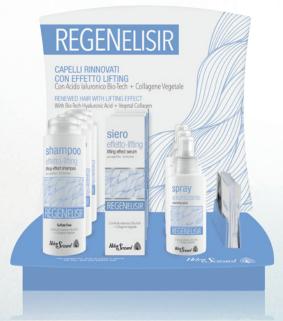

## LIFTING EFFECT FOR THIN HAIR

**REGENELisir** is the innovative beauty treatment for hair with a 2 STEP lifting effect, designed to restore body, volume and shine to thin and dull hair, lacking volume.

#### SHAMP00

Cod. 774 - 250 ml

With Bio-Tech Hyaluronic Acid and Vegetal Collagen

Rinse well with warm water. Repeat the operation if necessary.

SERUM Cod. 775 - 100 ml With Bio-Tech Hyaluronic Acid and Vegetal Collagen

THE BENEFITS

- · Visibly increases hair body and volume Intense hydration action
- · Offers extreme softness and shine

## **VOLUMIZING SPRAY**

Cod. 776 - 150 ml

With Bio-Tech Hyaluronic Acid and Vegetal Collagen