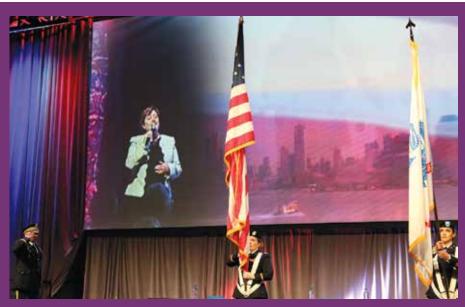

four brothers had been killed. After walking for "forever," into the mountains near

The military presentation included American flag, as well as those representing the U.S. Navy, U.S. Army, U.S. Air Force and U.S. Public Health Service, with all flags presented by nurse practitioners and a performance of the National Anthem by former AANP President Cindy Cooke.