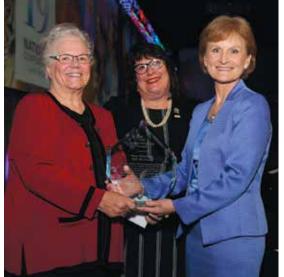

## Two national award winners noted for moving the NP practice forward

Two of AANP's highest honors were presented at the annual membership meeting, showcasing the evolving work of nurse practitioners (NPs), and advocacy for the important role that NPs play in health care.

Joyce Pulcini, PhD, PNP-BC, FAAN, FAANP, was presented the 2019 Towers Pinnacle Award for her work in policy, development, and international support of the NP role. She was noted for her expertise on "the evolving roles of NPs throughout the world, focusing on NP education, reimbursement, political advocacy and removal of barriers to practice." Her nomination letter noted she was "instrumental in establishing one of the first international journals for nurse practitioners."

"Becoming a nurse practitioner and educator was the best decision I've ever made," Dr. Pulcini said. "It's brought

» see page 7