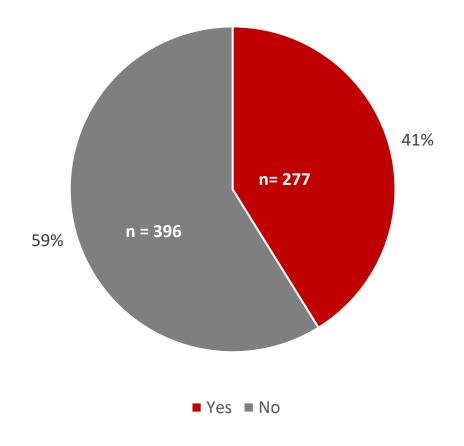

## NIU Alumni Survey Baccalaureate Students

Academic Year 2016-2017

Employment,
Additional Education,
Satisfaction, and
Internships

Accreditation, Assessment and Evaluation





Northern Illinois University Your Future. Our Focus.



## Background

#### Sample

- Baccalaureate alumni
  - Graduated in Fall 2016, Spring 2017, and Summer 2017

#### **Method**

- Surveys distributed to alumni via email, texts, and phone calls
- Surveyed post-graduation, in 2019

#### **Survey Highlights**

- Alumni employment and additional education
- Alumni satisfaction with NIU
- Alumni internships while attending NIU



## Response Rates





# Alumni Employment & Additional Education



## **Employment Status**





## Pursuing or Completed Additional Education





## Types of Additional Degrees Pursued





## Sector of Employment





## Location of Employment



**Total Respondents** = 557



## Time to Employment





## Relatedness of NIU Degree to Job



**Total Respondents** = 617



#### Satisfaction With Job





## Preparedness For Job





## Alumni Satisfaction with NIU



#### Overall Satisfaction with NIU



**Agree** = Slightly Agree, Agree, and Strongly Agree; **Disagree** = Slightly Disagree, Disagree, and Strongly Disagree



#### Satisfaction with NIU's Services

I am satisfied with the career advising I received at NIU. N = 577

Overall, I am satisfied with the financial aid that was made available to me during my time at NIU.

N = 594

I felt safe while on campus at NIU. N = 648



**Agree** = Slightly Agree, Agree, and Stron