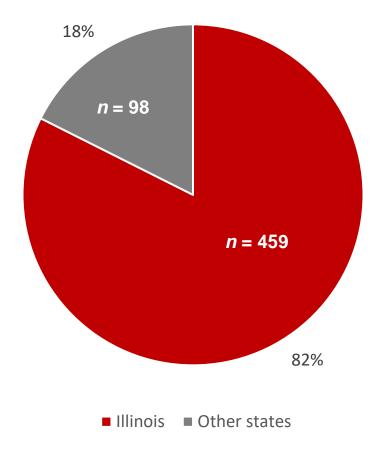

2017

Employment,
Additional Education,
Satisfaction, and
Internships

Accreditation, Assessment and Evaluation





Northern Illinois University Your Future. Our Focus.



## Background

#### Sample

- Baccalaureate alumni
  - Graduated in Fall 2016, Spring 2017, and Summer 2017

#### **Method**

- Surveys distributed to alumni via email, texts, and phone calls
- Surveyed post-graduation, in 2019

#### **Survey Highlights**

- Alumni employment and additional education
- Alumni satisfaction with NIU
- Alumni internships while attending NIU



## Response Rates





# Alumni Employment & Additional Education



## **Employment Status**





## Pursuing or Completed Additional Education





## Types of Additional Degrees Pursued





## Sector of Employment





## Location of Employment



**Total Respondents** = 557



## Time to Employment





## Relatedness of NIU Degree to Job



**Total Respondents** = 617



#### Satisfaction With Job





## Preparedness For Job





## Alumni Satisfaction with NIU



#### Overall Satisfaction with NIU



**Agree** = Slightly Agree, Agree, and Strongly Agree; **Disagree** = Slightly Disagree, Disagree, and Strongly Disagree



#### Satisfaction with NIU's Services

I am satisfied with the career advising I received at NIU. N = 577

Overall, I am satisfied with the financial aid that was made available to me during my time at NIU.

N = 594

I felt safe while on campus at NIU. N = 648



**Agree** = Slightly Agree, Agree, and Strongly Agree; **Disagree** = Slightly Disagree, Disagree, and Strongly Disagree



## Satisfaction with NIU