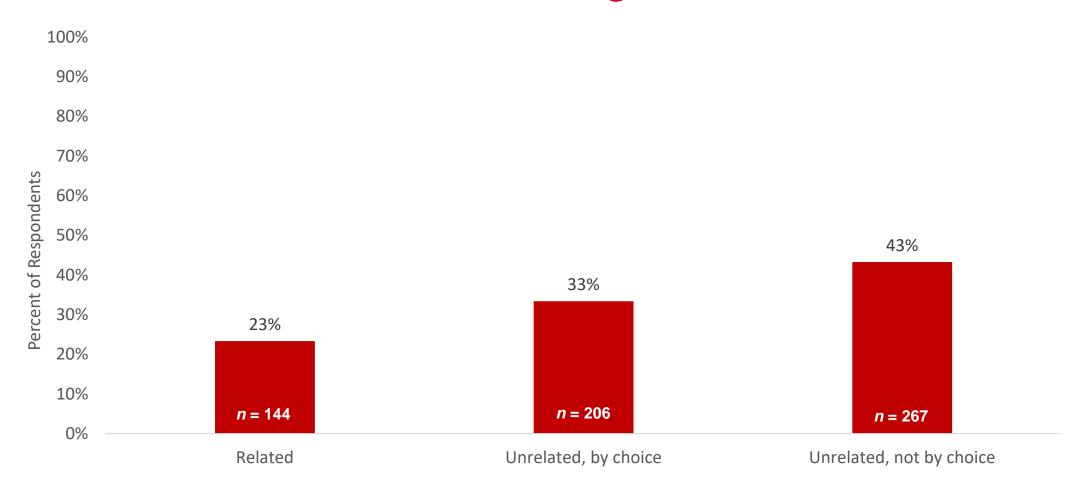

and Evaluation





Northern Illinois University Your Future. Our Focus.



## Background

#### Sample

- Baccalaureate alumni
  - Graduated in Fall 2016, Spring 2017, and Summer 2017

#### **Method**

- Surveys distributed to alumni via email, texts, and phone calls
- Surveyed post-graduation, in 2019

#### **Survey Highlights**

- Alumni employment and additional education
- Alumni satisfaction with NIU
- Alumni internships while attending NIU



## Response Rates





# Alumni Employment & Additional Education



## **Employment Status**





## Pursuing or Completed Additional Education





## Types of Additional Degrees Pursued





## Sector of Employment





## Location of Employment



**Total Respondents** = 557



## Time to Employment





## Relatedness of NIU Degree to Job



**Total Respondents** = 617



#### Satisfaction With Job





## Preparedness For Job





## Alumni Satisfaction with NIU



#### Overall Satisfaction with NIU



**Agree** = Slightly Agree, Agree, and Strongly Agree; **Disagree** = Slightly Disagree, Disagree, and Strongly Disagree



#### Satisfaction with NIU's Services

I am satisfied with the career advising I received at NIU. N = 577

Overall, I am satisfied with the financial aid that was made available to me during my time at NIU.

N = 594

I felt safe while on campus at NIU. N = 648



**Agree** = Slightly Agree, Agree, and Strongly Agree; **Disagree** = Slightly Disagree, Disagree, and Strongly Disagree



## Satisfaction with NIU Degree

I am satisfied with the academic advising I received within my major. N = 645

I believe