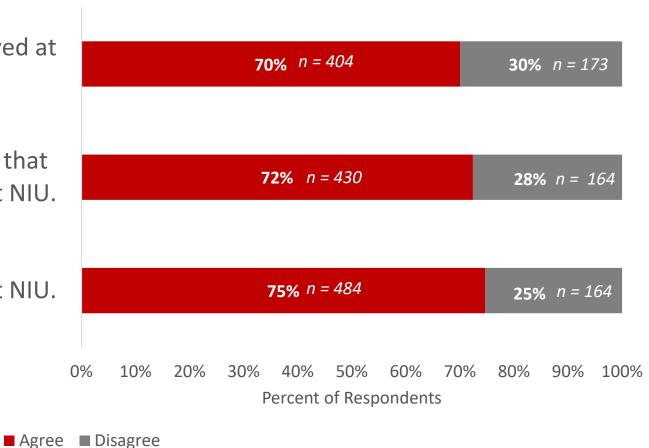

#### Satisfaction with NIU's Services

I am satisfied with the career advising I received at NIU. N = 577

Overall, I am satisfied with the financial aid that was made available to me during my time at NIU.

N = 594

I felt safe while on campus at NIU. N = 648

**Agree** = Slightly Agree, Agree, and Strongly Agree; **Disagree** = Slightly Disagree, Disagree, and Strongly Disagree