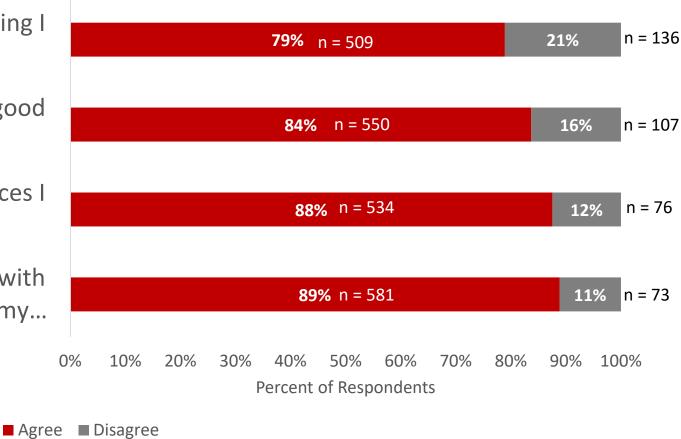

## Satisfaction with NIU Degree

I am satisfied with the academic advising I received within my major. N = 645

I believe my degree from NIU represents a good value for the investment I made.

l am satisfied with the educational experiences I had within my major at NIU.

Considering my circumstances, I am satisfied with the amount of time it took me to complete my... N = 654

**Agree** = Slightly Agree, Agree, and Strongly Agree; **Disagree** = Slightly Disagree, Disagree, and Strongly Disagree