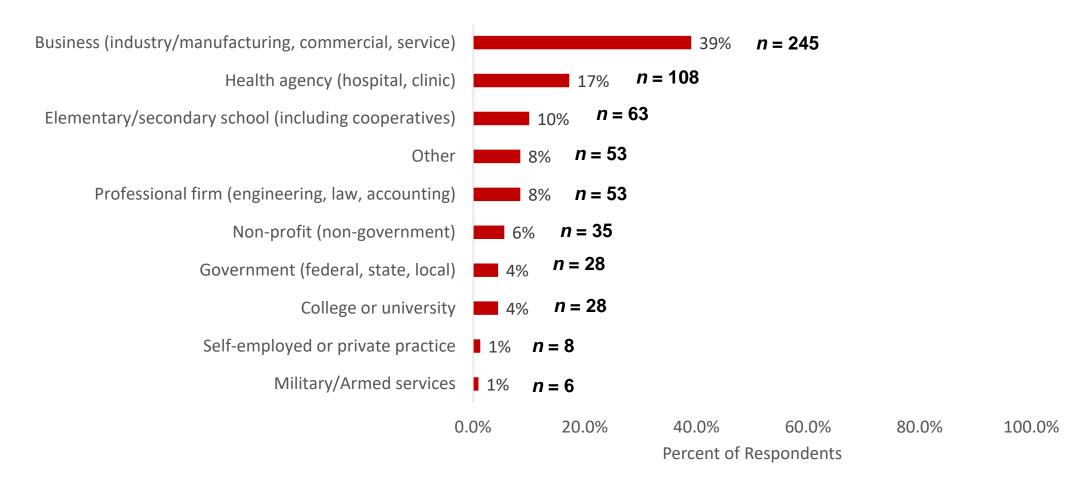

e Students

Academic Year 2016-2017

Employment,
Additional Education,
Satisfaction, and
Internships

Accreditation, Assessment and Evaluation





Northern Illinois University Your Future. Our Focus.



## Background

#### Sample

- Baccalaureate alumni
  - Graduated in Fall 2016, Spring 2017, and Summer 2017

#### **Method**

- Surveys distributed to alumni via email, texts, and phone calls
- Surveyed post-graduation, in 2019

#### **Survey Highlights**

- Alumni employment and additional education
- Alumni satisfaction with NIU
- Alumni internships while attending NIU



## Response Rates





# Alumni Employment & Additional Education



## **Employment Status**





## Pursuing or Completed Additional Education





## Types of Additional Degrees Pursued





## Sector of Employment





## Location of Employment



**Total Respondents** = 557



## Time to Employment





## Relatedness of NIU Degree to Job



**Total Respondents** = 617



#### Satisfaction With Job





## Preparedness For Job





## Alumni Satisfaction with NIU



#### Overall Satisfaction with NIU



**Agree** = Slightly Agree, Agree, and Strongly Agree; **Disagree** = Slightly Disagree, Disagree, and Strongly Disagree



#### Satisfaction with NIU's Services

I am satisfied with the career advising I received at NIU. N = 577

Overall, I am satisfied with the financial aid that was made available to me during my time at NIU.

N = 594

I felt safe while on campus at NIU. N = 648



**Agree** = Slightly Agree, Agree, and Strongly Agree; **Disagree** = Slightly Disagree, Disagree, and Strongly Disag