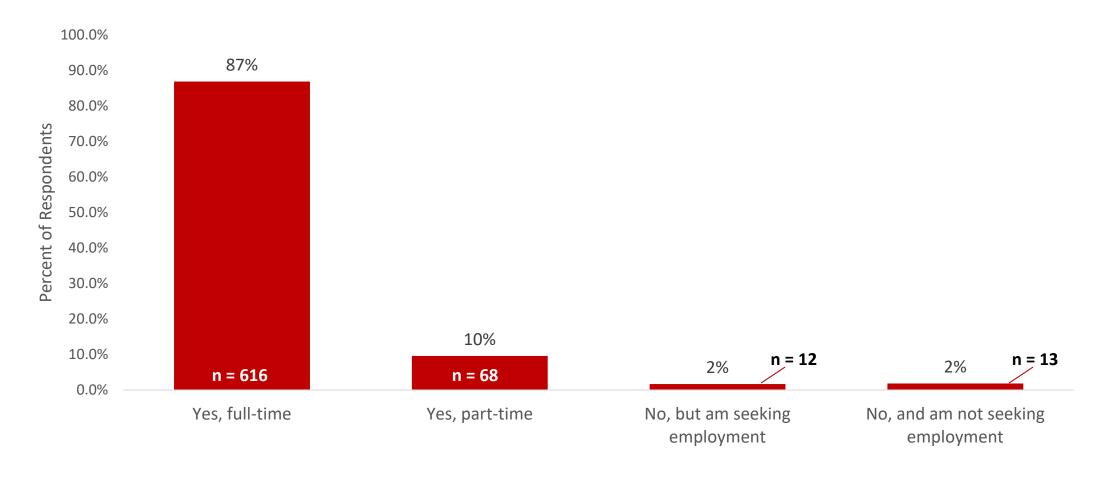

## NIU Alumni Survey Baccalaureate Students

Academic Year 2016-2017

Employment,
Additional Education,
Satisfaction, and
Internships

Accreditation, Assessment and Evaluation





Northern Illinois University Your Future. Our Focus.



## Background

#### Sample

- Baccalaureate alumni
  - Graduated in Fall 2016, Spring 2017, and Summer 2017

#### **Method**

- Surveys distributed to alumni via email, texts, and phone calls
- Surveyed post-graduation, in 2019

#### **Survey Highlights**

- Alumni employment and additional education
- Alumni satisfaction with NIU
- Alumni internships while attending NIU



## Response Rates





# Alumni Employment & Additional Education



## **Employment Status**





## Pursuing or Completed Additional Education





## Types of Additional Degrees Pursued





## Sector of Employment





## Location of Employment



**Total Respondents** = 557



## Time to Employment





## Relatedness of NIU Degree to Job



**Total Respondents** = 617



#### Satisfaction With Job





## Preparedness For Job





## Alumni Satisfaction with NIU



#### Overall Satisfaction with NIU



**Agree** = Slightly Agree, Agree, and Strongly Agree; **Disagree** = Slightly Disagree, Disagree, and Strongly Disagree



#### Satisfaction with NIU's Services

I am satisfied with the career advising I received at NIU. N = 577

Overall, I am satisfied with the financial aid that was made available to me during my time at NIU.

N = 594

I felt safe while on campus at NIU. N =