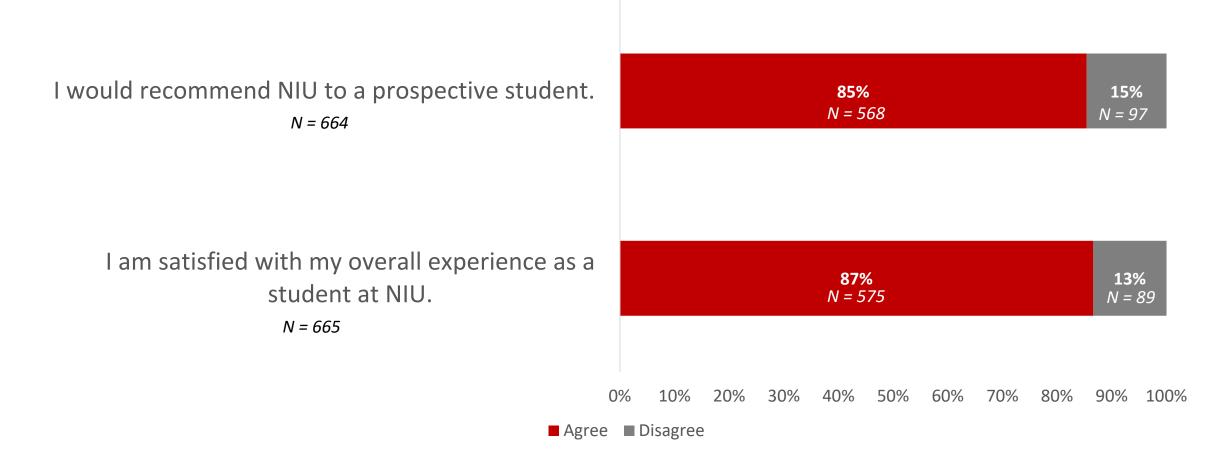

## Alumni Satisfaction with NIU

#### Overall Satisfaction with NIU

**Agree** = Slightly Agree, Agree, and Strongly Agree; **Disagree** = Slightly Disagree, Disagree, and Strongly Disagree