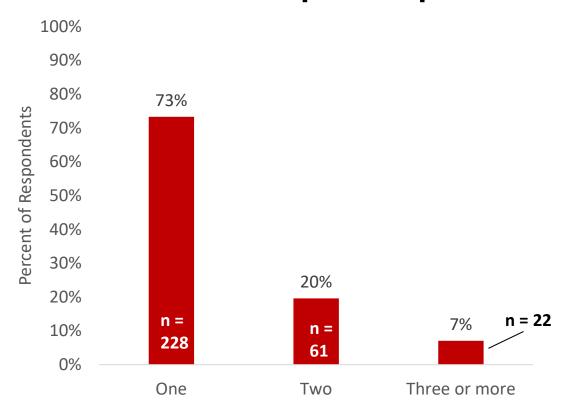

htly Agree, Agree, and Strongly Agree; **Disagree** = Slightly Disagree, Disagree, and Strongly Disagree



## Satisfaction with NIU Degree

I am satisfied with the academic advising I received within my major. N = 645

I believe my degree from NIU represents a good value for the investment I made.

l am satisfied with the educational experiences I had within my major at NIU.

Considering my circumstances, I am satisfied with the amount of time it took me to complete my... N = 654



**Agree** = Slightly Agree, Agree, and Strongly Agree; **Disagree** = Slightly Disagree, Disagree, and Strongly Disagree



# Alumni Internships While Attending NIU



## Internships While Attending NIU

#### **Completed An Internship**



**Total Respondents** = 677

#### **Number of Internships Completed**



**Total Respondents** = 311



## Characteristics of Internships Completed



**Total Respondents** = 315

**Note:** Question specifies "check all that apply"; therefore total does not add to 100%



## For more information, please contact:

#### Accreditation, Assessment and Evaluation

Northern Illinois University

Swen Parson 316

assess@niu.edu

815-753-3545

go.niu.edu/assessment