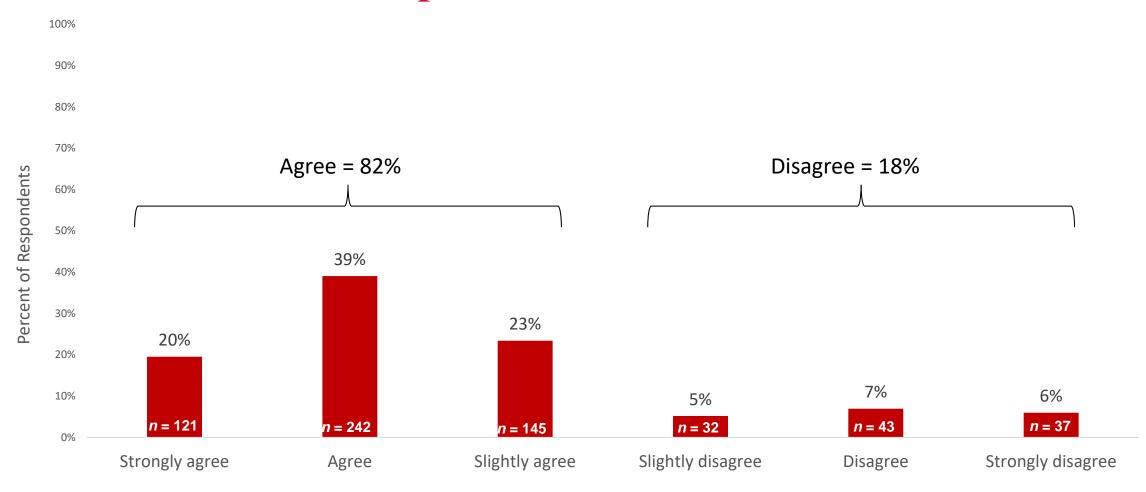

## Satisfaction with NIU Degree

I am satisfied with the academic advising I received within my major. N = 645

I believe my degree from NIU represents a good value for the investment I made.

l am satisfied with the educational experiences I had within my major at NIU.

Considering my circumstances, I am satisfied with the amount of time it took me to complete my... N = 654

**Agree** = Slightly Agree, Agree, and Strongly Agree; **Disagree** = Slightly Disagree, Disagree, and Strongly Disagree