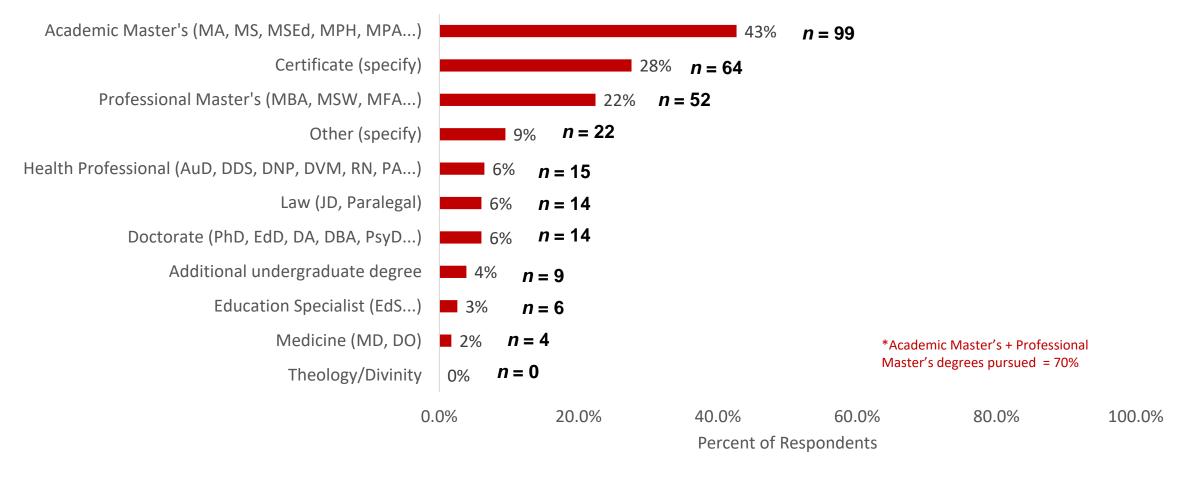

IU Alumni Survey Baccalaureate Students

Academic Year 2016-2017

Employment,
Additional Education,
Satisfaction, and
Internships

Accreditation, Assessment and Evaluation





Northern Illinois University Your Future. Our Focus.



## Background

#### Sample

- Baccalaureate alumni
  - Graduated in Fall 2016, Spring 2017, and Summer 2017

#### **Method**

- Surveys distributed to alumni via email, texts, and phone calls
- Surveyed post-graduation, in 2019

#### **Survey Highlights**

- Alumni employment and additional education
- Alumni satisfaction with NIU
- Alumni internships while attending NIU



## Response Rates





# Alumni Employment & Additional Education



## **Employment Status**





## Pursuing or Completed Additional Education





## Types of Additional Degrees Pursued





## Sector of Employment





## Location of Employment



**Total Respondents** = 557



## Time to Employment





## Relatedness of NIU Degree to Job



**Total Respondents** = 617



#### Satisfaction With Job





## Preparedness For Job





## Alumni Satisfaction with NIU



#### Overall Satisfaction with NIU



**Agree** = Slightly Agree, Agree, and Strongly Agree; **Disagree** = Slightly Disagree, Disagree, and Strongly Disagree



#### Satisfaction with NIU's Services

I am satisfied with the career advising I received at NIU. N = 577

Overall, I am satisfied with the financial aid that was made available to me during my time at NIU.

N = 594

I felt safe while on campus at NIU. N = 648



**Agree** = Slightly Agree, Agree, and Strongly Agree; **Disagree** = Slightly Disagree,