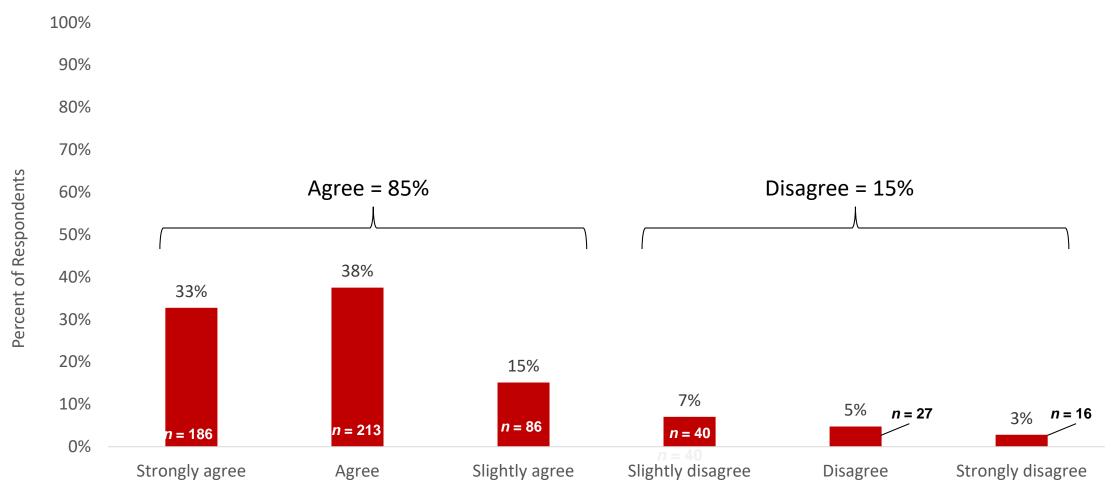

#### Overall Satisfaction with NIU

**Agree** = Slightly Agree, Agree, and Strongly Agree; **Disagree** = Slightly Disagree, Disagree, and Strongly Disagree