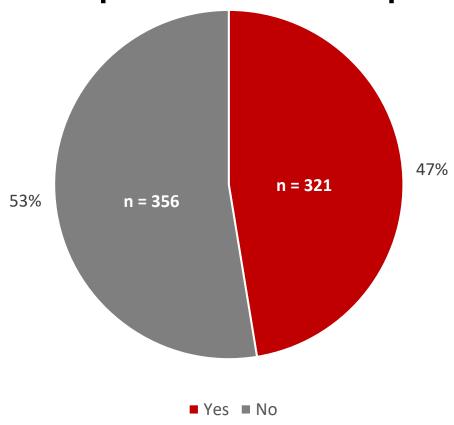

N = 594

I felt safe while on campus at NIU. N = 648



**Agree** = Slightly Agree, Agree, and Strongly Agree; **Disagree** = Slightly Disagree, Disagree, and Strongly Disagree



## Satisfaction with NIU Degree

I am satisfied with the academic advising I received within my major. N = 645

I believe my degree from NIU represents a good value for the investment I made.

l am satisfied with the educational experiences I had within my major at NIU.

Considering my circumstances, I am satisfied with the amount of time it took me to complete my... N = 654



**Agree** = Slightly Agree, Agree, and Strongly Agree; **Disagree** = Slightly Disagree, Disagree, and Strongly Disagree



# Alumni Internships While Attending NIU



## Internships While Attending NIU

#### **Completed An Internship**



**Total Respondents** = 677

#### **Number of Internships Completed**



**Total Respondents** = 311



## Characteristics of Internships Completed



**Total Respondents** = 315

**Note:** Question specifies "check all that apply"; therefore total does not add to 100%



## For more information, please contact:

#### Accreditation, Assessment and Evaluation

Northern Illinois University

Swen Parson 316

assess@niu.edu

815-753-3545

go.niu.edu/assessment