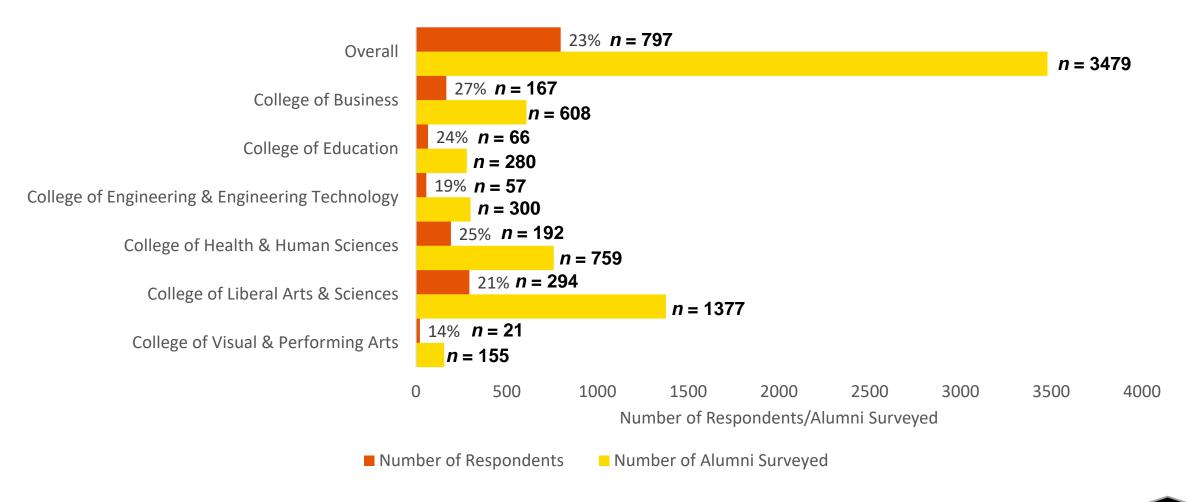

## NIU Alumni Survey Baccalaureate Students

Academic Year 2016-2017

Employment,
Additional Education,
Satisfaction, and
Internships

Accreditation, Assessment and Evaluation





Northern Illinois University Your Future. Our Focus.



## Background

#### Sample

- Baccalaureate alumni
  - Graduated in Fall 2016, Spring 2017, and Summer 2017

#### **Method**

- Surveys distributed to alumni via email, texts, and phone calls
- Surveyed post-graduation, in 2019

#### **Survey Highlights**

- Alumni employment and additional education
- Alumni satisfaction with NIU
- Alumni internships while attending NIU



## Response Rates





# Alumni Employment & Additional Education



## **Employment Status**





## Pursuing or Completed Additional Education





## Types of Additional Degrees Pursued





## Sector of Employment





## Location of Employment



**Total Respondents** = 557



## Time to Employment





## Relatedness of NIU Degree to Job



**Total Respondents** = 617



#### Satisfaction With Job





## Preparedness For Job





## Alumni Satisfaction with NIU



#### Overall Satisfaction with NIU



**Agree** = Slightly Agree, Agree, and Strongly Agree; **Disagree** = Slightly Disagree, Disagree, and Strongly Disagree



#### Satisfaction with NIU's Services

I am satisfied with the career advising I received at NIU. N = 577

Overall, I am satisfied with the financial aid that was made available to