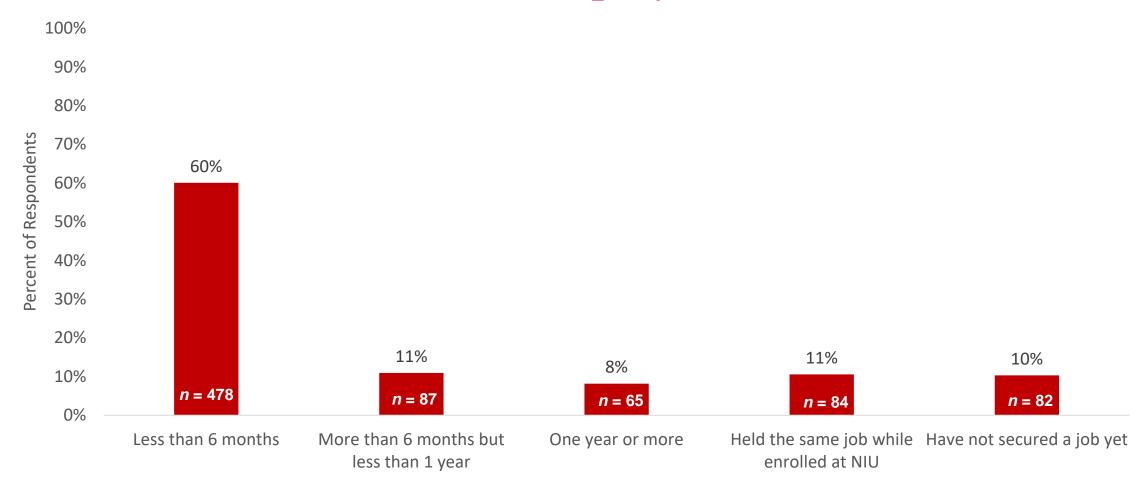

d
Internships

Accreditation, Assessment and Evaluation





Northern Illinois University Your Future. Our Focus.



## Background

#### Sample

- Baccalaureate alumni
  - Graduated in Fall 2016, Spring 2017, and Summer 2017

#### **Method**

- Surveys distributed to alumni via email, texts, and phone calls
- Surveyed post-graduation, in 2019

#### **Survey Highlights**

- Alumni employment and additional education
- Alumni satisfaction with NIU
- Alumni internships while attending NIU



## Response Rates





# Alumni Employment & Additional Education



## **Employment Status**





## Pursuing or Completed Additional Education





## Types of Additional Degrees Pursued





## Sector of Employment





## Location of Employment



**Total Respondents** = 557



## Time to Employment





## Relatedness of NIU Degree to Job



**Total Respondents** = 617



#### Satisfaction With Job





## Preparedness For Job





## Alumni Satisfaction with NIU



#### Overall Satisfaction with NIU



**Agree** = Slightly Agree, Agree, and Strongly Agree; **Disagree** = Slightly Disagree, Disagree, and Strongly Disagree



#### Satisfaction with NIU's Services

I am satisfied with the career advising I received at NIU. N = 577

Overall, I am satisfied with the financial aid that was made available to me during my time at NIU.

N = 594

I felt safe while on campus at NIU. N = 648



**Agree** = Slightly Agree, Agree, and Strongly Agree; **Disagree** = Slightly Disagree, Disagree, and Strongly Disagree



## Satisfaction with NIU Degree

I am satisfied with the academic advising I rec