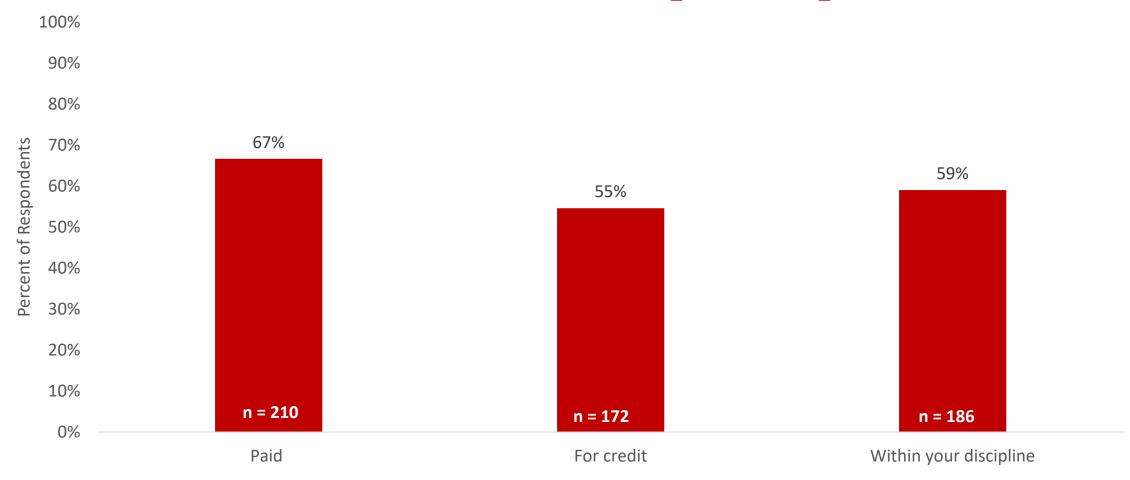

## Characteristics of Internships Completed

**Total Respondents** = 315

**Note:** Question specifies "check all that apply"; therefore total does not add to 100%