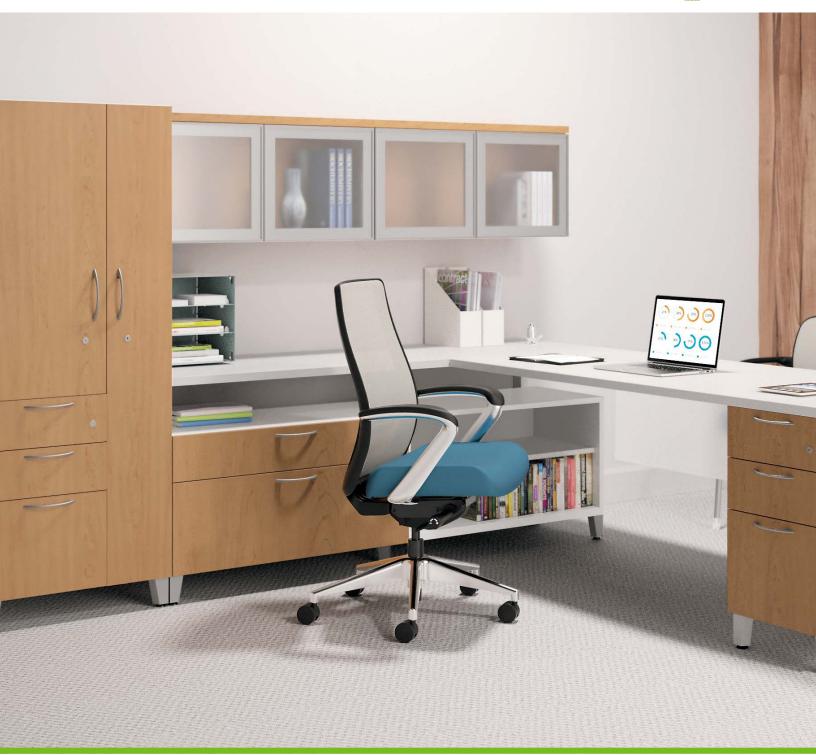

## FIND YOUR COMFORT ZONE

Nothing in the work space is more personal than your chair. Why settle for something less than perfect when you can get exactly what you want? Make Endorse your own by adding features that deliver targeted support and advanced control. From the contoured seat to the adjustable lumbar support, you'll enjoy all the features you need to stay comfortable and productive.

Synchro-Tilt

options, from the basic swivel-tilt to the highly advanced synchrotilt mechanism that supports a wider range of postures.

CONTROL OPTIONS Endorse offers four tilt control

4-D Adjustable arm

Fixed Arm Polished Aluminum

## MESH BACK AND HEADREST

Endorse can be specified in one of six ilira-stretch M4 mesh colors. An optional headrest can be added to the mid-back task and big and tall models.