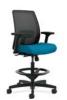

## FIND YOUR COMFORT ZONE

Nothing in the work space is more personal than your chair. Why settle for something less than perfect when you can get exactly what you want? Make Endorse your own by adding features that deliver targeted support and advanced control. From the contoured seat to the adjustable lumbar support, you'll enjoy all the features you need to stay comfortable and productive.

Synchro-Tilt

options, from the basic swivel-tilt to the highly advanced synchrotilt mechanism that supports a wider range of postures.

CONTROL OPTIONS Endorse offers four tilt control

4-D Adjustable arm

Fixed Arm Polished Aluminum

#### ARM OPTIONS

Black urethane or Polished Aluminum fixed arms provide additional stability, while the height-adjustable or fully adjustable arms create customizable comfort.

Navy

Charcoal

Black Headrest Available only in Black mesh

## MESH BACK AND HEADREST

Endorse can be specified in one of six ilira-stretch M4 mesh colors. An optional headrest can be added to the mid-back task and big and tall models.