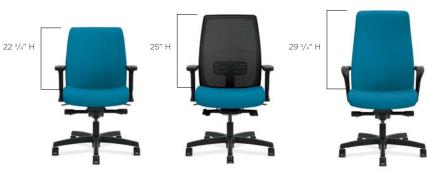

## Endorse's three back sizes comfortably accommodate

BACK SIZES

95% of users, and the big and tall chair comfortable supports users up to 450 lbs.

Fabric

Mesh

BACK OPTIONS The choice of fabric, mesh or plastic backs helps support a variety of activities and environments.