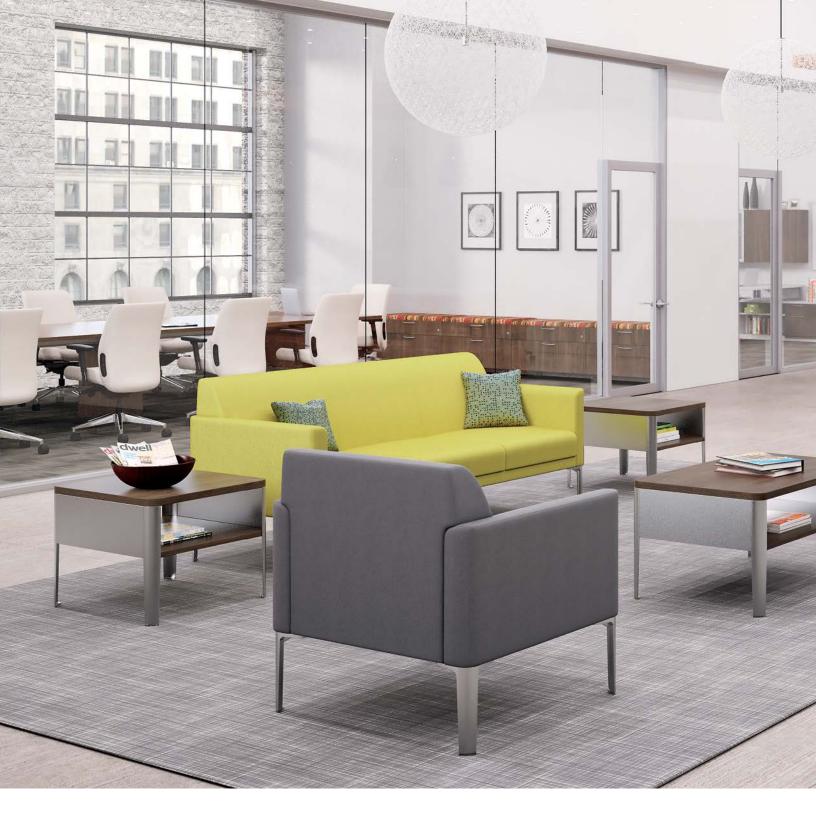

## WELCOME INTERACTION

People thrive when given the ability to seamlessly transition from focused, heads-down tasks to collaborative shared environments. Endorse brings design consistency to every space, from welcoming areas to workstations. Beyond the cohesive aesthetic, the collection enables productivity by supporting informal interactions with a variety of seating and table solutions that deliver comfort, convenience and connectivity.

### LAYOUT FLEXIBILITY

Turn welcoming spaces into productive spaces with a combination of Endorse single chairs, two-seat and three-seat lounges, and tables with optional power grommets.

## RELAX, AND STAY FOCUSED.

What if your chair could help you focus? With Endorse task chairs, you can get the active support you need to stay alert and maintain focus. We also need a break from time to time, and when you want to retreat to the comfort of informal spaces, Endorse lounge is ready and waiting. With sizes that fit everybody, and styles coordinate with everyone, Endorse is the one collection that is totally built around you.