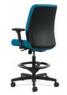

## FIND YOUR COMFORT ZONE

Nothing in the work space is more personal than your chair. Why settle for something less than perfect when you can get exactly what you want? Make Endorse your own by adding features that deliver targeted support and advanced control. From the contoured seat to the adjustable lumbar support, you'll enjoy all the features you need to stay comfortable and productive.

Synchro-Tilt

options, from the basic swivel-tilt to the highly advanced synchrotilt mechanism that supports a wider range of postures.

CONTROL OPTIONS Endorse offers four tilt control

4-D Adjustable arm

Fixed Arm Polished Aluminum

#### ARM OPTIONS

Black urethane or Polished Aluminum fixed arms provide additional stability, while the height-adjustable or fully adjustable arms create customizable comfort.

Navy

Charcoal

Black Headrest Available only in Black mesh