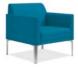

### LAYOUT FLEXIBILITY

Turn welcoming spaces into productive spaces with a combination of Endorse single chairs, two-seat and three-seat lounges, and tables with optional power grommets.

Two-Seat Lounge Chair

Three-Seat Lounge Chair

Rectangular Occasional Table Open Shelf

Square Occasional Table Open Shelf

Square Occasional Table Enclosed Shelf

Big & Tall High-Back Executive Chair

Big & Tall Mid-Back Task Chair