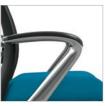

Synchro-Tilt

options, from the basic swivel-tilt to the highly advanced synchrotilt mechanism that supports a wider range of postures.

CONTROL OPTIONS Endorse offers four tilt control

4-D Adjustable arm

Fixed Arm Polished Aluminum

#### ARM OPTIONS

Black urethane or Polished Aluminum fixed arms provide additional stability, while the height-adjustable or fully adjustable arms create customizable comfort.

Navy

Charcoal

Black Headrest Available only in Black mesh