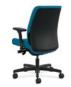

## FIND YOUR COMFORT ZONE

Nothing in the work space is more personal than your chair. Why settle for something less than perfect when you can get exactly what you want? Make Endorse your own by adding features that deliver targeted support and advanced control. From the contoured seat to the adjustable lumbar support, you'll enjoy all the features you need to stay comfortable and productive.

## MESH BACK AND HEADREST

Endorse can be specified in one of six ilira-stretch M4 mesh colors. An optional headrest can be added to the mid-back task and big and tall models.