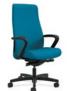

## FIND YOUR COMFORT ZONE

Nothing in the work space is more personal than your chair. Why settle for something less than perfect when you can get exactly what you want? Make Endorse your own by adding features that deliver targeted support and advanced control. From the contoured seat to the adjustable lumbar support, you'll enjoy all the features you need to stay comfortable and productive.

Synchro-Tilt

options, from the basic swivel-tilt to the highly advanced synchrotilt mechanism that supports a wider range of postures.

CONTROL OPTIONS Endorse offers four tilt control

4-D Adjustable arm

Fixed Arm Polished Aluminum

#### ARM OPTIONS

Black urethane or Polished Aluminum fixed arms provide additional stability, while the height-adjustable or fully adjustable arms create customizable comfort.

Navy

Charcoal

Black Headrest Available only in Black mesh