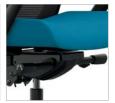

Synchro-Tilt

options, from the basic swivel-tilt to the highly advanced synchrotilt mechanism that supports a wider range of postures.

CONTROL OPTIONS Endorse offers four tilt control

4-D Adjustable arm

Fixed Arm Polished Aluminum

Fixed Arm Black

Synchro-Tilt

w/back angle adjust