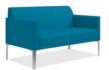

### LAYOUT FLEXIBILITY

Turn welcoming spaces into productive spaces with a combination of Endorse single chairs, two-seat and three-seat lounges, and tables with optional power grommets.

Two-Seat Lounge Chair

Three-Seat Lounge Chair

Rectangular Occasional Table Open Shelf

Square Occasional Table Open Shelf

Square Occasional Table Enclosed Shelf

Big & Tall High-Back Executive Chair

Big & Tall Mid-Back Task Chair