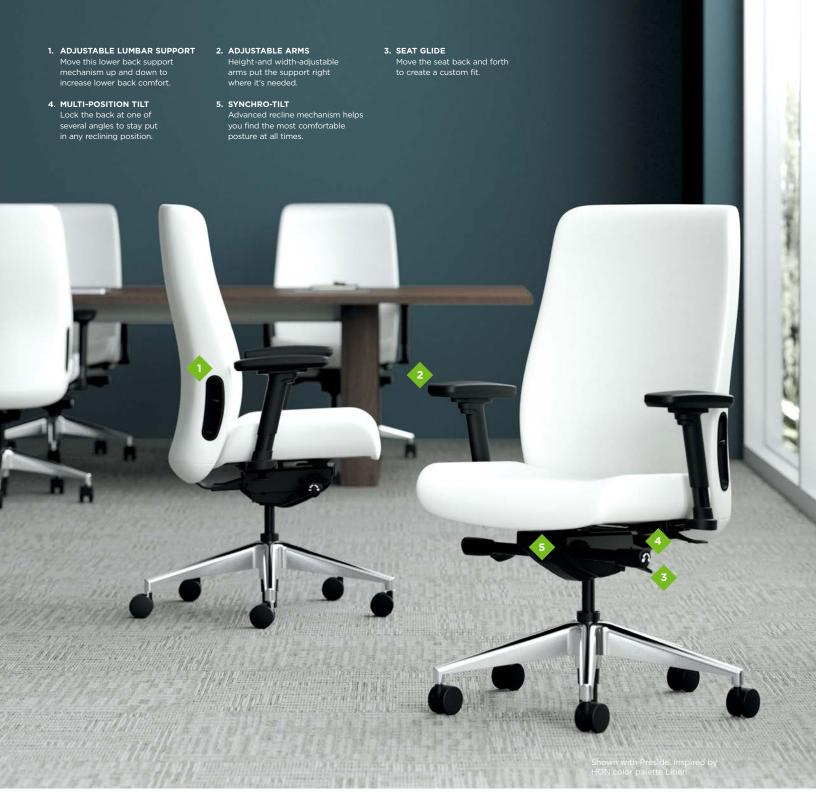

## FIND YOUR COMFORT ZONE

Nothing in the work space is more personal than your chair. Why settle for something less than perfect when you can get exactly what you want? Make Endorse your own by adding features that deliver targeted support and advanced control. From the contoured seat to the adjustable lumbar support, you'll enjoy all the features you need to stay comfortable and productive.

Synchro-Tilt

options, from the basic swivel-tilt to the highly advanced synchrotilt mechanism that supports a wider range of postures.

CONTROL OPTIONS Endorse offers four tilt control

4-D Adjustable arm

Fixed Arm Polished Aluminum

Fixed Arm Black

Synchro-Tilt

w/back angle adjust