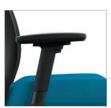

#### ARM OPTIONS

Black urethane or Polished Aluminum fixed arms provide additional stability, while the height-adjustable or fully adjustable arms create customizable comfort.

Navy

Charcoal

Black Headrest Available only in Black mesh