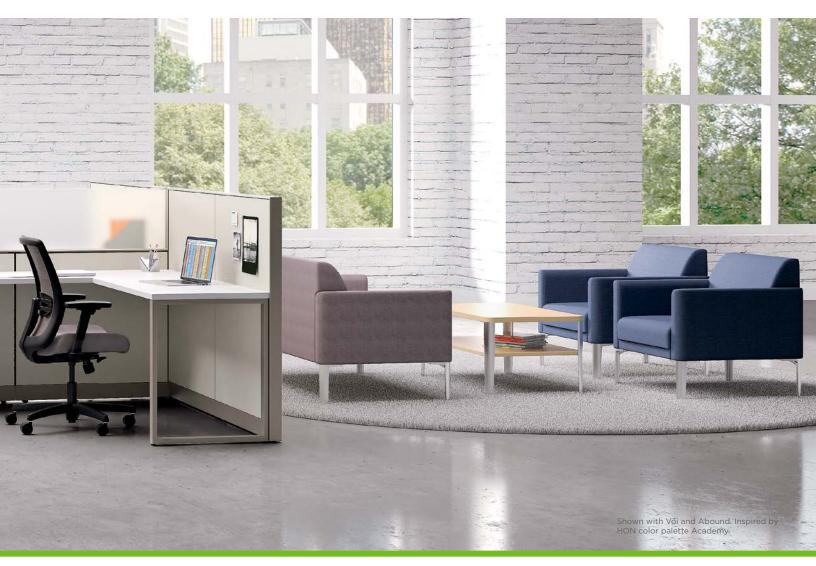

## WELCOME INTERACTION

People thrive when given the ability to seamlessly transition from focused, heads-down tasks to collaborative shared environments. Endorse brings design consistency to every space, from welcoming areas to workstations. Beyond the cohesive aesthetic, the collection enables productivity by supporting informal interactions with a variety of seating and table solutions that deliver comfort, convenience and connectivity.

### LAYOUT FLEXIBILITY

Turn welcoming spaces into productive spaces with a combination of Endorse single chairs, two-seat and three-seat lounges, and tables with optional power grommets.

#### **ENDORSE TABLES**

Choose from a selection of rich woodgrain or solid laminate finish options.

#### POWER GROMMETS

These optional grommets route technology and power directly to the worksurface.