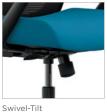

Synchro-Tilt

options, from the basic swivel-tilt to the highly advanced synchrotilt mechanism that supports a wider range of postures.

CONTROL OPTIONS Endorse offers four tilt control

4-D Adjustable arm

Fixed Arm Polished Aluminum