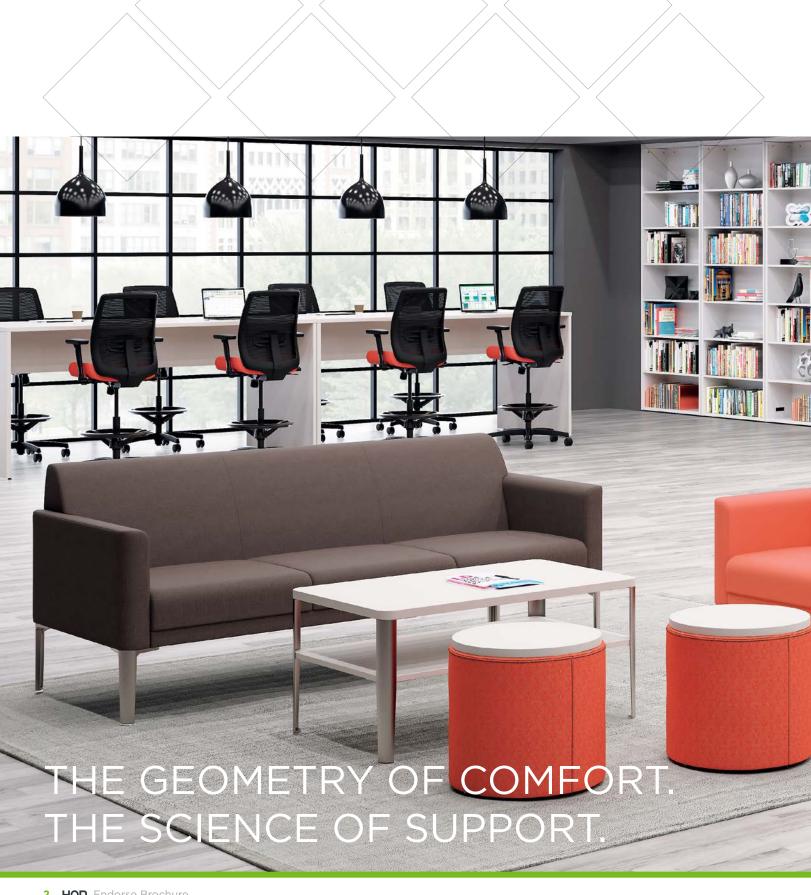

## WELCOME INTERACTION

People thrive when given the ability to seamlessly transition from focused, heads-down tasks to collaborative shared environments. Endorse brings design consistency to every space, from welcoming areas to workstations. Beyond the cohesive aesthetic, the collection enables productivity by supporting informal interactions with a variety of seating and table solutions that deliver comfort, convenience and connectivity.

### LAYOUT FLEXIBILITY

Turn welcoming spaces into productive spaces with a combination of Endorse single chairs, two-seat and three-seat lounges, and tables with optional power grommets.