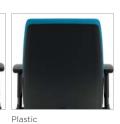

## Endorse's three back sizes comfortably accommodate

BACK SIZES

95% of users, and the big and tall chair comfortable supports users up to 450 lbs.

Fabric

Mesh

BACK OPTIONS The choice of fabric, mesh or plastic backs helps support a variety of activities and environments.