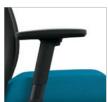

#### ARM OPTIONS

Black urethane or Polished Aluminum fixed arms provide additional stability, while the height-adjustable or fully adjustable arms create customizable comfort.

Navy

Charcoal

Black Headrest Available only in Black mesh