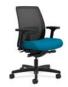

## FIND YOUR COMFORT ZONE

Nothing in the work space is more personal than your chair. Why settle for something less than perfect when you can get exactly what you want? Make Endorse your own by adding features that deliver targeted support and advanced control. From the contoured seat to the adjustable lumbar support, you'll enjoy all the features you need to stay comfortable and productive.

#### ARM OPTIONS

Black urethane or Polished Aluminum fixed arms provide additional stability, while the height-adjustable or fully adjustable arms create customizable comfort.

Navy

Charcoal

Black Headrest Available only in Black mesh