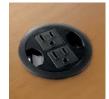

#### POWER GROMMETS

These optional grommets route technology and power directly to the worksurface.