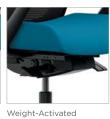

Synchro-Tilt

options, from the basic swivel-tilt to the highly advanced synchrotilt mechanism that supports a wider range of postures.

CONTROL OPTIONS Endorse offers four tilt control

4-D Adjustable arm

Fixed Arm Polished Aluminum