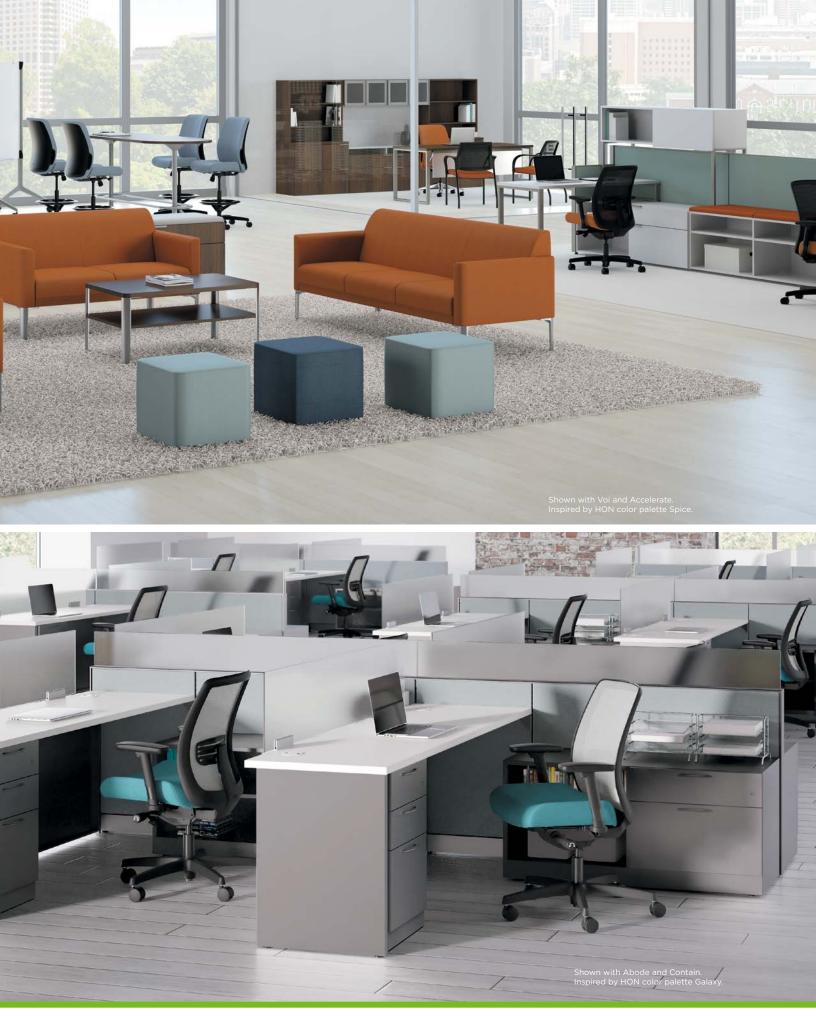

## WELCOME INTERACTION

People thrive when given the ability to seamlessly transition from focused, heads-down tasks to collaborative shared environments. Endorse brings design consistency to every space, from welcoming areas to workstations. Beyond the cohesive aesthetic, the collection enables productivity by supporting informal interactions with a variety of seating and table solutions that deliver comfort, convenience and connectivity.

### LAYOUT FLEXIBILITY

Turn welcoming spaces into productive spaces with a combination of Endorse single chairs, two-seat and three-seat lounges, and tables with optional power grommets.