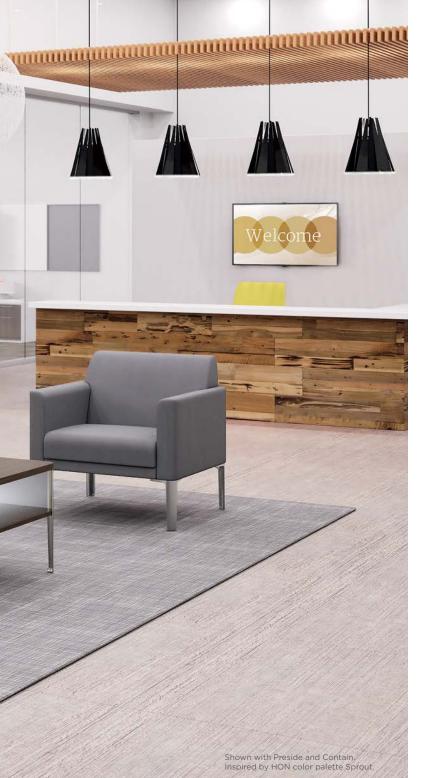

## WELCOME INTERACTION

People thrive when given the ability to seamlessly transition from focused, heads-down tasks to collaborative shared environments. Endorse brings design consistency to every space, from welcoming areas to workstations. Beyond the cohesive aesthetic, the collection enables productivity by supporting informal interactions with a variety of seating and table solutions that deliver comfort, convenience and connectivity.

### LAYOUT FLEXIBILITY

Turn welcoming spaces into productive spaces with a combination of Endorse single chairs, two-seat and three-seat lounges, and tables with optional power grommets.

#### **ENDORSE TABLES**

Choose from a selection of rich woodgrain or solid laminate finish options.