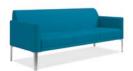

### LAYOUT FLEXIBILITY

Turn welcoming spaces into productive spaces with a combination of Endorse single chairs, two-seat and three-seat lounges, and tables with optional power grommets.

Two-Seat Lounge Chair

Three-Seat Lounge Chair

Rectangular Occasional Table Open Shelf

Square Occasional Table Open Shelf

Square Occasional Table Enclosed Shelf

Big & Tall High-Back Executive Chair

Big & Tall Mid-Back Task Chair