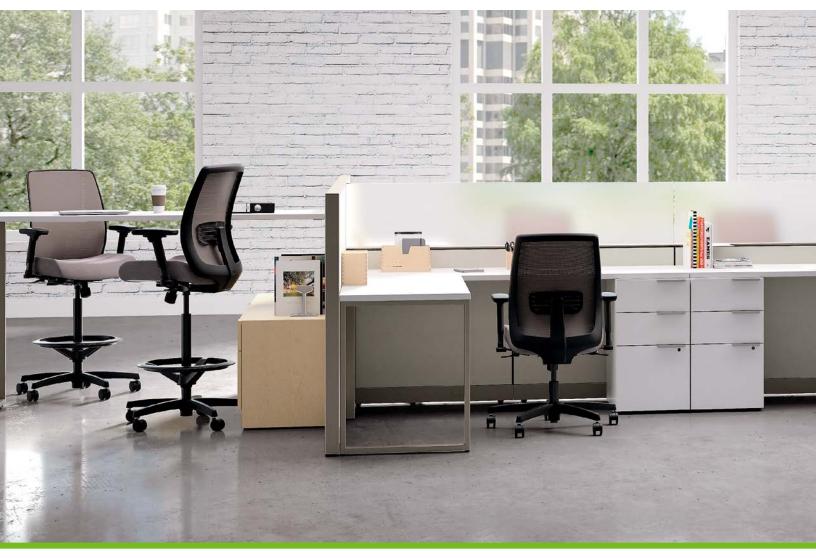

## MANY SPACES. A SINGLE SOLUTION.

People are working everywhere these days. To support every space, you need a family of seating that works wherever you do. Endorse delivers greater consistency by offering broader choices. More models. Varied options. Diverse materials. All in the name of unifying your space and optimizing the way work gets done.

## WELCOME INTERACTION

People thrive when given the ability to seamlessly transition from focused, heads-down tasks to collaborative shared environments. Endorse brings design consistency to every space, from welcoming areas to workstations. Beyond the cohesive aesthetic, the collection enables productivity by supporting informal interactions with a variety of seating and table solutions that deliver comfort, convenience and connectivity.

### LAYOUT FLEXIBILITY

Turn welcoming spaces into productive spaces with a combination of Endorse single chairs, two-seat and three-seat lounges, and tables with optional power grommets.