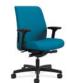

## FIND YOUR COMFORT ZONE

Nothing in the work space is more personal than your chair. Why settle for something less than perfect when you can get exactly what you want? Make Endorse your own by adding features that deliver targeted support and advanced control. From the contoured seat to the adjustable lumbar support, you'll enjoy all the features you need to stay comfortable and productive.

Synchro-Tilt

options, from the basic swivel-tilt to the highly advanced synchrotilt mechanism that supports a wider range of postures.

CONTROL OPTIONS Endorse offers four tilt control

4-D Adjustable arm

Fixed Arm Polished Aluminum

#### ARM OPTIONS

Black urethane or Polished Aluminum fixed arms provide additional stability, while the height-adjustable or fully adjustable arms create customizable comfort.

Navy

Charcoal

Black Headrest Available only in Black mesh