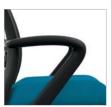

#### ARM OPTIONS

Black urethane or Polished Aluminum fixed arms provide additional stability, while the height-adjustable or fully adjustable arms create customizable comfort.

Navy

Charcoal

Black Headrest Available only in Black mesh