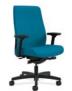

## FIND YOUR COMFORT ZONE

Nothing in the work space is more personal than your chair. Why settle for something less than perfect when you can get exactly what you want? Make Endorse your own by adding features that deliver targeted support and advanced control. From the contoured seat to the adjustable lumbar support, you'll enjoy all the features you need to stay comfortable and productive.

Synchro-Tilt

options, from the basic swivel-tilt to the highly advanced synchrotilt mechanism that supports a wider range of postures.

CONTROL OPTIONS Endorse offers four tilt control

4-D Adjustable arm

Fixed Arm Polished Aluminum

#### ARM OPTIONS

Black urethane or Polished Aluminum fixed arms provide additional stability, while the height-adjustable or fully adjustable arms create customizable comfort.

Navy

Charcoal

Black Headrest Available only in Black mesh