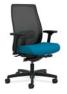

## Endorse's three back sizes comfortably accommodate

BACK SIZES

95% of users, and the big and tall chair comfortable supports users up to 450 lbs.

Fabric

Mesh

BACK OPTIONS The choice of fabric, mesh or plastic backs helps support a variety of activities and environments.

## MESH BACK AND HEADREST

Endorse can be specified in one of six ilira-stretch M4 mesh colors. An optional headrest can be added to the mid-back task and big and tall models.