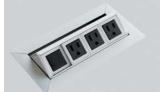

#### POWER GROMMETS

These optional grommets route technology and power directly to the worksurface.