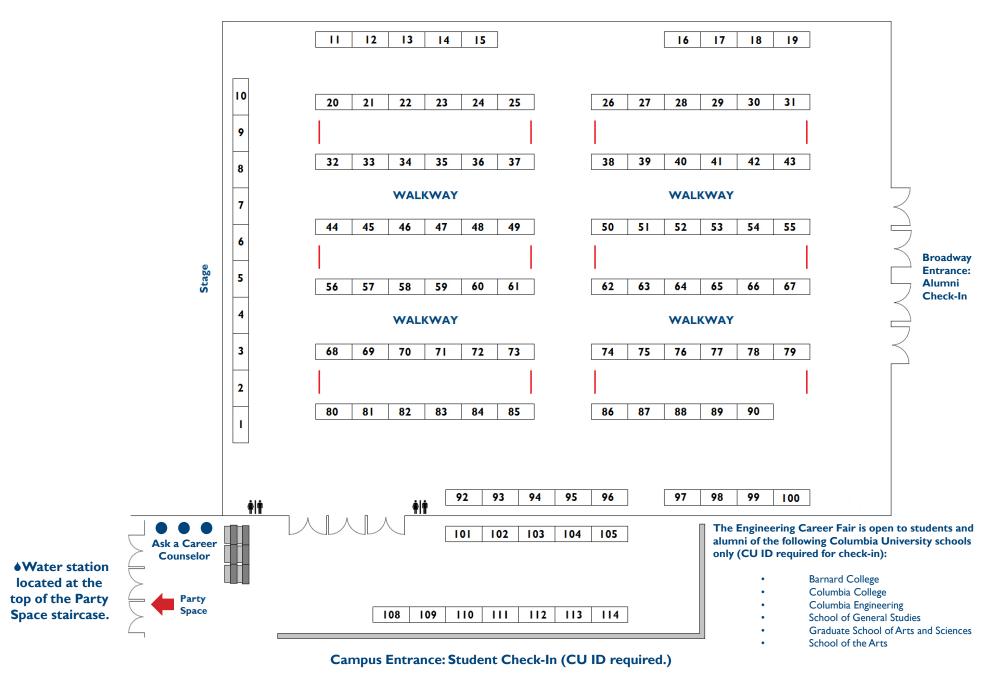

The Engineering Career Fair is open to students and alumni of the following Columbia University schools only (CU ID required for check-in):

- Barnard College
- Columbia College
- Columbia Engineering
- School of General Studies
- Graduate School of Arts and Sciences
- School of the Arts