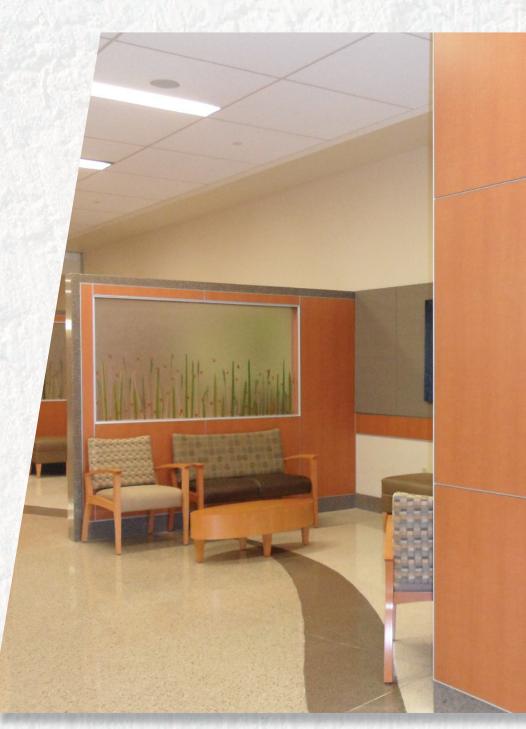

### **PSI WALL PANEL SYSTEMS**

PSI Wall Panel Systems are engineered, pre-finished modular wall surfacing products comprised of precision fit panels, moldings and trims. PSI Wall Panels can help define any interior space.

#### DESIGN FLEXIBILITY

Multiple surfacing materials and moldings can be brought together on a wall, providing a wide range of design and performance options.

- Mix and match different surface materials, patterns, and panel sizes.
- Choose from a wide range of molding options to create visual interest.
- Custom solutions available.

#### **PERFORMANCE**

PSI Wall Panels can perform, no matter the location. Our panel options can deliver:

- Durable surfaces for high traffic areas such as school or hospital corridors, airline terminals and public gathering spaces.
- Surfaces to write on, communicate with, and pin art work to.
- Surfaces that look great and command attention.