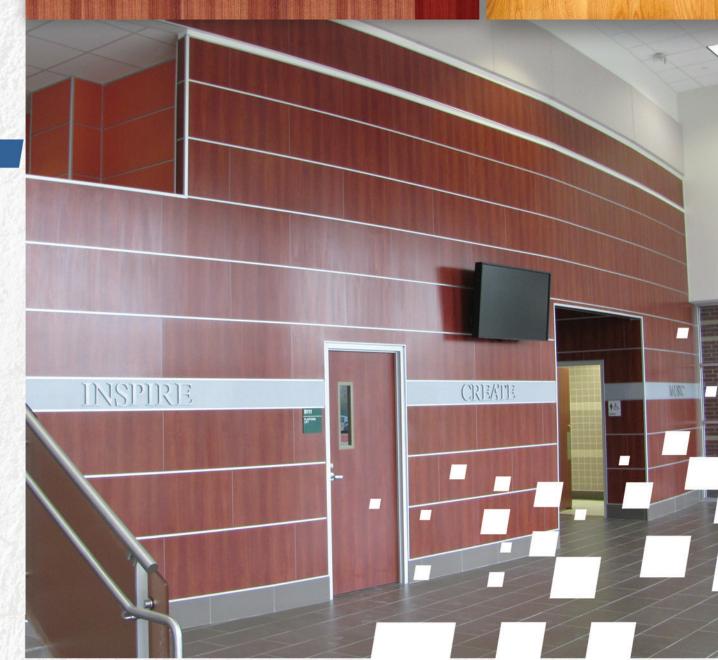

### **PSI WALL PANEL SYSTEMS**

PSI Wall Panel Systems are engineered, pre-finished modular wall surfacing products comprised of precision fit panels, moldings and trims. PSI Wall Panels can help define any interior space.

#### DESIGN FLEXIBILITY

Multiple surfacing materials and moldings can be brought together on a wall, providing a wide range of design and performance options.

- Mix and match different surface materials, patterns, and panel sizes.
- Choose from a wide range of molding options to create visual interest.
- Custom solutions available.

#### **PERFORMANCE**

PSI Wall Panels can perform, no matter the location. Our panel options can deliver:

- Durable surfaces for high traffic areas such as school or hospital corridors, airline terminals and public gathering spaces.
- Surfaces to write on, communicate with, and pin art work to.
- Surfaces that look great and command attention.