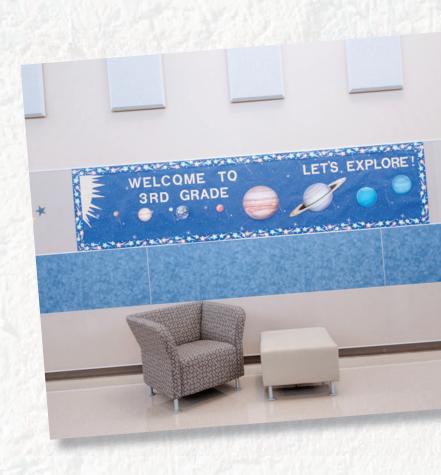

### CUSTOM LAMINATES

- Art, informative graphics or full wall photographic murals can be incorporated into the wall.
- Offers the same scratch and impact resistance as HPL, which far exceeds digitally printed vinyl wall coverings or painted graphics.
- Display mascots, logos, brands, signage, historical collages, scenic photography and more.

#### MARKER BOARD AND TACK BOARD

- These working wall panels are an integral part of the wall, not hangon accessories.
- Marker Board surface is porcelain enameled steel making it magnetic, non-ghosting, easy to erase, and long lasting.
- Tackable panels are made using Forbo bulletin board, a self-healing, cleanable, tack surface available in 12 color-thru colors.