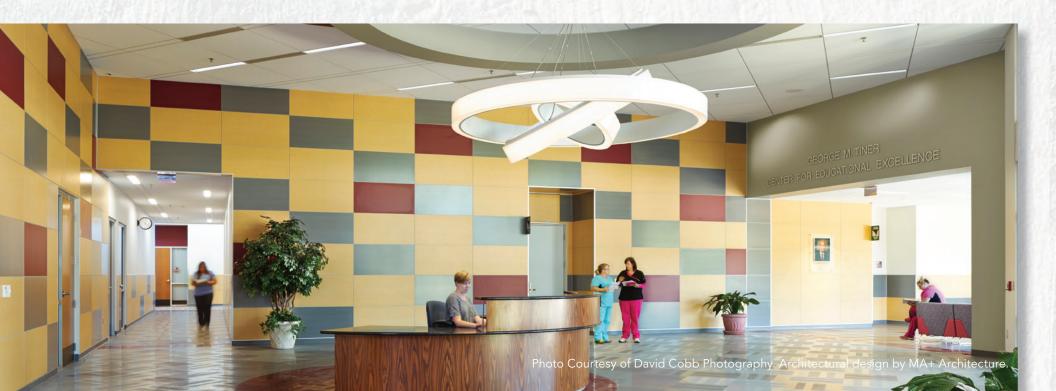

#### DESIGN FLEXIBILITY

Multiple surfacing materials and moldings can be brought together on a wall, providing a wide range of design and performance options.

- Mix and match different surface materials, patterns, and panel sizes.
- Choose from a wide range of molding options to create visual interest.
- Custom solutions available.

### HIGH PRESSURE LAMINATES (HPL)

- Abuse resistance for high traffic areas.
- Thousands of color and pattern options from any of the available HPL manufacturers.
- Easy to maintain dirt and graffiti can be easily wiped off.
- Class I, II, and III fire ratings available.
- New realistic wood and stone patterns represent a great value compared to real materials.