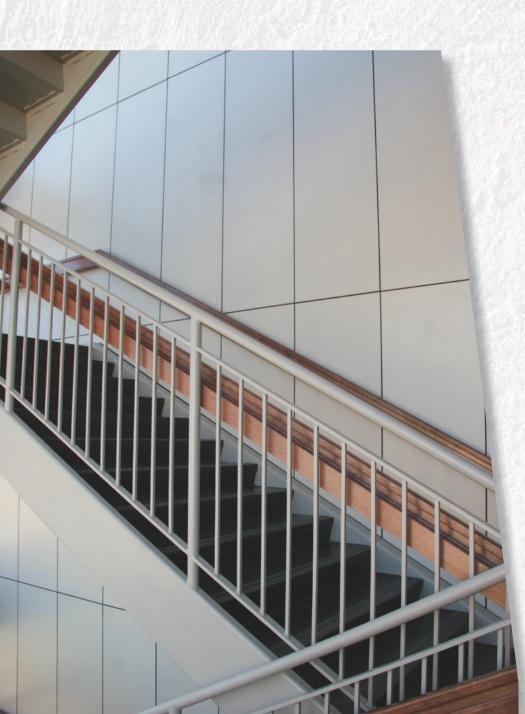

#### METAL LAMINATES

- Create industrial or modern visuals with full walls of lustrous metal finishes.
- Add flash with accent bands of color and reflected light in a field of otherwise subdued wall finish materials.
- Choose aluminum metal laminates from Wilsonart, Formica, Chemetal, Moz or ATI.