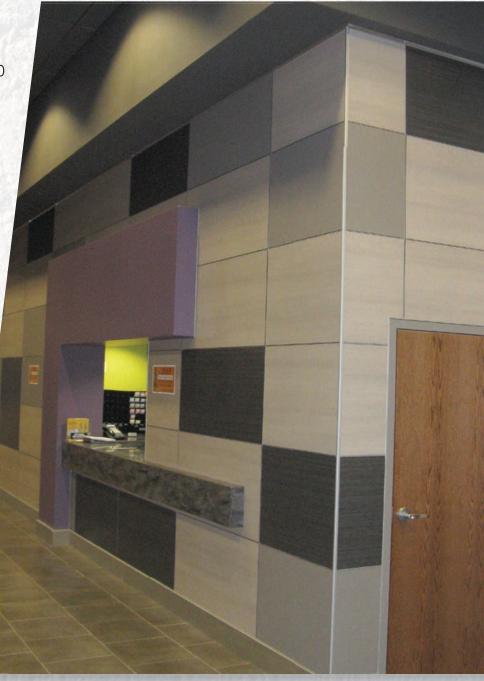

#### DESIGN FLEXIBILITY

Multiple surfacing materials and moldings can be brought together on a wall, providing a wide range of design and performance options.

- Mix and match different surface materials, patterns, and panel sizes.
- Choose from a wide range of molding options to create visual interest.
- Custom solutions available.

### HIGH PRESSURE LAMINATES (HPL)

- Abuse resistance for high traffic areas.
- Thousands of color and pattern options from any of the available HPL manufacturers.
- Easy to maintain dirt and graffiti can be easily wiped off.
- Class I, II, and III fire ratings available.
- New realistic wood and stone patterns represent a great value compared to real materials.