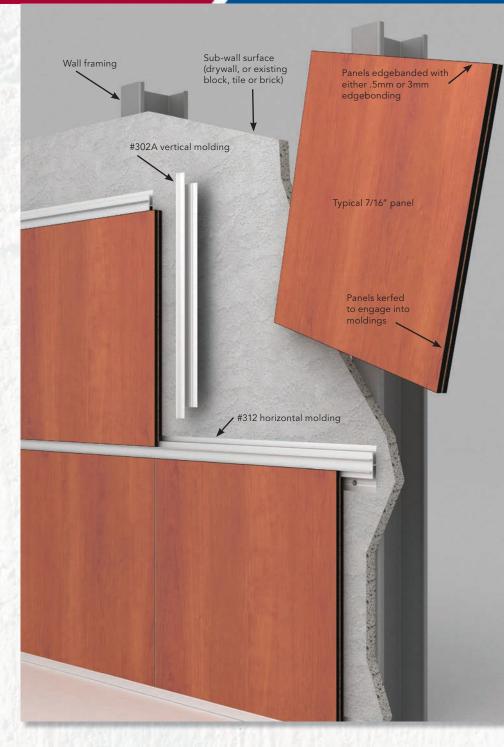

## **MOLDING SYSTEMS & TRIMS**

- Brings wall panels together beautifully.
- Multiple design options are available to create panel joints in a range of sizes from a minimal 1/16" width to a bold 1" width.
- Aluminum moldings are available in a standard clear anodized, or black finish. Custom colors are available to either minimize or highlight their appearance.
- 3mm thick edge banding can also be used on high pressure laminate faced panels to minimize or highlight the panel joints.
- Moldings allow panels to be aligned vertically or horizontally.
- A variety of edge trim options and corner options complete the wall panel installation.