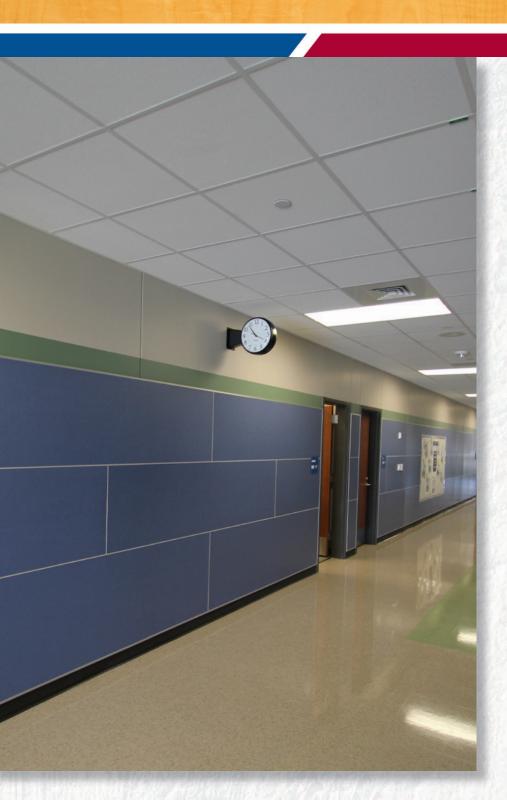

### **PSI WALL PANEL SYSTEMS**

PSI Wall Panel Systems are engineered, pre-finished modular wall surfacing products comprised of precision fit panels, moldings and trims. PSI Wall Panels can help define any interior space.

#### **PERFORMANCE**

PSI Wall Panels can perform, no matter the location. Our panel options can deliver:

- Durable surfaces for high traffic areas such as school or hospital corridors, airline terminals and public gathering spaces.
- Surfaces to write on, communicate with, and pin art work to.
- Surfaces that look great and command attention.

#### VALUE

Value is engineered into the PSI Wall Panel Systems. With more than 1,000 installations over the past 25 years, PSI Wall Panels have proven to endure and maintain their original, signature looks.