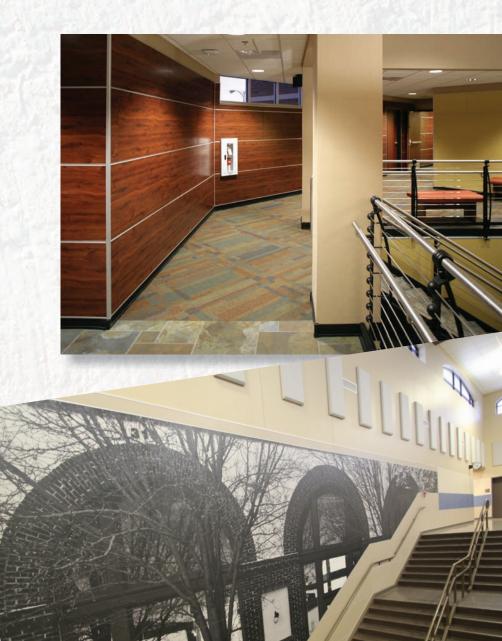

#### WOOD VENEERS

- Warm, elegant, and classically beautiful.
- Veneers meet the highest AA architectural grade designation.
- Wide variety of veneer options available, see the full offering at panelspec.com.
- Finished with a durable, clear, environmentally friendly UV coating in either a gloss or satin sheen. Custom stains are also available.
- All panels have finished wood edges to create a solid wood appearance.

### CUSTOM LAMINATES

- Art, informative graphics or full wall photographic murals can be incorporated into the wall.
- Offers the same scratch and impact resistance as HPL, which far exceeds digitally printed vinyl wall coverings or painted graphics.
- Display mascots, logos, brands, signage, historical collages, scenic photography and more.