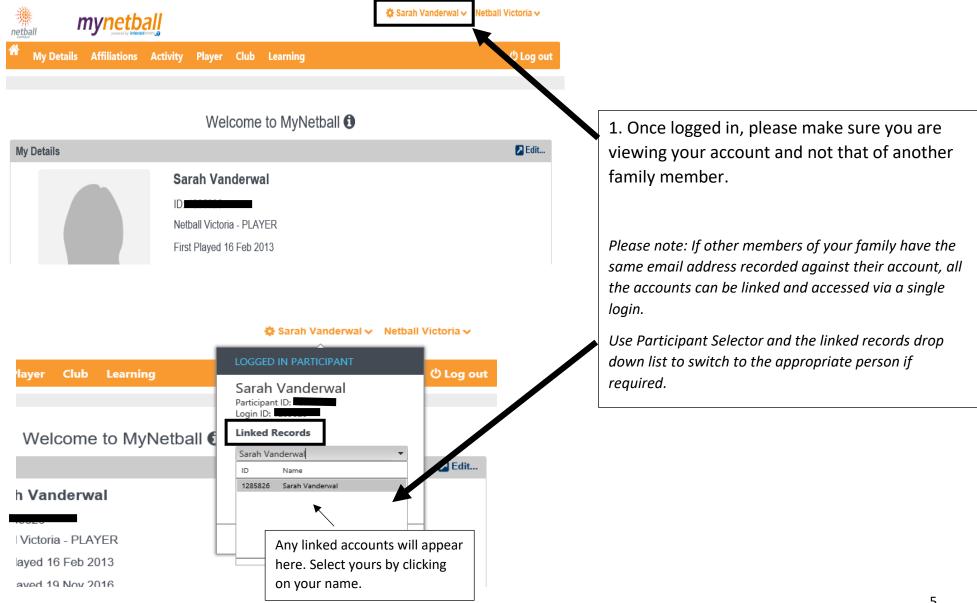

2. Make sure all your personal details are up to date by hovering your mouse over 'My Details' then click 'Participant Details'.

It is extremely important to have an email address entered that you can access.