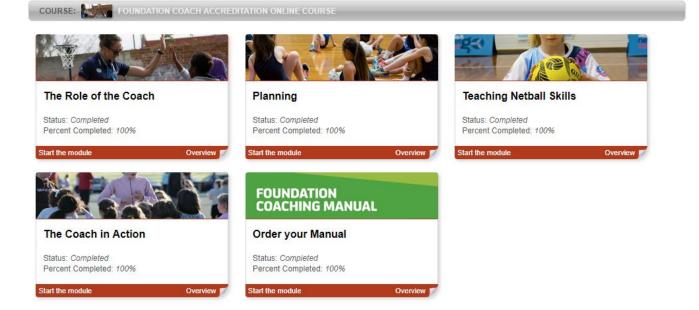

Confirmations and Other Learning Information will be sent to this email address.

Make sure you click 'Update' to save your details.

7. Click Launch button and work your way through all four modules.

Please note: There is no time limit on completing the course. You are able to learn in a self-paced environment and can log in and log out as required. But you must complete the course within a year of enrolling or it will expire.