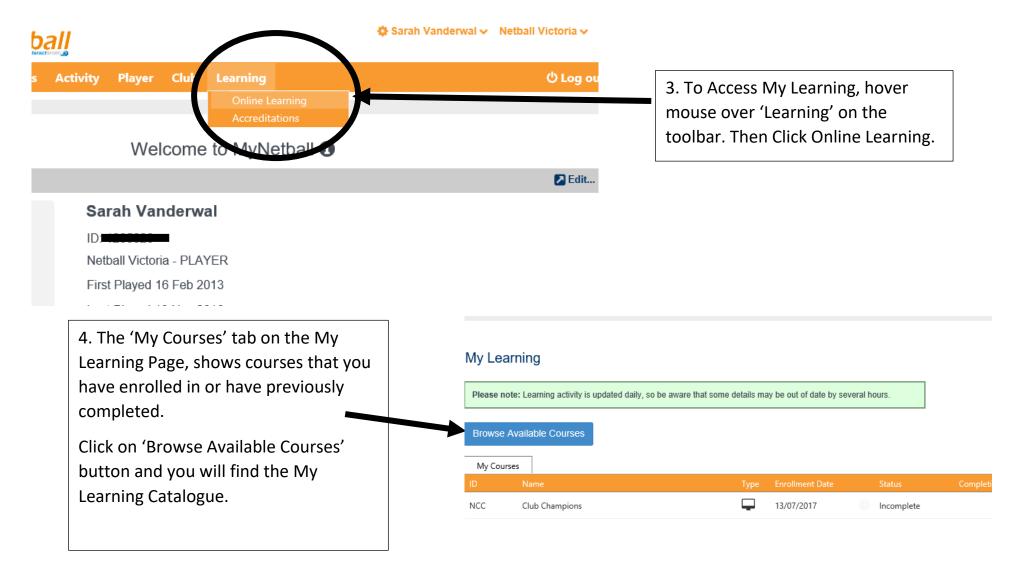

Confirmations and Other Learning Information will be sent to this email address.

Make sure you click 'Update' to save your details.

7. Click Launch button and work your way through all four modules.

Please note: There is no time limit on completing the course. You are able to learn in a self-paced environment and can log in and log out as required. But you must complete the course within a year of enrolling or it will expire.