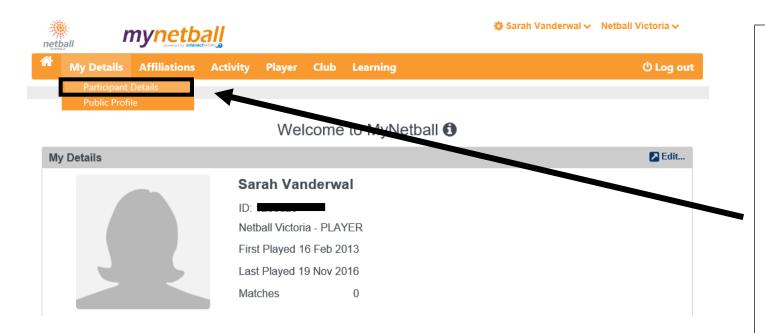

2. Make sure all your personal details are up to date by hovering your mouse over 'My Details' then click 'Participant Details'.

It is extremely important to have an email address entered that you can access.