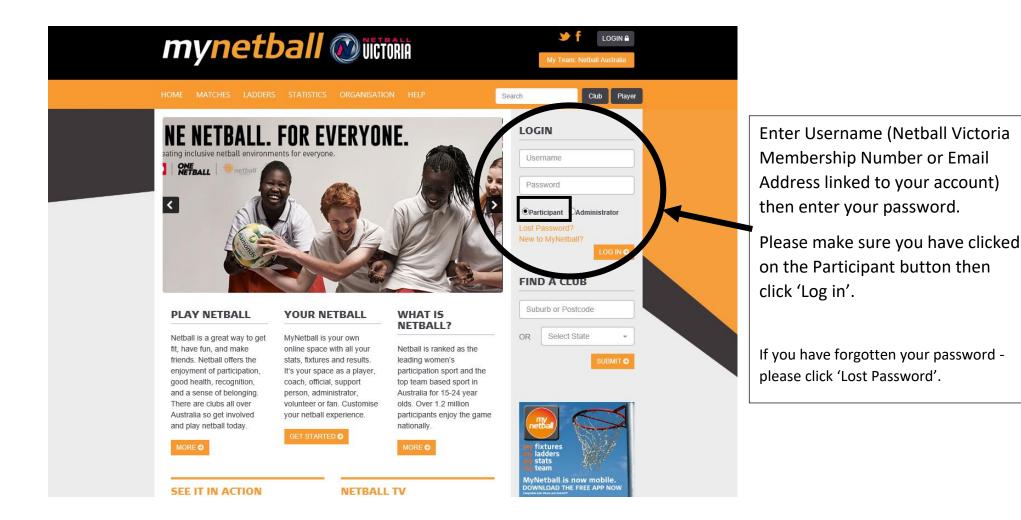

|     | 🍑 🥇 🔹 LOGIN 🖨                       | Begin your MyNetball Journey here!                                                                                                                                                                                                                                                                                  |
|-----|-------------------------------------|---------------------------------------------------------------------------------------------------------------------------------------------------------------------------------------------------------------------------------------------------------------------------------------------------------------------|
|     | My Team: Netball Australia          | Having access to the MyNetball system, allows you to control your contact details, view your upcoming matches,view your current and historical accreditations, particpate in online learning activities, and keep upto date with your netball!                                                                      |
| Sea | arch Club Player                    | Please review the steps below and follow which is most approproate to get started                                                                                                                                                                                                                                   |
|     | LOGIN                               | If you already have a MyNetball login ID and password head to the <u>my.netball.com.au</u> page to login                                                                                                                                                                                                            |
|     | Username                            | If you are not sure if you have an ID, please use <u>this link</u> to search for your existing ID, to activate your login your profile needs to have a valid email address attached to it. If you find that you have a profile and cannot retrieve a password please contact us via <u>mynetball@netball.com.au</u> |
|     | Participant OAdministrator          | If you are new to netball you can sign up below for a mynetball ID                                                                                                                                                                                                                                                  |
|     | Lost Password?<br>New to MyNetball? | <ul> <li>Click Here to Begin Sign Up</li> </ul>                                                                                                                                                                                                                                                                     |
|     |                                     | If you are having problems with access to E-Learning please email us at<br>learning@netball.com.au                                                                                                                                                                                                                  |
|     |                                     | If you are having problems with your mynetball ID please let us know at<br>mynetball@netball.com.au                                                                                                                                                                                                                 |