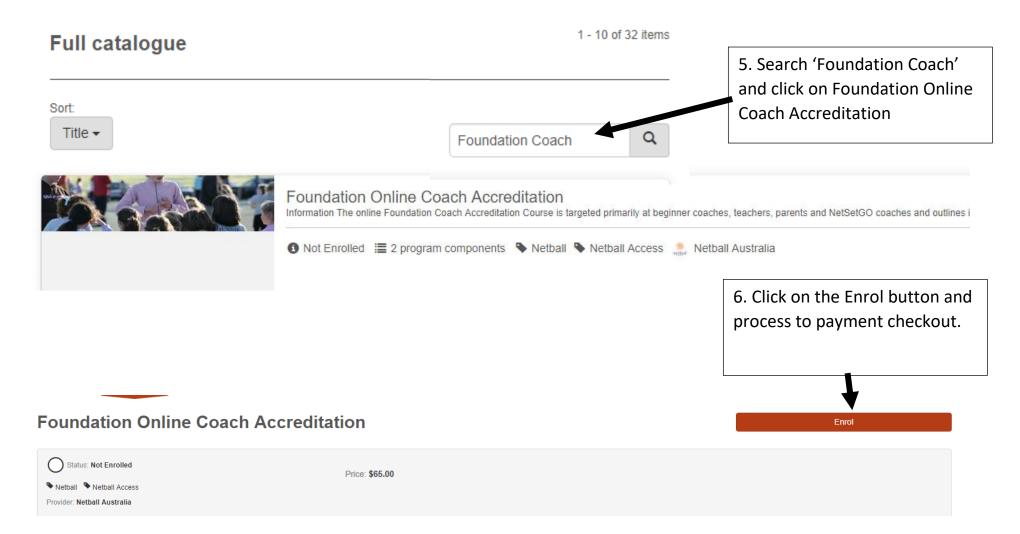

How do I enroll in this course?

You can access and enroll in the course through <u>MyNetball</u> portal and the following steps:

If you are New to MyNetball please click on the **New to MyNetball Link** which will direct you, to the below links. Please follow the prompts to set up an account or send an email to Netball Australia to assist you.

2. Make sure all your personal details are up to date by hovering your mouse over 'My Details' then click 'Participant Details'.

It is extremely important to have an email address entered that you can access.

Confirmations and Other Learning Information will be sent to this email address.

Make sure you click 'Update' to save your details.

7. Click Launch button and work your way through all four modules.

Please note: There is no time limit on completing the course. You are able to learn in a self-paced environment and can log in and log out as required. But you must complete the course within a year of enrolling or it will expire.