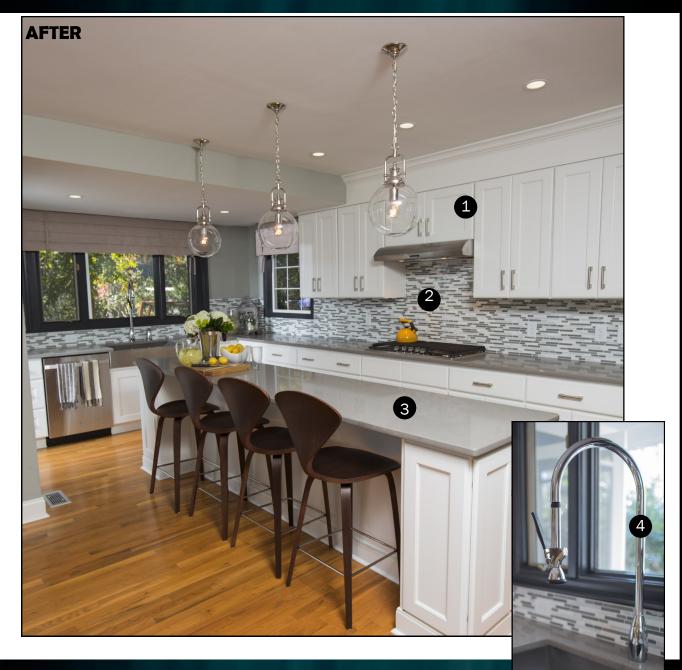

- 1 HAMPTON KITCHENS kitchen cabinets 'River Run' 'White'
- 2 Tile Backsplash 'Pianobkst Asian Statuary'
- 3 COSMOS GRANITE & MARBLE countertops 'Light Silt installed by MAJESTIC KITCHEN & BATH CREATION
- 4 HUGHES KITCHEN & BATH COLLECTION kitchen faucet 'ProMaster' with pullout handspray and lever handle K6330-CP