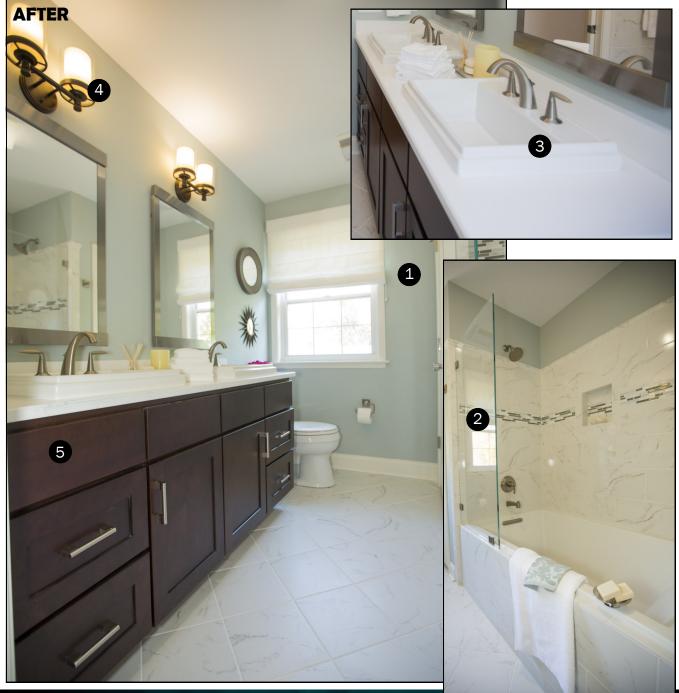

- 1 Paint 'Sea Salt' SW6204
- 2 MIA SHOWER DOORS shower glass 'Winston'
- 3 HUGHES KITCHEN AND BATH COLLECTION bathroom sinks 'Tresham' K-2991-8-0
- 4 LIGHTS UNLIMITED sconce 'Decker' Nuvo JVVG
- 5 HAMPTON KITCHENS bathroom cabinetry 'Riverrun' 'Dalton Cocoa'