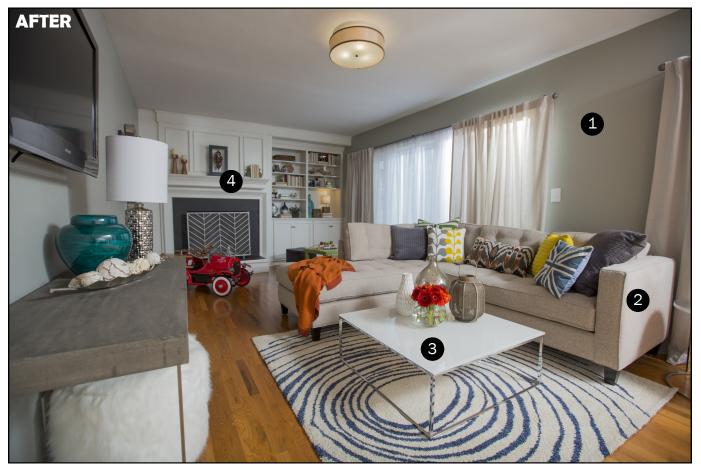

- 1 Paint family room walls 1558 'fieldstone'
- 2 AREA MODERN HOME sectional 'Younger Smith' 8100F 'Cream'
- 3 THE AMBIENTE COLLECTION Coffee table 'Natuzzi Italaia Babaret' central table 'white' lacquered
- 4 WHITLEY FURNITURE GALLERIES accessories