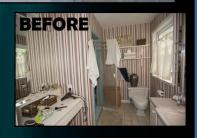

- 1 Paint 'Sea Salt' SW6204
- 2 MIA SHOWER DOORS shower glass 'Winston'
- 3 HUGHES KITCHEN AND BATH COLLECTION bathroom sinks 'Tresham' K-2991-8-0
- 4 LIGHTS UNLIMITED sconce 'Decker' Nuvo JVVG
- 5 HAMPTON KITCHENS bathroom cabinetry 'Riverrun' 'Dalton Cocoa'

- 1 Paint 'Santorini Blue' 1634
- 2 SHADES OF LIGHT wall sconce 'Metrolume' SC13107
- 3 VINTAGE SHUTTERS & HARDWARE laundry window shutters 'Asbury'
- 4 GARNER TV AND APPLIANCES washer WFW87HEDC 'Chrome Shadow'; dryer WED86HEBC 'Chrome Shadow'