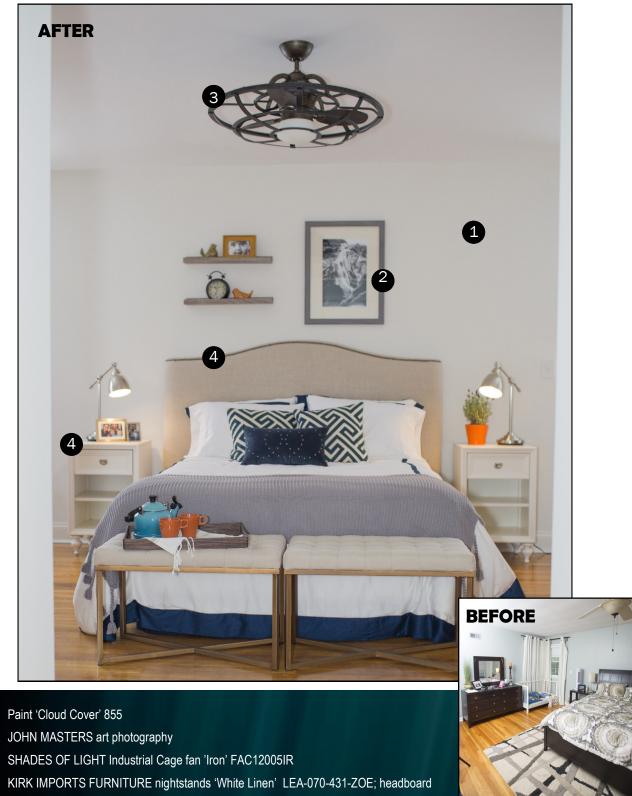

'Graham Linen' 751-864H; B783-020

1

2

3 4

1 CAROLINA CLOSETS PLUS custom built-in closet 'white' shaker door fronts 'satin nickel' T pulls

2 FISHER FLOORING hardwood flooring

|                                                                                                                                                                                                                                                                                                           |                                          |                    | COLOR NAME                                                                                                                                                                                                                                                                               | NUMBER                                                                                                                            |
|-----------------------------------------------------------------------------------------------------------------------------------------------------------------------------------------------------------------------------------------------------------------------------------------------------------|------------------------------------------|--------------------|------------------------------------------------------------------------------------------------------------------------------------------------------------------------------------------------------------------------------------------------------------------------------------------|-----------------------------------------------------------------------------------------------------------------------------------|
| Kitchen walls<br>Kitchen ceiling<br>Kitchen trim<br>Kitchen windows<br>Laundry room ceiling<br>Laundry room base trim<br>Laundry wall colour<br>Master bathroom Ceiling<br>Master bathroom Colour<br>Master bathroom<br>Family room<br>Fireplace and built-in<br>Powder room<br>Master bedroom<br>Laundry |                                          |                    | Fieldstone<br>White Flat<br>Alabaster, Semi gloss<br>Iron Ore<br>White Matte<br>Alabaster White, Semi gloss<br>Sea Salt, Eggshell<br>White, Matte<br>Alabaster Semi gloss<br>Sea Salt Eggshell<br>Gray Wisp<br>Fieldstone<br>Cloud Cover<br>Santorini Blue<br>Cloud Cover<br>Cloud Cover | 1558<br>-<br>SW7008<br>7069<br>-<br>SW7008<br>SW6204<br>-<br>Sw7008<br>SW6204<br>1570<br>1558<br>855<br>1634<br>855<br>855<br>855 |
|                                                                                                                                                                                                                                                                                                           | HUGHES KITCHEN<br>AND BATH<br>COLLECTION | hughesraleigh.com/ | Cloud Cover 855                                                                                                                                                                                                                                                                          |                                                                                                                                   |
|                                                                                                                                                                                                                                                                                                           |                                          |                    | K-2359-8-0 'Archer' pedestal bathroom sink with 8                                                                                                                                                                                                                                        | 3" widespread faucet holes                                                                                                        |

|                     | COMPANY                  | WEBSITE                 | WHAT WE USED AND WHERE                                                                                                                                                                                                                                            |
|---------------------|--------------------------|-------------------------|-------------------------------------------------------------------------------------------------------------------------------------------------------------------------------------------------------------------------------------------------------------------|
| Hampton<br>Kitchens | HAMPTON KITCHENS         | hamptonkitchens.com     | KITCHEN AND MASTER BATHROOM<br>CABINETS                                                                                                                                                                                                                           |
|                     |                          |                         | Kitchen cabinets 'River Run' 'White'<br>Bathroom cabinets 'River Run' 'Dalton Cocoa'                                                                                                                                                                              |
| GARNER TV           | GARNER TV AND APPLIANCES | garnertv.com            | APPLIANCES                                                                                                                                                                                                                                                        |
| APPLIANCE           |                          |                         | Oven KEMS309BSS 30" double<br>Cook-top WCG51US6DS 36"<br>Dishwasher WDT920SADM 24"<br>Vent Hood UXT5236BDS<br>Refrigerator WRS736SDAM<br>Washer- Stackable WFW87HEDC 'Chrome<br>Shadow'<br>Dryer- Stackable WED86HEBC Chrome<br>'Shadow'<br>Stack Kit W10298318RP |
| KIRK IMPORTS        | KIRK IMPORTS FURNITURE   | kirkimports.com         | BEDROOM FURNITURE                                                                                                                                                                                                                                                 |
| **********          |                          |                         | Nightstands 'White Linen' LEA-070-431-ZOE<br>Queen Headboard 'Graham Linen' 751-864H;<br>B783-020                                                                                                                                                                 |
| SOHO TILES          | SOHO TILES               | sohotiles.com/products/ | KITCHEN BACKSPLASH                                                                                                                                                                                                                                                |
|                     |                          |                         | 'Pianobkst Asian' statuary brick                                                                                                                                                                                                                                  |
|                     | COSMOS GRANITE & MARBLE  | cosmosgranite.com       | KITCHEN, LAUNDRY AND MASTER BATH-<br>ROOM COUNTERTOPS<br>Kitchen 'Light Silt'                                                                                                                                                                                     |
|                     |                          |                         | Laundry 'Heirloom Grey'<br>Master Bathroom 'Zen White'                                                                                                                                                                                                            |
|                     | MIA SHOWER DOORS         | miashowerdoors.com      | SHOWER GLASS                                                                                                                                                                                                                                                      |
| SHOWER DOORS        |                          |                         | Supplied and Installed shower glass in master<br>bathroom 'Winston'                                                                                                                                                                                               |
| Shades of Light     | SHADES OF LIGHT          | shadesoflight.com       | LIGHTING                                                                                                                                                                                                                                                          |
|                     |                          |                         | <b>Kitchen</b> Clear Glass 'Globe' Industrial Pendant<br>PE11020 PN<br><b>Powder</b> - 'Metrolume' two Light Wall Sconce<br>SC13107 NB<br><b>Hallway</b> 'Burlap Drum' Shade Ceiling Light<br>FM13029 NA                                                          |
|                     | AREA MODERN HOME         | areamod.com             | LIVING ROOM FURNITURE                                                                                                                                                                                                                                             |
| modern home         |                          |                         | 'Younger Smith' sectional in 'Cream Solid' 8100F                                                                                                                                                                                                                  |