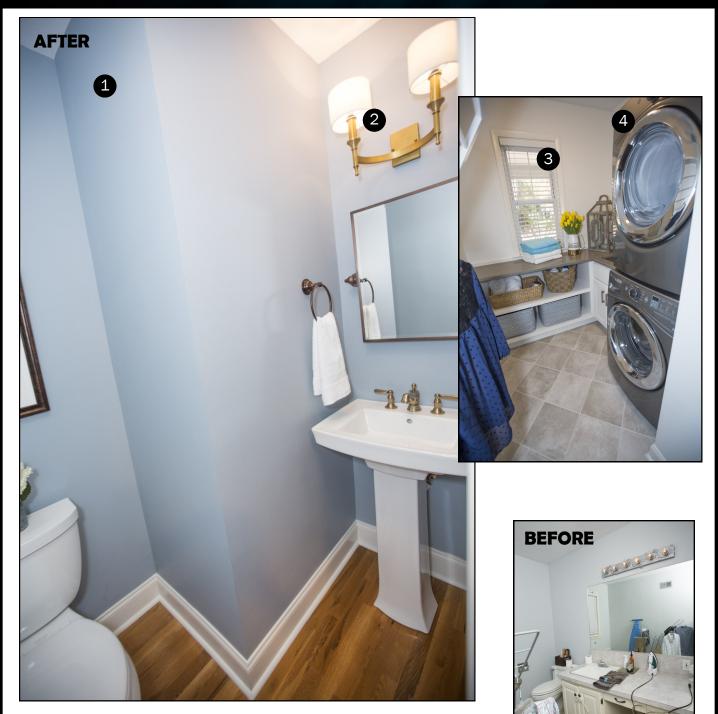

- 1 Paint 'Santorini Blue' 1634
- 2 SHADES OF LIGHT wall sconce 'Metrolume' SC13107
- 3 VINTAGE SHUTTERS & HARDWARE laundry window shutters 'Asbury'
- 4 GARNER TV AND APPLIANCES washer WFW87HEDC 'Chrome Shadow'; dryer WED86HEBC 'Chrome Shadow'