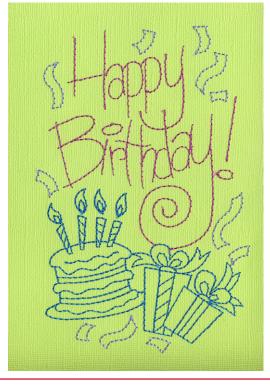

#### NB673\_48 Happy Birthday

| Size Inches:    | Size mm:           | Stitch Count: |
|-----------------|--------------------|---------------|
| 4.62 X 6.25 in. | 117.35 X 158.75 mm | 4,033 St.     |
|                 | Stitch             |               |
| 2. Presents a   | nd Cake            | 3906          |
| 3. Words        |                    | 2510          |
| 4. Confetti     |                    | 3151          |