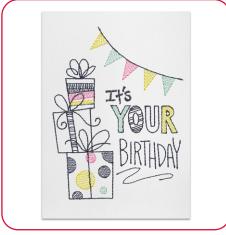

#### NB673\_48 Happy Birthday

| Size Inches:    | Size mm:           | Stitch Count: |
|-----------------|--------------------|---------------|
| 4.62 X 6.25 in. | 117.35 X 158.75 mm | 4,033 St.     |
|                 | Stitch             |               |
| 2. Presents a   | nd Cake            | 3906          |
| 3. Words        |                    | 2510          |
| 4. Confetti     |                    | 3151          |