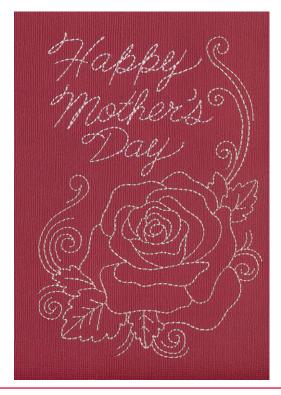

#### NB677\_48 Happy Mother's Day

| Size Inches:    | Size mm:           | Stitch Count: |
|-----------------|--------------------|---------------|
| 4.62 X 6.25 in. | 117.35 X 158.75 mm | 4,039 St.     |
| 1. Placement    | Stitch             | 0020          |
| 2. Words        |                    | 2171          |
| 3. Rose         |                    | 0781          |