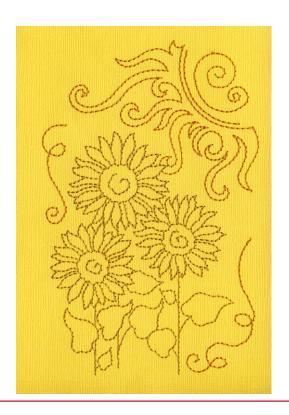

#### NB668\_48 Sunflowers

| Size Inches:       | Size mm:          | Stitch Count: |
|--------------------|-------------------|---------------|
| 4.62 X 6.25 in. 11 | 17.35 X 158.75 mm | 4,805 St.     |
| 1. Placement St    | titch             | 0020          |
| 2. Sun             |                   | 0824          |
| 3. Sunflowers      |                   | 0542          |