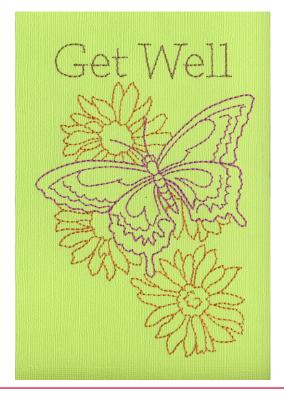

#### NB671\_48 Get Well

| Size Inches:    | Size mm:           | Stitch Count: |
|-----------------|--------------------|---------------|
| 4.62 X 6.25 in. | 117.35 X 158.75 mm | 4,215 St.     |
| 1. Placement    | Stitch             | 0020          |
| 2. Words        |                    | 0853          |
| 3. Butterfly    |                    | 2510          |
|                 |                    |               |