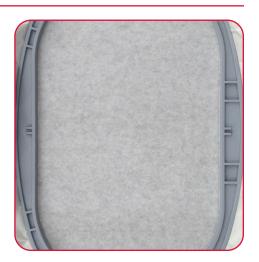

## STEP 2

• Score with scissors or a pin and remove paper to reveal adhesive.

- Load the selected design into the machine.
- Design in the example is 12874-01L from design collection #12874 Stitched Sentiments.
- Thread the machine per the thread chart.
- Stitch Machine Step 1, Card Placement Guide.