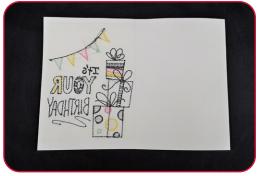

## STEP 5

- Remove the card and stabilizer from the hoop.
- Place the card face down and fold the stabilizer towards the card.
- Carefully cut the stabilizer away, close to the stitching.
- Note: Even though the stabilizer is a tear away, it is better to cut the stabilizer away from the card to prevent bending or creasing the cardstock.

## STEP 8

Once cool, remove the paper backing.

- Place the embroidered half of the card over the front of the second card and fuse with a medium warm iron.
- The back of the embroidery is now hidden.