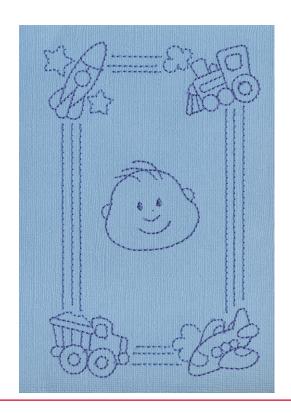

#### NB682\_48 Baby Boy

| Size Inches:      | Size mm:          | Stitch Count: |
|-------------------|-------------------|---------------|
| 4.62 X 6.25 in. 1 | 17.35 X 158.75 mm | 3,334 St.     |
| 1. Placement S    | titch             | 0020          |
| 2. Dark Blue To   | ys and Baby       | 3810          |
| 3. Blue Detail    |                   | 3830          |