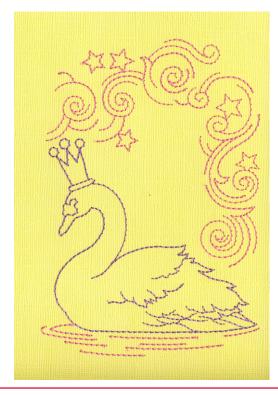

#### NB667\_48 Swan Princess

| Size Inches:      | Size mm:           | Stitch Count: |
|-------------------|--------------------|---------------|
| 4.62 X 6.25 in. 1 | 117.35 X 158.75 mm | 3,338 St.     |
| 1. Placement      | Stitch             | 0020          |
| 2. Swan           |                    | 2830          |
| 3. Stars/Swirls   | and Water          | 2530          |