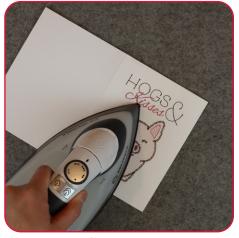

### STEP 7

• With a medium warm iron, fuse to the back of the embroidered card.