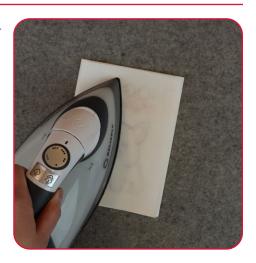

## STEP 7

 Cut coordinating cardstock paper (or scrapbook paper) slightly smaller than the front of the card. Cut a piece of Fuse and Seal to fit.
Following the package instructions, iron the Fuse and Seal to the wrong side of the cardstock (scrapbook paper).

## STEP 8

Remove paper from Fuse and Seal, line up cardstock over the back side of card and iron to adhere.