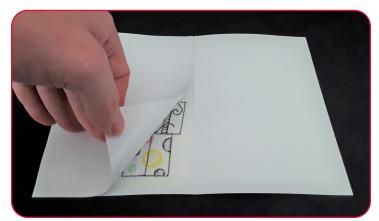

### STEP 4

• Place the front of the card face up within the placement stitch, lining up all edges.

### STEP 5

• Stitch the remainder of the colors, following the thread chart.

- Remove the card and stabilizer from the hoop. Place the card face down and fold the stabilizer towards the card. Carefully cut the stabilizer away, close to the stitching.
- Note: Cutting the excess TearAway stabilizer will prevent creasing and bending the cardstock.