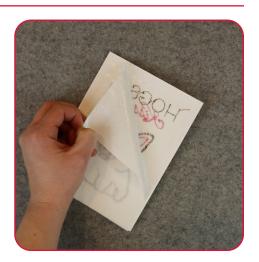

## STEP 5

- Remove the card and stabilizer from the hoop.
- Place the card face down and fold the stabilizer towards the card.
- Carefully cut the stabilizer away, close to the stitching.
- Note: Even though the stabilizer is a tear away, it is better to cut the stabilizer away from the card to prevent bending or creasing the cardstock.