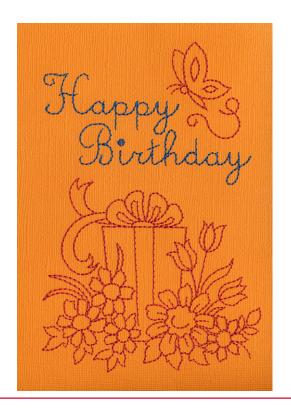

#### NB675\_48 Happy Birthday For Guys

| Size Inches:    | Size mm:           | Stitch Count: |
|-----------------|--------------------|---------------|
| 4.62 X 6.25 in. | 117.35 X 158.75 mm | 4,309 St.     |
|                 | Stitch             |               |
|                 |                    |               |
| 3. Tribal       |                    | 4174          |
| 4. Bubbles      |                    | 4116          |