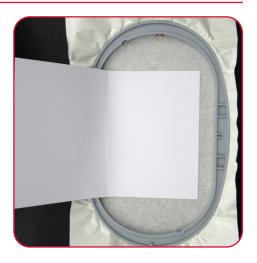

## STEP 1

Hoop a piece of StabilStick TearAway paper side up.

## STEP 2

• Score with scissors or a pin and remove paper to reveal adhesive.

- Load the selected design into the machine.
- Design in the example is 12874-01L from design collection #12874 Stitched Sentiments.
- Thread the machine per the thread chart.
- Stitch Machine Step 1, Card Placement Guide.

### STEP 4

• Place the front of the card face up within the placement stitch, lining up all edges.