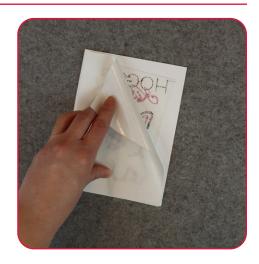

### STEP 5

• Stitch the remainder of the colors, following the thread chart.

- Remove the card and stabilizer from the hoop. Place the card face down and fold the stabilizer towards the card. Carefully cut the stabilizer away, close to the stitching.
- Note: Cutting the excess TearAway stabilizer will prevent creasing and bending the cardstock.