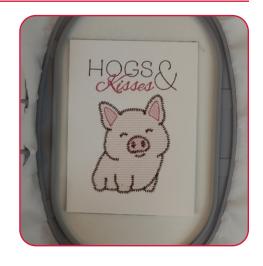

## STEP 2

• Score with scissors or a pin and remove paper to reveal adhesive.

- Load the selected design into the machine.
- Design in the example is 12874-01L from design collection #12874 Stitched Sentiments.
- Thread the machine per the thread chart.
- Stitch Machine Step 1, Card Placement Guide.

### STEP 5

• Stitch the remainder of the colors, following the thread chart.

- Remove the card and stabilizer from the hoop. Place the card face down and fold the stabilizer towards the card. Carefully cut the stabilizer away, close to the stitching.
- Note: Cutting the excess TearAway stabilizer will prevent creasing and bending the cardstock.

- Stitch the remaining colors, following the thread chart.
- Tip: Turn off the automatic trim function to lessen the chance of tearing the card. Trim jumps as you stitch.