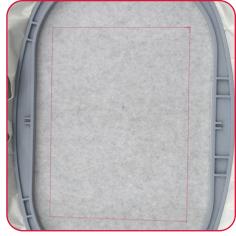

### STEP 4

• Place the front of the card face up within the placement stitch, lining up all edges.