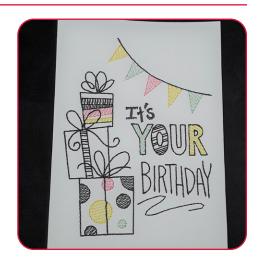

### STEP 5

• Stitch the remainder of the colors, following the thread chart.

- Remove the card and stabilizer from the hoop. Place the card face down and fold the stabilizer towards the card. Carefully cut the stabilizer away, close to the stitching.
- Note: Cutting the excess TearAway stabilizer will prevent creasing and bending the cardstock.

## STEP 9

Your card is complete. Enjoy!