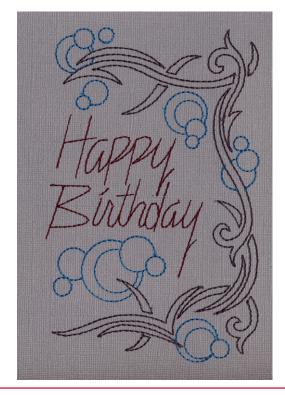

#### NB673\_48 Happy Birthday

| Size Inches:    | Size mm:           | Stitch Count: |
|-----------------|--------------------|---------------|
| 4.62 X 6.25 in. | 117.35 X 158.75 mm | 4,033 St.     |
|                 | Stitch             |               |
| 2. Presents a   | nd Cake            | 3906          |
| 3. Words        |                    | 2510          |
| 4. Confetti     |                    | 3151          |