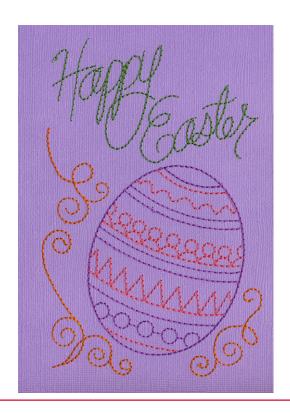

#### NB676\_48 Happy Easter

| Size I       | nches:           | Size mm:    | Stitch Count: |
|--------------|------------------|-------------|---------------|
| 4.62 X       | 6.25 in. 117.35  | X 158.75 mm | 3,771 St.     |
| <b>1</b> . F | Placement Stitch |             | 0020          |
| 2. \         | Vords            |             | 5722          |
| <b>3</b> . E | Egg Outlines     |             | 2912          |
| <b>4</b> . E | Egg Details      |             | 1753          |
|              |                  |             |               |