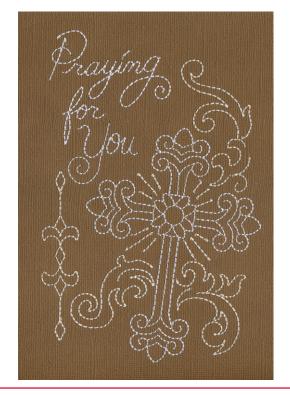

#### NB683\_48 Praying For You

| Size Inches:      | Size mm:          | Stitch Count: |
|-------------------|-------------------|---------------|
| 4.62 X 6.25 in. 1 | 17.35 X 158.75 mm | 4,654 St.     |
| 1. Placement S    | Stitch            | 0020          |
| 2. Cross and W    | /ords             | 0015          |
| 3. Off White De   | etail             | 0970          |