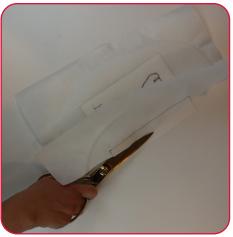

### STEP 5

• Stitch the remainder of the colors, following the thread chart.

- Remove the card and stabilizer from the hoop. Place the card face down and fold the stabilizer towards the card. Carefully cut the stabilizer away, close to the stitching.
- Note: Cutting the excess TearAway stabilizer will prevent creasing and bending the cardstock.

## STEP 5

- Remove the card and stabilizer from the hoop.
- Place the card face down and fold the stabilizer towards the card.
- Carefully cut the stabilizer away, close to the stitching.
- Note: Even though the stabilizer is a tear away, it is better to cut the stabilizer away from the card to prevent bending or creasing the cardstock.