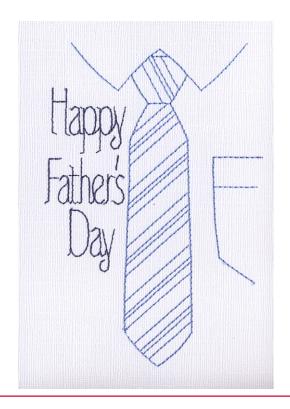

#### NB678\_48 Happy Father's Day

| Size Inches:      | Size mm:          | Stitch Count: |
|-------------------|-------------------|---------------|
| 4.62 X 6.25 in. 1 | 17.35 X 158.75 mm | 2,376 St.     |
| 1. Placement S    | titch             | 0020          |
| 2. Words          |                   | 3654          |
| 3. Blue           |                   | 3641          |