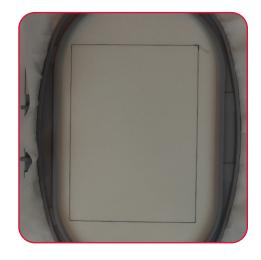

## STEP 1

Hoop a piece of StabilStick TearAway paper side up.

## STEP 2

• Score with scissors or a pin and remove paper to reveal adhesive.

- Load the selected design into the machine.
- Design in the example is 12874-01L from design collection #12874 Stitched Sentiments.
- Thread the machine per the thread chart.
- Stitch Machine Step 1, Card Placement Guide.