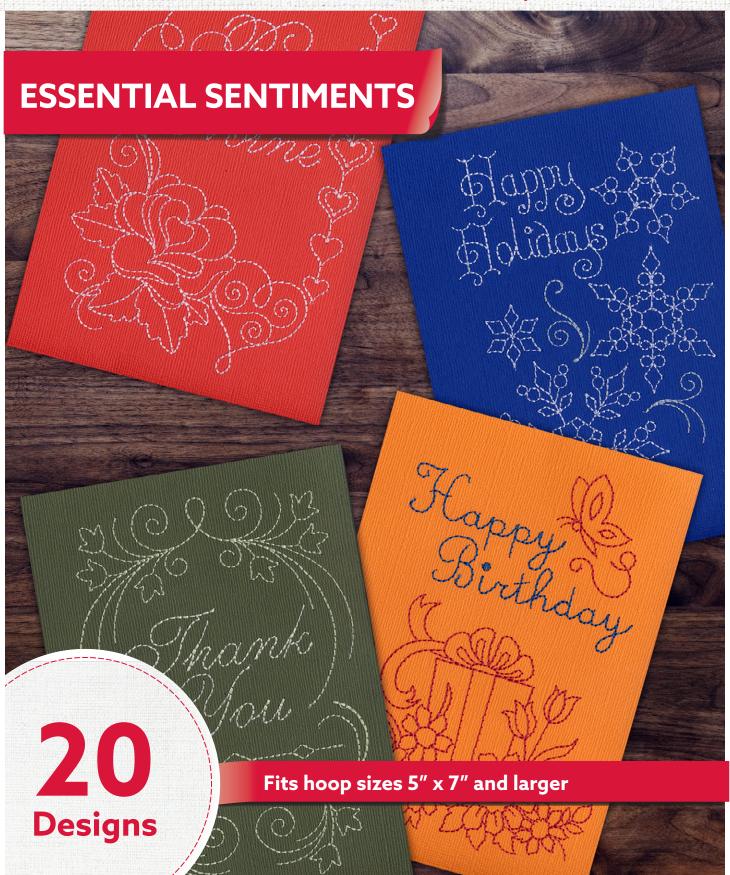

\*Project instructions included after design list

#### NB664\_48 Peace

| Size Inches:       | Size mm:         | Stitch Count: |
|--------------------|------------------|---------------|
| 4.62 X 6.25 in. 11 | 7.35 X 158.75 mm | 4,238 St.     |
| 1. Placement St    | itch             | 0020          |
| 2. Word            |                  | 1911          |
| 3. Design          |                  | 2101          |

#### NB665\_48 Congratulations

| Size Inches:    | Size mm:           | Stitch Count: |
|-----------------|--------------------|---------------|
| 4.62 X 6.25 in. | 117.35 X 158.75 mm | 5,184 St.     |
| 1. Placemen     | t Stitch           | 0020          |
| 2. Black Des    | ign                | 4174          |
| 3. Word         |                    | 6151          |
| 4. Gray Design  | gn                 | 3971          |

#### NB666\_48 Be Mine

| Size Inches:    | Size mm:           | Stitch Count: |
|-----------------|--------------------|---------------|
| 4.62 X 6.25 in. | 117.35 X 158.75 mm | 3,630 St.     |
| 1. Placement    | Stitch             | 0020          |
| ☐ 2. Words      |                    | 0015          |
| 3. Design       |                    | 2170          |

#### NB669\_48 Happy Holidays

| Size Inches:    | Size mm:           | Stitch Count: |
|-----------------|--------------------|---------------|
| 4.62 X 6.25 in. | 117.35 X 158.75 mm | 4,089 St.     |
| 1. Placement    | Stitch             | 0020          |
| 2. Blue Snow    | flakes             | 3650          |
| 3. Light Blue   | Detail             | 7029          |
| ☐ 4. Words      |                    | 0015          |

#### NB673\_48 Happy Birthday

| Size Inches:    | Size mm:           | Stitch Count: |
|-----------------|--------------------|---------------|
| 4.62 X 6.25 in. | 117.35 X 158.75 mm | 4,033 St.     |
|                 | Stitch             |               |
| 2. Presents a   | nd Cake            | 3906          |
| 3. Words        |                    | 2510          |
| 4. Confetti     |                    | 3151          |

#### NB679\_48 Thank You

| Size Inches:      | Size mm:          | Stitch Count: |
|-------------------|-------------------|---------------|
| 4.62 X 6.25 in. 1 | 17.35 X 158.75 mm | 3,031 St.     |
| 1. Placement S    | Stitch            | 0020          |
| 2. Words          |                   | 6151          |
| 3. Green Detail   |                   | 6051          |