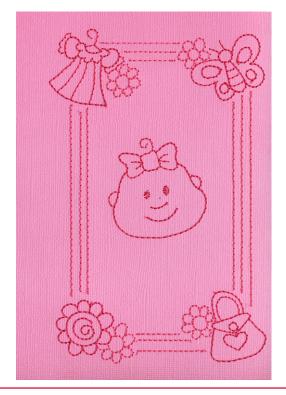

#### NB681\_48 Baby Girl

| Size Inches:    | Size mm:           | Stitch Count: |
|-----------------|--------------------|---------------|
| 4.62 X 6.25 in. | 117.35 X 158.75 mm | 3,731 St.     |
| 1. Placement    | Stitch             | 0020          |
| 2. Dark Pink    |                    | 2320          |
| 3. Pink Detail  |                    | 2220          |