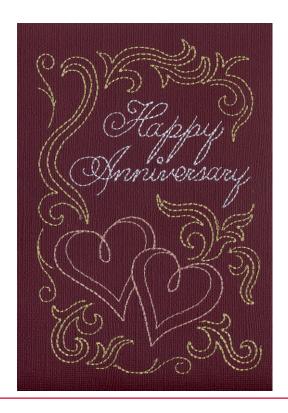

#### NB672\_48 Happy Anniversary

| Size Inches:    | Size mm:           | Stitch Count: |
|-----------------|--------------------|---------------|
| 4.62 X 6.25 in. | 117.35 X 158.75 mm | 4,509 St.     |
|                 | Stitch             |               |
|                 | l                  |               |
| 4. Hearts       |                    | 7030          |