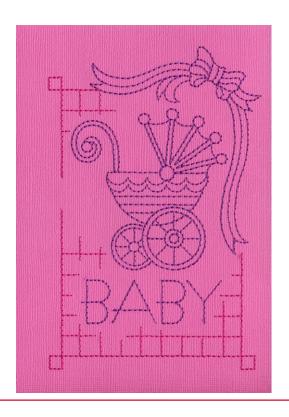

#### NB680\_48 Baby

| Size Inches:      | Size mm:           | Stitch Count: |
|-------------------|--------------------|---------------|
| 4.62 X 6.25 in. 1 | 117.35 X 158.75 mm | 3,638 St.     |
| 1. Placement S    | Stitch             | 0020          |
| 2. Pink Detail .  |                    | 2508          |
| 3. Dark Pink D    | esign              | 2912          |