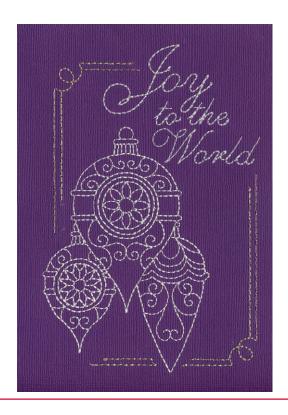

#### NB670\_48 Joy To The World

| Size Inches | 5:          | Size mm:    | S  | titch Count: |
|-------------|-------------|-------------|----|--------------|
| 4.62 X 6.25 | in. 117.3   | 55 X 158.75 | mm | 4,340 St.    |
| 1. Placer   | ment Stitch |             |    | 0020         |
| 2. Words    | S           |             |    | 7003         |
| 3. Ornan    | nents       |             |    | 0970         |
| 4. Gold [   | Detail      |             |    | 7011         |