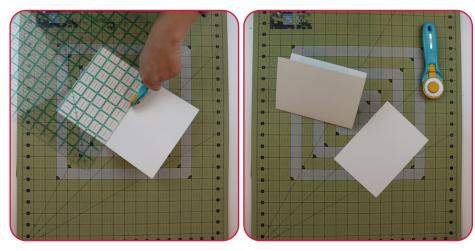

## STEP 1

- Two cards folded in half to 4.62" x 6.25"
- Cut one card in half on the fold.
- Note: Instruction uses designs not included in this collection.

- Load selected design into the machine.
- Design in the example is 51246-01L, Scissortail collection Cheeky Cards.
- Thread the machine per the threadchart.
- Hoop 1 piece of OESD Medium Weight TearAway stabilizer.
- Stitch Machine Step 1, Card Placement Guide.

## STEP 3

- Place one piece of 4.62" x 6.25" cardstock within the Card Placement Line, lining up all edges.
- Tape in place.
- Note: Expert Embroidery Tape TearAway will not leave residue on the paper or tear the cardstock.