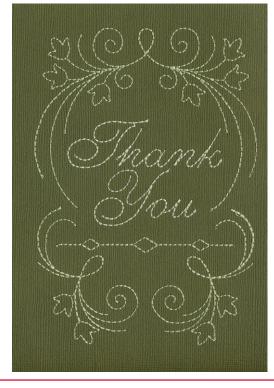

#### NB679\_48 Thank You

| Size Inches:      | Size mm:          | Stitch Count: |
|-------------------|-------------------|---------------|
| 4.62 X 6.25 in. 1 | 17.35 X 158.75 mm | 3,031 St.     |
| 1. Placement S    | Stitch            | 0020          |
| 2. Words          |                   | 6151          |
| 3. Green Detail   |                   | 6051          |