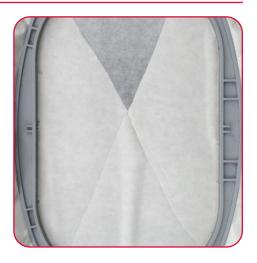

## STEP 1

Hoop a piece of StabilStick TearAway paper side up.

## STEP 2

• Score with scissors or a pin and remove paper to reveal adhesive.

- Load the selected design into the machine.
- Design in the example is 12874-01L from design collection #12874 Stitched Sentiments.
- Thread the machine per the thread chart.
- Stitch Machine Step 1, Card Placement Guide.