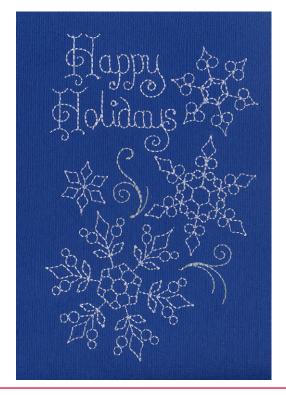

#### NB669\_48 Happy Holidays

| Size Inches:    | Size mm:           | Stitch Count: |
|-----------------|--------------------|---------------|
| 4.62 X 6.25 in. | 117.35 X 158.75 mm | 4,089 St.     |
| 1. Placement    | Stitch             | 0020          |
| 2. Blue Snow    | flakes             | 3650          |
| 3. Light Blue   | Detail             | 7029          |
| ☐ 4. Words      |                    | 0015          |