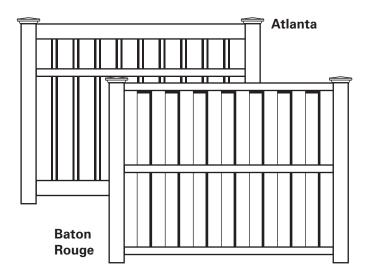

#### Semi-Privacy

Gives you the privacy you desire, with the feeling of wide-open spaces. Our vinyl fence comes in a variety of styles with matching decorative accents and is nearly maintenance free.

SPECIFICATIONS: Available in 4', 5' and 6' heights.