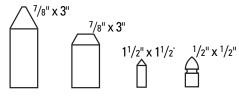

ways. Various side panel designs such as lattice, picket and spindle can be used to give a custom look to your arbor.

#### Posts & Caps

We offer a large selection of fence posts, caps and finials for vinyl and wood to match any style of home.

Teardrop

## ACCESSORIES

Decorative Vinyl Caps

Ball
Gothic

Image: Comparison of the second seco







Coachman



Gate hardware available in white or black.



Heavy-duty <sup>1</sup>/4" vinyl used for concrete filled gate posts to add extra strength.

#### **Decorative Wood Caps**

**Pyramid Top** 





# Decorative Wood Posts Chamfered Gothic Gothic Knothead

**SPECIFICATIONS:** All of these designs are manually cut into the posts by our experienced team of skilled workman. Available in 6', 8' and 10' lengths.

#### Sizes for Pickets & Tops



#### **Accents**

3

A wide variety of accessories are available. Create simple or dramatic accents to any yard or fencing project.

2

- 1: Posts between sections, the end of a section, or the end of a driveway can be designed for use with lighting fixtures or other decorative finials.\*
- 2: Large corner posts can be used at the end to give a formal or very finished style.
- *3:* Various styles can be used on corners, the end of driveways or an entry to define the space and add a distinguished accent.



\*All fixtures and electrical work must be obtained from outside sources. Robert's Fence does not offer these services or products.





#### **Showroom & Factory**

Phone (631) 851-9730 ■ Fax (631) 582-4727 186 Blydenburgh Road, Islandia, New York 11749 www.robertsfencecompany.com

Li