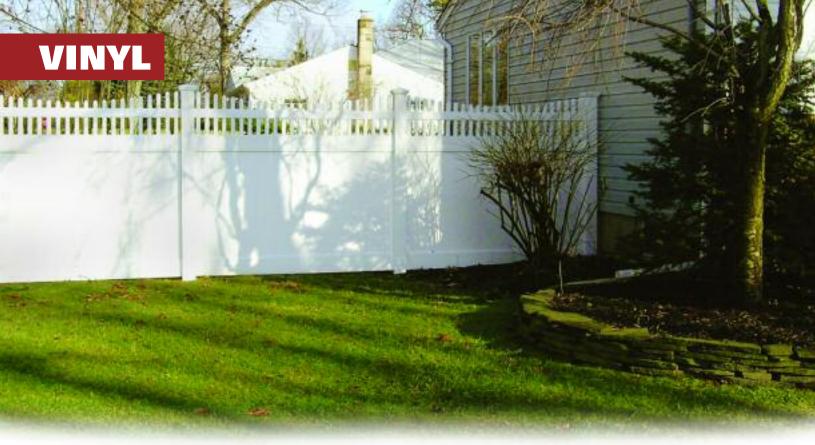

#### **Privacy**

St. Louis Scalloped shown above

Our wide variety of vinyl fence offers custom styling that stands up to all types of weather and provides lasting beauty with privacy. Every section is constructed with tongue and groove boards.