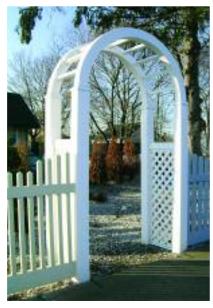

#### Styles: Pergola & Arched

St. Louis Scalloped with San Francisco Picket shown above and St. Louis Series (inset) gate.

Our arbors are available in vinyl and wood with many styles to choose from. They add the crowning touch to any of our custom fences and your home.

Chicago Stepped with Grand Arbor

Grand Arbor with Square Lattice Side Panels

Straight Top Arbor "Pergola" with Diagonal Lattice Side Panels

**SPECIFICATIONS:** Our arbors are available in 42", 48" and 60" widths to accommodate most walk ways. Various side panel designs such as lattice, picket and spindle can be used to give a custom look to your arbor.