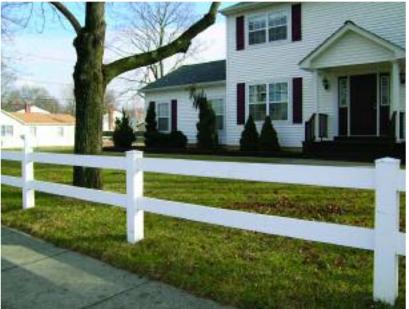

### Post & Rail

The ranch style fence comes in three different styles with two rail choices.

Two Rail Post & Rail shown above

**SPECIFICATIONS:** Rail dimensions are 2" x 6" or 1<sup>1</sup>/2" x 5<sup>1</sup>/2", two or three rail. Also available in diamond rail which is a 31/4" x 31/4" post cut on a  $45^{\circ}$  angle.