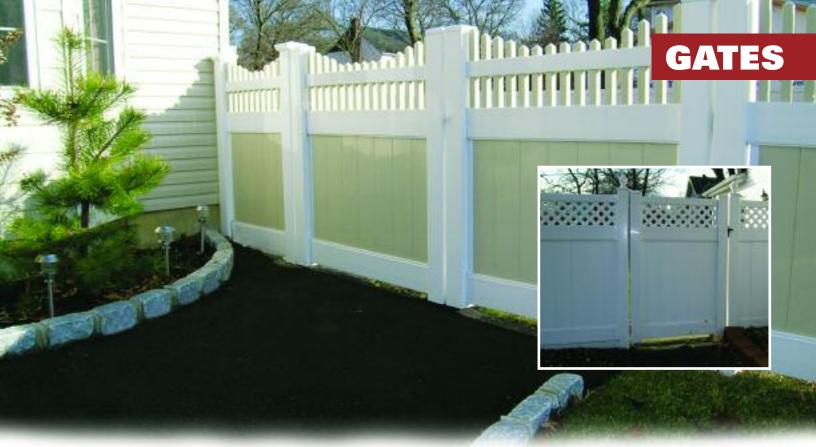

#### **Entry & Driveway**

Gates and entries can be created in almost any combination of posts and fencing—offering the look and styling you want with the quality and versatility you need.

Stepped Double Drive Gates and Detroit with Lattice Top (inset) shown above.