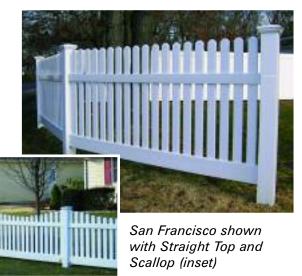

#### **Victorian Picket**

Chicago with Scalloped top shown above

Enjoy the old classic wrought iron look in the new vinyl style. Our Victorian and Through Picket fences include a reinforced bottom rail for extra strength.

**SPECIFICATIONS:** Available in 36", 42", 48", 54" 60" and 72" heights. 1<sup>1</sup>/<sub>2</sub>" x 1<sup>1</sup>/<sub>2</sub>" picket with pointed or gothic caps. Only 1<sup>3</sup>/<sub>4</sub>" spacing between pickets to meet all pool codes.