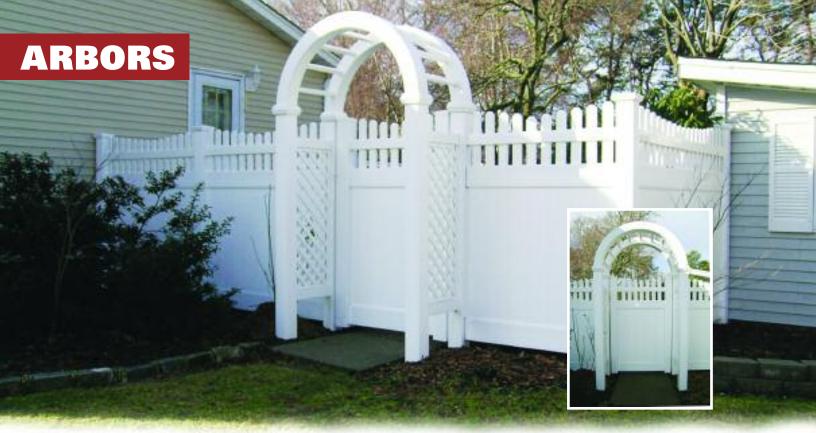

#### Styles: Pergola & Arched

St. Louis Scalloped with San Francisco Picket shown above and St. Louis Series (inset) gate.

Our arbors are available in vinyl and wood with many styles to choose from. They add the crowning touch to any of our custom fences and your home.

Chicago Stepped with Grand Arbor

Grand Arbor with Square Lattice Side Panels

Straight Top Arbor "Pergola" with Diagonal Lattice Side Panels

**SPECIFICATIONS:** Our arbors are available in 42", 48" and 60" widths to accommodate most walk ways. Various side panel designs such as lattice, picket and spindle can be used to give a custom look to your arbor.