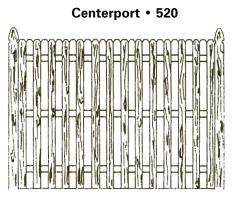

#### Victorian Picket

Our most traditional picket fencing, which uses beautiful decorative posts, creates a very Victorian style.

WOOD

**SPECIFICATIONS:** Available in 36", 42", 48", 54", 60" and 72" heights. Made using No.1 Grade 2" x 2" Western Red Cedar spindles and must be installed on decorative posts.

#### **Custom Space Picket Series**

With many designs to choose from this series offers beautiful but simple Cedar picket fencing, often seen in country-style, seaside and rural homes.

**SPECIFICATIONS:** Available in 36", 42", 48", 54", 60" and 72" heights. Uses No. 1 Grade Cedar boards nailed to the front, on 2" x 3" Cedar back rails and 4" x 4" decorative posts between sections or on the back of fencing. 1<sup>1</sup>/<sub>2</sub>" picket spacing meets pool codes.