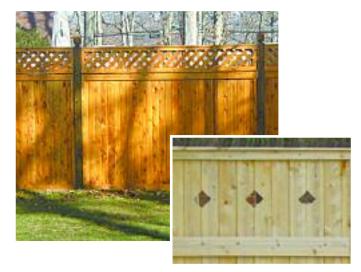

#### Shadow Box Series (Two Sides)

Robert's three dimensional fence gives you a grand appearance both inside and outside your yard.

**SPECIFICATIONS:** Available in 4', 5' and 6' heights. Made with 100% Cedar—boards as well as back rails. "Toppers" available in many styles.

#### Victorian Picket

Our most traditional picket fencing, which uses beautiful decorative posts, creates a very Victorian style.

WOOD

**SPECIFICATIONS:** Available in 36", 42", 48", 54", 60" and 72" heights. Made using No.1 Grade 2" x 2" Western Red Cedar spindles and must be installed on decorative posts.