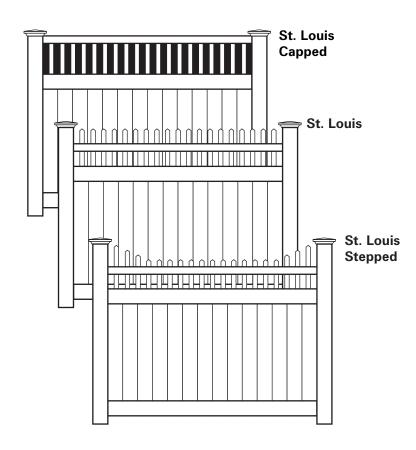

*St. Louis Stepped shown above with St. Louis Capped (inset).* 

**SPECIFICATIONS:** Available in 4', 5' and 6' heights, (2) 7" heavy-duty rails for extra support on top and bottom. Installed on 5' x 5' posts. Several choices to choose from.