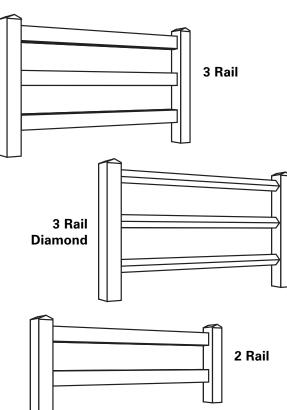

### Post & Rail

The ranch style fence comes in three different styles with two rail choices.

Two Rail Post & Rail shown above

**SPECIFICATIONS:** Rail dimensions are 2" x 6" or 1<sup>1</sup>/2" x 5<sup>1</sup>/2", two or three rail. Also available in diamond rail which is a 31/4" x 31/4" post cut on a  $45^{\circ}$  angle.