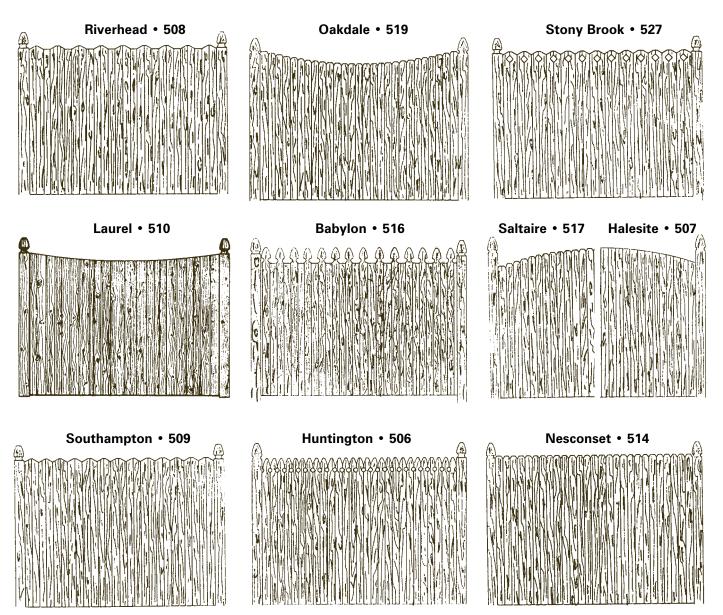

#### Custom Privacy Series (One Side)

Custom wood fence is available in a wide variety of styles from Privacy to Picket. We have a style to fit your home. Wood fencing is constructed from top grade Cedar lumber.

Stony Brook 527 and Riverhead 508 (inset) shown above

**SPECIFICATIONS:** Available in 4', 5', 6' heights, using decorative posts between each section or having the posts on the back side of the fencing. Installed on Cedar back rails, using No.1 Grade Cedar boards and 4" x 4" posts.