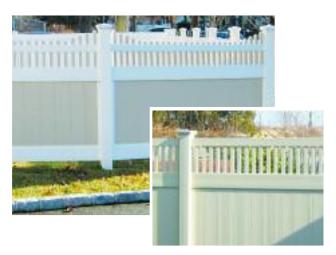

VINYL

Detroit with Lattice, Dallas Privacy shown with sloping end (inset).

**SPECIFICATIONS:** Available in 4', 5' and 6' heights, (2) 7" heavyduty rails for extra support on top and bottom. Installed on 5' x 5' posts. Several choices to choose from.