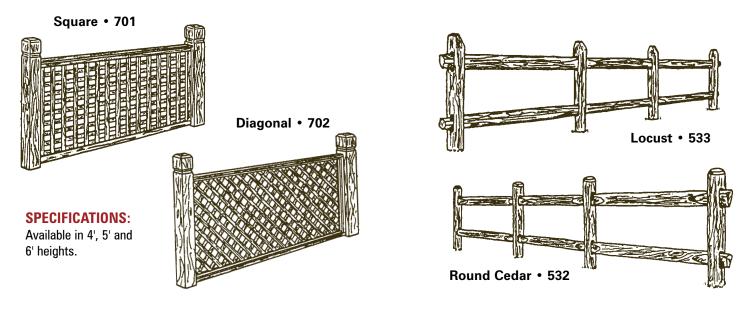

### Post & Rail

The ranch style fence comes in three different styles with two rail choices.

Two Rail Post & Rail shown above

**SPECIFICATIONS:** Rail dimensions are 2" x 6" or 1<sup>1</sup>/2" x 5<sup>1</sup>/2", two or three rail. Also available in diamond rail which is a 31/4" x 31/4" post cut on a  $45^{\circ}$  angle.

#### Lattice Garden, Post & Rail

Lattice Garden offers a very traditional style fencing often used as decorative walls around gardens and wild flower beds while Post & Rail has a simple, rustic style.