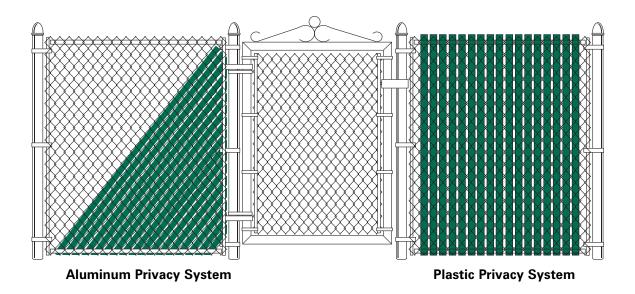

### Chain Link & Aluminum

Black Aluminum Estate Picket shown above

Our chain link fence is available with many options. You can choose an all galvanized system, all vinyl coated system or standard galvanized framework with vinyl coated mesh. Chain link fence is durable, weather resistant and available in brown, black, green and white vinyl coatings. For additional privacy, we offer aluminum and plastic privacy slats that come in a wide array of colors.