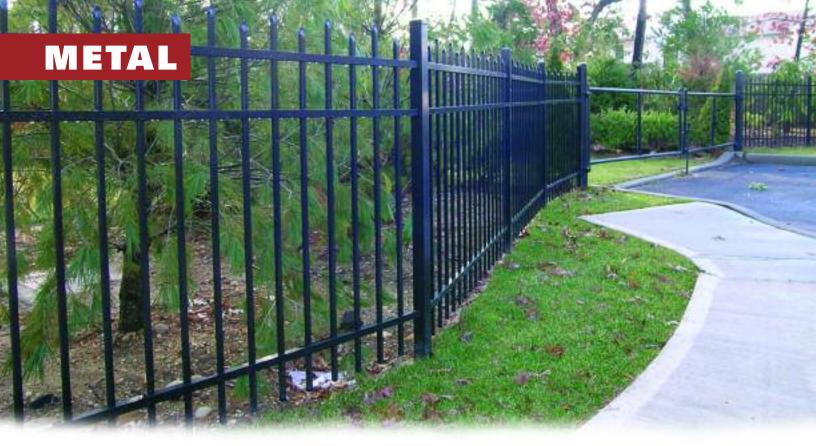

### Chain Link & Aluminum

Black Aluminum Estate Picket shown above

Our chain link fence is available with many options. You can choose an all galvanized system, all vinyl coated system or standard galvanized framework with vinyl coated mesh. Chain link fence is durable, weather resistant and available in brown, black, green and white vinyl coatings. For additional privacy, we offer aluminum and plastic privacy slats that come in a wide array of colors.