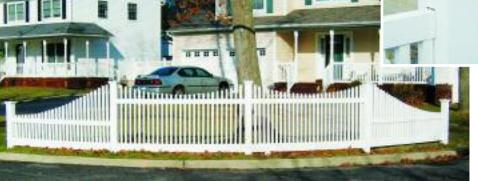

#### **Through Picket**

Pleasing to the eye for both you and your neighbor. The 3" pickets are through the rail, not attached, giving the same appearance to both sides of the fence.

SPECIFICATIONS: Two-sided design with 3" picket and (2) picket choice. Available in 3', 42', 4', 54", 5' and 6' heights. Several styles to choose from. Meets all pool codes with 13/4" spacing between pickets.

### Post & Rail

The ranch style fence comes in three different styles with two rail choices.

Two Rail Post & Rail shown above

**SPECIFICATIONS:** Rail dimensions are 2" x 6" or 1<sup>1</sup>/2" x 5<sup>1</sup>/2", two or three rail. Also available in diamond rail which is a 31/4" x 31/4" post cut on a  $45^{\circ}$  angle.