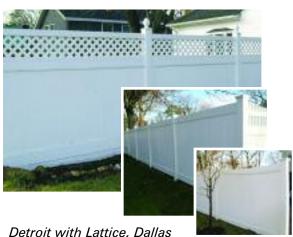

VINYL

Detroit with Lattice, Dallas Privacy shown with sloping end (inset).

**SPECIFICATIONS:** Available in 4', 5' and 6' heights, (2) 7" heavyduty rails for extra support on top and bottom. Installed on 5' x 5' posts. Several choices to choose from.