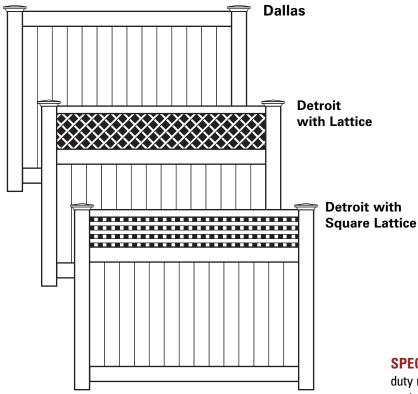

#### **Privacy**

St. Louis Scalloped shown above

Our wide variety of vinyl fence offers custom styling that stands up to all types of weather and provides lasting beauty with privacy. Every section is constructed with tongue and groove boards.

*St. Louis Stepped shown above with St. Louis Capped (inset).* 

**SPECIFICATIONS:** Available in 4', 5' and 6' heights, (2) 7" heavy-duty rails for extra support on top and bottom. Installed on 5' x 5' posts. Several choices to choose from.

VINYL

Detroit with Lattice, Dallas Privacy shown with sloping end (inset).

**SPECIFICATIONS:** Available in 4', 5' and 6' heights, (2) 7" heavyduty rails for extra support on top and bottom. Installed on 5' x 5' posts. Several choices to choose from.