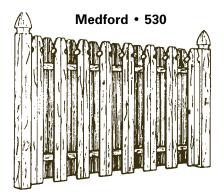

#### **Decorative Privacy Series** (Two Sides)

Islip 503 shown above

We offer a large selection of elegant styles of neighbor friendly two-sided fence.

Kismet 501 and Ronkonkoma 513 (inset) shown above.

**SPECIFICATIONS:** Two-sided design are available in 4', 5', 6' heights with your choice of one of our decorative posts. Made with No.1 Grade 1" x 4" Cedar boards.

#### Custom Privacy Series (One Side)

Custom wood fence is available in a wide variety of styles from Privacy to Picket. We have a style to fit your home. Wood fencing is constructed from top grade Cedar lumber.

Stony Brook 527 and Riverhead 508 (inset) shown above

**SPECIFICATIONS:** Available in 4', 5', 6' heights, using decorative posts between each section or having the posts on the back side of the fencing. Installed on Cedar back rails, using No.1 Grade Cedar boards and 4" x 4" posts.