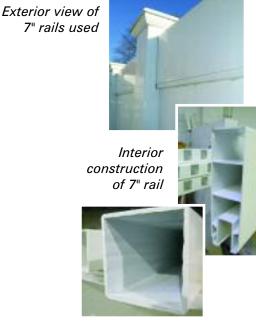

**It starts with superior materials.** Our wood fencing is made entirely of top-grade Cedar. Back rails too—We never substitute with pine. Boards measure a full 1" thick: they look solid, and are solid. Vinyl fencing is made from high-grade, high-impact vinyl. With 7" rails on all privacy fencing.

*St. Louis Stepped shown above with St. Louis Capped (inset).* 

**SPECIFICATIONS:** Available in 4', 5' and 6' heights, (2) 7" heavy-duty rails for extra support on top and bottom. Installed on 5' x 5' posts. Several choices to choose from.

VINYL

Detroit with Lattice, Dallas Privacy shown with sloping end (inset).

**SPECIFICATIONS:** Available in 4', 5' and 6' heights, (2) 7" heavyduty rails for extra support on top and bottom. Installed on 5' x 5' posts. Several choices to choose from.