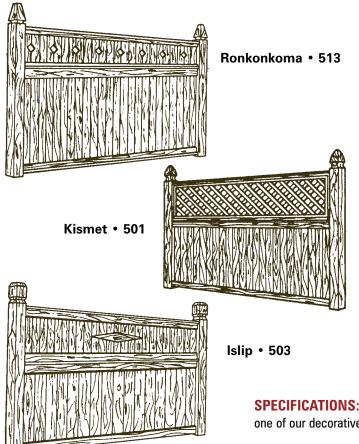

#### **Decorative Privacy Series** (Two Sides)

Islip 503 shown above

We offer a large selection of elegant styles of neighbor friendly two-sided fence.

Kismet 501 and Ronkonkoma 513 (inset) shown above.

**SPECIFICATIONS:** Two-sided design are available in 4', 5', 6' heights with your choice of one of our decorative posts. Made with No.1 Grade 1" x 4" Cedar boards.