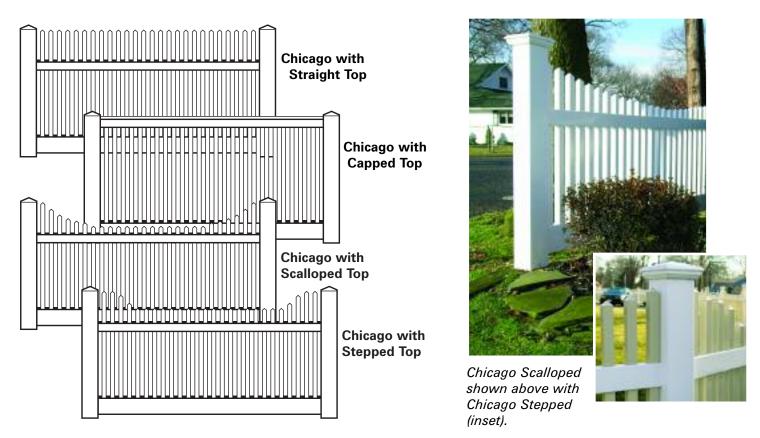

#### **Victorian Picket**

Chicago with Scalloped top shown above

Enjoy the old classic wrought iron look in the new vinyl style. Our Victorian and Through Picket fences include a reinforced bottom rail for extra strength.

**SPECIFICATIONS:** Available in 36", 42", 48", 54" 60" and 72" heights. 1<sup>1</sup>/<sub>2</sub>" x 1<sup>1</sup>/<sub>2</sub>" picket with pointed or gothic caps. Only 1<sup>3</sup>/<sub>4</sub>" spacing between pickets to meet all pool codes.