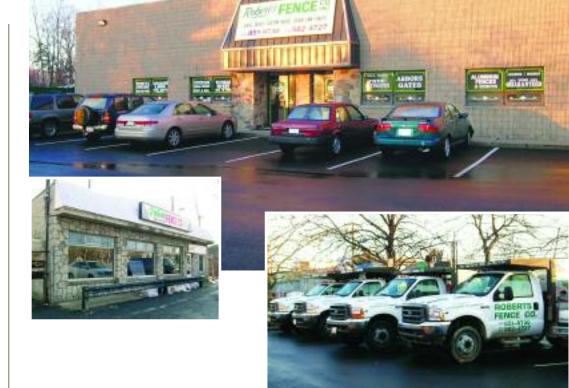

#### Showroom & Factory

Phone (631) 851-9730 ■ Fax (631) 582-4727 186 Blydenburgh Road, Islandia, New York 11749 www.robertsfencecompany.com

Robert Horvath, Sr. & Robert Jr.

We started in business in 1983, and we've never stopped growing. This past year we just expanded again—into our new, larger facility.

We've built our success on a simple strategy. Building fencing of the highest quality. . . and installing it to perfection.