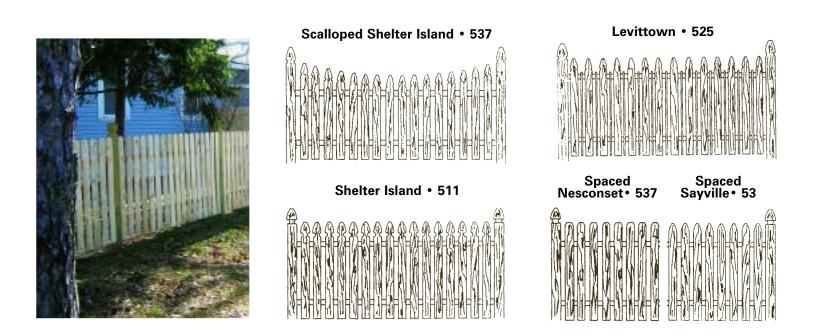

#### **Custom Space Picket Series**

With many designs to choose from this series offers beautiful but simple Cedar picket fencing, often seen in country-style, seaside and rural homes.

**SPECIFICATIONS:** Available in 36", 42", 48", 54", 60" and 72" heights. Uses No. 1 Grade Cedar boards nailed to the front, on 2" x 3" Cedar back rails and 4" x 4" decorative posts between sections or on the back of fencing. 1<sup>1</sup>/<sub>2</sub>" picket spacing meets pool codes.