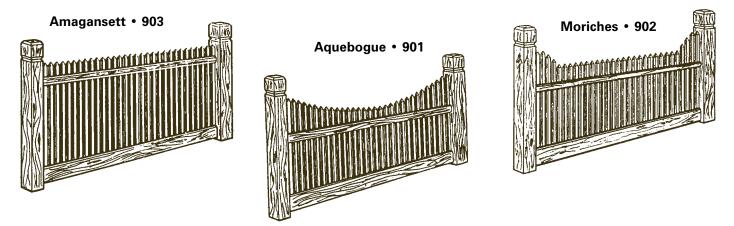

#### **Decorative Privacy Series** (Two Sides)

Islip 503 shown above

We offer a large selection of elegant styles of neighbor friendly two-sided fence.

Kismet 501 and Ronkonkoma 513 (inset) shown above.

**SPECIFICATIONS:** Two-sided design are available in 4', 5', 6' heights with your choice of one of our decorative posts. Made with No.1 Grade 1" x 4" Cedar boards.

#### Custom Privacy Series (One Side)

Custom wood fence is available in a wide variety of styles from Privacy to Picket. We have a style to fit your home. Wood fencing is constructed from top grade Cedar lumber.

Stony Brook 527 and Riverhead 508 (inset) shown above

**SPECIFICATIONS:** Available in 4', 5', 6' heights, using decorative posts between each section or having the posts on the back side of the fencing. Installed on Cedar back rails, using No.1 Grade Cedar boards and 4" x 4" posts.