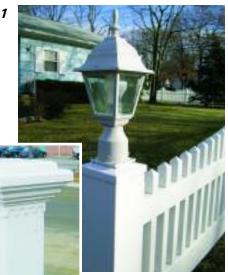

#### Posts & Caps

We offer a large selection of fence posts, caps and finials for vinyl and wood to match any style of home.

Teardrop

## ACCESSORIES

Decorative Vinyl Caps

Ball
Gothic

Image: Comparison of the second seco

Coachman

Gate hardware available in white or black.

Heavy-duty <sup>1</sup>/4" vinyl used for concrete filled gate posts to add extra strength.

#### **Accents**

3

A wide variety of accessories are available. Create simple or dramatic accents to any yard or fencing project.

2

- 1: Posts between sections, the end of a section, or the end of a driveway can be designed for use with lighting fixtures or other decorative finials.\*
- 2: Large corner posts can be used at the end to give a formal or very finished style.
- *3:* Various styles can be used on corners, the end of driveways or an entry to define the space and add a distinguished accent.