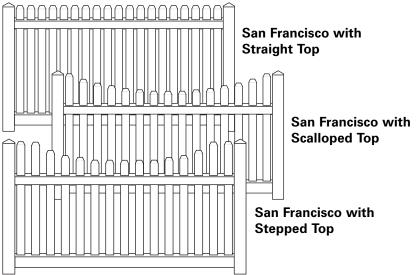

#### **Victorian Picket**

Chicago with Scalloped top shown above

Enjoy the old classic wrought iron look in the new vinyl style. Our Victorian and Through Picket fences include a reinforced bottom rail for extra strength.

**SPECIFICATIONS:** Available in 36", 42", 48", 54" 60" and 72" heights. 1<sup>1</sup>/<sub>2</sub>" x 1<sup>1</sup>/<sub>2</sub>" picket with pointed or gothic caps. Only 1<sup>3</sup>/<sub>4</sub>" spacing between pickets to meet all pool codes.