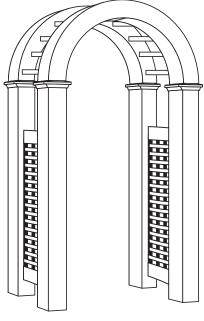

#### Styles: Pergola & Arched

St. Louis Scalloped with San Francisco Picket shown above and St. Louis Series (inset) gate.

Our arbors are available in vinyl and wood with many styles to choose from. They add the crowning touch to any of our custom fences and your home.

Chicago Stepped with Grand Arbor

Grand Arbor with Square Lattice Side Panels

Straight Top Arbor "Pergola" with Diagonal Lattice Side Panels

**SPECIFICATIONS:** Our arbors are available in 42", 48" and 60" widths to accommodate most walk ways. Various side panel designs such as lattice, picket and spindle can be used to give a custom look to your arbor.