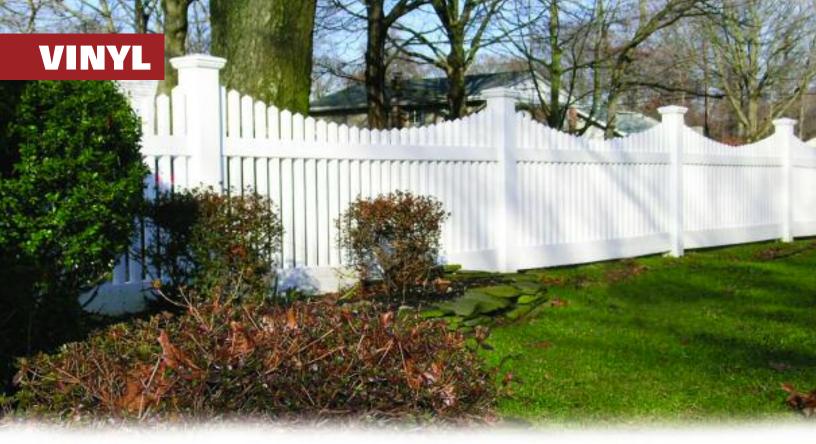

#### Manufacturers of Vinyl, Custom

#### Wood and Chain Link.

A variety of styles to choose from including Privacy, Stockade, Picket, Through Rail and Post & Rail. Matching Arbors also available.