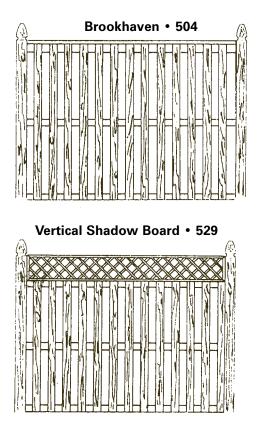

#### Shadow Box Series (Two Sides)

Robert's three dimensional fence gives you a grand appearance both inside and outside your yard.

**SPECIFICATIONS:** Available in 4', 5' and 6' heights. Made with 100% Cedar—boards as well as back rails. "Toppers" available in many styles.