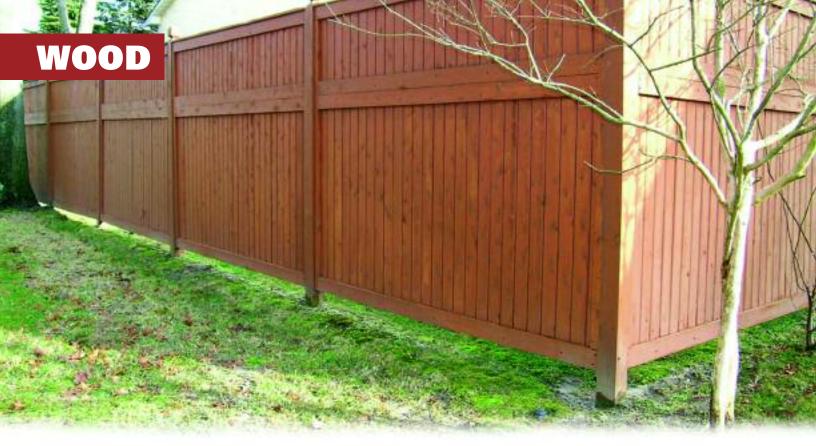

#### Custom Privacy Series (One Side)

Custom wood fence is available in a wide variety of styles from Privacy to Picket. We have a style to fit your home. Wood fencing is constructed from top grade Cedar lumber.

Stony Brook 527 and Riverhead 508 (inset) shown above

**SPECIFICATIONS:** Available in 4', 5', 6' heights, using decorative posts between each section or having the posts on the back side of the fencing. Installed on Cedar back rails, using No.1 Grade Cedar boards and 4" x 4" posts.