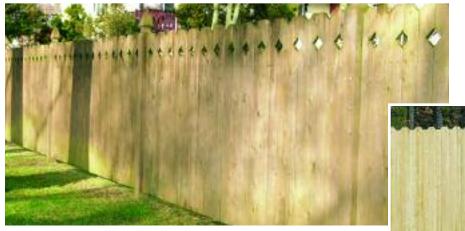

#### **Decorative Privacy Series** (Two Sides)

Islip 503 shown above

We offer a large selection of elegant styles of neighbor friendly two-sided fence.

Kismet 501 and Ronkonkoma 513 (inset) shown above.

**SPECIFICATIONS:** Two-sided design are available in 4', 5', 6' heights with your choice of one of our decorative posts. Made with No.1 Grade 1" x 4" Cedar boards.

#### Custom Privacy Series (One Side)

Custom wood fence is available in a wide variety of styles from Privacy to Picket. We have a style to fit your home. Wood fencing is constructed from top grade Cedar lumber.

Stony Brook 527 and Riverhead 508 (inset) shown above

**SPECIFICATIONS:** Available in 4', 5', 6' heights, using decorative posts between each section or having the posts on the back side of the fencing. Installed on Cedar back rails, using No.1 Grade Cedar boards and 4" x 4" posts.