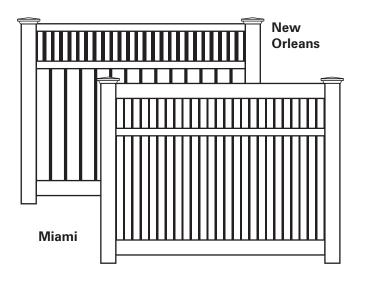

#### Semi-Privacy

Gives you the privacy you desire, with the feeling of wide-open spaces. Our vinyl fence comes in a variety of styles with matching decorative accents and is nearly maintenance free.

SPECIFICATIONS: Available in 4', 5' and 6' heights.