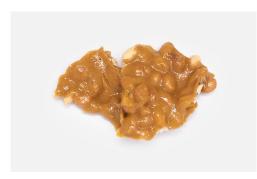

#### BRITTLE \$8.10

(8oz) Our crunchy, yet buttery soft brittles melt in your mouth! Made with fancy-grade nuts and perfect to satisfy any craving!

| CHOOSE:         | ITEM # |
|-----------------|--------|
| Peanut Brittle  | PBRIT  |
| Cashew Brittle  | CBRIT  |
| Beer Brittle    | BEERB  |
| edeneti Britale | OBIUI  |