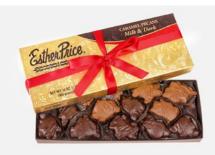

### CARAMEL PECANS

Rich pecans mixed into our buttery caramel and covered with chocolate.

| 160Z BOX             | \$18.30        |
|----------------------|----------------|
| Milk Chocolate       | 16LCР          |
| Dark Chocolate       | 16DCР          |
| Milk & Dark          | 16MCР          |
| 320Z BOX             | \$32.25        |
| Milk Chocolate       | 32LCP          |
| Dark Chocolate       | 32DCP          |
| Milk & Dark          | 32MCP          |
| Also available:      | <b>\$18.95</b> |
| 16oz White Chocolate | 16WCP          |