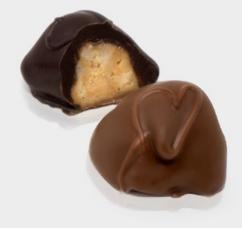

### CHOCOLATE COVERED CHERRIES

Our most famous chocolates are still handmade with orchard-fresh cherries in every piece.

#### TRADITIONAL & FUDGE CHERRIES

Our most famous and best-selling chocolate! Orchard-fresh cherries are wrapped in butter cream and enrobed in chocolate. Fudge cherries are nestled in creamy fudge and butter cream.

| TRADITIONAL 160Z BOX | \$17.60 |
|----------------------|---------|
| Milk Chocolate       | 16LCH   |
| Dark Chocolate       | 16DCH   |
| Milk & Dark          | 16MCH   |
| FUDGE 16OZ BOX       | \$17.60 |
| Milk Chocolate       | 16LFCH  |
| Dark Chocolate       | 16DECH  |