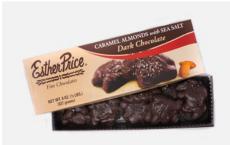

#### CARAMEL ALMONDS WITH SEA SALT

Premium almonds, made-from-scratch buttery caramel, drenched in dark chocolate, and topped off with a sprinkle of sea salt!

| 80Z BOX          | \$10.50 |
|------------------|---------|
| Dark Chocolate   | 8DAS    |
|                  |         |
| 10Z SINGLE PIECE | \$1.40  |