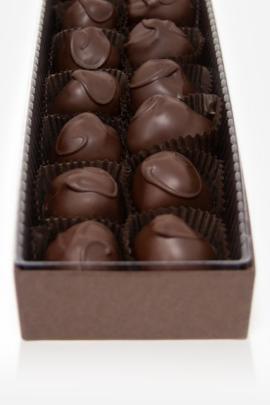

### ASSORTED CHOCOLATES

NET WT. 16 0Z. (1 LB.) (454 grams)

From creamy to crunchy, and sweet to savory, you'll find your favorites in this box if you get to it first!

| 160Z BOX       | \$15.50 |
|----------------|---------|
| Milk Chocolate | 16L     |
| Dark Chocolate | 16D     |
| Milk & Dark    | 16M     |
|                |         |

32OZ BOX\$Milk Chocolate3Dark Chocolate3Milk & Dark3

on Price.

\$28.50 32L 32D 32M

| 640Z BOX       | \$52.75 |
|----------------|---------|
| Milk Chocolate | 64L     |
| Dark Chocolate | 64D     |
| Milk & Dark    | 64M     |