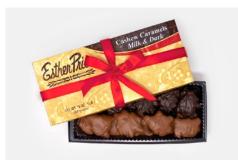

#### CASHEW CARAMELS

Premium cashews mixed with buttery caramel and covered in chocolate.

| 160Z BOX                         | \$18.30                        |
|----------------------------------|--------------------------------|
| Milk Chocolate<br>Dark Chocolate | 16LCC<br>16DCC                 |
| Milk & Dark                      | 16MCC                          |
|                                  |                                |
| 320Z BOX                         | \$32.25                        |
| 32OZ BOX<br>Milk Chocolate       | <b>\$32.25</b><br><i>32LCC</i> |
|                                  |                                |