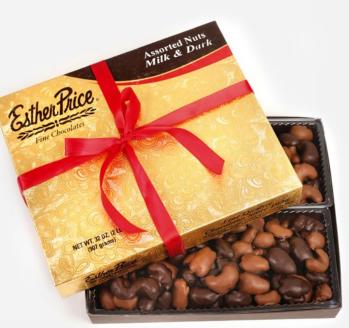

### ASSORTED CHOCOLATES

NET WT. 16 0Z. (1 LB.) (454 grams)

From creamy to crunchy, and sweet to savory, you'll find your favorites in this box if you get to it first!

| 160Z BOX       | \$15.50 |
|----------------|---------|
| Milk Chocolate | 16L     |
| Dark Chocolate | 16D     |
| Milk & Dark    | 16M     |
|                |         |

ASSORTED CHOCOLATES Milk & Dark

Also available in \$18.30 White Chocolate 16W

OPERA CREAMS

NUT TOPPERS

FUDGE CREAMS

CLUSTERS

PEANUT BUTTER CREAMS

HONEYCOMB CHIPS