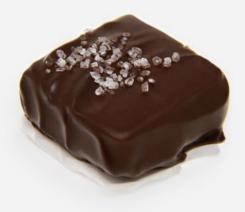

#### CARAMEL ALMONDS WITH SEA SALT

Premium almonds, made-from-scratch buttery caramel, drenched in dark chocolate, and topped off with a sprinkle of sea salt!

| 80Z BOX          | \$10.50 |
|------------------|---------|
| Dark Chocolate   | 8DAS    |
|                  |         |
| 10Z SINGLE PIECE | \$1.40  |

Esther Price

SEA SALT CARAMELS

Our soft buttery caramel is smothered with dark or milk chocolate and sprinkled with a touch of sea salt. It's a perfect blend that is sure to satisfy your sweet and salty craving.