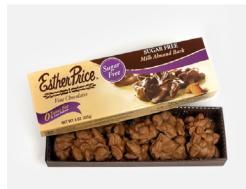

#### SUGAR-FREE NUT BARK \$9.95

(8oz) Our sugar-free milk chocolate full of your choice of fancy-grade nuts.

| CHOOSE:     | ITEM # |
|-------------|--------|
| Almond Bark | 8SFAB  |
| Pecan Bark  | 8SFPB  |
| Cashew Bark | 8SFCB  |