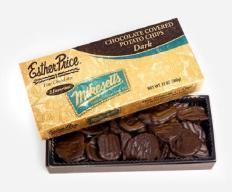

#### CHOCOLATE COVERED POTATO CHIPS \$14.25

(12oz) Satisfy your sweet, salty, and crunchy cravings with our chocolate-covered potato chips; they hit the spot.

Available October through March, while supplies last!

| CHOOSE:        | ITEM # |
|----------------|--------|
| Milk Chocolate | 12PC   |
| Dark Chocolate | 12DPC  |

PRETZEL TWISTS \$7.90

(8oz) A delicious combination of twisted, buttery, salted pretzels covered with Esther Price milk chocolate. *ITEM # 8PT* 