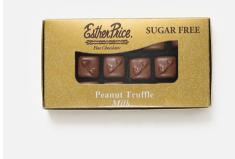

#### SUGAR-FREE PEANUT BUTTER TRUFFLES \$11.00

(8oz) Made especially for peanut butter lovers! What could be better than peanut butter in sugar-free milk chocolate? ITEM # SF8PBT