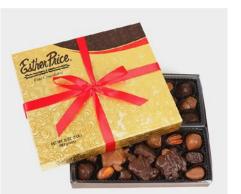

#### CHOCOLATE TRAY

Our chocolate trays include a flawless assortment of your favorites including chocolate-covered nuts, caramels, clusters, opera creams, chocolate-covered cherries, honeycomb chips, peanut butter creams, and other crowd-pleasing treats. *Contents may vary. Please call 800-782-0326 to customize your tray!* 

LARGE TRAY 5lb Chocolate Tray **\$83.95** *LGTRAY*  SMALL TRAY 21b Chocolate Tray **\$36.50** *SMTRAY* 