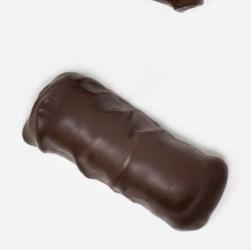

#### TRADITIONAL & FUDGE CHERRIES

Our most famous and best-selling chocolate! Orchard-fresh cherries are wrapped in butter cream and enrobed in chocolate. Fudge cherries are nestled in creamy fudge and butter cream.

| TRADITIONAL 160Z BOX | \$17.60 |
|----------------------|---------|
| Milk Chocolate       | 16LCH   |
| Dark Chocolate       | 16DCH   |
| Milk & Dark          | 16MCH   |
| FUDGE 16OZ BOX       | \$17.60 |
| Milk Chocolate       | 16LFCH  |
| Dark Chocolate       | 16DECH  |