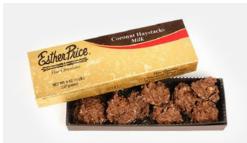

#### COCONUT HAYSTACKS \$10.75

(8oz) Fresh shredded coconut, dunked in delicious milk chocolate! ITEM # HAY