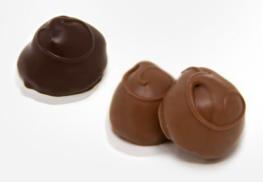

### ASSORTED CREAMS

We've put all your favorite soft-centers in one place – opera creams, fudge creams, coconut creams, peanut butter creams, and our famous chocolate-covered cherries.

| 160Z BOX                                        | \$15.50              |                       |            |            |
|-------------------------------------------------|----------------------|-----------------------|------------|------------|
| Milk Chocolate<br>Dark Chocolate                | 16LC<br>16DC         |                       |            |            |
| Milk & Dark                                     | 16MC                 |                       |            |            |
| 320Z BOX                                        | \$28.50              |                       |            |            |
| Milk Chocolate<br>Dark Chocolate<br>Milk & Dark | 32LC<br>32DC<br>32MC | 8                     |            |            |
| Milk & Dark                                     | 32MC                 |                       |            |            |
|                                                 |                      |                       |            |            |
|                                                 |                      |                       | - No       |            |
| 1                                               | 0                    |                       | m          | 3          |
| G                                               | 141                  |                       | LADA       |            |
| 4                                               | Thon D               |                       |            |            |
| - Si                                            | SUM                  | e                     | 1000       |            |
|                                                 |                      | e                     |            |            |
|                                                 |                      |                       | CREA       | M ASSORTME |
| P                                               |                      | and the second second |            | & ORTA     |
| NET WT .                                        | 6 OZ. (1 LB.)        | The second            | -          | Darl       |
| (454 g)                                         | OZ. (ILR)            |                       | T          | R          |
| 1                                               | ins)                 |                       | The second |            |
|                                                 |                      | A Constant            |            |            |
| 0.000                                           |                      | Lo C                  |            | MEN        |
|                                                 |                      |                       |            | -0         |
|                                                 |                      | - CARANTE IN          |            | 5 1 5      |
|                                                 |                      |                       |            | NE C       |
| E GODDE                                         |                      |                       | - RA       |            |
| 1 martin                                        |                      |                       | -13        | A          |
|                                                 | andreastic           |                       |            |            |