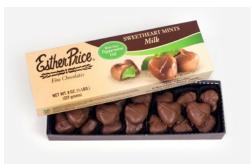

#### SWEETHEART MINTS \$9.95

(8oz) Light and airy, the creamy mint center melts on your tongue. The perfect after-dinner treat enrobed in chocolate.

| CHOOSE:        | ITEM # |
|----------------|--------|
| Milk Chocolate | 8LSM   |
| Dark Chocolate | 8DSM   |