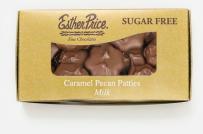

#### SUGAR-FREE CARAMEL PECANS \$11.00

(8oz) You don't have to sacrifice taste with this box of sugar-free caramel covered with sugar-free chocolate.

| CHOOSE:        | ITEM # |
|----------------|--------|
| Milk Chocolate | SF8LCP |
| Dark Chocolate | SF8DCP |