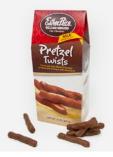

| CHOOSE:        | ITEM # |
|----------------|--------|
| Milk Chocolate | 12PC   |
| Dark Chocolate | 12DPC  |

PRETZEL TWISTS \$7.90

(8oz) A delicious combination of twisted, buttery, salted pretzels covered with Esther Price milk chocolate. *ITEM # 8PT* 