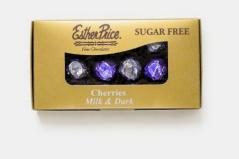

#### SUGAR-FREE CHOCOLATE COVERED CHERRIES \$11.00

(8oz) Plump cherries covered in sugar-free milk and dark chocolate! ITEM # SF8CH