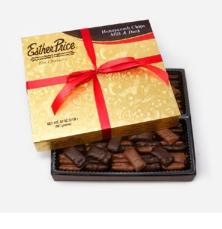

#### HONEYCOMB CHIPS

Crunchy, melt-in-your-mouth honeycomb with an old-fashioned toasted molasses flavor that has stood the test of time. Enrobed in chocolate, it's better than ever!

| 120Z BOX                                        | \$9.95                  |
|-------------------------------------------------|-------------------------|
| Milk Chocolate<br>Dark Chocolate<br>Milk & Dark | 12LHC<br>12DHC<br>12MHC |
| 320Z BOX                                        | \$31.25                 |
| Milk Chocolate                                  |                         |